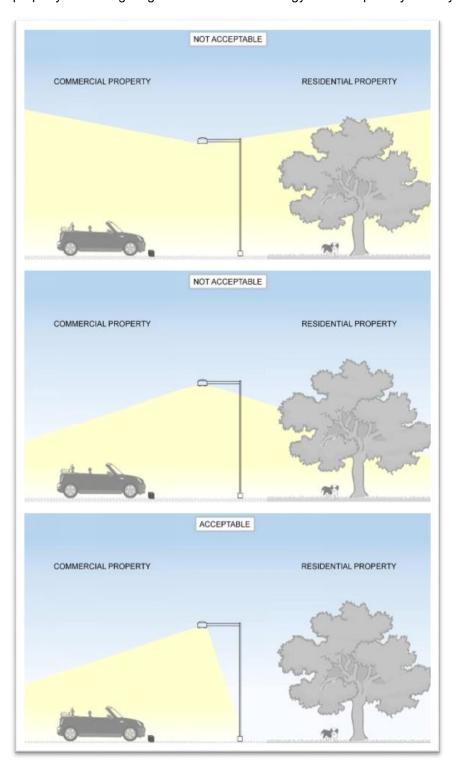

WER POLE TYPE B – 30' TAPERED STEEL POLE TYPE C – 20' TAPERED STEEL POLE.

#### **MOUNTING ARM LENGTH:**

8' FOR TYPE A OR B. NO ARM FOR TYPE C.

#### **BACKLIGHT CONTROL:**

BACKLIGHT CONTROL NOT REQUIRED UNLESS THE STREET IS ADJACENT TO RESIDENTAIL PROPERTY OR LIGHT TRESSPASS IS A CONCERN

#### NOTES:

IF INTERSECTION TRAFFIC LIGHTS EXIST, LUMINAIRES MAY BE MOUNTED TO TRAFFIC LIGHT POLES (VERIFY WITH DRC).

### **COMMERCIAL PROPERTY REQUIREMENTS**

All commercial properties are required to have night time lighting for security within the City of Bryant. The City of Bryant requires IES recommended lighting levels and contrast ratios be utilized for design of commercial property exterior lighting. The most current energy code adopted by the City of Bryant shall be referred to for control



of commercial property lighting. The City of Bryant recommends night time commercial property lighting to be on all night long. If LED dark sky compliant lighting is utilized on the property, it is acceptable to dim the exterior lighting in a uniform manner to 20% when motion controls detect no occupancy after business hours.

Exterior parking lot and canopy lighting is recommended to be dark sky compliant. Pole mounted area lighting or canopy luminaires should not be tilted, aimed, and shall not have a drop lens in order to improve security and driver safety within the City of Bryant.

Façade lighting is acceptable when aimed in a way that will not cause security or driver safety concerns due to glare. The preferred method for façade lighting is to mount the luminaires as close to the b