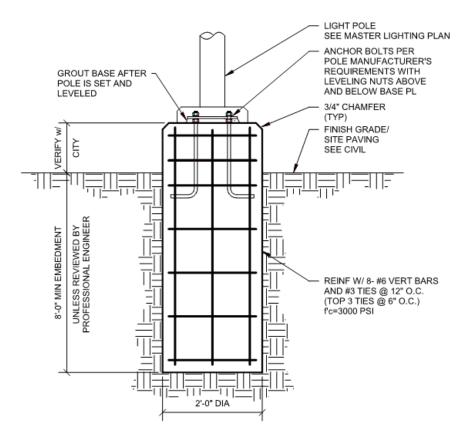

F 30'-0".
- SEE SUPPLIER DRAWINGS FOR ALL CONDUITS AND OTHER ELECTRICAL INFORMATION NOT SHOWN OR NOTED OTHERWISE.
- LIGHT POLE FOUNDATION TO BE LOCATED A MINIMUM OF 2'-0" AWAY FROM ROADWAYS OR OTHER UTILITIES. REFER TO MASTER LIGHTING PLAN.
- 4. REINFORCING STEEL IS ASTM 615 (Fy = 60 KSI)
- 5. MINIMUM CONCRETE COMPRESSIVE STRENGTH IS 3000 PSI
- 6. SUBMIT CONCRETE MIX DESIGNS FOR REVIEW
- 7. THIS DESIGN IS ABLE TO BE MODIFIED IF SOILS INVESTIGATION IS PERFORMED AND STRUCTURAL ANALYSIS IS PERFORMED TO DETERMINE EMBEDMENT DEPTH BY STRUCTURAL ENGINEER. SUBMIT REVISED DRAWINGS FOR REVIEW TO DRC.
- 8. PROVIDE HANDHOLE 2' FROM BOTTOM OF POLE FOR MAINTENANCE.
- 9. PROVIDE 120V DUPLEX RECEPTACLE WITHIN HANDHOLE WHEN REQUESTED BY DRC.
- 10. ALL POLES SHALL HAVE AN INTERNAL VIBRATION DAMPER SYSTEM.



Luminaire type "C" shall have a 20' steel tapered pole. Refer to light pole base detail below for luminaire type "C" steel tapered pole.

#### LIGHT POLE BASE DETAIL - LUMINAIRE TYPE C PRELIMINARY NOT FOR CONSTRUCTION

- 1. DESIGN OF LIGHT POLE FOUNDATION IS BASED UPON MAXIMUM OVERALL HEIGHT FROM FINISH GRADE TO TOP OF LIGHT POLE OF 25°-0" AND LUMINAIRE MAXIMUM EFFECTIVE PROJECTED AREA OF 3 SQ FT.

  2. SEE SUPPLIER DRAWINGS FOR ALL CONDUITS AND OTHER
- ELECTRICAL INFORMATION NOT SHOWN OR NOTED OTHERWISE 3. LIGHT POLE FOUNDATION TO BE LOCATED A MINIMUM OF 2'-0" AWAY FROM ROADWAYS
- OR OTHER UTILITIES. REFER TO MASTER LIGHTING PLAN.
- 4. REINFORCING STEEL IS ASTM 615 (Fy = 60 KSI) 5. MINIMUM CONCRETE COMPRESSIVE STRENGTH IS 3000 PSI
- SUBMIT CONCRETE MIX DESIGNS FOR REVIEW.
   THIS DESIGN