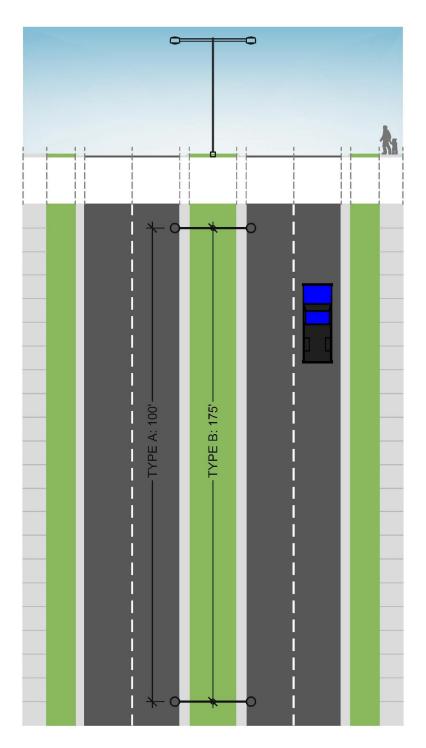

LACK
(OTHER VERIFY WITH DRC)

#### POLE BASE DISTANCE OFF OF

**CURB:** 3'-0"

# DISTANCE BETWEEN POLE BASES:

TYPE A: 110'-0" ALTERNATING TYPE B: 200'-0" ALTERNATING

#### **POLE TYPE:**

TYPE A – 30' POWER POLE TYPE B – 30' ROUND TAPERED STEEL POLE

#### **MOUNTING ARM LENGTH: 8'**

#### **BACKLIGHT CONTROL:**

## **MINOR ARTERIAL - SECONDARY**



#### **LUMINAIRE TYPE:**

A OR B (VERIFY WITH DRC)

### LUMINAIRE AND POLE

FINISH:

TYPE A – GRAY
TYPE B - BLACK
(OTHER VERIFY WITH DRC)

### **POLE BASE DISTANCE OFF**

**OF CURB:** 3'-0"

# DISTANCE BETWEEN POLE BASES:

TYPE A: 40'-0" TYPE B: 100'-0"

#### **POLE TYPE:**

TYPE A – 30' POWER POLE. TYPE B – 30' ROUND TAPERED STEEL POLE

#### **MOUNTING ARM LENGTH: 8'**

#### **BACKLIGHT CONTROL:**

## **MINOR ARTERIAL WITH MEDIAN - PRIMARY**



#### **LUMINAIRE TYPE:**

A OR B (VERIFY WITH DRC)

# LUMINAIRE AND POLE FINISH:

TYPE A – GRAY
TYPE B - BLACK
(OTHER VERIFY WITH DRC)

POLE BASE DISTANCE OFF OF CURB: CENTER LINE OF MEDIAN, MINIMUM 3'-0" OFF CURB

# DISTANCE BETWEEN POLE BASES:

TYPE A: 100'-0" TYPE B: 175'-0"

#### **POLE TYPE:**

TYPE A – 30' POWER POLE TYPE B – 30' ROUND TAPERED STEEL POLE

#### **MOUNTING ARM LENGTH: 8**'

### BACKLIGHT CONTROL:

### **MINOR ARTERIAL WITH MEDIAN - SECONDARY**



#### **LUMINAIRE TYPE:**

A OR B (VERIFY WITH DRC)

# LUMINAIRE AND POLE FINISH:

TYPE A – GRAY
TYPE B - BLACK
(OTHER VERIFY WITH DRC)

### POLE BASE DISTANCE OFF

**OF CURB:** 3'-0"

# DISTANCE BETWEEN POLE BASES:

TYPE A: 100'-0" ALTERNATING TYPE B: 150'-0" ALTERNATING

#### **POLE TYPE:**

TYPE A – 30' POWER POLE. TYPE B