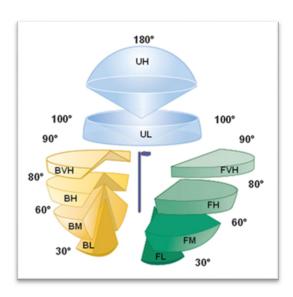

ike paths, trails, or sidewalks are adjacent to a street. Backlighting will allow these walking paths to be properly illuminated without additional luminaires.

The "U" within the B.U.G. rating designates up light or the amount of light above the horizontal plane of the luminaire lens. Uplighting has a recommended rating of U0 or zero up light. Full cut off luminaires will be acceptable to meet this recommendation. Zero up light ensures the luminaire is suitable for dark sky compliance standards.

The "G" within the B.U.G. rating designates glare at specific angles around the light pole. Tilting or aimed luminaries is not a recommended mounting practice within the City of Bryant, due to glare and security risks. All luminaire types shall pass the Arkansas's Shielded Outdoor Lighting Act.



#### **LEGEND FOR GRAPHIC TO LEFT:**

| UH – UPLIGHT HIGH             | UL – UPLIGHT LOW                 |
|-------------------------------|----------------------------------|
| BVH – BACK LIGHT VERY<br>HIGH | FVH – FORWARD LIGHT<br>VERY HIGH |
| BH – BACK LIGHT HIGH          | FH – FORWARD LIGHT<br>HIGH       |
| BM – BACK LIGHT<br>MEDIUM     | FM – FORWARD LIGHT<br>MEDIUM     |
| BL – BACK LIGHT LOW           | FL - FORWARD LIGHT<br>LOW        |



The left photo to the demonstrates why glare is not a quality lighting practice when security is a concern. A silhouette of a man is standing in the gate of both photos; however, the man is barely visible in the left photo due to glare from the wall mounted tilted luminaire. Once the glare component of the lighting is covered, the eye can ea