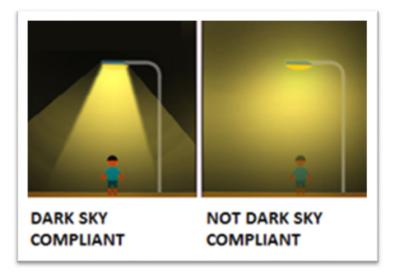

DARK SKY COMPLIANCE

The City of Bryant requires all lighting to meet Arkansas Shielded Outdoor Lighting Act. All utility and alternate luminaires shall meet dark sky compliance recommendations. Dark sky compliance reduces light pollution and allows stars to be visible in the night sky. Alternate luminaires used on projects, other than the preselected luminaires from the utility companies, will need to be submitted to the Bryant Design Review Committee for approval prior to construction. The alternate luminaire submittal are recommended to have a B.U.G. rating associated for backlight, up light, and glare. The B.U.G. acronym describes the amount of light emitted from a street luminaire's housing. The B.U.G. rating divides the lighting in to segments in order to define the rating system.



The "B" within the B.U.G. rating designates backlight or the amount of light that shines behind the pole. Backlighting will not be restricted unless it's adjacent to a residential property. Backlighting is preferred when bike paths, trails, or sidewalks are adjacent to a street. Backlighting will allow these walking paths to be properly illuminated without additional luminaires.

The "U" within the B.U.G. rating designates up light or the amount of light above the horizontal plane of the luminaire lens. Uplighting has a recommended rating of U0 or zero up light. Full cut off luminaires will be acceptable to meet this recommendation. Zero up light ensures the luminaire is suitable for dark sky compliance standards.

The "G" within the B.U.G. rating designates glare at specific angles arou