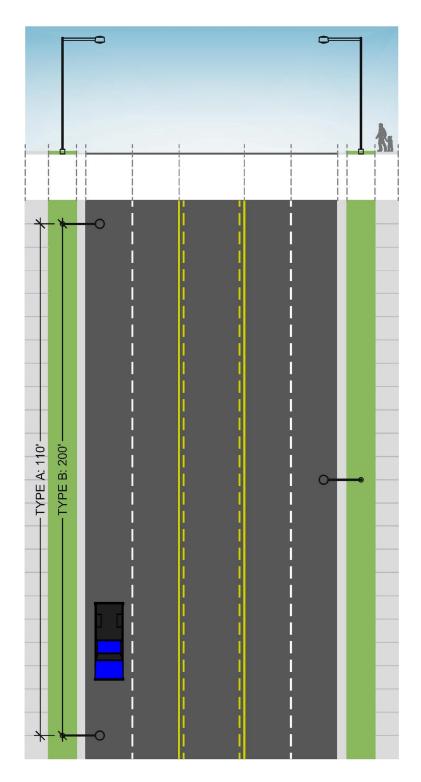

ed in this document shall meet the AASHTO and IES lighting levels and contrast ratios in most scenarios. The developer is always required to





submit lighting calculations to the City of Bryant Design Review Committee prior to construction for approval. The City of Bryant will submit to ArDOT for state highways.

All construction shall require a map be submitted to the Bryant Design Review Committee (DRC) as part of the preliminary plat with exact layouts of luminaires and poles prior to installation. Developer to provide luminaire and pole finishes for approval to City of Bryant DRC as well with luminaire types. Refer to primary and secondary layouts below for submission design preferences prior to submission to City of Bryant Design Review Committee.

## **MINOR ARTERIAL - PRIMARY**



#### **LUMINAIRE TYPE:**

A OR B (VERIFY WITH DRC)

#### **LUMINAIRE AND POLE FINISH:**

TYPE A – GRAY
TYPE B - BLACK
(OTHER VERIFY WITH DRC)

#### POLE BASE DISTANCE OFF OF

**CURB:** 3'-0"

# DISTANCE BETWEEN POLE BASES:

TYPE A: 110'-0" ALTERNATING TYPE B: 200'-0" ALTERNATING

#### **POLE TYPE:**

TYPE A – 30' POWER POLE TYPE B – 30' ROUND TAPERED STEEL POLE

#### **MOUNTING ARM LENGTH: 8'**

#### **BACKLIGHT CONTROL:**

## **MINOR ARTERIAL - SECONDARY**



#### **LUMINAIRE TYPE:**

A OR B (VERIFY WITH DRC)

### LUMINAIRE AND POLE

FINISH:

TYPE A – GRAY
TYPE B - BLACK
(OTHER VERIFY WITH DRC)

### **POLE BASE DISTANCE OFF**

**OF CURB:** 3'-0"

# DISTANCE BETWEEN POLE BASES:

TYPE A: 40'-0" TYPE B: 100'-0"

#### **POLE TYPE:**

TYPE A – 30' POWER POLE. TYPE B – 30' ROUND TAPERED STEEL