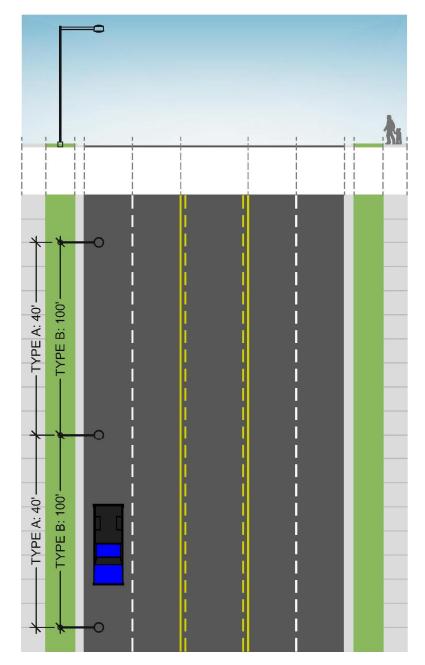

luminaires and poles prior to installation. Developer to provide luminaire and pole finishes for approval to City of Bryant DRC as well with luminaire types. Refer to primary and secondary layouts below for submission design preferences prior to submission to City of Bryant Design Review Committee.

## **MINOR ARTERIAL - PRIMARY**



#### **LUMINAIRE TYPE:**

A OR B (VERIFY WITH DRC)

#### **LUMINAIRE AND POLE FINISH:**

TYPE A – GRAY
TYPE B - BLACK
(OTHER VERIFY WITH DRC)

#### POLE BASE DISTANCE OFF OF

**CURB:** 3'-0"

# DISTANCE BETWEEN POLE BASES:

TYPE A: 110'-0" ALTERNATING TYPE B: 200'-0" ALTERNATING

#### **POLE TYPE:**

TYPE A – 30' POWER POLE TYPE B – 30' ROUND TAPERED STEEL POLE

#### **MOUNTING ARM LENGTH: 8'**

#### **BACKLIGHT CONTROL:**

## **MINOR ARTERIAL - SECONDARY**



#### **LUMINAIRE TYPE:**

A OR B (VERIFY WITH DRC)

### LUMINAIRE AND POLE

FINISH:

TYPE A – GRAY
TYPE B - BLACK
(OTHER VERIFY WITH DRC)

### **POLE BASE DISTANCE OFF**

**OF CURB:** 3'-0"

# DISTANCE BETWEEN POLE BASES:

TYPE A: 40'-0" TYPE B: 100'-0"

#### **POLE TYPE:**

TYPE A – 30' POWER POLE. TYPE B – 30' ROUND TAPERED STEEL POLE

#### **MOUNTING ARM LENGTH: 8'**

#### **BACKLIGHT CONTROL:**

## **MINOR ARTERIAL WITH MEDIAN - PRIMARY**



#### **LUMINAIRE TYPE:**

A OR B (VERIFY WITH DRC)

# LUMINAIRE AND POLE FINISH:

TYPE A – GRAY
TYPE B - BLACK
(OTHER VERIFY WITH DRC)

POLE BASE DISTANCE OFF OF CURB: CENTER LINE OF MEDIAN, MINIMUM 3'-0" OFF CURB

# DISTANCE BETWEEN POLE BASES:

TYPE A: 100'-0" TYPE B: 175'-0"

#### **POLE TYPE:**

TYPE A – 30' POWER POLE TYPE B – 30' ROUND TAPE