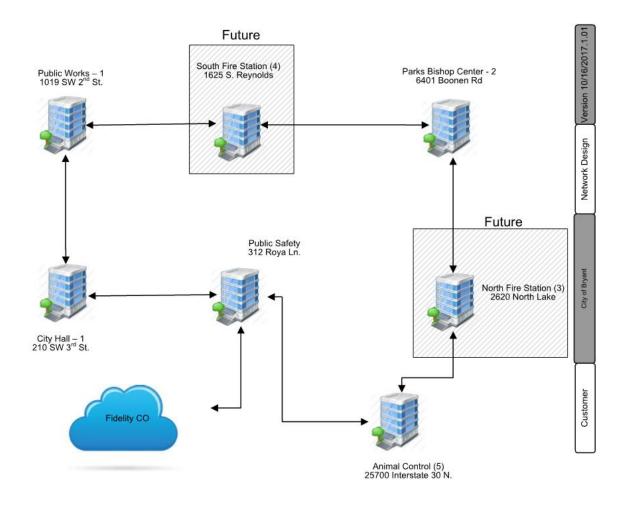

### **Legal Department**

Presented by Chris Madison - Staff Attorney

- 8. Ordinance An Ordinance to Waive the Competitive Bidding Process for Dedicated Digital Fiber Connection and Service for the City of Bryant Network Service and for Other Purposes.
- 9. Ordinance An Ordinance Providing for the City of Bryant's Award and Recognition Programs, Specifically the Charles Broadway Community Excellence Award and the Dean Boswell Outstanding Achievement Award; and for Other Purposes. (First Reading Only Requested)

### Documents:

Ord Waive Bidding Fidelity v2.pdf
Bryant City of - WAN Services Agreement.pdf
Bryant City of - Fidelity Internet SLA.pdf
Bryant City of - Fidelity Internet Contract.pdf
AN ORDINANCE PROVIDING FOR THE CITY OF BRYANT AWARD AND
RECOGNITION PROGRAM.pdf