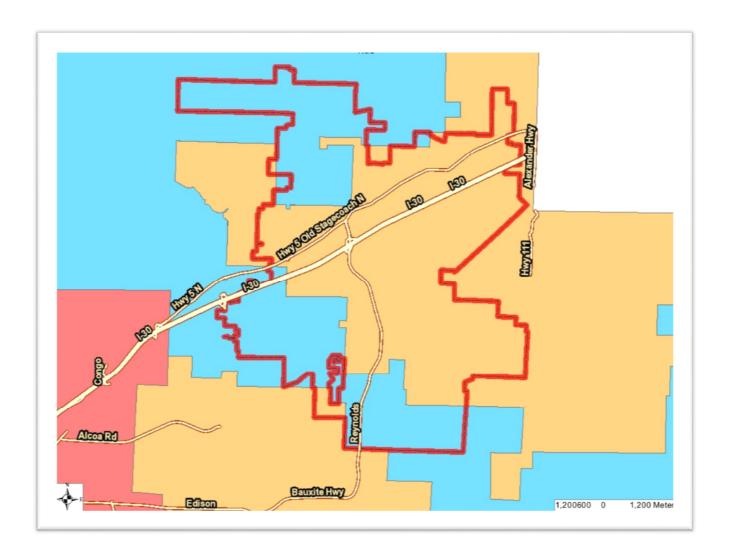

|  |
|      |                              |                                              | BREAK AWAY<br>BASE, TYPE IV<br>DISTRIBUTION   |                                                                                    |  |

### **UTILITY ZONE MAP**

The attached map on the next page is the City of Bryant. The red outline encompasses the outside edge of the City of Bryant. The tan areas within the map are Entergy's zone for utility. The blue areas within the map are First Electric Cooperative's zones for utility. The developer will confirm and contact the correct utility for pre-selected luminaire types based on the physical project location.

Entergy contact: 501-425-6660 <u>www.entergy.com</u>

First Electric Cooperative contact: 501-315-7438 <u>www.firstelectric.coop</u>



### LIGHTING OVERVIEW

The lighting layouts within the Master Street Lighting Plan have been coordinated with the 'Walk Bike Drive Master Transportation Plan' of the City of Bryant. All luminaire types and mounting locations will be easily identified by the street type designated within the city.

Lighting layouts shown on in this section are typically overviews to guide the street lighting installation within the City of Bryant. These typical layouts will include a primary lighting layout. This layout will have the ideal lighting levels and contrast ratios required to meet Illuminating Engineering Society's recommendations and AASHTO Roadway Lighting Design Guide. This primary layout also takes in budget considerations to minimize the quantity of poles and labor of install on a project.