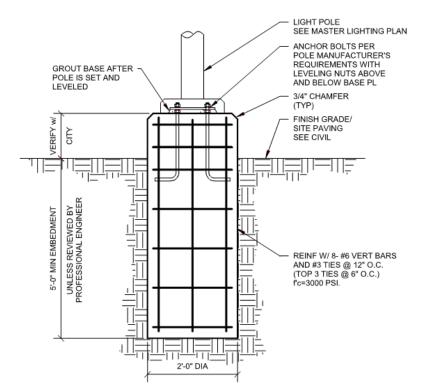

AREA OF 3 SQ FT.

  2. SEE SUPPLIER DRAWINGS FOR ALL CONDUITS AND OTHER
- ELECTRICAL INFORMATION NOT SHOWN OR NOTED OTHERWISE 3. LIGHT POLE FOUNDATION TO BE LOCATED A MINIMUM OF 2'-0" AWAY FROM ROADWAYS
- OR OTHER UTILITIES. REFER TO MASTER LIGHTING PLAN.
- 4. REINFORCING STEEL IS ASTM 615 (Fy = 60 KSI) 5. MINIMUM CONCRETE COMPRESSIVE STRENGTH IS 3000 PSI
- SUBMIT CONCRETE MIX DESIGNS FOR REVIEW.
   THIS DESIGN IS ABLE TO BE MODIFIED IF SOILS INVESTIGATION IS PERFORMED AND STRUCTURAL ANALYSIS IS PERFORMED TO DETERMINE EMBEDMENT DEPTH BY STRUCTURAL ENGINEER. SUBMIT REVISED DRAWINGS FOR REVIEW
- 8. PROVIDE HANDHOLE 2' FROM BOTTOM OF POLE FOR MAINTENANCE
- 9. PROVIDE 120V DUPLEX RECEPTACLE WITHIN HANDHOLE WHEN REQUESTED BY DRC
- 10. ALL POLES SHALL HAVE AN INTERNAL VIBRATION DAMPER SYSTEM.



Luminaire type "D" pole base detail will need to be submitted with a signed and sealed professional engineer stamp to the City of Bryant DRC for ArDOT review. The luminaire type D pole base detail is not shown in the current Master Lighting Plan for the City of Bryant in order to require a structural engineer to be involved.

All pole bases on Arkansas Highways will require a professional engineering stamp upon submission of project. Luminaire poles on the state highway system shall also meet 'ArDOT Standard Specifications' and 'AASHTO's Specifications for Structural Supports for Highway Signs, Luminaires, and Traffic Signals'. Fusible breakaway disconnects shall be provided in pole bases to protect the main circuit from physical and short circuit damage in the event of a crash. The smal