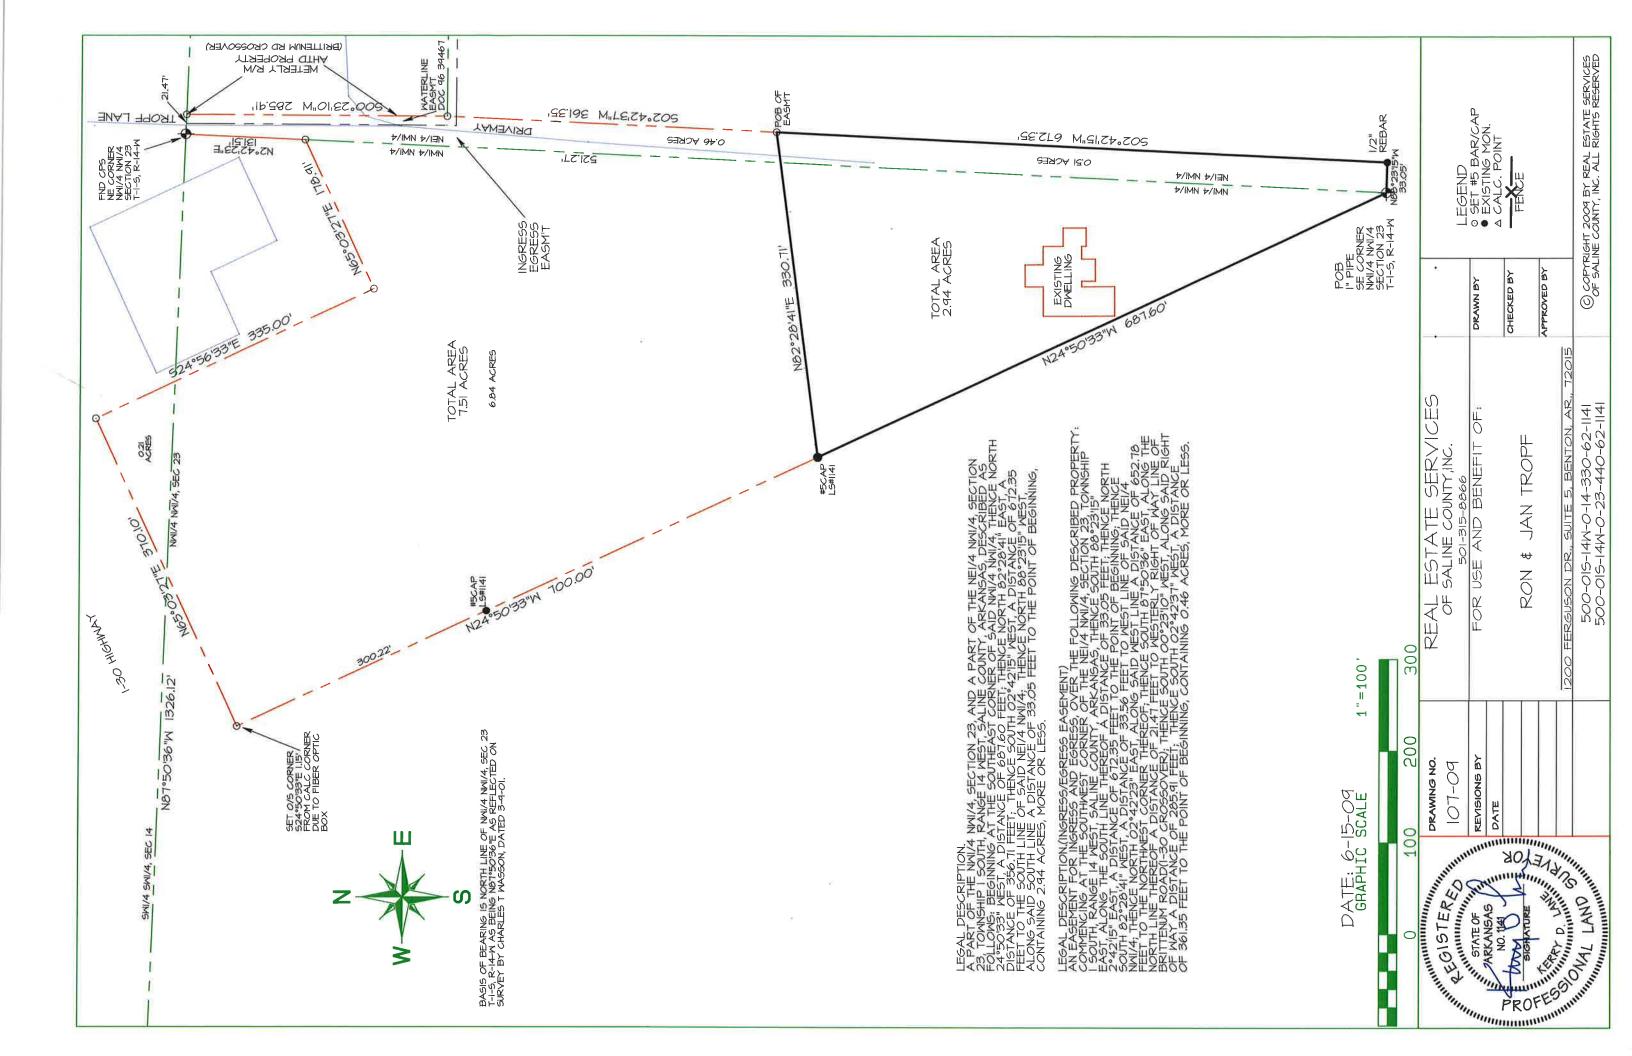

Presenter: David F Menz - Attorney with Williams and Anderson

10. An Ordinance to Establish and Lay Off Bryant Municipal Property Owners'

Multipurpose Improvement District No 108 (Kensington Place Subdivision) and Declaring an Emergency.

### Documents:

Ordinance 3927 Springhill Road Re-Zone.pdf
OLDE SAVANNAH PRELIMINARY LAYOUT PLAT R2.pdf
Ordinance 3400 Troph Road Re-Zone.pdf
Tropf ReZoning Maps.pdf
2017-Ordinance (Kensington PI).pdf

### **Public Works - Water/Wastewater Department**

Presented by Mark Grimmett and Chris Madison

11. Ordinance with Emergency Clause - An Ordinance Authorizing the Acquisition of Certain Lands by Eminent Domain Along Highway 5 Also Known As Old Stagecoach Road as More Specifically Described Herein For the Purpose of Expanding the Water and Wastewater Infrastructure; Declaring an Emergency; and for Other Purposes.

Documents:

17 08 17 Ordinance Condemnation Walgreens.pdf

**MAYOR COMMENTS** 

**COUNCIL COMMENTS** 

**ADJOURNMENT** 

**APPROVAL OF MINUTES** 

**210 SW 3rd St.** Bryant. AR 72022 (501)943-0999