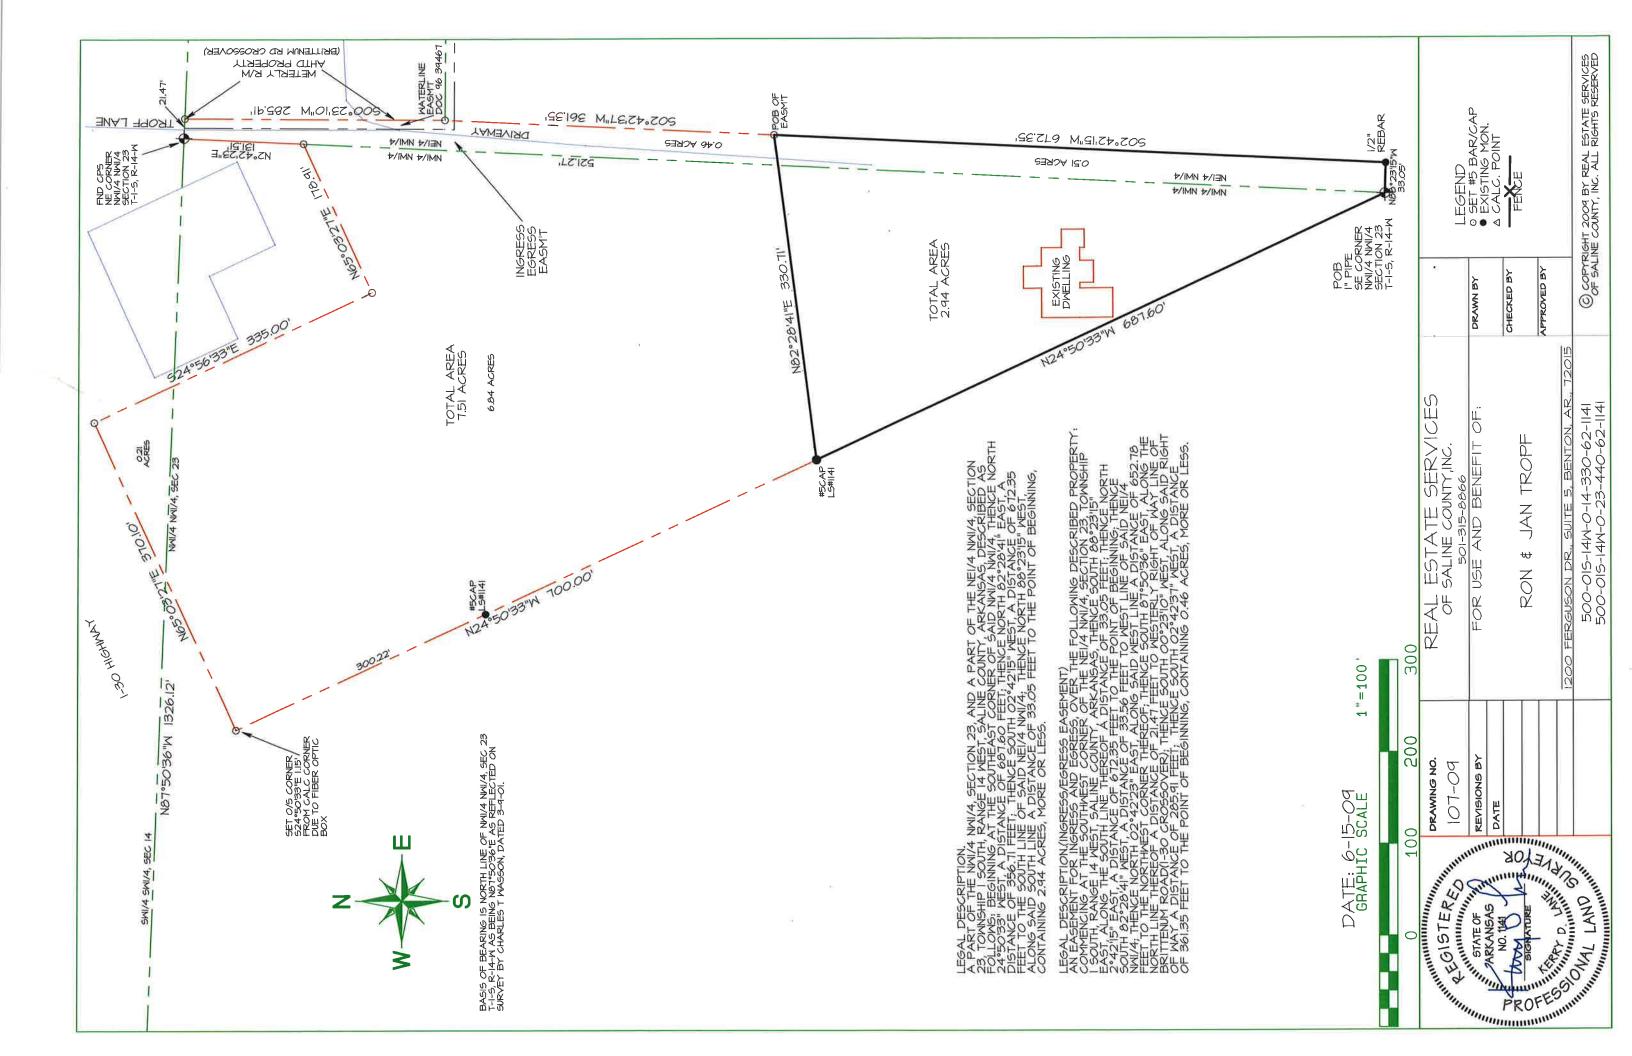

Presenter: David F Menz - Attorney with Williams and Anderson

10. An Ordinance to Establish and Lay Off Bryant Municipal Property Owners'

Multipurpose Improvement District No 108 (Kensington Place Subdivision) and Declaring an Emergency.

### Documents:

Ordinance 3927 Springhill Road Re-Zone.pdf
OLDE SAVANNAH PRELIMINARY LAYOUT PLAT R2.pdf
Ordinance 3400 Troph Road Re-Zone.pdf
Tropf ReZoning Maps.pdf
2017-Ordinance (Kensington PI).pdf

### **Public Works - Water/Wastewater Department**

Presented by Mark Grimmett and Chris Madison

11. Ordinance with Emergency Clause - An Ordinance Authorizing the Acquisition of Certain Lands by Eminent Domain Along Highway 5 Also Known As Old Stagecoach Road as More Specifically Described Herein For the Purpose of Expanding the Water and Wastewater Infrastructure; Declaring an Emergency; and for Other Purposes.

Documents:

17 08 17 Ordinance Condemnation Walgreens.pdf

**MAYOR COMMENTS** 

**COUNCIL COMMENTS** 

**ADJOURNMENT** 

**APPROVAL OF MINUTES** 

**210 SW 3rd St.** Bryant. AR 72022 (501)943-0999