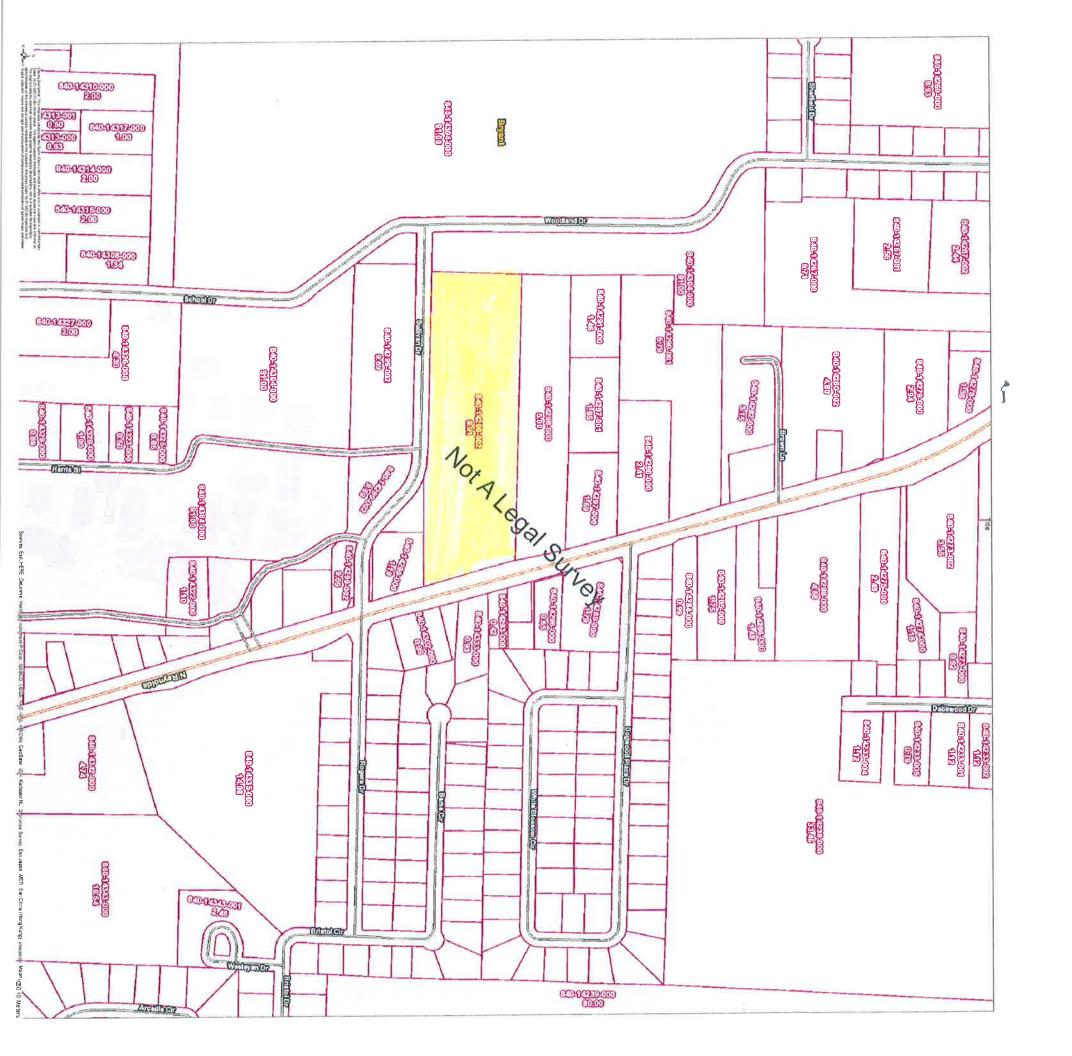

7. Ordinance- An Ordinance Amending the Comprehensive Zoning ordinance of the City of Bryant to Rezone Certain Property from <u>R-2 to PUD</u> (3927 Springhill Road).

8. Ordinance with Emergency Clause- An Ordinance Amending the Comprehensive Zoning Ordinance of the City of Bryant to Amend the Conditional Use Permit Process, Add Conditional Uses to C-1 and C-2, as well as Modifying the Amendment Process for the Zoning Code and Declaring an Emergency.

Documents:

1101 North Reynolds Road ReZoning Ord.pdf 1101 North Reynolds Road ReZoning Maps (1).pdf 3927 Springhill Road ReZone Ord.pdf Olde Savannah Civil Plans (1).pdf Olde Savannah Rend (1) (1).pdf Ordinance Conditional Use.pdf