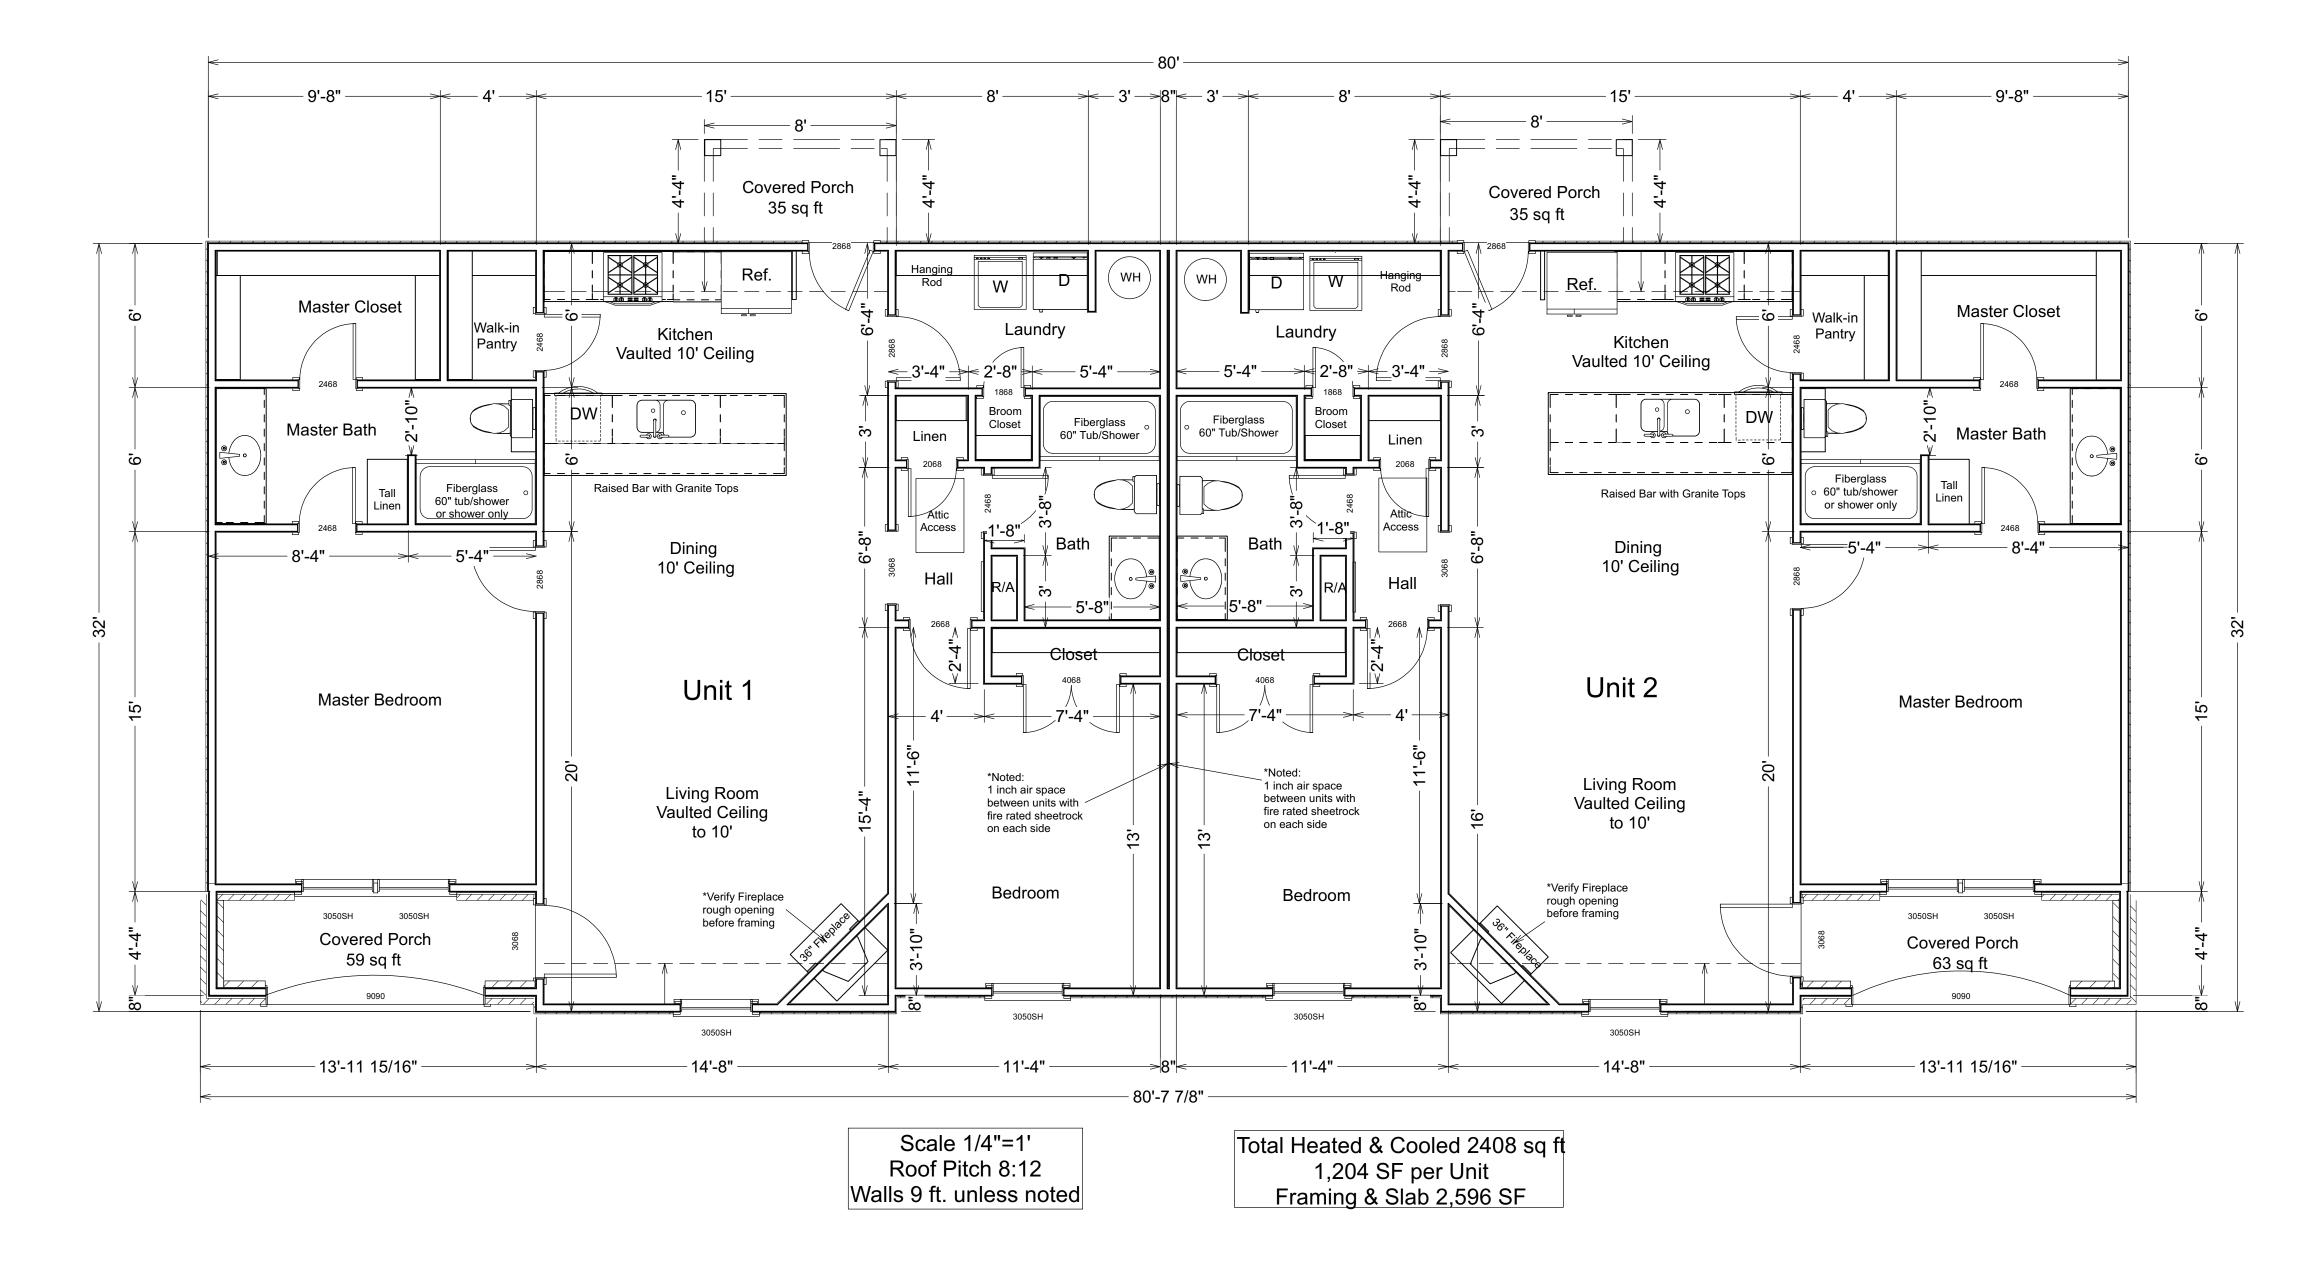

### Bryant City Council Regular Meeting June 27th, 2017 Boswell Municipal Complex-City Hall Courtroom