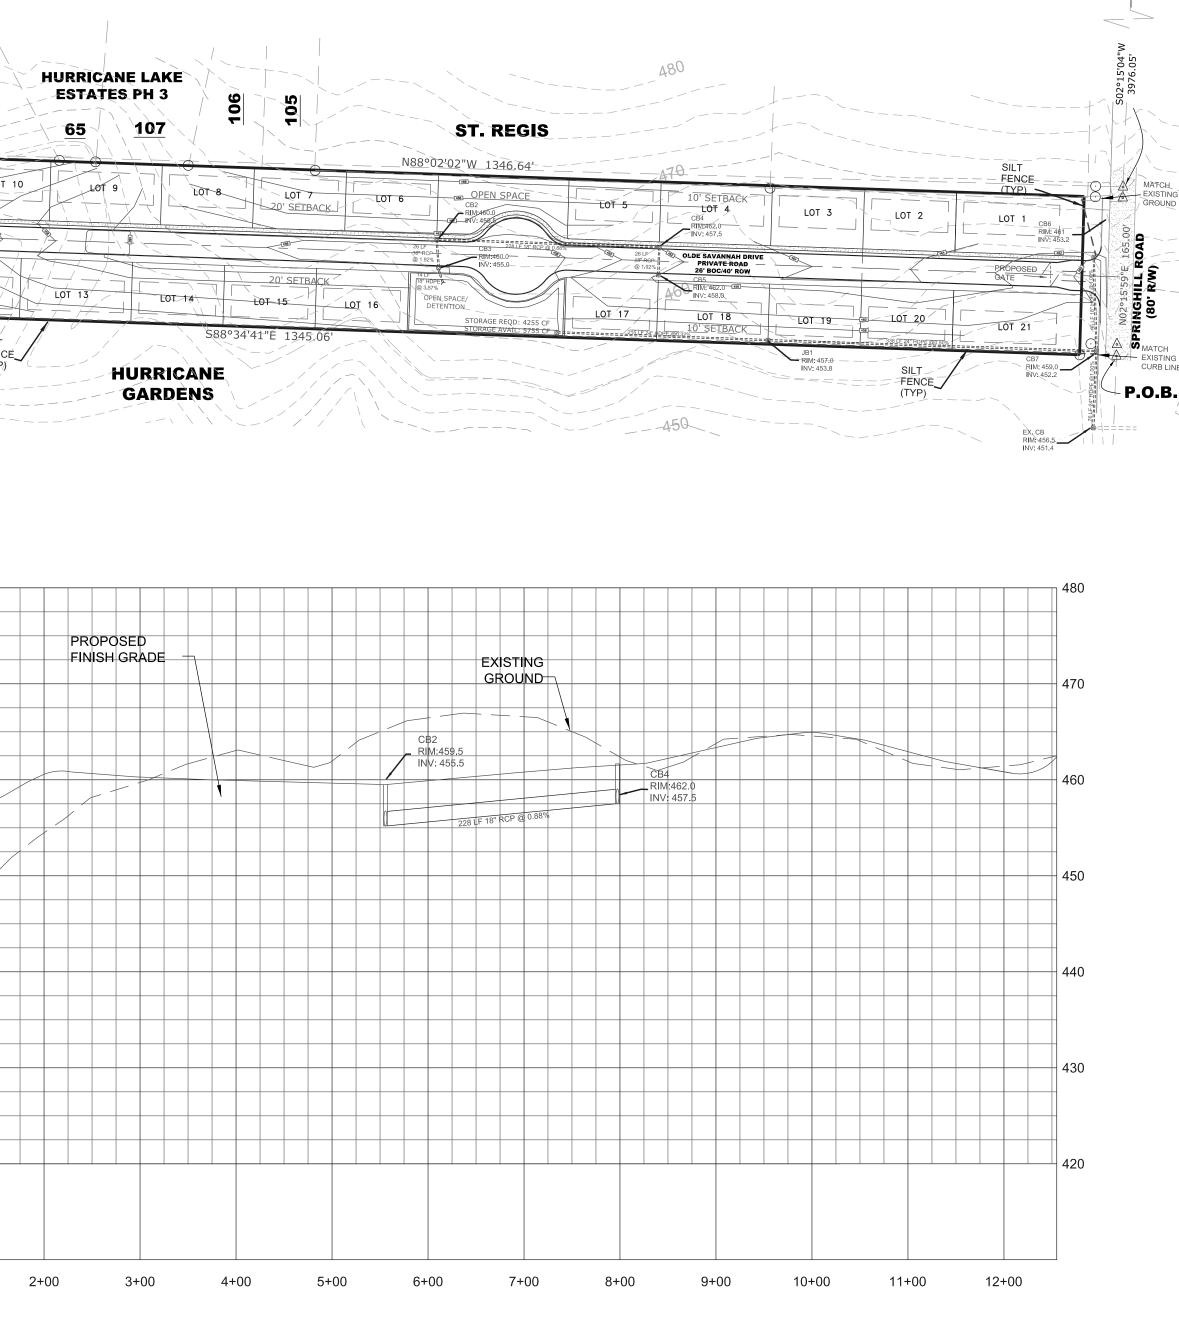

7. Ordinance- An Ordinance Amending the Comprehensive Zoning ordinance of the City of Bryant to Rezone Certain Property from <u>R-2 to PUD</u> (3927 Springhill Road).

8. Ordinance with Emergency Clause- An Ordinance Amending the Comprehensive Zoning Ordinance of the City of Bryant to Amend the Conditional Use Permit Process, Add Conditional Uses to C-1 and C-2, as well as Modifying the Amendment Process for the Zoning Code and Declaring an Emergency.

Documents:

1101 North Reynolds Road ReZoning Ord.pdf 1101 North Reynolds Road ReZoning Maps (1).pdf 3927 Springhill Road ReZone Ord.pdf Olde Savannah Civil Plans (1).pdf Olde Savannah Rend (1) (1).pdf Ordinance Conditional Use.pdf