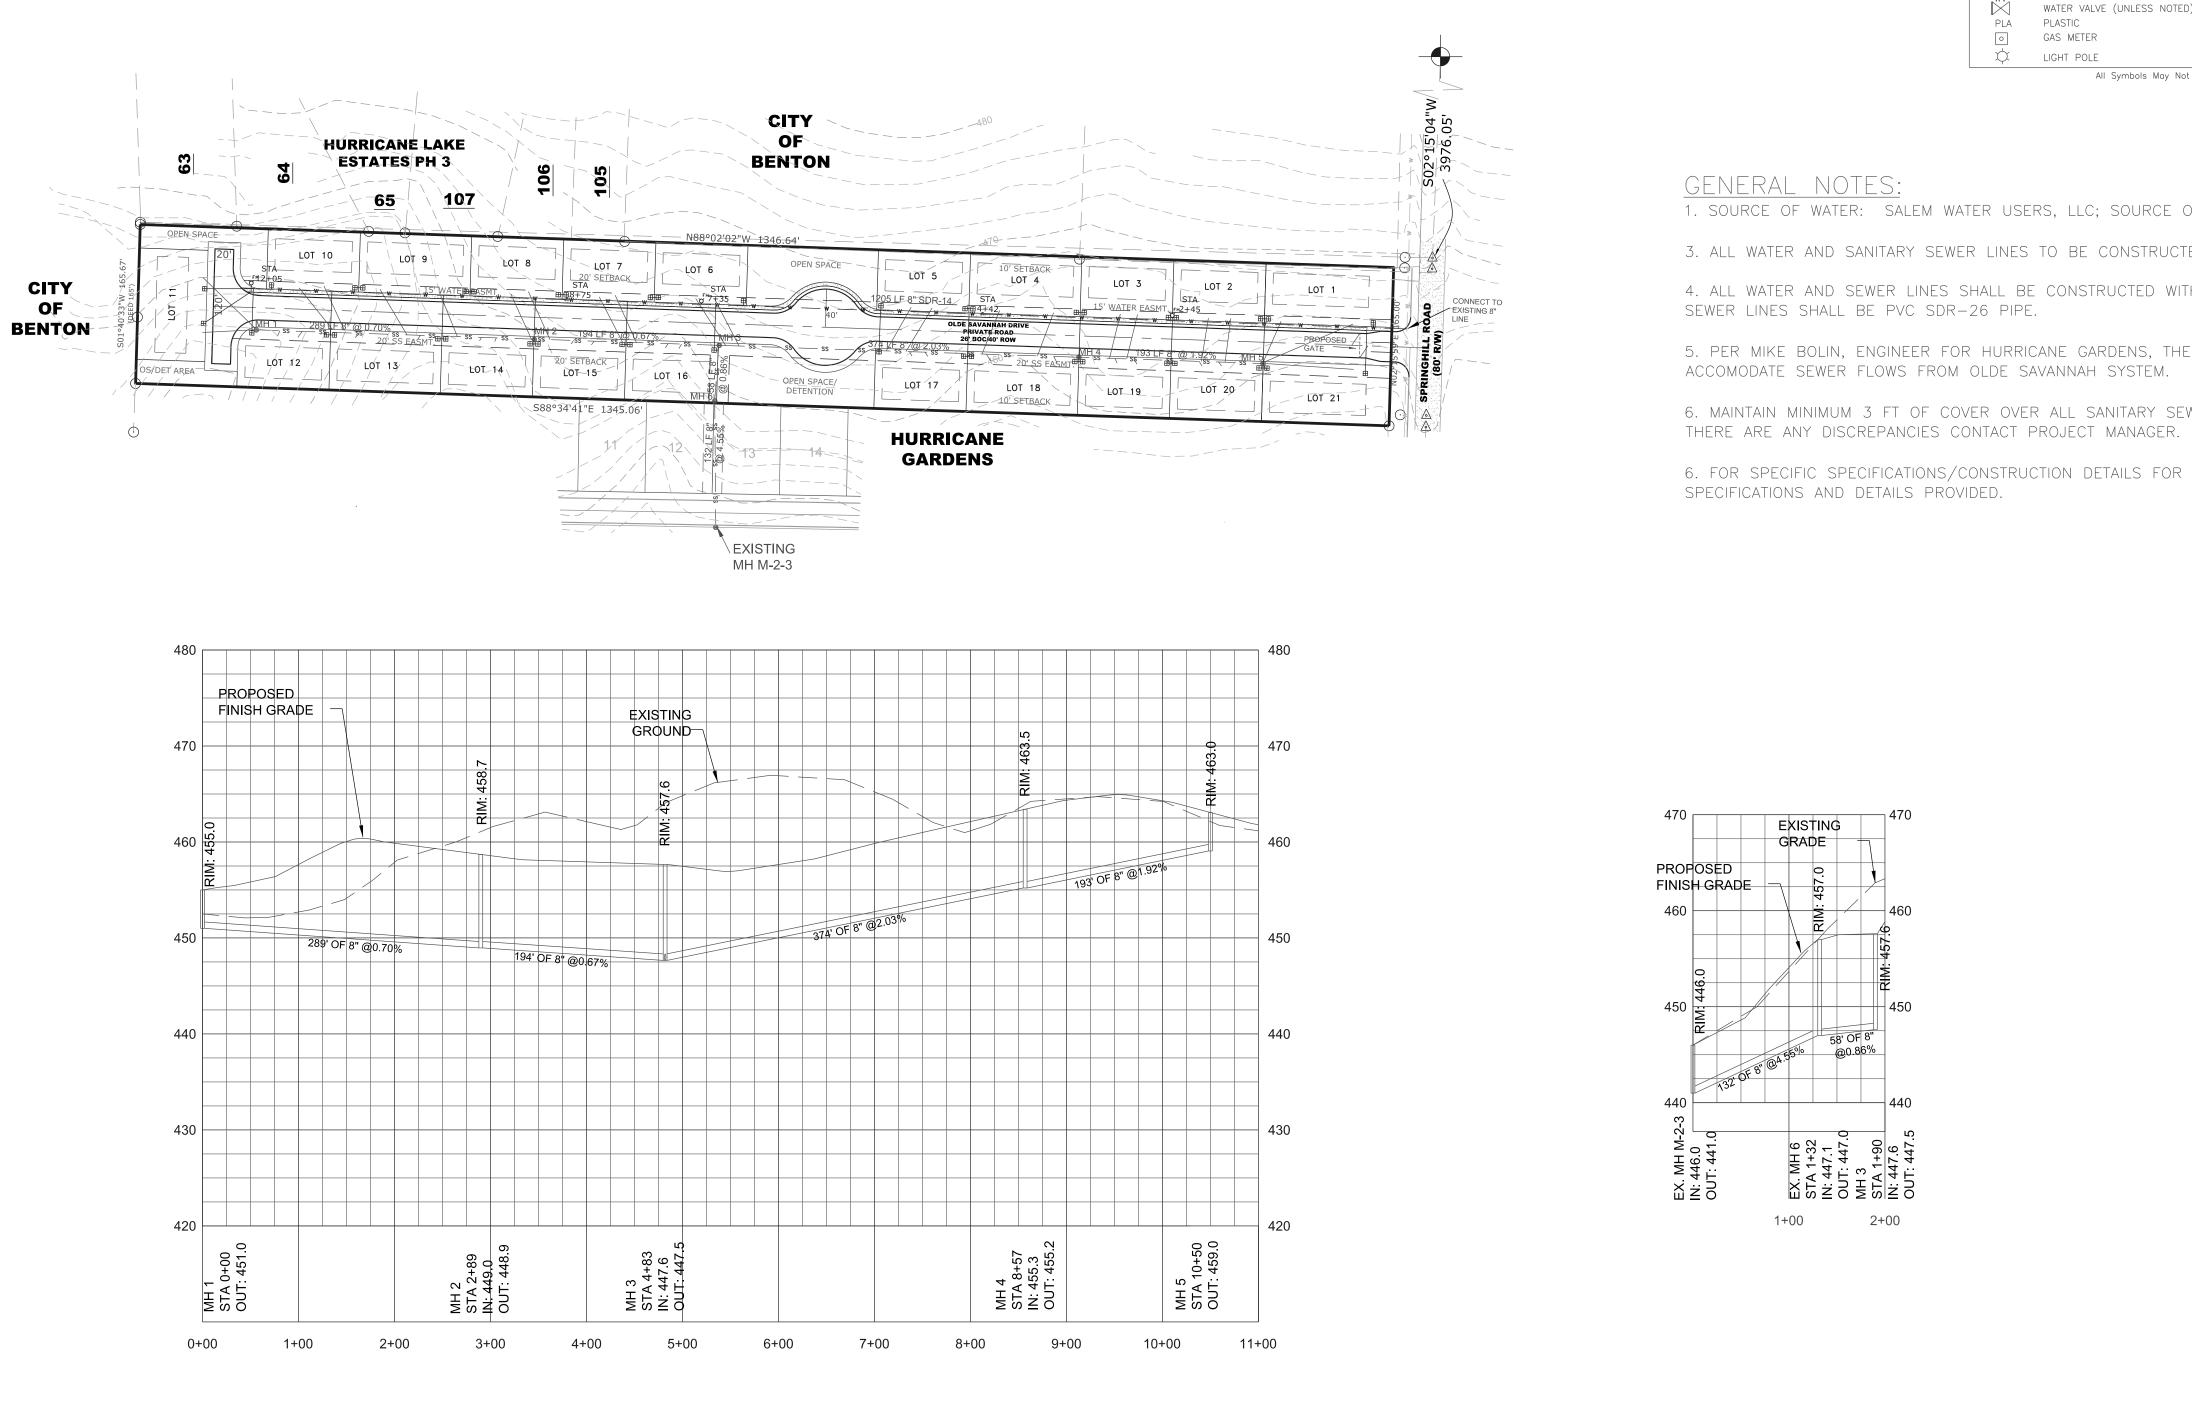

7. Ordinance- An Ordinance Amending the Comprehensive Zoning ordinance of the City of Bryant to Rezone Certain Property from <u>R-2 to PUD</u> (3927 Springhill Road).

8. Ordinance with Emergency Clause- An Ordinance Amending the Comprehensive Zoning Ordinance of the City of Bryant to Amend the Conditional Use Permit Process, Add Conditional Uses to C-1 and C-2, as well as Modifying the Amendment Process for the Zoning Code and Declaring an Emergency.

Documents:

1101 North Reynolds Road ReZoning Ord.pdf 1101 North Reynolds Road ReZoning Maps (1).pdf 3927 Springhill Road ReZone Ord.pdf Olde Savannah Civil Plans (1).pdf Olde Savannah Rend (1) (1).pdf Ordinance Conditional Use.pdf