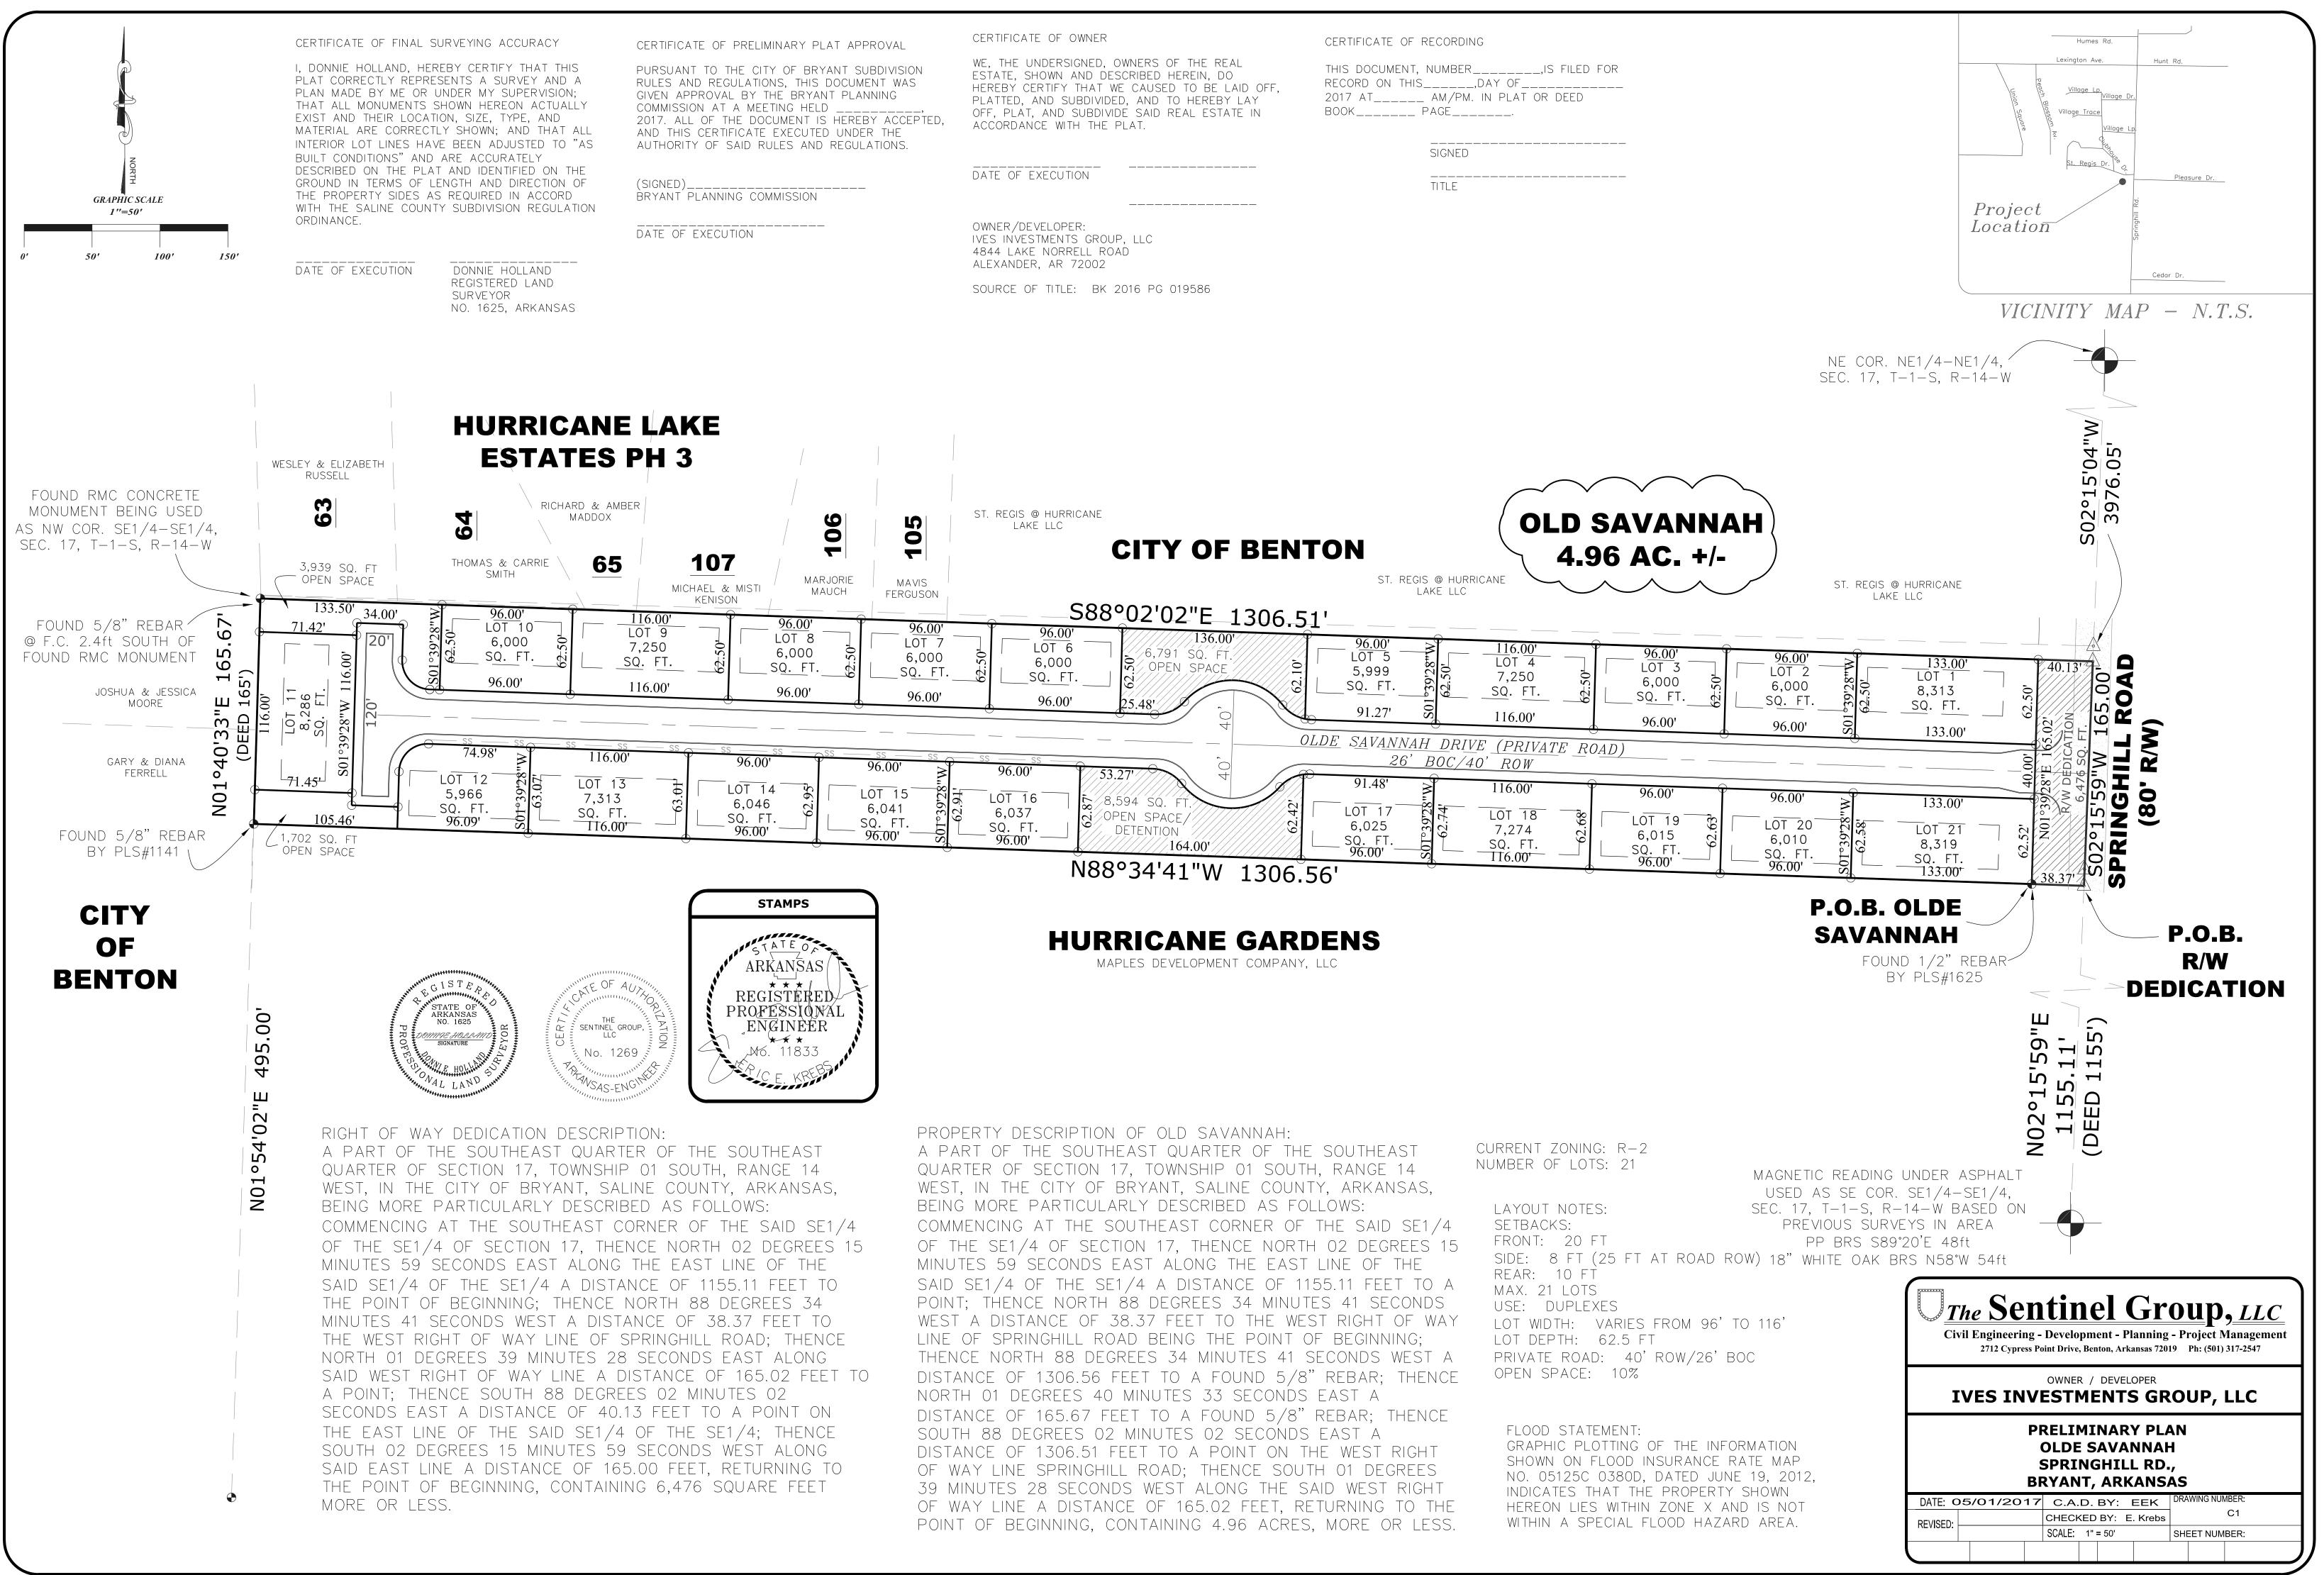

7. Ordinance- An Ordinance Amending the Comprehensive Zoning ordinance of the City of Bryant to Rezone Certain Property from <u>R-2 to PUD</u> (3927 Springhill Road).

8. Ordinance with Emergency Clause- An Ordinance Amending the Comprehensive Zoning Ordinance of the City of Bryant to Amend the Conditional Use Permit Process, Add Conditional Uses to C-1 and C-2, as well as Modifying the Amendment Process for the Zoning Code and Declaring an Emergency.

Documents:

1101 North Reynolds Road ReZoning Ord.pdf 1101 North Reynolds Road ReZoning Maps (1).pdf 3927 Springhill Road ReZone Ord.pdf Olde Savannah Civil Plans (1).pdf Olde Savannah Rend (1) (1).pdf Ordinance Conditional Use.pdf