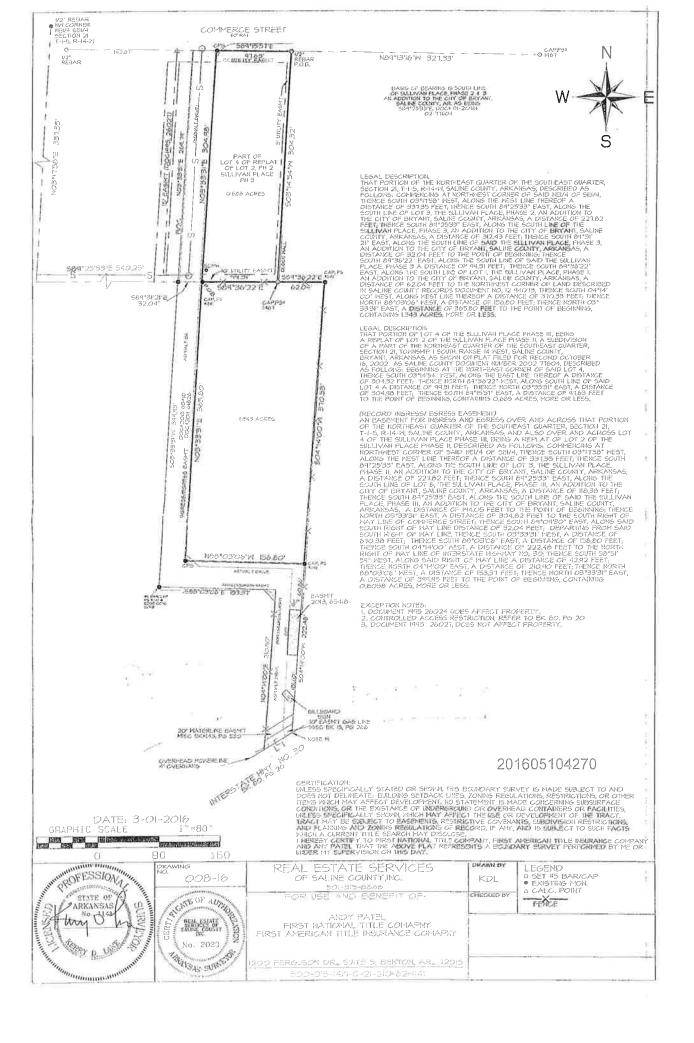

### **Planning Department**

Presenter Truett Smith

- 4. Ordinance with Emergency Clause- An Ordinance Agreeing To the Movement of the Billboard Located in the Street Right of Way near 22576 i-30 Frontage Road and Declaring an Emergency.
- 5. Ordinance- An Ordinance Amending the Master Transportation Plan "Walk, Bike, Drive- Bryant" for the City of Bryant, Arkansas to Remove Proposed Road from the Plan.
- 6. Ordinance- An Ordinance Amending the Comprehensive Zoning Ordinance of the City of Bryant to rezone certain property from R-1 to Heart of Bryant-Neighborhood Residential.

### Documents:

CaterBillboardSignRelocation.pdf WalkBikeDriveBryantRevision\_1.pdf WalkBIKEDriveRevised.pdf Lots4R5R6RMordenSubRezoning.pdf