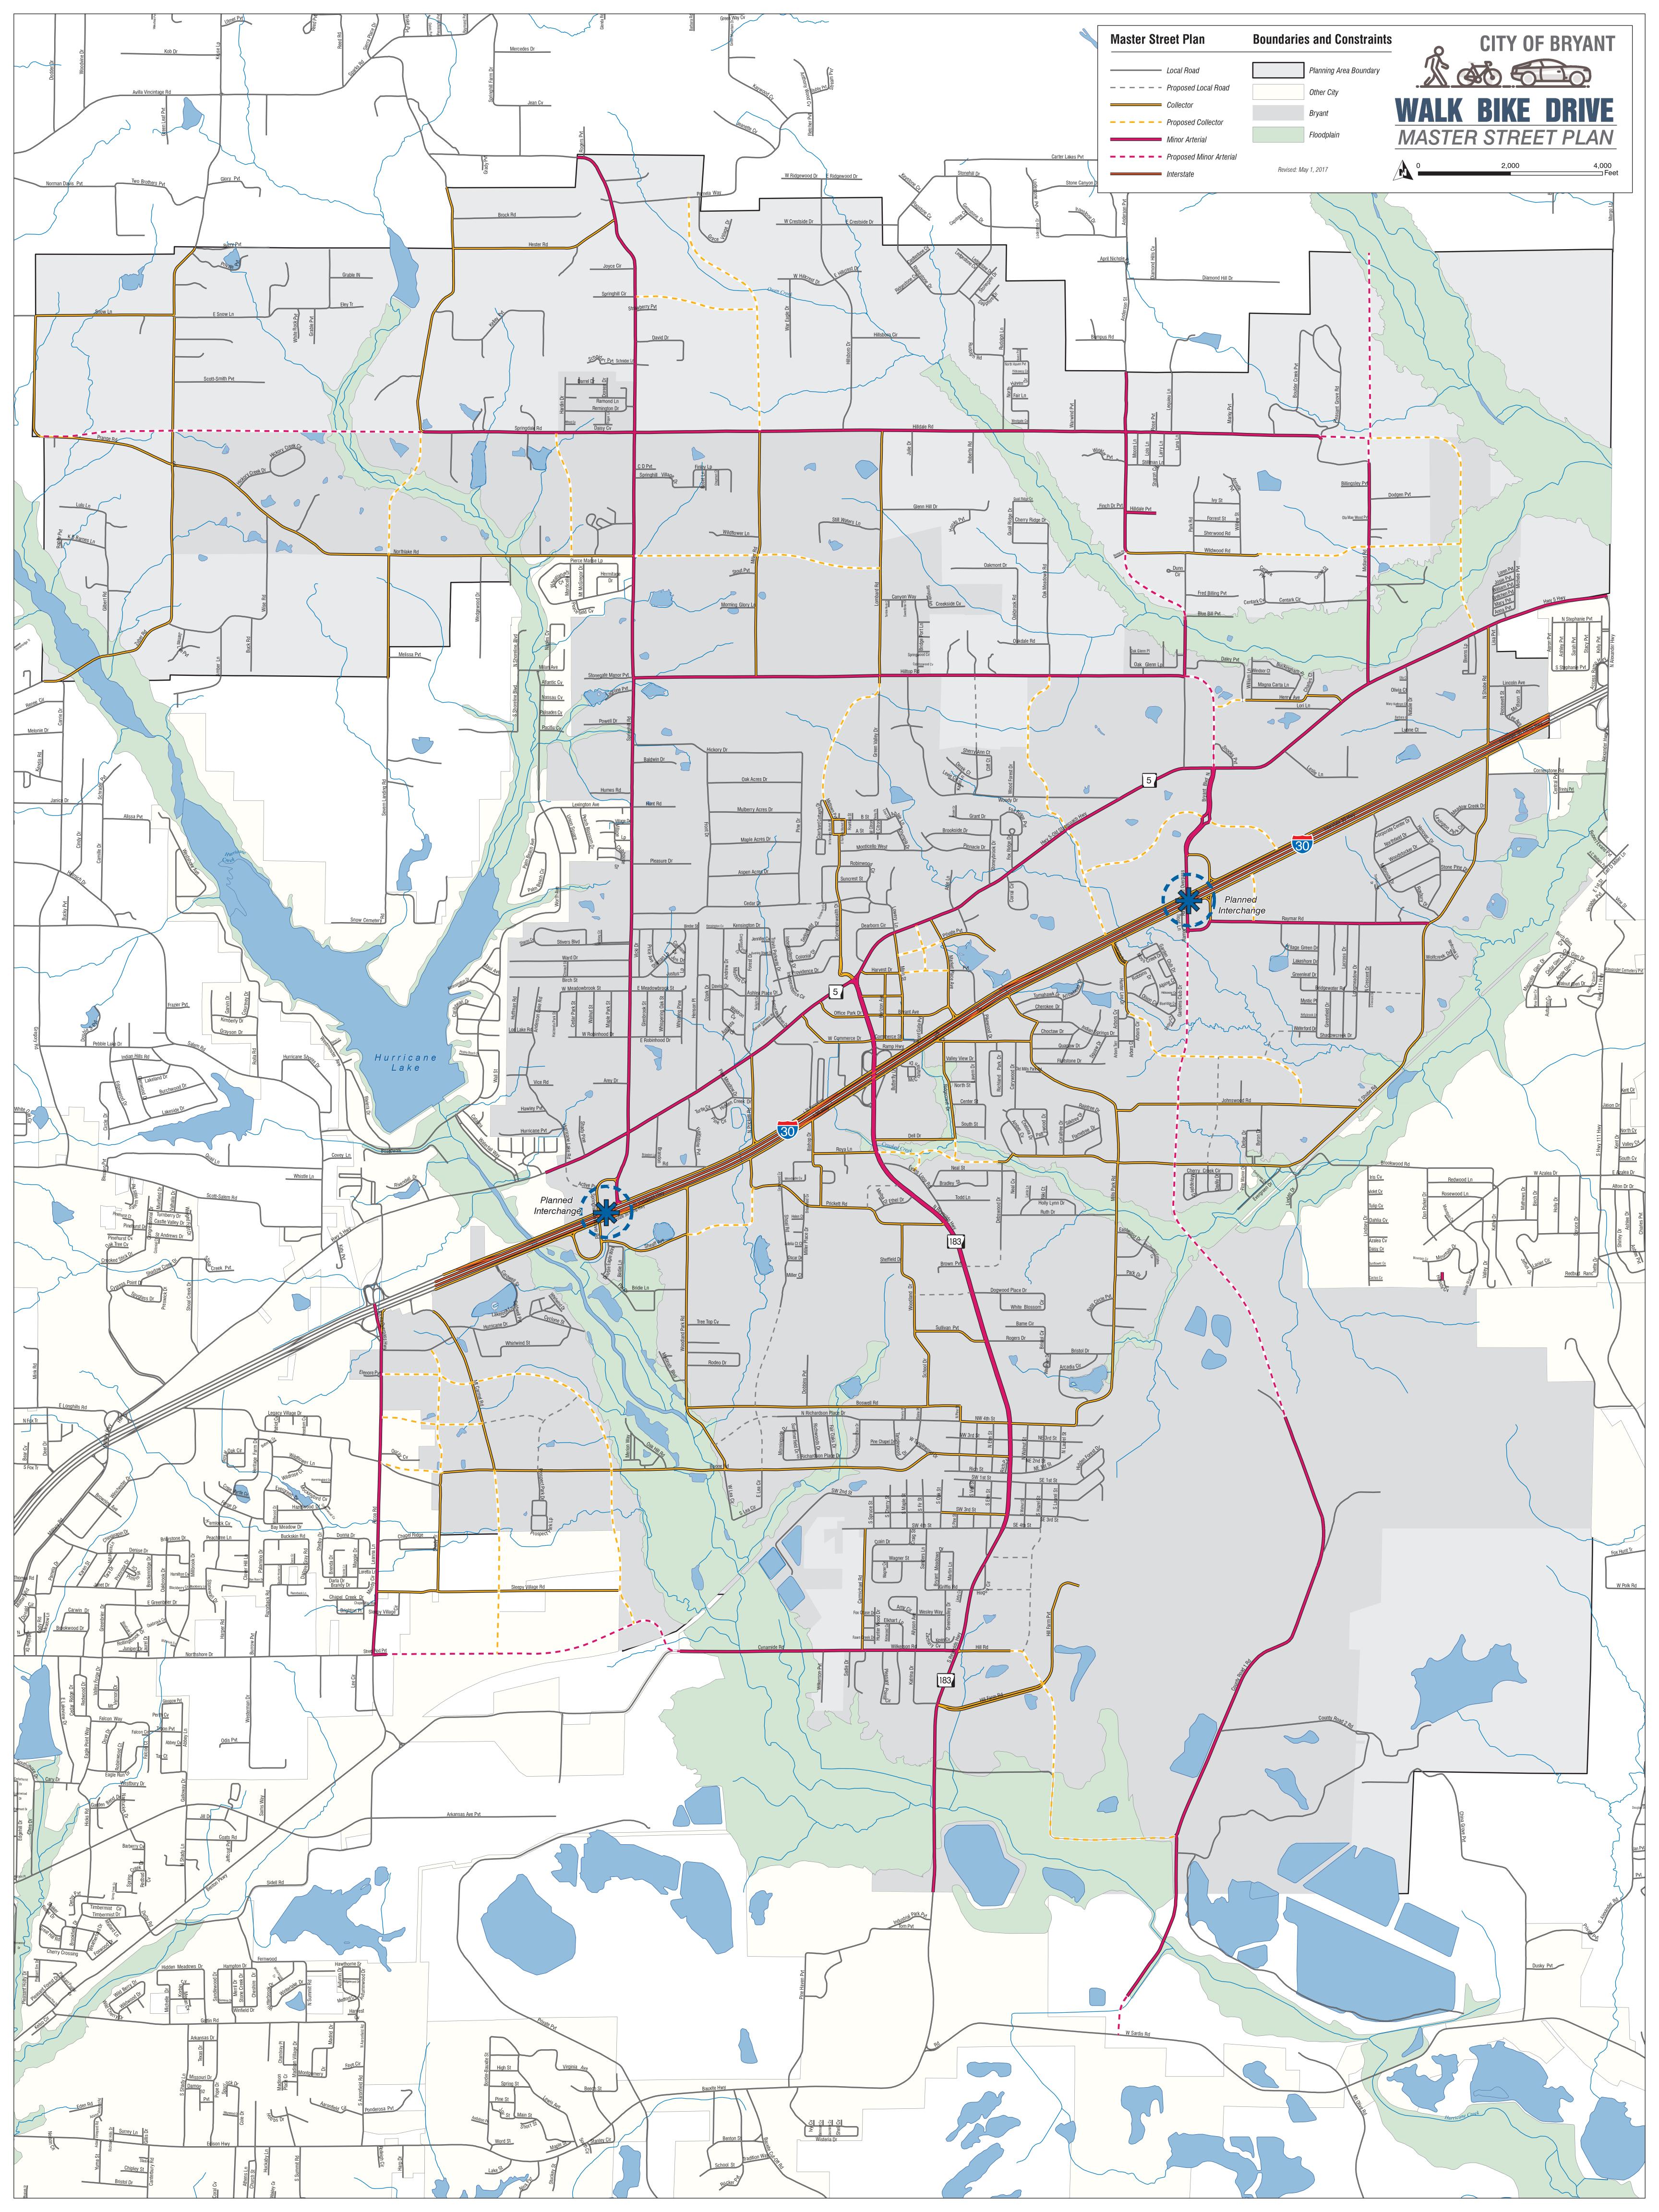

### **Planning Department**

Presenter Truett Smith

- 4. Ordinance with Emergency Clause- An Ordinance Agreeing To the Movement of the Billboard Located in the Street Right of Way near 22576 i-30 Frontage Road and Declaring an Emergency.
- 5. Ordinance- An Ordinance Amending the Master Transportation Plan "Walk, Bike, Drive- Bryant" for the City of Bryant, Arkansas to Remove Proposed Road from the Plan.
- 6. Ordinance- An Ordinance Amending the Comprehensive Zoning Ordinance of the City of Bryant to rezone certain property from R-1 to Heart of Bryant-Neighborhood Residential.

### Documents:

CaterBillboardSignRelocation.pdf WalkBikeDriveBryantRevision\_1.pdf WalkBIKEDriveRevised.pdf Lots4R5R6RMordenSubRezoning.pdf

### **Bryant Parkway Plans**

Action taken: Motion by Alderman Higginbotham NOT to have Box Culverts on any bridges, seconded by Alderman Permenter. Voice vote: 7 yeas, 1 nay- absent. Passed.

Motion made by Alderman Billingsley to have the trail ala carte in Phase # 1, seconded by Alderman Higginbotham. Voice vote: 5 yeas and 3 nays Gladden, Henson, Permenter. Passed.

Motion made by Alderman Henson to have a roundabout in Phase 1 on Shobe Road, but not on the other two roads, seconded by Alderman Permenter. Roll call vote: 4 yeas and 4 nays- Alderman Gladden, Higginbothan, Scott, Billingsley. Mayor Dabbs did not vote. Failed.