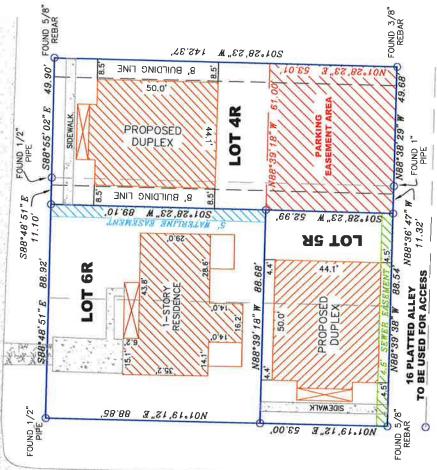

### **Planning Department**

Presenter Truett Smith

- 4. Ordinance with Emergency Clause- An Ordinance Agreeing To the Movement of the Billboard Located in the Street Right of Way near 22576 i-30 Frontage Road and Declaring an Emergency.
- 5. Ordinance- An Ordinance Amending the Master Transportation Plan "Walk, Bike, Drive- Bryant" for the City of Bryant, Arkansas to Remove Proposed Road from the Plan.
- 6. Ordinance- An Ordinance Amending the Comprehensive Zoning Ordinance of the City of Bryant to rezone certain property from R-1 to Heart of Bryant-Neighborhood Residential.

### Documents:

CaterBillboardSignRelocation.pdf WalkBikeDriveBryantRevision\_1.pdf WalkBIKEDriveRevised.pdf Lots4R5R6RMordenSubRezoning.pdf