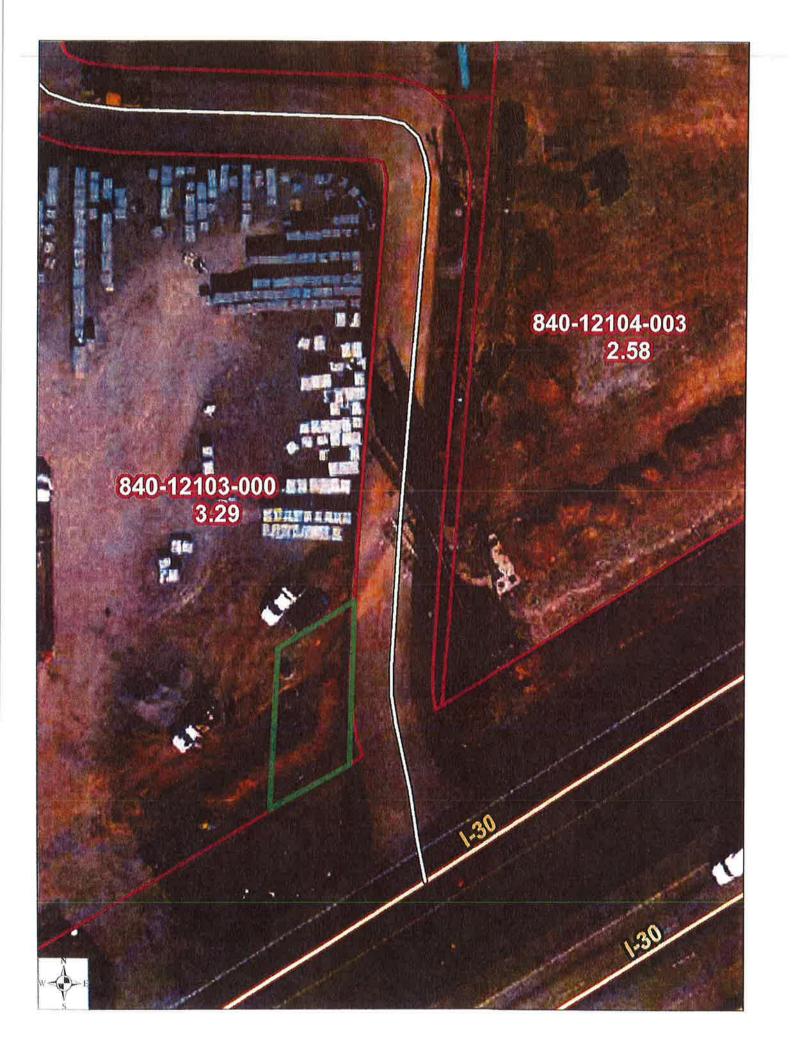

### **Planning Department**

Presenter Truett Smith

- 4. Ordinance with Emergency Clause- An Ordinance Agreeing To the Movement of the Billboard Located in the Street Right of Way near 22576 i-30 Frontage Road and Declaring an Emergency.
- 5. Ordinance- An Ordinance Amending the Master Transportation Plan "Walk, Bike, Drive- Bryant" for the City of Bryant, Arkansas to Remove Proposed Road from the Plan.
- 6. Ordinance- An Ordinance Amending the Comprehensive Zoning Ordinance of the City of Bryant to rezone certain property from R-1 to Heart of Bryant-Neighborhood Residential.

### Documents:

CaterBillboardSignRelocation.pdf WalkBikeDriveBryantRevision\_1.pdf WalkBIKEDriveRevised.pdf Lots4R5R6RMordenSubRezoning.pdf