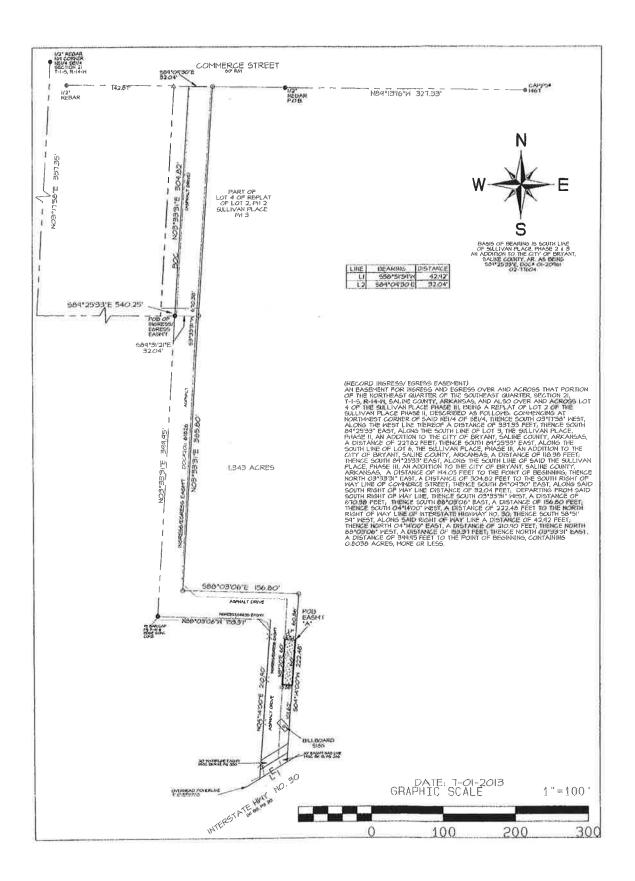

### **Planning Department**

Presenter Truett Smith

- 4. Ordinance with Emergency Clause- An Ordinance Agreeing To the Movement of the Billboard Located in the Street Right of Way near 22576 i-30 Frontage Road and Declaring an Emergency.
- 5. Ordinance- An Ordinance Amending the Master Transportation Plan "Walk, Bike, Drive- Bryant" for the City of Bryant, Arkansas to Remove Proposed Road from the Plan.
- 6. Ordinance- An Ordinance Amending the Comprehensive Zoning Ordinance of the City of Bryant to rezone certain property from R-1 to Heart of Bryant-Neighborhood Residential.

### Documents:

CaterBillboardSignRelocation.pdf WalkBikeDriveBryantRevision\_1.pdf WalkBIKEDriveRevised.pdf Lots4R5R6RMordenSubRezoning.pdf