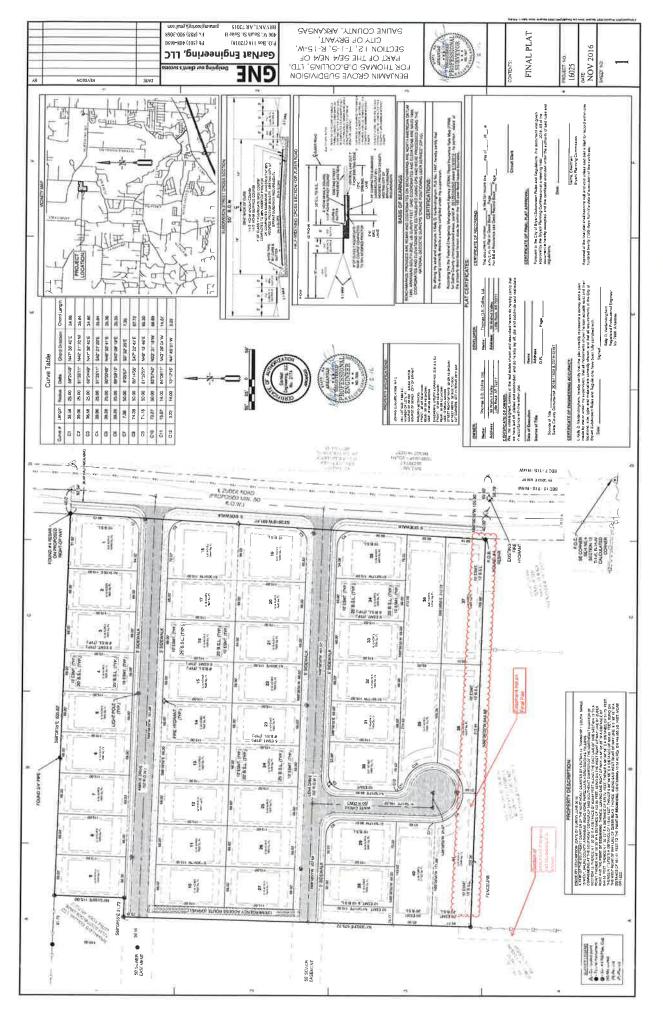

### **Planning Department**

Presenter - Truett Smith, Assistant Planning Director

7. Ordinance - Emergency Clause - An Ordinance Vacating a Water and Sewer Easement Within the Benjamin Grove Subdivision and Declaring an Emergency.

Documents:

Ordinance vacating easement Benjamin Grove.pdf

MAYOR COMMENTS

COUNCIL COMMENTS

ADJOURNMENT

210 SW 3rd St. Bryant. AR 72022 (501)943-0999