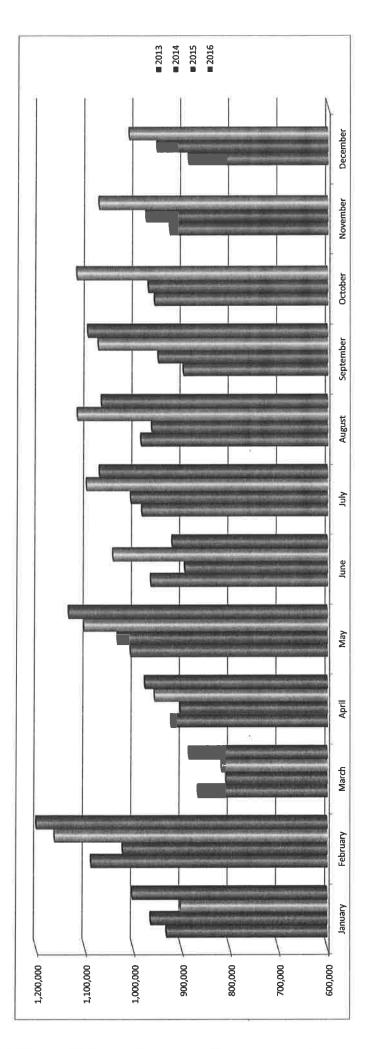

## **General - Executive Summary** Revenue & Expenditures September 2016

| 9  |
|----|
| 7- |
| 0  |
| N  |
| _  |
| 面  |
| ō  |
| ᆮ  |
| 24 |
| உ  |
|    |

|                              |                          |            |           |           |           |           | ŭ         | September 2016 |           |           |           |         |          |          | 1          | î         |               |        |
|------------------------------|--------------------------|------------|-----------|-----------|-----------|-----------|-----------|----------------|-----------|-----------|-----------|---------|----------|----------|------------|-----------|---------------|--------|
|                              |                          |            |           |           |           |           |           |                |           |           |           |         |          |          | Actual YTD | Favorable | Annual Budget |        |
|                              | Annual Budget YTD Budget | YTD Budget | January   | February  | March     | April     | May       | June           | July      | August    | September | October | November | December | Total      | Variance  | Remaining     |        |
| Revenues:                    |                          |            |           |           |           |           |           |                |           |           |           |         |          |          |            |           | 1             |        |
| General                      | 12,748,650               | 9,561,488  | 1,003,203 | 1,017,993 | 976,202   | 1,013,355 | 1,219,962 | 1,113,952      | 937,623   | 1,154,905 | 109,601   |         |          |          | 9,434,797  | (126,691) | 3,313,853     |        |
| Administration               | 5,052,750                | 3,789,563  | 372,360   | 428,180   | 389,419   | 413,875   | 484,053   | 389,231        | 354,874   | 536,909   | 396,546   |         |          |          | 3,765,448  | (24,115)  | 1,287,302     |        |
| PC0                          | 7,100                    | 5,325      | 10)       | 88        | 275       | 2,077     | 215       | 871            | 2,499     | 625       | 539       |         |          |          | 7,189      | 1,864     | (68)          |        |
| Animal Control               | 450,000                  | 337,500    | 37,307    | 37,119    | 37,032    | 36,370    | 36,073    | 37,797         | 38,902    | 37,752    | 38,569    |         |          |          | 336,920    | (280)     | 113,080       |        |
| Court                        | 777,200                  | 582,900    | 76,142    | 33,044    | 56,477    | 49,656    | 87,644    | 47,853         | 38,628    | 73,650    | 40,751    |         |          |          | 504,045    | (78,855)  | 273,155       |        |
| Parks                        | 2,154,540                | 1,615,905  | 188,648   | 185,412   | 147,628   | 186,286   | 167,065   | 213,429        | 175,568   | 162,104   | 159,894   |         |          |          | 1,586,032  | (529,873) | 568,508       |        |
| Fire                         | 2,700,400                | 2,025,300  | 219,061   | 216,917   | 216,917   | 217,226   | 216,917   | 278,411        | 216,917   | 239,579   | 216,917   |         |          |          | 2,038,859  | 13,559    | 145,1541      |        |
| Police                       | 1,362,375                | 1,021,781  | 86,817    | 86,817    | 110,023   | 86,897    | 205,365   | 112,133        | 86,817    | 86,817    | 111,656   |         |          |          | 973,343    | (48,439)  | 389,032       |        |
| Code                         | 244,285                  | 183,214    | 22,868    | 30,416    | 18,431    | 20,969    | 22,431    | 34,227         | 23,419    | 17,470    | 32,728    |         |          |          | 222,961    | 39,747    | 21,324        |        |
| Total Revenues               | 12,748,650               | 9,551,488  | 1,003,203 | 1,017,993 | 976,202   | 1,013,355 | 1,219,962 | 1,113,952      | 937,623   | 1,154,905 | 997,601   |         |          |          | 9,434,797  | (126,691) | 3,313,853     | 111111 |
| Fernandili                   |                          |            |           |           |           |           |           |                |           |           |           |         |          |          |            |           |               |        |
| General                      | 13 224 655               | 9 918 491  | 789.373   | 1 047 654 | 1 431 392 | 975,843   | 02% 57.0  | 1 051 032      | 1 100 000 | 750 877   | 85.8 G01  |         |          |          | B 097 m35  | 357 466   | 1 227 620     |        |
| Administration               | 1,123,216                | 842.412    | 78.455    | 31.117    | 44 801    | 73 539    | 66 988    | 63 160         | 93.264    | 50.123    | 65.854    |         |          |          | 567 304    | 275 112   | 455 048       |        |
| PC0                          | 227,340                  | 170,505    | 6.256     | 23,483    | 7.722     | 7.460     | 14.298    | 11.374         | 14.154    | 13.449    | 7.419     |         |          |          | 105,614    | 64 891    | 12, 726       |        |
| Arrimal Control              | 430,307                  | 322,730    | 18,902    | 35,149    | 21,502    | 23,068    | 23.062    | 24,857         | 37.224    | 26,610    | 24,683    |         |          |          | 235.056    | 87.674    | 195 251       |        |
| Court                        | 426,068                  | 319,551    | 25,340    | 28,491    | 33,022    | 37,698    | 28,424    | 24,927         | 30,450    | 27,497    | 25,212    |         |          |          | 261,061    | 58,490    | 165,007       |        |
| Parits                       | 2,658,116                | 1,993,587  | 125,814   | 181,230   | 196,732   | 238,647   | 254,651   | 295,439        | 213,388   | 199,656   | 229,609   |         |          |          | 1,935,166  | 58,421    | 722,950       |        |
| Fig.                         | 3,845,815                | 2,884,361  | 252,340   | 337,064   | 450,217   | 269,682   | 253,094   | 326,730        | 321,267   | 196,817   | 240,993   |         |          |          | 2,648,202  | 236,159   | 1,197,613     |        |
| Police                       | 4,241,752                | 3,181,314  | 263,751   | 388,909   | 657,193   | 305,148   | 311,767   | 282,806        | 364,054   | 224,091   | 242,551   |         |          |          | 3,040,270  | 141,044   | 1,201,482     |        |
| Code                         | 272,041                  | 204,031    | 18,515    | 22,213    | 20,203    | 20,601    | 19,977    | 21,738         | 27,199    | 21,629    | 22,280    | ě       |          |          | 194,355    | 9,676     | 77,686        | 100    |
| Total Expenditures           | 13,224,655               | 9,918,491  | 789,373   | 1,047,654 | 1,431,392 | 975,843   | 972,260   | 1,051,032      | 1,100,999 | 759,872   | 858,601   |         |          |          | 8,987,025  | 931,466   | 4,237,530     | 1 - 1  |
| Excess (Deficit) of Revenues |                          |            |           |           |           |           |           |                |           |           |           |         |          |          |            |           |               |        |
| over Experiornes             | (476,005)                | (357,004)  | 213,830   | (29.661)  | (455,190) | 37,512    | 247,702   | 62,920         | (163,376) | 395,033   | 139,001   |         |          |          | 447,772    |           |               |        |