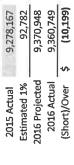

## **General - Executive Summary** Revenue & Expenditures September 2016

| 9  |
|----|
| 7- |
| 0  |
| N  |
| _  |
| 面  |
| ō  |
| ᆮ  |
| 24 |
| உ  |
|    |

|                              |                          |            |           |           |           |           | ŭ         | September 2016 |           |           |           |         |          |          | 1          | î         |               |        |
|------------------------------|--------------------------|------------|-----------|-----------|-----------|-----------|-----------|----------------|-----------|-----------|-----------|---------|----------|----------|------------|-----------|---------------|--------|
|                              |                          |            |           |           |           |           |           |                |           |           |           |         |          |          | Actual YTD | Favorable | Annual Budget |        |
|                              | Annual Budget YTD Budget | YTD Budget | January   | February  | March     | April     | May       | June           | July      | August    | September | October | November | December | Total      | Variance  | Remaining     |        |
| Revenues:                    |                          |            |           |           |           |           |           |                |           |           |           |         |          |          |            |           | 1             |        |
| General                      | 12,748,650               | 9,561,488  | 1,003,203 | 1,017,993 | 976,202   | 1,013,355 | 1,219,962 | 1,113,952      | 937,623   | 1,154,905 | 109,601   |         |          |          | 9,434,797  | (126,691) | 3,313,853     |        |
| Administration               | 5,052,750                | 3,789,563  | 372,360   | 428,180   | 389,419   | 413,875   | 484,053   | 389,231        | 354,874   | 536,909   | 396,546   |         |          |          | 3,765,448  | (24,115)  | 1,287,302     |        |
| PC0                          | 7,100                    | 5,325      | 10)       | 88        | 275       | 2,077     | 215       | 871            | 2,499     | 625       | 539       |         |          |          | 7,189      | 1,864     | (68)          |        |
| Animal Control               | 450,000                  | 337,500    | 37,307    | 37,119    | 37,032    | 36,370    | 36,073    | 37,797         | 38,902    | 37,752    | 38,569    |         |          |          | 336,920    | (280)     | 113,080       |        |
| Court                        | 777,200                  | 582,900    | 76,142    | 33,044    | 56,477    | 49,656    | 87,644    | 47,853         | 38,628    | 73,650    | 40,751    |         |          |          | 504,045    | (78,855)  | 273,155       |        |
| Parks                        | 2,154,540                | 1,615,905  | 188,648   | 185,412   | 147,628   | 186,286   | 167,065   | 213,429        | 175,568   | 162,104   | 159,894   |         |          |          | 1,586,032  | (529,873) | 568,508       |        |
| Fire                         | 2,700,400                | 2,025,300  | 219,061   | 216,917   | 216,917   | 217,226   | 216,917   | 278,411        | 216,917   | 239,579   | 216,917   |         |          |          | 2,038,859  | 13,559    | 145,1541      |        |
| Police                       | 1,362,375                | 1,021,781  | 86,817    | 86,817    | 110,023   | 86,897    | 205,365   | 112,133        | 86,817    | 86,817    | 111,656   |         |          |          | 973,343    | (48,439)  | 389,032       |        |
| Code                         | 244,285                  | 183,214    | 22,868    | 30,416    | 18,431    | 20,969    | 22,431    | 34,227         | 23,419    | 17,470    | 32,728    |         |          |          | 222,961    | 39,747    | 21,324        |        |
| Total Revenues               | 12,748,650               | 9,551,488  | 1,003,203 | 1,017,993 | 976,202   | 1,013,355 | 1,219,962 | 1,113,952      | 937,623   | 1,154,905 | 997,601   |         |          |          | 9,434,797  | (126,691) | 3,313,853     | 111111 |
| Fernandili                   |                          |            |           |           |           |           |           |                |           |           |           |         |          |          |            |           |               |        |
| General                      | 13 224 655               | 9 918 491  | 789.373   | 1 047 654 | 1 431 392 | 975,843   | 02% 57.0  | 1 051 032      | 1 100 000 | 750 877   | 85.8 G01  |         |          |          | B 097 m35  | 357 466   | 1 227 620     |        |
| Administration               | 1,123,216                | 842.412    | 78.455    | 31.117    | 44 801    | 73 539    | 66 988    | 63 160         | 93.264    | 50.123    | 65.854    |         |          |          | 567 304    | 275 112   | 455 048       |        |
| PC0                          | 227,340                  | 170,505    | 6.256     | 23,483    | 7.722     | 7.460     | 14.298    | 11.374         | 14.154    | 13.449    | 7.419     |         |          |          | 105,614    | 64 891    | 12, 726       |        |
| Arrimal Control              | 430,307                  | 322,730    | 18,902    | 35,149    | 21,502    | 23,068    | 23.062    | 24,857         | 37.224    | 26,610    | 24,683    |         |          |          | 235.056    | 87.674    | 195 251       |        |
| Court                        | 426,068                  | 319,551    | 25,340    | 28,491    | 33,022    | 37,698    | 28,424    | 24,927         | 30,450    | 27,497    | 25,212    |         |          |          | 261,061    | 58,490    | 165,007       |        |
| Parits                       | 2,658,116                | 1,993,587  | 125,814   | 181,230   | 196,732   | 238,647   | 254,651   | 295,439        | 213,388   | 199,656   | 229,609   |         |          |          | 1,935,166  | 58,421    | 722,950       |        |
| Fig.                         | 3,845,815                | 2,884,361  | 252,340   | 337,064   | 450,217   | 269,682   | 253,094   | 326,730        | 321,267   | 196,817   | 240,993   |         |          |          | 2,648,202  | 236,159   | 1,197,613     |        |
| Police                       | 4,241,752                | 3,181,314  | 263,751   | 388,909   | 657,193   | 305,148   | 311,767   | 282,806        | 364,054   | 224,091   | 242,551   |         |          |          | 3,040,270  | 141,044   | 1,201,482     |        |
| Code                         | 272,041                  | 204,031    | 18,515    | 22,213    | 20,203    | 20,601    | 19,977    | 21,738         | 27,199    | 21,629    | 22,280    | ě       |          |          | 194,355    | 9,676     | 77,686        | 100    |
| Total Expenditures           | 13,224,655               | 9,918,491  | 789,373   | 1,047,654 | 1,431,392 | 975,843   | 972,260   | 1,051,032      | 1,100,999 | 759,872   | 858,601   |         |          |          | 8,987,025  | 931,466   | 4,237,530     | 1 - 1  |
| Excess (Deficit) of Revenues |                          |            |           |           |           |           |           |                |           |           |           |         |          |          |            |           |               |        |
| over Experiornes             | (476,005)                | (357,004)  | 213,830   | (29.661)  | (455,190) | 37,512    | 247,702   | 62,920         | (163,376) | 395,033   | 139,001   |         |          |          | 447,772    |           |               |        |