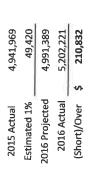

# City Sales & Use Tax (Three Cent Sales Tax)

| YTD Total<br>11,420,192<br>11,448,466<br>12,485,468   | 5,202,221  |
|-------------------------------------------------------|------------|
| December<br>888,383<br>954,234<br>1,012,371           |            |
| November<br>927,035<br>976,553<br>1,074,631           |            |
| October<br>958,546<br>971,548<br>1,120,300            |            |
| September<br>898,138<br>950,648<br>1,075,314          |            |
| August<br>985,949<br>963,548<br>1,118,196             |            |
| July<br>983,742<br>1,006,970<br>1,098,929             |            |
| June<br>964,906<br>894,179<br>1,043,758               |            |
| May<br>1,006,764<br>1,033,766<br>1,103,469            | 31,720     |
| April<br>922,534<br>903,239<br>956,557                | 20,339     |
| March<br>866,467<br>808,370<br>817,653<br>885,470     | 67,817     |
| February 1,087,258 1,021,873 1,162,729 1,202,594      | 39,865     |
| January<br>930,471<br>963,538<br>901,561<br>1,002,072 | 100,510    |
| 2013<br>2014<br>2015<br>2016                          | Difference |