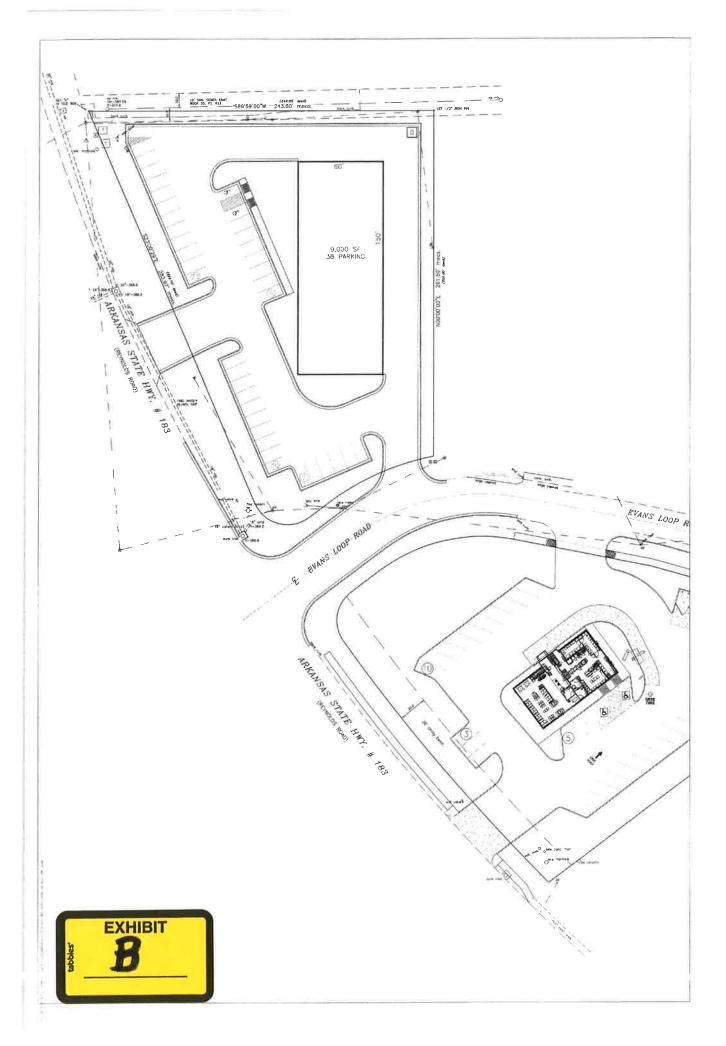

### **Legal Department - Presenter Chris Madison Staff Attorney**

Presenter Mark Grimmett, Public Works Director

3. Ordinance - An Ordinance To Abandon A Section Of Right Of Way Along Evans Loop At Its Intersection With Highway 183, Accept Right Of Way Along Evans Loop, Require The Establishment Of Permanent Easements For All Utilities That Have Rights Within The Abandoned Right Of Way, Require Construction Of Intersection Improvements, For Other Purposes, And Declaring An Emergency.

Documents:

Evans Loop abondon ROW Ord.pdf