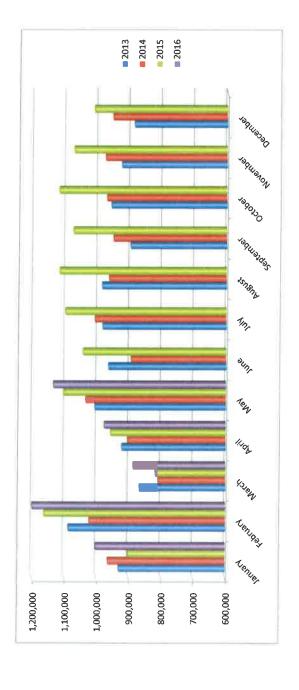

# City Sales & Use Tax (Three Cent Sales Tax)

| YTD Total<br>11,420,192<br>11,448,466<br>12,485,468   | 5,202,221  |
|-------------------------------------------------------|------------|
| December<br>888,383<br>954,234<br>1,012,371           |            |
| November<br>927,035<br>976,553<br>1,074,631           |            |
| October<br>958,546<br>971,548<br>1,120,300            |            |
| September<br>898,138<br>950,648<br>1,075,314          |            |
| August<br>985,949<br>963,548<br>1,118,196             |            |
| July<br>983,742<br>1,006,970<br>1,098,929             |            |
| June<br>964,906<br>894,179<br>1,043,758               |            |
| May<br>1,006,764<br>1,033,766<br>1,103,469            | 31,720     |
| April<br>922,534<br>903,239<br>956,557                | 20,339     |
| March<br>866,467<br>808,370<br>817,653<br>885,470     | 67,817     |
| February 1,087,258 1,021,873 1,162,729 1,202,594      | 39,865     |
| January<br>930,471<br>963,538<br>901,561<br>1,002,072 | 100,510    |
| 2013<br>2014<br>2015<br>2016                          | Difference |