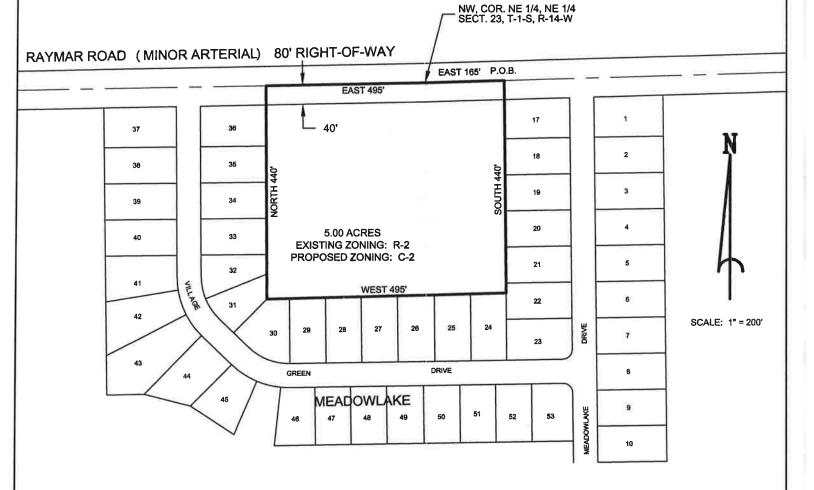

### **Planning & Community Development**

Presenter James Walden

6. Ordinance - An Ordinance Amending The Comprehensive Zoning Ordinance of the City Of Bryant To Rezone Certain Property Located at 2219 Raymar Road from R-2 (Single Family) To PUD (Planned Unit Development).

Documents:

2219 Raymar Rezoning\_20160413101902.pdf