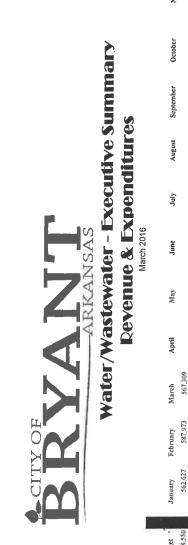

### March 2016

| Reviewed 3.2.16 | 120 days cash = $$5.4M$ | 200           |
|-----------------|-------------------------|---------------|
|                 |                         | <b>Funds:</b> |

|              |                | 163       | 24                                | 1                          | က                             | ∞                   | 7                             | 22                        | 31                             |
|--------------|----------------|-----------|-----------------------------------|----------------------------|-------------------------------|---------------------|-------------------------------|---------------------------|--------------------------------|
| 2,261,141    | 5,064,913      | 7,326,054 | 1,100,000                         | 30,000                     | 135,000                       | 350,000             | 101,000                       | 1,000,000                 | 1,400,000                      |
| Revenue Fund | Operating Fund |           | 510-0900-5816                     | 510-0900-5821              | 510-0900-58XX                 | 510-0900-5828       | 510-0950-5808/5810            | 510-0950-5816             | 510-0950-5819                  |
| 200          | 510            |           | Reserved - Capital Infrastructure | Reserved - Other Equipment | Reserved - Misc (DeGray, AMI) | Reserved - Projects | Reserved - Vehicles/Equipment | Reserved - Infrastructure | Reserved - Dewatering Facility |