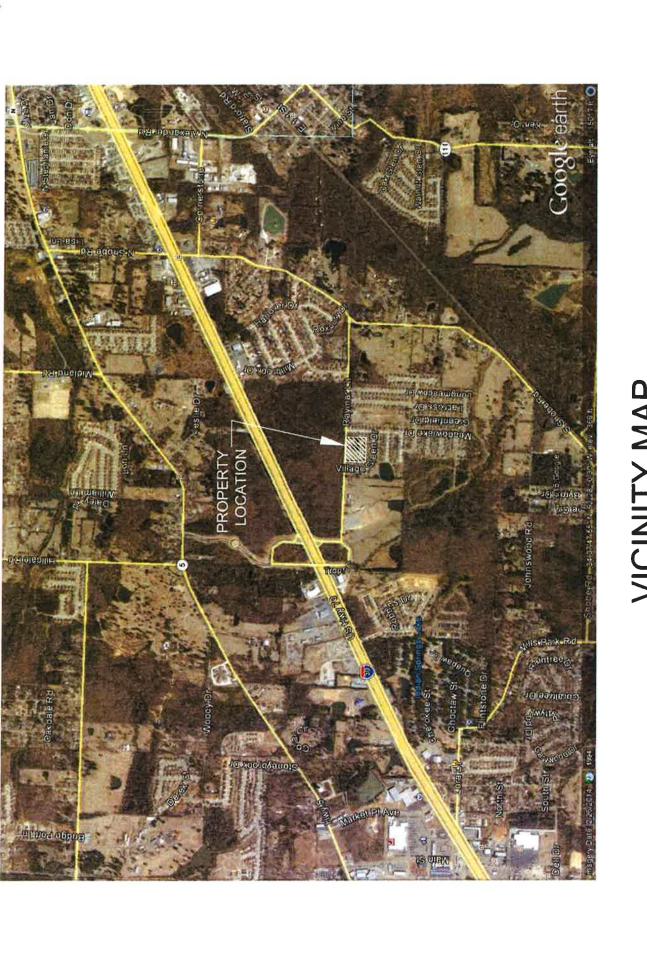

### **Planning & Community Development**

Presenter James Walden

6. Ordinance - An Ordinance Amending The Comprehensive Zoning Ordinance of the City Of Bryant To Rezone Certain Property Located at 2219 Raymar Road from R-2 (Single Family) To PUD (Planned Unit Development).

Documents:

2219 Raymar Rezoning\_20160413101902.pdf