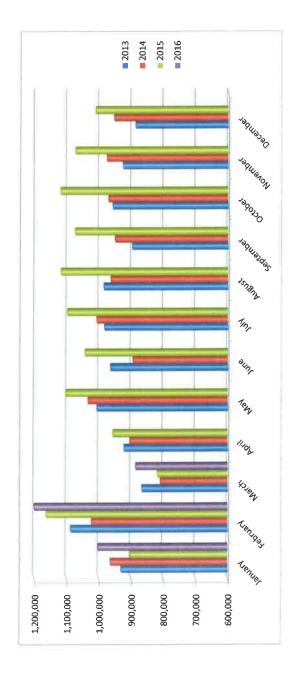

# City Sales & Use Tax (Three Cent Sales Tax)

| VTD Total | 11,420,192 | 11,448,466 | 12,485,468 | 3.090,136 |            |
|-----------|------------|------------|------------|-----------|------------|
| Nacomber  | 888,383    | 954,234    | 1,012,371  |           |            |
| November  | 927,035    | 976,553    | 1,074,631  |           |            |
| October   | 958,546    | 971,548    | 1,120,300  |           |            |
| Sentember | 898,138    | 950,648    | 1,075,314  |           |            |
| August    | 985,949    | 963,548    | 1,118,196  |           |            |
| vini      | 983,742    | 1,006,970  | 1,098,929  |           |            |
| June      | 964,906    | 894,179    | 1,043,758  |           |            |
| Mav       | 1,006,764  | 1,033,766  | 1,103,469  |           |            |
| April     | 922,534    | 903,239    | 956,557    |           |            |
| March     | 866,467    | 808,370    | 817,653    | 885,470   | 67,817     |
| February  | 1,087,258  | 1,021,873  | 1,162,729  | 1,202,594 | 39,865     |
| January   | 930,471    | 963,538    | 901,561    | 1,002,072 | 100,510    |
|           | 2013       | 2014       | 2015       | 2016      | Difference |

| 2,881,943   | 28,819       | 2,910,762      | 3,090,136   | 179,374      |
|-------------|--------------|----------------|-------------|--------------|
|             |              |                |             | ❖            |
| 2015 Actual | Estimated 1% | 2016 Projected | 2016 Actual | (Short)/Over |