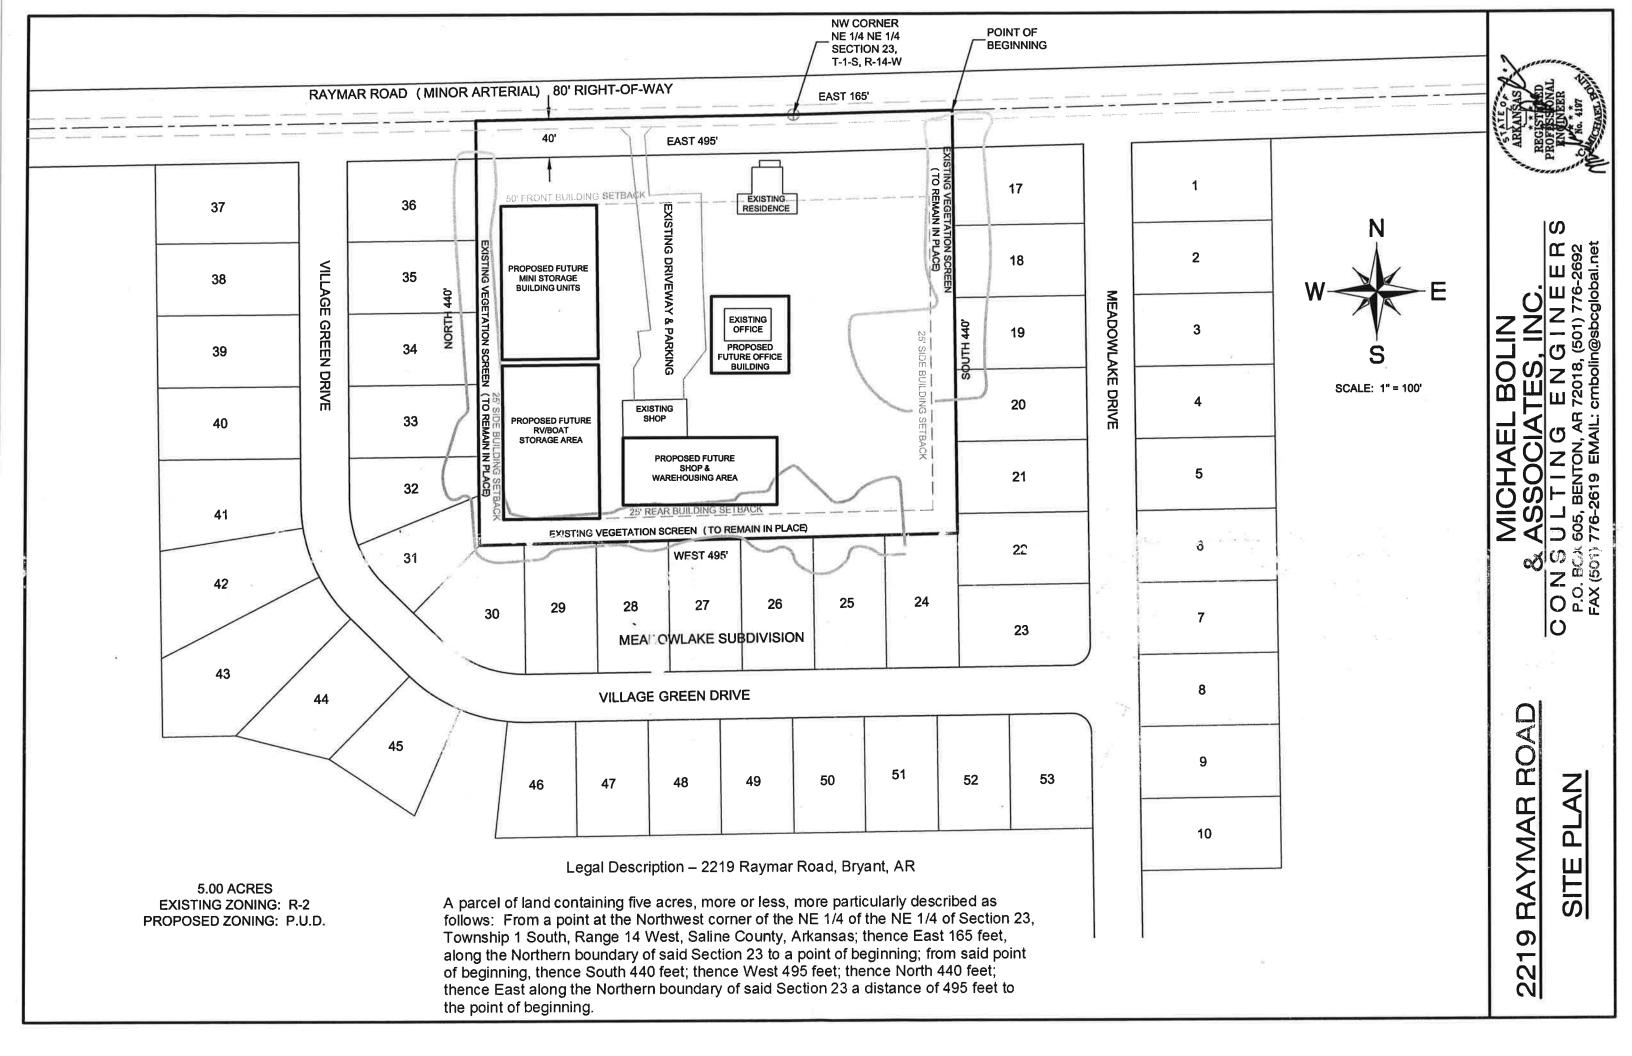

### **Planning & Community Development**

Presenter James Walden

6. Ordinance - An Ordinance Amending The Comprehensive Zoning Ordinance of the City Of Bryant To Rezone Certain Property Located at 2219 Raymar Road from R-2 (Single Family) To PUD (Planned Unit Development).

Documents:

2219 Raymar Rezoning\_20160413101902.pdf