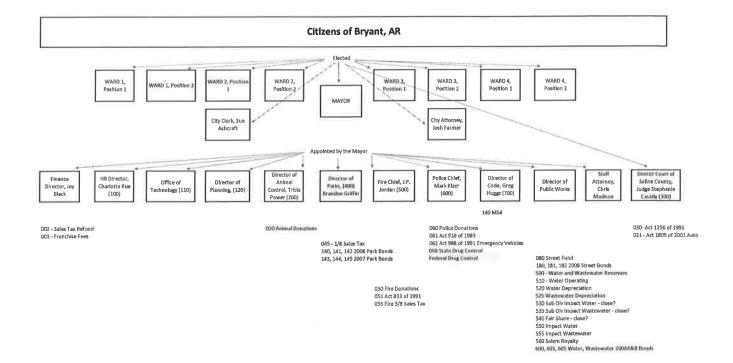

#### **DEPARTMENT REPORTS**

• Department Reports are given on a quarterly basis unless otherwise requested

#### Public Works.

Presenter- Ben Wilson MS4 Manager

1. Ordinance - An Ordinance establishing the City of Bryant Stormwater Management Utility Fund and establishment of the Stormwater Management Utility Fee for Municipal utility customers within the City of Bryant, Arkansas, and for other purposes.

#### **Finance Department**

Presenter- Joy Black Finance Director

- 6. Presentation and Approval of the 2015 November Year to Date City Financial Report (see attachment)
- 7. Resolution A Resolution Providing for the Adoption of an Amended Budget for the City of Bryant for the twelve month period beginning January 1, 2015 and ending December 31, 2015 (see attachment)
- 8. Approval of a Resolution Providing for the Adoption of a Budget for the City of Bryant for the twelve month period beginning January 1,2016 and ending December 31, 2016 (see attachment)

#### **Animal Control**

Presenter: Tricia Power, Animal Control Director

9. An Ordinance amending Ordinance No. 2015-19 setting the Fee Schedule for the Department of Animal Control in the City of Bryant.

#### **Bryant Fire Dept**

Presenter: Chief JP Jordan

- 10. Recognition of 2015 Bryant Firefighter of the Year
- 11. Ordinance An Ordinance to Amend Ordinance No. 2015-13 Regarding the Defining and Limiting Conditions for Open Burning Within the City Limits of the City of Bryant.

#### **Legal Department**

Presenter Chris Madison Staff Attorney

- 12. Ordinance An Ordinance Authorizing A Contract for Historical Preservation Services with Bryant Historical Society; Waiving Competitive Bidding; and for Other Purposes.13. Ordinance An Ordinance Authorizing Floors and More Inc., to Conduct Business with the City of Bryant, to Bid on Projects within the City, and for Other purposes.
- 14. Ordinance An Ordinance Amending the Title of the Elected City Attorney for the City of Bryant, Arkansas to that of: City Attorney-Prosecutor. Requested by Councilman Higginbotham and Councilman Chandler.

#### **Planning Department**

Presenter - Greg Huggs

15. Ordinance - An Ordinance Amending The Comprehensive Zoning Ordinance Of The City Of Bryant To Rezone Certain Property Located At 500 Prickett Road From PUD (Planned Unit Development) to C-2 (Highway Commercial)

#### **Public Works**

Presenter: Greg Asher Water/Wastewater General Manager

16. Resolution - A Resolution Amending Resolution No. 2009-14 and Resolution 2012-05 Designating and Authorizing the Mayor and General Manager of the Water and Wastewater Utilities to Execute Certain Documents in Connection with the Clean Water Revolving Loan Fund Administered by the Arkansas Natural Resources Commission; and for Other Purposes.