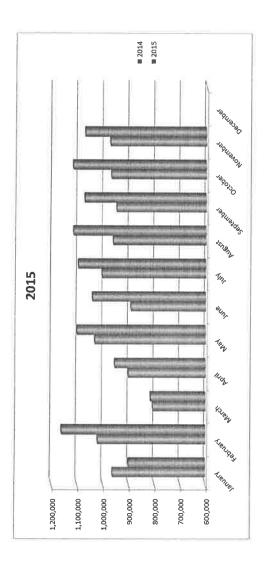

#### **Finance Department**

Presenter- Joy Black Finance Director

- 6. Presentation and Approval of the 2015 November Year to Date City Financial Report (see attachment)
- 7. Resolution A Resolution Providing for the Adoption of an Amended Budget for the City of Bryant for the twelve month period beginning January 1, 2015 and ending December 31, 2015 (see attachment)
- 8. Approval of a Resolution Providing for the Adoption of a Budget for the City of Bryant for the twelve month period beginning January 1,2016 and ending December 31, 2016 (see attachment)

Finance Department Presenter- Joy Black Finance Director

2. Presentation and Approval of the 2015 October Year to Date City Financial Report.

Action taken: Motion to Approve by Alderman Higginbotham, Seconded by Alderman Gladden. Voice Vote: 8 yeas, 0 nays, Passed