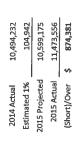

#### **Finance Department**

Presenter- Joy Black Finance Director

- 6. Presentation and Approval of the 2015 November Year to Date City Financial Report (see attachment)
- 7. Resolution A Resolution Providing for the Adoption of an Amended Budget for the City of Bryant for the twelve month period beginning January 1, 2015 and ending December 31, 2015 (see attachment)
- 8. Approval of a Resolution Providing for the Adoption of a Budget for the City of Bryant for the twelve month period beginning January 1,2016 and ending December 31, 2016 (see attachment)

Finance Department Presenter- Joy Black Finance Director

2. Presentation and Approval of the 2015 October Year to Date City Financial Report.

Action taken: Motion to Approve by Alderman Higginbotham, Seconded by Alderman Gladden. Voice Vote: 8 yeas, 0 nays, Passed