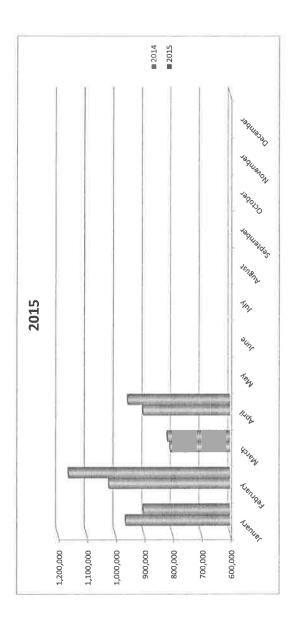

### **Finance Department**

Presenter: Joy Black

4. Presentation and Approval of the 2015 April Year to Date City Financial Report (see attachment)

5. Resolution - A Resolution Providing for the Adoption of an Amended Budget for the City of Bryant for the twelve month period beginning January 1, 2015 and ending December 31, 2015 (see attachment)

### Finance Department Joy Black Presenting

Presentation and Approval of the 2015 February Year to Date City Financial Report Action Taken: Motion to approve by Alderman Roedel, Seconded by Alderman Billingsley Voice Vote 8 yeas & 0 nays Passed

### Finance Department Joy Black Presenting

Presentation and Approval of the 2015 March Year to Date City Financial Report Action Taken: Motion made to approve by Alderman Miller, Seconded by Alderman Chandler Voice Vote 8 yeas & 0 nays Passed