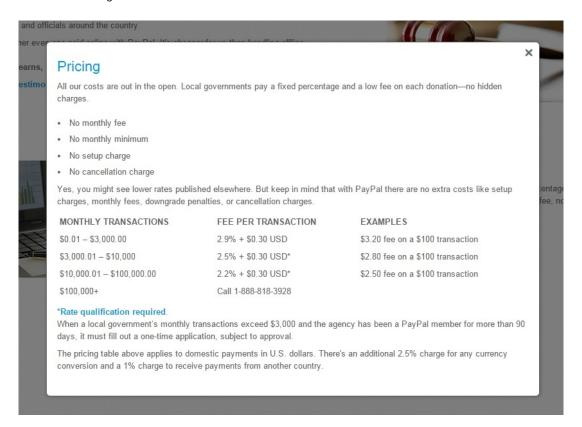

#### Paypal for Government Pricing:

#### Frequently Asked Questions:

#### Security Information (from Website):

PayPal adheres to international PCI (Payment Card Industry) and CISP (Cardholder Information Security Program) data-protection standards designed to help protect local governments from fraud and loss of data. Because we handle the payment information, local governments don't have to worry about storing sensitive financial information.

#### Fraud information (from Website):

Local governments trust PayPal because we take security seriously. Behind the scenes, we work to help keep local governments and their constituents safer from fraud by using relentless fraud screens, address (AVS) and card verification (CVV2) checks, and 128-bit encryption—all included at no extra charge.