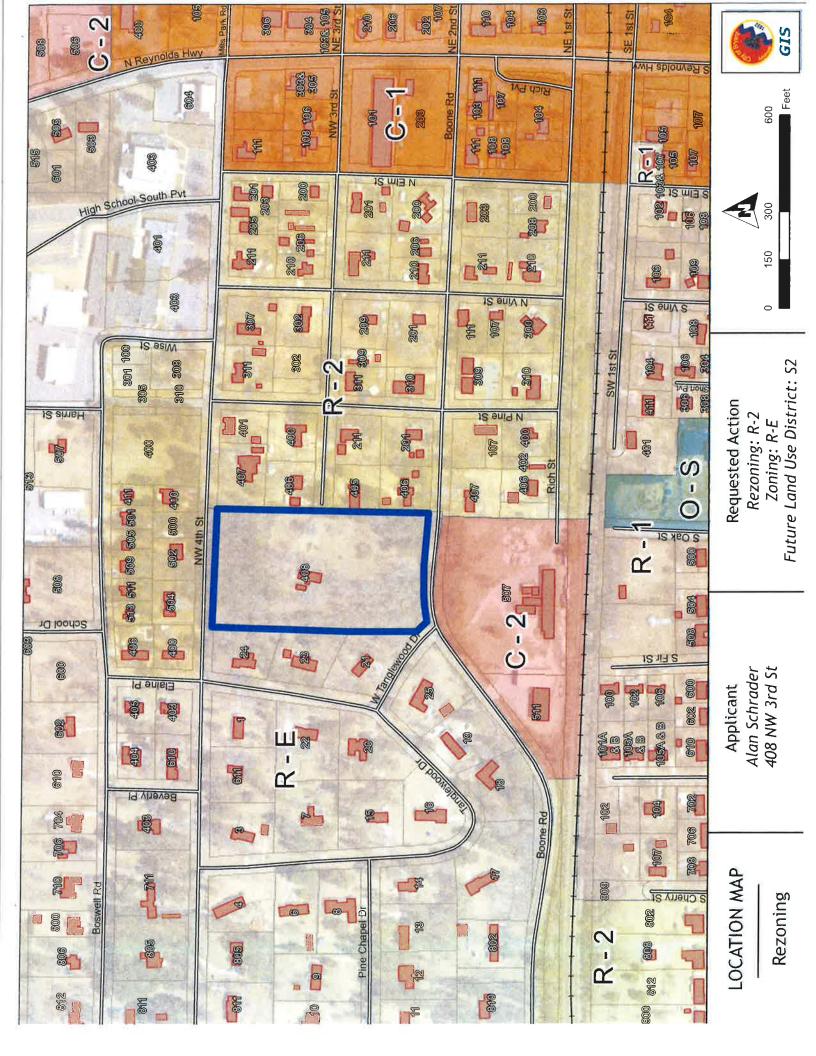

#### Planning Department:

16. Ordinance · Ordinance Changing the Zoning of a Certain Tract of Land from R-E Residential to R-2 Residential. Presenter Dave Green, Planning Director

Documents: SchraderRZ.pdf