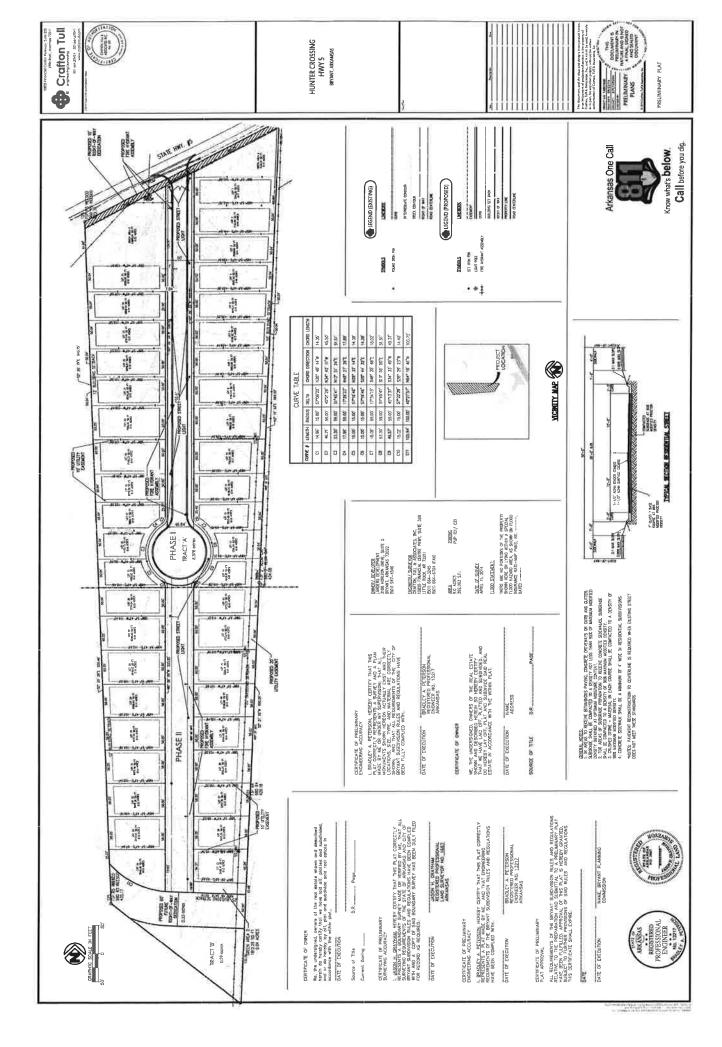

### **Planning And Community Development Department**

Presenter: Dave Green, Planning and Community Development Director

- 4. FIRST READING: Ordinance No. 2014- An Ordinance Annexing A Certain 11.77 Acre Property into the City of Bryant (Bob Sanders-The Crossing at Oak Creek).
- 5. FIRST READING: Ordinance No. 2014\_\_\_ An Ordinance Amending the Comprehensive Zoning Ordinance of the City of Bryant to Zone Certain Property to R-1.S (Single Family) which was recently annexed into the City (The Crossing at Oak Hill Sanders).
- 6. FIRST READING: Ordinance No. 2014-\_\_\_ An Ordinance Amending the Comprehensive Zoning Ordinance of the City of Bryant to Rezone Certain Property from C-1 (Community Commercial) and C-2 (Highway Commercial) to PUD (Planned Unit Development) for Residential (Hunter's Crossing Jones).
- 7. Approval of the PUD Plan for Phase I, Hunter's Crossing

**Documents:** OrdSandersAnex.pdf, PlanOrd\_crossingoak hill.pdf, PlanOrd\_hunterscrossing.pdf

**MAYOR COMMENTS** 

**COUNCIL COMMENTS** 

**ADJOURNMENT** 

210 SW 3rd St. Bryant. AR 72022 (501)943-0999