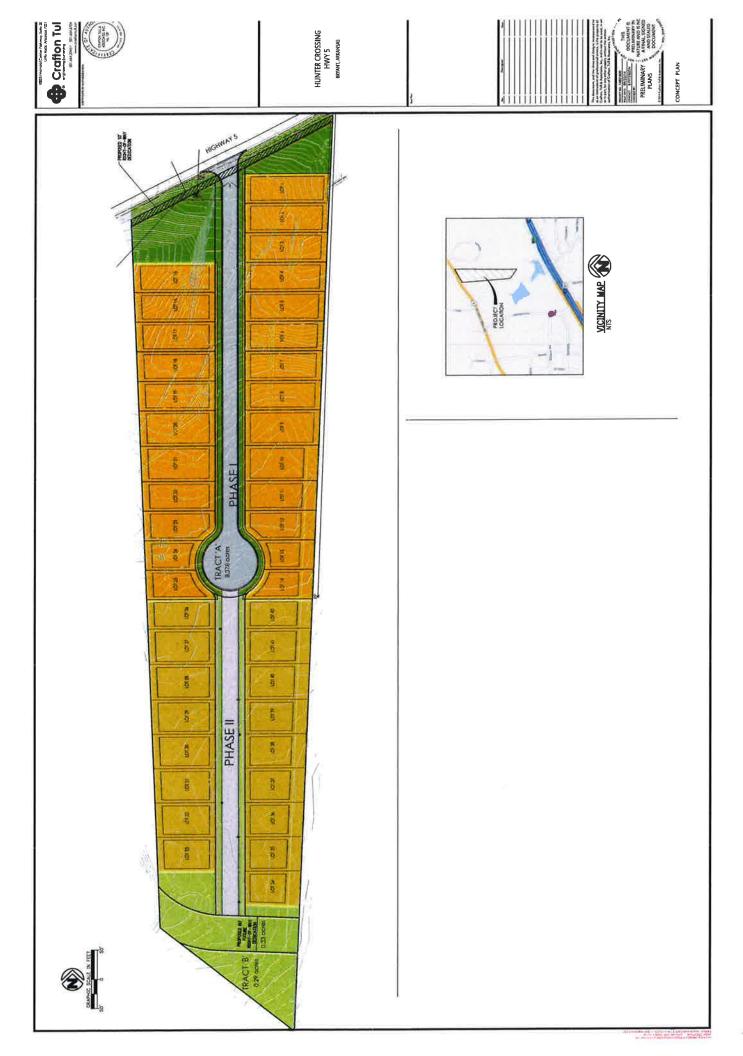

### **Planning And Community Development Department**

Presenter: Dave Green, Planning and Community Development Director

- 4. FIRST READING: Ordinance No. 2014- An Ordinance Annexing A Certain 11.77 Acre Property into the City of Bryant (Bob Sanders-The Crossing at Oak Creek).
- 5. FIRST READING: Ordinance No. 2014\_\_\_ An Ordinance Amending the Comprehensive Zoning Ordinance of the City of Bryant to Zone Certain Property to R-1.S (Single Family) which was recently annexed into the City (The Crossing at Oak Hill Sanders).
- 6. FIRST READING: Ordinance No. 2014-\_\_\_ An Ordinance Amending the Comprehensive Zoning Ordinance of the City of Bryant to Rezone Certain Property from C-1 (Community Commercial) and C-2 (Highway Commercial) to PUD (Planned Unit Development) for Residential (Hunter's Crossing Jones).
- 7. Approval of the PUD Plan for Phase I, Hunter's Crossing