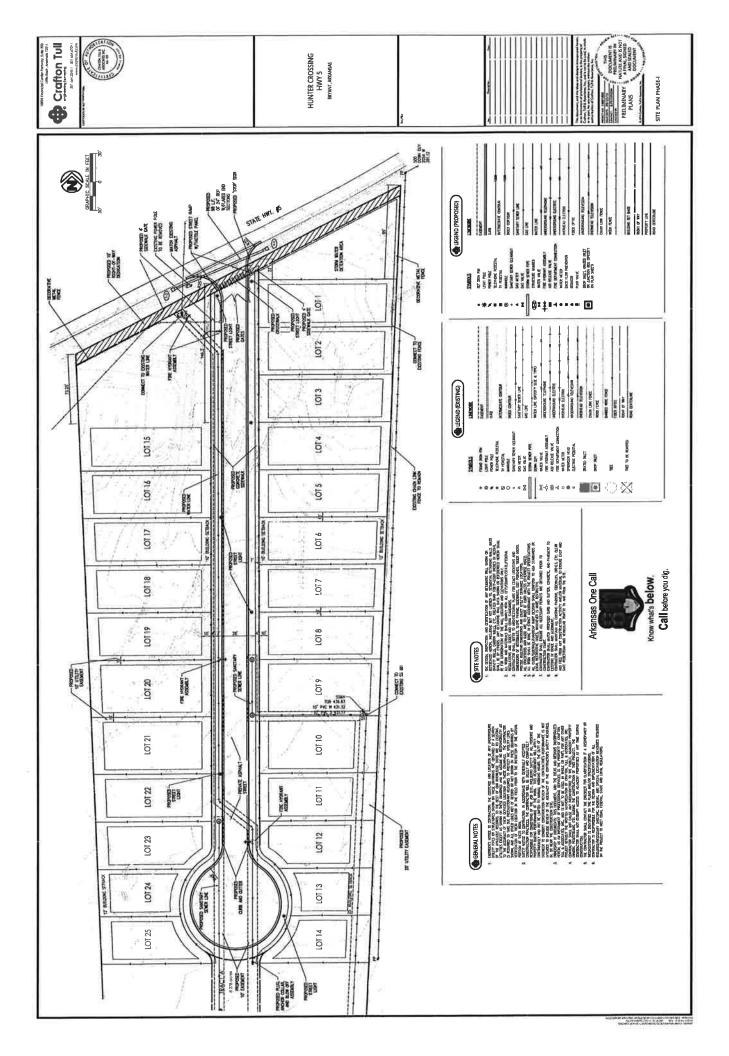

### **Planning And Community Development Department**

Presenter: Dave Green, Planning and Community Development Director

- 4. FIRST READING: Ordinance No. 2014- An Ordinance Annexing A Certain 11.77 Acre Property into the City of Bryant (Bob Sanders-The Crossing at Oak Creek).
- 5. FIRST READING: Ordinance No. 2014\_\_\_ An Ordinance Amending the Comprehensive Zoning Ordinance of the City of Bryant to Zone Certain Property to R-1.S (Single Family) which was recently annexed into the City (The Crossing at Oak Hill Sanders).
- 6. FIRST READING: Ordinance No. 2014-\_\_\_ An Ordinance Amending the Comprehensive Zoning Ordinance of the City of Bryant to Rezone Certain Property from C-1 (Community Commercial) and C-2 (Highway Commercial) to PUD (Planned Unit Development) for Residential (Hunter's Crossing Jones).
- 7. Approval of the PUD Plan for Phase I, Hunter's Crossing