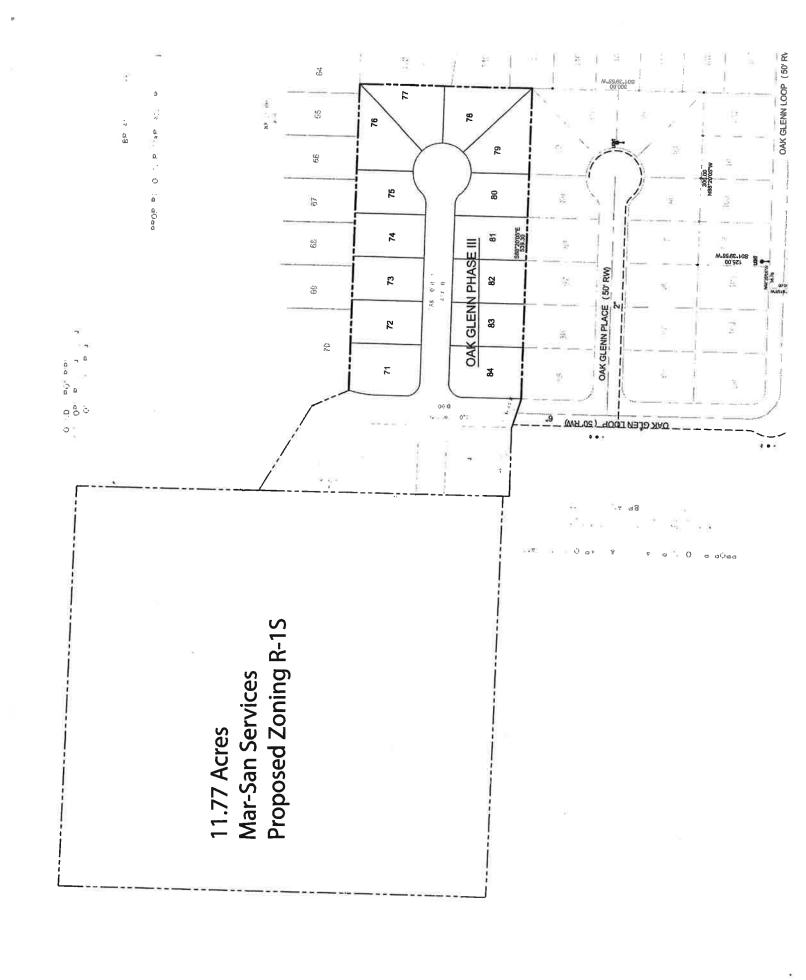

### **Planning And Community Development Department**

Presenter: Dave Green, Planning and Community Development Director

- 4. FIRST READING: Ordinance No. 2014- An Ordinance Annexing A Certain 11.77 Acre Property into the City of Bryant (Bob Sanders-The Crossing at Oak Creek).
- 5. FIRST READING: Ordinance No. 2014\_\_\_ An Ordinance Amending the Comprehensive Zoning Ordinance of the City of Bryant to Zone Certain Property to R-1.S (Single Family) which was recently annexed into the City (The Crossing at Oak Hill Sanders).
- 6. FIRST READING: Ordinance No. 2014-\_\_\_ An Ordinance Amending the Comprehensive Zoning Ordinance of the City of Bryant to Rezone Certain Property from C-1 (Community Commercial) and C-2 (Highway Commercial) to PUD (Planned Unit Development) for Residential (Hunter's Crossing Jones).
- 7. Approval of the PUD Plan for Phase I, Hunter's Crossing

**Documents:** OrdSandersAnex.pdf, PlanOrd\_crossingoak hill.pdf, PlanOrd\_hunterscrossing.pdf

**MAYOR COMMENTS** 

**COUNCIL COMMENTS** 

**ADJOURNMENT** 

210 SW 3rd St. Bryant. AR 72022 (501)943-0999