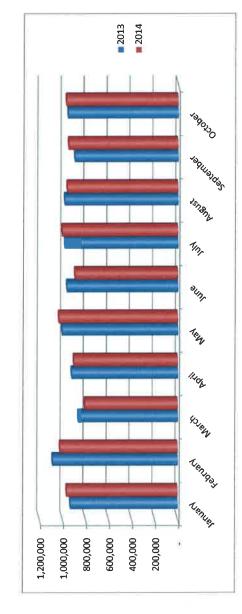

# City Sales & Use Tax (Three Cent Sales Tax)

| YTD Total<br>9,604,773             |            |
|------------------------------------|------------|
| <b>October</b><br>958,546          | 13,003     |
| <b>September</b><br>898,138        | 53,153     |
| August<br>985,949                  | (22,400)   |
| July<br>983,742                    | 23,229     |
| June<br>964,906<br>894 179         | (70,727)   |
| May<br>1,006,764                   | 27,002     |
| <b>April</b><br>922,534<br>903,239 | (19,294)   |
| <b>March</b><br>866,467<br>808.370 | (58,097)   |
| February<br>1,087,258<br>1.021.873 | (65,385)   |
| January<br>930,471<br>963.538      | 33,067     |
| 2013                               | Difference |

| ,773        | 288,143      | 916            | ,323        | (374,593)  |
|-------------|--------------|----------------|-------------|------------|
| 9,604,773   | 288          | 9,892,916      | 9,518,323   | \$ (374    |
| 2013 Actual | Estimated 3% | 2014 Projected | 2014 Actual | Short/Over |