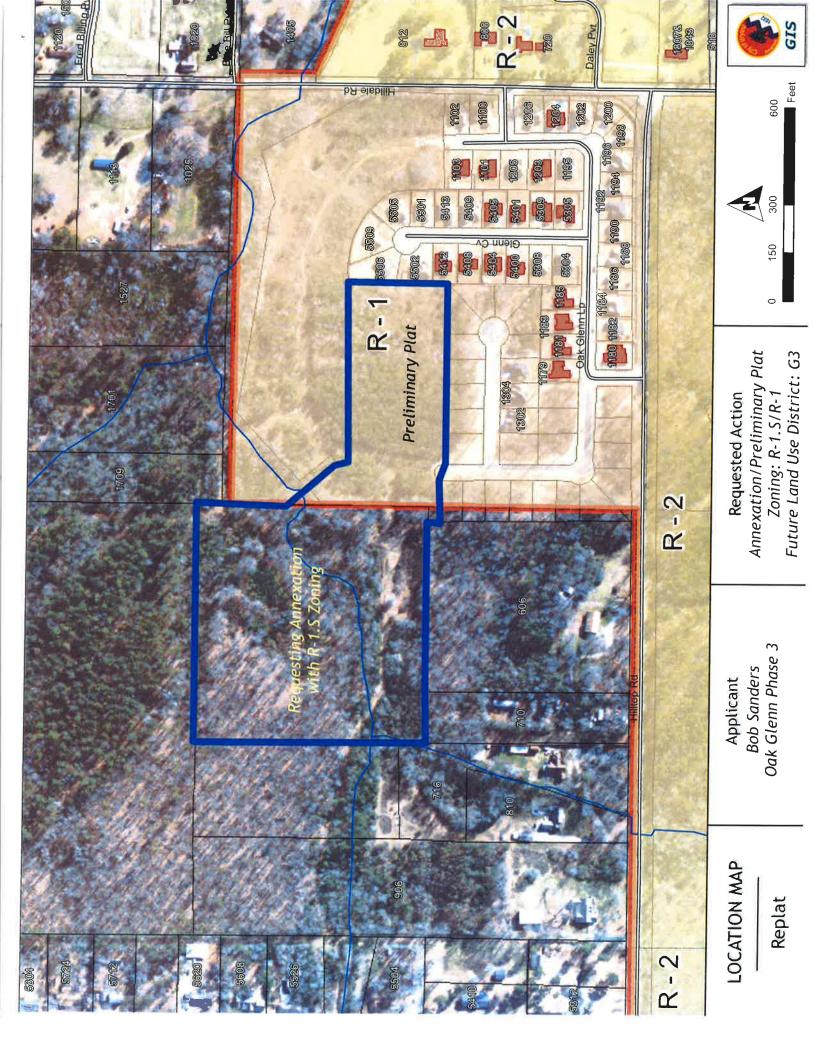

### **Planning And Community Development Department**

Presenter: Dave Green, Planning and Community Development Director

- 4. FIRST READING: Ordinance No. 2014- An Ordinance Annexing A Certain 11.77 Acre Property into the City of Bryant (Bob Sanders-The Crossing at Oak Creek).
- 5. FIRST READING: Ordinance No. 2014\_\_\_ An Ordinance Amending the Comprehensive Zoning Ordinance of the City of Bryant to Zone Certain Property to R-1.S (Single Family) which was recently annexed into the City (The Crossing at Oak Hill Sanders).
- 6. FIRST READING: Ordinance No. 2014-\_\_\_ An Ordinance Amending the Comprehensive Zoning Ordinance of the City of Bryant to Rezone Certain Property from C-1 (Community Commercial) and C-2 (Highway Commercial) to PUD (Planned Unit Development) for Residential (Hunter's Crossing Jones).
- 7. Approval of the PUD Plan for Phase I, Hunter's Crossing

**Documents:** OrdSandersAnex.pdf, PlanOrd\_crossingoak hill.pdf, PlanOrd\_hunterscrossing.pdf

**MAYOR COMMENTS** 

**COUNCIL COMMENTS** 

**ADJOURNMENT** 

210 SW 3rd St. Bryant. AR 72022 (501)943-0999