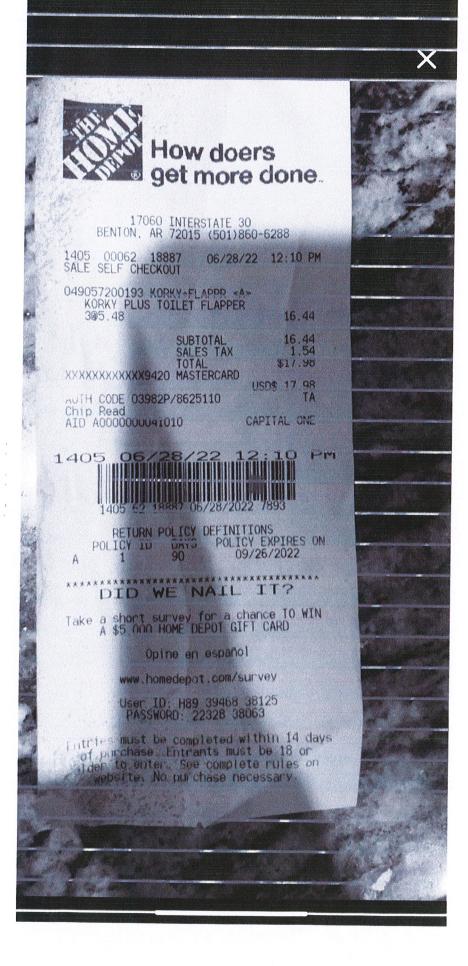

| Yest No           | . Approved By:                        |              |
| ļ       | Amount of Adjustment to Sewer Billy                                                                             | 5372.71           | : Adjusted Bill Amount:               | ×475.34      |
| -anoral | Payment Plan Yes                                                                                                | No Payment Period |                                       | Payment Amr. |
|         | Customer Service Manager                                                                                        |                   | · · · · · · · · · · · · · · · · · · · | -            |

City of Bryant Water and Wastewater Utilities Leak Adjustment Policy



Donor Jone Barnett 2812 Tinber Creek Dr. Bryant. 501-590 -0799 Replaced all 3 toilets 003084-000

| CITY OF BRYANT WATER AND WASTEWATER | UTILITIES |
|-------------------------------------|-----------|
| LEAK ADJUSTMENT REQUEST             | •         |

| Date of Request:   |
|--------------------|
| Customer Name:     |
| Service Address:   |
| City:              |
| Date Leak Detected |

| Jest:   | 10.122            | Service Account No.: |
|---------|-------------------|----------------------|
| ime:    | Tomorkathy Daniel | Home Phone:          |
| ess:    | 4802 Leasington   | Work Phone: .        |
|         | Bryant            | State, Zip:          |
| tected: |                   | Date Repaired:       |

| 005362-000   |        |
|--------------|--------|
| 501-113-0010 |