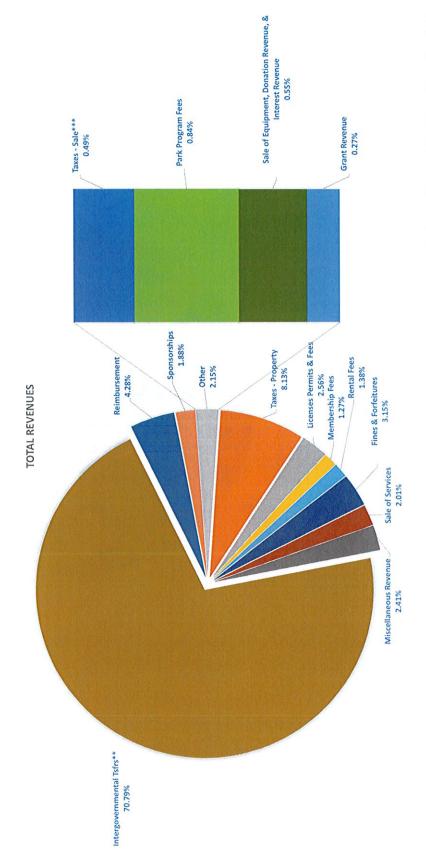

002        |         | \$      | - | \$ 260,  | 260,386.25   |
| R66, R68, R85 | Sale of Equipment, Donation Revenue, & Interest Revenue | \$   |                 | \$      | \$ 25.299'52         |         | \$      | , | 3 25,    | 25,662.52    |
| R70           | Grant Revenue                                           | S    | \$ 3,503.85 \$  | CO.N.   | \$ 2.6551            |         | \$      |   | ; 16,    | 16,063.09    |
| R74           | Sponsorships                                            | \$   | 13,493.21       | \$      | \$ 00.668,78         |         | s       | , | 101,     | 101,392.21   |
|               |                                                         | 89   | \$ 4.027,682.35 | \$ 4.67 | \$ 4,675,344.90 \$   | •       | S       |   | 8,703,   | 8,703,027.25 |



"Includes transfers from Sales Tax, Designated Tax, and Franchise Fees ""Includes State Tumback

| Cat         Amont State Stat                                                                                                                                                                                              |               |                                                 |                 |                 |                                         | Budget vs Actual                        |                |                |                |                | 0000                | A-4-1-1 VTD 2022 |
|---------------------------------------------------------------------------------------------------------------------------------------------------------------------------------------