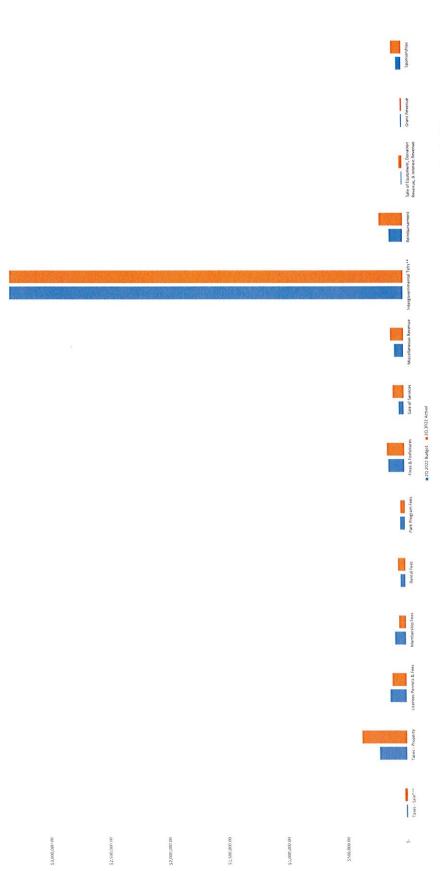

Northlake Forcemain, removed \$2498K 600 Lift Stations

80 Areators at the WWTP

431 CAO SSO's Ref 4, 8, 9

443 CAO Eng. Ref 15, 16

689 CAO SSES Ref 6

520 PO carry overs

2763 Original Budget + rolled Pos

|                                        | General Fund Sales Tax Fund Franchise Fees | Sales Tax Fund      | Franchise Fees                                | Designated    | ARPA      | Electronic Fund | Animal Control<br>Donation | Act 1256 of 1995 | Act 1809 of 2001 | Park 1/8<br>Sales Tax | Act 833 0f<br>1991 | Fire 3/8 Sales<br>Tax             | Act 918 of<br>1983 | Act 988 of<br>1991 |
|----------------------------------------|--------------------------------------------|---------------------|-----------------------------------------------|---------------|-----------|-----------------|----------------------------|------------------|------------------|-----------------------|--------------------|-----------------------------------|--------------------|--------------------|
|                                        |                                            |                     |                                               | 5             |           |                 |                            |                  |                  |                       |                    |                                   |                    |                    |
| REVENUE                                |                                            |                     |                                               |               |           | 9               |                            | (                | C                |                       | c                  | 100 170                           | c                  | c                  |
| Taxes - Sales                          | 19,085                                     | 531,144             | 0                                             | 531,144       | 0 (       | 0 (             | 0 0                        | 0 0              | <b>O</b>         | 565,00                | 0 V X              | 671,661                           | 0 0                | 0 0                |
| Taxes - Property                       | 87,993                                     | 0                   | 0                                             | 0             | 0 (       | 0 (             |                            | 0 0              | 0 0              | 0 0                   | ,<br>,             | o c                               | 0 0                | 0 0                |
| Licenses Permits & Fees                | 65,846                                     | 0                   | 0                                             | 0 (           | 0 (       | 0 0             |                            | <b>o</b> c       | 0 0              | 0 0                   | 0 0                | 0 0                               | o c                | 0                  |
| Membership Fees                        | 20,087                                     | 0                   | 0                                             | 0             | 0         | 0 (             | 0 0                        | 0 0              | 0 0              | 0 0                   | 0 0                | 0 0                               | o c                | ) C                |
| Rental Fees                            | 10,836                                     | 0                   | 0                                             | 0             | 0 (       | 0 (             | 0 0                        | <b>&gt;</b> 0    | 0 0              | 0 0                   | o c                | 0 0                               | 0 0                | 0 0                |
| Park Program Fees                      | 9,034                                      | 0                   | 0                                             | 0             | 0 (       | 0 0             | 0 0                        | 77.70            | 0 000            | 0 0                   | 0 0                | o c                               | 1 343              | 638                |
| Fines & Forfeitures                    | 45,569                                     | 0                   | 0                                             | 0             | 0         | 0               | 0 (                        | 24,498           | 2,320            | 0 0                   | 0 0                | 0 0                               |                    | 000                |
| Sales of Services                      | 26,287                                     | 0                   | 144,523                                       | 0             | 0         | 0               | 0 (                        | 0 0              | 0 0              | 0 0                   | <b>o</b> c         |                                   | 0 0                | 0 0                |
| Miscellaneous Rev                      | 8,301                                      | 0                   | 0                                             | 0             | 0         | 0               | 0                          | 0                | 0 (              | 0 (                   | 0 0                | 0 0                               | 0 0                | 0 0                |
| Intergovernmental                      | 1,103,277                                  | 0                   | 0                                             | 0             | 0         | 0               | 0                          | 0                | 0                | 0                     | 0 (                | 0 (                               | 0 0                | 0 0                |
| Reimblirsement                         | 62,120                                     | 0                   | 0                                             | 0             | 0         | 0               | 0                          | 0                | 0                | 0                     | 0                  | 0 (                               | Э (                | 0 (                |
| Sale of Equipment                      | 0                                          | 0                   | 0                                             | 0             | 0         | 0               | 0                          | 0                | 0                | 0                     | 0                  | 0                                 | 0                  | 0 (                |
| Sale of equipment                      | ) C                                        | 0                   | 0                                             | 0             | 0         | 0               | 1,847                      | 0                | 0                | 0                     | 0                  | 0                                 | 0                  | 0                  |
| Donation Revenue                       |                                            | 0 0                 | ) C                                           | 0             | 0         | 0               | 0                          | 0                | 0                | 0                     | 0                  | 0                                 | 0                  | 0                  |
| Grant Revenue                          | 0 00                                       | 0 0                 | ) C                                           | ) C           | C         | 0               | 0                          | 0                | 0                | 0                     | 0                  | 0                                 | 0                  | 0                  |
| Sponsorships                           | 2,000                                      | 0 0                 | 70                                            | 17            | 4 646     | 0               | 0                          | 0                | -                | 2                     | <b>-</b>           | 2                                 | 0                  | 0                  |
| Interest Revenue                       | 0 10                                       | 77                  | 777 660                                       | 521 161       | 4 646     | 0               | 1 848                      | 24.498           | 2.320            | 66,396                | 8,437              | 199,184                           | 1,343              | 638                |
| Total Revenue                          | 1,460,435                                  | 531,168<br>Fund 002 | Fund 003                                      | Fund 005      | Fund 007  | Fund 010        | Fund 020                   | Fund 030         | Fund 031         | Fund 045              | <b>Fund 051</b>    | <b>Fund 055</b>                   | Fund 061           | Fund 062           |
| Expense                                | DO DIEL                                    | 100                 |                                               |               |           |                 |                            |                  |                  |                       | ,                  | •                                 | (                  | (                  |
| Parennal Cost                          | 909 356                                    | 0                   | 0                                             | 0             | 0         | 0               | 0                          | 395              | 0                | 0                     | 0                  | 0                                 | 0                  | 0                  |
| Puilding & Ground Exp                  | 89 774                                     | 0                   | 0                                             | 0             | 0         | 0               | 0                          | 0                | 0                | 0                     | 0                  | 0                                 | 0                  | 0                  |
| Vahialo Europeo                        | 46 327                                     | 0                   | 0                                             | 0             | 0         | 0               | 0                          | 0                | 0                | 0                     | 0                  | 0                                 | 0                  | 0                  |
| Venicle Expense                        | 18,092                                     | 0                   | 0                                             | 0             | 0         | 0               | 0                          | 0                | 0                | 0                     | 0                  | 0                                 | 0                  | 0                  |
| Supply Expense                         | 900'6                                      | C                   | 0                                             | 0             | 0         | 0               | 0                          | 24,103           | 0                | 0                     | 0                  | 0                                 | 0                  | 0                  |
| Operations Expense                     | 45 202                                     | 0                   | 0                                             | 0             | 0         | 0               | 0                          | 0                | 0                | 0                     | 0                  | 0                                 | 0                  | 0                  |
| Microllandonis                         | 25,25                                      | 0                   | 0                                             | 0             | 0         | 0               | 0                          | 0                | 2,064            | 0                     | 0                  | 0                                 | 0                  | 0                  |
| Iviscellatieous                        | 0                                          | 494.861             | 68.370                                        | 494,860       | 0         | 0               | 0                          | 0                | 0                | 61,858                | 0                  | 185,573                           | 0                  | 0                  |
| Contract/Don Expense                   | 20.000                                     | 0                   | 0                                             | 0             | 0         | 0               | 20                         | 0                | 0                | 0                     | 0                  | 0                                 | 0                  | 0 (                |
| Grant Evnense                          | 0                                          | 0                   | 0                                             | 0             | 0         | 0               | 0                          | 0                | 0                | 0                     | 0                  | 0                                 | 0                  | 0                  |
| סיים בייסטיים                          | 70 145                                     | 0                   | 0                                             | 0             | 0         | 0               | 0                          | 0                | 0                | 0                     | 0                  | 0                                 | 0                  | 0                  |
| Fixed Assets                           | 327,481                                    | 0                   | 0                                             | 0             | 0         | 0               | 0                          | 0                | 0                | 0                     | 0                  | 0                                 | 0                  | 0 (                |
| Interest Expense                       | 4,764                                      | 0                   | 0                                             | 0             | 0         | 0               | 0                          | 0                | 0                | 0                     | 0                  | 0                                 | 0 (                | 0 (                |
| Construction Projects                  | 0                                          | 0                   | 0                                             | 0             | 0         | 0               | 0                          | 0                | 0                | 0                     | 0                  | 0 0                               |                    |                    |
| Total Expense                          | 1,565,623                                  | 494,861             | 68,370                                        | 494,860       | 0         | 0               | 20                         | 24,498           | 2,064            | 61,858                | 0                  | 185,573                           | 0                  |                    |
| Change in Fund                         |                                            |                     |                                               |               |           | (               | 0                          | C                | 930              | 002                   | 0 A27              | 13 611                            | 1 343              | 638                |
| Balance/Net Position                   | (105,188)                                  | 36,307              | 76,180                                        | 36,301        | 4,646     | 0               | 1,828                      | o                | 967              | 000.4                 | 0,4,0              | 0,0                               | 2                  | 8                  |
| Beginning Fund<br>Balance/Net Position | 6.021.330                                  | 3,021,661           | 3,447,817                                     | 2,138,946     | 2,122,580 | 2,708           | 26,017                     | 2                | 69,022           | 310,851               | 93,987             | 647,090                           | 50,337             | 38,662             |
| Ending Fund                            |                                            | 11                  | 700 003 0                                     | 2 4 7 5 2 4 8 | 2 127 226 | 2 708           | 27 844                     | 0                | 69.279           | 315,388               | 102,424            | 660,702                           | 51,680             | 39,300             |
| Balance/Net Position                   | 5,916,142                                  | 3,057,900           | 3,523,997                                     | 2,173,240     | 2, 121, 2 | 2, 121, 22      | T ond I or                 |                  | c                | 2                     | completed a        | completed annually for the audit. | audit.             |                    |
|                                        | *Includes AP, AK,                          | t, ADA, Donatio     | ADA, Donations, Custoffiel Deposits, ottler s | 2 175 247     | 2.127.227 | 2,205,040       | 60,567                     |                  |                  | 315,389               | 102,422            | 660,702                           | 51,680             | 39,299             |
| End Bank Stifft Bal                    | 340 365                                    | 000                 | 0                                             | 0             | 0         | 30,262          | 550                        | 0                | 2,064            | 0                     | 0                  | 0                                 | 0                  | 0                  |
| Out Stand Checks                       | (39.241)                                   | 0 0                 | 0                                             | 0             | 0         | 0               | 0                          | 0                | 0                | 0                     | 0                  | 0                                 | 0                  | 0                  |
| Gl on Bank Activity Rot                | 6.127,439                                  | 3,057,968           | 3,523,996                                     | 2,175,247     | 2,127,227 | 2,174,778       | 60,017                     | •                | 69,279           | 315,389               | 102,422            | 660,702                           | 51,680             | 39,299             |
| Other Bal Sheet Items *                | 211,296                                    | (1)                 | (E)                                           | (0)           | 0         | 2,172,070       | 32,172                     | (1)              | 0                | -                     | (2)                | 0                                 | 0)                 | 0                  |
|                                        |                                            |                     |                                               |               |           |                 |                            |                  |                  |                       |                    |                                   |                    |                    |