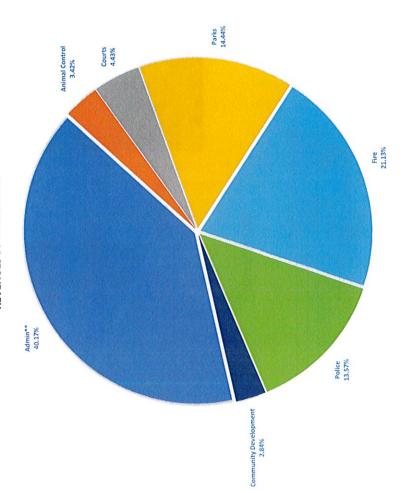

Financial Statements July 2022

|                              |                  | ı           |           | MRKANSIN  | Sign      |           |            |           |           |        |           |         |          |            |            | Favorable     |               |
|------------------------------|------------------|-------------|-----------|-----------|-----------|-----------|------------|-----------|-----------|--------|-----------|---------|----------|------------|------------|---------------|---------------|
|                              |                  |             |           |           |           |           |            |           |           |        |           |         |          |            | Actual YTD | (Unfavorable) | Annual Budget |
|                              | Annual<br>Budget | YTD Budget  | January   | February  | March     | April     | May        | June      | July      | August | September | October | November | December   | Total      | Variance      | S             |
| Revenues:                    |                  | No.         |           |           |           | 200 000 0 | 4 724 006  | 1 508 984 | 1 460 435 | 0      | 0         | 0       | 0        | 0          | 10,163,462 | 145,467       | 7,010,243     |
| General                      | 17,173,705       | 10,017,995  | 1,332,368 | 1,266,447 | 1,428,868 | 1,441,465 | 1,7 24,030 | 100,000   | 0000      |        |           |         |          |            | 4,164,020  | 87,840        | 2,823,716     |
| Administration               | 6,987,736        | 4,076,179   | 597,236   | 540,525   | 551,446   | 620,695   | 760,616    | 548,574   | 596,543   |        |           |         |          |            | 378,738    | 48,501        | 187,382       |
| Community Development        | 566,120          | 330,237     | 71,128    | 49,843    | 40,981    | 41,131    | 42,406     | 49,222    | 84,026    |        |           |         |          |            | 365.507    | (1,604)       | 263,827       |
| Apimal Control               | 629,334          | 367,112     | 51,599    | 51,421    | 51,251    | 51,940    | 53,969     | 53,871    | 51,457    |        |           |         |          |            | 497.394    | 63,732        | 246,026       |
| tio C                        | 743,420          | 433,662     | 27,852    | 47,909    | 102,573   | 109,317   | 45,344     | 52,659    | 111,738   |        |           |         |          |            | 1 320 325  | (64,870)      | 1,054,296     |
| o d                          | 2,374,621        | 1,385,196   | 151,482   | 140,980   | 174,038   | 224,479   | 210,839    | 239,741   | 178,766   |        |           |         |          |            | 2,232,281  | 24,125        | 1,553,129     |
| 9 9                          | 3,785,410        | 2,208,156   | 309,288   | 309,903   | 311,217   | 314,236   | 334,597    | 338,917   | 314,122   |        |           |         |          |            | 1 205 198  | (12.256)      | 881,866       |
| Police                       | 2,087,064        | 1,217,454   | 123,782   | 125,865   | 197,362   | 131,282   | 277,126    | 225,998   | 123,782   |        |           |         |          |            |            |               |               |
|                              | 17 173 705       | 10.017.995  | 1,332,368 | 1,266,447 | 1,428,868 | 1,441,465 | 1,724,896  | 1,508,984 | 1,460,435 |        |           |         |          | 3 <b>.</b> | 10,163,462 | 145,467       | 7,010,243     |
| lotal Revenues               |                  |             |           |           |           |           |            |           |           |        |           |         |          |            |            |               |               |
| Expenditures:                |                  |             |           |           |           |           |            |           |           |        | ,         |         | į        |            | 10,161,241 | 1,167,894     | 9,260,134     |
| 23 000                       | 19,421,375       | 11,329,135  | 1,644,663 | 1,232,238 | 1,319,114 | 1,744,789 | 1,322,962  | 1,331,852 | 1,565,623 |        |           |         |          |            | 618 901    | 247,374       | 866,141       |
| Administration               | 1,485,042        | 866,274     | 69,286    | 109,732   | 81,308    | 127,464   | 63,330     | 58,735    | 109,045   |        |           |         |          |            | 356 472    | 118,955       | 458,546       |
| Community Development        | 815,017          | 475,427     | 67,412    | 45,956    | 40,531    | 62,178    | 44,457     | 43,643    | 52,295    |        |           |         |          |            | 361 957    | 136,907       | 493,239       |
| Aprimal Control              | 855,196          | 498,864     | 40,580    | 45,631    | 47,392    | 70,929    | 53,894     | 20,957    | 52,574    |        |           |         |          |            | 278 905    | 18,493        | 230,921       |
|                              | 509.826          | 297,399     | 38,699    | 36,078    | 37,008    | 53,123    | 38,013     | 41,074    | 34,910    |        |           |         |          |            | 2 123 361  | (40 883)      | 1,446,601     |
| 1500                         | 3 569 963        | 2.082,478   | 191,841   | 205,223   | 284,744   | 265,922   | 321,966    | 327,421   | 526,244   |        |           |         |          |            | 2,123,301  | 253 699       |               |
| S GIRS                       | 4,864,272        | 2,837,492   | 408,151   | 345,945   | 334,657   | 495,636   | 344,191    | 345,733   | 309,480   |        |           |         |          |            | 3 837 852  | 433.349       | 3,484,207     |
| Police                       | 7,322,059        | 4,271,201   | 828,693   | 443,673   | 493,473   | 869,538   | 457,110    | 464,290   | 481,075   |        |           |         |          |            |            |               |               |
| 1                            |                  | 34 220 425  | 1 644 663 | 1 232 238 | 1.319.114 | 1,744,789 | 1,322,962  | 1,331,852 | 1,565,623 | •      |           |         |          |            | 10,161,241 | 1,167,894     | 9,260,134     |
| Total Expenditures           | 19,421,375       | 661,826,11  | 000       |           |           |           |            |           |           |        |           |         |          |            |            |               |               |
| Excess (Deficit) of Revenues |                  |             | 100       | 24.200    | 109 754   | (303.324) | 401,934    | 177,131   | (105,188) |        |           |         |          |            | 2,221      |               |               |
| over Expenditures            | (2,247,670)      | (1,311,141) | (312,235) | 34,203    | 103,001   | (2000)    |            |           |           |        |           |         |          |            |            |               |               |