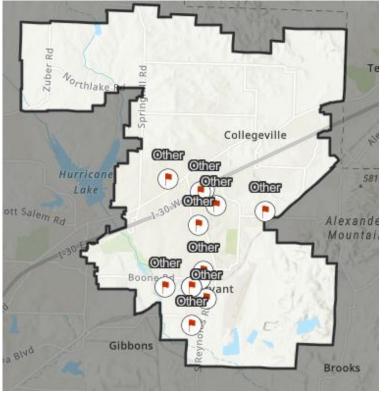

### Current Status

- Data Collection
  - Website and Citizen Drainage Input
  - Over 250 drainage issues reported
    - 35 House or Businesses
    - 43 Roads
    - 149 Yard
    - 14 Other
- o Mt. Carmel / Boone Road Area Phase 1 and 2
- Oak Glenn Subdivision Area Phase 1 and 2