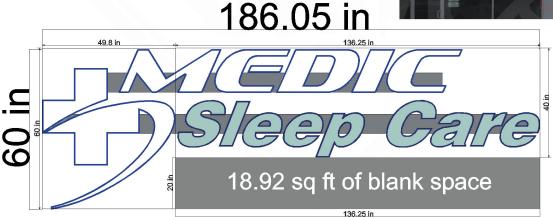

### 9. Medic Sleep Care Sign Variance Appeal

The sign was originally approved by staff based on an application stating the sign would be 57 square feet. The sign code allows for 60 sq ft. The sign that was installed measured 77.5 sq ft. Planning Commission denied the variance application on 5/9/22. The applicant has requested an appeal to City Council.