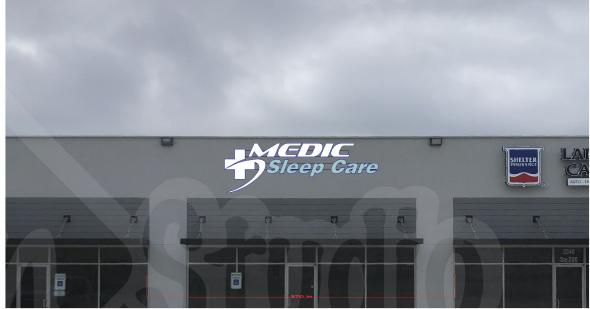

### 9. Medic Sleep Care Sign Variance Appeal

The sign was originally approved by staff based on an application stating the sign would be 57 square feet. The sign code allows for 60 sq ft. The sign that was installed measured 77.5 sq ft. Planning Commission denied the variance application on 5/9/22. The applicant has requested an appeal to City Council.

Medic Sleep Care.pdf