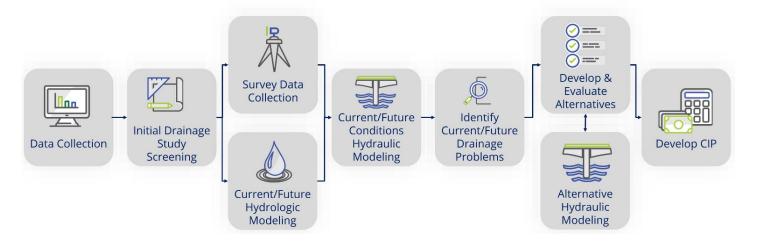

### Citywide Drainage Master Plan

Overview of Scope and Purpose of Study

### Current Status

- Data Collection
  - Website and Citizen Drainage Input
  - Over 250 drainage issues reported
    - 35 House or Businesses
    - 43 Roads
    - 149 Yard
    - 14 Other
- o Mt. Carmel / Boone Road Area Phase 1 and 2
- Oak Glenn Subdivision Area Phase 1 and 2

### Schedule

- o Phase 1 Estimated Completion of August 2022
- Phase 2 To be determined