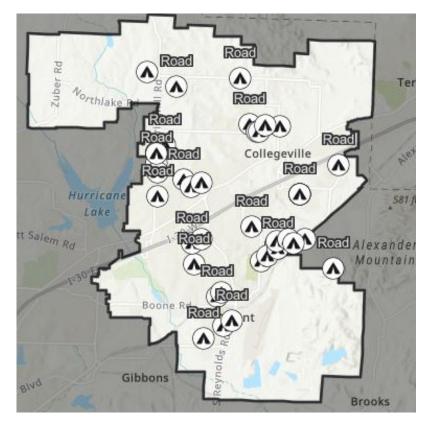

### Current Status

- Data Collection
  - Website and Citizen Drainage Input
  - Over 250 drainage issues reported
    - 35 House or Businesses
    - 43 Roads
    - 149 Yard
    - 14 Other
- o Mt. Carmel / Boone Road Area Phase 1 and 2
- Oak Glenn Subdivision Area Phase 1 and 2