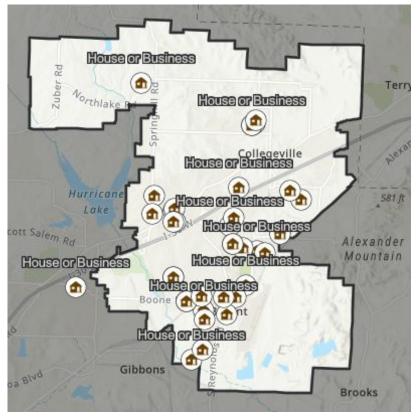

### Current Status

- Data Collection
  - Website and Citizen Drainage Input
  - Over 250 drainage issues reported
    - 35 House or Businesses
    - 43 Roads
    - 149 Yard
    - 14 Other
- o Mt. Carmel / Boone Road Area Phase 1 and 2
- Oak Glenn Subdivision Area Phase 1 and 2