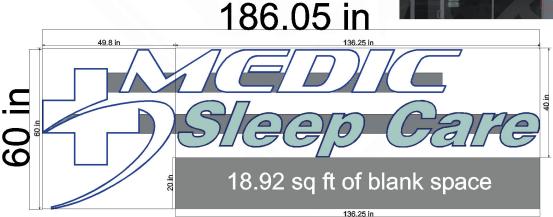

### 9. Medic Sleep Care Sign Variance Appeal

The sign was originally approved by staff based on an application stating the sign would be 57 square feet. The sign code allows for 60 sq ft. The sign that was installed measured 77.5 sq ft. Planning Commission denied the variance application on 5/9/22. The applicant has requested an appeal to City Council.

Medic Sleep Care.pdf