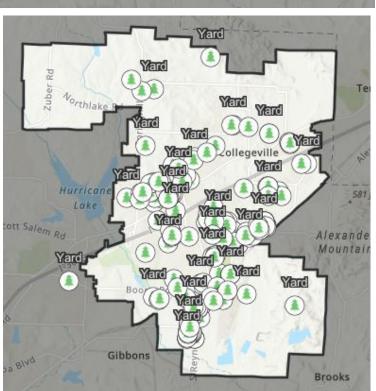

### Current Status

- Data Collection
  - Website and Citizen Drainage Input
  - Over 250 drainage issues reported
    - 35 House or Businesses
    - 43 Roads
    - 149 Yard
    - 14 Other
- o Mt. Carmel / Boone Road Area Phase 1 and 2
- Oak Glenn Subdivision Area Phase 1 and 2