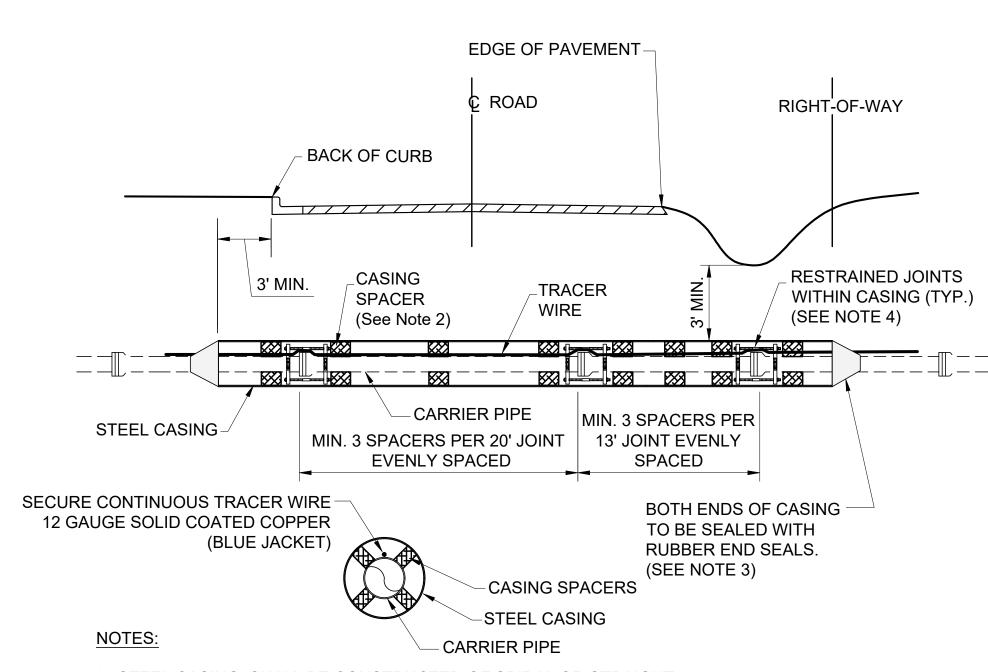

### **Community Development**

**3. Ordinance - Amendment to Boring Specifications -** An ordinance to Amend Ordinance No. 2013-04 to Add Sections H, I, J, K, L, M, and N with Emergency Clause.

Requested update to permitting process for boring in City of Bryant Right of Way.

• Ordinance to Amend 2013-04 Sections H-N.pdf

### **Section 1: Amendment to Ordinance 2013-04**

Ordinance 2013-04 is hereby amended by adding section "Utilities and Utility Crossings" subheadings General sections H, I, J, K, L, M, and N.

- H. Permits A permit shall be issued for a maximum of 1000 linear feet. Permits shall be valid for 6 months from the date of issuance. The contractor shall notify the Streets department locator at least five working days in advance of the anticipated start of construction. A permit shall not be issued to any company, contractor, or subcontractor that is not in good standing with the City; including, but not limited to, is under a stop work order or has unpaid fines or restitution to the City.
- I. Yard and Landscaping All surfaces including lawns, pavements, sidewalks, curbs, berms, and other surfaces disturbed during the construction of this project shall be restored by the contractor to the original or better condition. All restoration, including lawns, pavements, sidewalks, curbs, berms, trees, and shrubs shall be warranted for a period of one year from the acceptance of restoration. It is the City's expectation that restoration shall be completed within no more than 15 days after the completion of construction.
- J. Trees It is the intent that trees shall be preserved. The contractor will be responsible for any claim for damage to trees. Trees needing to be removed require the prior approval of the City.
- K. Private Utilities Privately owned utilities may be located within the City-owned ROW and easements. These improvements include (but are not limited to) sanitary sewer laterals and water services. These private utilities are not located by the City of Bryant, it is the Contractor's responsibility to locate these utilities prior to work being done. The Contractor is responsible for any damage to private utilities and shall begin restoration immediately upon discovery.
- L. City Owned Utilities Any damage to City Utilities shall be reported to the Bryant Public Works Department immediately. Bryant Public Works shall be reimbursed for any and all costs associated with repairing said damages.
- M. Stop Work Order The Director of Public Works, the Director of Community Development or their designees has the authority to issue a stop work order. A stop work order will be issued in the following circumstances:
  - a. Working without a permit or with an expired permit.
  - b. Disruption of service of private utilities (including but not limited to water, sewer, gas, electrical, and communications) without immediate restoration.
  - c. Any violation of this ordinance.
  - d. Unsafe working conditions or unsafe site management.
- N. Fine A five hundred (\$500) fine shall be imposed for any company, contractor or subcontractor working after a stop work order has been issued. For every subsequent violation, the fine shall be doubled the price of the previous fine. The Director of Public Works or the Director of Community Development has the authority to issue fines.