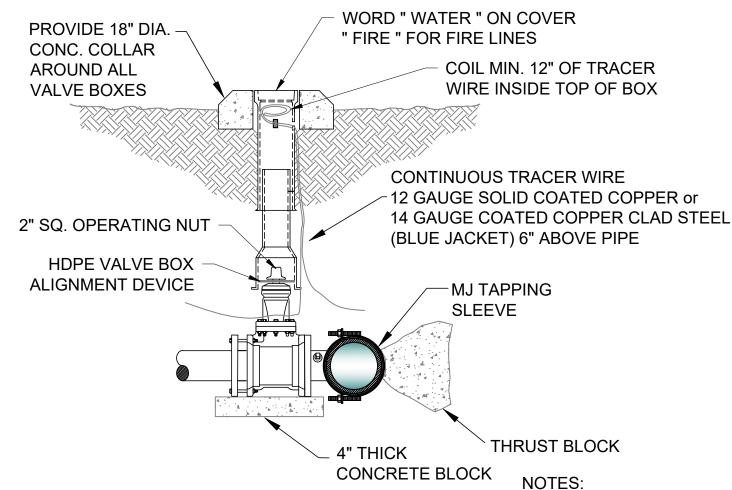

### **Engineering/Construction**

- **7. Request to Waive Competitive Bidding** An Ordinance to Waive the Competitive Bidding Process for Road Bore and Piping Services to Reconnect Water Main at Hill Farm and Reynolds (HI83) Road, With Emergency Clause
  - · Ordinance to waive competitive bidding for Hill Farm Reynolds Road Bore.pdf
  - · Bryant Hill Farm Rd Emergency 8 inch Waterline Relocation Bid Proposal.pdf