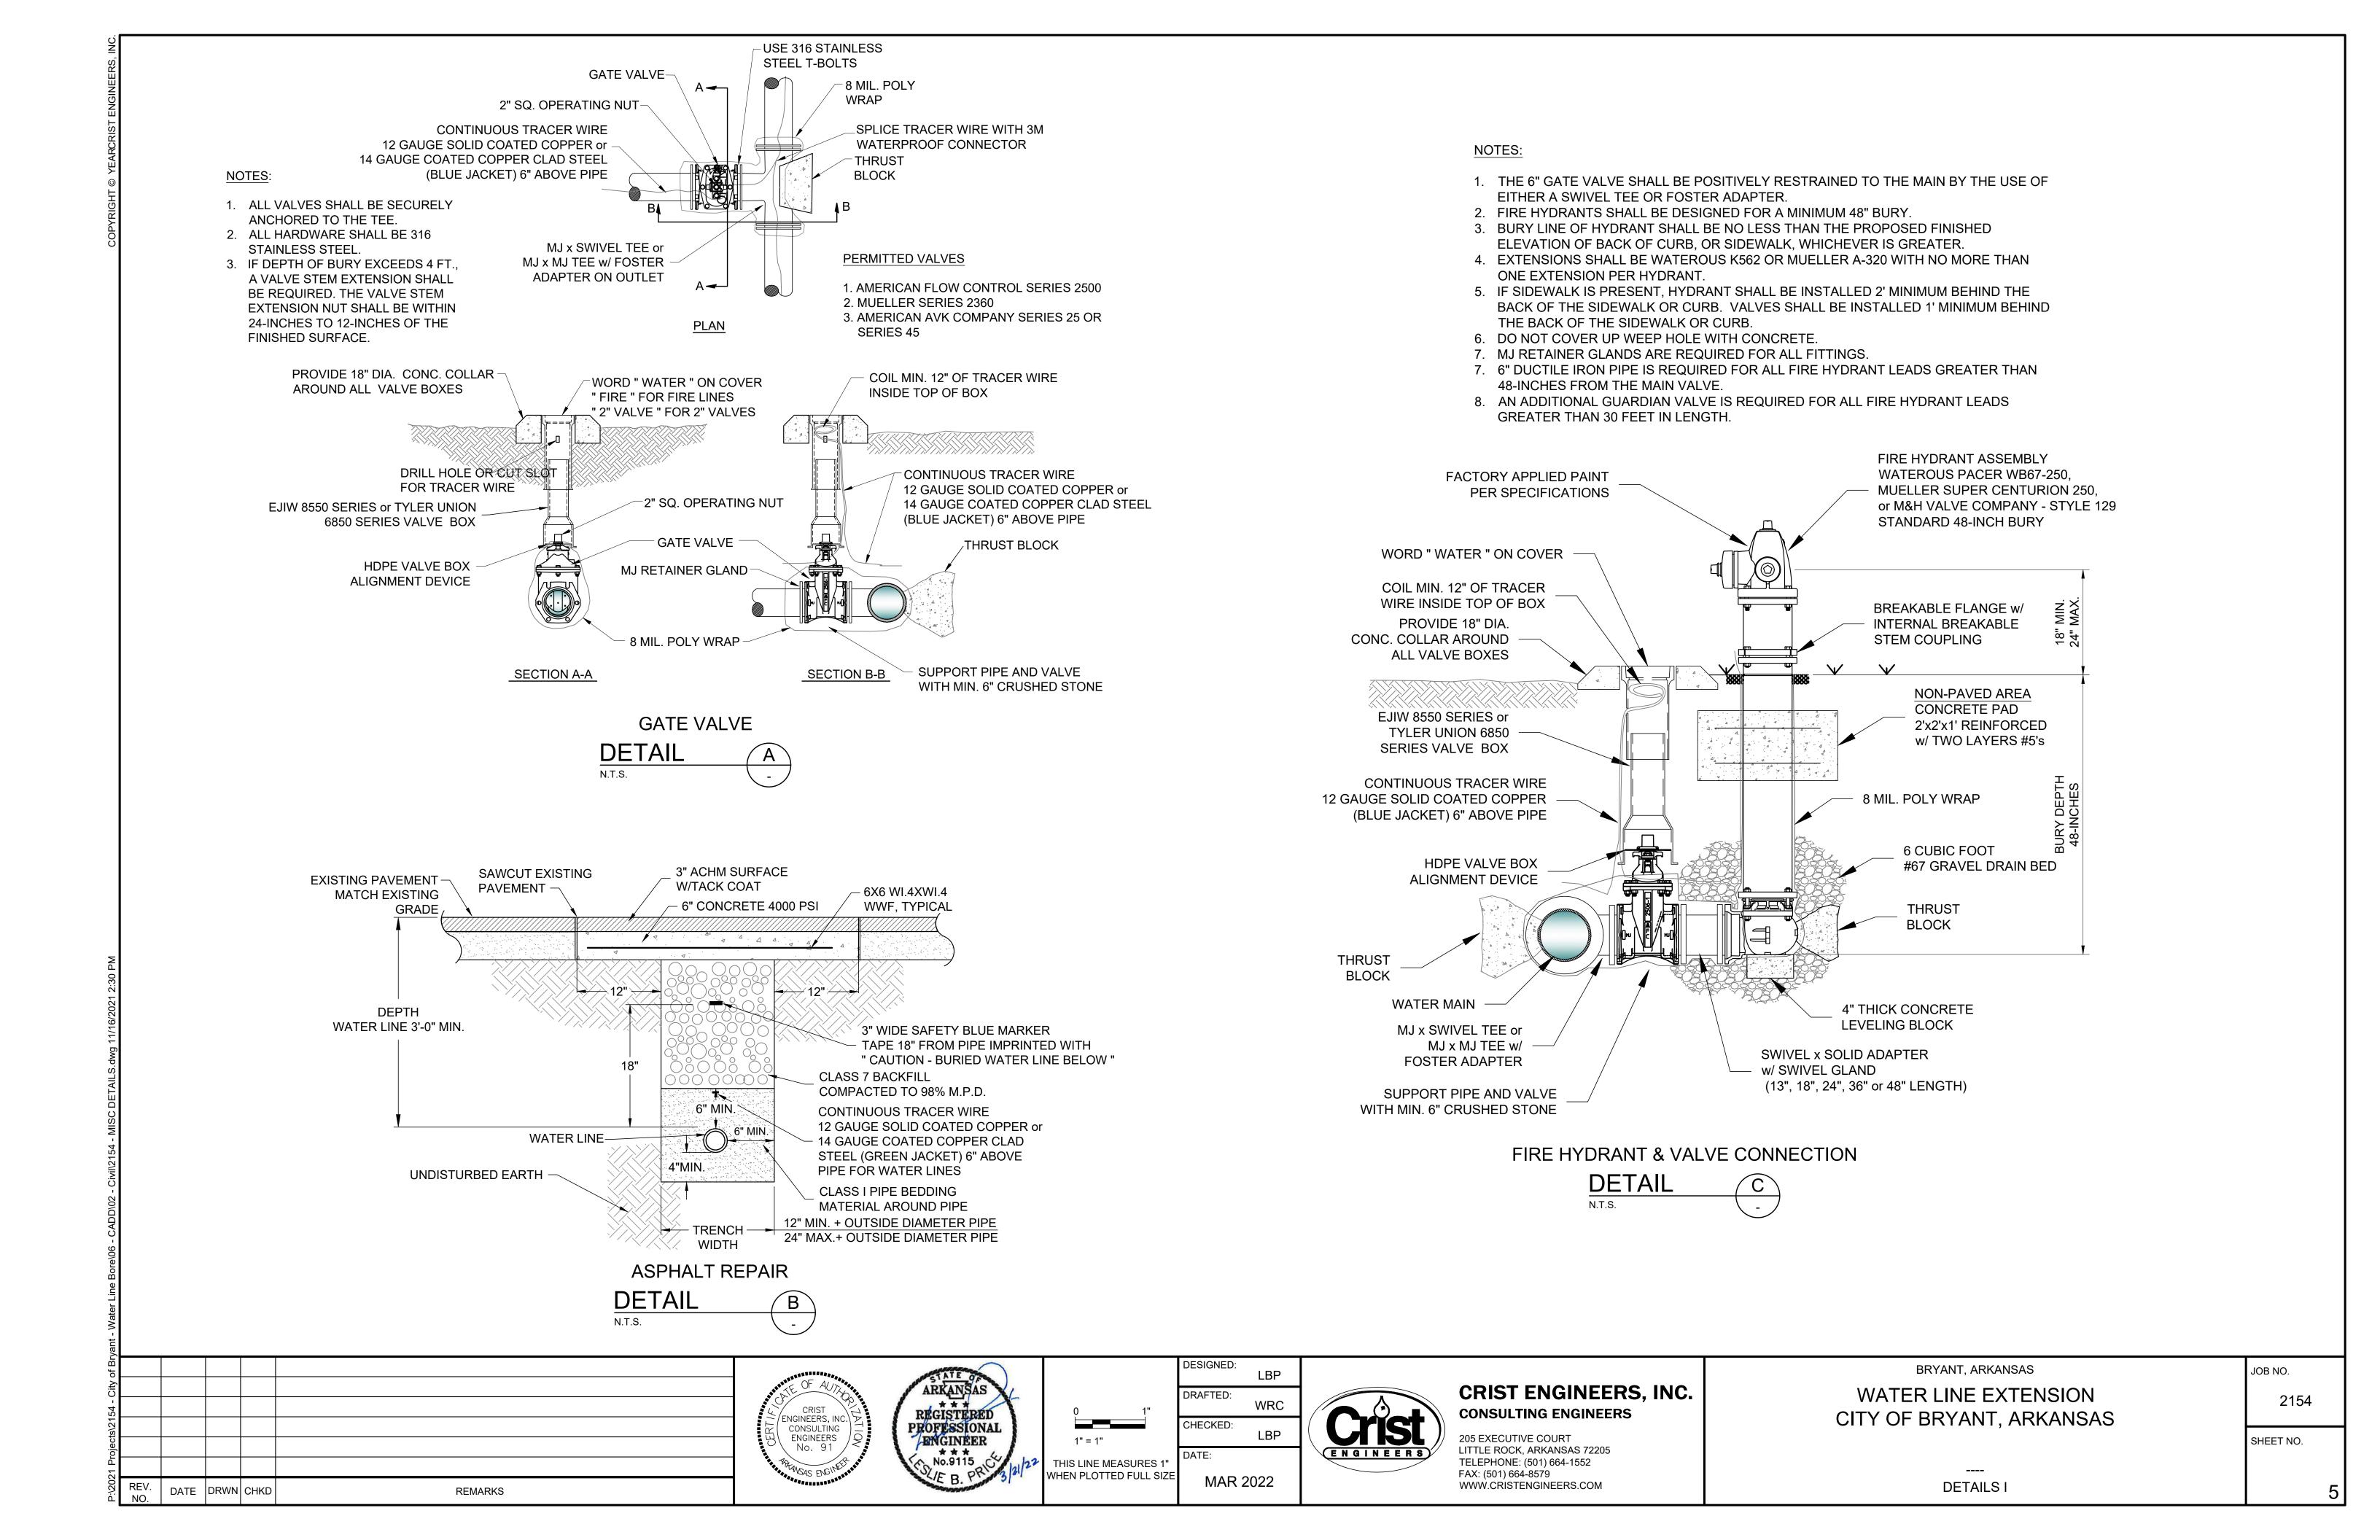

### **Community Development**

**3. Ordinance - Amendment to Boring Specifications -** An ordinance to Amend Ordinance No. 2013-04 to Add Sections H, I, J, K, L, M, and N with Emergency Clause.

Requested update to permitting process for boring in City of Bryant Right of Way.

• Ordinance to Amend 2013-04 Sections H-N.pdf

### **Section 1: Amendment to Ordinance 2013-04**

Ordinance 2013-04 is hereby amended by adding section "Utilities and Utility Crossings" subheadings General sections H, I, J, K, L, M, and N.

- H. Permits A permit shall be issued for a maximum of 1000 linear feet. Permits shall be valid for 6 months from the date of issuance. The contractor shall notify the Streets department locator at least five working days in advance of the anticipated start of construction. A permit shall not be issued to any company, contractor, or subcontractor that is not in good standing with the City; including, but not limited to, is under a stop work order or has unpaid fines or restitution to the City.
- I. Yard and Landscaping All surfaces including lawns, pavements, sidewalks, curbs, berms, and other surfaces disturbed during the construction of this project shall be restored by the contractor to the original or better condition. All restoration, including lawns, pavements, sidewalks, curbs, berms, trees, and shrubs shall be warranted for a period of one year from the acceptance of restoration. It is the City's expectation that restoration shall be completed within no more than 15 days after the completion of construction.
- J. Trees It is the intent that trees shall be preserved. The contractor will be responsible for any claim for damage to trees. Trees needing to be removed require the prior approval of the City.
- K. Private Utilities Privately owned utilities may be located within the City-owned ROW and easements. These improvements include (but are not limited to) sanitary sewer laterals and water services. These private utilities are not located by the City of Bryant, it is the Contractor's responsibility to locate these utilities prior to work being done. The Contractor is responsible for any damage to private utilities and shall begin restoration immediately upon discovery.
- L. City Owned Utilities Any damage to City Utilities shall be reported to the Bryant Public Works Department immediately. Bryant Public Works shall be reimbursed for any and all costs associated with repairing said damages.
- M. Stop Work Order The Director of Public Works, the Director of Community Development or their designees has the authority to issue a stop work order. A stop work order will be issued in the following circumstances:
  - a. Working without a permit or with an expired permit.
  - b. Disruption of service of private utilities (including but not limited to water, sewer, gas, electrical, and communications) without immediate restoration.
  - c. Any violation of this ordinance.
  - d. Unsafe working conditions or unsafe site management.
- N. Fine A five hundred (\$500) fine shall be imposed for any company, contractor or subcontractor working after a stop work order has been issued. For every subsequent violation, the fine shall be doubled the price of the previous fine. The Director of Public Works or the Director of Community Development has the authority to issue fines.