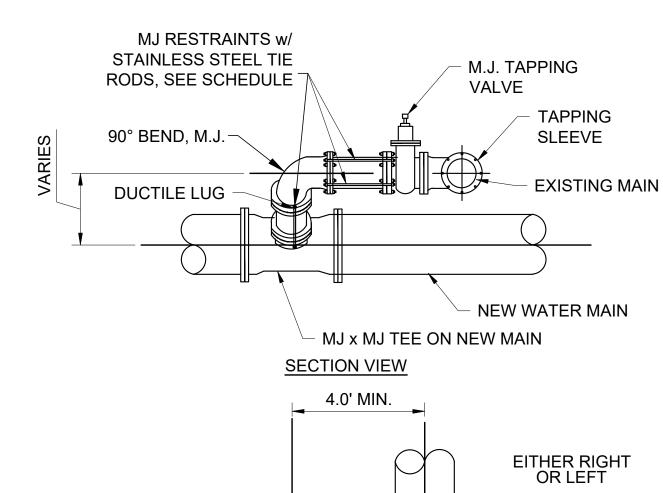

### **Engineering/Construction**

- **7. Request to Waive Competitive Bidding** An Ordinance to Waive the Competitive Bidding Process for Road Bore and Piping Services to Reconnect Water Main at Hill Farm and Reynolds (HI83) Road, With Emergency Clause
  - · Ordinance to waive competitive bidding for Hill Farm Reynolds Road Bore.pdf
  - · Bryant Hill Farm Rd Emergency 8 inch Waterline Relocation Bid Proposal.pdf