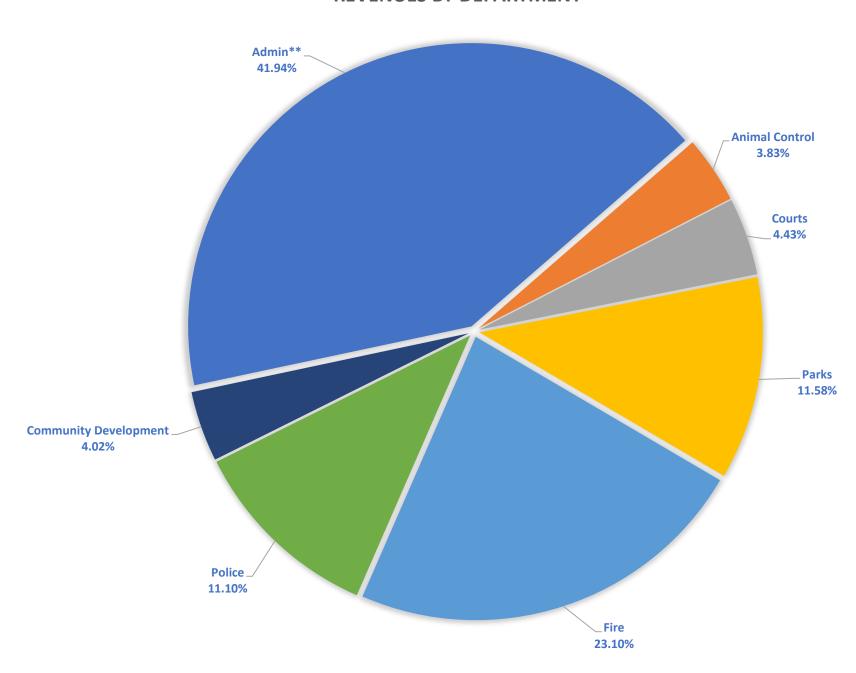

### **Finance**

4. Monthly Financial Report - 2022 March Year to Date

Presentation and Approval (see attachment) including General Fund Q1 Revenue Review (see attachment)

- 04.13.22 March Ending Financial Report.pdf
- 2022 Quarter 1 Revenue.pdf