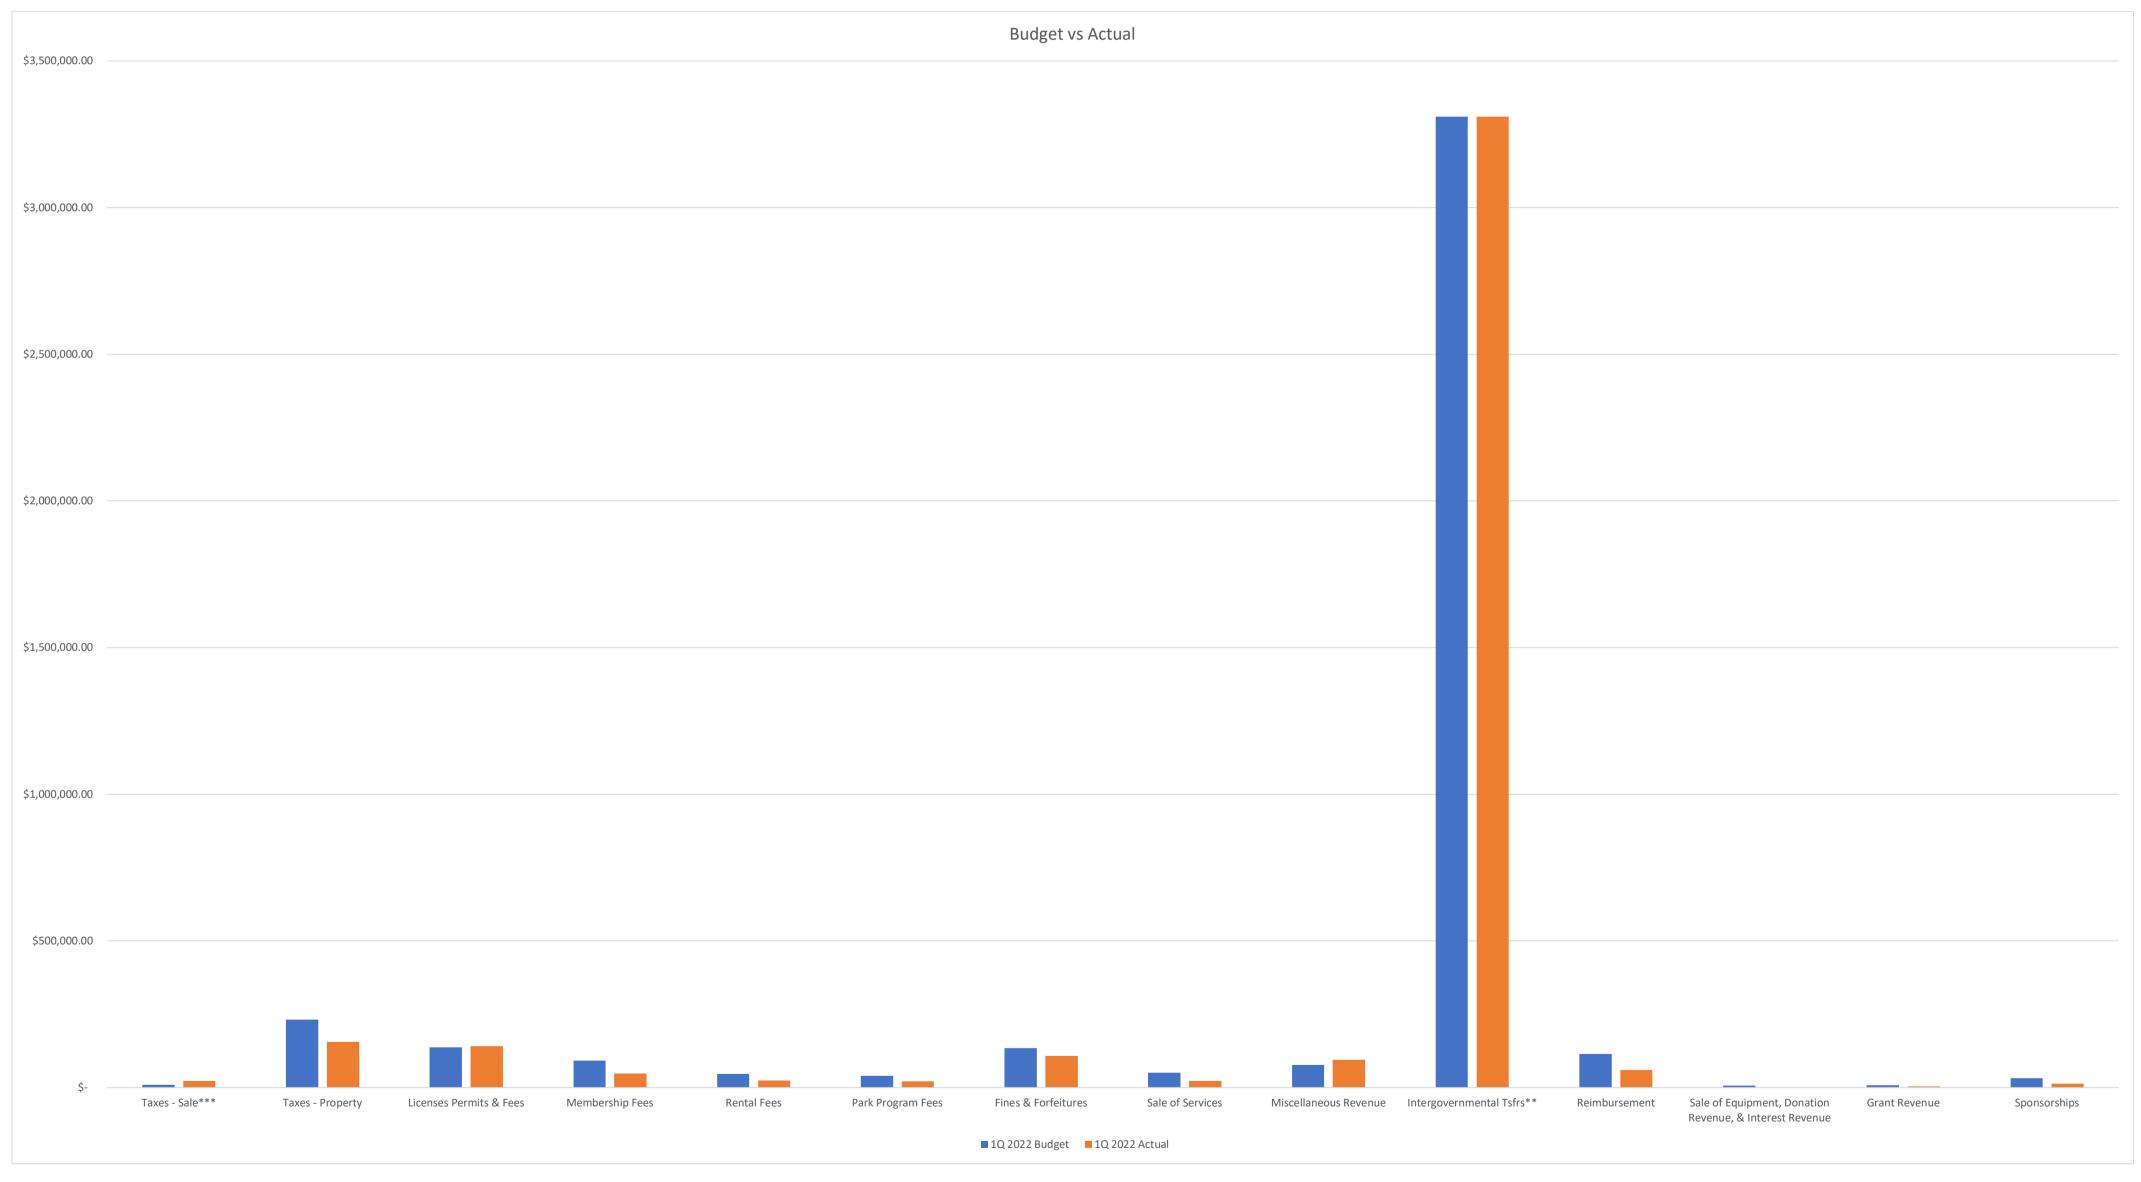

### **Finance**

4. Monthly Financial Report - 2022 March Year to Date

Presentation and Approval (see attachment) including General Fund Q1 Revenue Review (see attachment)

- 04.13.22 March Ending Financial Report.pdf
- 2022 Quarter 1 Revenue.pdf