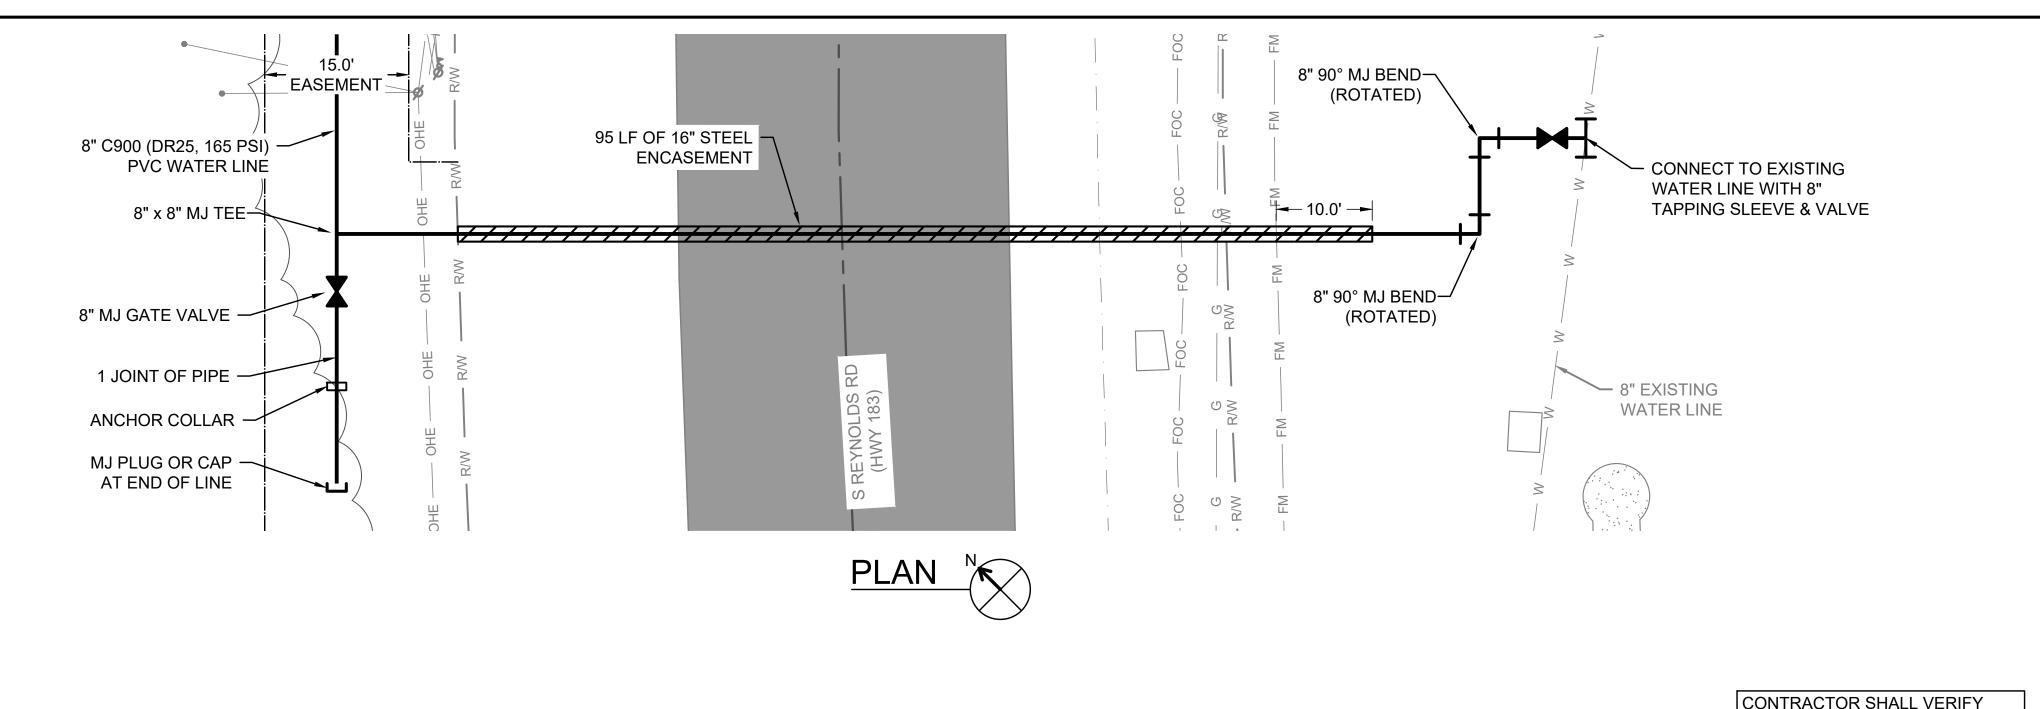

### **Engineering/Construction**

- **7. Request to Waive Competitive Bidding** An Ordinance to Waive the Competitive Bidding Process for Road Bore and Piping Services to Reconnect Water Main at Hill Farm and Reynolds (HI83) Road, With Emergency Clause
  - · Ordinance to waive competitive bidding for Hill Farm Reynolds Road Bore.pdf
  - · Bryant Hill Farm Rd Emergency 8 inch Waterline Relocation Bid Proposal.pdf