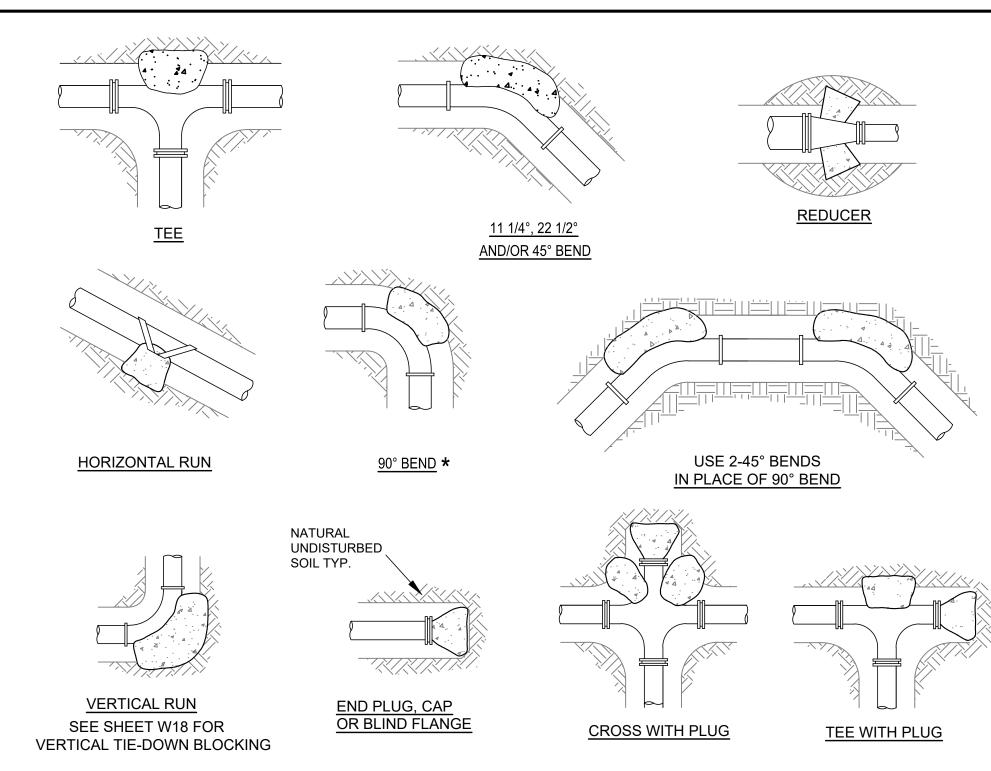

### **Community Development**

**3. Ordinance - Amendment to Boring Specifications -** An ordinance to Amend Ordinance No. 2013-04 to Add Sections H, I, J, K, L, M, and N with Emergency Clause.

Requested update to permitting process for boring in City of Bryant Right of Way.

• Ordinance to Amend 2013-04 Sections H-N.pdf

### **Section 1: Amendment to Ordinance 2013-04**

Ordinance 2013-04 is hereby amended by adding section "Utilities and Utility Crossings" subheadings General sections H, I, J, K, L, M, and N.

- H. Permits A permit shall be issued for a maximum of 1000 linear feet. Permits shall be valid for 6 months from the date of issuance. The contractor shall notify the Streets department locator at least five working days in advance of the anticipated start of construction. A permit shall not be issued to any company, contractor, or subcontractor that is not in good standing with the City; including, but not limited to, is under a stop work order or has unpaid fines or restitution to the City.
- I. Yard and Landscaping All surfaces including lawns, pavements, sidewalks, curbs, berms, and other surfaces disturbed during the construction of this project shall be restored by the contractor to the original or better condition. All restoration, including lawns, pavements, sidewalks, curbs, berms, trees, and shrubs shall be warranted for a period of one year from the acceptance of restoration. It is the City's expectation that restoration shall be completed within no more than 15 days after the completion of construction.
- J. Trees It is the intent that trees shall be preserved. The contractor will be responsible for any claim for damage to trees. Trees needing to be removed require the prior approval of the City.
- K. Private Utilities Privately owned utilities may be located within the City-owned ROW and easements. These improvements include (but are not limited to) sanitary sewer laterals and water services. These private utilities are not located by the City of Bryant, it is the Contractor's responsibility to locate these utilities prior to work being done. The Contractor is responsible for any damage to private utilities and shall begin restoration immediately upon discovery.
- L. City Owned Utilities Any damage to City Utilities shall be reported to the Bryant Public Works Department immediately. Bryant Public Works shall be reimbursed for any and all costs associated with repairing said damages.
- M. Stop Work Order The Director of Public Works, the Director of Community Development or their designees has the authority to issue a stop work order. A stop work order will be issued in the following circumstances:
  - a. Working without a permit or with an expired permit.
  - b. Disruption of service of private utilities (including but not limited to water, sewer, gas, electrical, and communications) without immediate restoration.
  - c. Any violation of this ordinance.
  - d. Unsafe working conditions or unsafe site management.
- N. Fine A five hundred (\$500) fine shall be imposed for any company, contractor or subcontractor working after a stop work order has been issued. For every subsequent violation, the fine shall be doubled the price of the previous fine. The Director of Public Works or the Director of Community Development has the authority to issue fines.