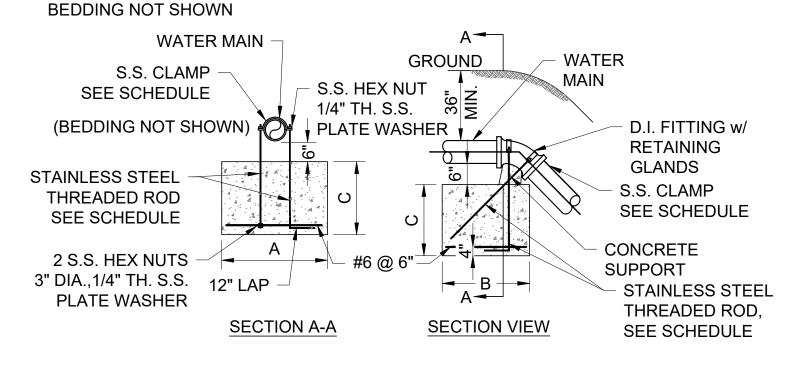

### **Engineering/Construction**

- **7. Request to Waive Competitive Bidding** An Ordinance to Waive the Competitive Bidding Process for Road Bore and Piping Services to Reconnect Water Main at Hill Farm and Reynolds (HI83) Road, With Emergency Clause
  - · Ordinance to waive competitive bidding for Hill Farm Reynolds Road Bore.pdf
  - · Bryant Hill Farm Rd Emergency 8 inch Waterline Relocation Bid Proposal.pdf