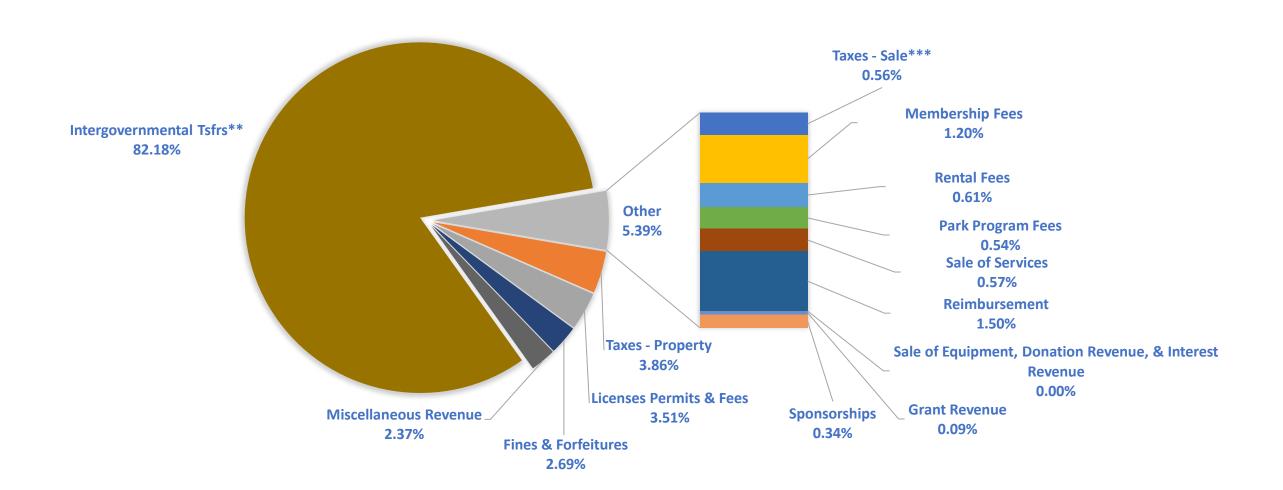

### **Finance**

4. Monthly Financial Report - 2022 March Year to Date

Presentation and Approval (see attachment) including General Fund Q1 Revenue Review (see attachment)

- 04.13.22 March Ending Financial Report.pdf
- 2022 Quarter 1 Revenue.pdf