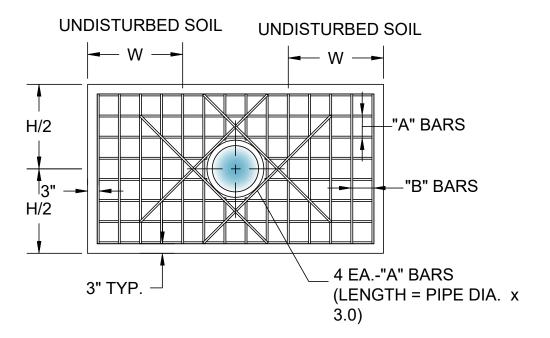

### **Engineering/Construction**

- **7. Request to Waive Competitive Bidding** An Ordinance to Waive the Competitive Bidding Process for Road Bore and Piping Services to Reconnect Water Main at Hill Farm and Reynolds (HI83) Road, With Emergency Clause
  - · Ordinance to waive competitive bidding for Hill Farm Reynolds Road Bore.pdf
  - · Bryant Hill Farm Rd Emergency 8 inch Waterline Relocation Bid Proposal.pdf