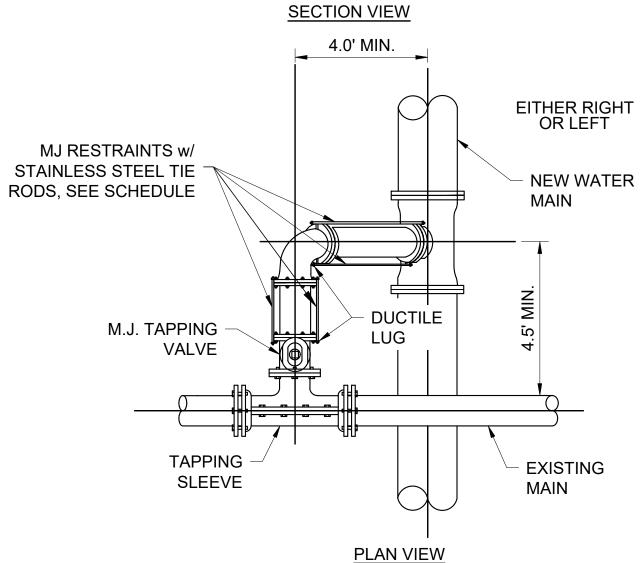

### **Engineering/Construction**

- **7. Request to Waive Competitive Bidding** An Ordinance to Waive the Competitive Bidding Process for Road Bore and Piping Services to Reconnect Water Main at Hill Farm and Reynolds (HI83) Road, With Emergency Clause
  - · Ordinance to waive competitive bidding for Hill Farm Reynolds Road Bore.pdf
  - · Bryant Hill Farm Rd Emergency 8 inch Waterline Relocation Bid Proposal.pdf