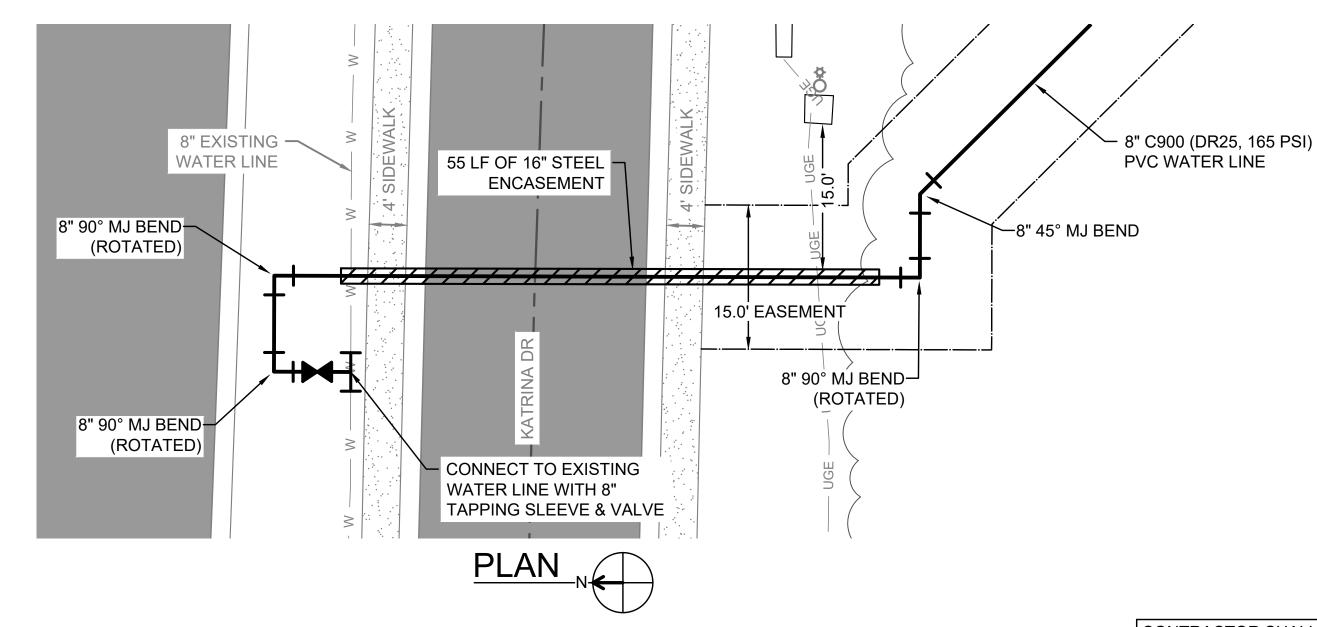

### **Engineering/Construction**

- **7. Request to Waive Competitive Bidding** An Ordinance to Waive the Competitive Bidding Process for Road Bore and Piping Services to Reconnect Water Main at Hill Farm and Reynolds (HI83) Road, With Emergency Clause
  - · Ordinance to waive competitive bidding for Hill Farm Reynolds Road Bore.pdf
  - · Bryant Hill Farm Rd Emergency 8 inch Waterline Relocation Bid Proposal.pdf