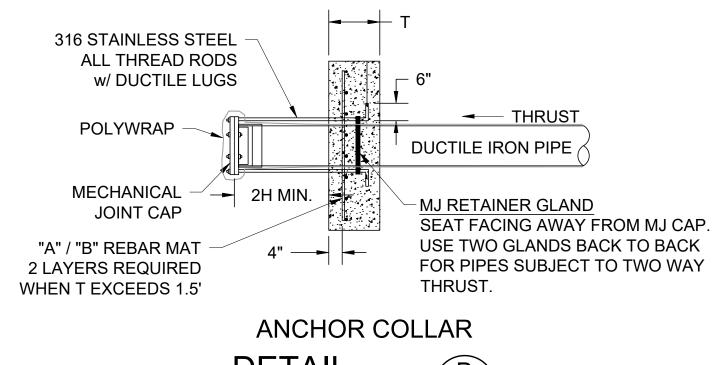

### **Engineering/Construction**

- **7. Request to Waive Competitive Bidding** An Ordinance to Waive the Competitive Bidding Process for Road Bore and Piping Services to Reconnect Water Main at Hill Farm and Reynolds (HI83) Road, With Emergency Clause
  - · Ordinance to waive competitive bidding for Hill Farm Reynolds Road Bore.pdf
  - · Bryant Hill Farm Rd Emergency 8 inch Waterline Relocation Bid Proposal.pdf