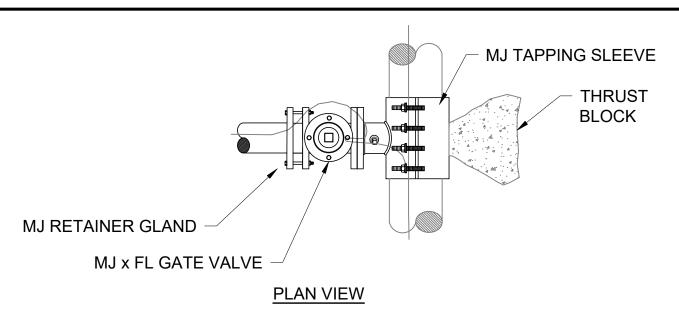

### **Engineering/Construction**

- **7. Request to Waive Competitive Bidding** An Ordinance to Waive the Competitive Bidding Process for Road Bore and Piping Services to Reconnect Water Main at Hill Farm and Reynolds (HI83) Road, With Emergency Clause
  - · Ordinance to waive competitive bidding for Hill Farm Reynolds Road Bore.pdf
  - · Bryant Hill Farm Rd Emergency 8 inch Waterline Relocation Bid Proposal.pdf