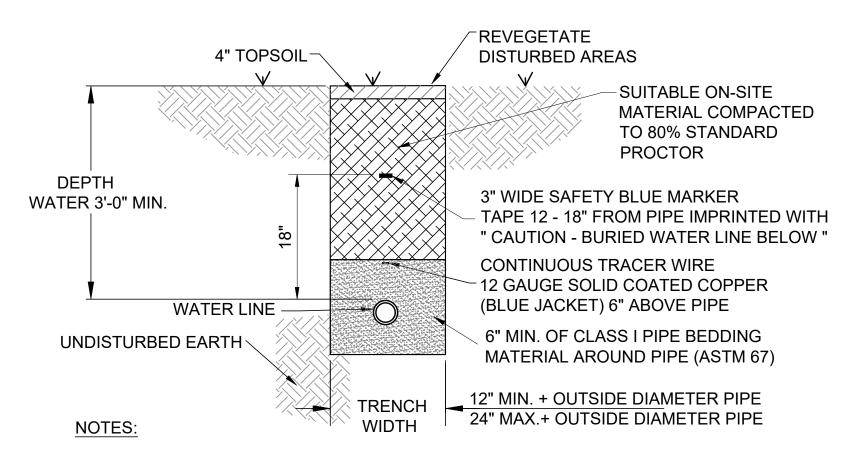

### **Engineering/Construction**

- **7. Request to Waive Competitive Bidding** An Ordinance to Waive the Competitive Bidding Process for Road Bore and Piping Services to Reconnect Water Main at Hill Farm and Reynolds (HI83) Road, With Emergency Clause
  - · Ordinance to waive competitive bidding for Hill Farm Reynolds Road Bore.pdf
  - · Bryant Hill Farm Rd Emergency 8 inch Waterline Relocation Bid Proposal.pdf