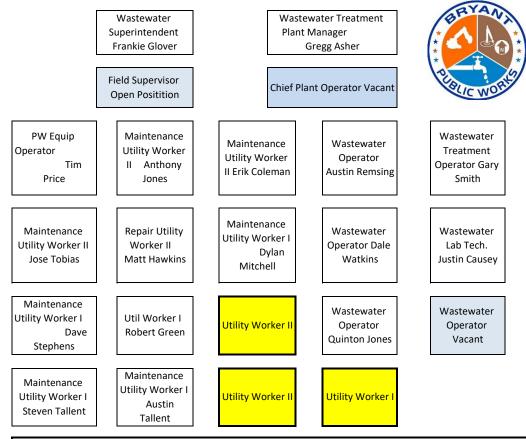

18" Springhill Gravity Line Upsize/Relocation Lea Circle and gravity sewer relocation– ANRC funding obtained Lift Station 5 upgrade/rebuild – parallel Force Main



2024 Water Accomplishments:

1. Completed the Water Master Plan

2. Began the Rate and Impact Fee Studies

3. Completed the Lead/Cooper Service Line Database

2025 Water Goals:

1. Complete fire deficiency tie ins per the master plan

2. South Pressure Plain Tank Project

3. North Tank Repairs

|              | 2021 | 2022 | 2023 | 2024 | 2025 |
|--------------|------|------|------|------|------|
| FT Employees | 7    | 7    | 7    | 7    | 7    |

#### Wastewater Department

- The Wastewater Plant is located at 7064 Cynamide Drive

The Water and Wastewater Committee (WSAC) meets on the first Tuesday of each month at 6:00 pm.



2024 Wastewater Accomplishments:

1. Completed blower install and new air line header for 1 MGD Treatment facility

2. Replaced motor for aerator in eq basin

3. Completed sample collection profile for Wastewater Master Plan.

4. Repaired/replaced Lift Station 21 and 22

5. Began Rate Study

6. Secured Lea Circle Funding via ANRC

#### 2025 Wastewater Goals:

1. Continue pipe bursting

2. Lift Station #5 and Parallel Force Main

3. Springhill Gravity Line Construction

4. Repair/Replace Booster Pump Station PRV and Controls and Chlorinator and Lift Stations 4, 8, 18, 19, 24, and 29

|              | 2021 | 2022 | 2023 | 2024 | 2025 |
|--------------|------|------|------|------|------|
| FT Employees | 14   | 21   | 20   | 20   | 23   |

|      |                         |     |