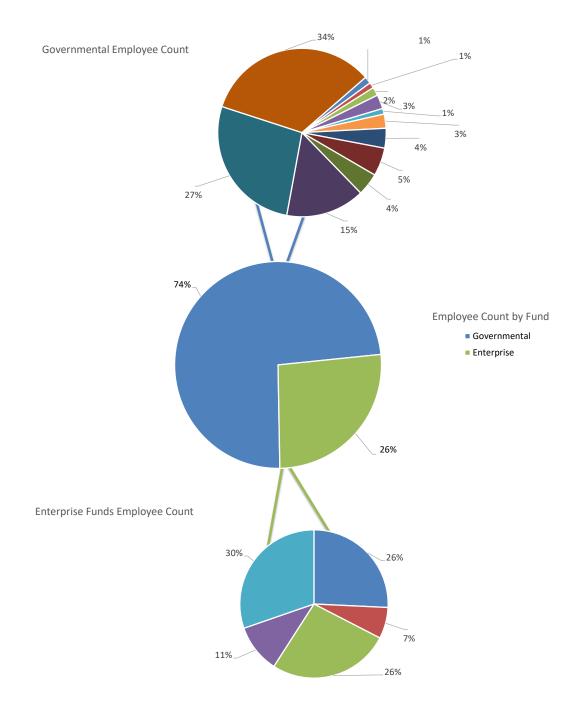

udget, the City Clerk went from full time (1) to part time (.5) and the other 1.5 was removed from the Police Department.

(D) from 2024 to 2025 a total of seven (.5 Animal, 5 Eng, .5 Finance, 1 Mayor's) positions were unbudgeted in General Fund and one added in Parks. Additionally three were removed from the Police Department one was the Opiod grant funded position added in 2024 but not pursued and two were removed during the 911 consolidation process. 5 new positions were requested to be added in Public Works for 2025, one for Street/Storm Gen Manager, one for Water/WW General Manager and three in Wastewater.

(E.) Per a Council resolution in 2023 all General Fund funded positions are frozen after being vacated until approved again by Council except for Public Safety related positions.



| <b>Education and Certification Pay</b> | Budgeted by Function/Program |
|----------------------------------------|------------------------------|
|----------------------------------------|------------------------------|

|                         | /                             |           | -              |         |
|-------------------------|-------------------------------|-----------|----------------|---------|
| Function/Program        |                               | Education | Certifications | Total   |
| General government      | City attorney                 | 4,880     | 0              | 4,880   |
|                         | Mayor 's office               | 6,564     | 0              | 6,564   |
|                         | Human resources               | 2,400     | 0