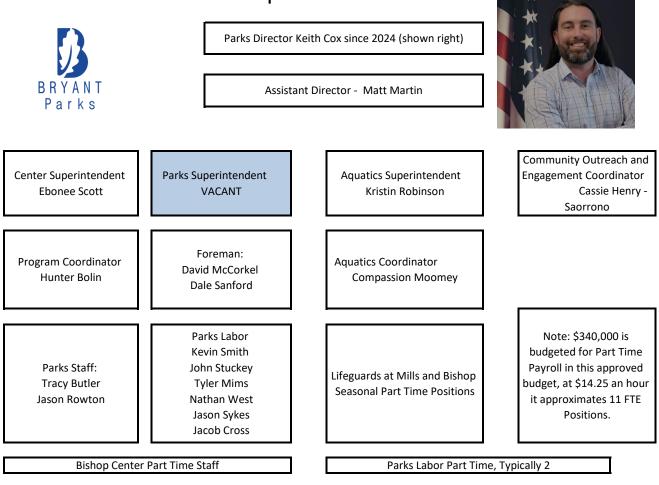

| \$  | -         | \$  | -            | \$  | -          |
| E70  | Grant Expense          | \$  | -           | \$  | -         | \$  | -            | \$  | -          |
| E72  | Bond Expense           | \$  | -           | \$  | -         | \$  | -            | \$  | -          |
| E80  | Capital Assets         | \$  | -           | \$  | -         | \$  | -            | \$  | -          |
| E85  | Interest Expense       | \$  | -           | \$  | -         | \$  | -            | \$  | -          |
|      | Totals                 | \$  | 714,983     | \$  | 669,695   | \$  | -            | \$  | 655,396    |

Highlighted in Green above is the difference from the new County Jail Contract for \$143K.

#### City of Bryant, AR 2025

#### Budget Book Parks and Recreation Department



The Parks Committee meets once a month on the second Tuesday of the month at 6:00pm in the Bishop Park Conference Room.

2024 Accomplishments:

- 1. Council adopted the Parks Master Plan.
- 2. Repaired Aquatics retractable roof and sliding glass doors for full functionality
- 3. Repaired and upgraded drainage behind the Center at Bishop Park
- 4. Partnered with EMPact one Foundation to implement financial aid for youth programming

2025 Goals:

1. Replace pool dehumidifcation system in proposed Amendment 78 for funding

- 2. Construct trail connecting Mills Park and Alcoa 40 Park (Grant funded but requires a match)
- 3. Install lighting for Bishop Park sidewalks and parking lots (currently no definite funding plan, a grant has been applied for)
- 4. Expand internal programming (starting