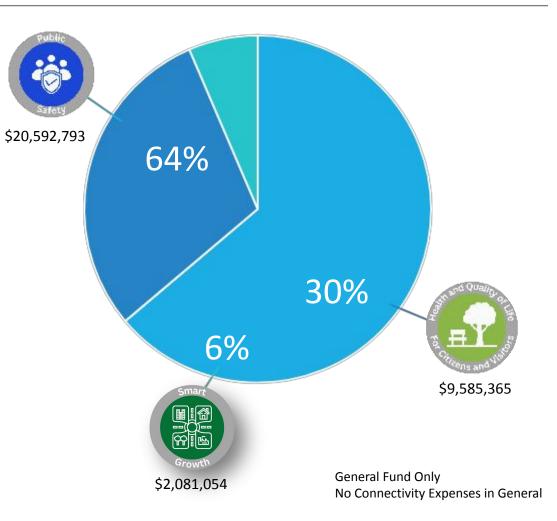

us on the maintaining the well-being of Bryant's citizens.



Health and Quality of Life for Citizens and Visitors strategic area is primarily focused on the Parks Department. Bryant has 6+ parks scattered around the city and this strategic area of the budget is spent on maintenance and improvements to these facilities. This also includes 50% of water and wastewater costs.



**Connectivity** has Public Works primarily in charge of connecting Bryant. Public Works is split into multiple sub-departments that maintain various pieces of Bryant's infrastructure like streets, sidewalks, drains, and so much more.



**Smart Growth** is dedicated to the administration departments like Community Development, Engineering, IT, and Planning. This Strategic area is about planning for Bryant's Future.





# City of Bryant Budget in Brief

### Annual Budget 2025

Prepared by: Finance Department City of Bryant



# **Table of Contents**

| Message from Mayor Chris Treat<br>and Finance Director Joy Black | 3 |
|------------------------------------------------------------------|---|
| Organizational Chart                                             | 4 |
| City of Bryant Statistics                                        | 5 |
| City of Bryant Focus Areas                                       | 6 |
| Budget Process                                                   | 7 |
| What is the Budget in Brief?                                     | 8 |
| General Government Cost Per Day                                  | 9 |
|                                                                  |   |

| Gen