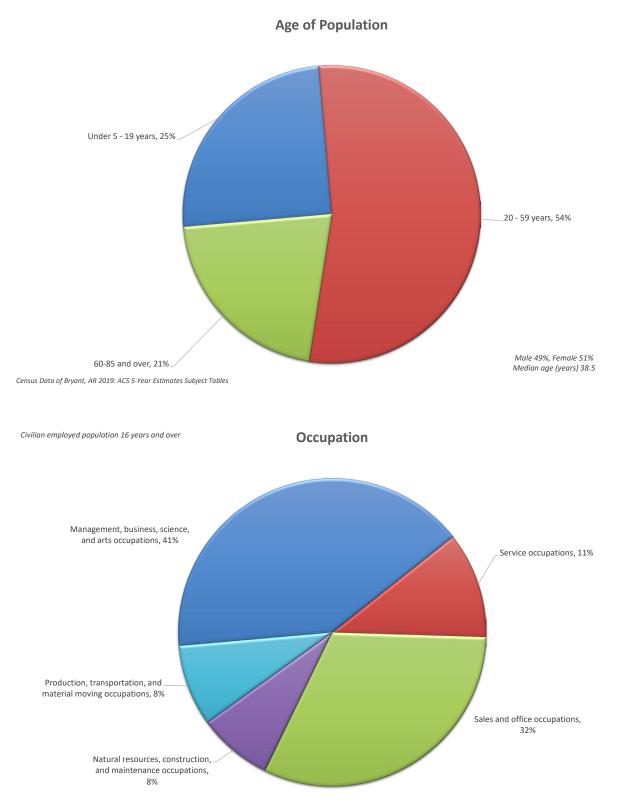

#### Ashley Park

400 SW 3rd Street

Three baseball fields, playground, restrooms, and covered pavilion

Alcoa 40 Park and Bark Park

#### 1110 Shobe Road

Two softabll fields, one pee-wee football/multipurpose field, one concession stand, bathrooms, bridge and deck, paved parking, parking lot and field lighting, dugouts, press boxes, bleachers for football/soccer/multipurpose field. The Bark Park is designated for dogs to exercise and play off-leash in a controlled environment with an area for dogs 25 pounds and over and an area for dogs under 25 pounds.

#### Midland Park

3865 Midland Four Youth soccer fields, concession building, restroom, sport-field lighting, and paved parking

#### • Springhill Park

#### 2110 Binder Street

Playground, pavilion, water fountain, and paved parking



Census Data of Bryant, AR 2019: ACS 5-Year Estimates Subject Tables



Census Data of Bryant, AR 2019: ACS 5-Year Estimates Subject Tables

#### Statement from the Mayor

Following my election in March 2024, my mentor Scott Staples and I embarked on a city-wide listening tour. We engaged with council members, community leaders, city staff, and anyone willing to share their time and thoughts. One of the key questions we asked was, "What are your expectations of the new Mayor?" We received over 100 diverse responses. After reviewing and reflecting on them, I distilled them into eight core character qualities that encapsulate the spirit of those expectations.

As I considered these qualities, I realized that they aren't just attributes a mayor should embody; they reflect what our community