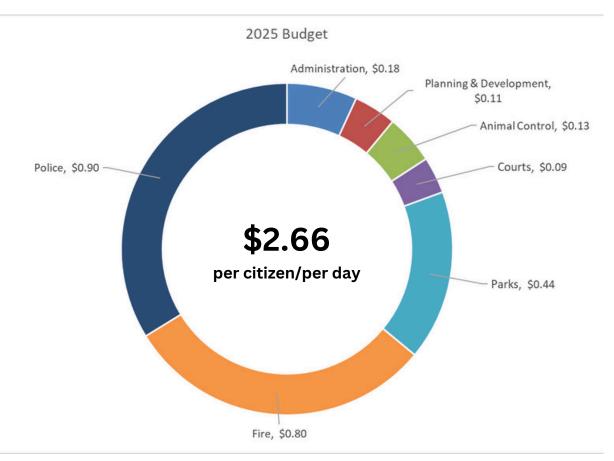

### 3. 2025 Budget Book DRAFT

10.17.2024 2025 Budget Book DRAFT.pdf

### 7. Budget in Brief

• <u>COB 2025 Budget in Brief.pdf</u>