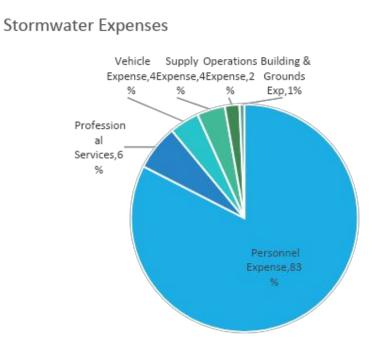

he Council's review of the Stormwater Feasibility Study.

## Stormwater

| Category                | 202 | 25 Budget  |
|-------------------------|-----|------------|
| Sale of Services        | \$  | 304,800.00 |
| Licenses Permits & Fees | \$  | 20,000.00  |
|                         | \$  | 324,800.00 |

| Category                  | 202 | 25 Budget  |
|---------------------------|-----|------------|
| Personnel Expense         | \$  | 524,871.13 |
| Professional Services     | \$  | 41,000.00  |
| Vehicle Expense           | \$  | 27,020.00  |
| Supply Expense            | \$  | 25,400.00  |
| <b>Operations Expense</b> | \$  | 13,200.00  |
| Building & Grounds Exp    | \$  | 4,512.00   |
|                           | \$  | 636,003.13 |
|                           |     |            |





## **Total for Street & Stormwater**

| Category                | 2025 Budget        |
|-------------------------|--------------------|
| Taxes Property          | \$<br>2,174,000.00 |
| Intergovernmental Tsfrs | \$<br>2,034,860.00 |
| Sale of Services        | \$<br>304,800.00   |
| Licenses Permits & Fees | \$<br>20,000.00    |
| Miscellaneous Revenue   | \$<br>1,500.00     |
|                         | \$<br>4,535,160.00 |

|   | Category               | 2025 Budget        |
|---|------------------------|--------------------|
| ) | Personnel Expense      | \$<br>2,270,260.54 |
| ) | Professional Services  | \$<br>534,500.00   |
|   | Supply Expense         | \$<br>499,396.00   |
|   | Vehicle Expense        | \$<br>277,497.00   |
|   | Capital Assets         | \$<br>250,018.00   |
|