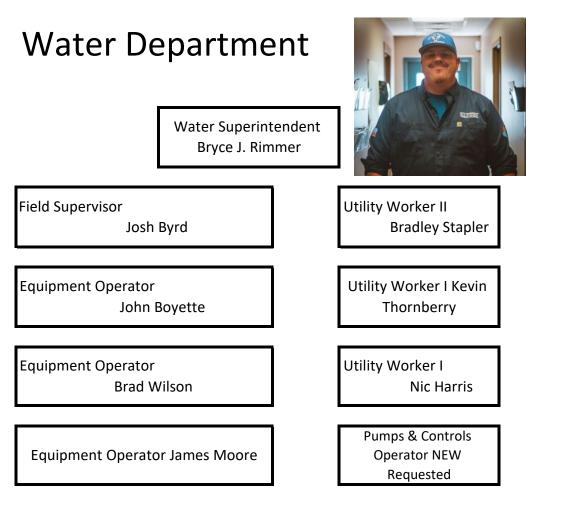

tment has been striving to move from using all contractors to doing some work "in house." The City has attempted to hire additional employees to do this work. See below a list of "in house" projects planned for the 2024 year.

#### Street/Stormwater

Lacrosse and Stivers Drainage Improvements Install 2025 Portion of the City Wide RRFB Install & Implement Phase II of MUTCD Approved Radar Signs Continue City Wide Sidewalk Repair of damaged, missing or non ADA Compliant Wastewater +7000' Pipe Bursting – Basin 1,6, unmonitored (unmonitored basin is a basin that was not assigned a number) 4 Manhole replacements – Basin 1, unmonitored 18" Springhill Gravity Line Upsize/Relocation Lea Circle and gravity sewer relocation– ANRC funding obtained Lift Station 5 upgrade/rebuild – parallel Force Main



2024 Water Accomplishments:

1. Completed the Water Master Plan

2. Began the Rate and Impact Fee Studies

3. Completed the Lead/Cooper Service Line Database

2025 Water Goals:

1. Complete fire deficiency tie ins per the master plan

2. South Pressure Plain Tank Project

3. North Tank Repairs

|              | 2021 | 2022 | 2023 | 2024 | 2025 |
|--------------|------|------|------|------|------|
| FT Employees | 7    | 7    | 7    | 7    | 7    |

#### Wastewater Department

- The Wastewater Plant is located at 7064 Cynamide Drive

The Water and Wastewater Committee (WSAC) meets on the first Tuesday of each month at 6:00 pm.



2024 Wastewater Accomplishments:

1. Completed blower install and new air line header for 1 MGD Treatment facility

2. Replaced motor for aerator in eq basin

3.