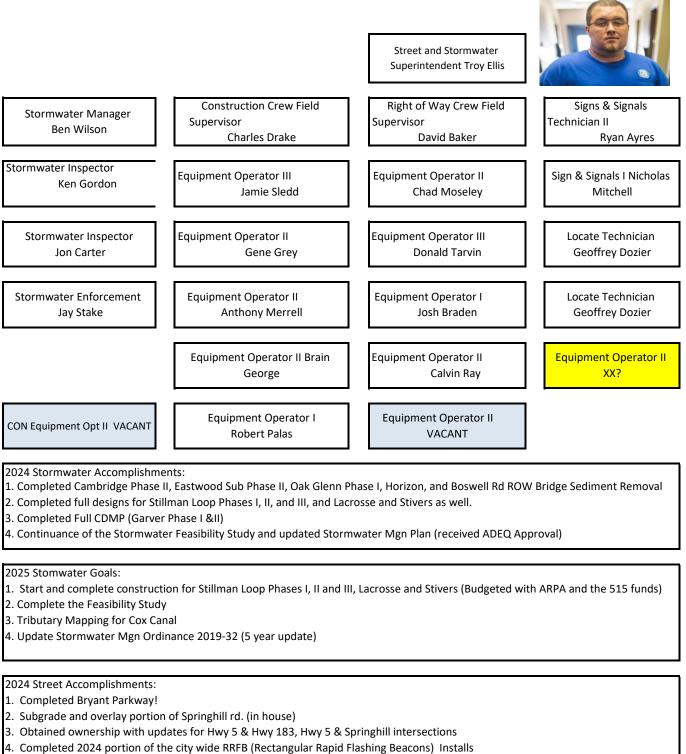

ion

2024 Public Works Accomplishments:

- 1. Completed the Master Plans for Water, and Stormwater with 10 year scopes, see Appendices.
- 2. Continued CAO Project Improvements and loading Capacity limits on the Sanitatary Sewer System.

2025 Public Works Goals:

- 1. Begin construction on the South Plain Water Tank using ARPA for Design and Bond for remaining.
- 2. Secure funding and a plan for Lift Station #5 project.
- 3. Complete a road Survey for rehab schedule

2024 Construction Project Coordination Accomplishments:

- 1. Began relocation of utility design for Hwy 5 widening project
- 2. Reviewed 18 pending projects as of 9/2024
- 3. Reviewed 61 Preliminary and final plat designs as of 9/2024

4. Subdivision infrastruture installation management

## Street and Stormwater Departments



- 5. Implemented Phase I of MUTCD (Manual for Uniform Traffic Control Devices) Approved Radar Signs
- 6. Completed installation of AXIS PTZ (Position Tilt Zone Cameras) System
- 7. Installation of safety RPM(Raised Pavement Markers) 's on Springhill

8. Completion of Thermo-Striping on Bryant Parkway, Springhill Rd., Bryant Ave, Commerce, Office Park Dr. Horizon, Broadway, Harvest, Market, Carmichael, Wilkerson

9. Started city wide sidewalk repair (damaged, missing or ADA non compliant)

2025 Street Goals:

- 1. Complete RFQ for Street Planning, Construction, scheduling ROW acquisition (Budgeted under Prof Services Engineering in fund 080)
- 2. Install & Implement Phase II of MUTCD Approved Radar Signs (Signs purchased with 2024 budget)
- 3. Install 2025 Portion of city wide RRFB (Syste