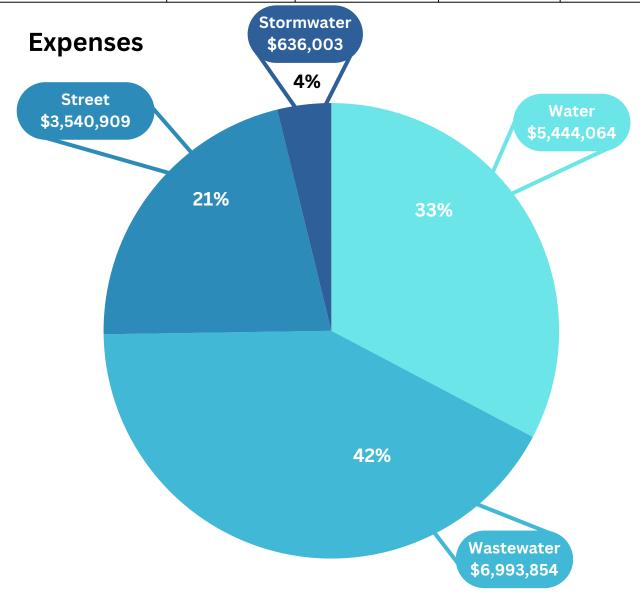

| \$113,781   | \$253,769   | \$250,477   | \$27,020   |
| Supply Expense         | \$1,607,500 | \$870,000   | \$473,996   | \$25,400   |
| Operations Expense     | \$503,200   | \$89,200    | \$96,000    | \$13,200   |
| Professional Services  | \$287,650   | \$245,150   | \$493,500   | \$41,000   |
| Misc Expense           | \$36,535    | \$49,534    | \$24,776    | \$ -       |
| Intergovernmental Tsfr | \$187,500   | \$339,500   | \$ -        | \$ -       |
| Bond Expense           | \$43,002    | \$67,001    | \$ -        | \$ -       |
| Fixed Assets           | \$833,001   | \$1,813,015 | \$250,017   | \$ -       |
| Interest Expense       | \$67,455    | \$89,915    | \$ -        | \$ -       |
| Total                  | \$5,444,064 | \$6,993,854 | \$3,563,867 | 636,003    |





### City of Bryant 2025 Budget in Brief

Prepared By:

City of Bryant Finance Department

**Joy Black** Director of Finance

**Nichole Manley** Purchasing Manager

**Crystal Winkler** Finance Coordinator I

**Tabatha Koder** Accounts Payable Tech