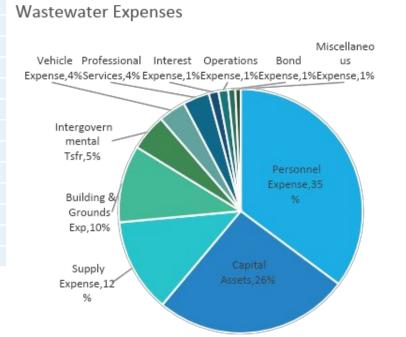

| 6,963,175.00 |  |

| BP   | YAN | X |
|------|-----|---|
| *    |     | * |
| *    | T   | 5 |
| PUBL | CWO | Y |

| Category               | 2025 Budget        |
|------------------------|--------------------|
| Personnel Expense      | \$<br>2,460,447.46 |
| Capital Assets         | \$<br>1,813,015.00 |
| Supply Expense         | \$<br>870,000.00   |
| Building & Grounds Exp | \$<br>716,323.00   |
| Intergovernmental Tsfr | \$<br>339,500.00   |
| Vehicle Expense        | \$<br>253,769.00   |
| Professional Services  | \$<br>245,150.00   |
| Interest Expense       | \$<br>89,915.00    |
| Operations Expense     | \$<br>89,200.00    |
| Bond Expense           | \$<br>67,000.96    |
| Miscellaneous Expense  | \$<br>49,534.00    |
| Total                  | \$<br>6,993,854.42 |



## Wastewater - Capital

| Capital Asset                              | Amount      |
|--------------------------------------------|-------------|
| Depreciation Placeholder of <sup>1</sup>   | \$780,000   |
| Capital Infrastructure – CAO Pipe Bursting | \$483,000   |
| Capital Infrastructure – WWTP Upgrades     | \$100,000   |
| Capital Infrastructure – Hwy 5             | \$50,000    |
| List Station #5 ARPA Placeholder           | \$1         |
| Vehicles – 8 New Financed Over 5 years     | \$275,008   |
| Equipment – 6 New Financed Over 5 Years    | \$125,006   |
| Total                                      | \$1,813,015 |

<sup>1</sup> During budgeting for Water and WW the city made the Infrastructure Fee Transfer (a revenue) match the estimated Depreciation Expense and the Deprecia