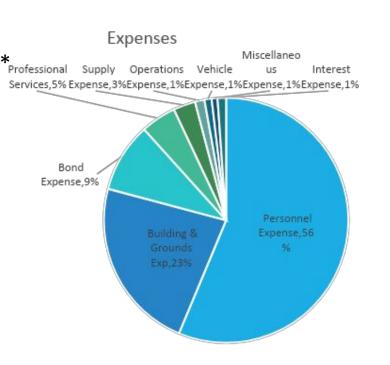

50   |   |
| Sponsorships            | \$<br>154,450   |   |
| Miscellaneous Revenue   | \$<br>2,000     |   |
| Total                   | \$<br>2,491,525 |   |

\* Intergovernmental Tsfrs is Parks applicable Sales Tax

| Funded Positions | #    |
|------------------|------|
| Admin            | 2    |
| Parks            | 9.5  |
| Recreation       | 17.5 |
| Total            | 29.0 |

Parks 1 Frozen Part Time = 11 Full Time Equivalent

Category 2025 Budget \* Personnel Expense \$ 1,872,358 Building & Grounds Exp \$ 759,366 **Bond Expense** Ś 304,650 **Professional Services** \$ 155,500 97,300 Supply Expense \$ **Operations Expense** 41,630 \$ Vehicle Expense \$ 31,316 Miscellaneous Expense 26,000 \$ Interest Expense Ś 37,221 Total \$ 3,325,341

Balance (Revenue – Expense) \$ (833,816)





# **Planning and Development**

| 2025 Budget  |
|--------------|
| \$ 550,800   |
| \$ 125,000 × |
| \$ 1,000     |
| \$ 676,800   |
|              |

\* Alcohol related taxes

| Funded Positions      |  |
|-----------------------|--|
| Community Development |  |
| Total                 |  |

| t |   | Category                     | 2025 Budget |        |         |  |
|---|---|------------------------------|-------------|--------|---------|--|
|   |   | Personnel Expense            |             | \$     | 664,111 |  |
|   | * | Bond Expense                 |             | \$     | 44,500  |  |
|   |   | <b>Professional Services</b> |             | \$     | 43,820  |  |
|   |   | Operations Expense           |             | \$     | 40,300  |  |
|   |   | Vehicle Expense              |