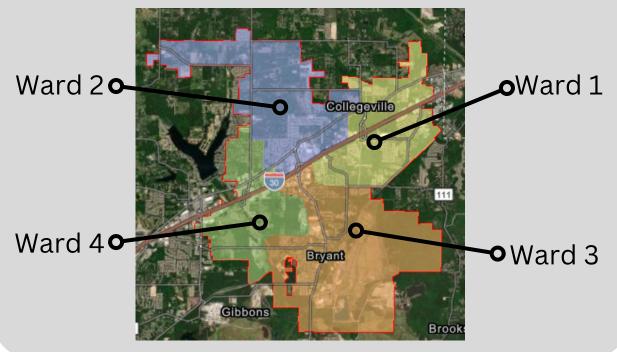

ess                                                   | 7 |
| What is the Budget in Brief?                                     | 8 |
| General Government Cost Per Day                                  | 9 |
|                                                                  |   |

| General Government Overview                  | 10 |
|----------------------------------------------|----|
| General Government Revenues<br>by Department | 11 |
| General Government Expenses<br>by Department | 12 |
| What does my water bill mean?                | 13 |
| Public Works Overview                        | 14 |
| Public Works Revenues by<br>Department       | 15 |
| Public Works Expenses by<br>Department       | 16 |
|                                              |    |

### <u>City of Bryant Wards</u>



# From the Mayor

I am pleased to present the 2025 Budget in Brief, an important step in keeping you informed about your city government. We take our responsibility to manage city resources seriously, and we hope that is reflected in this year's budget plan.

The majority of our revenue comes from sales tax, while a large portion of our expenses go toward payroll. To maintain our commitment to excellence, we continue to focus on growing our economy and hiring the best and brightest to serve you.

Bryant is a great place to live, and we are dedicated to keeping it that way. Thank you for placing your trust in us to manage your money and resources wisely.

Mayor Chris Treat Elected March 5, 2024 Mayor Treat served as the City's Parks Director from 2016 until elected in March 2024.

# **Fro