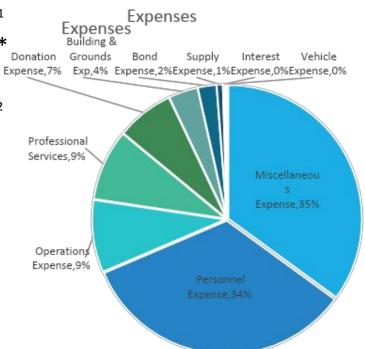

Elected City Clerk      |    | 0.5         |   | Vehicle Exp |
| Mayor's Office          |    | 2           |   |             |
| Human Resources         |    | 3           |   | * SWB redu  |
| Finance                 |    | 4.5         |   | 1 - Most of |
| IT                      |    | 2           |   | 2 - Commur  |
| Tota                    | I  | 13          |   | Balance (R  |

2025 Budget 481,861 eous Expense \$ \$ 461,442 Expense \* s Expense \$ 120,512 nal Services Ś 118,700 95,550 2 Expense \$ Grounds Exp \$ 49,036 Ś 31,150 ense 10,260 \$ bense 3,550 \$ pense \$ 3,265 pense Total \$ 1,375,326 uces the Personnel Expense Category Miscellaneous Expense is IT related inity Contracts – BYA, Chamber, etc.

Balance (Revenue – Expense) \$ 7,604,114

Finance 0.5 Frozen

IT 1 Frozen





# **Public Safety - Police**

202E Dudgot

| Category                | gory 2025 |           |   |
|-------------------------|-----------|-----------|---|
| Intergovernmental Tsfrs | \$        | 1,695,155 | * |
| Reimbursement           | \$        | 386,000   | * |
| Grant Revenue           | \$        | 26,700    |   |
| Miscellaneous Revenue   | \$        | 5,000     |   |
| Fines & Forfeitures     | \$        | 780       |   |
| Total                   | \$        | 2,113,635 |   |

 Intergovernmental Tsfrs is Police applicable Sales Tax and reimbursement is from the School for half of the SRO (School Resource Officer) Program

| Funded Positions |       | #  |
|------------------|-------|----|
| 0600 Sworn       |       | 43 |
| 0620 Sworn (SRO) |       | 9  |
| 0610 Civilian    |