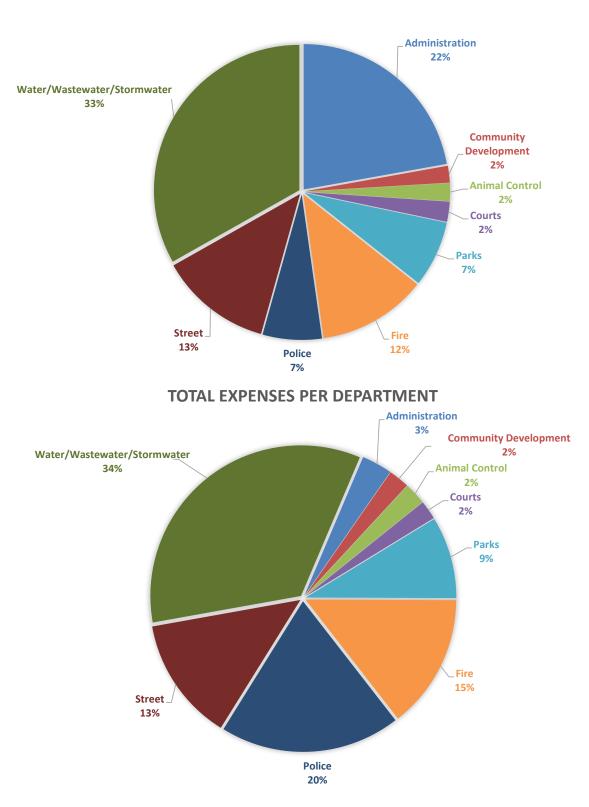

brances so separately adopted by Council and not in this budget. Any planned dipping into Fund Balances is the result of Capital Plans. Street adopted capital plans for \$2,50,017 (plus non cap overlays of \$XXX) in this budget and Water/Wastewater adopted plans for \$2,645,016 (plus \$XXX of depreciation expense as well). Note further that some one time capital projects will be requested out of General Fund savings in January of 2025 after this initial budget was adopted. Council wisely waited to see how the year ended before approving these projects. Council and the Administration has followed this process for the past several years.

2% over Julv 2% over Aug

2.5% over

Stormwater Related Cap in Street Fund also in 515 Fund

## Summary of 2020 -2022 and Category Totals for Major Funds



#### TOTAL REVENUE PER DEPARTMENT

| 001, 002, 003 Fund                        |          | 2022          |     | 2023          |     | 2024          |     | 2025          | 2026                |     | 2027          |          | 2028          |    | 2029          |     | 2030           |
|-------------------------------------------|----------|---------------|-----|---------------|-----|---------------|-----|---------------|---------------------|-----|---------------|----------|---------------|----|---------------|-----|----------------|
| Revenue                                   | Auc      | dited Actuals | Au  | dited Actuals | Cι  | irrent Budget | Pr  | oposed Budget | 2020                |     | 2027          |          | 2028          |    | 2029          |     | 2030           |
|