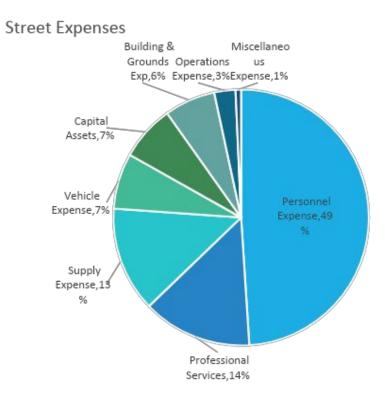

2025 Budget     |
|-------------------------|-----------------|
| Taxes Property          | \$ 2,174,000.00 |
| Intergovernmental Tsfrs | \$ 2,034,860.00 |
| Miscellaneous Revenue   | \$ 1,500.00     |
|                         | \$ 4,210,360.00 |

| Category                  | 20 | )25 Budget   |
|---------------------------|----|--------------|
| Personnel Expense         | \$ | 1,745,389.41 |
| Professional Services     | \$ | 493,500.00   |
| Supply Expense            | \$ | 473,996.00   |
| Vehicle Expense           | \$ | 250,477.00   |
| Capital Assets            | \$ | 250,017.00   |
| Building & Grounds Exp    | \$ | 229,712.00   |
| <b>Operations Expense</b> | \$ | 96,000.00    |
| Miscellaneous Expense     | \$ | 24,776.00    |
|                           | \$ | 3,563,867.41 |





## Street - Capital

| Year | Make/Model                         | Replace in 2025 | Replace in 2026 |
|------|------------------------------------|-----------------|-----------------|
| 2002 | 16' Trail King                     |                 | \$30,000        |
| 2006 | Sakai Roller                       |                 | \$100,000       |
| 2007 | Mack Granite C713                  | \$212,000       |                 |
| 2012 | Freightliner                       |                 | \$260,000       |
| 2015 | Freightliner Pac Mac Grapple Truck | \$235,000       |                 |
| 2016 | John Deere 6110M Boom Mower        | \$190,000       |                 |
| 2017 | Caterpillar 308                    |                 | \$200,000       |
| 2018 | Kenworth T880