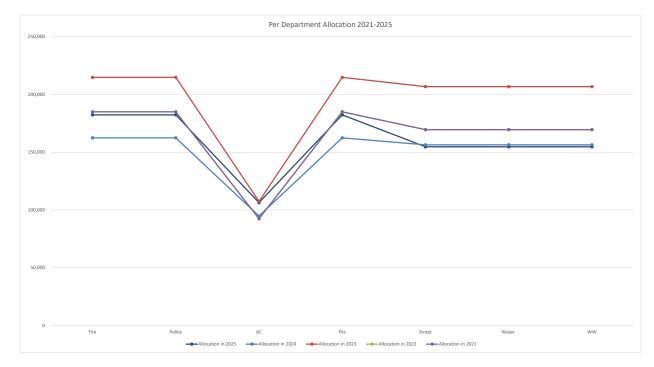

### 4. Public Works Budget

- 10.17.24 PW Workshop V2 (2).pptx.pdf
- 5. Capital Project Budget
  - Capital-Projects-Budget (7).pdf
- 6. Updated General Fund Budget
  - 10.17.24 GF Workshop V3 (7).pptx.pdf