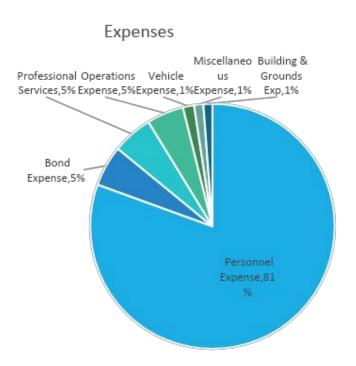

Expense                 |             | \$     | 44,500  |  |
|   |   | <b>Professional Services</b> |             | \$     | 43,820  |  |
|   |   | Operations Expense           |             | \$     | 40,300  |  |
|   |   | Vehicle Expense              |             | \$     | 12,149  |  |
|   |   | Miscellaneous Expens         | \$          | 10,100 |         |  |
|   |   | Building & Grounds E         | хр          | \$     | 9,753   |  |
| # |   | Interest Expense             |             | \$     | 5,071   |  |
| / |   | Supply Expense               |             | \$     | 4,500   |  |
| / |   | Т                            | otal        | \$     | 834,305 |  |
|   |   |                              |             |        |         |  |

Balance (Revenue – Expense) \$ (157,505)





# **Total for All Departments**

| Category                | 2025 Budget      |
|-------------------------|------------------|
| Intergovernmental Tsfrs | \$<br>15,175,985 |
| Taxes - Property        | \$<br>1,694,920  |
| Licenses Permits & Fees | \$<br>576,680    |
| Fines & Forfeitures     | \$<br>539,680    |
| Reimbursement           | \$<br>547,000    |
| Interest Revenue        | \$<br>300,000    |
| Membership Fees         | \$<br>277,475    |
| Sale of Services        | \$<br>221,500    |
| Rental Fees             | \$<br>172,450    |
| Park Program Fees       | \$<br>156,000    |
| Sponsorships            | \$<br>154,450    |
| Taxes - Sales           | \$<br>125,000    |
| Miscellaneous Revenue   | \$<br>58,770     |
| Grant Revenue           | \$<br>26,700     |
| Sale of Equ