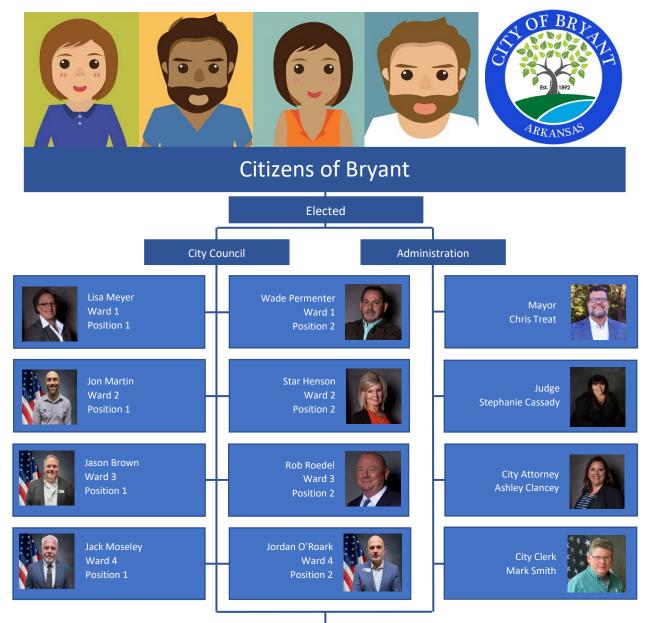

esentation Award

PRESENTED TO

City of Bryant Arkansas

For the Fiscal Year Beginning

January 01, 2024

Christopher P. Monill

Executive Director

Government Finance Officers Association of the United States and Canada (GFOA) presented a Distinguished Budget Presentation Award to the City of Bryant, Arkansas, for its Annual Budget for the fiscal year beginning January 1, 2024. In order to receive this award, a governmental unit must publish a budget document that meets program criteria as a policy document, as a financial plan, as an operations guide, and as a communicative device. This award is valid for a period of one year only. We believe our current budget continues to conform to program requirements, and we are submitting it to GFOA to determine its eligibility for another award.



|                | Recommended by the Mayor & Approved by City Council |                 |               |                        |                        |                  |              |  |  |  |  |  |  |
|----------------|-----------------------------------------------------|-----------------|---------------|------------------------|------------------------|------------------|--------------|--|--|--|--|--|--|
| Wa             | rd 1                                                | Wa              | rd 2          | Wa                     | Ward 3 War             |                  |              |  |  |  |  |  |  |
| Bryant Plannir | ng Commission                                       | Bryant Plannir  | ng Commission | Bryant Plannir         | ng Commission          | Bryant Plannir