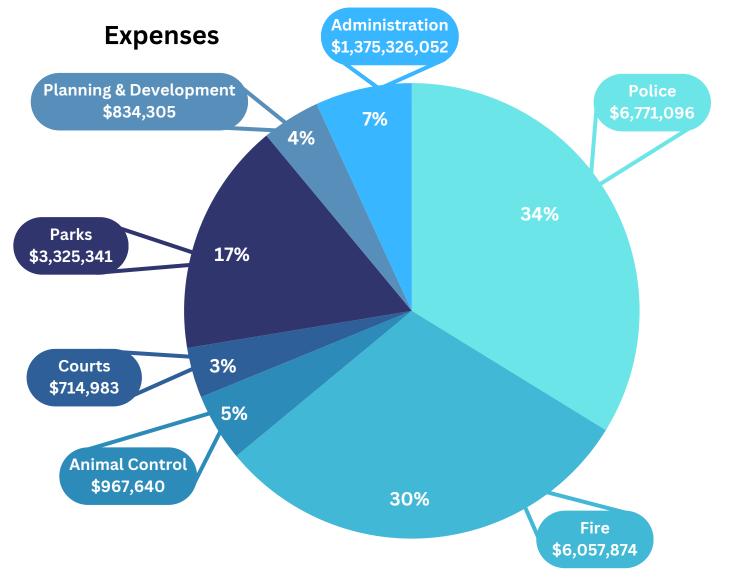

### 3. 2025 Budget Book DRAFT

10.17.2024 2025 Budget Book DRAFT.pdf

### 7. Budget in Brief

• <u>COB 2025 Budget in Brief.pdf</u>