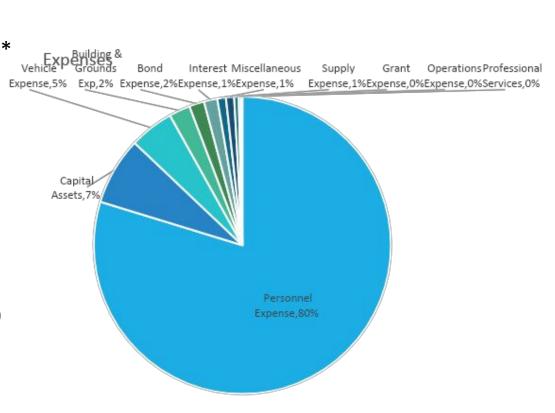

| Bond Expense                                            | \$ | 111,325     |
|   | Interest Expense                                        | \$ | 98,664      |
|   | Miscellaneous Expense                                   | \$ | 63,002      |
|   | Supply Expense                                          | \$ | 60,000      |
|   | Grant Expense                                           | \$ | 33,700      |
|   | Operations Expense                                      | \$ | 16,380      |
|   | Professional Services                                   | \$ | 10,000      |
|   | Total                                                   | \$ | 6,771,096   |
|   | <ul> <li>Right to Use Enterprise Leased Cars</li> </ul> |    |             |

Category

Balance (Revenue – Expense) \$ (4,657,461)





# Public Safety - Fire

| Category                | 2  | 2025 Budget |
|-------------------------|----|-------------|
| Intergovernmental Tsfrs | \$ | 4,237,888   |
| Taxes - Property        | \$ | 55,700      |
| Sale of Equipment       | \$ | 20,000      |
| Rental Fees             | \$ | 18,000      |
| Licenses Permits & Fees | \$ | 1,500       |
| Miscellaneous Revenue   | \$ | 250         |
| Total                   | \$ | 4,333,338   |

Intergovernmental Tsfrs is Fire applicable Sales
 Tax, Rental Fees is from Pafford, and Taxes –
 Property is the reciprocal fees with Springhill

| Funded Positions | #       |
|------------------|---------|
| Uniform          | 49      |
| Clerical         | 1       |
| Т                | otal 50 |

|   | Category               | 2  | 2025 Budget