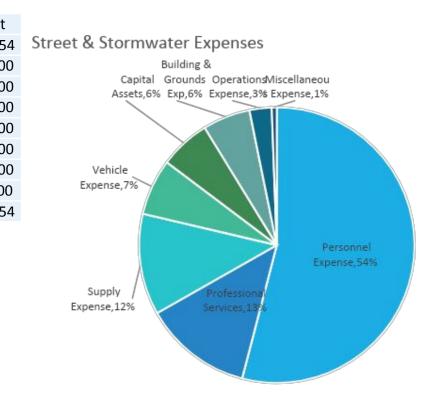

| \$<br>304,800.00   |
| Licenses Permits & Fees | \$<br>20,000.00    |
| Miscellaneous Revenue   | \$<br>1,500.00     |
|                         | \$<br>4,535,160.00 |

|   | Category               | 2025 Budget        |
|---|------------------------|--------------------|
| ) | Personnel Expense      | \$<br>2,270,260.54 |
| ) | Professional Services  | \$<br>534,500.00   |
|   | Supply Expense         | \$<br>499,396.00   |
|   | Vehicle Expense        | \$<br>277,497.00   |
|   | Capital Assets         | \$<br>250,018.00   |
| ) | Building & Grounds Exp | \$<br>234,224.00   |
|   | Operations Expense     | \$<br>109,200.00   |
|   | Miscellaneous Expense  | \$<br>24,776.00    |
|   |                        | \$<br>4,199,871.54 |
|   |                        |                    |





## Personnel Count

| Position                            | Street | Stormwater | Water | Wastewater |
|-------------------------------------|--------|------------|-------|------------|
| Street/Stormwater General Manager * | 0.5    | 0.5        |       |            |
| Street & Stormwater Superintendent  | 1      |            |       |            |
| Stormwater Manager                  |        | 1          |       |            |
| Stormwater Inspector                |        | 2          |       |            |
| Stormwater Enforcement              |        | 1          |       |            |
| Equipment Operator I                | 2      |            |       |            |
| Equipment Operator II               | 6      |            |       |            |
| Equipment Operator III