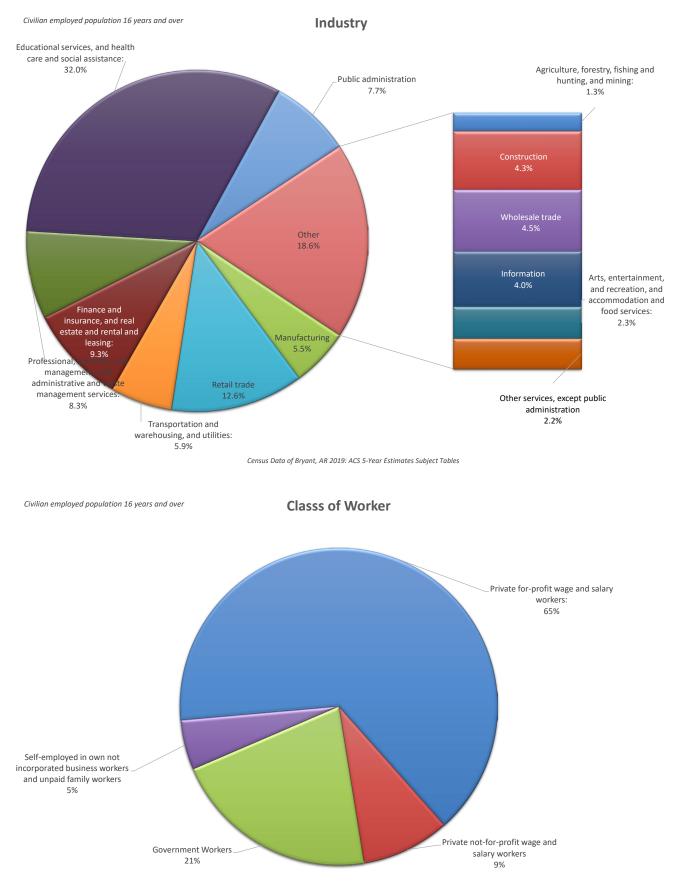

, restrooms, and covered pavilion

Alcoa 40 Park and Bark Park

#### 1110 Shobe Road

Two softabll fields, one pee-wee football/multipurpose field, one concession stand, bathrooms, bridge and deck, paved parking, parking lot and field lighting, dugouts, press boxes, bleachers for football/soccer/multipurpose field. The Bark Park is designated for dogs to exercise and play off-leash in a controlled environment with an area for dogs 25 pounds and over and an area for dogs under 25 pounds.

#### Midland Park

3865 Midland Four Youth soccer fields, concession building, restroom, sport-field lighting, and paved parking

#### • Springhill Park

#### 2110 Binder Street

Playground, pavilion, water fountain, and paved parking



Census Data of Bryant, AR 2019: ACS 5-Year Estimates Subject Tables



Census Data of Bryant, AR 2019: ACS 5-Year Estimates Subject Tables

#### Statement from the Mayor

Following my election in March 2024, my mentor Scott Staples and I embarked on a city-wide listening tour. We engaged with council members, community leaders, city staff, and anyone willing to share their time and thoughts. One of the key questions we asked was, "What are your expectations of the new Mayor?" We received over 100 diverse responses. After reviewing and reflecting on them, I distilled them into eight core character qualities that encapsulate the spirit of those expectations.

As I considered these qualities, I realized that they aren't just attributes a mayor should embody; they reflect what our community values. These qualities, if adopted by all of us, will guide Bryant tow