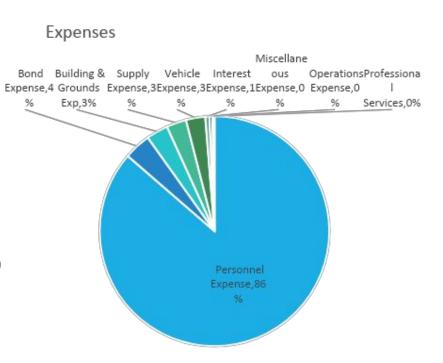

unded Positions | #       |
|------------------|---------|
| Uniform          | 49      |
| Clerical         | 1       |
| Т                | otal 50 |

|   | Category               | 2  | 2025 Budget |
|---|------------------------|----|-------------|
| * | Personnel Expense      | \$ | 5,231,245   |
| * | Bond Expense           | \$ | 228,746     |
|   | Building & Grounds Exp | \$ | 186,330     |
| * | Supply Expense         | \$ | 169,300     |
|   | Vehicle Expense        | \$ | 164,677     |
|   | Interest Expense       | \$ | 35,576      |
|   | Miscellaneous Expense  | \$ | 25,000      |
|   | Operations Expense     | \$ | 16,000      |
|   | Professional Services  | \$ | 1,000       |
|   | Total                  | \$ | 6,057,874   |

Balance (Revenue – Expense) \$ (1,724,536)





# Public Safety – Animal Control

| Category                | 2025 Budget   |   |
|-------------------------|---------------|---|
| Intergovernmental Tsfrs | \$<br>678,072 | * |
| Licenses Permits & Fees | \$<br>24,380  |   |
| Fines & Forfeitures     | \$<br>6,000   |   |
| Total                   | \$<br>708,452 |   |

 Intergovernmental Tsfrs is Animal Control applicable Sales Tax

| Funded Positions |       | #    |
|------------------|-------|------|
| Animal Control   |       | 10.5 |
|                  | Total | 10.5 |

1 Vacant 0.5 New/Changed/Proposed

|   | Category               | 2  | 025 Budget |
|---|------------------------|----|------------|
| * | Personnel Expense      | \$ | 737,150    |
|   | Bond Expense           | \$ | 92,230     |
|   | Building & Grounds Exp | \$