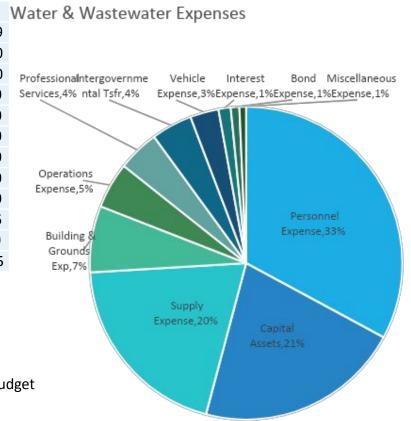

$ 100,000.00    |
| Miscellaneous Revenue   | \$ 58,675.00     |
|                         | \$ 12,381,460.00 |

| Category               | 2025 Budget         |
|------------------------|---------------------|
| Personnel Expense      | \$<br>4,088,839.49  |
| Capital Assets         | \$<br>2,645,016.00  |
| Supply Expense         | \$<br>2,477,500.00  |
| Building & Grounds Exp | \$<br>853,372.00    |
| Operations Expense     | \$<br>592,400.00    |
| Professional Services  | \$<br>532,800.00    |
| Intergovernmental Tsfr | \$<br>527,000.00    |
| Vehicle Expense        | \$<br>367,550.00    |
| Interest Expense       | \$<br>157,369.50    |
| Bond Expense           | \$<br>110,002.96    |
| Miscellaneous Expense  | \$<br>86,069.00     |
|                        | \$<br>12,437,918.95 |





Reserve Plan Goals will be met using this 2025 Budget

## Street

| Category                | 2025 Budget     |
|-------------------------|-----------------|
| Taxes Property          | \$ 2,174,000.00 |
| Intergovernmental Tsfrs | \$ 2,034,860.00 |
| Miscellaneous Revenue   | \$ 1,500.00     |
|                         | \$ 4,210,360.00 |

| Category                  | 20 | )25 Budget   |
|---------------------------|----|--------------|
| Personnel Expense         | \$ | 1,745,389.41 |
| Professional Services     | \$ | 493,500.00   |
| Supply Expense            | \$ | 473,996.00   |
| Vehicle Expense           | \$ | 250,477.00   |
| Capital Assets            | \$ | 250,017.00   |
| Building & Grounds Exp    | \$ | 229,712.00   |
| <b>Operations Expense</b> | \$ | 96,000.00    |
| M