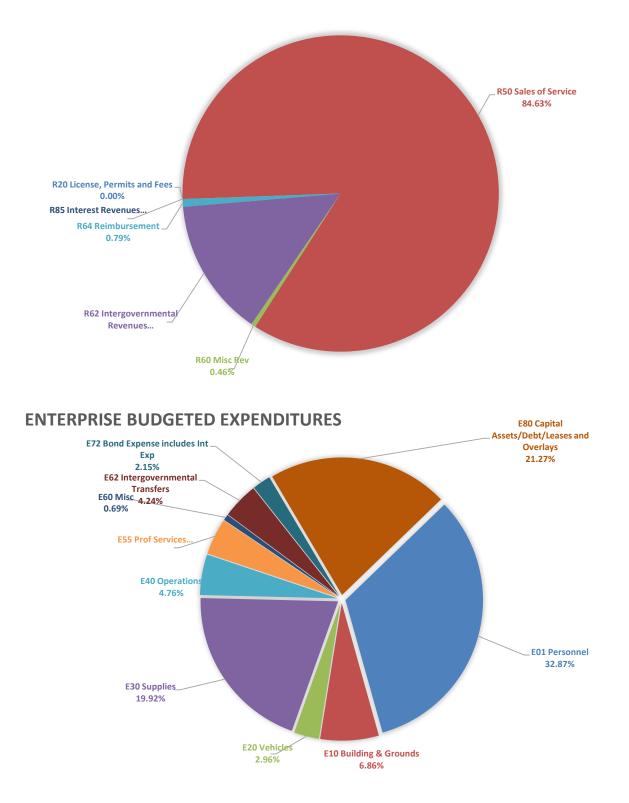

| G            |
| E60 Misc                                    | 5600-5650            | 612,516.00       | G            |
| E62 Intergovernmental Transfers             | 5625-5642            | 0.00             | G            |
| E68 Contract/Donations                      | 5680-5682            | 95,550.00        | G            |
| E70 Grant                                   | 5700-5705            | 33,700.00        | G            |
| E72 Bond Expense includes Int Exp           | 5722                 | 1,529,690.00     | G            |
| E80 Capital Assets/Debt/Leases and Overlays | 5800-5910            | 1,525,050.00     | G            |
| Loo Capital Assets/Debt/Leases and Overlays | 2200-2310            |                  | U            |



### **ENTERPRISE BUDGETED REVENUES**



The use of Long Term Debt or Bonds is an essential item to many municipalties to allow them to fund larger more costly projects. Similar to individual financing a car, bonding allows city's to spread the expense of an item over the life of the item. In many cases city's assets like roads and water plants have thirty plus year life spans.

|              |            | DEBT PAYMENTS |            |  |  |  |  |  |  |
|--------------|------------|---------------|------------|--|--|--|--|--|--|
| Year         | Total Govt | Total Bus.    | Total City |  |  |  |  |  |  |
| Original Par | 42,585,000 | 20,245,000    | 62,830,000 |  |  |  |  |  |  |
| 2025         | 1,728,510  | 1,083,754     | 2,812,264  |  |  |  |  |  |  |
| 2026         | 1,725,698  | 1,087,757     | 2,813,454  |  |  |  |  |