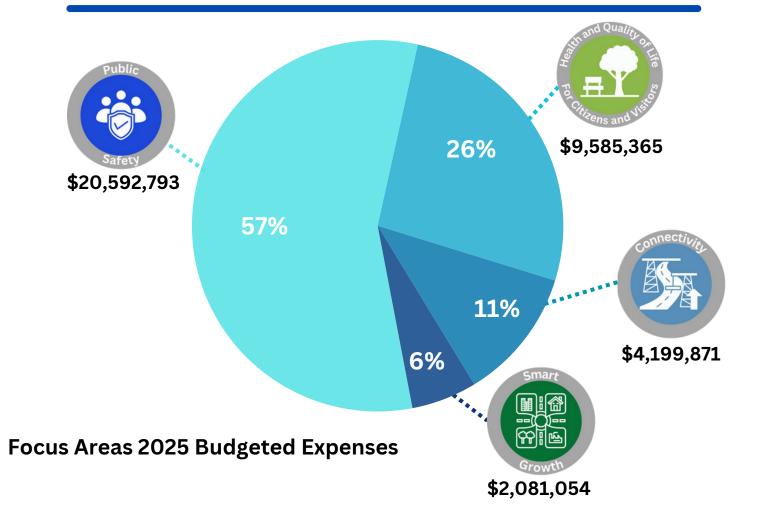

primarily focus on the maintaining the well-being of Bryant's citizens.

Health and Quality of Life for Citizens and Visitors strategic area is primarily focused on the Parks Department. Bryant has 6+ parks scattered around the city and this strategic area of the budget is spent on maintenance and improvements to these facilities. This also includes 50% of water and wastewater costs.

Connectivity has Public Works primarily in charge of connecting Bryant. Public Works is split into multiple sub-departments that maintain various pieces of Bryant's infrastructure like streets, sidewalks, drains, and so much more.

Smart Growth is dedicated to the administration departments like Community Development, Engineering, IT, and Planning. This Strategic area is about planning for Bryant's Future.



## **Budget Process**



### What is the Budget in Brief?

# The Budget in Brief provides a quick and easier view of the City of Bryant's 2025 budget!

This document highlights the City's major funds which are described below.

For more in-depth information of all of the City's funds can be found in the full 2025 Budget Book, located on the City of Bryant's website!

#### **General Government**

General Government consists of Administration, Planning and Development, Animal Control, Courts, Parks, Fire, and Police departments. These departments are primarily funded by Fund 001 General Fund.

Fund 001 is the City's primary operating fund. It accounts for all financial resources of the general government except for those required to be accounted for in another fund.

#### **Public Works**