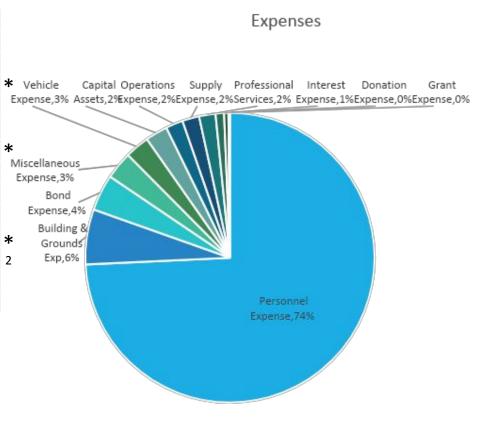

62 |
| Building & Grounds Exp | \$ 1,229,957  |
| Bond Expense           | \$ 812,601    |
| Miscellaneous Expense  | \$ 619,019    |
| Vehicle Expense        | \$ 546,680    |
| Capital Assets         | \$ 498,000    |
| Operations Expense     | \$ 386,668    |
| Supply Expense         | \$ 379,010    |
| Professional Services  | \$ 367,620    |
| Interest Expense       | \$ 190,497    |
| Donation Expense       | \$ 95,550     |
| Grant Expense          | \$ 33,700     |
| Total                  | \$ 20,046,564 |

- \* Current Amendment 78 loans, interest, and Right to Use police vehicles. In 2025, the new Amendment 78 loan will be paid from savings with the goal to discontinue paying it from savings in 2026.
- 2 Community Contracts B&G, Chamber, etc.

Balance (Revenue – Expense) \$ 46



# Revenue – All Departments

| Category                | 2025 Budget      |
|-------------------------|------------------|
| Intergovernmental Tsfrs | \$<br>15,175,985 |
| Taxes - Property        | \$<br>1,694,920  |
| Licenses Permits & Fees | \$<br>576,680    |
| Fines & Forfeitures     | \$<br>539,680    |
| Reimbursement           | \$<br>547,000    |
| Interest Revenue        | \$<br>300,000    |
| Membership Fees         | \$<br>277,475    |
| Sale of Services        | \$<br>221,500    |
| Rental Fees             | \$<br>172,450    |
| Park Program Fees       | \$<br>156,000    |
| Sponsorships            | \$<br>154,450    |
| Taxes - Sales           | \$<br>125,000    |
| Miscellaneous Revenue   | \$<br>58,770     |
| Grant Revenue           | \$<br>26,700     |
| Sale of Equipme