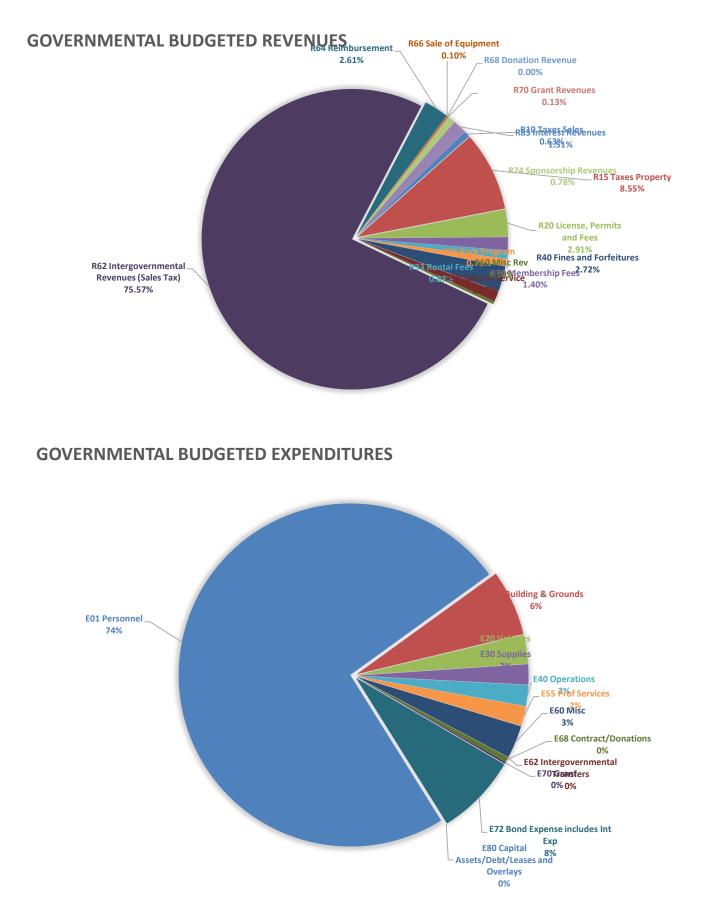

| 5550-5593            | 367,620.00       | G            |
| E60 Misc                                    | 5600-5650            | 612,516.00       | G            |
| E62 Intergovernmental Transfers             | 5625-5642            | 0.00             | G            |
| E68 Contract/Donations                      | 5680-5682            | 95,550.00        | G            |
| E70 Grant                                   | 5700-5705            | 33,700.00        | G            |
| E72 Bond Expense includes Int Exp           | 5722                 | 1,529,690.00     | G            |
| E80 Capital Assets/Debt/Leases and Overlays | 5800-5910            | 1,525,050.00     | G            |
| Loo Capital Assets/Debt/Leases and Overlays | 2200-2310            |                  | U            |



### **ENTERPRISE BUDGETED REVENUES**



The use of Long Term Debt or Bonds is an essential item to many municipalties to allow them to fund larger more costly projects. Similar to individual financing a car, bonding allows city's to spread the expense of an item over the life of the item. In many cases city's assets like roads and water plants have thirty plus year life spans.

|              |            | DEBT PAYMENTS |            |  |  |  |  |  |  |
|--------------|------------|---------------|------------|--|--|--|--|--|--|
| Year         | Total Govt | Total Bus.    | Total City |  |  |  |  |  |  |
| Original Par | 42,585,000 | 20,245,000    | 62,830,000 |  |  |  |  |  |  |
| 2025         | 1,728,510  | 1,083,754     | 2,812,264  |  |  |  |  |  |  |
| 2026         | 1,725,698  | 1,