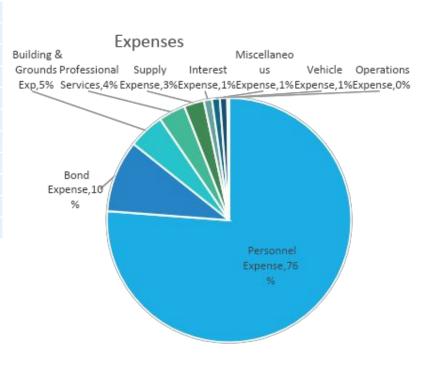

|       | #    |
|------------------|-------|------|
| Animal Control   |       | 10.5 |
|                  | Total | 10.5 |

1 Vacant 0.5 New/Changed/Proposed

|   | Category               | 2  | 025 Budget |
|---|------------------------|----|------------|
| * | Personnel Expense      | \$ | 737,150    |
|   | Bond Expense           | \$ | 92,230     |
|   | Building & Grounds Exp | \$ | 45,997     |
|   | Professional Services  | \$ | 34,500     |
|   | Supply Expense         | \$ | 25,650     |
|   | Interest Expense       | \$ | 10,415     |
|   | Miscellaneous Expense  | \$ | 10,000     |
| # | Vehicle Expense        | \$ | 9,373      |
| 5 | Operations Expense     | \$ | 2,325      |
| 5 | Total                  | \$ | 967,640    |

#### Balance (Revenue – Expense) \$ (259,188)





# Public Safety – Courts

| Category              | 2  | 025 Budget |
|-----------------------|----|------------|
| Fines & Forfeitures   | \$ | 532,900    |
| Reimbursement         | \$ | 160,000    |
| Miscellaneous Revenue | \$ | 50,520     |
| Total                 | \$ | 743,420    |

| Funded Positions |       | #   |
|------------------|-------|-----|
| Courts           |       | 8   |
|                  | Total | 8.0 |

| Category                                                                                                 | 2025 Budget |         |   |  |  |  |  |
|----------------------------------------------------------------------------------------------------------|-------------|---------|---|--|--|--|--|
| Personnel Expense