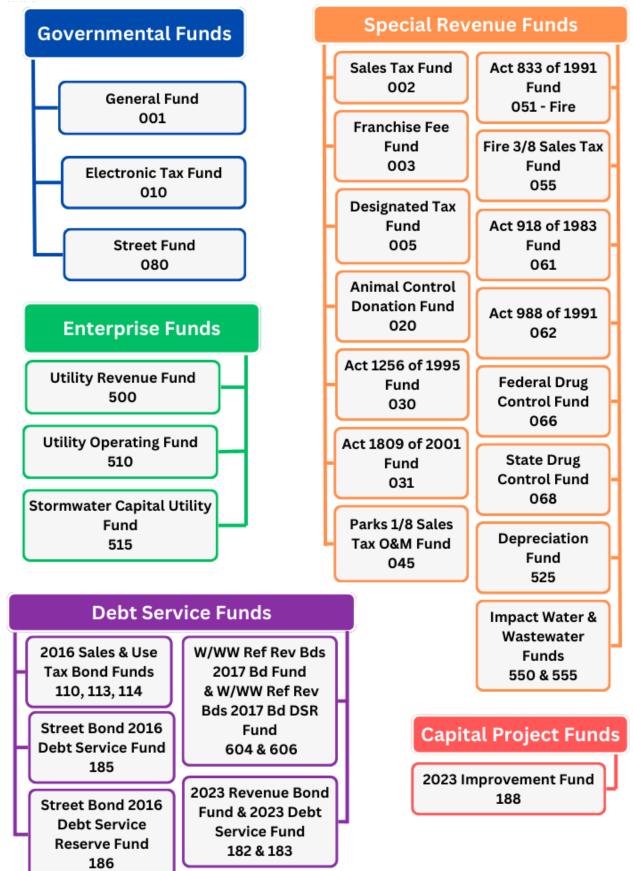

### Finance

1. Resolution 2024-36 - A resolution providing for the adoption of an amended budget for the City of Bryant for the twelve-month period beginning January 1, 2024 and ending December 31, 2024.
 10.15.24 Budget Adjustments for Oct Council meeting.pdf