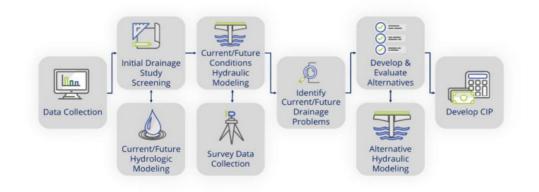

Prof Services Engineering in fund 080)
- 2. Install & Implement Phase II of MUTCD Approved Radar Signs (Signs purchased with 2024 budget)
- 3. Install 2025 Portion of city wide RRFB (Systems purchased with 2024 budget, installed in house)

4. Continue city wide sidewalk repair (in house under the Materials and Maintenance budget line in fund 080)

|                            | 2021 | 2022 | 2023 | 2024 | 2025 |
|----------------------------|------|------|------|------|------|
| FT Employees Street        | 13   | 13.5 | 18   | 17.5 | 18.5 |
| FT Employees<br>Stormwater | 3    | 3.5  | 4    | 4.5  | 4.5  |

# **Bryant Drainage Master Plan**

#### **Garver Citywide Master Drainage Plan Update**

October 25, 2022

#### Citywide Drainage Master Plan

· Overview of Scope and Purpose of Study



Current Status

- Finalizing Citywide Drainage Study Screening Moving toward Phase 2
- Developing and evaluating alternatives for Boone Road area and Oak Glenn Subdivision
- Schedule
  - Phase 1 Estimated Completion of November 2022
  - Phase 2 Estimated to begin February 2023

Phase 2 began in January 2023 and is in

|      | Street                  |     |              |    |            |                    |    |            |  |  |  |  |
|------|-------------------------|-----|--------------|----|------------|--------------------|----|------------|--|--|--|--|
|      | Revenues                |     |              |    |            |                    |    |            |  |  |  |  |
| Cat. | Description             | 202 | 25 Requested | 20 | 024 Budget | 2024 Act Thur 10/8 | 20 | 23