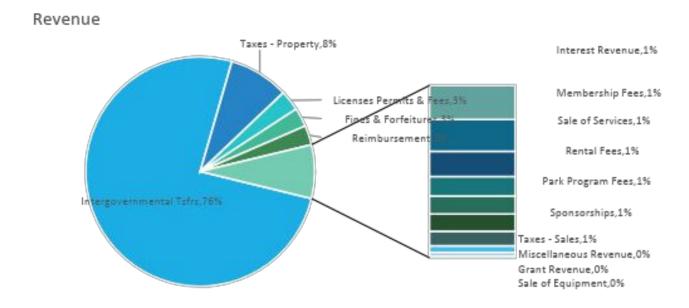

|
| Reimbursement           | \$<br>547,000    |
| Interest Revenue        | \$<br>300,000    |
| Membership Fees         | \$<br>277,475    |
| Sale of Services        | \$<br>221,500    |
| Rental Fees             | \$<br>172,450    |
| Park Program Fees       | \$<br>156,000    |
| Sponsorships            | \$<br>154,450    |
| Taxes - Sales           | \$<br>125,000    |
| Miscellaneous Revenue   | \$<br>58,770     |
| Grant Revenue           | \$<br>26,700     |
| Sale of Equipment       | \$<br>20,000     |
| Total                   | \$<br>20,046,610 |

\*

 Intergovernmental Tsfrs contains Franchise Fees and Designated Fees for Parks 1/8, Fire 3/8, Animal Control 10%, Parks 10%, Fire 25%, and Police 25%. Sales Tax for Bonds 4/8 is shown in Fund 114 and Streets 30% in Fund 080.



|         | 3% Sales Tax                                     |           |              |              |                |            |             |             |             |
|---------|--------------------------------------------------|-----------|--------------|--------------|----------------|------------|-------------|-------------|-------------|
|         | 1%                                               |           | 1%           |              |                |            | 1%          | -           |             |
| )<br>es | General                                          | Parks     | Fire         | Bonds        | Animal Control | Parks      | Fire        | Police      | Street      |
|         | Fund                                             | 1/8       | 3/8          |