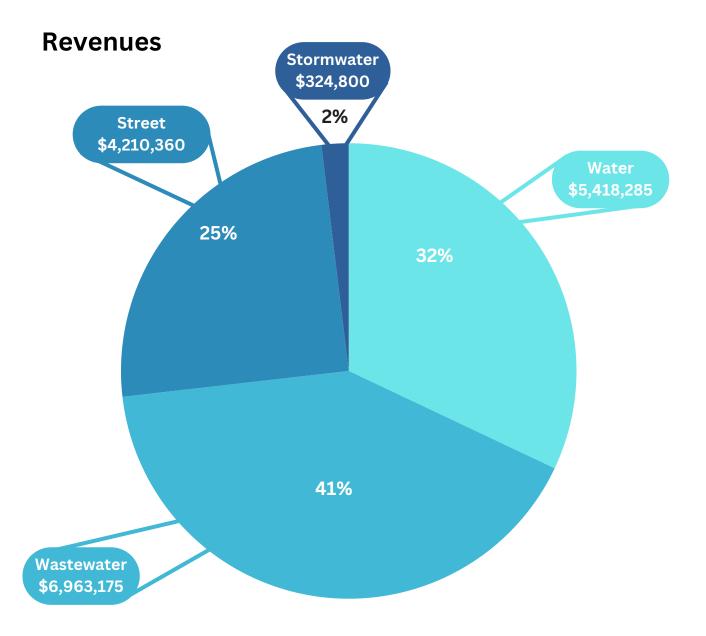

|



### **Public Works Revenues By Department**

| Category                | Water       | Wastewater  | Street      | Stormwater |
|-------------------------|-------------|-------------|-------------|------------|
| Taxes - Property        | \$ -        | \$ -        | \$2,174,000 | \$ -       |
| Licenses Permits & Fees | \$ -        | \$ -        | \$ -        | \$20,000   |
| Sale of Services        | \$4,638,785 | \$5,790,000 | \$ -        | \$304,800  |
| Misc Revenue            | \$5,000     | \$53,675    | \$1,500     | \$ -       |
| Intergovernmental Tsfrs | \$724,500   | \$1,069,500 | \$2,034,860 | \$ -       |
| Reimbursement           | \$50,000    | \$50,000    | \$ -        | \$ -       |
| Total                   | \$5,418,285 | \$6,963,175 | \$4,210,360 | \$324,800  |



### **Public Works Expenses By Department**

| Category               | Water       | Wastewater  | Street      | Stormwater |
|------------------------|-------------|-------------|-------------|------------|
| Personnel Expense      | \$1,628,392 | \$2,460,447 | \$1,745,389 | \$524,871  |
| Building & Grounds     | \$137,049   | \$716,323   | \$229,712   | \$4,512    |
| Vehicle Expense        | \$113,781   | \$253,769   | \$250,477   | \$27,020   |
| Supply Expense         | \$1,607,500 | \$870,000   | \$473,996   | \$25,400   |
| Operations Expense     | \$503,200   | \$89,200    | \$96,000    | \$13,200   |
| Professional Services  | \$287,650   | \$245,150   | \$493,500   | \$41,000   |
| Misc Expense           | \$36,535    | \$49,534    | \$24,776    | \$ -       |
| Intergovernme