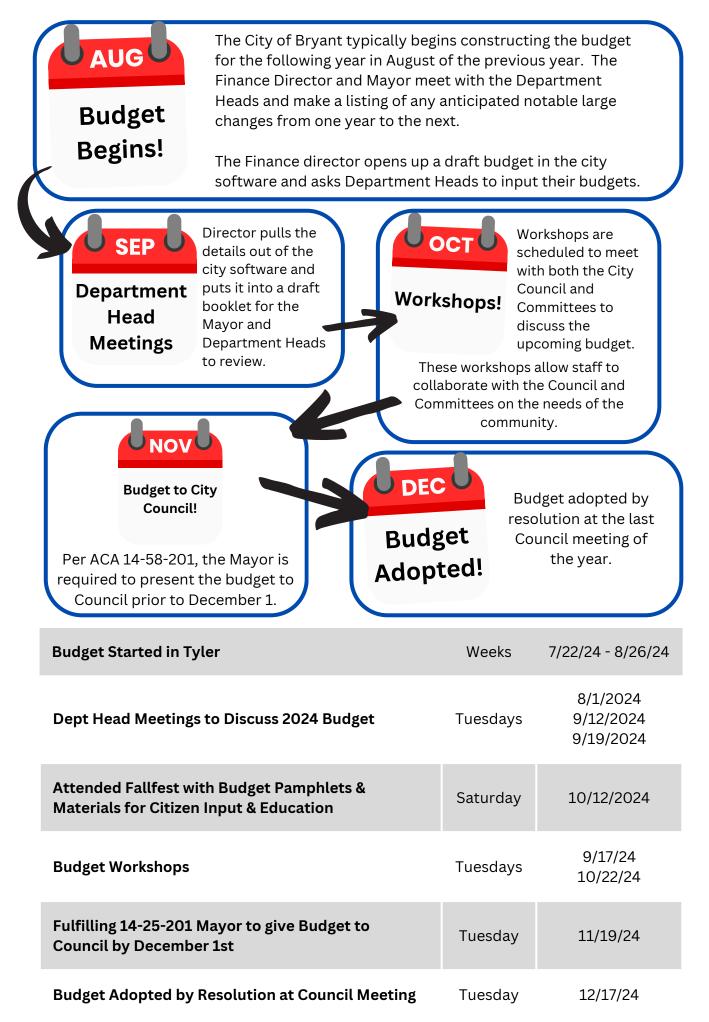

aintaining the well-being of Bryant's citizens.

Health and Quality of Life for Citizens and Visitors strategic area is primarily focused on the Parks Department. Bryant has 6+ parks scattered around the city and this strategic area of the budget is spent on maintenance and improvements to these facilities. This also includes 50% of water and wastewater costs.

Connectivity has Public Works primarily in charge of connecting Bryant. Public Works is split into multiple sub-departments that maintain various pieces of Bryant's infrastructure like streets, sidewalks, drains, and so much more.

Smart Growth is dedicated to the administration departments like Community Development, Engineering, IT, and Planning. This Strategic area is about planning for Bryant's Future.



## **Budget Process**



### What is the Budget in Brief?

# The Budget in Brief provides a quick and easier view of the City of Bryant's 2025 budget!

This document highlights the City's major funds which are described below.

For more in-depth information of all of the City's funds can be found in the full 2025 Budget Book, located on the City of Bryant's website!

#### **General Government**

General Government consists of Administration, Planning and Development, Animal Control, Courts, Parks, Fire, and Police departments. These departments are primarily funded by Fund 001 General Fund.

Fund 001 is the City's primary operating fund. It accounts for all financial resources of the general government except for those required to be accounted for in another fund.

#### **Public Works**

Public Works consists of