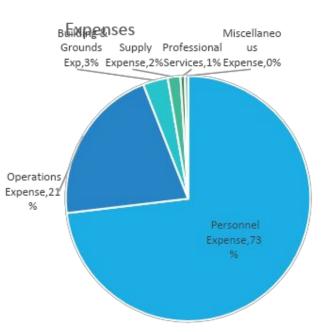

| \$          | 23,524  |   |  |  |  |  |
| Supply Expense                                                                                           | \$          | 12,000  |   |  |  |  |  |
| Professional Services                                                                                    | \$          | 4,100   |   |  |  |  |  |
| Miscellaneous Expense                                                                                    | \$          | 3,056   |   |  |  |  |  |
| Total                                                                                                    | \$          | 714,983 |   |  |  |  |  |
| <ul> <li>* Jail Contract \$146,521.20 for 2024</li> <li>Balance (Revenue – Expense) \$ 28,437</li> </ul> |             |         |   |  |  |  |  |





# Parks & Recreation

| Category                | 2025 Budget     |   |
|-------------------------|-----------------|---|
| Intergovernmental Tsfrs | \$<br>1,525,650 | : |
| Membership Fees         | \$<br>277,475   |   |
| Sale of Services        | \$<br>221,500   |   |
| Park Program Fees       | \$<br>156,000   |   |
| Rental Fees             | \$<br>154,450   |   |
| Sponsorships            | \$<br>154,450   |   |
| Miscellaneous Revenue   | \$<br>2,000     |   |
| Total                   | \$<br>2,491,525 |   |

\* Intergovernmental Tsfrs is Parks applicable Sales Tax

| Funded Positions | #    |
|------------------|------|
| Admin            | 2    |
| Parks            | 9.5  |
| Recreation       | 17.5 |
| Total            | 29.0 |

Parks 1 Frozen Part Time = 11 Full Time Equiva