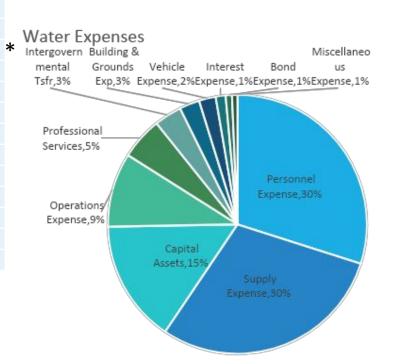

### evenue & Expenditures September 2024 ter - Executive Summary

|                | ŧ                                      |           | 0              | 0              | I            |               | -              | 9                     | 7                  |                              | 2           |  |    |  |  |  |  |  |         |  |         |  |        |  |         |  |  |  |  |  |  |  |  |         |
|----------------|----------------------------------------|-----------|----------------|----------------|--------------|---------------|----------------|-----------------------|--------------------|------------------------------|-------------|--|----|--|--|--|--|--|---------|--|---------|--|--------|--|---------|--|--|--|--|--|--|--|--|---------|
|                | Annual Budget<br>Remaining             |           | 1,622,450      | 1,622,450      |              |               | 1,450,401      | 776,366               | 2,226,767          |                              | (604,317)   |  |    |  |  |  |  |  |         |  |         |  |        |  |         |  |  |  |  |  |  |  |  |         |
|                | Favorable<br>(Unfavorable)<br>Variance |           | (268,873)      | (268,873)      |              |               | 315,382        | 579,094               | 894,476            |                              | (1,163,349) |  |    |  |  |  |  |  |         |  |         |  |        |  |         |  |  |  |  |  |  |  |  |         |
|                | Actual YTD<br>Total                    |           | 3,791,860      | 3,791,860      |              |               | 3,089,676      | 12,722                | 3,102,398          |                              | 689,462     |  |    |  |  |  |  |  |         |  |         |  |        |  |         |  |  |  |  |  |  |  |  |         |
|                | December                               |           |                |                |              |               |                |                       |                    |                              |             |  |    |  |  |  |  |  |         |  |         |  |        |  |         |  |  |  |  |  |  |  |  |         |
|                | November                               |           |                |                |              |               |                |                       |                    |                              |             |  |    |  |  |  |  |  |         |  |         |  |        |  |         |  |  |  |  |  |  |  |  |         |
|                | October                                |           |                |                |              |               |                |                       | 8                  |                              |             |  |    |  |  |  |  |  |         |  |         |  |        |  |         |  |  |  |  |  |  |  |  |         |
| 24             | September                              |           | 490,959        | 490,959        |              |               | 408,920        | (32,092)              | 376,828            |                              | 114,132     |  |    |  |  |  |  |  |         |  |         |  |        |  |         |  |  |  |  |  |  |  |  |         |
| September 2024 | August                                 |           | 429,479        | 429,479        |              |               | 414,152        | 21,594                | 435,746            | 100 01                       | (107.0)     |  |    |  |  |  |  |  |         |  |         |  |        |  |         |  |  |  |  |  |  |  |  |         |
| S              | July                                   |           | 414,937        | 414,937        | 1,256,651.53 | 1,308,470.82  | 317,947        | 17,172                | 335,119            |                              | 13,010      |  |    |  |  |  |  |  |         |  |         |  |        |  |         |  |  |  |  |  |  |  |  |         |
|                | June                                   |           | 377,539        | 377,539        |              |               | 319,562        | (24,427)              | 295,135            | 101 00                       | 04,20       |  | ĺ, |  |  |  |  |  |         |  |         |  |        |  |         |  |  |  |  |  |  |  |  |         |
|                | May                                    |           | 606,325        | 606,325        |              |               | 306,624        | 21,571                | 328,195            | 000 010                      | 2/0,130     |  |    |  |  |  |  |  |         |  |         |  |        |  |         |  |  |  |  |  |  |  |  |         |
|                | April                                  |           | 310,226        | 310,226        |              | 323,032       | 8,904          | 331,936               | 1004 50            | (60/17)                      |             |  |    |  |  |  |  |  |         |  |         |  |        |  |         |  |  |  |  |  |  |  |  |         |
| SNS A          | March                                  |           | 383,882        | 383,882        |              |               |                |                       |                    |                              |             |  |    |  |  |  |  |  | 339,344 |  | 339,344 |  | 800 44 |  | No. 199 |  |  |  |  |  |  |  |  |         |
| ARKANSIN       | February March                         |           | 441,575        | 441,575        |              |               |                |                       |                    |                              |             |  |    |  |  |  |  |  |         |  |         |  |        |  |         |  |  |  |  |  |  |  |  | 350,994 |
|                | January                                |           | 336,937        | 336,937        |              |               | 309,103        | 95,744                | 404,847            | 1000 100                     | (016'/0)    |  |    |  |  |  |  |  |         |  |         |  |        |  |         |  |  |  |  |  |  |  |  |         |
| 1              | YTD Budget                             |           | 4,060,733      | 4,060,733      |              |               | 3,405,058      | 591,816               | 3,996,874          |                              | 600'00      |  |    |  |  |  |  |  |         |  |         |  |        |  |         |  |  |  |  |  |  |  |  |         |
|                | Annual<br>Budget Y                     |           | 5,414,310      | 5,414,310      |              |               | 4,540,077      | 789,088               | 5,329,165          |                              | 02,140      |  |    |  |  |  |  |  |         |  |         |  |        |  |         |  |  |  |  |  |  |  |  |         |
|                |                                        | Revenues: | 500-0900-4XXXs | Total Revenues |              | Expenditures: | 500-0900-5XXXs | 500-0900-58XX Capital | Total Expenditures | Excess (Deficit) of Revenues |             |  |    |  |  |  |  |  |         |  |         |  |        |  |         |  |  |  |  |  |  |  |  |         |