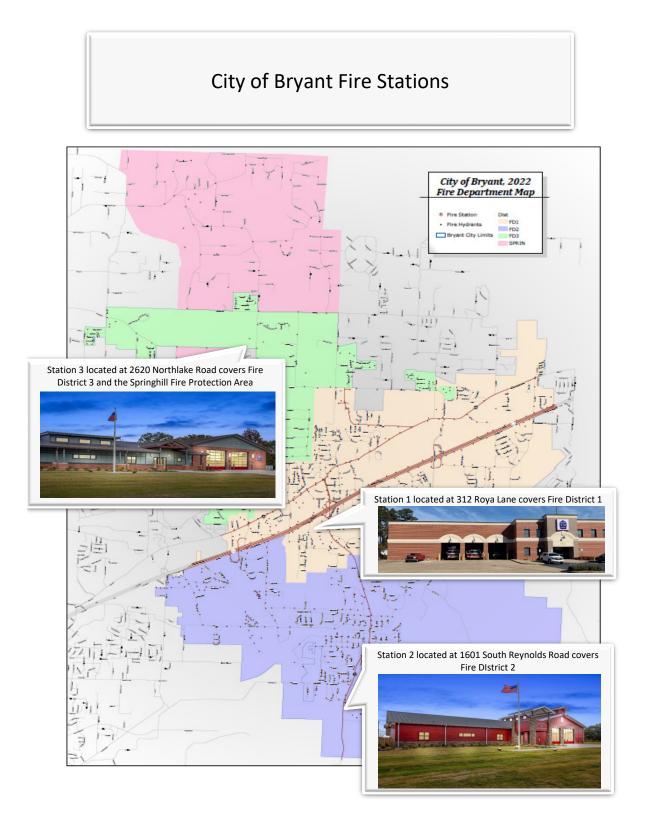

hydrant testing programs which will help to solidify our ISO Class 1 rating for future ISO Evaluations

7. Transition to our new Reporting Software. We will be transitioning from Emergency Reporting to ESO.

8. Continue to plan for the addition of Bryant Fire Department Station #4

| Fire Stations are located at:      |              | 2021 | 2022 | 2023 | 2024 | 2025 |
|------------------------------------|--------------|------|------|------|------|------|
| Fire Station 1 at 312 Roya Lane    | FT Employees | 50   | 50   | 50   | 50   | 50   |
| Fire Station 2 at 1601 S. Reynolds |              |      |      |      |      |      |

Fire Station 3 at 2620 Northlake



# Chief JP Jordan

After 11 years of hard work and service to the City of Bryant, Chief Jordan retired in February 2024.





|      |                         |      | Fire      | )   |            |    |              |    |            |
|------|-------------------------|------|-----------|-----|------------|----|--------------|----|------------|
|      |                         |      | Reven     | ues | ;          |    |              |    |            |
| Cat. | Description             | 2025 | Requested | 20  | 024 Budget | 20 | 24 Estimated | 20 | 23 Actuals |
| R10  | Taxes - Sale            | \$   | -         | \$  | -          | \$ | -            | \$ | -          |
| R15  | Taxes - Property        | \$   | 55,700    | \$  | 55,700     | \$ | -            | \$ | 59,176     |
| R20  | Licenses Permits & Fees | \$   | 1,500     | \$  | 1,500      | \$ | -            | \$ | 1,800      |
| R30  | Membership F