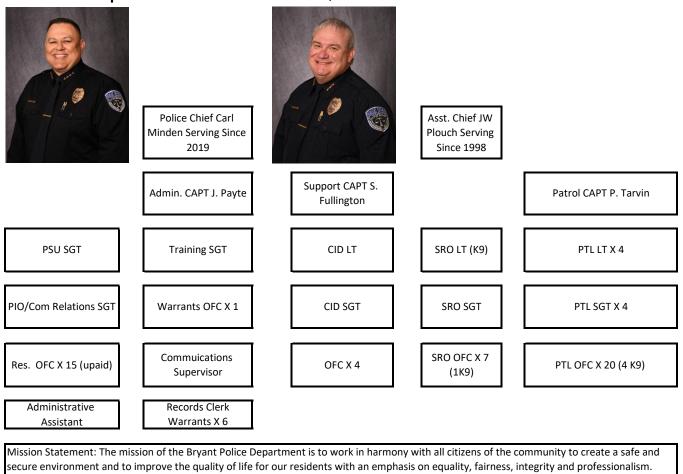

ut gear being bought in 2023.

48/96 hour schedule would be based on 2920 hrs per year. Training Officer and Fire Marshal are 40 hour per week positions based on 2080 hrs per year & 0 hrs of normally scheduled Overtime. Newly hired employees will start at either the certified or uncertified Firefighter position . To start at the certified Firefighter position the newly hired Firefighters must have IFSAC Firefighter I & II Certifications. Anytime an employee changes job positions they will start at 1st position for that Job Classification. An employee that maxes out in a position will be paid an annual bonus in the amount of \$50.00 per year starting the year after the employee maxes out in that position with a maximum bonus of \$1000.00.

#### Police Department - station at 312 Roya Lane



2024 Accomplishments:

- 1. Completed the transfer of the City's 911/Dispatch services to Saline County General (pending discussions on 2025 payment for this)
- 2. 40 hours of annual training (minimal) per Officer. Increased use of force and de-escalation training.
- 3. Implemented new software (Vector Solutions) for policies, procedures, and scheduling.
- 4. Installed new flooring on first floor of the Police Department.

2025 Goals:

1. Purchase a new drone to replace the current aging drone fleet (planning to fund from Special Rev Funds, Grants or Donations)

2. Continue to increase training available to staff.

Update and upgrade the department's sky watch surveillance tower (planning to fund from Special Rev Funds, Grants or Donations)
 Add four Patrol Officers (not currently funded