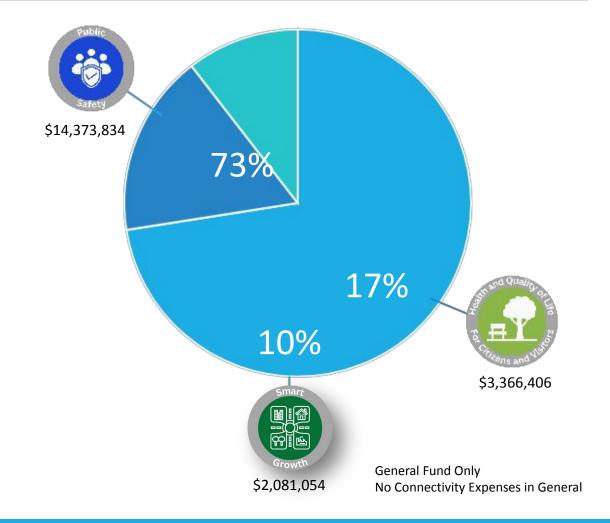

us on the maintaining the well-being of Bryant's citizens.



Health and Quality of Life for Citizens and Visitors strategic area is primarily focused on the Parks Department. Bryant has 6+ parks scattered around the city and this strategic area of the budget is spent on maintenance and improvements to these facilities. This also includes 50% of water and wastewater costs.



**Connectivity** has Public Works primarily in charge of connecting Bryant. Public Works is split into multiple sub-departments that maintain various pieces of Bryant's infrastructure like streets, sidewalks, drains, and so much more.



**Smart Growth** is dedicated to the administration departments like Community Development, Engineering, IT, and Planning. This Strategic area is about planning for Bryant's Future.