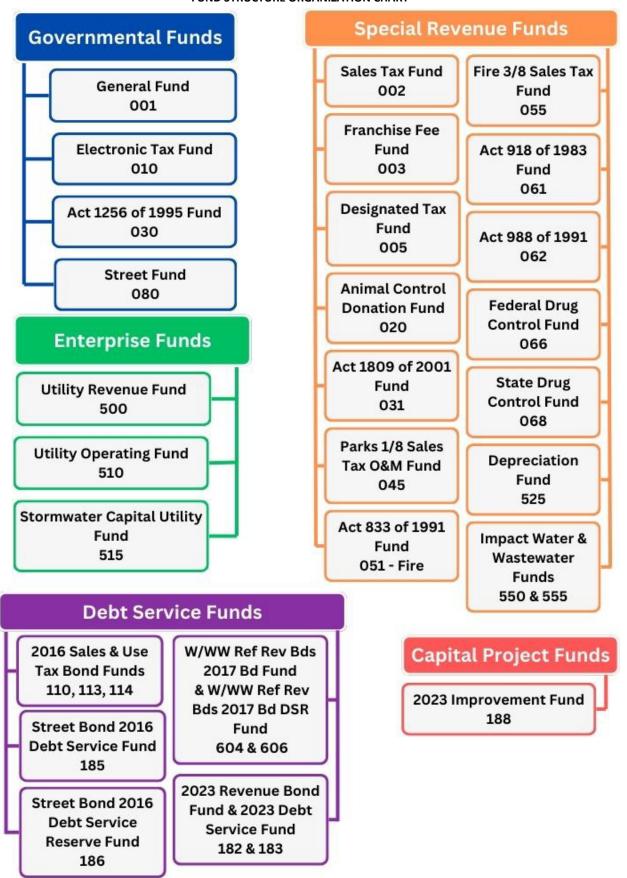

determined that the 60 days of payroll expenditure reserves is not adequate, the Mayor shall propose an increase.

#### 3. Capital/Depreciation Reserve

The City will maintain a sufficiently funded capital reserve based on the capital depreciation schedule. The required level of reserve will equal each year's depreciation schedule.

#### 4. Grants Reserve

The City will maintain at least \$250,000 in reserves for grants applications to cover the cities portion of matching grants.

#### 5. Excess Reserve

The City will use excess above the targeted reserve levels for:

- •new expenditures, with emphasis on one-time uses that achieve future operation cost reductions
- •capital asset investments with a long term benefit of prepaying existing debt

#### **FUND STRUCTURE ORGANIZATION CHART**



#### **Governmental Funds**

General Fund (001) is the city's primary operating fund. It accounts for all financial resources of the general government except those required to be accounted for in another fund.

Electronic Tax Fund (010) is used to house payroll associated liabilities and sales taxes as they come in from the state. Any fund leftover in this fund over a period belong to another entity such as the state, county, employees, etc. This fund merely serves as a clearing fund.

Act 1256 of 1995 (030) Administration of Justice Fund - ACA 16-10-308 established that cities would receive a share of the uniform court costs and filing fees levied by the state law. These may be used to defray a part of the expenses of the administration of justice in the City. These funds are kept and