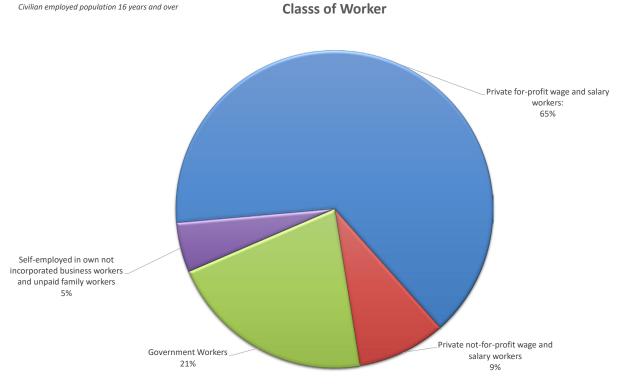

ield lighting, dugouts, press boxes, bleachers for football/soccer/multipurpose field. The Bark Park is designated for dogs to exercise and play off-leash in a controlled environment with an area for dogs 25 pounds and over and an area for dogs under 25 pounds.

#### Midland Park

3865 Midland

Four Youth soccer fields, concession building, restroom, sport-field lighting, and paved parking

#### Springhill Park

2110 Binder Street

Playground, pavilion, water fountain, and paved parking

#### Age of Population



Census Data of Bryant, AR 2019: ACS 5-Year Estimates Subject Tables

#### Civilian employed population 16 years and over

#### Occupation



Census Data of Bryant, AR 2019: ACS 5-Year Estimates Subject Tables



Census Data of Bryant, AR 2019: ACS 5-Year Estimates Subject Tables



Census Data of Bryant, AR 2019: ACS 5-Year Estimates Subject Tables

#### City of Bryant Letter of Transmittal

Dear Citizens of Bryant,

The annual construction of a budget for the upcoming year is important to your community on many levels. First it creates a road map and a mission for how your city government will utilize the resources allotted to them through sales tax, franchise fees, utility rates, fines, as well as permits. This roadmap is then set into place to create, and ultimately fulfill, a long-term vision for the city.

It is the desire of the council and city employees to continue a proactive stance toward our city's growth and avoid being reactive when possible. To do this takes very deliberate action, which begins with good policy and long-term planning. This planning is