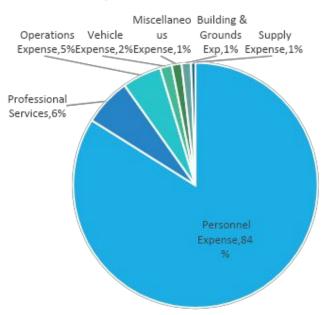

### Street - Executive Summary Revenue & Expenditures

|                                                |                  |            |           |          |           | Y         |         |           |              |         |           |         |          |          |             |           |                    |
|------------------------------------------------|------------------|------------|-----------|----------|-----------|-----------|---------|-----------|--------------|---------|-----------|---------|----------|----------|-------------|-----------|--------------------|
|                                                |                  |            |           |          |           |           |         |           |              |         |           |         |          |          |             | Favorable | tooking lender     |
|                                                | Annual<br>Budget | YTD Budget | January   | February | March     | April     | Мау     | June      | July         | August  | September | October | November | December | Total TiD   | Variance  | Variance Remaining |
| Revenues:                                      | 3 803 875        | 2.535.917  | 369,056   | 332,038  | 300,548   | 349,482   | 532,495 | 327,468   | 329,401      | 475,571 |           |         |          |          | 3,016,059   | 480,143   | 787,816            |
| Total Revenues                                 | 3,803,875        |            | 369,056   | 332,038  | 300,548   | 349,482   | 532,495 | 327,468   | 329,401      | 475,571 | •         |         |          |          | 3,016,059   | 480,143   | 787,816            |
| Expenditures:                                  |                  |            |           |          |           |           |         |           |              |         |           |         |          |          |             |           |                    |
| Street Operating                               | 4,156,070        | 2,770,714  | 245,436   | 245,159  | 263,024   | 271,578   | 276,576 | 215,679   | 334,578      | 431,620 |           |         |          |          | 2,283,650   | 487,063   | 1,872,420          |
| Total Expenditures                             | 4 749 745        |            | 564.900   |          | 505,495   | 515,463   | 477,420 | 511,535   | 679,880      | 447,157 |           |         |          |          | 4,056,919   | (890,422) | 692,826            |
|                                                |                  |            |           |          |           |           |         | 2         | 2,029,907.86 |         |           |         |          |          |             |           |                    |
| Excess (Deficit) of Revenues over Expenditures | (945,870)        | (630,580)  | (195,844) | (23,032) | (204,947) | (165,981) | 55,075  | (184,067) | (350,479)    | 28,414  | ٠         |         |          |          | (1,040,860) | 1,370,565 | 94,990             |
| 11                                             |                  |            |           |          |           |           |         |           |              |         |           |         |          |          |             |           |                    |