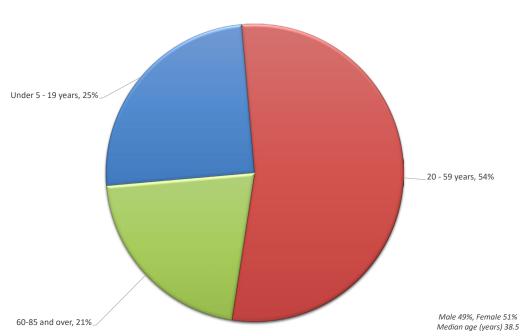

00 SW 3rd Street

Three baseball fields, playground, restrooms, and covered pavilion

#### • Alcoa 40 Park and Bark Park

1110 Shobe Road

Two softabll fields, one pee-wee football/multipurpose field, one concession stand, bathrooms, bridge and deck, paved parking, parking lot and field lighting, dugouts, press boxes, bleachers for football/soccer/multipurpose field. The Bark Park is designated for dogs to exercise and play off-leash in a controlled environment with an area for dogs 25 pounds and over and an area for dogs under 25 pounds.

#### Midland Park

3865 Midland

Four Youth soccer fields, concession building, restroom, sport-field lighting, and paved parking

#### Springhill Park

2110 Binder Street

Playground, pavilion, water fountain, and paved parking

#### Age of Population



Census Data of Bryant, AR 2019: ACS 5-Year Estimates Subject Tables

#### Civilian employed population 16 years and over

#### Occupation



Census Data of Bryant, AR 2019: ACS 5-Year Estimates Subject Tables



Census Data of Bryant, AR 2019: ACS 5-Year Estimates Subject Tables



Census Data of Bryant, AR 2019: ACS 5-Year Estimates Subject Tables

#### City of Bryant Letter of Transmittal

Dear Citizens of Bryant,

The annual construction of a budget for the upcoming year is important to your community on many levels. First it creates a road map and a mission for how your city government will utilize the resources allotted to them through sales tax, franchise fees, utility rates, fines, as well as permits. This roadmap is then set into place to create, and ultimately fulfill, a long-te