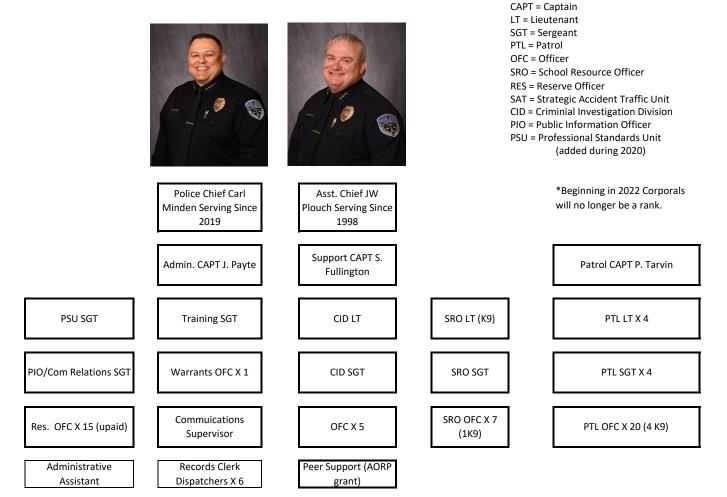

n Expense       | \$ | -            | \$  | -          | \$  | -           | \$ | -          |
| E70  | Grant Expense          | \$ | -            | \$  | -          | \$  | -           | \$ | -          |
| E72  | Bond Expense           | \$ | 229,796      | \$  | 174,000    | \$  | -           | \$ | 114,287    |
| E80  | Capital Assets         | \$ | _            | \$  | 3,107      | \$  | -           | \$ | 11,115     |
| E85  | Interest Expense       | \$ | 30,000       | \$  | 30,000     | \$  | -           | \$ | 49,121     |
|      | Totals                 | \$ | 5,997,463    | \$  | 5,777,688  | \$  | -           | \$ | 5,139,876  |

Note highlighted above is a large difference due to \$150K of Turn out gear being bought in 2023.

### Police Department - station at 312 Roya Lane



Mission Statement: The mission of the Bryant Police Department is to work in harmony with all citizens of the community to create a safe and secure environment and to improve the quality of life for our residents with an emphasis on equality, fairness, integrity and professionalism.

### 2024 Accomplishments:

- 1. Completed the transfer of the City's 911/Dispatch services to Saline County General (pending discussions on 2025 payment for this)
- 2. 40 hours of annual training (minimal) per Officer. Increased use of force and de-escalation training with the new training facility.
- 3. Implemented new software (Vector Solutions) for policies, procedures, and scheduling.
- 4. Installed new flooring on first floor of the Police Department.

#### 2025 Goals

- 1. Purchase a new drone to repla