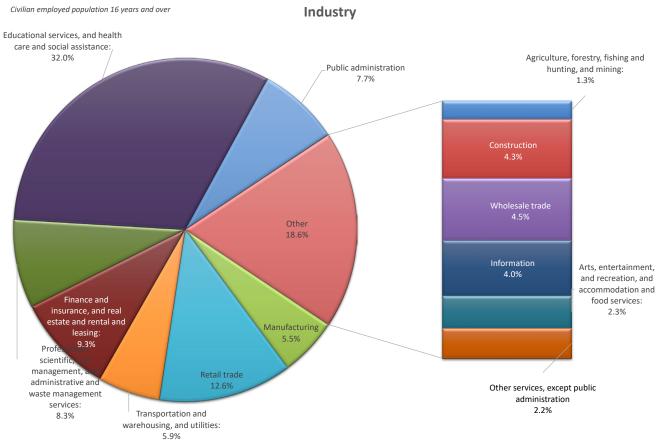

ion stand, bathrooms, bridge and deck, paved parking, parking lot and field lighting, dugouts, press boxes, bleachers for football/soccer/multipurpose field. The Bark Park is designated for dogs to exercise and play off-leash in a controlled environment with an area for dogs 25 pounds and over and an area for dogs under 25 pounds.

#### Midland Park

3865 Midland

Four Youth soccer fields, concession building, restroom, sport-field lighting, and paved parking

#### Springhill Park

2110 Binder Street

Playground, pavilion, water fountain, and paved parking

#### Age of Population



Census Data of Bryant, AR 2019: ACS 5-Year Estimates Subject Tables

#### Civilian employed population 16 years and over

#### Occupation



Census Data of Bryant, AR 2019: ACS 5-Year Estimates Subject Tables



Census Data of Bryant, AR 2019: ACS 5-Year Estimates Subject Tables



Census Data of Bryant, AR 2019: ACS 5-Year Estimates Subject Tables

#### City of Bryant Letter of Transmittal

Dear Citizens of Bryant,

The annual construction of a budget for the upcoming year is important to your community on many levels. First it creates a road map and a mission for how your city government will utilize the resources allotted to them through sales tax, franchise fees, utility rates, fines, as well as permits. This roadmap is then set into place to create, and ultimately fulfill, a long-term vision for the city.

It is the desire of the council and city employees to continue a proactive stance toward our city's growth and avoid being reactive when possible. To do this takes very deliberate action,