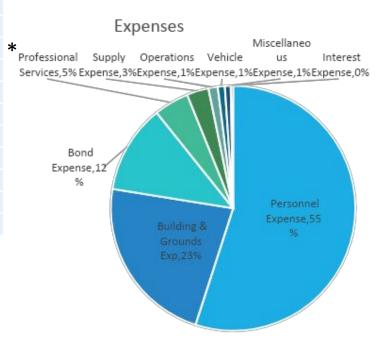

## General - Executive Summary Revenue & Expenditures

| 54  |
|-----|
| 200 |
| ust |
| gn  |
| A   |

|                              |                  |            |           | ARKANSIS  | SVSV      |           |           |           | Ar           | August 2024 |           |         |          |          |                     |                           |                            |
|------------------------------|------------------|------------|-----------|-----------|-----------|-----------|-----------|-----------|--------------|-------------|-----------|---------|----------|----------|---------------------|---------------------------|----------------------------|
|                              | Annual<br>Budget | YTD Budget | January   | February  | March     | April     | Мау       | June      | July         | August      | September | October | November | December | Actual YTD<br>Total | (Unfavorable)<br>Variance | Annual Budget<br>Remaining |
| Revenues:                    |                  |            |           |           |           |           |           |           |              |             |           |         | ,        | -        |                     | 110000                    | 303 603 3                  |
| General                      | 19,808,245       | 13,205,497 | 1,558,612 | 1,816,178 | 1,517,115 | 1,551,484 | 1,967,992 | 1,565,539 | 1,550,574    | 1,587,155   | 0         | 0       | 0        | 0        | 13,114,649          | (90,847)                  | 086,580,0                  |
| Administration               | 8,707,220        | 5,804,813  | 714,283   | 635,767   | 616,011   | 703,066   | 1,060,070 | 645,826   | 665,893      | 635,614     |           |         |          |          | 5,676,531           | (128,282)                 | 3,030,689                  |
| Community Development        | 679,300          | 452,867    | 72,959    | 69,774    | 47,833    | 56,574    | 64,626    | 67,994    | 50,312       | 55,726      |           |         |          |          | 485,798             | 32,931                    | 193,502                    |
| Animal Control               | 694,700          | 463,133    | 57,184    | 57,173    | 57,553    | 57,375    | 65,611    | 57,476    | 57,725       | 56,928      |           |         |          |          | 467,025             | 3,891                     | 227,675                    |
| Court                        | 743,420          | 495,613    | 51,499    | 46,494    | 52,621    | 100,338   | 47,388    | 39,617    | 79,753       | 67,547      |           |         |          |          | 485,258             | (10,355)                  | 258,162                    |
|                              | 2,419,825        | 1,613,217  | 161,714   | 167,276   | 169,202   | 236,207   | 217,774   | 235,700   | 208,551      | 286,071     |           |         |          |          | 1,682,495           | 69,278                    | 737,330                    |
| Fire                         | 4,220,450        | 2,813,633  | 363,573   | 345,193   | 344,348   | 348,350   | 364,528   | 344,300   | 344,820      | 344,550     |           |         |          |          | 2,799,662           | (13,971)                  | 1,420,788                  |
| Police                       | 2,343,330        | 1,562,220  | 137,400   | 494,500   | 229,547   | 49,574    | 147,995   | 174,626   | 143,520      | 140,718     |           |         |          |          | 1,517,880           | (44,340)                  | 825,450                    |
| Total Revenues               | 19,808,245       | 13,205,497 | 1,558,612 | 1,816,178 | 1,517,115 | 1,551,484 | 1,967,992 | 1,565,539 | 1,550,574    | 1,587,155   |           |         |          | 5        | 13,114,649          | (90,847)                  | 6,693,596                  |
| Expenditures:                |                  |            |           |           |           |           |           |           |              |             |           |         |          |          |                     |                           |                            |
| General                      | 19,879,951       | 13,253,301 | 1,603,612 | 1,425,508 | 1,845,204 | 1,434,425 | 1,466,008 | 1,388,998 | 1,411,353    | 1,771,232   |           | •       | •0       |          | 12,346,340          | 096'906                   | 7,533,610                  |
| Administration               | 1,031,478        | 687,652    | 77,017    | 25,689    | 54,480    | 51,697    | 111,198   | 25,574    | 73,100       | 119,268     |           |         |          |          | 538,022             | 149,630                   | 493,456                    |
| Community Development        | 724,668          | 483,112    | 56,238    | 50,722    | 59,385    | 49,956    | 51,891    | 51,018    | 55,888       | 78,917      |           |         |          |          | 454,015             | 29,097                    | 270,653                    |
| Animal Control               | 850,482          | 566,988    | 52,130    | 54,199    | 74,779    | 62,438    | 60,203    | 65,299    | 67,577       | 89,713      |           |         |          |          | 526,337             | 40,651                    | 324,145                    |
| Court                        | 969,699          | 446,463    | 41,987    | 796,367   | 65,338    | 46,390    | 34,028    | 37,146    | 39,227       | 80,132      |           |         |          |          | 410,214             | 36,249                    | 259,481                    |
| Parks                        | 3,100,010        | 2,066,674  | 221,576   | 253,254   | 291,648   | 206,722   | 251,361   | 239,393   | 231,094      | 314,870     |           |         |          |          | 2,009,917           | 56,756                    | 1,090,093                  |
| 9                            | 5,777,688        | 3,851,792  | 520,198   | 409,115   | 598,310   | 466,098   | 396,607   | 410,034   | 383,913      | 472,851     |           |         |          |          | 3,657,127           | 194,665                   | 2,120,561                  |
| Police                       | 7,725,930        | 5,150,620  | 634,466   | 266,563   | 701,265   | 551,124   | 560,719   | 560,534   | 560,555      | 615,482     |           |         |          |          | 4,750,708           | 399,912                   | 2,975,222                  |
| Total County Property        | 19 879 951       | 13 253 301 | 1.603.612 | 1,425,508 | 1,845,204 | 1,434,425 | 1,466,008 | 1,388,998 | 1,411,353    | 1,771,232   |           |         |          | ٠        | 12,346,340          | 096'906                   | 7,533,610                  |
| lotal Experiences            | 200              |            |           |           |           |           |           |           | 5,980,997.39 |             |           |         |          |          |                     |                           |                            |
| Excess (Deficit) of Revenues |                  |            |           |           |           | A         |           |           | 000          | 7770 1011   |           |         | ,        |          | 768.309             | (808.808)                 | (840,015)                  |
| over Expenditures            | (71,706)         | (47,804)   | (45,000)  | 390,669   | (328,089) | 117,060   | 501,984   | 176,541   | 139,222      | (184,077)   |           |         |          |          |                     |                           |                            |