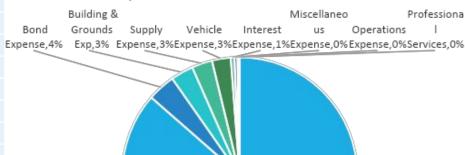

|------------------|-------|----|
| Uniform          |       | 49 |
| Clerical         |       | 1  |
|                  | Total | 50 |

|   | Category               | 2  | 2025 Budget |
|---|------------------------|----|-------------|
| * | Personnel Expense      | \$ | 5,184,760   |
| * | Bond Expense           | \$ | 229,796     |
|   | Building & Grounds Exp | \$ | 186,330     |
| * | Supply Expense         | \$ | 169,300     |
|   | Vehicle Expense        | \$ | 154,677     |
|   | Interest Expense       | \$ | 30,000      |
|   | Miscellaneous Expense  | \$ | 25,000      |
|   | Operations Expense     | \$ | 16,000      |
|   | Professional Services  | \$ | 1,600       |
|   | Total                  | \$ | 5,997,463   |

Balance (Revenue – Expense) \$ (1,747,263)



#### Expenses



Personnel Expense,86

# Public Safety – Animal Control

| Category                | 2  | 2025 Budget |   |  |
|-------------------------|----|-------------|---|--|
| Intergovernmental Tsfrs | \$ | 664,760     | > |  |
| Licenses Permits & Fees | \$ | 24,380      |   |  |
| Fines & Forfeitures     | \$ | 6,000       |   |  |
| Total                   | \$ | 695,140     |   |  |

\* Intergovernmental Tsfrs is Animal Control applicable Sales Tax

| Funded Positions |       | #    |
|------------------|-------|------|
| Animal Control   |       | 10.5 |
|                  | Total | 10.5 |

1 Vacant

0.5 New/Changed/Proposed

| Category             |       | 20 | 025 Budget |
|----------------------|-------|----|------------|
| Personnel Expense    |       | \$ | 727,013    |
| Bond Expense