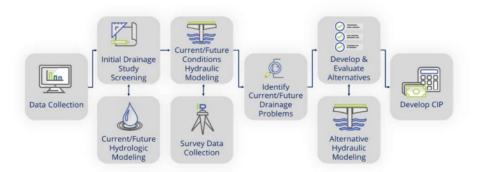

### Pre-Council/General Fund Budget Workshop:

Bryant City Hall Complex 210 SW 3rd Street

Watch Live: <a href="https://www.youtube.com/c/BryantArkansas">https://www.youtube.com/c/BryantArkansas</a>

**Date:** September 17, 2024 - **Time:** 6:30 PM