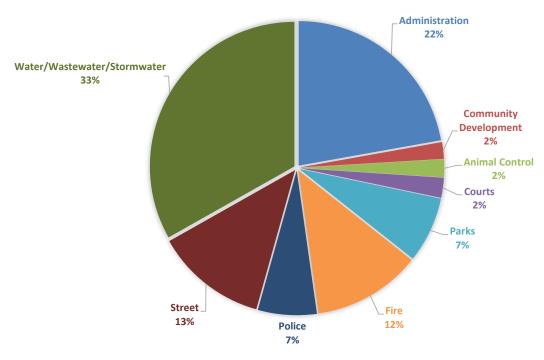

|                 |                     |               | 25,250             |               | 27,250              |                    |
| Total                         | 100%            | 8,707,220      | 678,300              | 694,700         | 743,420             | 2,419,825     | 4,220,450          | 2,219,480     | 19,683,395          |                    |

Each month the City receives 3% of sales tax back from the State of Arkanso. This 3% is mandated by the Citizens via vote to be spent on the following listed categories. You can see from the charts above and below what a large percentage Sales Taxes make up of the overall total Revenues for the General Fund.

## Summary of 2020 -2022 and Category Totals for Major Funds

#### **TOTAL REVENUE PER DEPARTMENT**



#### **TOTAL EXPENSES PER DEPARTMENT**



| Category                                    | Accounts              | Budgeted Amounts | Enterprise/<br>Governmental |
|---------------------------------------------|-----------------------|------------------|-----------------------------|
| R20 License, Permits and Fees               | 4200-4258             |                  | E                           |
| R50 Sales of Service                        | 4504-4569             |                  | E                           |
| R60 Misc Rev                                | 4600                  |                  | E                           |
| R62 Intergovernmental Revenues              | 4625-4632             |                  | E                           |
| R64 Reimbursement