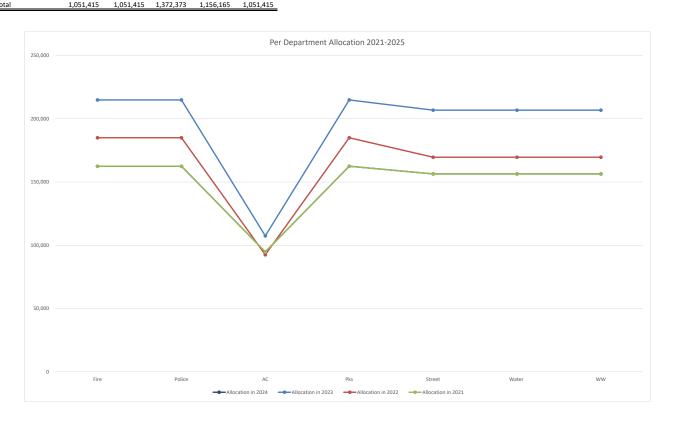

022          | 2021          |
| Fire   | 162,485            | 162,485       | 214,853       | 184,986       | 162,485       |
| Police | 162,485            | 162,485       | 214,853       | 184,986       | 162,485       |
| AC     | 94,783             | 94,783        | 107,426       | 92,493        | 94,783        |
| Pks    | 162,485            | 162,485       | 214,853       | 184,986       | 162,485       |
| Street | 156,392            | 156,392       | 206,796       | 169,571       | 156,392       |
| Water  | 156,392            | 156,392       | 206,796       | 169,571       | 156,392       |
| WW     | 156,392            | 156,392       | 206,796       | 169,571       | 156,392       |
| Total  | 1 051 415          | 1 051 415     | 1 272 272     | 1 150 105     | 1 051 415     |



The City of Bryant started applying for the GFOA Budget Book Award in 2017. The City first received the Award for their 2018 Budget Book. Planning and long term goal setting have always taken place within the city but with the submission of the budget book these processes have begun to be more fully documented by the present City Finance

The 2016 \$26 million dollar Bond issuance was under taken in part to fund two Fire Stations and several parks projects that had been planned for some time and in part were discussed in conjunction with a 2020 plan. These are all now complete except for the Bryant Parkway Street Project which was delayed by several external factors.

It was planned in both 2020 and 2021 to hold several joint meetings to begin to solidify a 2040 Plan between the City Cha