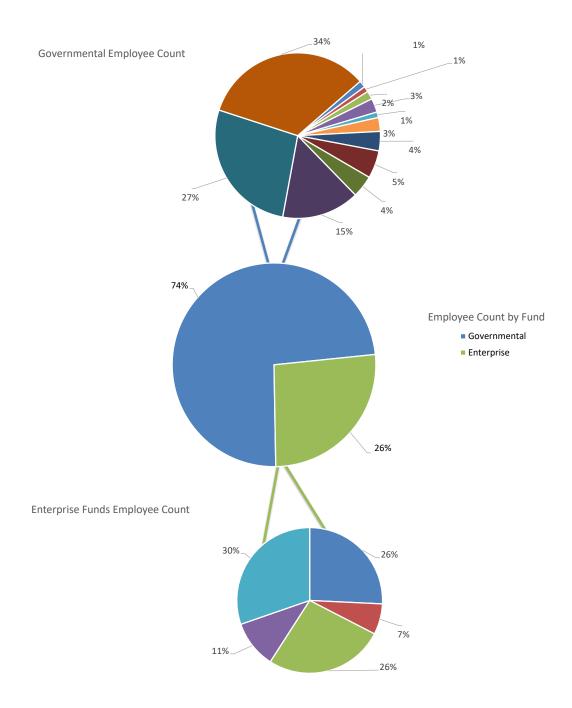

went from full time (1) to part time (.5) and the other 1.5 was removed from the Police Department.

<sup>(</sup>D) from 2024 to 2025 a total of seven (.5 Animal, 5 Eng, .5 Finance, 1 Mayor's) positions were unbudgeted in General Fund and one added in Parks. Additionally three were removed from the Police Department one was the Opiod grant funded position added in 2024 but not pursued and two were removed during the 911 consolidation process. 5 new positions were requested to be added in Public Works for 2025, one for Street/Storm Gen Manager, one for Water/WW General Manager and three in Wastewater.

<sup>(</sup>E.) Per a Council resolution in 2023 all General Fund funded positions are frozen after being vacated until approved again by Council except for Public Safety related positions.



## Education and Certification Pay Budgeted by Function/Program

| Function/Program        |                               | Education | Certifications | Total   |
|-------------------------|-------------------------------|-----------|----------------|---------|
| General government      | City attorney                 | 4,880     | 0              | 4,880   |
|                         | Mayor 's office               | 6,564     | 0              | 6,564   |
|                         | Human resources               | 2,400     | 0              | 2,400   |
|                         | Finance                       | 4,200     | 2,400          | 6,600   |
|                         | City clerk                    | 1,580     | 0              | 1,580   |
|                         | Office of Te