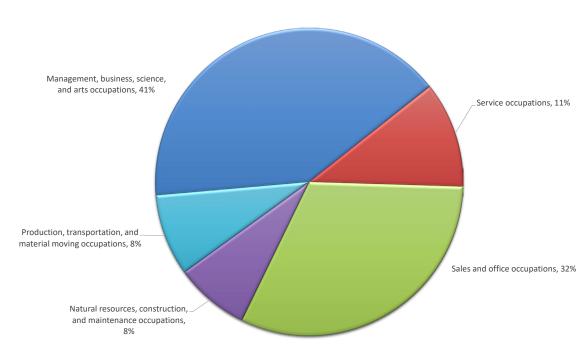

o softabll fields, one pee-wee football/multipurpose field, one concession stand, bathrooms, bridge and deck, paved parking, parking lot and field lighting, dugouts, press boxes, bleachers for football/soccer/multipurpose field. The Bark Park is designated for dogs to exercise and play off-leash in a controlled environment with an area for dogs 25 pounds and over and an area for dogs under 25 pounds.

#### Midland Park

3865 Midland

Four Youth soccer fields, concession building, restroom, sport-field lighting, and paved parking

#### Springhill Park

2110 Binder Street

Playground, pavilion, water fountain, and paved parking

#### Age of Population



Census Data of Bryant, AR 2019: ACS 5-Year Estimates Subject Tables

#### Civilian employed population 16 years and over

#### Occupation



Census Data of Bryant, AR 2019: ACS 5-Year Estimates Subject Tables



Census Data of Bryant, AR 2019: ACS 5-Year Estimates Subject Tables



Census Data of Bryant, AR 2019: ACS 5-Year Estimates Subject Tables

#### City of Bryant Letter of Transmittal

Dear Citizens of Bryant,

The annual construction of a budget for the upcoming year is important to your community on many levels. First it creates a road map and a mission for how your city government will utilize the resources allotted to them through sales tax, franchise fees, utility rates, fines, as well as permits. This roadmap is then set into place to create, and ultimately fulfill, a long-term vision for the city.

It is the desire of the council and city employees to continue a proactive stance toward our city's growth and avoid