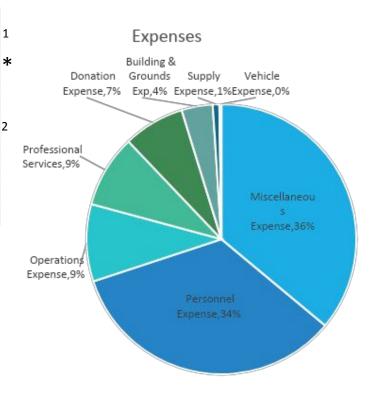

| 1,302,052                                                                                                                                                    |
|                        | Miscellaneous Expense Personnel Expense Operations Expense Professional Services Donation Expense Building & Grounds Exp Supply Expense Vehicle Expense | Miscellaneous Expense \$ Personnel Expense \$ Operations Expense \$ Professional Services \$ Donation Expense \$ Building & Grounds Exp \$ Supply Expense \$ |

- \* SWB reduces the Personnel Expense Category
- 1 Most of Miscellaneous Expense is IT related
- 2 Community Contracts B&G, Chamber, etc.

Balance (Revenue – Expense) \$ 8,102,528





### Public Safety - Police

| Category                |    | 2025 Budget |  |  |
|-------------------------|----|-------------|--|--|
| Intergovernmental Tsfrs | \$ | 1,661,900   |  |  |
| Reimbursement           | \$ | 357,000     |  |  |
| Grant Revenue           | \$ | 26,700      |  |  |
| Miscellaneous Revenue   |    | 5,000       |  |  |
| Fines & Forfeitures     | \$ | 780         |  |  |
| Total                   | \$ | 2,051,380   |  |  |
|                         |    |             |  |  |

\* Intergovernmental Tsfrs is Police applicable Sales Tax and reimbursement is from the School for half of the SRO (School Resource Officer) Program

| Funded Positions |       | #  |
|------------------|-------|----|
| 0600 Sworn       |       | 43 |
| 0620 Sworn (SRO) |       | 9  |
| 0610