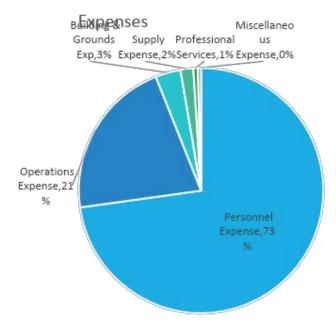

|
| Miscellaneous Revenue | \$ 50,520   |
| Total                 | \$ 743,420  |

| Funded Positions |       | #   |
|------------------|-------|-----|
| Courts           |       | 8   |
|                  | Total | 8.0 |

| Category               | 2025 Budget |         |   |
|------------------------|-------------|---------|---|
| Personnel Expense      | \$          | 514,556 |   |
| Operations Expense     | \$          | 149,521 | * |
| Building & Grounds Exp | \$          | 23,524  |   |
| Supply Expense         | \$          | 12,000  |   |
| Professional Services  | \$          | 4,100   |   |
| Miscellaneous Expense  | \$          | 3,056   |   |
| Total                  | \$          | 706,758 |   |

\* Jail Contract \$146,521.20 for 2024

Balance (Revenue – Expense) \$ 36,662





### Parks & Recreation

| Category                                                   | 2  | 2025 Budget |   |
|------------------------------------------------------------|----|-------------|---|
| Intergovernmental Tsfrs                                    | \$ | 1,495,710   | * |
| Membership Fees                                            | \$ | 277,475     |   |
| Sale of Services                                           | \$ | 221,500     |   |
| Park Program Fees                                          | \$ | 156,000     |   |
| Rental Fees                                                | \$ | 154,450     |   |
| Sponsorships                                               | \$ | 154,450     |   |
| Miscellaneous Revenue                                      | \$ | 2,000       |