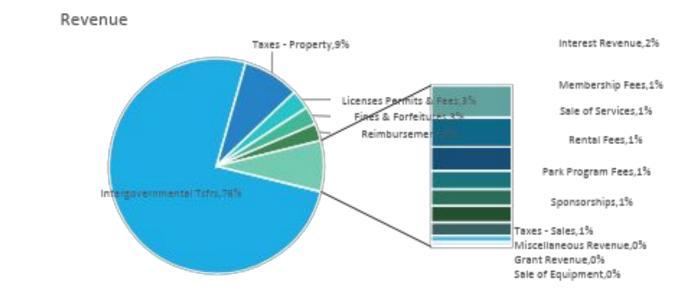

|  |
| \$          | 172,450                                |  |
| \$          | 156,000                                |  |
| \$          | 154,450                                |  |
| \$          | 125,000                                |  |
| \$          | 58,770                                 |  |
| \$          | 26,700                                 |  |
| \$          | 20,000                                 |  |
| \$          | 19,821,345                             |  |
|             | \$ \$ \$ \$ \$ \$ \$ \$ \$ \$ \$ \$ \$ |  |

<sup>\*</sup> Intergovernmental Tsfrs contains Franchise Fees and Designated Fees for Parks 1/8, Fire 3/8, Animal Control 10%, Parks 10%, Fire 25%, and Police 25%. Sales Tax for Bonds 4/8 is shown in Fund 114 and Streets 30% in Fund 080.



| 3% Sales Tax    |            |              |              |                |            |             |             |             |
|-----------------|------------|--------------|--------------|----------------|------------|-------------|-------------|-------------|
| 1%              | 1%         |              |              | 1%             |            |             |             |             |
| General<br>Fund | Parks      | Fire         | Bonds        | Animal Control | Parks      | Fire        | Police      | Street      |
|                 | 1/8        | 3/8          | 4/8          | 10%            | 10%        | 25%         | 25%         | 30%         |
| \$6,647,600     | \$ 830,950 | \$ 2,492,850 | \$ 3,323,800 | \$ 664,760     | \$ 664,760 | \$1,661,900 | \$1,661,900 | \$