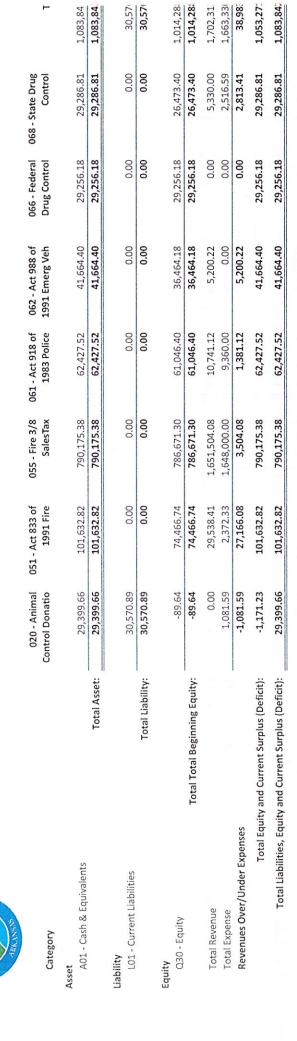

## Bryant, AR

Balance She

Account Summa

|                              |                                                          | 001 - General | 002 - Sales Tax | 003 - Franchise | 005 - Designated | 007 - Investment | 010 - Electronic | 045 - Park 1/8 |           |
|------------------------------|----------------------------------------------------------|---------------|-----------------|-----------------|------------------|------------------|------------------|----------------|-----------|
| Category                     |                                                          | Fund          | Fund            | Fees Fund       | Tax Fund         | Account          | Тах              | SalesTax O & M | -         |
| Asset                        |                                                          |               |                 |                 |                  |                  |                  |                |           |
| A01 - Cash & Equivalents     |                                                          | 5,334,842.08  | 3,403,264.91    | 4,489,576.88    | 2,520,542.33     | 840,303.98       | 2,366.88         | 358,548.11     | 16,949,44 |
| A10 - Receivables            |                                                          | 208,991.53    | 0.00            | 0.00            | 0.00             | 0.00             | 0.00             | 0.00           | 208,99    |
| A30 - Fixed Assets           |                                                          | 0.00          | 0.00            | 0.00            | 0.00             | 0.00             | 0.00             | 0.00           |           |
| A50 - Other Assets           |                                                          | 0.00          | 00.00           | 0.00            | 0.00             | 0.00             | 0.00             | 0.00           |           |
|                              | Total Asset:                                             | 5,543,833.61  | 3,403,264.91    | 4,489,576.88    | 2,520,542.33     | 840,303.98       | 2,366.88         | 358,548.11     | 17,158,43 |
| Liability                    |                                                          |               |                 |                 |                  |                  |                  |                |           |
| L01 - Current Liabilities    |                                                          | 26,109.15     | 00:00           | 00.00           | 0.00             | 0.00             | 2,366.88         | 0.00           | 28,47     |
|                              | Total Liability:                                         | 26,109.15     | 0.00            | 0.00            | 0.00             | 00.00            | 2,366.88         | 00.00          | 28,47     |
| Equity                       |                                                          |               |                 |                 |                  |                  |                  |                |           |
| E80 - Fixed Assets           |                                                          | 0.00          | 0.00            | 00.00           | 0.00             | 0.00             | 0.00             | 0.00           |           |
| Q30 - Equity                 |                                                          | 4,749,415.48  | 3,393,918.06    | 4,335,696.86    | 2,511,187.48     | 814,015.64       | 0.00             | 357,382.76     | 16,161,61 |
| É                            | Total Total Beginning Equity:                            | 4,749,415.48  | 3,393,918.06    | 4,335,696.86    | 2,511,187.48     | 814,015.64       | 00.00            | 357,382.76     | 16,161,61 |
| Total Revenue                |                                                          | 13,114,647.42 | 4,404,010.85    | 1,036,875.02    | 4,404,010.85     | 26,288.34        | 0.00             | 550,501.35     | 23,536,33 |
| Total Expense                |                                                          | 12,346,338.44 | 4,394,664.00    | 882,995.00      | 4,394,656.00     | 0.00             | 0.00             | 549,336.00     | 22,567,98 |
| Revenues Over/Under Expenses |                                                          | 768,308.98    | 9,346.85        | 153,880.02      | 9,354.85         | 26,288.34        | 00.00            | 1,165.35       | 968,34    |
| Total Equity ar              | Total Equity and Current Surplus (Deficit):              | 5,517,724.46  | 3,403,264.91    | 4,489,576.88    | 2,520,542.33     | 840,303.98       | 0.00             | 358,548.11     | 17,129,96 |
| Total Liabilities, Equity an | Total Liabilities, Equity and Current Surplus (Deficit): | 5,543,833.61  | 3,403,264.91    | 4,489,576.88    | 2,520,542.33     | 840,303.98       | 2,366.88         | 358,548.11     | 17,158,43 |
|                              |                                                          |               |                 |                 |                  |                  |                  |                |           |