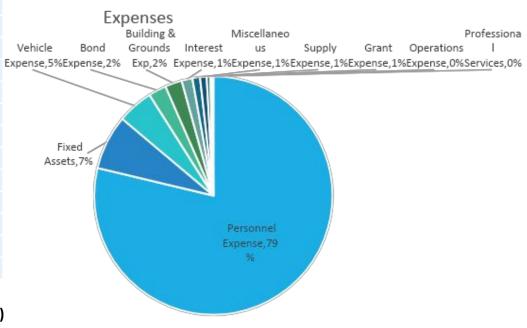

| 6,708,865                                                                                                                                                                                                                        |
|                        | Personnel Expense Fixed Assets Vehicle Expense Bond Expense Building & Grounds Exp Interest Expense Miscellaneous Expense Supply Expense Grant Expense Operations Expense Professional Services | Personnel Expense \$ Fixed Assets \$ Vehicle Expense \$ Bond Expense \$ Building & Grounds Exp \$ Interest Expense \$ Miscellaneous Expense \$ Supply Expense \$ Grant Expense \$ Operations Expense \$ Professional Services \$ |

\* Right to Use Enterprise Leased Cars

Balance (Revenue – Expense) \$ (4,657,485)





### Public Safety - Fire

| Category                | 2025 Budge |           |  |
|-------------------------|------------|-----------|--|
| Intergovernmental Tsfrs |            | 4,154,750 |  |
| Taxes - Property        |            | 55,700    |  |
| Sale of Equipment       |            | 20,000    |  |
| Rental Fees             |            | 18,000    |  |
| Licenses Permits & Fees |            | 1,500     |  |
| Miscellaneous Revenue   |            | 250       |  |
| Total                   | \$         | 4,250,200 |  |

★ Intergovernmental Tsfrs is Fire applicable Sales Tax, Rental Fees is from Pafford, and Taxes – Property is the reciprocal fees with Springhill

| Funded Positions |       | #  |
|------------------|-------|----|
| Uniform          |       | 49 |
| Clerical