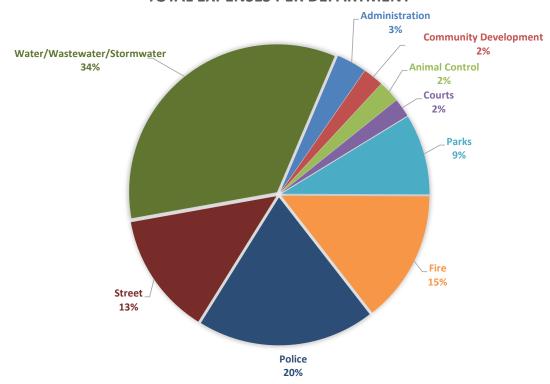

|               | 25,250             |               | 27,250              |                    |
| Total                         | 100%            | 8,707,220      | 678,300              | 694,700         | 743,420             | 2,419,825     | 4,220,450          | 2,219,480     | 19,683,395          |                    |

Each month the City receives 3% of sales tax back from the State of Arkanso. This 3% is mandated by the Citizens via vote to be spent on the following listed categories. You can see from the charts above and below what a large percentage Sales Taxes make up of the overall total Revenues for the General Fund.

## Summary of 2020 -2022 and Category Totals for Major Funds

#### **TOTAL REVENUE PER DEPARTMENT**



#### **TOTAL EXPENSES PER DEPARTMENT**



| Category                                    | Accounts              | Budgeted Amounts | Enterprise/<br>Governmental |
|---------------------------------------------|-----------------------|------------------|-----------------------------|
| R20 License, Permits and Fees               | 4200-4258             |                  | E                           |
| R50 Sales of Service                        | 4504-4569             |                  | E                           |
| R60 Misc Rev                                | 4600                  |                  | E                           |
| R62 Intergovernmental Revenues              | 4625-4632             |                  | E                           |
| R64 Reimbursement                           | 4640-4560             |