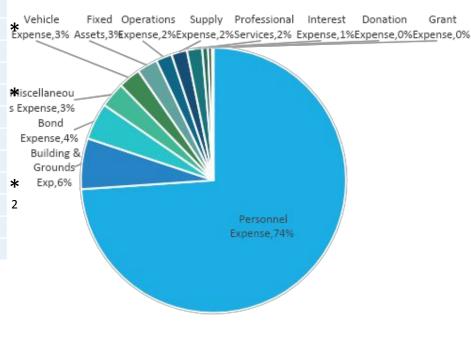

# Water - Executive Summary Revenue & Expenditures August 2024

|           | Annual Budget<br>Remaining | 2,213,410 | 2,213,410 |              |              | 1,859,321 | 789,089  | 2,648,409 | (435 000)   |      |
|-----------|----------------------------|-----------|-----------|--------------|--------------|-----------|----------|-----------|-------------|------|
| Favorable | (Unfavorable)<br>Variance  | (375,306) | (375,306) |              |              | 345,962   | 511,121  | 857,083   | (1.232.389) |      |
|           | Actual YTD<br>Total        | 3,300,901 | 3,300,901 |              |              | 2,680,756 | 44,814   | 2,725,570 | 575.331     |      |
|           | December                   |           | ,         |              |              |           |          |           |             |      |
|           | November December          |           |           |              |              |           |          |           |             |      |
|           | October                    |           |           |              |              |           |          |           |             |      |
|           | September                  |           |           |              |              |           |          |           |             |      |
|           | August                     | 429,479   | 429,479   |              |              | 414,152   | 21,594   | 435,746   | (6,267)     |      |
|           | July                       | 414,937   | 414,937   | 1,256,651.53 | 1,308,470.82 | 317,947   | 17,172   | 335,119   | 79,818      |      |
|           | June                       | 377,539   | 377,539   |              |              | 319,562   | (24,427) | 295,135   | 82,405      |      |
|           | Мау                        | 606,325   | 606,325   |              |              | 306,624   | 21,571   | 328,195   | 278,130     |      |
|           | April                      | 310,226   | 310,226   |              |              | 323,032   | 8,904    | 331,936   | (21,709)    |      |
|           | March                      | 383,882   | 383,882   |              |              | 339,344   |          | 339,344   | 44,539      |      |
|           | February                   | 441,575   | 441,575   |              |              | 350,994   | (95,744) | 255,250   | 186,325     |      |
|           | January                    | 336,937   | 336,937   |              |              | 309,103   | 95,744   | 404,847   | (67,910)    |      |
|           | YTD Budget                 | 3,676,207 | 3,676,207 | 32           |              | 3,026,718 | 555,935  | 3,582,653 | 93,554      |      |
|           | Annual<br>Budget Y         | 5,514,310 | 5,514,310 |              |              | 4,540,077 | 833,903  | 5,373,980 | 140,331     |      |
|           |                            |           |           |              |              |           | - 1      |           |             | ni . |