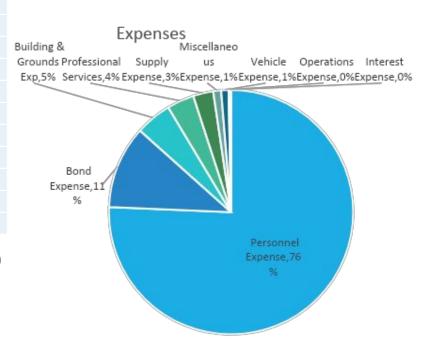

|       | 10.5 |
|                  | Total | 10.5 |

1 Vacant

0.5 New/Changed/Proposed

| Category             |       | 20 | 025 Budget |
|----------------------|-------|----|------------|
| Personnel Expense    |       | \$ | 727,013    |
| Bond Expense         |       | \$ | 105,110    |
| Building & Grounds   | Exp   | \$ | 45,997     |
| Professional Service | es    | \$ | 34,500     |
| Supply Expense       |       | \$ | 25,650     |
| Miscellaneous Expe   | ense  | \$ | 10,000     |
| Vehicle Expense      |       | \$ | 9,373      |
| Operations Expense   | е     | \$ | 2,325      |
| Interest Expense     |       | \$ | 780        |
|                      | Total | \$ | 960,748    |
|                      |       |    | ·          |

Balance (Revenue – Expense) \$ (265,608)





# Public Safety – Courts

| Category              | 2025 Budget |
|-----------------------|-------------|
| Fines & Forfeitures   | \$ 532,900  |
| Reimbursement         | \$ 160,000  |
| Miscellaneous Revenue | \$ 50,520   |
| Total                 | \$ 743,420  |

| Funded Positions |       | #   |
|------------------|-------|-----|
| Courts           |       | 8   |
|                  | Total | 8.0 |

| Category               | 2025 Budget |         |   |
|------------------------|-------------|---------|---|
| Personnel Expense      | \$          | 514,556 |   |
| Operations Expense     | \$          | 149,521 | * |
| Building & Grounds Exp | \$          | 23,524  |   |
| Supply Expense         | \$          | 12,000  |   |
| Professional Services  | \$          | 4,100   |   |
| Mis