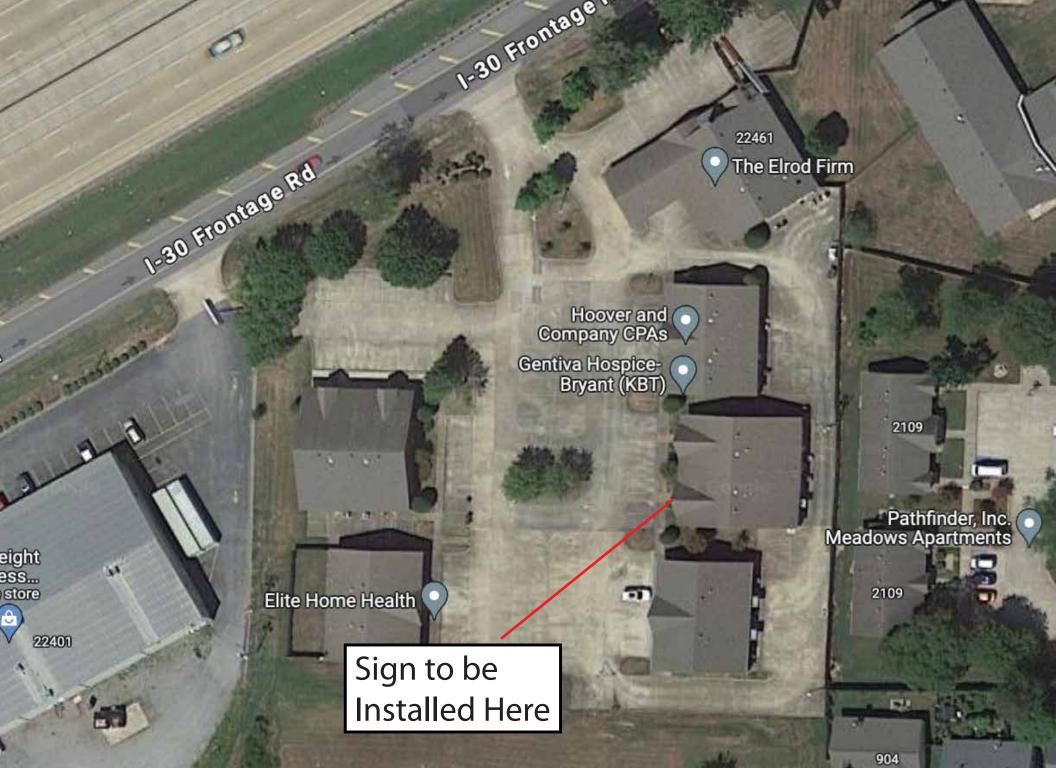

### 4. Gentiva Hospice - 22461 I-30 - Sign Permit

Pinnacle Signs - Requesting Sign Permit Approval - STAFF APPROVED

- 0808-APP-01.pdf
- 0808-APP-02.pdf