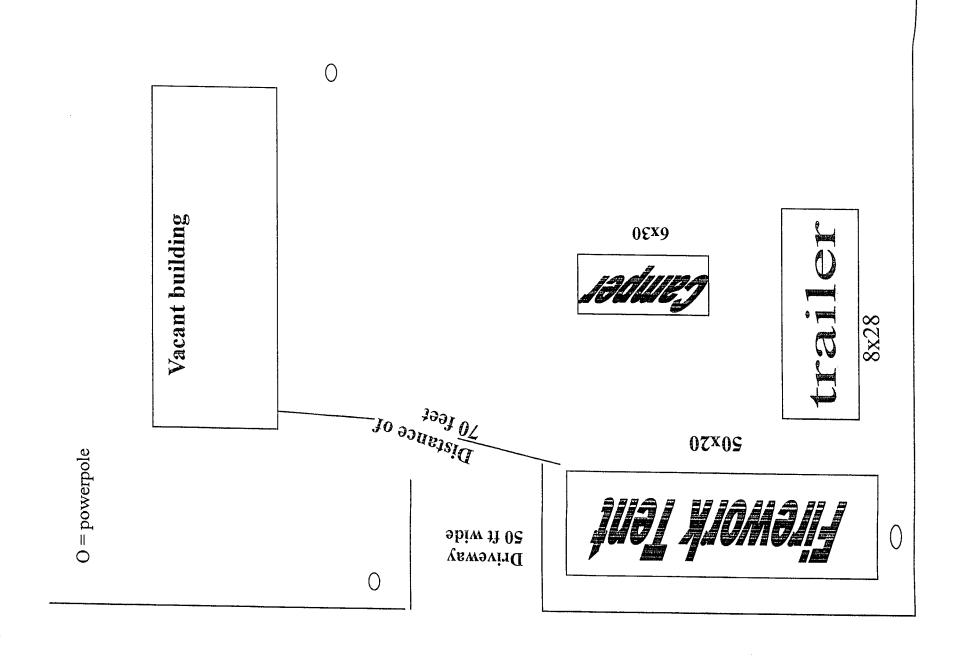

When the 20 x 50 tent is erected, exits will be provided per every 100 ft. and will be labeled with proper exit signs. No Smoking signs will be posted at all entrance / exits. In addition smoking will not be permitted within 50 ft. of the firework tent / canopy. 2 ABC fire extinguishers, with a 2A rating or greater will provided and the travel distance between the extinguishers will be less than 75 ft. and will be clearly marked, and not placed higher than 3 ft. off the

There will be no generator or combustion power sources within 25 ft. of the tent / canopy.

We will have the Bryant Fire Department / Fire Marshal's office conduct an inspection once the tent is erected and ready for business, yet prior to any sales made.

Eight (8) copies of a Site Plan:

- Site Plan shall be to scale, all structures shall be identified. Clear identification of any open display areas
- Fireworks tent / canopy shall have a minimum 50ft. setback from all othe r 9
- Show parking spaces dedicated by the owner of the property for use by the temporary business.
- No smoking permitted within 50 ft. of firework tent / canopy. "NO SMOKING" signs Minimum exit width shall be 72 in. All exits shall be identified with proper signage Exits shall be provided every 100 ft. with a minimum of 2 remotely located exits
- 2 ABC fire extínguishers, with a 2A rating or greater, shall be provided. The maximum shall be posted at all entrance / exits
- travel distance to an extinguisher shall not exceed 75 ft. Additional extinguishers may be required. Extinguishers shall be clearly visible, marked with appropriate signage, mounted height of not less than 36 in. from the ground
- Generators or other combustion power sources, including fuel, shall be separated from tents / canopies by a minimum of 25 ft.
- inspection once the business is ready for operation. The inspection shall be conducted Applicant shall contact the Bryant Fire Dept. Fire Marshal's office and schedule an prior to any sales to the public are allowed. Contact: 501-943-0964