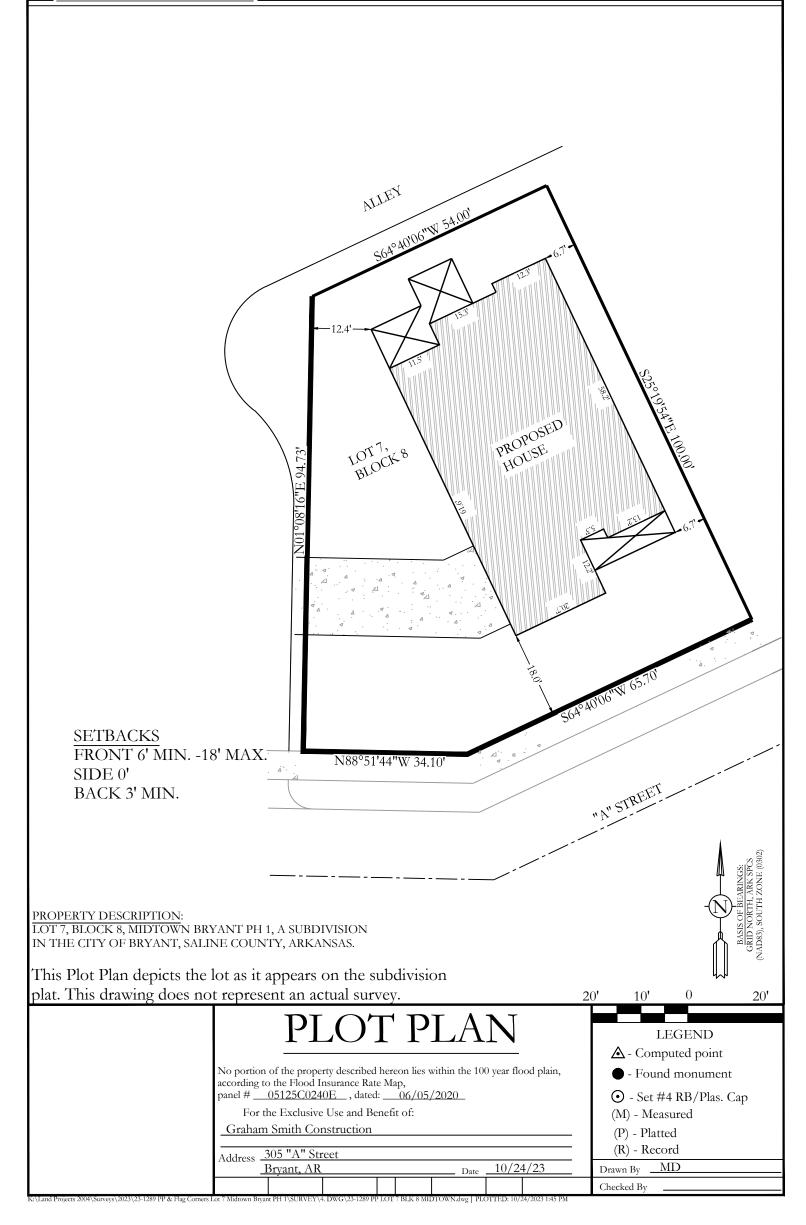

### 2. 305 A ST (Block 8 Lot 7) - Plot Plan

Requesting Minor Exception for Frontage Build Out

• 23-1289 PP LOT 7 BLK 8 MIDTOWN-8.5x14 P (PP) (1).pdf