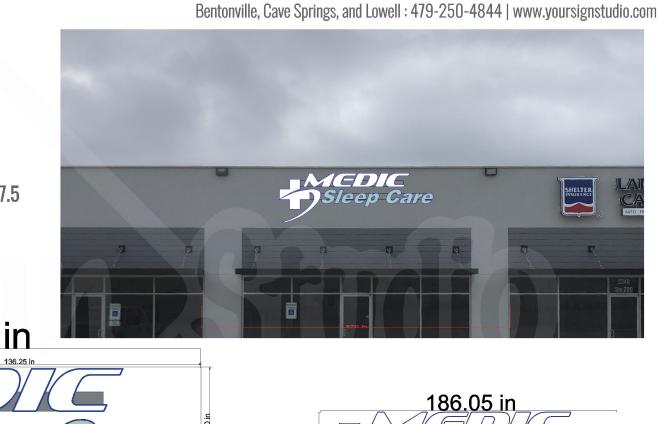

## Staff Approved

Permit Report

Adjournments

City of Bryant 210 SW 3rd Street Bryant, AR 72022

Variance Request - Medic Sleep Care - 3348 Main Street #300

I am requesting a variance for sign code Section 3.06 Signs in Commercial C-2 Districts. The code states that one facade sign is allowed per business. This sign shall not exceed two square feet for each one linear foot of building facade fronting a public street, and is to be mounted on the building wall. For businesses on corner lots, side walls facing public streets may have one additional façade sign subject to the same restrictions noted in this paragraph.

There was a mixup in our office where a previous version of the sign design was exported for production that wasn't the sign that was permitted. The sign size that was installed was 60" x 186" which comes out to 77.5 square feet. According to the ordinance the maximum square footage would be 60 square feet.

If signage allowance was calculated from actual sign area covered, the total square footage would be 58.6. We are not asking the variance committee to change the ordinance, just the method used to calculate the square footage. If the City of Bryant doesn't count the square footage as 58.6, then we are formally requesting a variance for a larger sign. Either of these would save our client from having to purchase a new sign.

The signage that was installed is not out of place for that shopping center. The swoosh part of the logo is what is causing the square footage to be higher because of the rectangle method of calculation.

In closing, if we can draw rectangles around the logo and the actual text, the signage would be in the allowable square footage. We are asking for the city's consideration of this calculation or a variance for the larger sign.

Type: LED Channel Letters Size: 60" x 186.05" Material: aluminum, acrylic/lexan, LEDs, vinyl Color: full color Quantity: 1 Notes: Sq footage of signage using rectangle method = 77.5 Sq footage of actual signage area = 58.6 Allowable square footage = 60