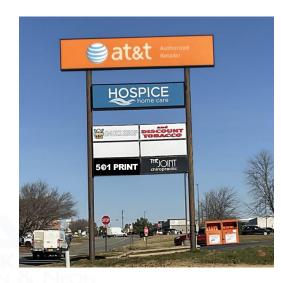

#### 2. 501 Prints - 307 Bryant Ave - Sign Permit

Arkansas Sign & Neon - Requesting Sign Permit Approval - STAFF APPROVED • 93400-SGNAPP-01.pdf

Date: \_\_\_\_01/17/2025

Note: Electrical Permits may be Required, Please contact the Community Development Office for more information.

| Sign Co. or Sign Owner                 | Property Owner                 |
|----------------------------------------|--------------------------------|
| NameARKANSAS SIGN & NEON               | Name 501 PRINTS                |
| Address 8525 DISTRIBUTION DR           | Address 307 BRYANT AVE SUITE 3 |
| City, State, ZIFTLE ROCK AR 72209      | BRYANT AR<br>City, State, Zip  |
| Phone 501.562.3942                     | Phone                          |
| lora@arkansassign.com<br>Email Address | Email Address                  |
| GENERAL INFORMATION                    |                                |
| Name of Business                       |                                |
|                                        | NT AVE SUITE 3                 |

#### specs:

remove existing wall sign, seal penetrations fabricate and install cloud-channel sign led illuminated, black returns, black trimcap polycarb face w/ vinyl print

(2) new lexan panels w/ graphics (will survey for exact measurements for fabrication)

CLIENT: 501 PRINT 307-3 BRYANT AVE, BRYANT AR REP: **KEVIN HONEA** DATE: 12/20/2024 - DWG1

rev2