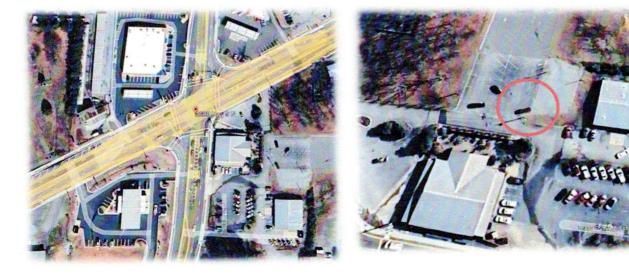

### **Old Business**

1. US Pizza Co - 3600 Hwy 5 - Site Plan Changes

*BluSkyEV* - Requesting Approval for Site Plan changes for installation of EV chargers • <u>0939-PLN-01.pdf</u>

## BLUSKYEV

# EV CHARGING STATION PROPOSAL

## Bryant

3600 Highway 5 , Bryant, AR 72022

Interconnect utility pole on both sides

**City of Bryant, Arkansas** Community Development 210 SW 3<sup>rd</sup> Street Bryant, AR 72022 501-943-0943