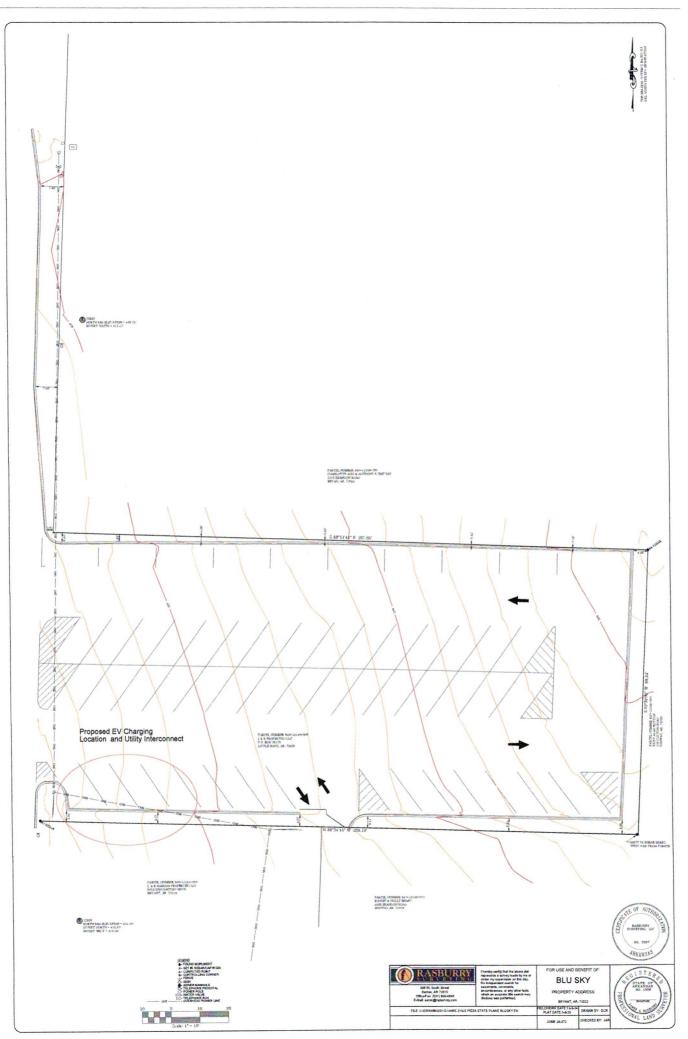

### **Old Business**

1. US Pizza Co - 3600 Hwy 5 - Site Plan Changes

*BluSkyEV* - Requesting Approval for Site Plan changes for installation of EV chargers • <u>0939-PLN-01.pdf</u>

## BLUSKYEV

# EV CHARGING STATION PROPOSAL

# 3600 Highway 5 Bryant AR 72022

## Bryant

3600 Highway 5 , Bryant, AR 72022

Interconnect utility pole on both sides

**City of Bryant, Arkansas** Community Development 210 SW 3<sup>rd</sup> Street Bryant, AR 72022 501-943-0943