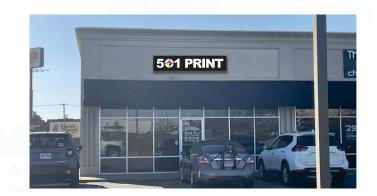

#### 2. 501 Prints - 307 Bryant Ave - Sign Permit

Arkansas Sign & Neon - Requesting Sign Permit Approval - STAFF APPROVED • 93400-SGNAPP-01.pdf

Date: \_\_\_\_01/17/2025

Note: Electrical Permits may be Required, Please contact the Community Development Office for more information.

| Sign Co. or Sign Owner                 | Property Owner                 |
|----------------------------------------|--------------------------------|
| NameARKANSAS SIGN & NEON               | Name 501 PRINTS                |
| Address 8525 DISTRIBUTION DR           | Address 307 BRYANT AVE SUITE 3 |
| City, State, ZIFTLE ROCK AR 72209      | BRYANT AR<br>City, State, Zip  |
| Phone 501.562.3942                     | Phone                          |
| lora@arkansassign.com<br>Email Address | Email Address                  |
| GENERAL INFORMATION                    |                                |
| Name of Business                       |                                |
|                                        | NT AVE SUITE 3                 |

#### specs:

remove existing wall sign, seal penetrations fabricate and install cloud-channel sign led illuminated, black returns, black trimcap polycarb face w/ vinyl print

(2) new lexan panels w/ graphics (will survey for exact measurements for fabrication)

CLIENT: 501 PRINT 307-3 BRYANT AVE, BRYANT AR REP: **KEVIN HONEA** DATE: 12/20/2024 - DWG1

rev2