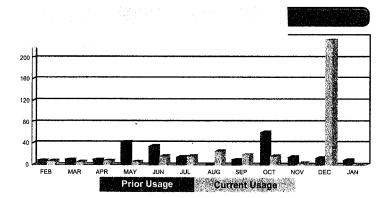

**METER READING** 

2/1/2023

414.35

013617-000

Serial No

15057943

02622

Œ

**Previous Reading** 

Date

11/25/2022

**Current Reading** 

Reading Date Reading 720 12/25/2022 953

Cons 233

Rec. No.:00876243

Date: 12/21/2022 Time: 12:49 PM Operator: Iwarner Station: WS-CH-WTWIN-02

Telesforo Ayala Hernandez

account lota:1 \$38.84

. HELKI Other:

Cash:

\$0.00 No: \$38.83 \$0.00

Change:

\$0.00

Thank you for your payment!

be a rate

) to er 100

9

be a rate to

ır 100 changes

### **CURRENT CHARGES**

| W-5/8" Meter           | 153.84 |
|------------------------|--------|
| Sewer                  | 241.02 |
| FSDWA                  | 0.40   |
| CAW Watershed 5/8"     | 0.90   |
| Stormwater Residential | 3.00   |
| Sales Tax - Water      | 15.19  |

**TOTAL CURRENT CHARGES** 



### **BILL SUMMARY**

| AMOUNT AFTER DUE DATE | 455.79 |
|-----------------------|--------|
| TOTAL AMOUNT DUE      | 414.35 |
| Current Charges       | 414.35 |
| Additional Billing    | 0.00   |
| Adjustments           | 0.00   |
| Payments Received     | -38.84 |
| Previous Balance      | 38.84  |
|                       |        |

# CITY OF BRYANT WATER AND WASTEWATER UTILITIES LEAK ADJUSTMENT REQUEST 028510-000 Date of Request: 2/2043 Service Account No.: Customer Name: Home Phone: Service Address: Por Mork Phone: 612 Richknol City: State, Zip: Date Leak Detected: Date Repaired: ... Description of Cause of Leaks faucet, tollet, underground, etc.): Tailet Leak Explanation of how leak was repaired: Attach plumbing invoice or receipts for repair parts Sworn Statement: , swear or affir