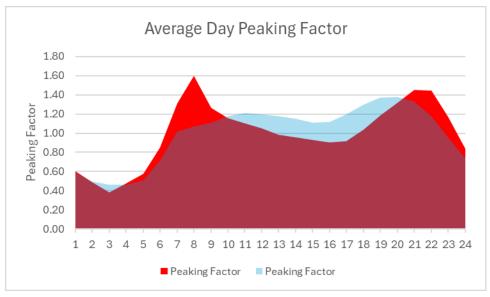

tem demand in 2024, 2030, 2040 and 2050. Demand conditions for each model included average day and maximum day.

Demand curves were generated for each customer class for each scenario utilizing hourly reads of the same week sample periods used for customer usage and resulted in average and maximum demand curves for each meter.

The typical demand curves shown in **Figure IV-3: Max Day Demand Pattern** and **Figure IV-4: Average Day Demand Pattern** were applied to the respective scenarios to simulate conditions typical of Bryant for the given periods.

Once the overall usage for the demand periods was compiled, the data was converted from MGD demand values to an hourly peaking factor over the week which was utilized in the model as a demand pattern.



Figure IV-3: Max Day Demand Pattern



Figure IV-4: Average Day Demand Pattern

Woodland Hills is a customer of the City of Bryant through a master meter located along Shobe Road. Their demand was incorporated into the model using an intermittent 330 GPM flow rate as shown in **Figure IV-5: Woodland Hills Demand Pattern.** 



Figure IV-5: Woodland Hills Demand Pattern

# C. DESIGN CRITERIA

An important factor within a water distribution system is service pressure. Service pressures within a distribution system in the range of 40 pounds per square inch (psi) to 80 psi are considered ideal. Pressures above 100 psi are not desirable because of the limitations of most common household appliances. The maximum pressure occurs when the system consumption is the lowest. Service pressures below 40 psi are undesirable, although occas