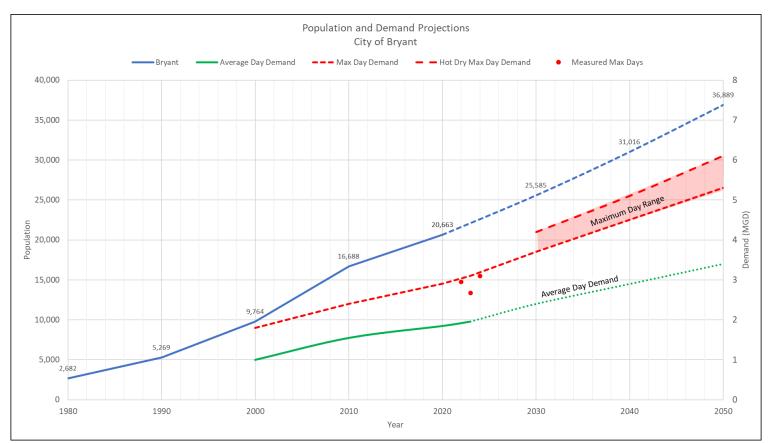

### **Public Works**

- 4. Crist Presentation: Water Master Plan Executive Summary • Bryant Master Plan Executive Summary.pdf
- 5. Crist Presentation: Water Master Plan
  - Bryant Master Plan Draft.pdf
- 6. Water Sanitary Survey Presented by Bryce Rimmer • WaterSanitarySurvey2024.pdf