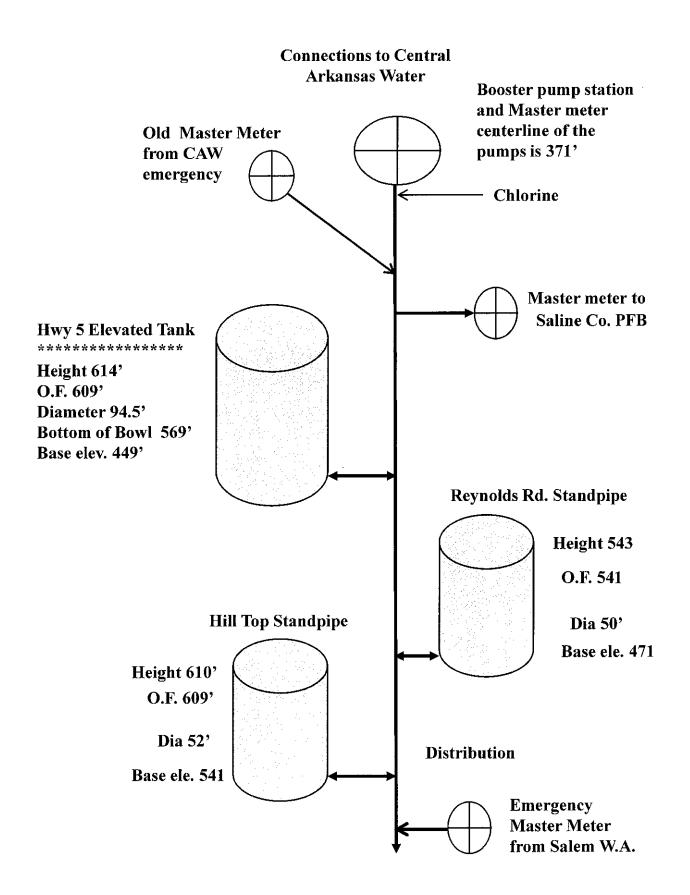

p> Street | Bryant | AR    | 72022       | tfournier@cityofbryant.com |
|              |                |                |                                |        |       |             |                            |

Type Codes: A – Primary Contact; B – Bacteriological Sample Bottle Mailing; \$ - Billing;

O – System Owner / Responsible Party; Z – Administrative Address; F – Fax;

M-Mobile Phone; G-Pager; W-World Wide Web Site; I-Internet E-Mail;

**R** – Operator; **T** – Water Treatment Plant / Facility; **D** – Distribution Facility;

 $\mathbf{P}$  – Pumping Facility;  $\mathbf{S}$  – Storage Facility;  $\mathbf{L}$  – Location;  $\mathbf{E}$  – Employee;  $\mathbf{V}$  – Vendor;  $\mathbf{X}$  – Other

#### **Arkansas Department of Health**

PWS #

486

# Bryant Water Flow Schematic







# PARTICIPATE:

# \_et's Make Every Drop Count! **OUR WATER FUTURE.** YOUR INPUT