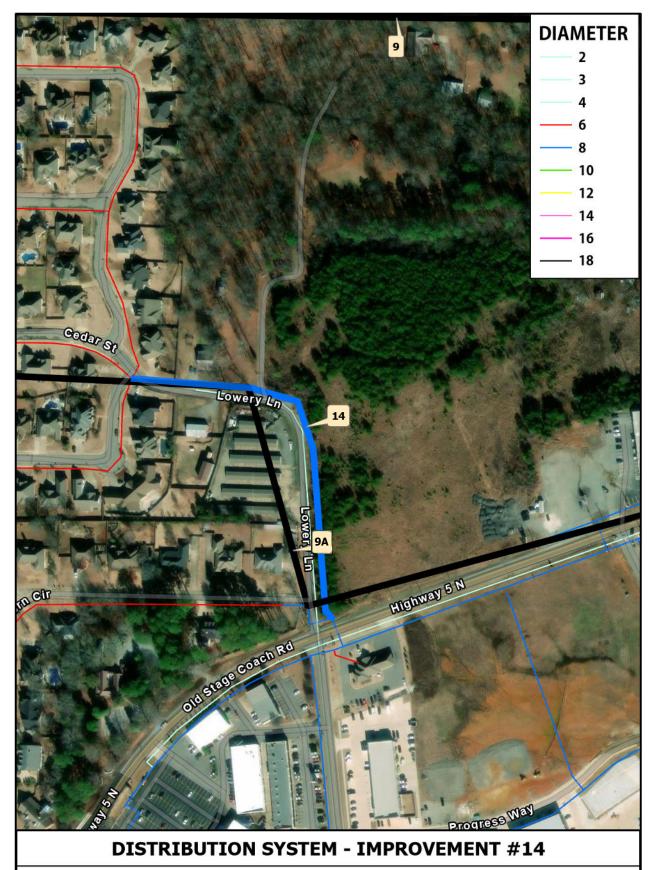

ding the 6-inch along Ward Dr to Springhill Road would allow for a looped connection along these roadways. This extension involves 1,200 feet of 6- inch waterline to improve fireflows.





# **ALTERNATE SRPWA EXTENSION TO HWY 5 TANK**

CITY OF BRYANT, AR





**CRIST ENGINEERS, INC.** CONSULTING ENGINEERS LITTLE ROCK, ARKANSAS



105 210 420

0

CONSULTING



# **DISTRIBUTION SYSTEM - IMPROVEMENT #11**

## **CHLORINATION UPGRADES AT BOOSTER PUMP STATION**

CITY OF BRYANT, AR





CRIST ENGINEERS, INC. CONSULTING ENGINEERS LITTLE ROCK, ARKANSAS







CONSULTING ENGINEERS LITTLE ROCK, ARKANSAS



# **DISTRIBUTION SYSTEM - IMPROVEMENT #13**

#### **DEBSWOOD TO CARYWOOD DR**

CITY OF BRYANT, AR

100

Feet

200

50

0



**CRIST ENGINEERS, INC.** 

CONSULTING ENGINEERS LITTLE ROCK, ARKANSAS



# **HIGHWAY 5 EXTENSION TO LOWERY LANE**

CITY OF BRYANT, AR





CRIST ENGINEERS, INC. CONSULTING ENGINEERS LITTLE ROCK, ARKANSAS



CITY OF BRYANT, AR

100

Feet

0

50

200



**CRIST ENGINEERS, INC.** 

CONSULTING ENGINEERS LITTLE ROCK, ARKANSAS



# **DISTRIBUTION SYSTEM - IMPROVEMENT #16**

# WARD DR EXTENSION

CITY OF BRYANT, AR

140

Feet

280

70

0



CRIST ENGINEERS, INC. CONSULTING ENGINEERS LITTLE ROCK, ARKANSAS

111 2024

# C. Long-Term System Improvements

# 1. System Transmission Improvements

In order to meet Long Term Maximum Day Demands in Bryant's southern area as well as allow the Highway 5 and South tanks better match head and float together, improvements must be made to convey water between the Highway 5 Tank and South Tank.

#### a) Improvement 17: Hwy 5 Tank to s