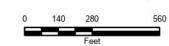

nch extension across N. Reynolds Road would allow for this section of the system to become looped. This would both improve fireflow in the Rogers Rd area and allow for the closing of valves in the area while maintaining water to customers in the event of a main break.

#### f) Improvement 8: Woody Dr to Steeplechase Cir – 8-inch Connection

Insufficient fireflows and an extended dead end area were indicated by the model along Woody Dr. A 400 ft 8-inch extension from Steeplechase Dr to Woody Dr would allow for this section of the system to become looped, improving reliability and fireflow.



#### CITY OF BRYANT, AR





CRIST ENGINEERS, INC. CONSULTING ENGINEERS LITTLE ROCK, ARKANSAS





# **DISTRIBUTION SYSTEM - IMPROVEMENT #3**

# **SPRINGHILL, I30 TO HIGHWAY 5 N**

CITY OF BRYANT, AR





CRIST ENGINEERS, INC. CONSULTING ENGINEERS LITTLE ROCK, ARKANSAS

111 2024





# **AIRPORT TO HILL ROAD**

CITY OF BRYANT, AR

100

Feet

0

50

200



CRIST ENGINEERS, INC. CONSULTING ENGINEERS LITTLE ROCK, ARKANSAS



Feet



CITY OF BRYANT, AR

25

Feet

50

13

0



CRIST ENGINEERS, INC. CONSULTING ENGINEERS LITTLE ROCK, ARKANSAS



NGINEERS

Feet

# B. Mid-Term System Improvements

# 1. SRPWA Connection Improvements

When Bryant begins receiving water from SRPWA, improvements will be required to allow the water coming into the system to be transmitted throughout the system equally. This is discussed under IV.F CAW and SRPWA Water Source Evaluation on page 33. Improvements will also be required to allow the tanks to float along similar head ranges when water is received from the w