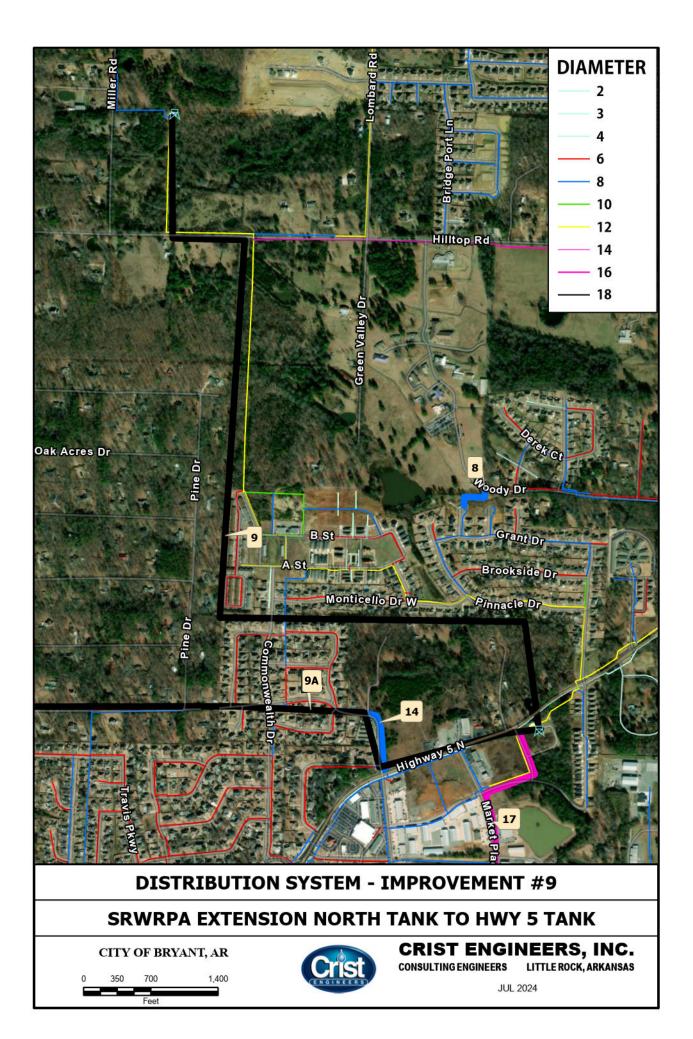

ch waterline extension to connect Lowery Ln and Highway 5. This would provide a looped connection between Highway 5 and Lowery Ln.

#### e) Improvement 15: Sunset Meadows Dr – 8-inch Extension

This improvement involves installing a 350 ft 8-inch loop connecting Sunset Meadows Dr with Highway 5. This improvement is recommended for water quality on Sunset Gardens Dr as well as to increase reliability within the system by looping an existing dead-end waterline.

#### f) Improvement 16: Ward Dr – 6-inch Extension

Insufficient fireflows along Stivers Blvd and Ward Dr were indicated by hydraulic modeling. Extending the 6-inch along Ward Dr to Springhill Road would allow for a looped connection along these roadways. This extension involves 1,200 feet of 6- inch waterline to improve fireflows.





# **ALTERNATE SRPWA EXTENSION TO HWY 5 TANK**

CITY OF BRYANT, AR





**CRIST ENGINEERS, INC.** CONSULTING ENGINEERS LITTLE ROCK, ARKANSAS



105 210 420

0

CONSULTING



# **DISTRIBUTION SYSTEM - IMPROVEMENT #11**

## **CHLORINATION UPGRADES AT BOOSTER PUMP STATION**

CITY OF BRYANT, AR





CRIST ENGINEERS, INC. CONSULTING ENGINEERS LITTLE ROCK, ARKANSAS







CONSULTING ENGINEERS LITTLE ROCK, ARKANSAS



# **DISTRIBUTION SYSTEM - IMPROVEMENT #13**

#### **DEBSWOOD TO CARYWOOD DR**

CITY OF BRYANT, AR

100

Feet

200

50

0



**CRIST ENGINEERS, INC.** 

CONSULTING ENGINEERS LITTLE ROCK, ARKANSAS



# **HIGHWAY 5 EXTENSION TO LOWERY LANE**

CITY OF BRYANT, AR





CRIST ENGINEERS, INC. CONSULTING ENGINEERS LITTLE ROCK, ARKANSAS



CITY OF BRYANT, AR

100

Feet

0

50

200



**CRI