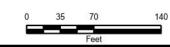

CAW, improvements must be made to increase flows from the booster pump station to provide water to the city. These improvements include installing a 10,000 ft 16-inch transmission line from the booster pump station to the new 16-inch transmission line installed at I-30 between the Highway 5 Tank and South Tank as well as installing a new pump within the booster pump station.

- a) Improvement 19: Booster Pump Station to I-30 at Pikewood 16-inch Transmission
- b) Improvement 20: 75 HP Pump at Booster Pump Station





CITY OF BRYANT, AR

1,400

700

Feet

350



CRIST ENGINEERS, INC. CONSULTING ENGINEERS LITTLE ROCK, ARKANSAS

110 000 /

AUG 2024



Feet

JUL 2024

JUL 20



# **DISTRIBUTION SYSTEM - IMPROVEMENT #20**

# **BOOSTER PUMP STATION - NEW 75 HP GOULDS PUMP**

CITY OF BRYANT, AR





CRIST ENGINEERS, INC. CONSULTING ENGINEERS LITTLE ROCK, ARKANSAS

JUL 2024

# D. SRPWA Wholesale to Consecutive Systems

SRPWA improvements indicate Bryant will be needed to wheel water to consecutive systems in order to provide water to these systems without the need for dedicated transmission mains from SRPWA to each individual entity. Improvements will be required in order to provide these systems with the indicated demands. These improvements involve both lines within Bryant to meet the required demands, as well as transmission lines from the extent of Bryant water system to the connecting utility. All improvements associated with providing water to these entities will be paid for by SRPWA.

# 1. Shannon Hills

In order for SRPWA to convey water through Bryant to Shannon Hills, an