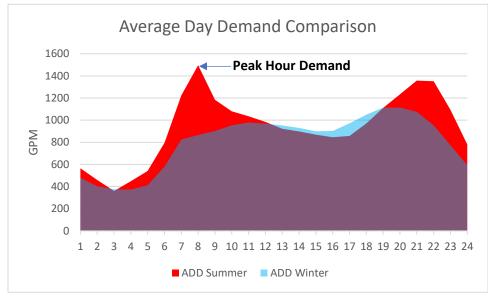

ed on January 17, 2024.



Figure II-6: Winter Vs. Summer Maximum Demands

Winter Maximum Day Demands can be highly unpredictable in nature due to the unknown timing and effects the weather will cause on the system. Daily water demands during these events can match or even exceed daily demands during typical Summer Maximum Day Demands.

The peak demand for the summer event was experienced in the morning and was much higher than the evening peak demand for winter. Conversely, the base demand for the winter event is greater than the base demand for the summer event. **Figure II-7: Average Summer Vs. Average Winter Demands** below displays a typical winter and summer demand, showing that the base demands during normal winter months are usually in line with the base demands of summer months.



Figure II-7: Average Summer Vs. Average Winter Demands

The pattern of these curves resembles the pattern of the recorded events, indicating fairly consistent usage for each month. Interestingly, the winter peaking factors consistently maintain a higher range compared to the summer peaking factors. The maximum hourly peaking factor occurs during the summer, which aligns with the observations from the recorded summer and winter MDDs.

The high summer demand necessitates greater storage capacity to meet peak demand. Demand drops significantly during sleeping hours, allowing the system to replenish its storage. In contrast, winter demand maintains a consistently higher base demand even during sleeping hours, which limits the system's ability to replenish storage. Instead, winter demand requ