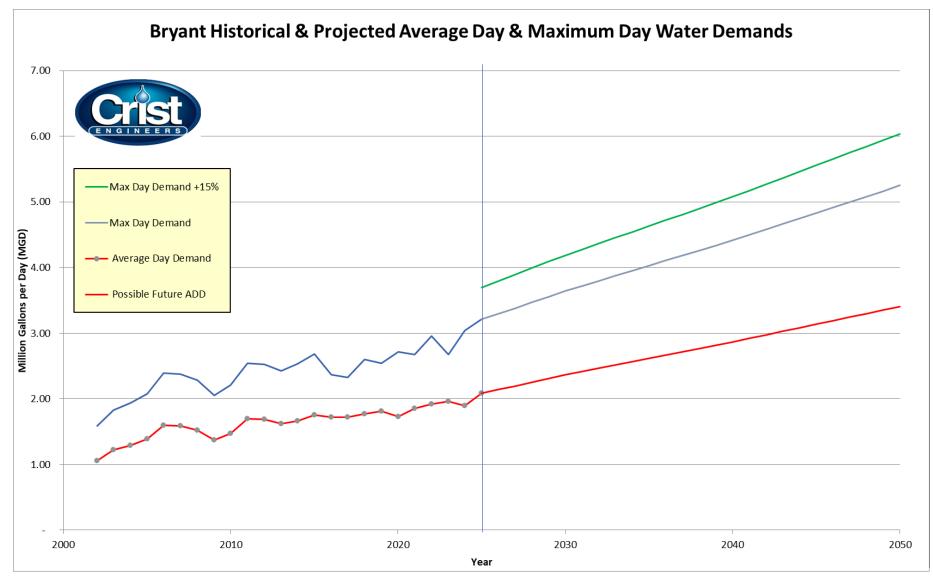

d and multiplying by the typical household usage. This value was then converted to million gallons per day (mgd) by dividing by 1,000,000. A trendline was derived from recorded maximum daily demands to establish a pattern, which was applied to project Maximum Day Demand. A similar approach using the ratio of Average Day Demand to Maximum Day Demand was used to project Average

Day Demand. An additional Hot Dry Maximum Day Demand was reviewed and is considered Maximum Demand Day plus 15-percent. The ratio of Maximum and Average Day Demand ranged from 1.40 to 1.70 for the past 20 years of data, which represents the potential peaking factor each year. **Table II-2: Water Demands** shows the historical and projected future water demands for Bryant.



Figure II-4: Bryant Booster Pump Station



Figure II-5: Projected Demands

| Table II-2: Water Demands |                                                                          |                                                       |                                |                                        |  |  |  |  |  |  |  |  |
|---------------------------|--------------------------------------------------------------------------|-------------------------------------------------------|--------------------------------|----------------------------------------|--|--|--|--|--|--|--|--|
|                           |                                                                          | Bryant, Arkansa                                       | IS                             |                                        |  |  |  |  |