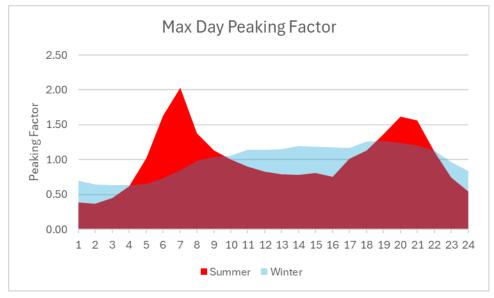

luded computer models for the water system demand in 2024, 2030, 2040 and 2050. Demand conditions for each model included average day and maximum day.

Demand curves were generated for each customer class for each scenario utilizing hourly reads of the same week sample periods used for customer usage and resulted in average and maximum demand curves for each meter.

The typical demand curves shown in **Figure IV-3: Max Day Demand Pattern** and **Figure IV-4: Average Day Demand Pattern** were applied to the respective scenarios to simulate conditions typical of Bryant for the given periods.

Once the overall usage for the demand periods was compiled, the data was converted from MGD demand values to an hourly peaking factor over the week which was utilized in the model as a demand pattern.



Figure IV-3: Max Day Demand Pattern



Figure IV-4: Average Day Demand Pattern

Woodland Hills is a customer of the City of Bryant through a master meter located along Shobe Road. Their demand was incorporated into the model using an intermittent 330 GPM flow rate as shown in **Figure IV-5: Woodland Hills Demand Pattern.** 



Figure IV-5: Woodland Hills Demand Pattern

# C. DESIGN CRITERIA

An important factor within a water distribution system is service pressure. Service pressures within a distribution system in the range of 40 pounds per square inch (psi) to 80 psi are considered ideal. Pressures above 100 psi are not desirable because of the limitations of most common household appliances. The maximum pressure occurs when the system consumption is the lowest. Service pressures below