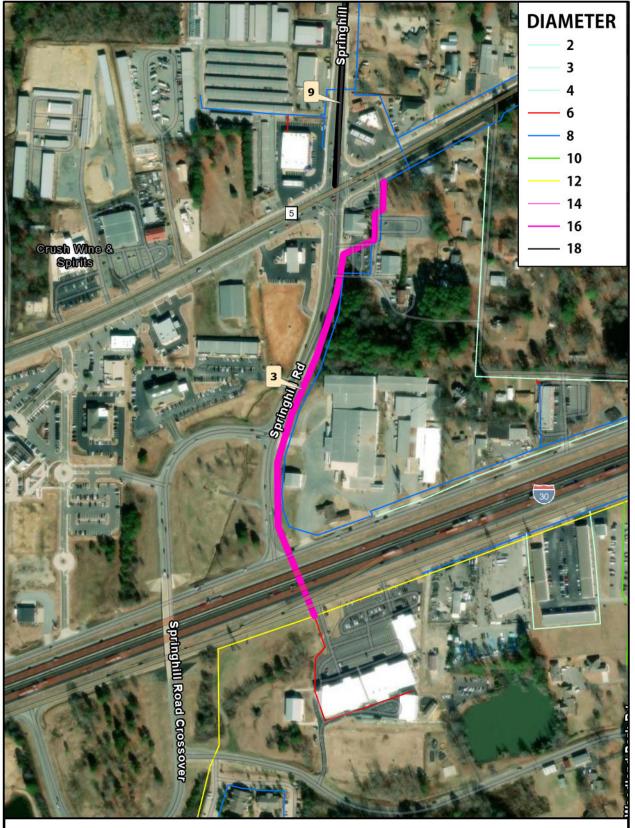

taff at Rogers Rd and Bristol Dr. These findings concurred with results shown by the model. A 100 ft 8-inch extension across N. Reynolds Road would allow for this section of the system to become looped. This would both improve fireflow in the Rogers Rd area and allow for the closing of valves in the area while maintaining water to customers in the event of a main break.

#### f) Improvement 8: Woody Dr to Steeplechase Cir – 8-inch Connection

Insufficient fireflows and an extended dead end area were indicated by the model along Woody Dr. A 400 ft 8-inch extension from Steeplechase Dr to Woody Dr would allow for this section of the system to become looped, improving reliability and fireflow.



#### CITY OF BRYANT, AR





CRIST ENGINEERS, INC. CONSULTING ENGINEERS LITTLE ROCK, ARKANSAS





# **DISTRIBUTION SYSTEM - IMPROVEMENT #3**

# **SPRINGHILL, I30 TO HIGHWAY 5 N**

CITY OF BRYANT, AR





CRIST ENGINEERS, INC. CONSULTING ENGINEERS LITTLE ROCK, ARKANSAS

111 2024





# **AIRPORT TO HILL ROAD**

CITY OF BRYANT, AR

100

Feet

0

50

200



CRIST ENGINEERS, INC. CONSULTING ENGINEERS LITTLE ROCK, ARKANSAS



Feet



CITY OF BRYANT, AR

25

Feet

50

13

0



CRIST ENGINEERS, INC. CONSULTING ENGINEERS LITTLE ROCK, ARKANSAS



NGINEERS

Feet

# B. Mid-Term System Improvements

# 1. SRPWA Connection Improvements

When Bryant begins receiving water from SRPWA, improvements will be required to allow the water coming into the system to be transmitted throughout the system equally. This is discussed under IV.F CAW and SRPWA Water Source Evaluation on page 33. Improvements will