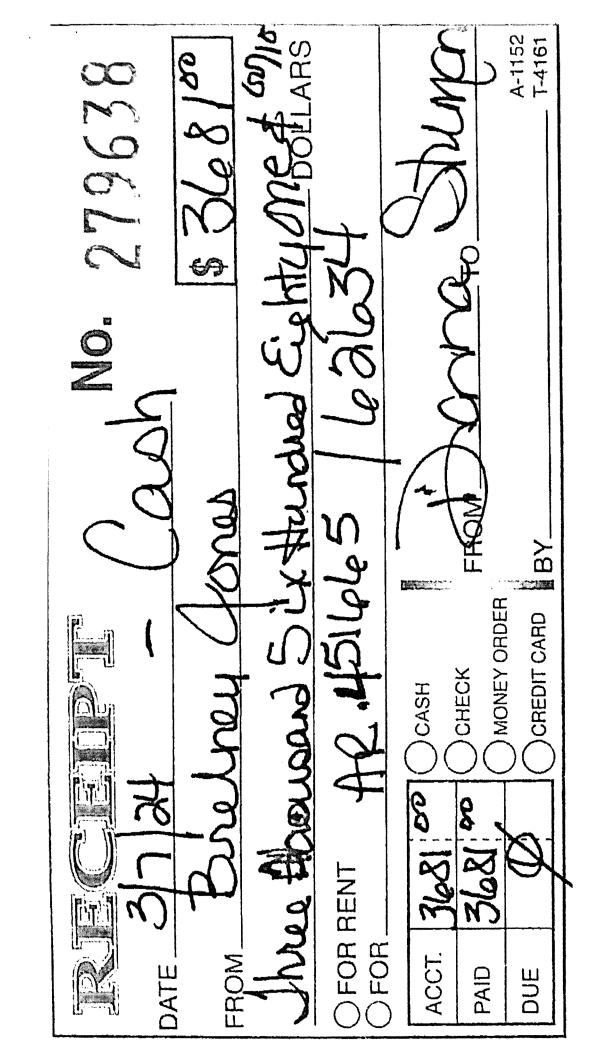

### CITY OF BRYANT WATER AND WASTEWATER UTILITIES MONTHLY LEAK ADJUSTMENT REPORT

SUMMARY July 2024

| Total Number of Request for Adjustment | Total Number of Adjustments Approved |  |
|----------------------------------------|--------------------------------------|--|
| Highest Bill Adjusted                  | Lowest Bill Adjusted                 |  |
| Total Gallons Adjusted                 | Total Cost of Adjustments            |  |