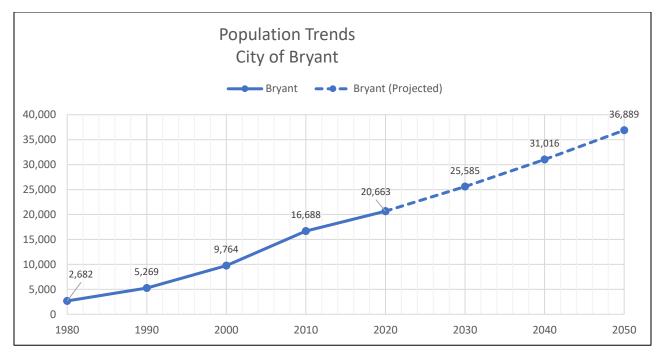

33,421 |  |  |  |  |  |  |  |  |  |
| 2050 | 36,889           | 2,567          | 39,456 |  |  |  |  |  |  |  |  |  |

#### Table II-1: Historical, Estimated and Projected Population

To project future population trends, projections are made until the year 2050 using the percent growth method. The following equation illustrates the application of this method.

$$P_t = P_0(1+k)^n$$

Where :

Pt = Population at time t
P0 = Population at time zero
k = growth rate
n = number of periods

Based on the population data in Table 1.1 a growth rate (k) was calculated over a 10-year period (n). Using this growth rate and the equation mentioned above, projections were made. **Figure II-2: Bryant Population Trends** illustrates the population trend from 1980 to 2020, with projections extended to 2050.



Figure II-2: Bryant Population Trends

Between 2020 and 2050, Bryant's population is projected to increase to 36,889, marking a growth of 16,226 people (79%) from the recorded 2020 census population.

Bryant currently buys water from CAW. Weekly purchase data is available from January 2014 through April 2024, with gaps including all of 2019. Missing months and the year of 2019 were estimated by averaging data from the two preceding and two subsequent years for the same months. The data provided spans from 2014 to 2020, averaging between meter readings. In the summer of 2021, actual daily records were introduced. **Figure II-3: Water Purchase Data** depicts the recorded purchase quantities. Starting in 2021, data accuracy improved, with no averaging between meter readings. Transparent red