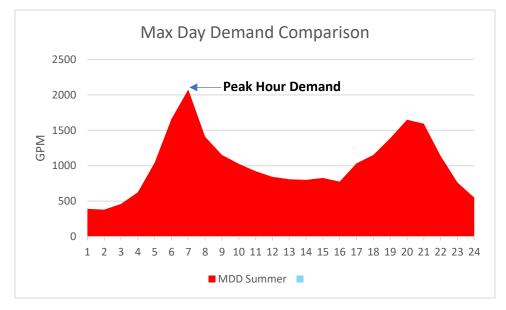

that sustain below freezing temperatures, water line breaks and customer faucet dripping can increase the base demand greatly in some cases. In summer months, demand peaks during the hottest and driest periods due to sprinkler use, summer activities, and additional bathing. However, these demands do not persist during sleeping hours.

A Maximum Day Demand (MDD) recorded during a summer month provides an accurate representation of expected recurring events. However, an MDD recorded in the winter may not accurately represent recurring events. The winter MDD might result from high base demand, typical daily use, and leaks due to frozen pipes.

**Figure II-6: Winter Vs. Summer Maximum Demands** below compares the MDD recorded on August 23, 2023, with the MDD experienced on January 17, 2024.



Figure II-6: Winter Vs. Summer Maximum Demands

Winter Maximum Day Demands can be highly unpredictable in nature due to the unknown timing and effects the weather will cause on the system. Daily water demands during these events can match or even exceed daily demands during typical Summer Maximum Day Demands.

The peak demand for the summer event was experienced in the morning and was much higher than the evening peak demand for winter. Conversely, the base demand for the winter event is greater than the base demand for the summer event. **Figure II-7: Average Summer Vs. Average Winter Demands** below displays a typical winter and summer demand, showing that the base demands during normal winter months are usually in line with the base demands of summer months.



Figure II-7: Average Su