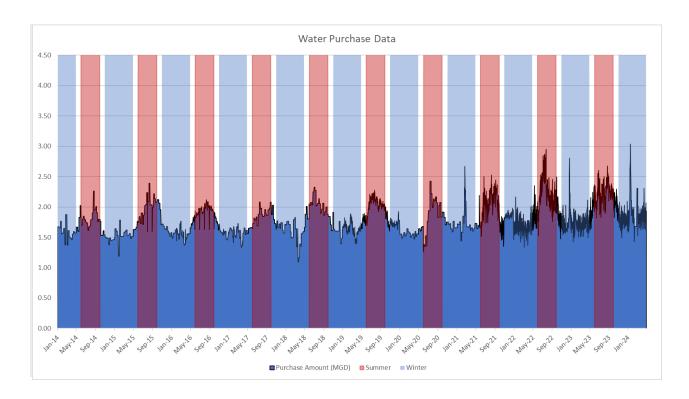

opulation is projected to increase to 36,889, marking a growth of 16,226 people (79%) from the recorded 2020 census population.

Bryant currently buys water from CAW. Weekly purchase data is available from January 2014 through April 2024, with gaps including all of 2019. Missing months and the year of 2019 were estimated by averaging data from the two preceding and two subsequent years for the same months. The data provided spans from 2014 to 2020, averaging between meter readings. In the summer of 2021, actual daily records were introduced. **Figure II-3: Water Purchase Data** depicts the recorded purchase quantities. Starting in 2021, data accuracy improved, with no averaging between meter readings. Transparent red and blue vertical bars indicate summer and winter months, respectively.



Figure II-3: Water Purchase Data

From 2014 to 2024, purchased water shows an increasing trend, with average daily demand rising from approximately 1.7 million gallons per day (mgd) to 2.0 mgd—an 18% increase. The estimated maximum daily demand in 2014 was 2.5 mgd, derived from the highest recorded average meter reading over a week period, with a 15% increase applied. In contrast, the actual recorded maximum daily demand in 2024 reached 3.04 mgd, showing a 24% increase.

There are approximately 8,509 connections within Bryant's system and 9,216 meters including the wholesale meters within Woodland Hills. Using the connection amount and the historic average day and maximum day data, the average water purchased per meter ranged from 200 gallons per day to 250 gallons per day. For maximum d