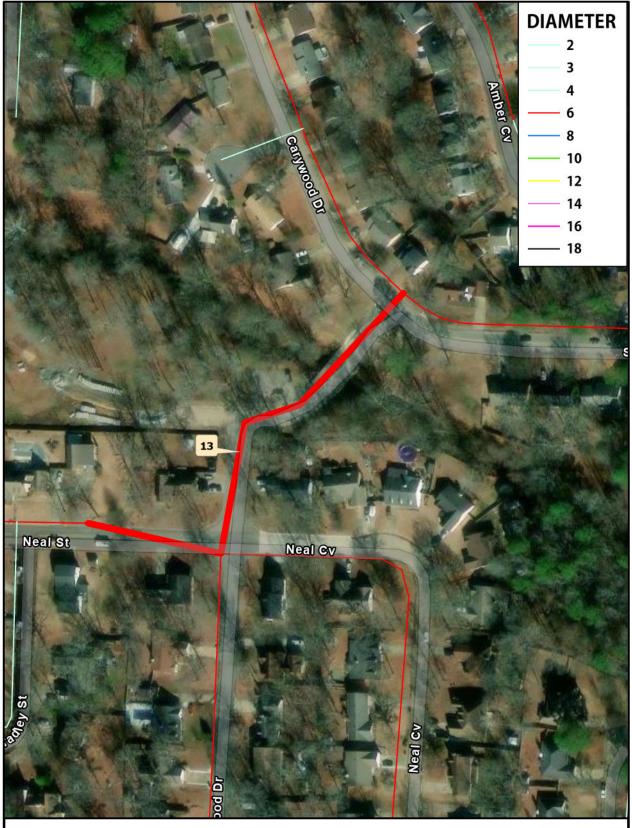

stem by looping an existing dead-end waterline.

#### f) Improvement 16: Ward Dr – 6-inch Extension

Insufficient fireflows along Stivers Blvd and Ward Dr were indicated by hydraulic modeling. Extending the 6-inch along Ward Dr to Springhill Road would allow for a looped connection along these roadways. This extension involves 1,200 feet of 6- inch waterline to improve fireflows.





# **ALTERNATE SRPWA EXTENSION TO HWY 5 TANK**

CITY OF BRYANT, AR





**CRIST ENGINEERS, INC.** CONSULTING ENGINEERS LITTLE ROCK, ARKANSAS



105 210 420

0

CONSULTING



# **DISTRIBUTION SYSTEM - IMPROVEMENT #11**

## **CHLORINATION UPGRADES AT BOOSTER PUMP STATION**

CITY OF BRYANT, AR





CRIST ENGINEERS, INC. CONSULTING ENGINEERS LITTLE ROCK, ARKANSAS







CONSULTING ENGINEERS LITTLE ROCK, ARKANSAS



# **DISTRIBUTION SYSTEM - IMPROVEMENT #13**

#### **DEBSWOOD TO CARYWOOD DR**

CITY OF BRYANT, AR

100

Feet

200

50

0



**CRIST ENGINEERS, INC.** 

CONSULTING ENGINEERS LITTLE ROCK, ARKANSAS



# **HIGHWAY 5 EXTENSION TO LOWERY LANE**

CITY OF BRYANT, AR





CRIST ENGINEERS, INC. CONSULTING ENGINEERS LITTLE ROCK, ARKANSAS



CITY OF BRYANT, AR

100

Feet

0

50

200



**CRIST ENGINEERS, INC.** 

CONSULTING ENGINEERS LITTLE ROCK, ARKANSAS



# **DISTRIBUTION SYSTEM - IMPROVEMENT #16**

# WARD DR EXTENSION

CITY OF BRYANT, AR

140

Feet

280

70

0



CRIST ENGINEERS, INC. CONSULTING ENGINEERS LITTLE ROCK, ARKANSAS

111 2024

# C. Long-Term System Improvements

# 1. System Transmission Improvements

In order to meet Long Term Maximum Day Demands in Bryant's southern area as well as a