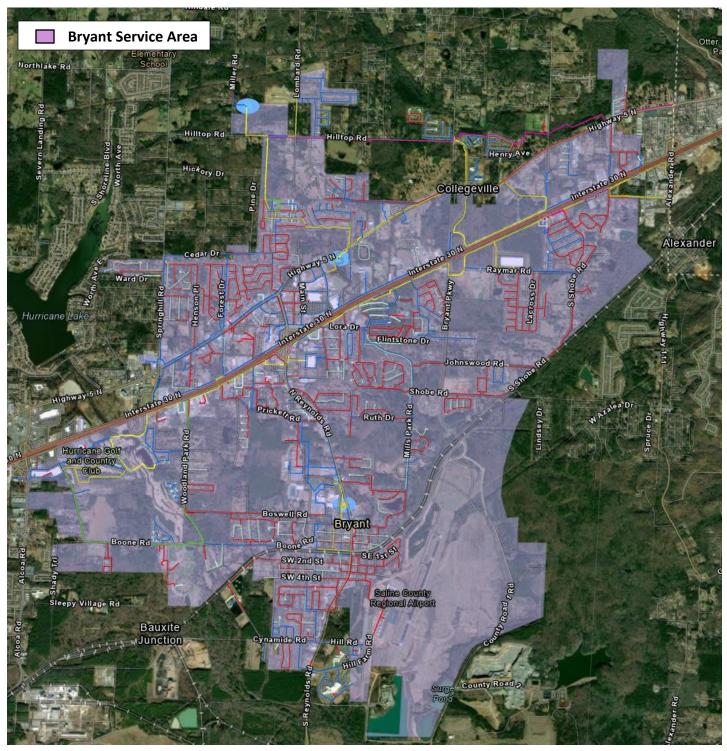

rm improvements. The plan also provides recommendations and required upgrades for a new potential source of wholesale purchased finished water from the Saline Regional Public Water Authority (SRPWA)

The Bryant water planning area is to include all areas within the Bryant Service area shown on Figure II-1: Bryant Service Area and is used as the basis for the population projections and water demand projections. Solely for the purposes of this report, it is assumed that Bryant will provide water to all of the water meters in the Bryant city limits boundaries as well as wholesale water to Woodland Hills but will not extend to beyond the existing Service Area as the water system is currently contiguous with the service areas of Salem Water, Central Arkansas Water, and Benton Water Systems.





Figure II-1: Bryant Service Area

#### **B. POPULATION AND WATER DEMAND PROJECTIONS**

**Table II-1: Historical, Estimated and Projected Population** shows historical, estimated, and projected population for the City of Bryant and Woodland Hills, according to information from the United States Census Bureau. Data is presented through the 2050 study period.

|      | Bryant, Arkansas |                |        |  |  |  |  |  |  |  |  |  |
|------|------------------|----------------|--------|--|--|--|--|--|--|--|--|--|
| Year | Bryant           | Woodland Hills | Total  |  |  |  |  |  |  |  |  |  |
| 1900 | 113              |                |        |  |  |  |  |  |  |  |  |  |
| 1910 | 91               |                |        |  |  |  |  |  |  |  |  |  |
| 1920 | 132              |