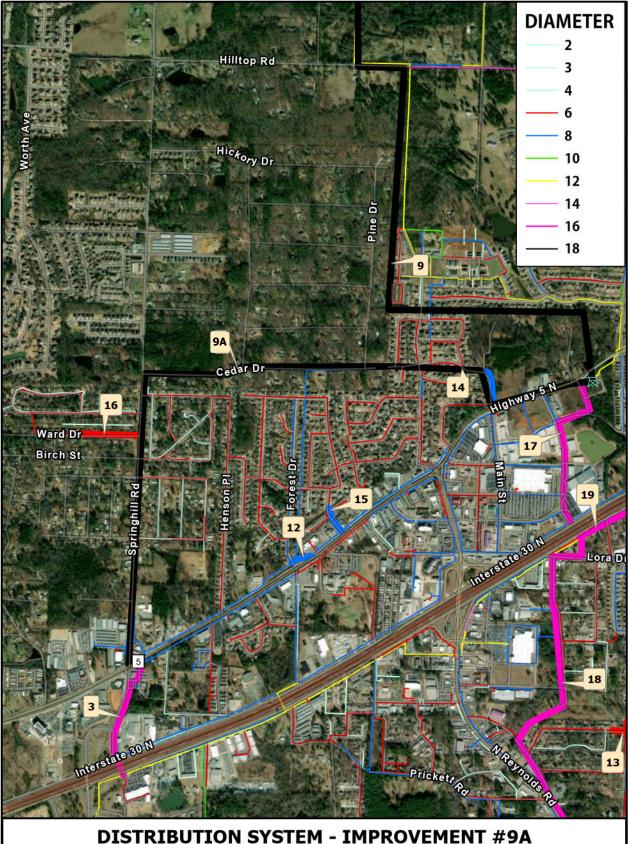

waterline extension to connect Lowery Ln and Highway 5. This would provide a looped connection between Highway 5 and Lowery Ln.

#### e) Improvement 15: Sunset Meadows Dr – 8-inch Extension

This improvement involves installing a 350 ft 8-inch loop connecting Sunset Meadows Dr with Highway 5. This improvement is recommended for water quality on Sunset Gardens Dr as well as to increase reliability within the system by looping an existing dead-end waterline.

#### f) Improvement 16: Ward Dr – 6-inch Extension

Insufficient fireflows along Stivers Blvd and Ward Dr were indicated by hydraulic modeling. Extending the 6-inch along Ward Dr to Springhill Road would allow for a looped connection along these roadways. This extension involves 1,200 feet of 6- inch waterline to improve fireflows.





# **ALTERNATE SRPWA EXTENSION TO HWY 5 TANK**

CITY OF BRYANT, AR





**CRIST ENGINEERS, INC.** CONSULTING ENGINEERS LITTLE ROCK, ARKANSAS



105 210 420

0

CONSULTING



# **DISTRIBUTION SYSTEM - IMPROVEMENT #11**

## **CHLORINATION UPGRADES AT BOOSTER PUMP STATION**

CITY OF BRYANT, AR





CRIST ENGINEERS, INC. CONSULTING ENGINEERS LITTLE ROCK, ARKANSAS







CONSULTING ENGINEERS LITTLE ROCK, ARKANSAS



# **DISTRIBUTION SYSTEM - IMPROVEMENT #13**

#### **DEBSWOOD TO CARYWOOD DR**

CITY OF BRYANT, AR

100

Feet

200

50

0



**CRIST ENGINEERS, INC.** 

CONSULTING ENGINEERS LITTLE ROCK, ARKANSAS



# **HIGHWAY 5 EXTENSION TO LOWERY LANE**

CITY OF BRYANT, AR





CRIST ENGINEERS, INC. CONSULTING ENGINEERS LITTLE ROCK, ARKANSAS



CITY OF BRYANT, AR

100

Feet

0

50

200



**CRIST