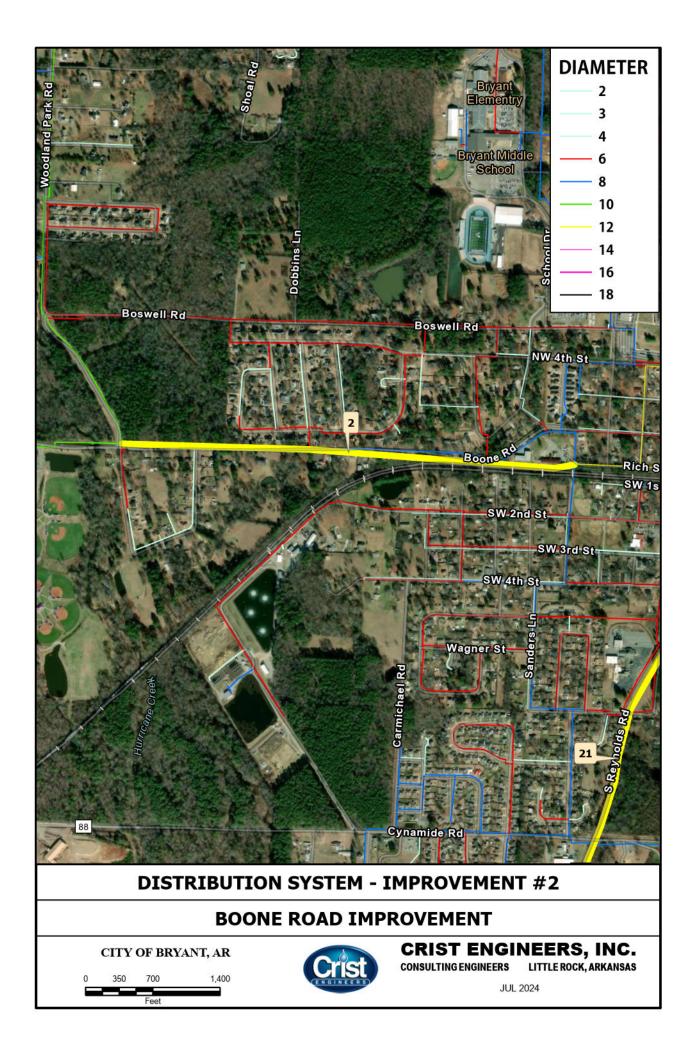

staff at Rogers Rd and Bristol Dr. These findings concurred with results shown by the model. A 100 ft 8-inch extension across N. Reynolds Road would allow for this section of the system to become looped. This would both improve fireflow in the Rogers Rd area and allow for the closing of valves in the area while maintaining water to customers in the event of a main break.

#### f) Improvement 8: Woody Dr to Steeplechase Cir – 8-inch Connection

Insufficient fireflows and an extended dead end area were indicated by the model along Woody Dr. A 400 ft 8-inch extension from Steeplechase Dr to Woody Dr would allow for this section of the system to become looped, improving reliability and fireflow.



#### CITY OF BRYANT, AR





CRIST ENGINEERS, INC. CONSULTING ENGINEERS LITTLE ROCK, ARKANSAS





# **DISTRIBUTION SYSTEM - IMPROVEMENT #3**

# **SPRINGHILL, I30 TO HIGHWAY 5 N**

CITY OF BRYANT, AR





CRIST ENGINEERS, INC. CONSULTING ENGINEERS LITTLE ROCK, ARKANSAS

111 2024





# **AIRPORT TO HILL ROAD**

CITY OF BRYANT, AR

100

Feet

0

50

200



CRIST ENGINEERS, INC. CONSULTING ENGINEERS LITTLE ROCK, ARKANSAS



Feet



CITY OF BRYANT, AR

25

Feet

50

13

0



CRIST ENGINEERS, INC. CONSULTING ENGINEERS LITTLE ROCK, ARKANSAS



NGINEERS

Feet

# B. Mid-Term System Improvements

# 1. SRPWA Connection Improvements

When Bryant begins receiving water from SRPWA, improvements will be required to allow the water coming into the system to be transmitted throughout the system equally. This is discussed under IV.F CAW and SRPWA Water Source Evaluation on page 33. Improvements wil