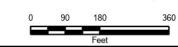

a looped connection along these roadways. This extension involves 1,200 feet of 6- inch waterline to improve fireflows.





# **ALTERNATE SRPWA EXTENSION TO HWY 5 TANK**

CITY OF BRYANT, AR





**CRIST ENGINEERS, INC.** CONSULTING ENGINEERS LITTLE ROCK, ARKANSAS



105 210 420

0

CONSULTING



# **DISTRIBUTION SYSTEM - IMPROVEMENT #11**

## **CHLORINATION UPGRADES AT BOOSTER PUMP STATION**

CITY OF BRYANT, AR





CRIST ENGINEERS, INC. CONSULTING ENGINEERS LITTLE ROCK, ARKANSAS







CONSULTING ENGINEERS LITTLE ROCK, ARKANSAS



# **DISTRIBUTION SYSTEM - IMPROVEMENT #13**

#### **DEBSWOOD TO CARYWOOD DR**

CITY OF BRYANT, AR

100

Feet

200

50

0



**CRIST ENGINEERS, INC.** 

CONSULTING ENGINEERS LITTLE ROCK, ARKANSAS



# **HIGHWAY 5 EXTENSION TO LOWERY LANE**

CITY OF BRYANT, AR





CRIST ENGINEERS, INC. CONSULTING ENGINEERS LITTLE ROCK, ARKANSAS



CITY OF BRYANT, AR

100

Feet

0

50

200



**CRIST ENGINEERS, INC.** 

CONSULTING ENGINEERS LITTLE ROCK, ARKANSAS



# **DISTRIBUTION SYSTEM - IMPROVEMENT #16**

# WARD DR EXTENSION

CITY OF BRYANT, AR

140

Feet

280

70

0



CRIST ENGINEERS, INC. CONSULTING ENGINEERS LITTLE ROCK, ARKANSAS

111 2024

# C. Long-Term System Improvements

# 1. System Transmission Improvements

In order to meet Long Term Maximum Day Demands in Bryant's southern area as well as allow the Highway 5 and South tanks better match head and float together, improvements must be made to convey water between the Highway 5 Tank and South Tank.

#### a) Improvement 17: Hwy 5 Tank to south I-30 – 16-inch Transmission

This transmission improvement