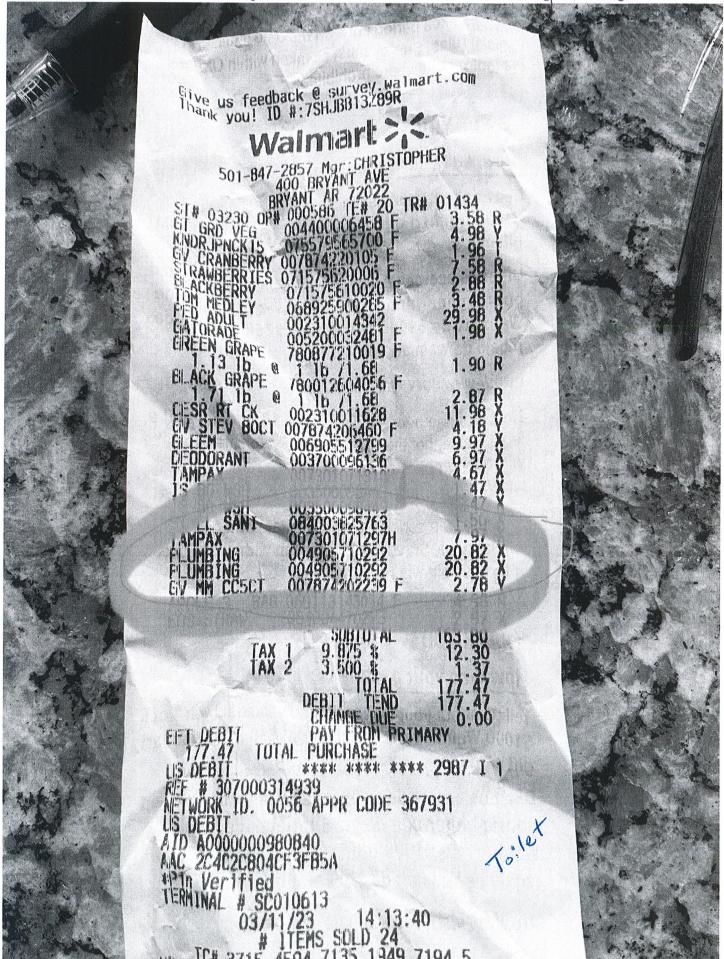

# CITY OF BRYANT WATER AND WASTEWATER UTILITIES MONTHLY LEAK ADJUSTMENT REPORT

| SUMMARY | $\sim$ | 919  |
|---------|--------|------|
| Date:   | March  | 2023 |

| Total Number of Adjustments Approved | Total Number of Request for Adjustment |
|--------------------------------------|----------------------------------------|
| Lowest Bill Adjusted                 | Highest Bill Adjusted                  |
| Total Cost of Adjustments            | Total Gallons Adjusted                 |

#### **DETAILS**

| DETAILS                             |                   |                            |               |
|-------------------------------------|-------------------|----------------------------|---------------|
| Customer Name                       | : Korni Whipale   | Customer Address           | 2202 Byron    |
| Date Leak Detected by AM            |                   | Date Customer Notified     |               |
| Date Leak Started                   | an Manual         | Date Leak Repaired         | 3123          |
| 3 months Amount of Bill:            | "le 18:57         | Usage:                     | 341           |
| Average Bill:                       | 38.84             | Three Month Average Usage: | 20            |
| Adjustment Approved:                | Yes No            | Approved By:               |               |
| Amount of Adjustment to Sewer Bill: | *230.nL           | Adjusted Bill Amount:      | °387.74       |
| 2 months Customer Name              | Clarence Sounders | Customer Address           | 1519 Rodes    |
| Date Leak Detected by AMI           |                   | Date Customer Notified     |               |
| Date Leak Started                   |                   | Date Leak Repaired         | 3/23          |
| Amount of Bill:                     | 319,96            | Usage:                     | 208           |
| Average Bill:                       | 171.90            | Three Month Average Usage: | 38            |
| Adjustment Approved:                | Yes No            | Approved By:               |               |
| Amount of Adjustment to Sewer Bill: | 113.38            | Adjusted Bill Amount:      | · 26258       |
| Customer Name                       | Pessy Winn's      | Customer Address           | 9511 HUY5NHZ  |
| Date Leak Detected by AMI           | 334.              | Date Customer Notified     |               |
| Date Leak Started                   | V                 | Date Leak Repaired         | 2/23          |
| 3 mouth ( Amount of Bill:           | *847.14           | Usage:                     | 475           |
| Average Bill:                       | *97.55            | Three Month Average Usage: | 55            |
| Adjustment Approved:                | Yes No            | Approved By:               |               |
| Amount of Adjustment to Sewer Bill: | " 266.53          | Adjusted Bill Amount:      | = 580,61      |
| Customer Name                       | Terry Steed       | Customer Address           | 3412 Dearborn |
| Date Leak Detected by AMI           | J                 | Date Customer Notified     |               |
| Date Leak Started                   |                   | Date Leak Repaired         | 2123          |
| Amount of Bill:                     | *326.10           | Usage:                     | 181           |
| Average Bill:                       | 1.40.61           | Three Month Average Usage: | 41            |
| Adjustment Approved:                | Yes No            | Approved By:               |               |
| Amount of Adjustment to Sewer Bill: | 138.54            | Adjusted Bill Amount:      | 187.54        |
| Customer Name                       | Jamie Harris      | Customer Address           | 3009 Stivers  |
| Date Leak Detected by AMI           | ,                 | Date Customer Notified     |               |
| Date Leak Started                   |                   | Date Leak Repaired         | 3/23          |
| 3 minute Amount of Bill:            | 1,214.41          | Usage:                     | 675           |
| Average Bill:                       | * 54.11           | Three Month Average Usage: | 29            |
| Adjustment Approved:                | Yes No            | Approved By:               |               |
| Amount of Adjustment to Sewer Bill: | 5509.19           | Adjusted Bill Amount:      | 765.28        |
|                                     |                   |                            |               |