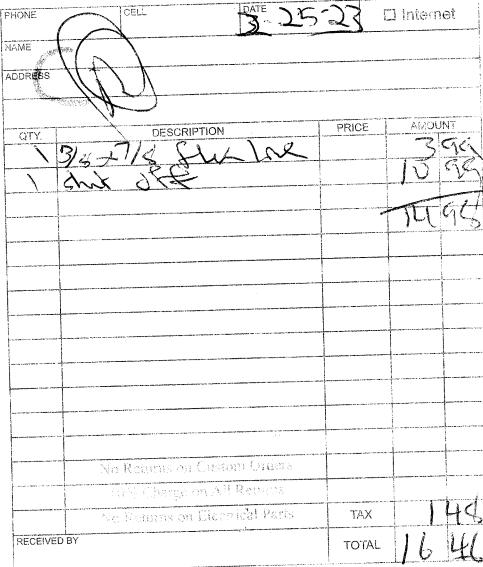

#### **DETAILS**

| DETAILS                             |                   |                            |               |
|-------------------------------------|-------------------|----------------------------|---------------|
| Customer Name                       | : Korni Whipale   | Customer Address           | 2202 Byron    |
| Date Leak Detected by AM            |                   | Date Customer Notified     |               |
| Date Leak Started                   | an Manual         | Date Leak Repaired         | 3123          |
| 3 months Amount of Bill:            | "le 18:57         | Usage:                     | 341           |
| Average Bill:                       | 38.84             | Three Month Average Usage: | 20            |
| Adjustment Approved:                | Yes No            | Approved By:               |               |
| Amount of Adjustment to Sewer Bill: | *230.nL           | Adjusted Bill Amount:      | °387.74       |
| 2 months Customer Name              | Clarence Sounders | Customer Address           | 1519 Rodes    |
| Date Leak Detected by AMI           |                   | Date Customer Notified     |               |
| Date Leak Started                   |                   | Date Leak Repaired         | 3/23          |
| Amount of Bill:                     | 319,96            | Usage:                     | 208           |
| Average Bill:                       | 171.90            | Three Month Average Usage: | 38            |
| Adjustment Approved:                | Yes No            | Approved By:               |               |
| Amount of Adjustment to Sewer Bill: | 113.38            | Adjusted Bill Amount:      | · 26258       |
| Customer Name                       | Pessy Winn's      | Customer Address           | 9511 HUY5NHZ  |
| Date Leak Detected by AMI           | 334.              | Date Customer Notified     |               |
| Date Leak Started                   | V                 | Date Leak Repaired         | 2/23          |
| 3 mouth ( Amount of Bill:           | *847.14           | Usage:                     | 475           |
| Average Bill:                       | *97.55            | Three Month Average Usage: | 55            |
| Adjustment Approved:                | Yes No            | Approved By:               |               |
| Amount of Adjustment to Sewer Bill: | " 266.53          | Adjusted Bill Amount:      | = 580,61      |
| Customer Name                       | Terry Steed       | Customer Address           | 3412 Dearborn |
| Date Leak Detected by AMI           | J                 | Date Customer Notified     |               |
| Date Leak Started                   |                   | Date Leak Repaired         | 2123          |
| Amount of Bill:                     | *326.10           | Usage:                     | 181           |
| Average Bill:                       | 1.40.61           | Three Month Average Usage: | 41            |
| Adjustment Approved:                | Yes No            | Approved By:               |               |
| Amount of Adjustment to Sewer Bill: | 138.54            | Adjusted Bill Amount:      | 187.54        |
| Customer Name                       | Jamie Harris      | Customer Address           | 3009 Stivers  |
| Date Leak Detected by AMI           | ,                 | Date Customer Notified     |               |
| Date Leak Started                   |                   | Date Leak Repaired         | 3/23          |
| 3 minute Amount of Bill:            | 1,214.41          | Usage:                     | 675           |
| Average Bill:                       | * 54.11           | Three Month Average Usage: | 29            |
| Adjustment Approved:                | Yes No            | Approved By:               |               |
| Amount of Adjustment to Sewer Bill: | 5509.19           | Adjusted Bill Amount:      | 765.28        |
|                                     |                   |                            |               |