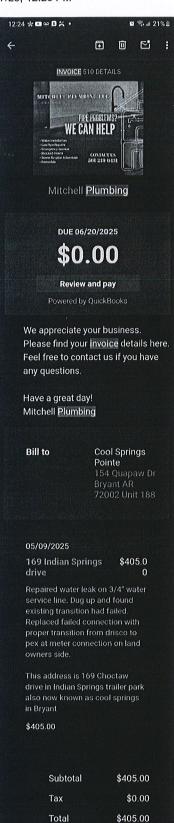

# CITY OF BRYANT WATER AND WASTEWATER UTILITIES LEAK ADJUSTMENT REQUEST

| Date of Request: | 06.2025         |
|------------------|-----------------|
| Customer Name:   | Crystal Spencer |
| Service Address: | 169 Choctaw     |
| City:            | Bryant          |
| Date Leak Detect | ed:             |

| Service Accou | unt No: <u>001-07514-04</u> |
|---------------|-----------------------------|
| Home Phone    |                             |
| Work Phone:   |                             |
| State, Zip:   | AR, 72022                   |
| Date Repaire  | d: 0 <b>5</b> .2025         |

Description of cause of leak (faucet, toilet, underground, etc.):

Service Line Leaking

Explanation of how leak was repaired: Attach Plumbing invoice or receipts for repair Parts

Replaced

- You have the right to appeal the Customer Service Manager's decision to the Water and Sewer Advisory Committee (WSAC).
- If you are dissatisfied with the decision of the WSAC you have the right to appear before the Bryant City Council for a final decision.

FOR OFFICE USE ONLY:

| Amount of Bill:                                | \$362.42 | Usage:                        | 183          |
|------------------------------------------------|----------|-------------------------------|--------------|
| Average Bill:                                  | \$115.46 | Three Month Average<br>Usage: | 51           |
| Adjustment Approved:                           |          | Approved By:                  |              |
| Amount of Adjustment to<br>Water & Sewer Bill: | \$118.92 | Adjusted Bill Amount:         | \$243.50     |
| Payment Plan:                                  | Y: N:    | Months:                       | Payment Amt: |

mgel-Stepard

#### 6/17/25, 12:28 PM

\$405.00

\$0.00

3

Payment Balance due

**Review and pay** 

Mitchell Plumbing

0

Acct# 001-07514-04