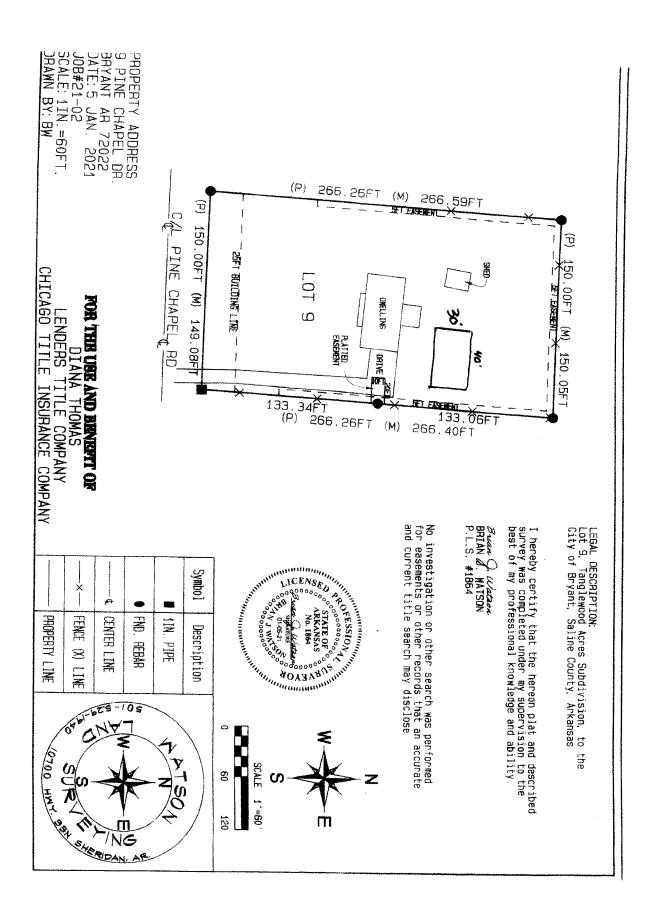

#### 9. 9 Pine Chapel Dr - Conditional Use Permit - Lot 9 Tanglewood Acres

JR Shellnut Construction - Requesting Recommendation for approval on Conditional Use for additional square footage for Accessory Shop Building -RECOMMENDED APPROVAL

#### 13. 9 Pine Chapel Dr - Conditional Use Permit - Lot 9 Tanglewood Acres

JR Shellnut Construction - Requesting Recommendation for approval on Conditional Use for additional square footage for Accessory Shop Building