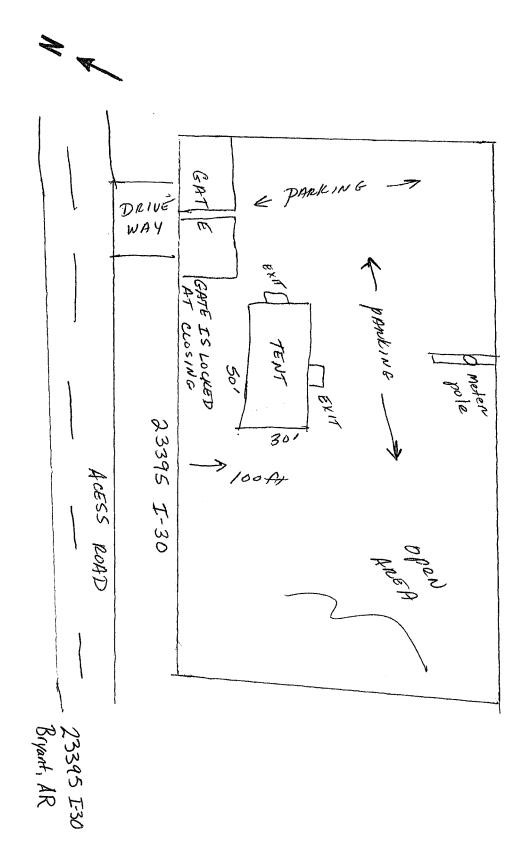

#### 5. Five Star Fireworks - Temporary Business License

Mark Bradford - Requesting Approval for Temporary Business License for Firework Stand at the following locations: 23395 I-30, 5407 Hwy 5 - APPROVED

• <u>0970-APP-01.pdf</u>

• <u>0971-APP-01.pdf</u>

(Continued on Page 2)

□ Eight (8) copies of a Site Plan:

3

- Site Plan shall be to scale, all structures shall be identified. Clear identification of any open display areas
- Fireworks tent / canopy shall have a minimum 50ft. setback from all other structures
- Show parking spaces dedicated by the owner of the property for use by the temporary business.
- Exits shall be provided every 100 ft. with a minimum of 2 remotely located exits
   Minimum exit width shall be 72 in. All exits shall be identified with proper signage
- No smoking permitted within 50 ft. of firework tent / canopy. "NO SMOKING" signs shall be posted at all entrance / exits
- 2 ABC fire extinguishers, with a 2A rating or greater, shall be provided. The maximum travel distance to an extinguisher shall not exceed 75 ft. Additional extinguishers may be required. Extinguishers shall be clearly visible, marked with appropriate signage, and mounted height of not less than 36 in. from the ground
- Generators or other combustion power sources, including fuel, shall be separated from tents / canopies by a minimum of 25 ft.
- Applicant shall contact the Bryant Fire Dept. Fire Marshal's office and schedule an inspection once the business is ready for operation. The inspection shall be conducted prior to any sales to the public are allowed. Contact: 501-943-0964