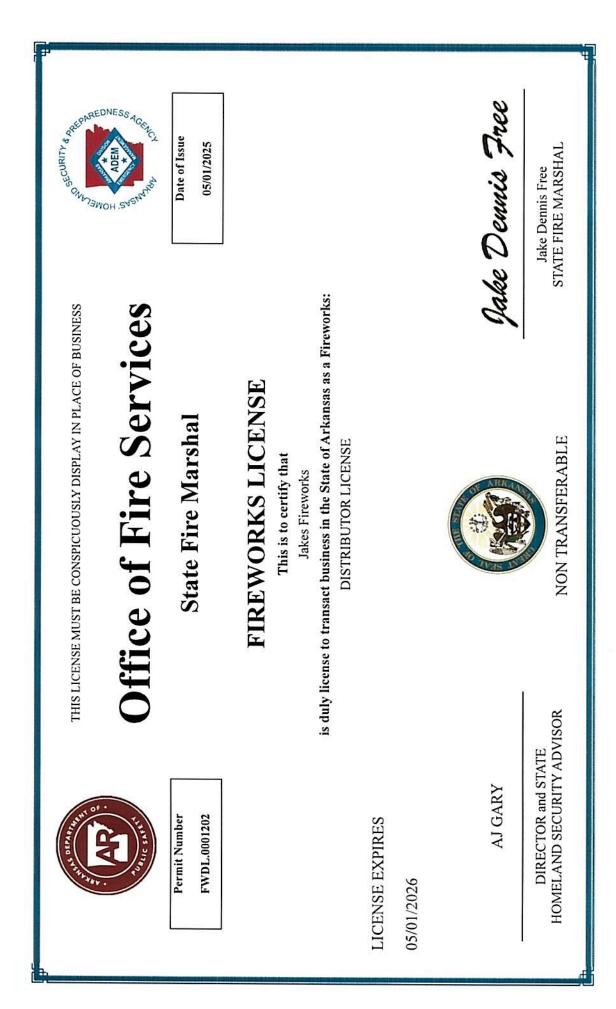

#### 6. Jake's Fireworks - 4910 Hwy 5 - Temporary Business License

Billy Dickey - Requesting Approval for Temporary Business License for Firework Stand - APPROVED

• <u>0969-APP-01.pdf</u>