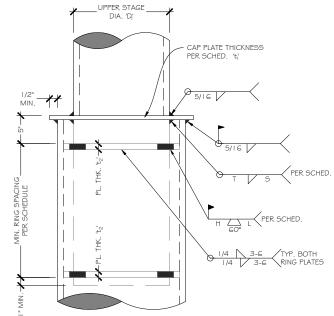

#### 8. Panera Bread - 23146 I-30 - Sign Permit

Arkansas Sign and Neon - Requesting Sign Permit Approval for Pylon Sign - APPROVED

• <u>93886-APP-01.pdf</u>