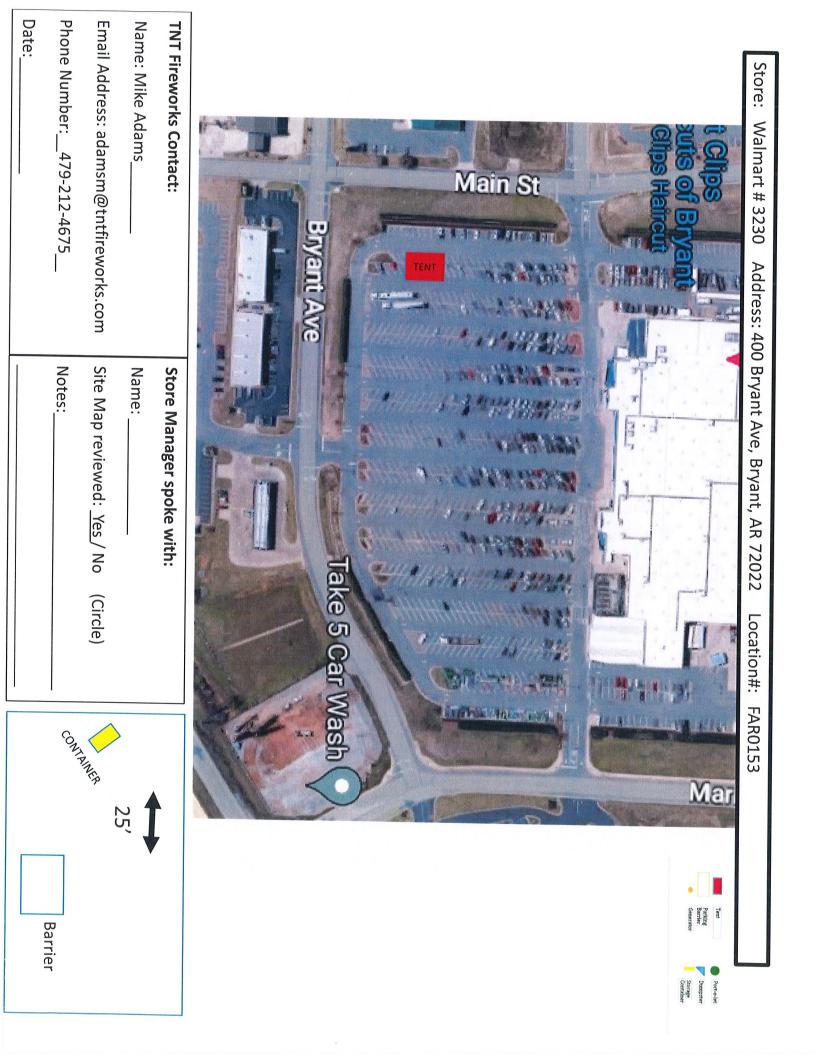

#### 4. TNT Fireworks - 400 Bryant Ave - Temporary Business License

Heather Whaley - Requesting Approval for Temporary Business License for Firework Stand - APPROVED

• <u>0963-APP-01.pdf</u>