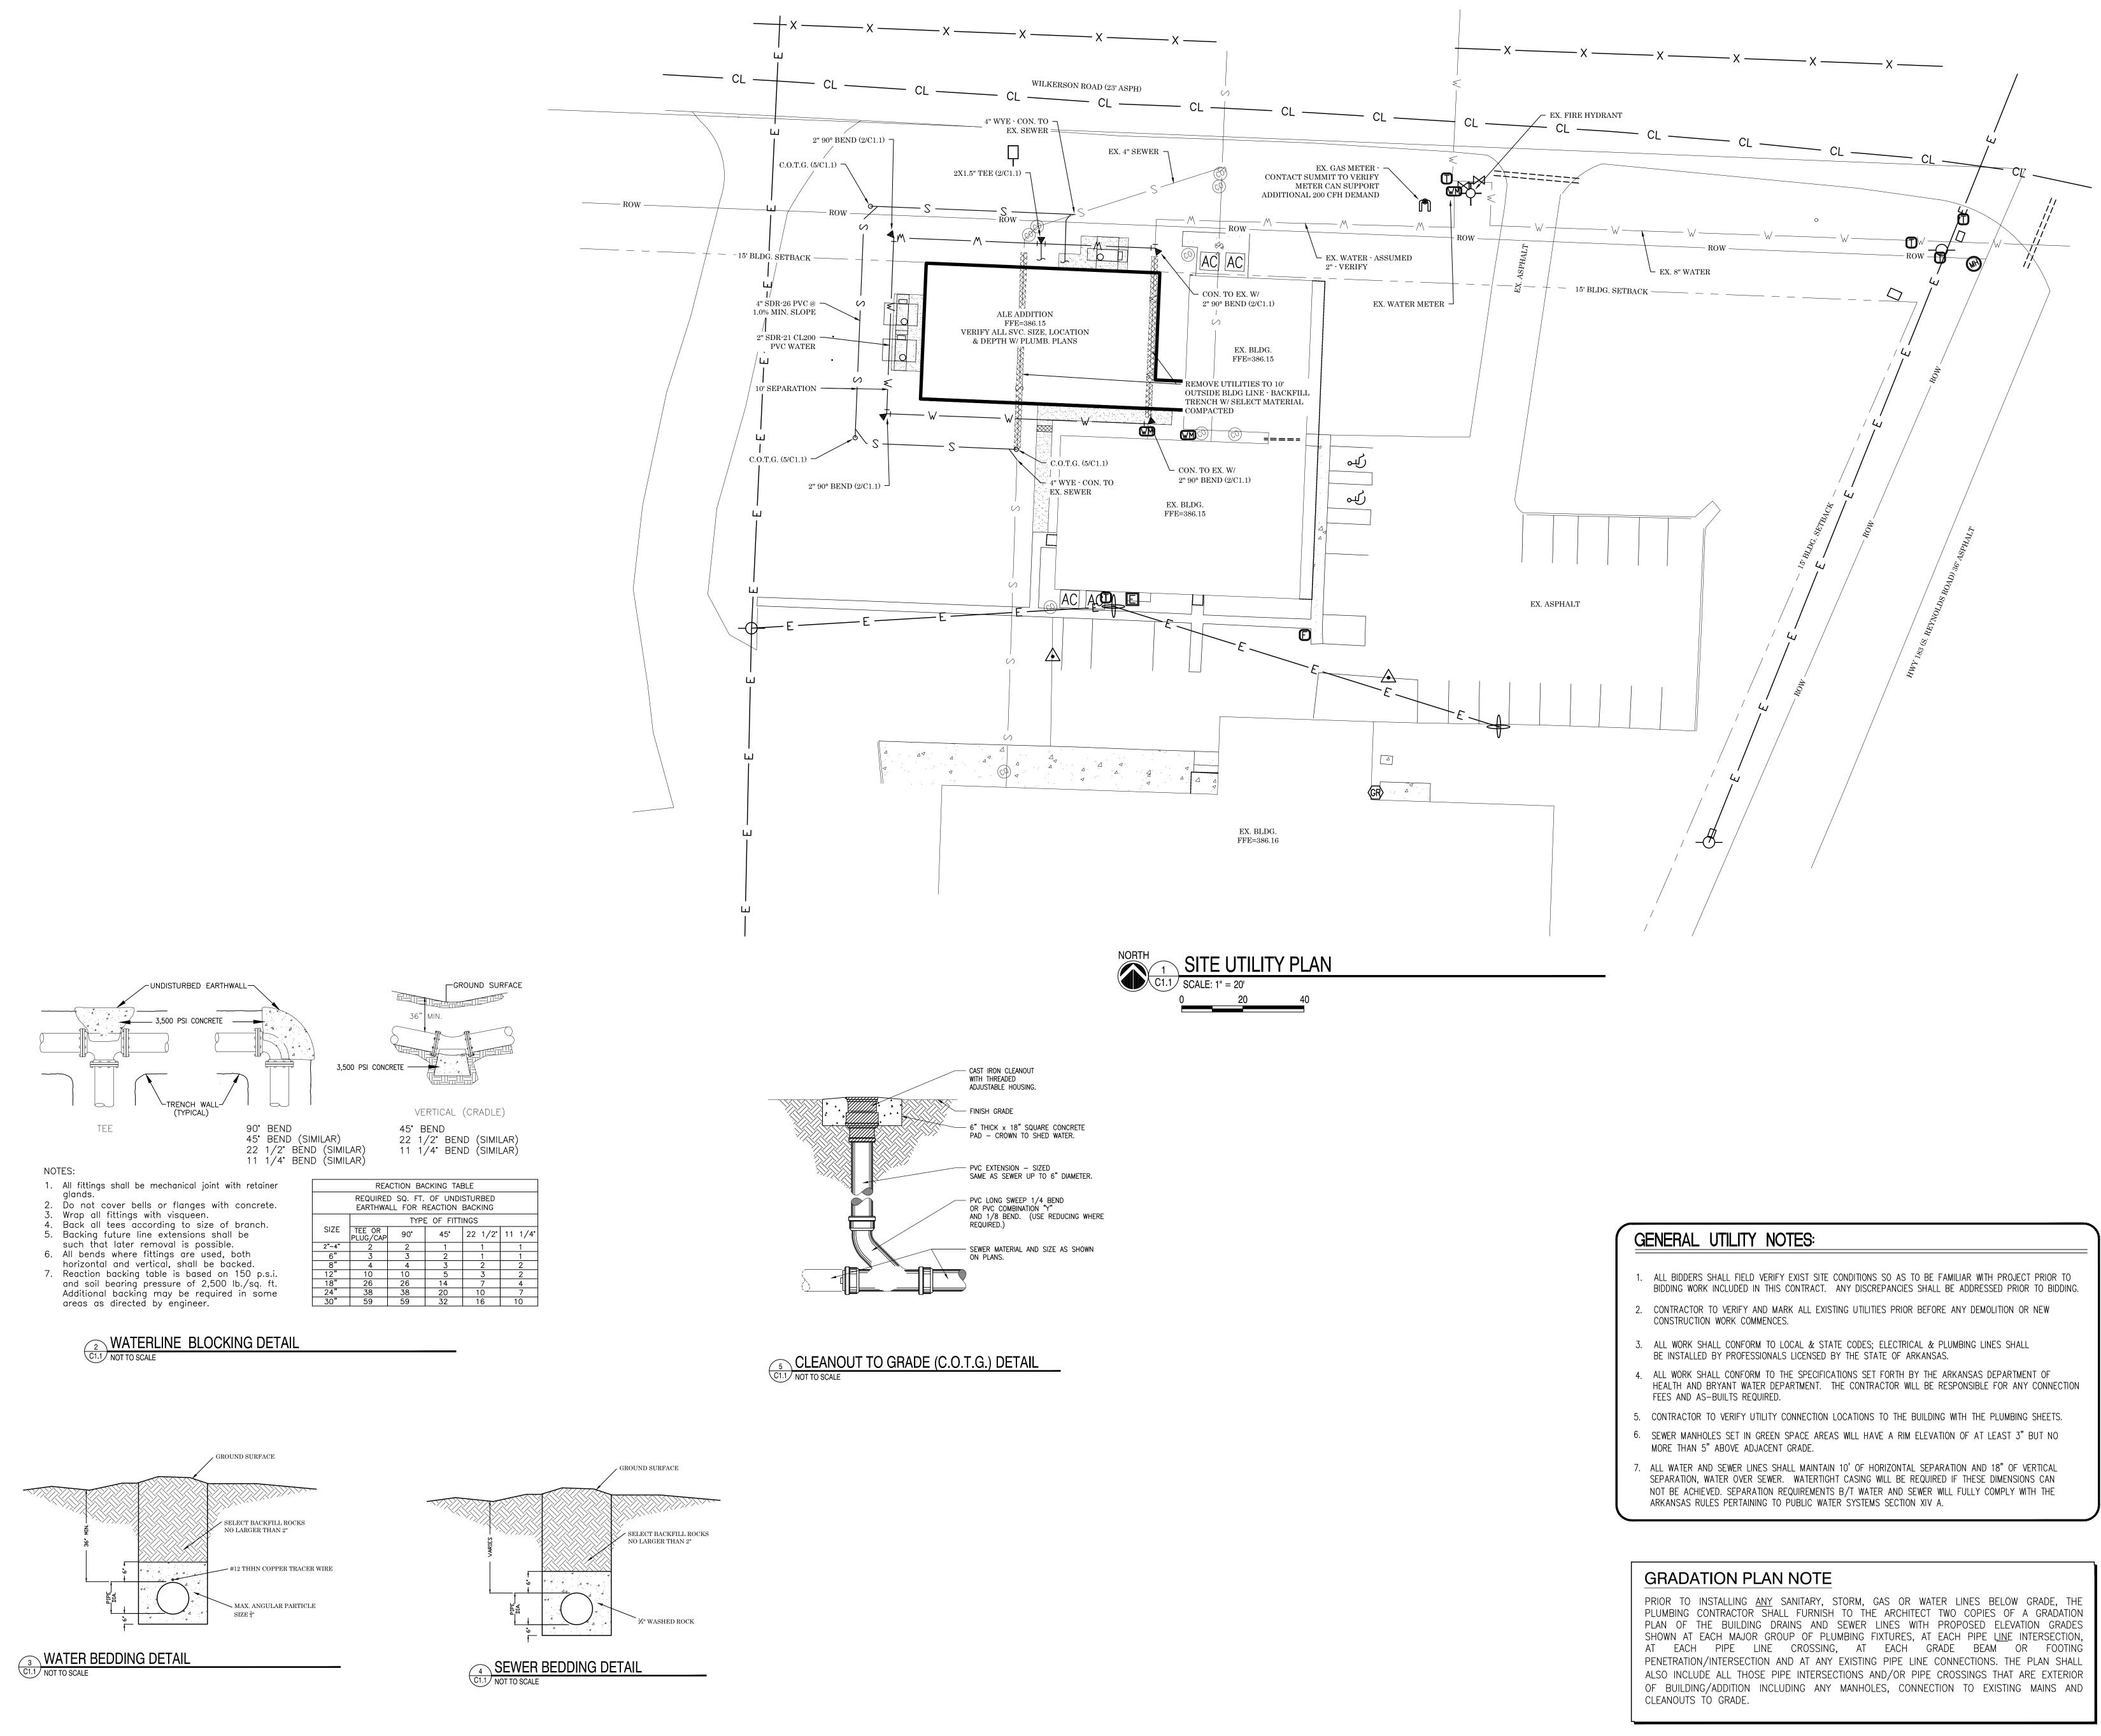

#### 12. Bryant Schools ALE - Building Addition- 1200 S Reynolds - Non-standard Building

Josh Minton - Requesting Approval for Non-Standard Building on New Building Addition - RECOMMENDED APPROVAL

#### 16. Bryant Schools ALE - Building Addition - 1200 S Reynolds - Non-Standard Building

Josh Minton - Requesting Approval for Non-Standard Building on New Building Addition

- <u>0974-LTR-02.pdf</u>
  <u>0974-PLN-01.pdf</u>