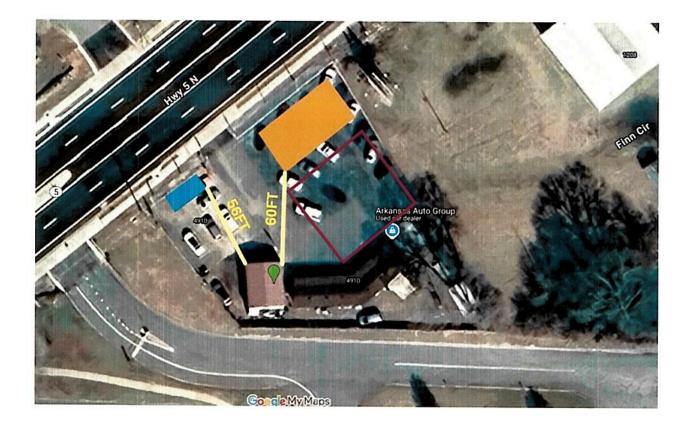

#### 6. Jake's Fireworks - 4910 Hwy 5 - Temporary Business License

Billy Dickey - Requesting Approval for Temporary Business License for Firework Stand - APPROVED

• <u>0969-APP-01.pdf</u>