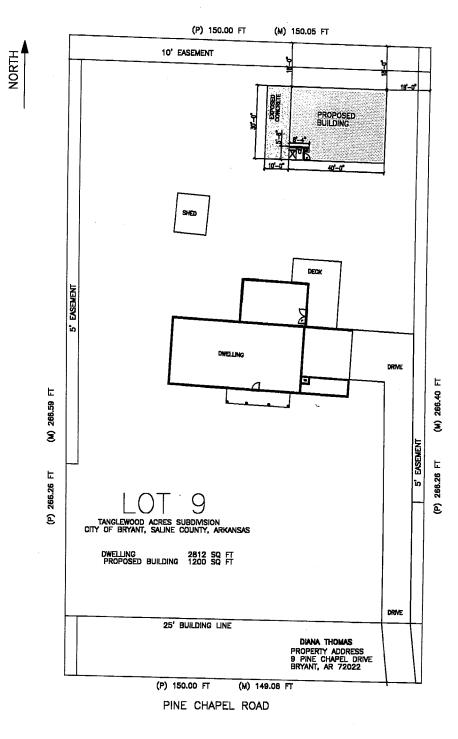

#### 9. 9 Pine Chapel Dr - Conditional Use Permit - Lot 9 Tanglewood Acres

JR Shellnut Construction - Requesting Recommendation for approval on Conditional Use for additional square footage for Accessory Shop Building -RECOMMENDED APPROVAL

#### 13. 9 Pine Chapel Dr - Conditional Use Permit - Lot 9 Tanglewood Acres

JR Shellnut Construction - Requesting Recommendation for approval on Conditional Use for additional square footage for Accessory Shop Building