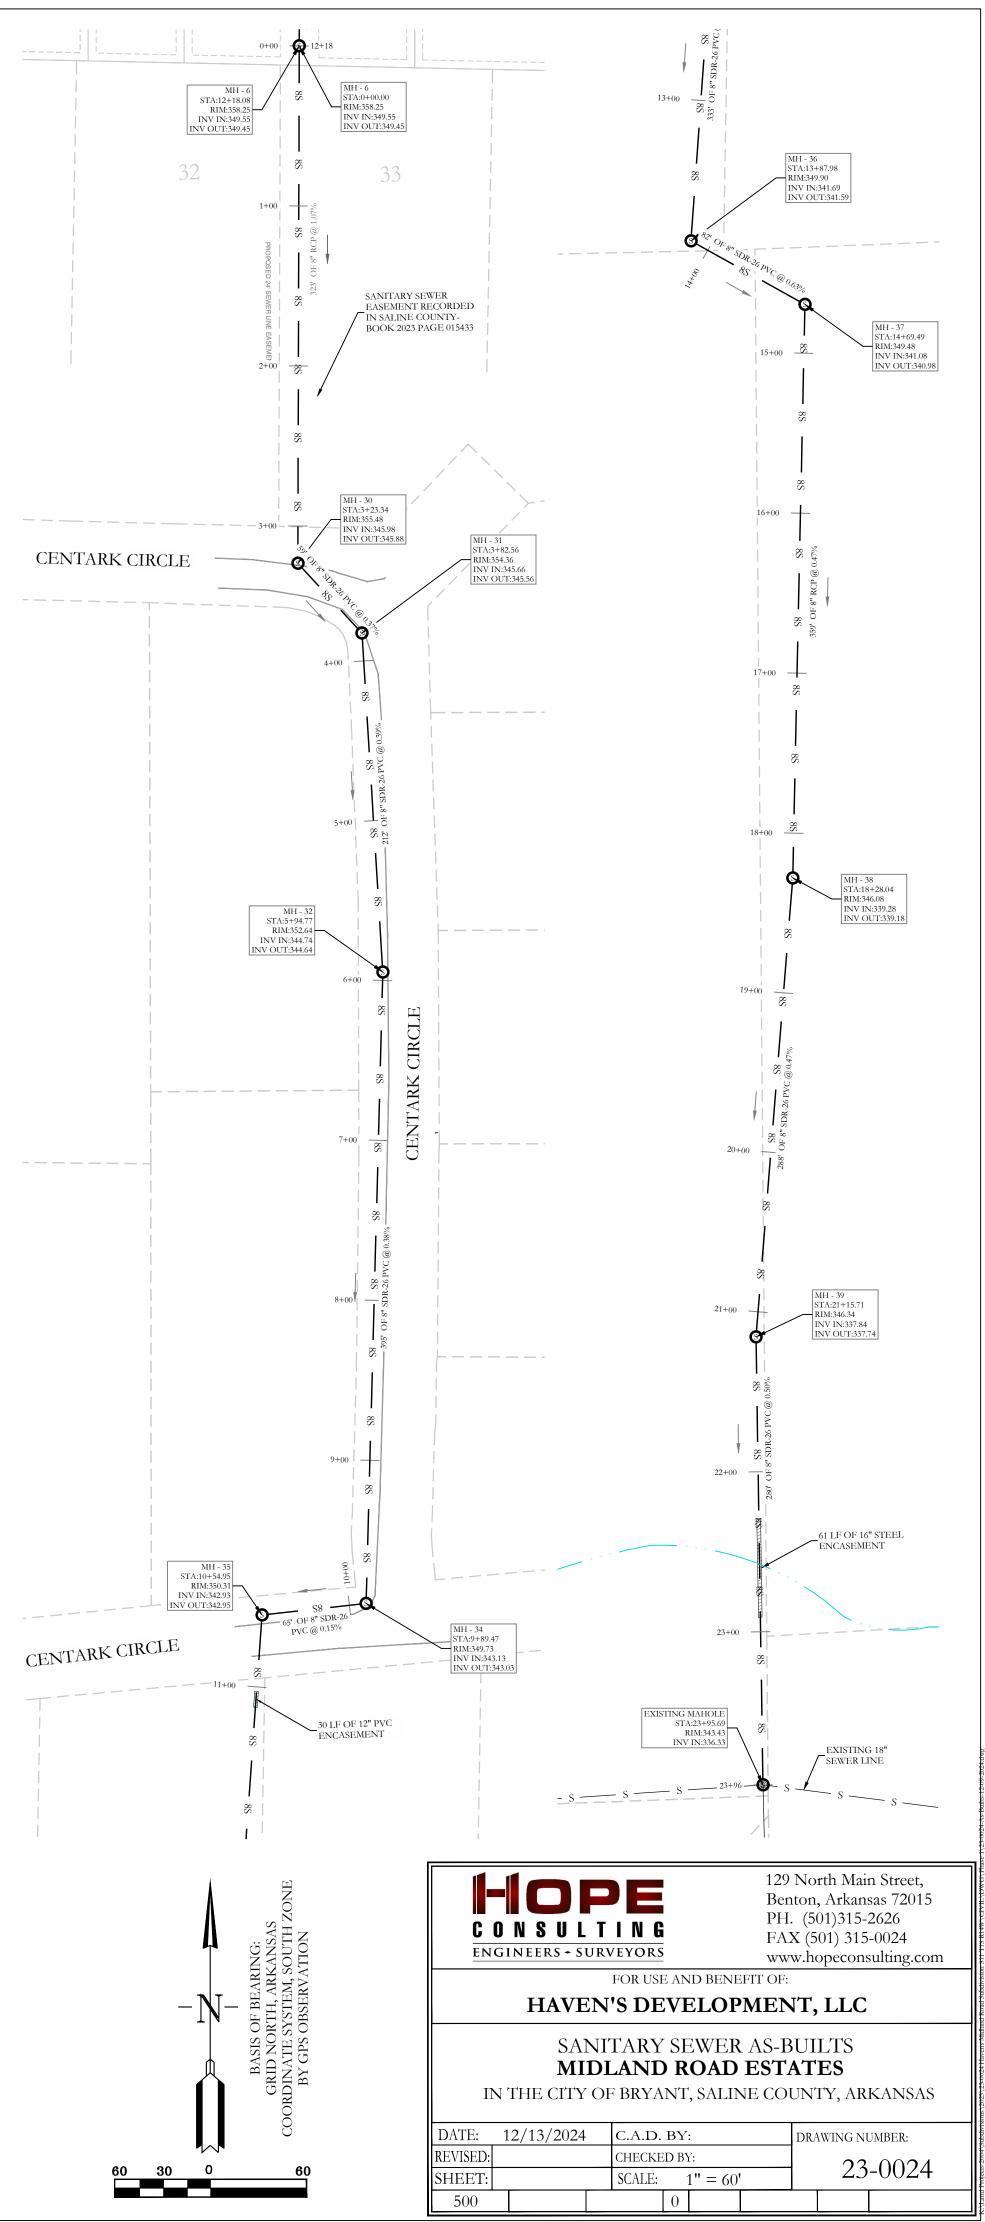

#### 10. Midland Estates Subdivision Ph 1 - Final Plat

Hope Consulting - Requesting Recommendation for Final Plat Approval - RECOMMENDED APPROVAL, Contingent upon all remaining comments being addressed and verification that site improvements are completed by Friday, July 11th.

#### 14. Midland Estates Subdivsion Ph 1 - Final Plat

Hope Consulting - Requesting Final Plat Approval

- <u>0940-PLT-04.pdf</u>
- <u>0940-IMPDIST-01.pdf</u>
- <u>0940-ELCLTR-01.pdf</u>
- <u>0940-LTR-01.pdf</u>
- <u>0940-BNDLTR-01.pdf</u>
- <u>0940-ASB-02.pdf</u>