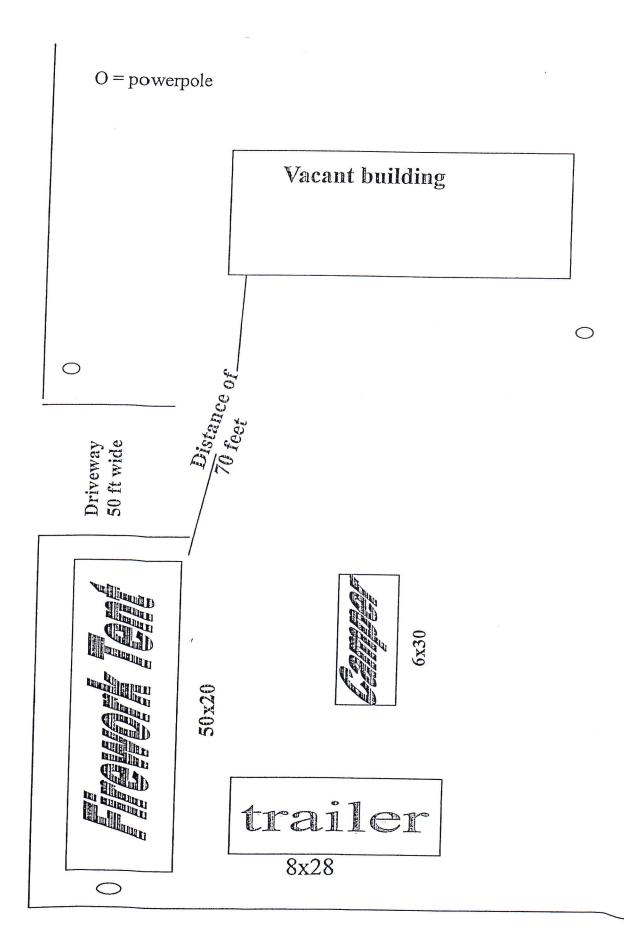

(Continued on Page 2)

□ Eight (8) copies of a Site Plan:

3

- Site Plan shall be to scale, all structures shall be identified. Clear identification of any open display areas
- Fireworks tent / canopy shall have a minimum 50ft. setback from all other structures
- Show parking spaces dedicated by the owner of the property for use by the temporary business.
- Exits shall be provided every 100 ft. with a minimum of 2 remotely located exits
   Minimum exit width shall be 72 in. All exits shall be identified with proper signage
- No smoking permitted within 50 ft. of firework tent / canopy. "NO SMOKING" signs shall be posted at all entrance / exits
- 2 ABC fire extinguishers, with a 2A rating or greater, shall be provided. The maximum travel distance to an extinguisher shall not exceed 75 ft. Additional extinguishers may be required. Extinguishers shall be clearly visible, marked with appropriate signage, and mounted height of not less than 36 in. from the ground
- Generators or other combustion power sources, including fuel, shall be separated from tents / canopies by a minimum of 25 ft.
- Applicant shall contact the Bryant Fire Dept. Fire Marshal's office and schedule an inspection once the business is ready for operation. The inspection shall be conducted prior to any sales to the public are allowed. Contact: 501-943-0964