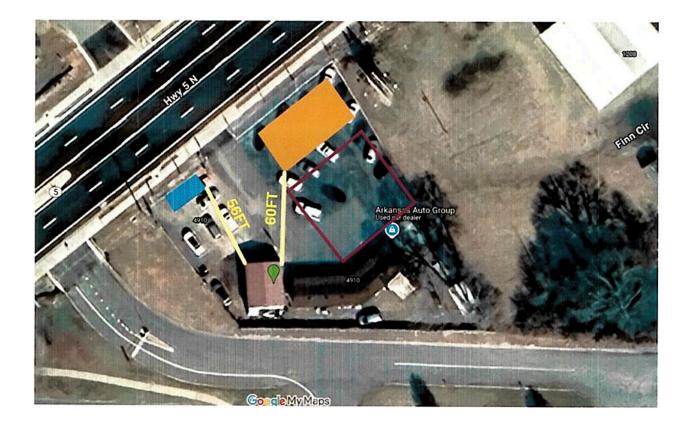

#### 6. Jake's Fireworks - 4910 Hwy 5 - Temporary Business License

Billy Dickey - Requesting Approval for Temporary Business License for Firework Stand - APPROVED

• <u>0969-APP-01.pdf</u>