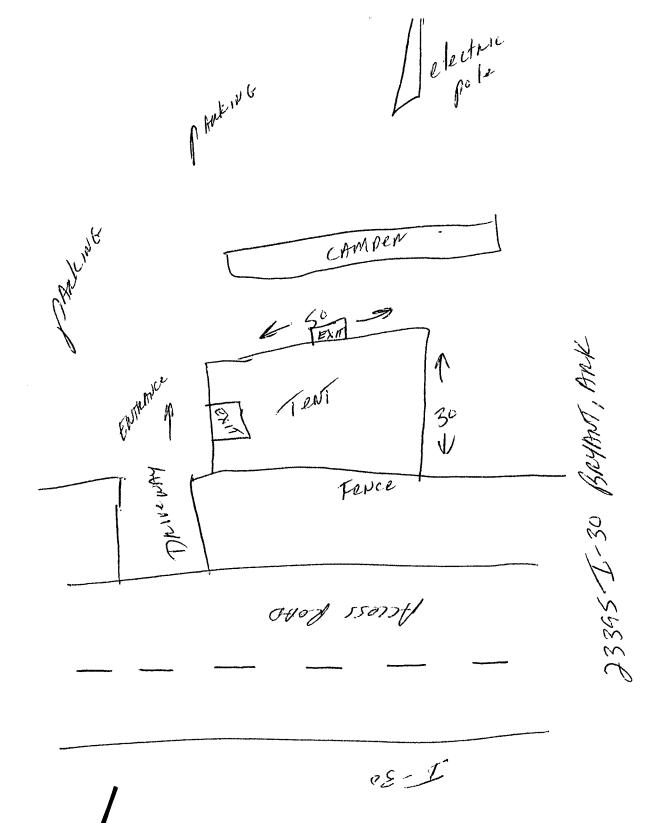

#### 5. Five Star Fireworks - Temporary Business License

Mark Bradford - Requesting Approval for Temporary Business License for Firework Stand at the following locations: 23395 I-30, 5407 Hwy 5 - APPROVED

• <u>0970-APP-01.pdf</u>

• <u>0971-APP-01.pdf</u>

(Continued on Page 2)

□ Eight (8) copies of a Site Plan:

3

- Site Plan shall be to scale, all structures shall be identified. Clear identification of any open display areas
- Fireworks tent / canopy shall have a minimum 50ft. setback from all other structures
- Show parking spaces dedicated by the owner of the property for use by the temporary business.
- Exits shall be provided every 100 ft. with a minimum of 2 remotely located exits
   Minimum exit width shall be 72 in. All exits shall be identified with proper signage
- No smoking permitted within 50 ft. of firework tent / canopy. "NO SMOKING" signs shall be posted at all entrance / exits
- 2 ABC fire extinguishers, with a 2A rating or greater, shall be provided. The maximum travel distance to an extinguisher shall not exceed 75 ft. Additional extinguishers may be required. Extinguishers shall be clearly visible, marked with appropriate signage, and mounted height of not less than 36 in. from the ground
- Generators or other combustion power sources, including fuel, shall be separated from tents / canopies by a minimum of 25 ft.
- Applicant shall contact the Bryant Fire Dept. Fire Marshal's office and schedule an inspection once the business is ready for operation. The inspection shall be conducted prior to any sales to the public are allowed. Contact: 501-943-0964