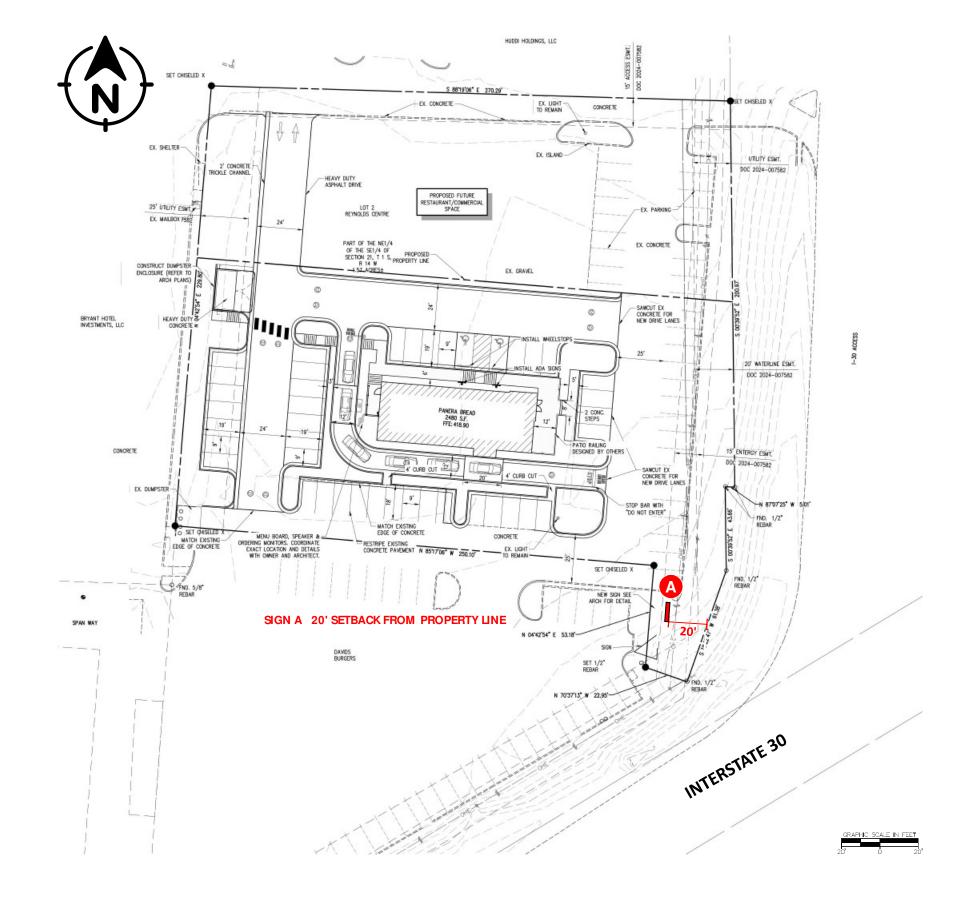

#### 8. Panera Bread - 23146 I-30 - Sign Permit

Arkansas Sign and Neon - Requesting Sign Permit Approval for Pylon Sign - APPROVED

• <u>93886-APP-01.pdf</u>