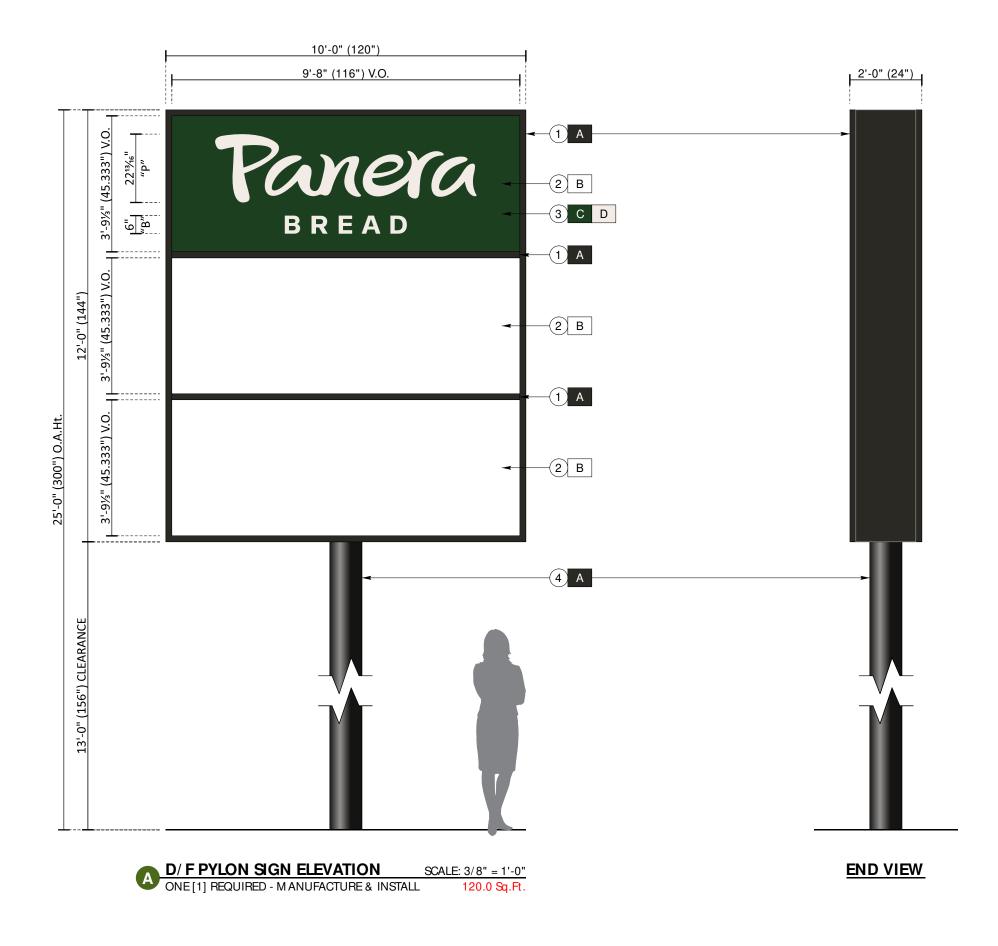

#### 8. Panera Bread - 23146 I-30 - Sign Permit

Arkansas Sign and Neon - Requesting Sign Permit Approval for Pylon Sign - APPROVED

• <u>93886-APP-01.pdf</u>