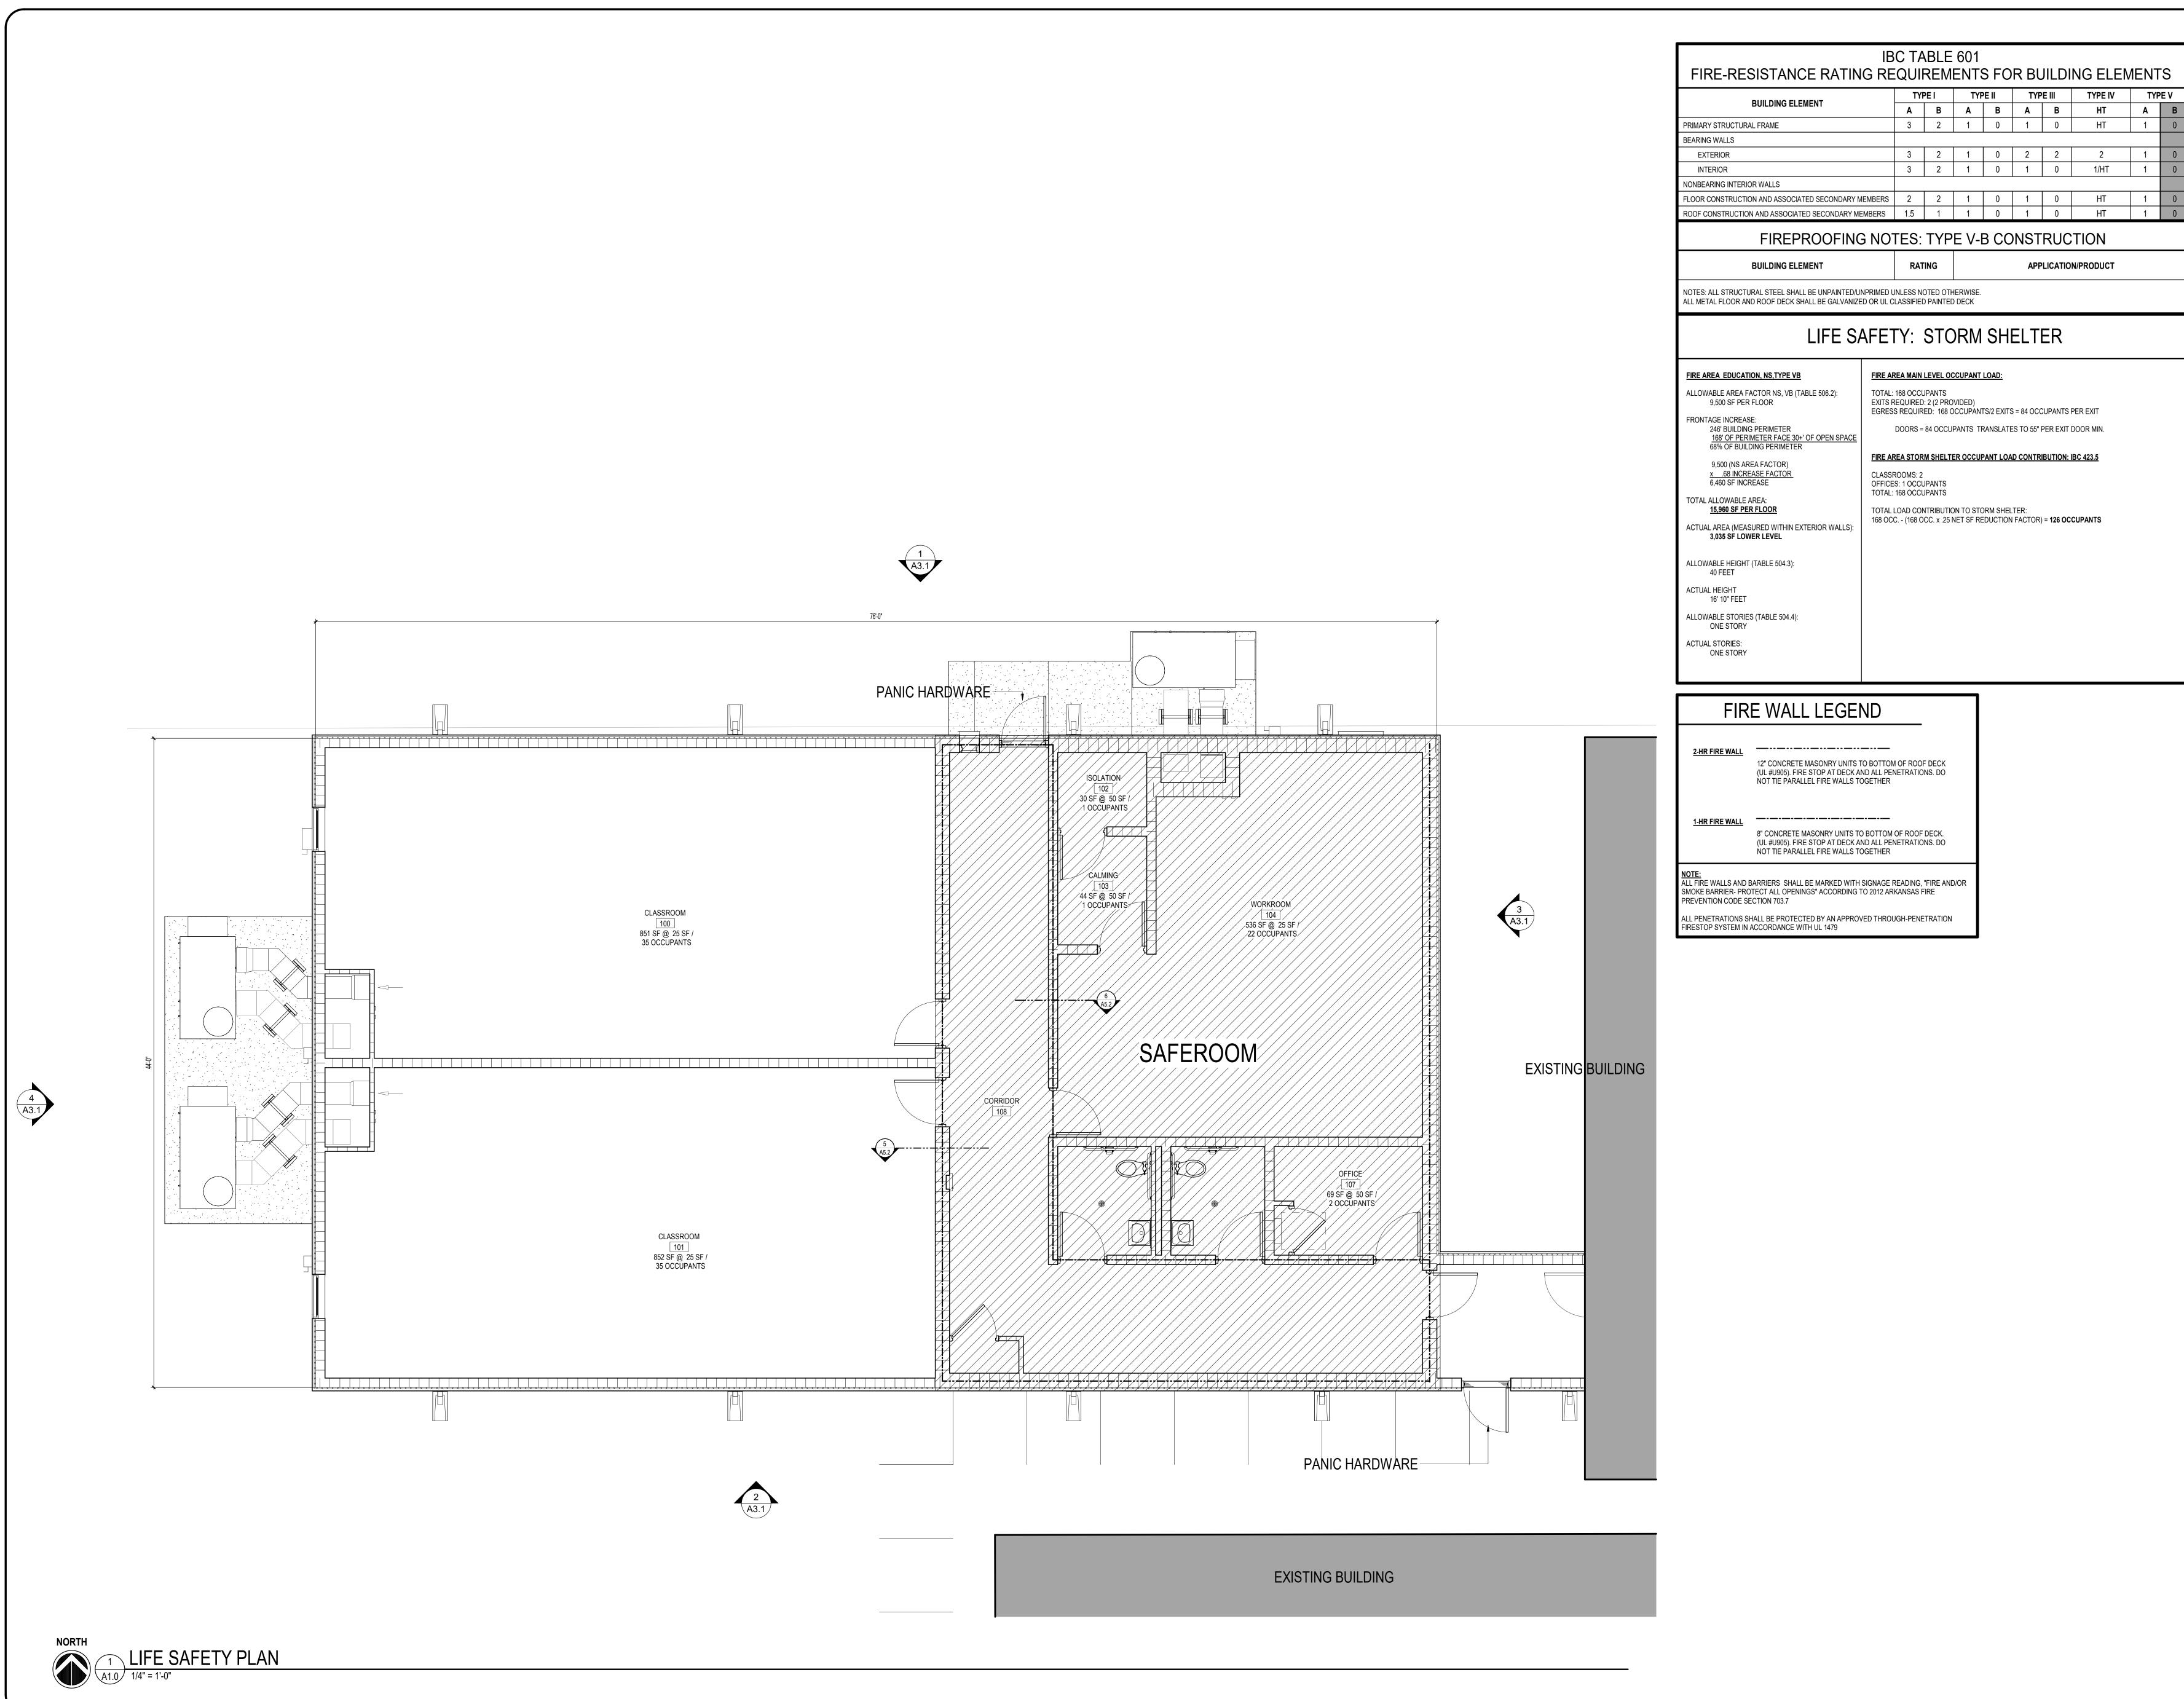

#### 12. Bryant Schools ALE - Building Addition- 1200 S Reynolds - Non-standard Building

Josh Minton - Requesting Approval for Non-Standard Building on New Building Addition - RECOMMENDED APPROVAL

#### 16. Bryant Schools ALE - Building Addition - 1200 S Reynolds - Non-Standard Building

Josh Minton - Requesting Approval for Non-Standard Building on New Building Addition

- <u>0974-LTR-02.pdf</u>
  <u>0974-PLN-01.pdf</u>