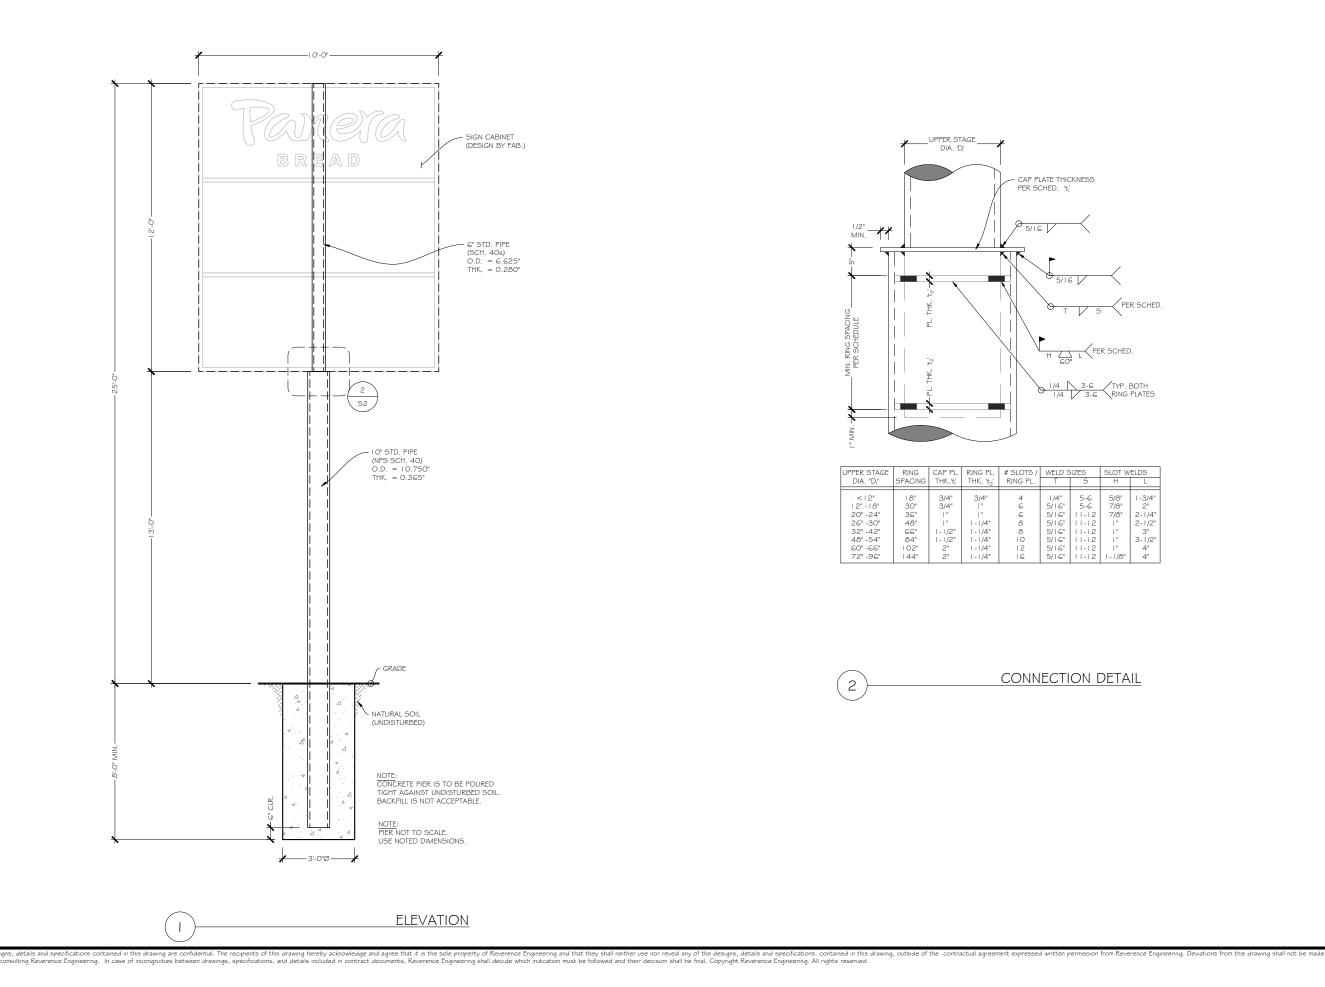

#### 8. Panera Bread - 23146 I-30 - Sign Permit

Arkansas Sign and Neon - Requesting Sign Permit Approval for Pylon Sign - APPROVED

• <u>93886-APP-01.pdf</u>