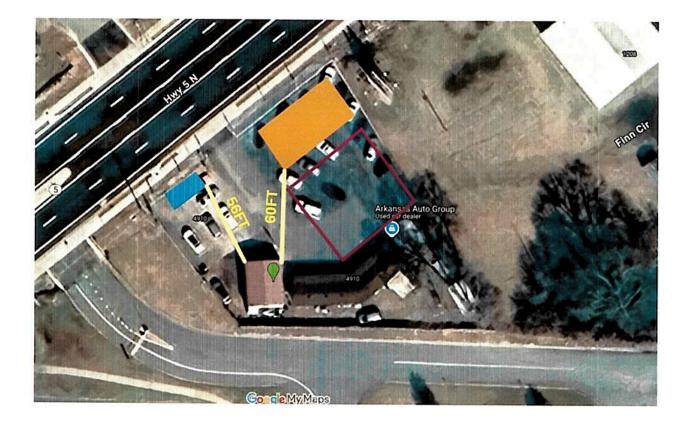

#### 6. Jake's Fireworks - 4910 Hwy 5 - Temporary Business License

Billy Dickey - Requesting Approval for Temporary Business License for Firework Stand - APPROVED

• <u>0969-APP-01.pdf</u>