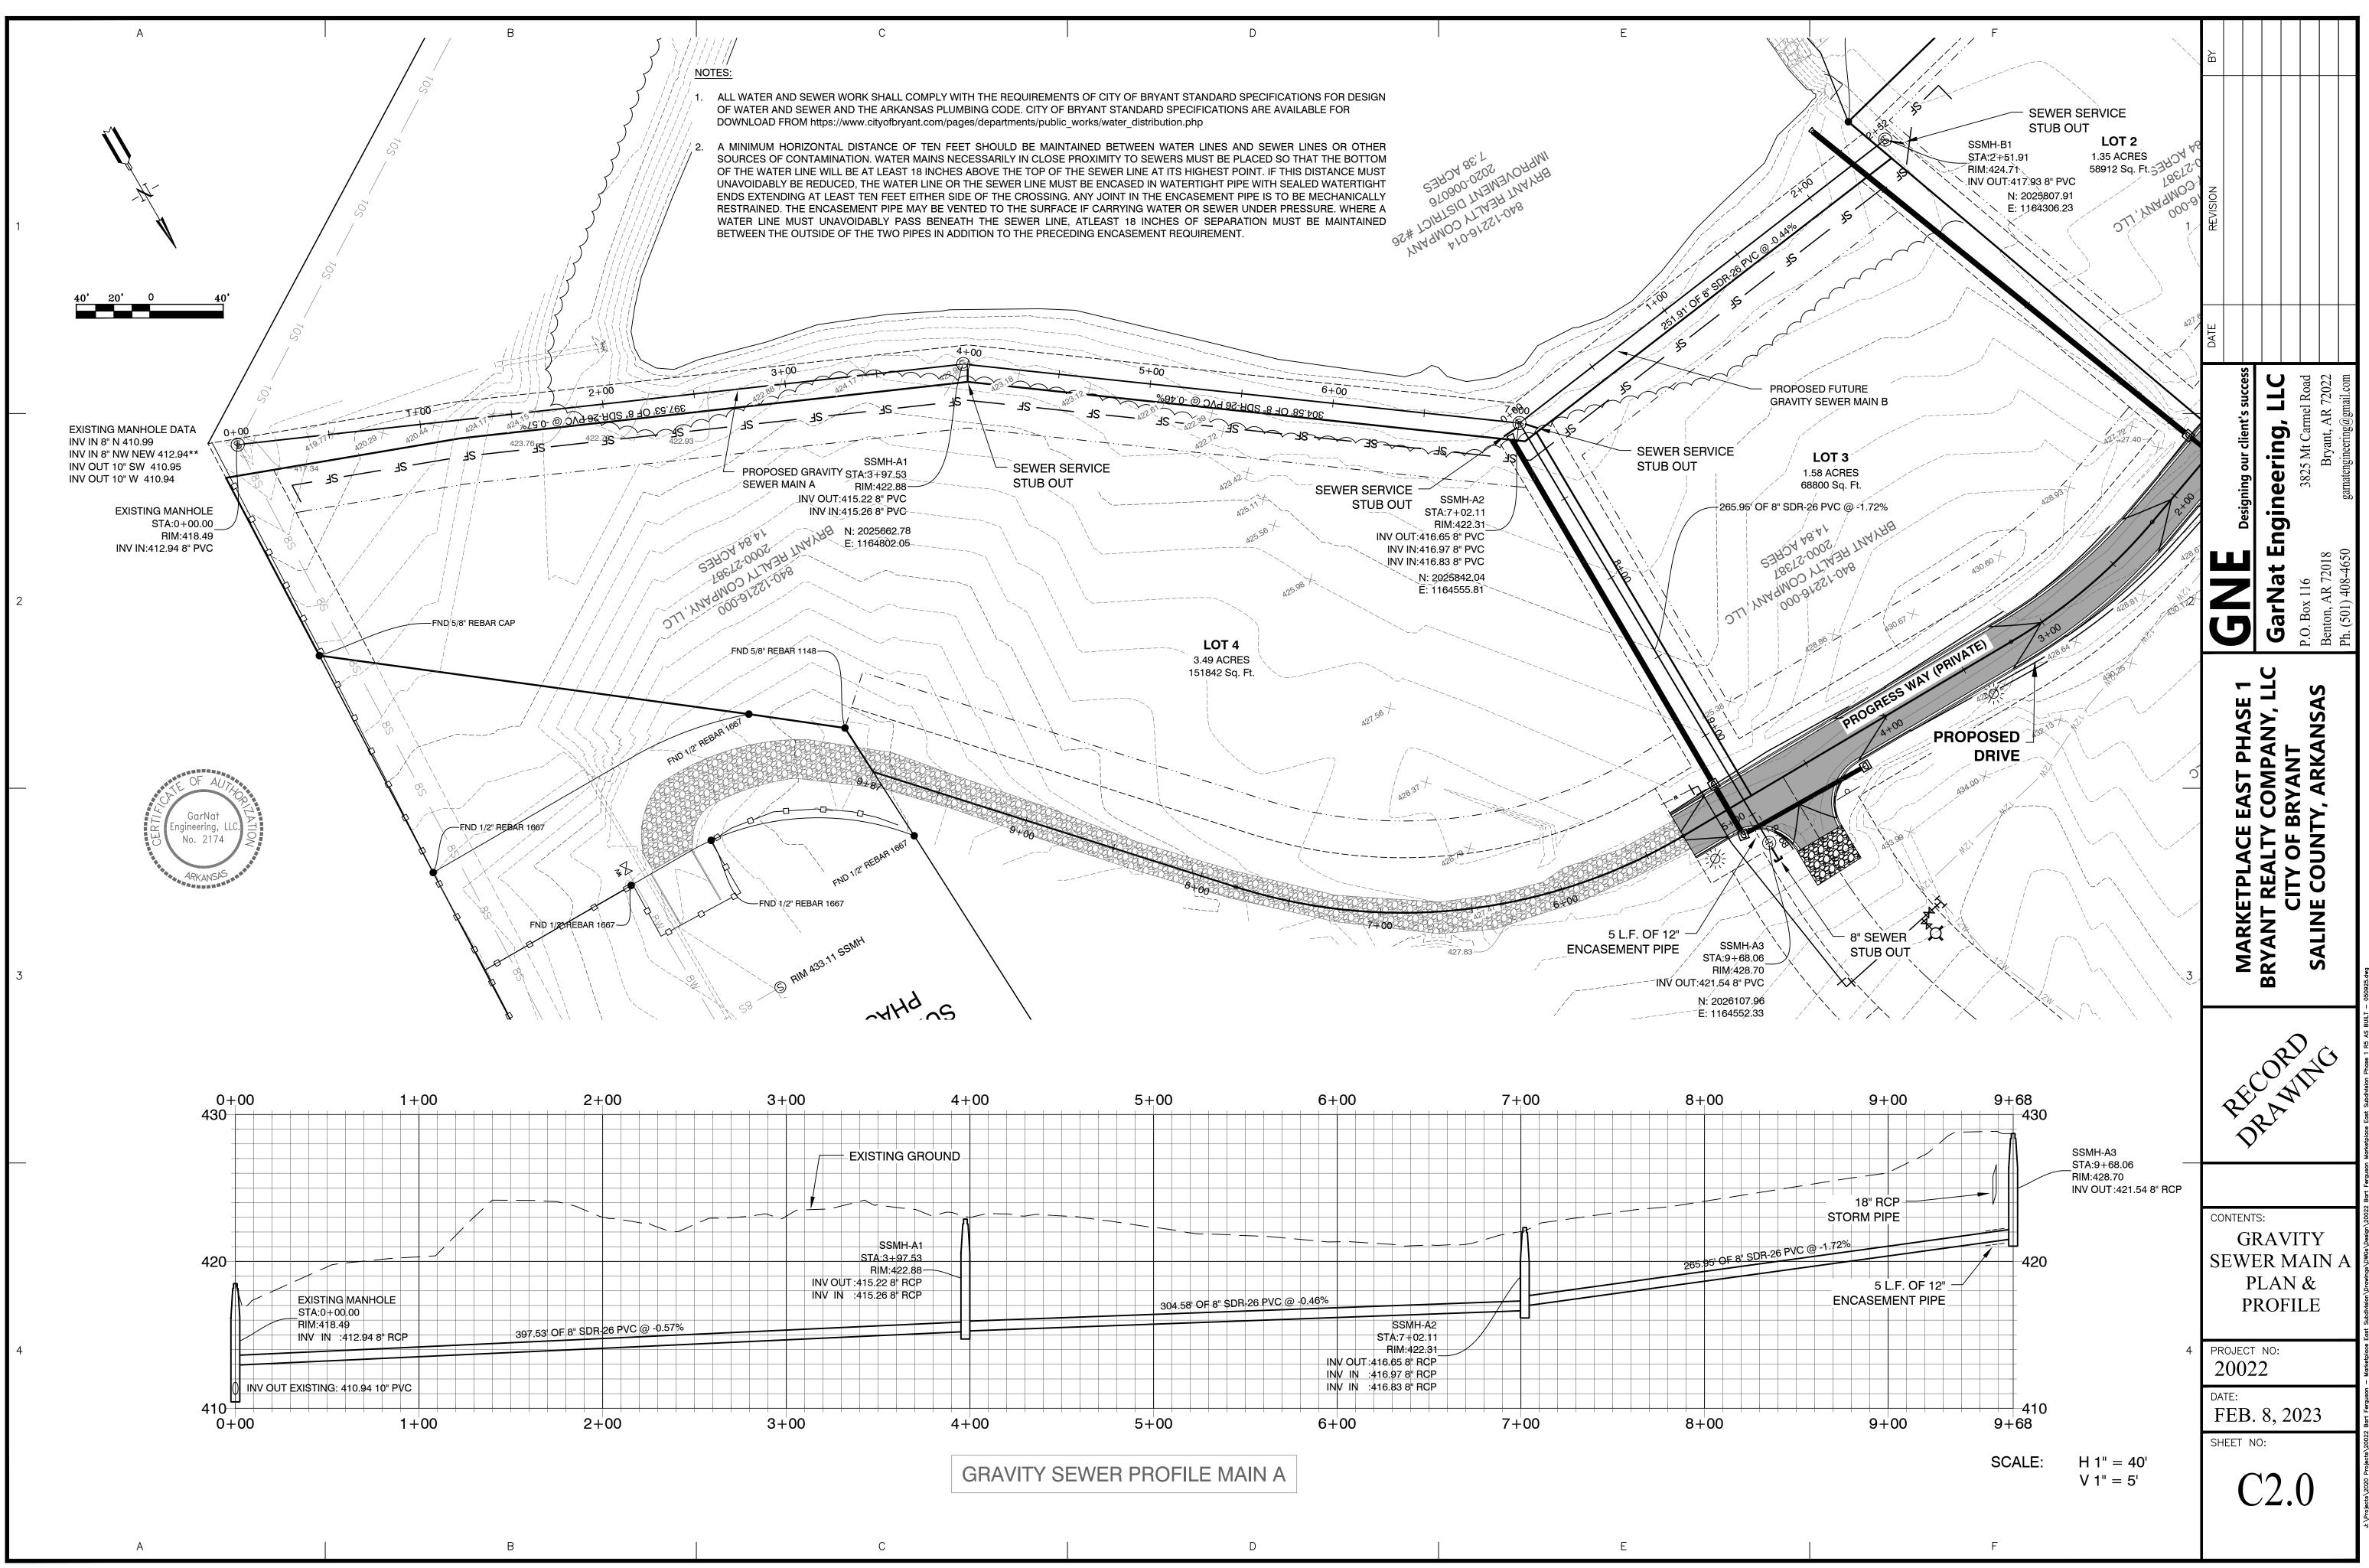

#### 11. Marketplace East Subdivision Ph 1 - Final Plat

GarNat Engineering - Requesting Recommendation for Final Plat Approval - RECOMMENDED APPROVAL, Contingent upon Fire marshall verifying that Emergency Access road is sufficient and verification that site improvements are completed by Friday, July 11th.

#### 15. Marketplace East Subdivison Ph.1 - Final Plat

GarNat Engineering - Requesting Final Plat Approval

- 0976-PLT-02.pdf
- <u>0976-BOA-01.pdf</u>
- <u>0976-APP-01.pdf</u>
- <u>0976-ASB-01.pdf</u>
- <u>0976-LTR-01.pdf</u>