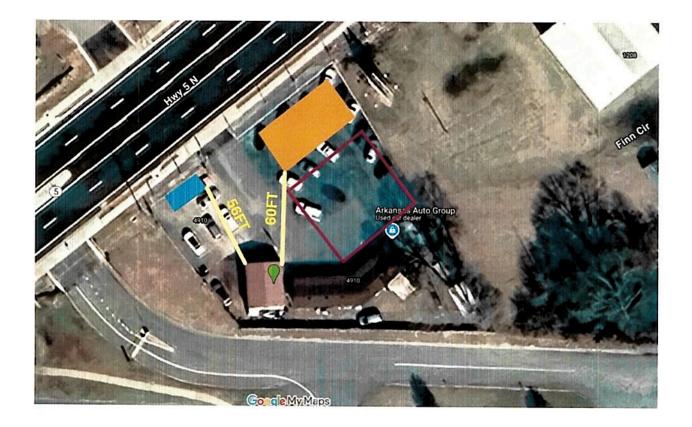

#### 6. Jake's Fireworks - 4910 Hwy 5 - Temporary Business License

Billy Dickey - Requesting Approval for Temporary Business License for Firework Stand - APPROVED

• <u>0969-APP-01.pdf</u>