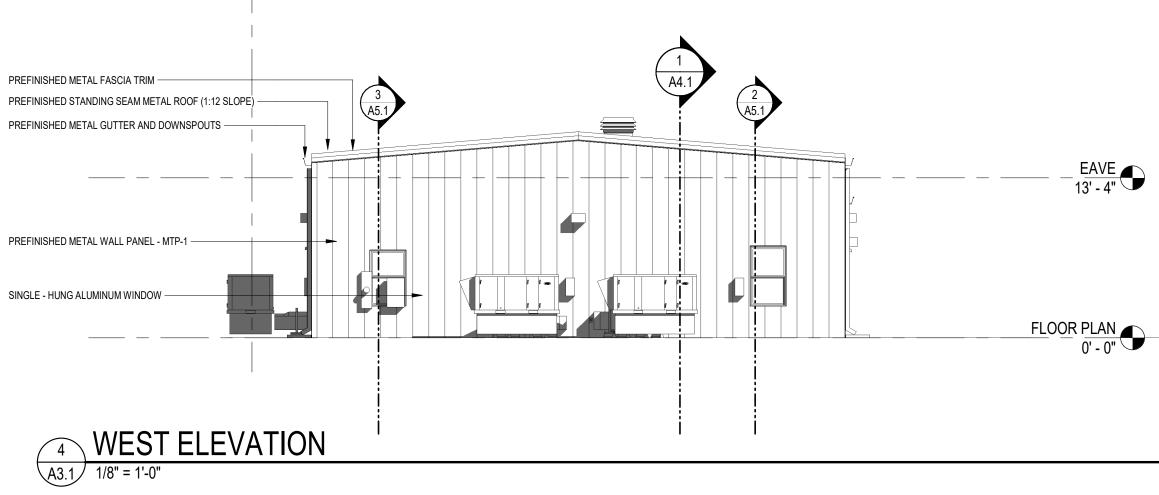

#### 9. 9 Pine Chapel Dr - Conditional Use Permit - Lot 9 Tanglewood Acres

JR Shellnut Construction - Requesting Recommendation for approval on Conditional Use for additional square footage for Accessory Shop Building -RECOMMENDED APPROVAL

#### 13. 9 Pine Chapel Dr - Conditional Use Permit - Lot 9 Tanglewood Acres

JR Shellnut Construction - Requesting Recommendation for approval on Conditional Use for additional square footage for Accessory Shop Building