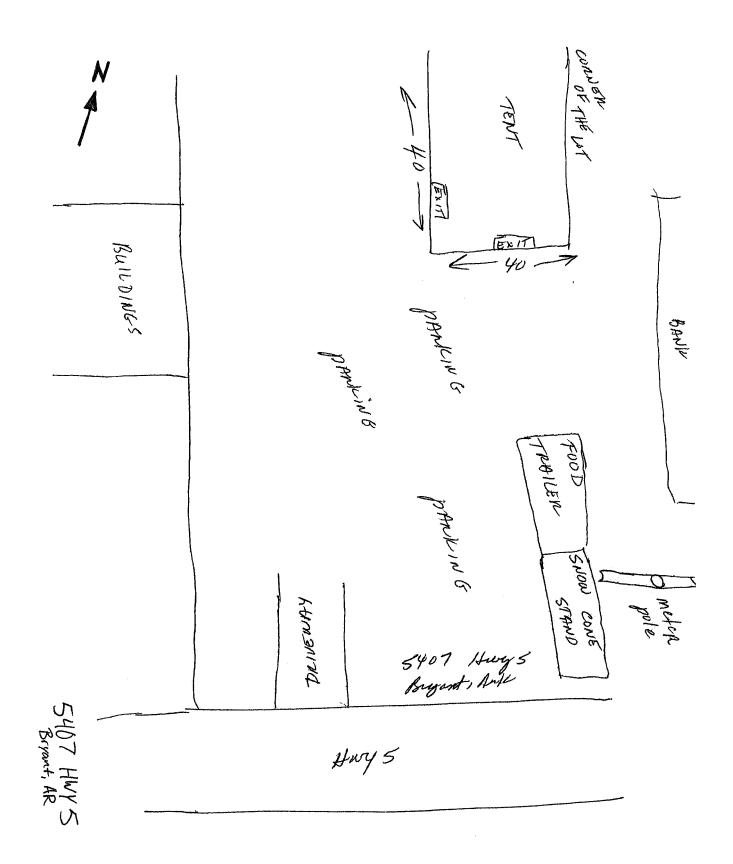

#### 5. Five Star Fireworks - Temporary Business License

Mark Bradford - Requesting Approval for Temporary Business License for Firework Stand at the following locations: 23395 I-30, 5407 Hwy 5 - APPROVED

• <u>0970-APP-01.pdf</u>

• <u>0971-APP-01.pdf</u>