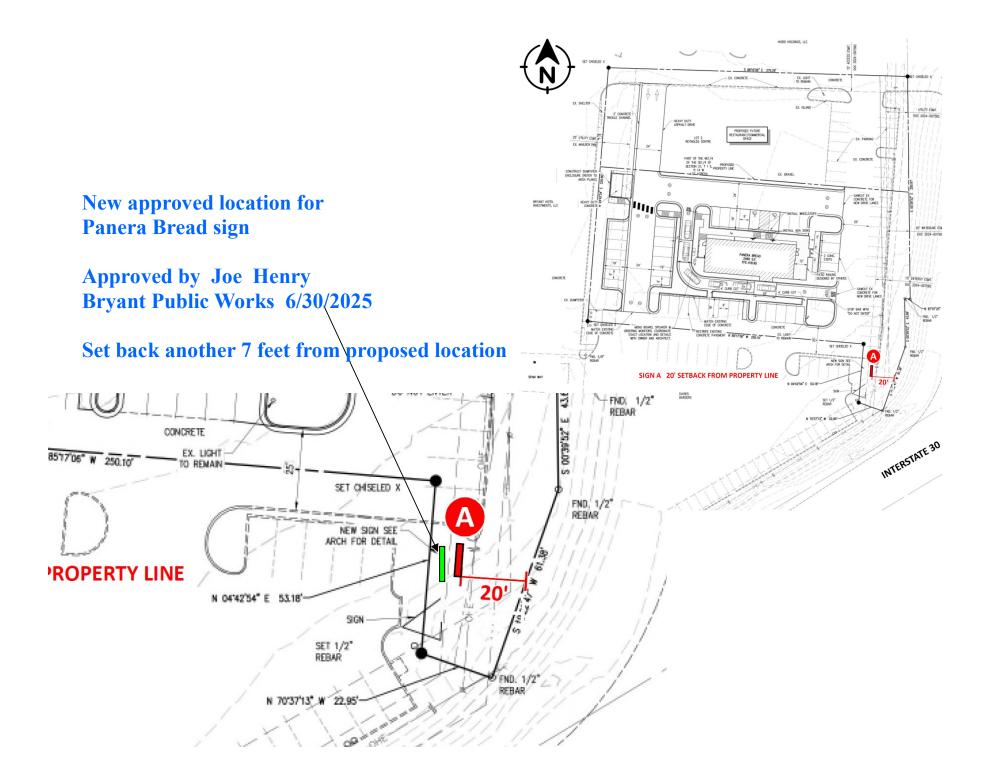

#### 8. Panera Bread - 23146 I-30 - Sign Permit

Arkansas Sign and Neon - Requesting Sign Permit Approval for Pylon Sign - APPROVED

• <u>93886-APP-01.pdf</u>