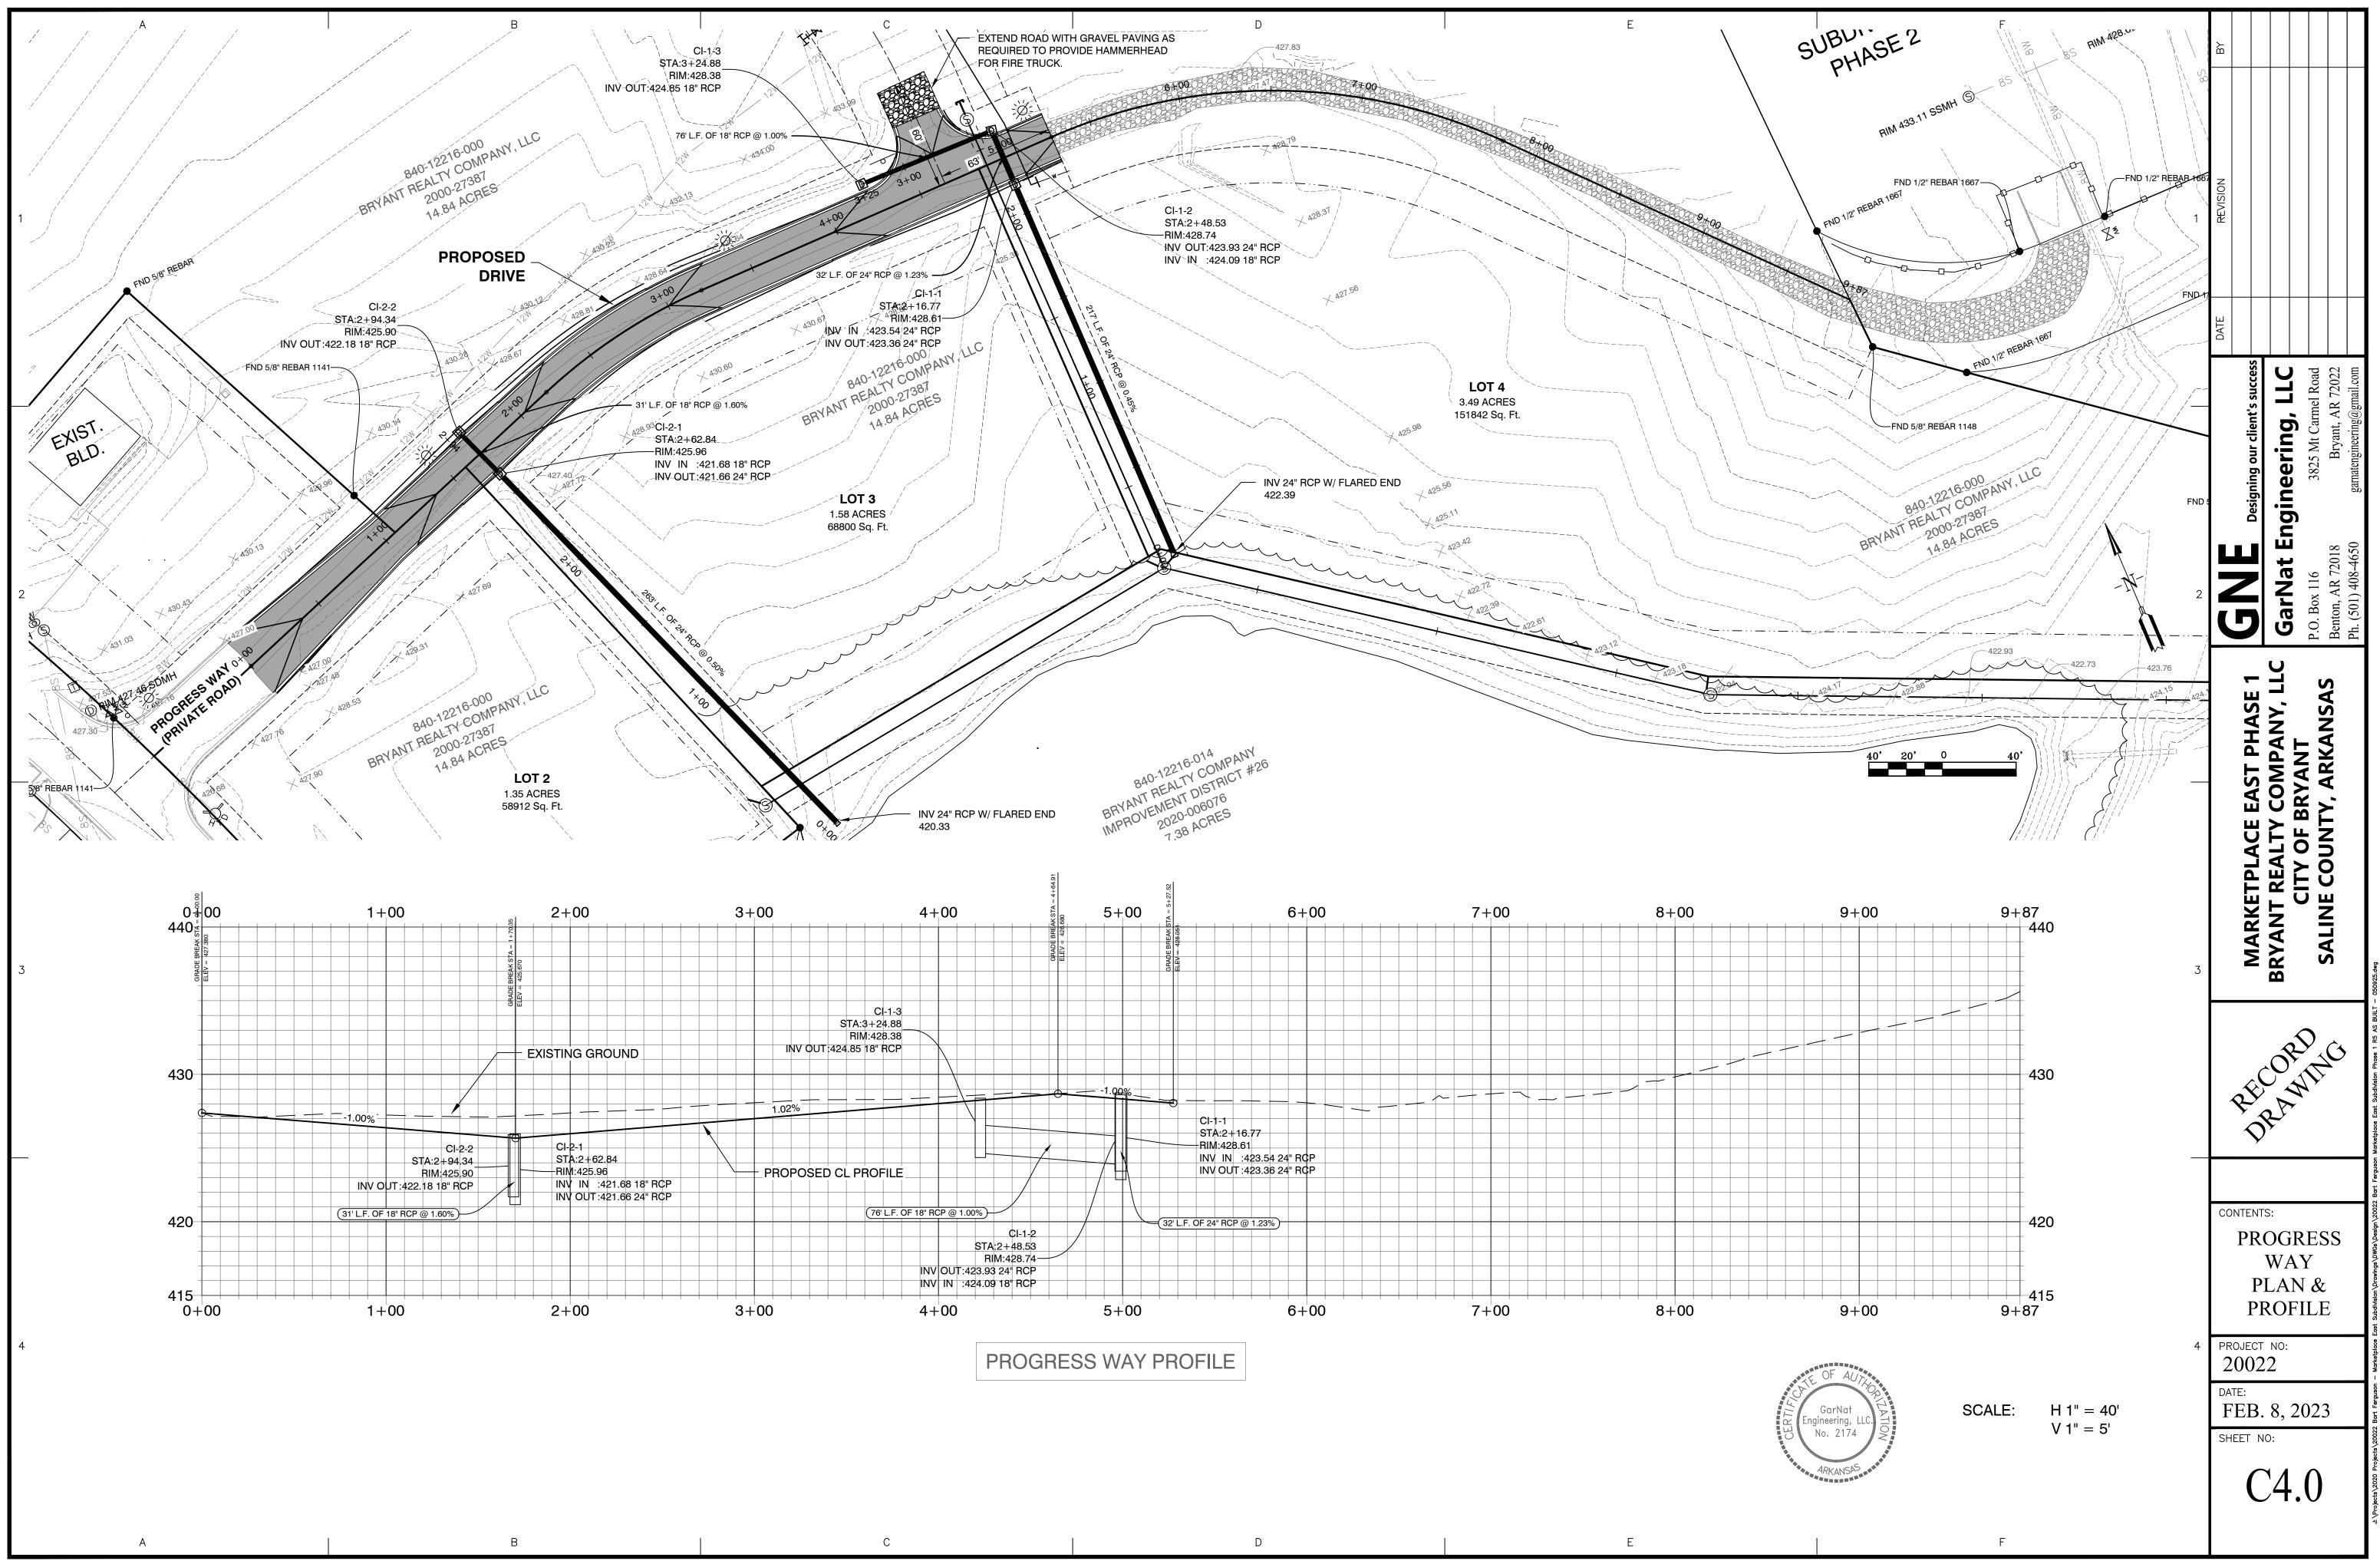

#### 11. Marketplace East Subdivision Ph 1 - Final Plat

GarNat Engineering - Requesting Recommendation for Final Plat Approval - RECOMMENDED APPROVAL, Contingent upon Fire marshall verifying that Emergency Access road is sufficient and verification that site improvements are completed by Friday, July 11th.

#### 15. Marketplace East Subdivison Ph.1 - Final Plat

GarNat Engineering - Requesting Final Plat Approval

- 0976-PLT-02.pdf
- <u>0976-BOA-01.pdf</u>
- <u>0976-APP-01.pdf</u>
- <u>0976-ASB-01.pdf</u>
- <u>0976-LTR-01.pdf</u>