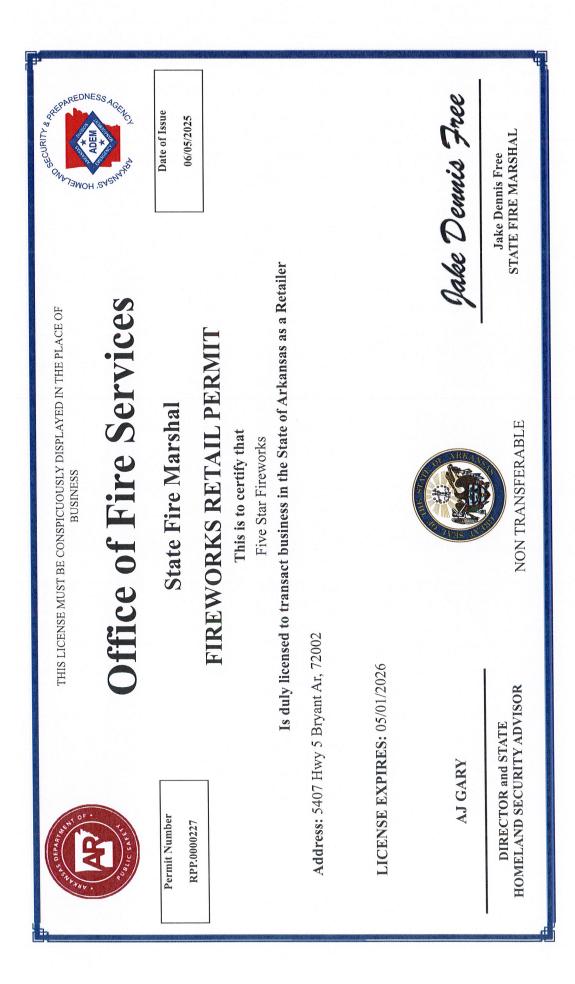

#### 5. Five Star Fireworks - Temporary Business License

Mark Bradford - Requesting Approval for Temporary Business License for Firework Stand at the following locations: 23395 I-30, 5407 Hwy 5 - APPROVED

• <u>0970-APP-01.pdf</u>

• <u>0971-APP-01.pdf</u>