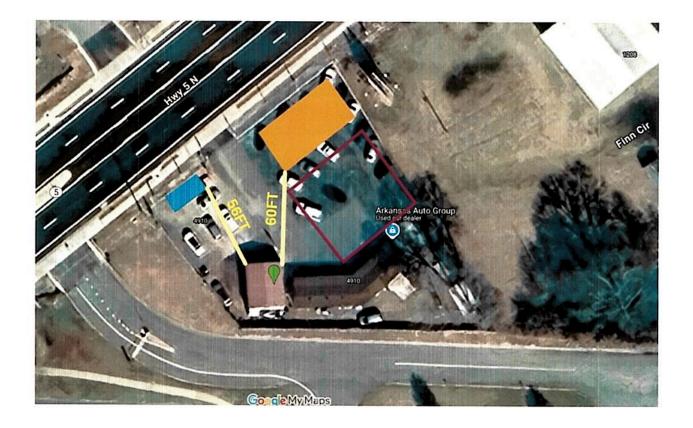

#### 6. Jake's Fireworks - 4910 Hwy 5 - Temporary Business License

Billy Dickey - Requesting Approval for Temporary Business License for Firework Stand - APPROVED

• <u>0969-APP-01.pdf</u>