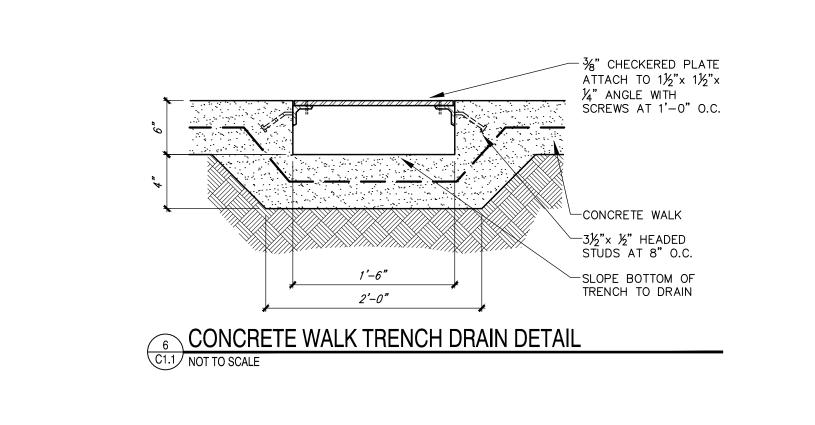

#### 12. Bryant Schools ALE - Building Addition- 1200 S Reynolds - Non-standard Building

Josh Minton - Requesting Approval for Non-Standard Building on New Building Addition - RECOMMENDED APPROVAL

#### 16. Bryant Schools ALE - Building Addition - 1200 S Reynolds - Non-Standard Building

Josh Minton - Requesting Approval for Non-Standard Building on New Building Addition

- <u>0974-LTR-02.pdf</u>
  <u>0974-PLN-01.pdf</u>