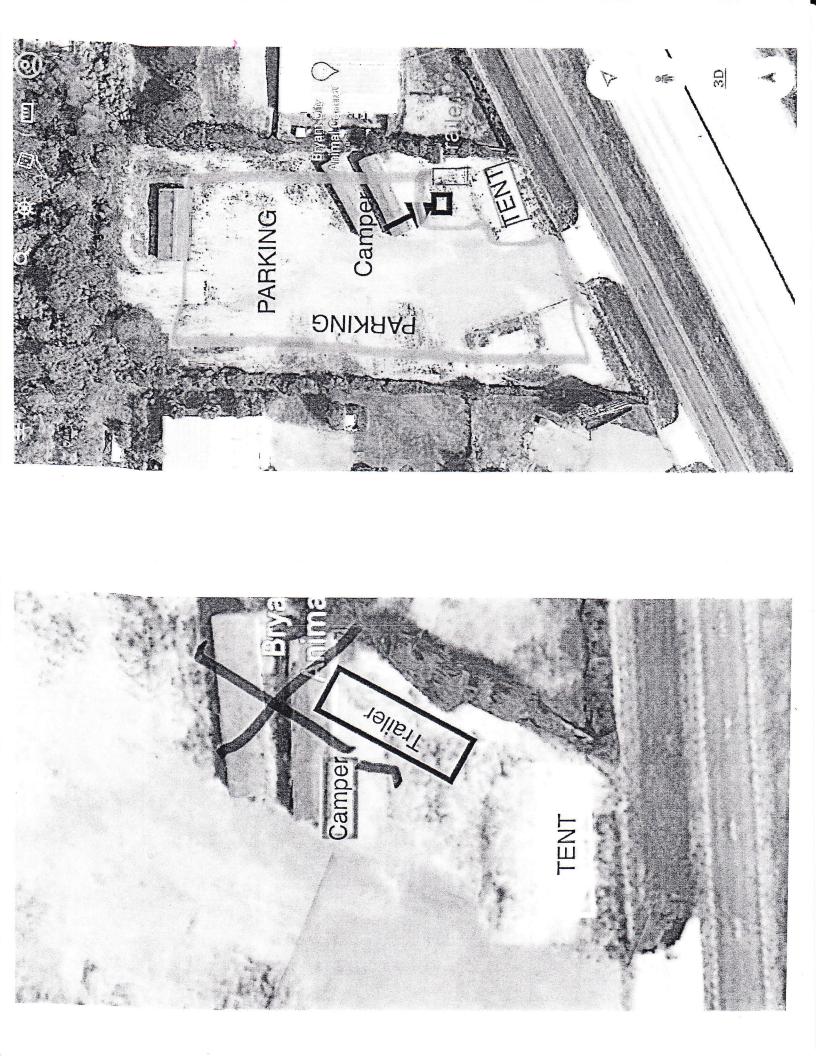

(Continued on Page 2)

□ Eight (8) copies of a Site Plan:

3

- Site Plan shall be to scale, all structures shall be identified. Clear identification of any open display areas
- Fireworks tent / canopy shall have a minimum 50ft. setback from all other structures
- Show parking spaces dedicated by the owner of the property for use by the temporary business.
- Exits shall be provided every 100 ft. with a minimum of 2 remotely located exits
   Minimum exit width shall be 72 in. All exits shall be identified with proper signage
- No smoking permitted within 50 ft. of firework tent / canopy. "NO SMOKING" signs shall be posted at all entrance / exits
- 2 ABC fire extinguishers, with a 2A rating or greater, shall be provided. The maximum travel distance to an extinguisher shall not exceed 75 ft. Additional extinguishers may be required. Extinguishers shall be clearly visible, marked with appropriate signage, and mounted height of not less than 36 in. from the ground
- Generators or other combustion power sources, including fuel, shall be separated from tents / canopies by a minimum of 25 ft.
- Applicant shall contact the Bryant Fire Dept. Fire Marshal's office and schedule an inspection once the business is ready for operation. The inspection shall be conducted prior to any sales to the public are allowed. Contact: 501-943-0964