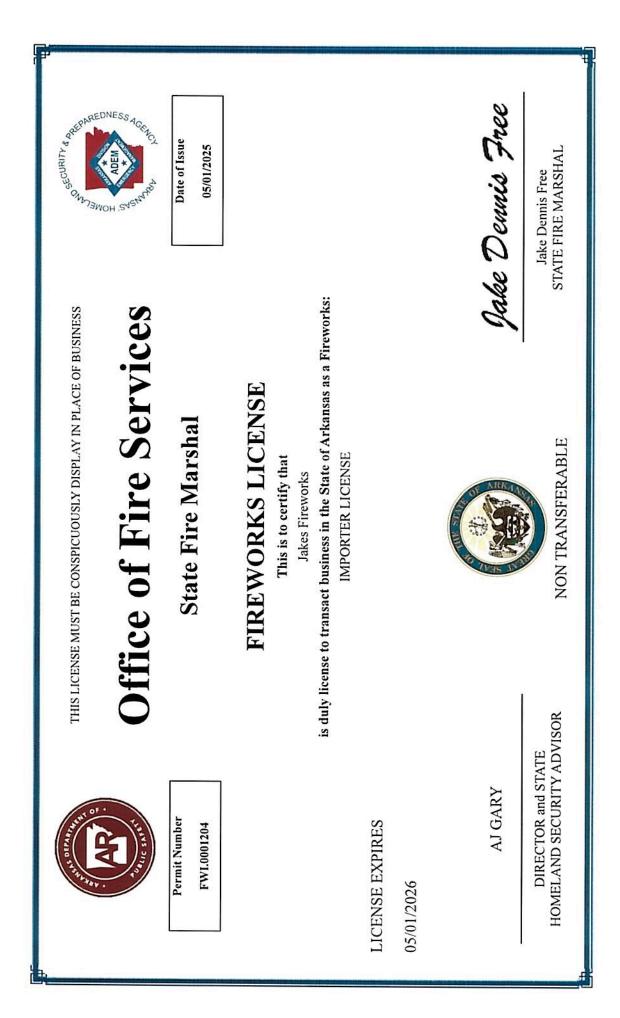

#### 6. Jake's Fireworks - 4910 Hwy 5 - Temporary Business License

Billy Dickey - Requesting Approval for Temporary Business License for Firework Stand - APPROVED

• <u>0969-APP-01.pdf</u>