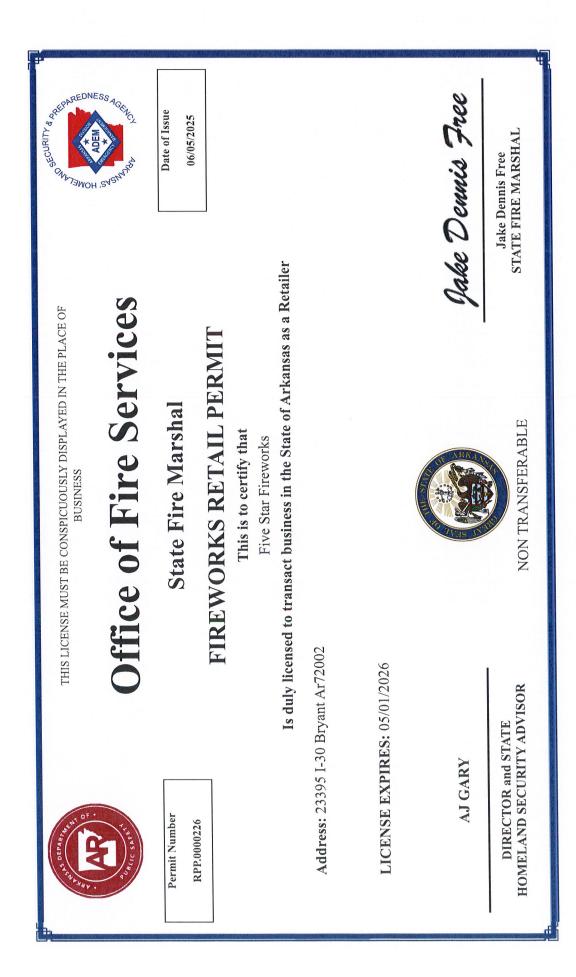

#### 5. Five Star Fireworks - Temporary Business License

Mark Bradford - Requesting Approval for Temporary Business License for Firework Stand at the following locations: 23395 I-30, 5407 Hwy 5 - APPROVED

• <u>0970-APP-01.pdf</u>

• <u>0971-APP-01.pdf</u>