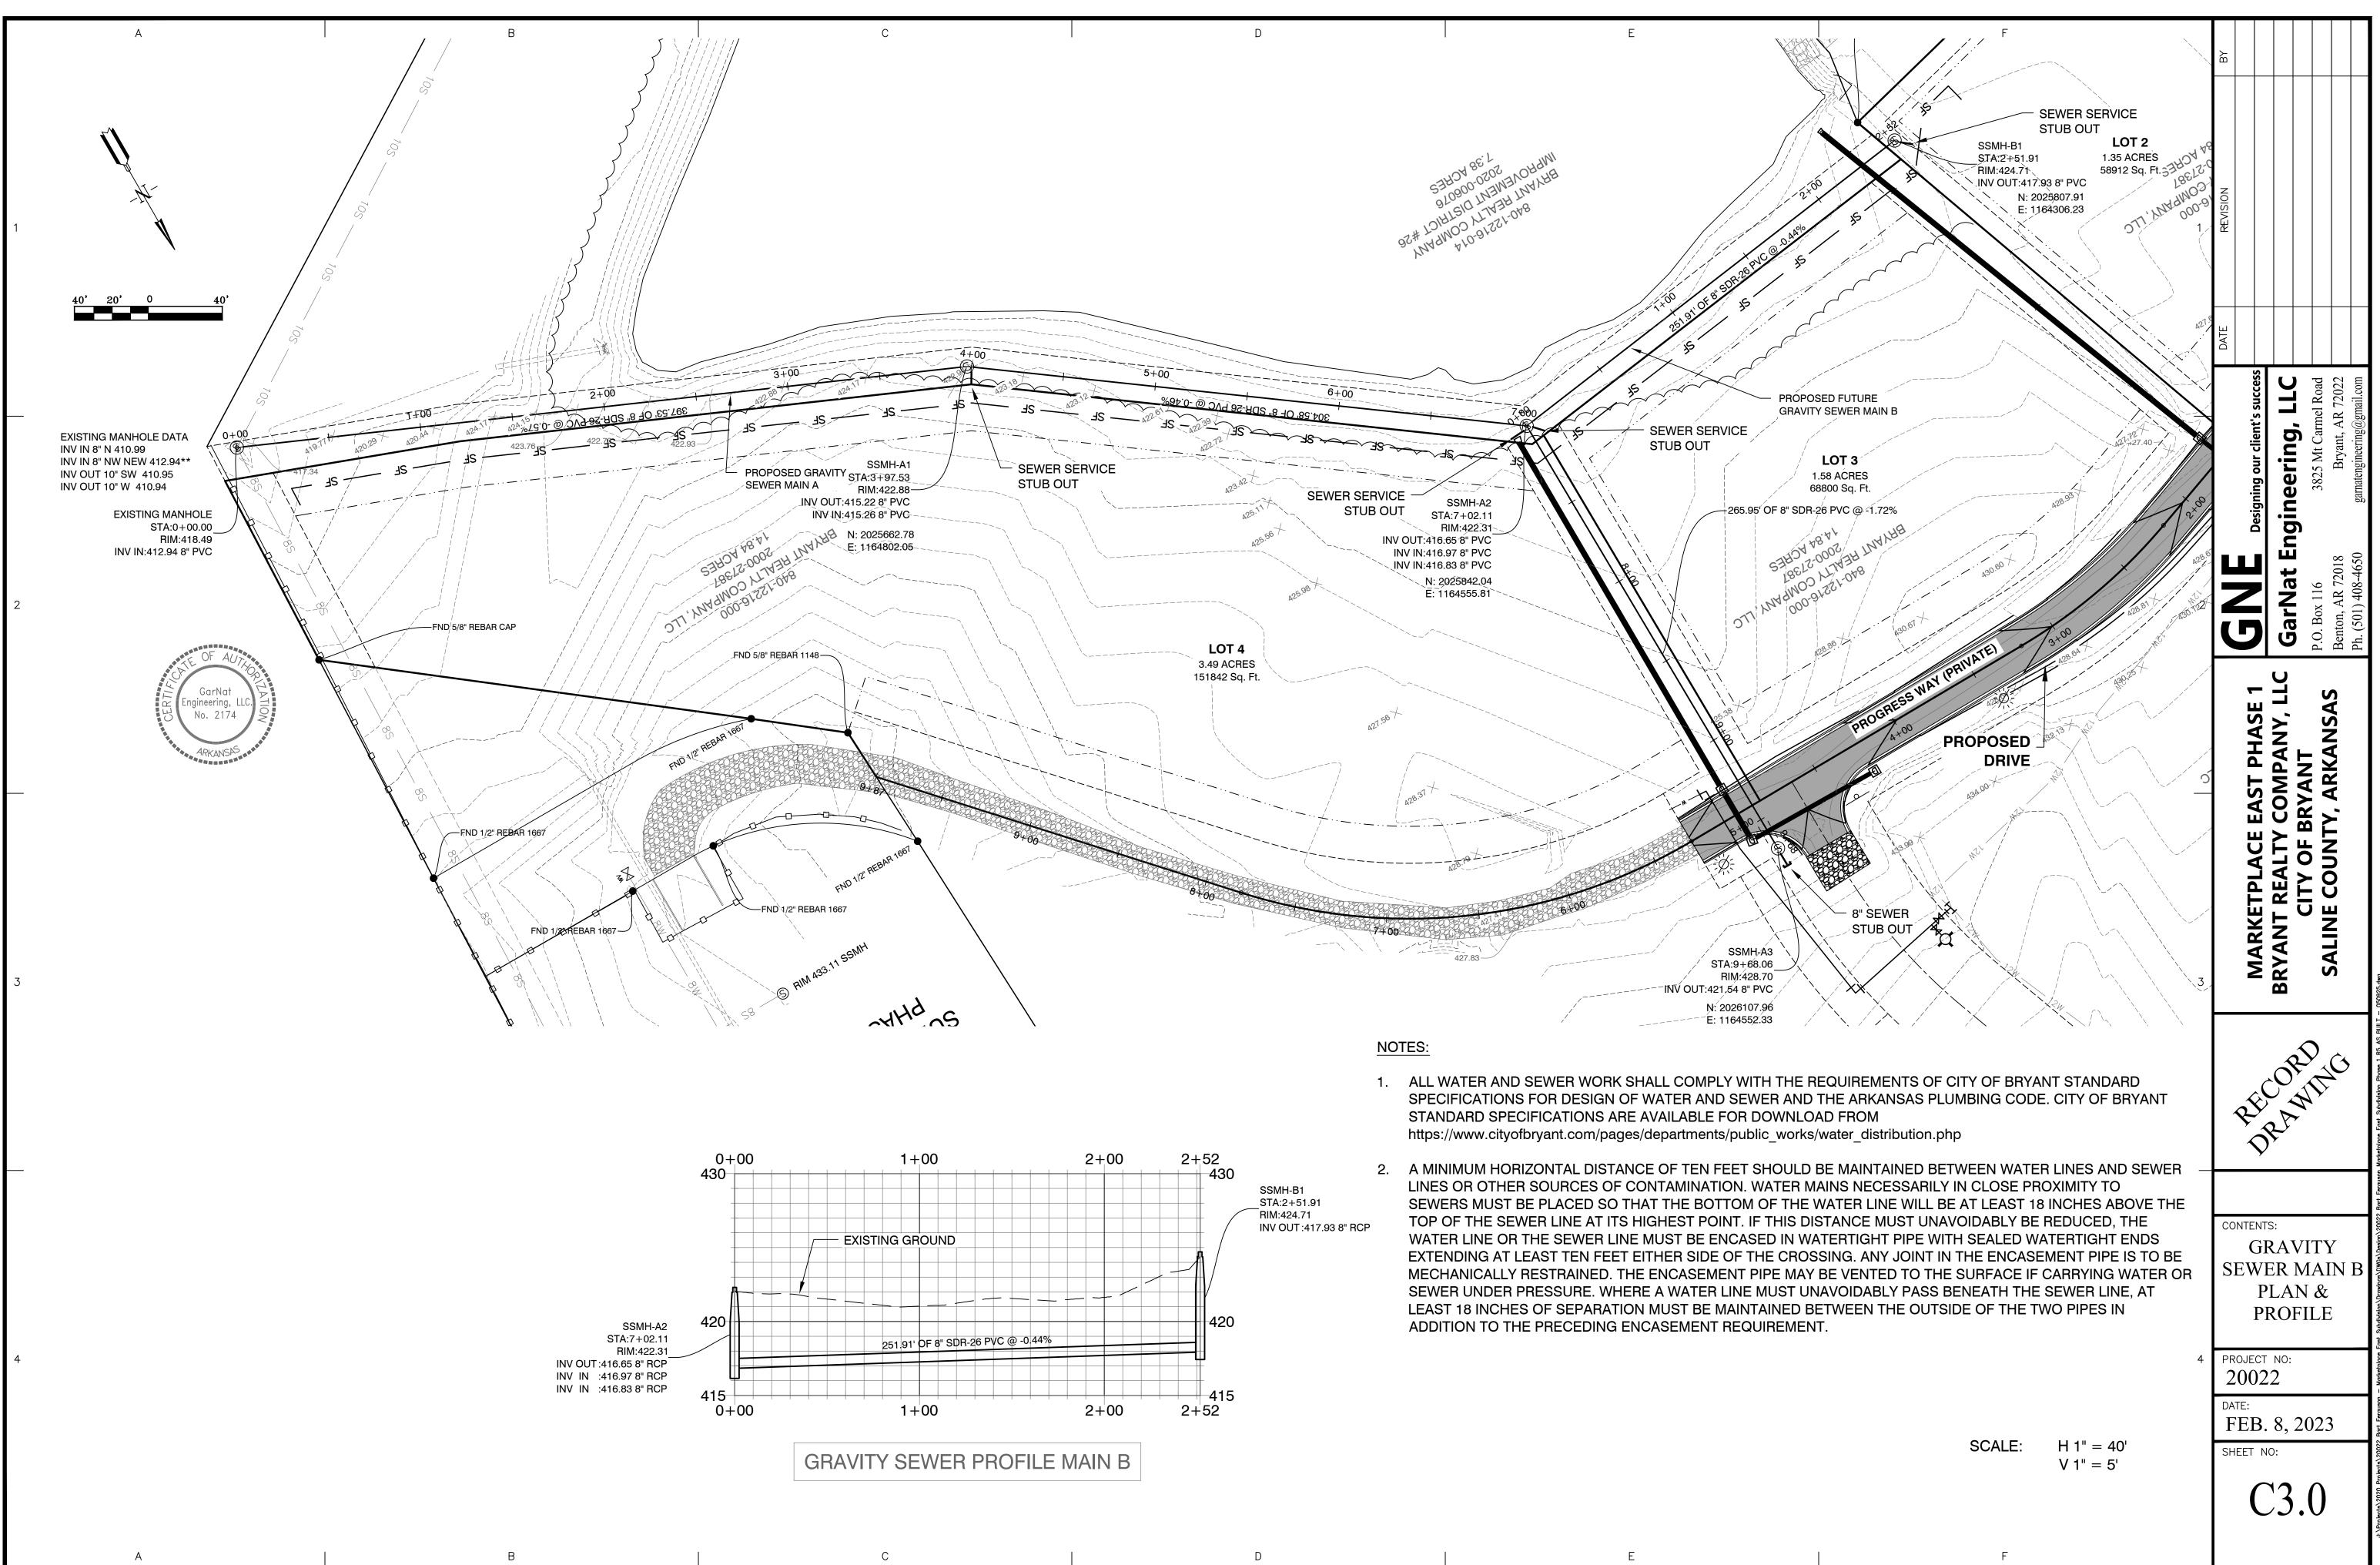

#### 11. Marketplace East Subdivision Ph 1 - Final Plat

GarNat Engineering - Requesting Recommendation for Final Plat Approval - RECOMMENDED APPROVAL, Contingent upon Fire marshall verifying that Emergency Access road is sufficient and verification that site improvements are completed by Friday, July 11th.

#### 15. Marketplace East Subdivison Ph.1 - Final Plat

GarNat Engineering - Requesting Final Plat Approval

- 0976-PLT-02.pdf
- <u>0976-BOA-01.pdf</u>
- <u>0976-APP-01.pdf</u>
- <u>0976-ASB-01.pdf</u>
- <u>0976-LTR-01.pdf</u>