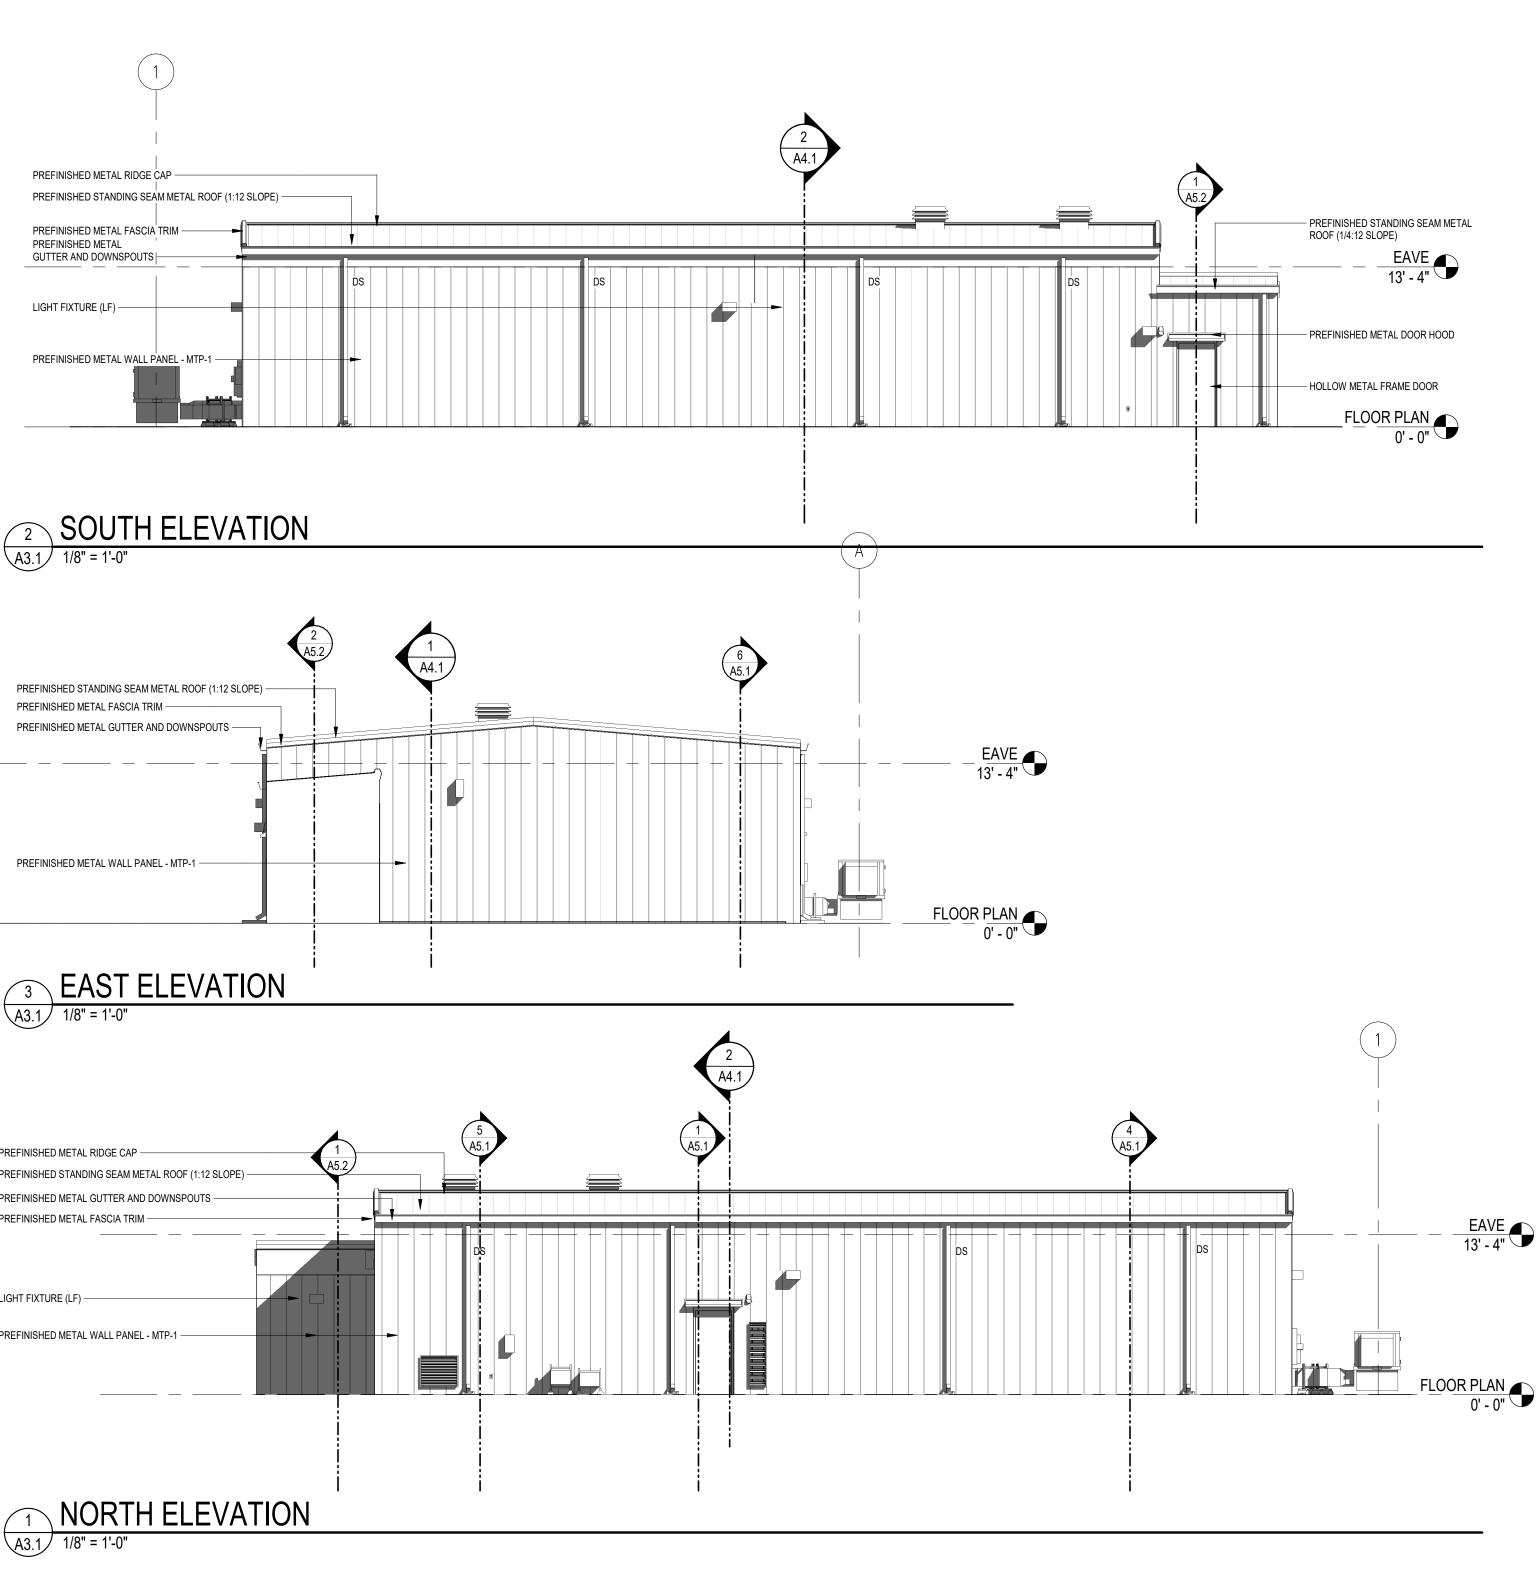

#### 12. Bryant Schools ALE - Building Addition- 1200 S Reynolds - Non-standard Building

Josh Minton - Requesting Approval for Non-Standard Building on New Building Addition - RECOMMENDED APPROVAL

#### 16. Bryant Schools ALE - Building Addition - 1200 S Reynolds - Non-Standard Building

Josh Minton - Requesting Approval for Non-Standard Building on New Building Addition

- <u>0974-LTR-02.pdf</u>
  <u>0974-PLN-01.pdf</u>