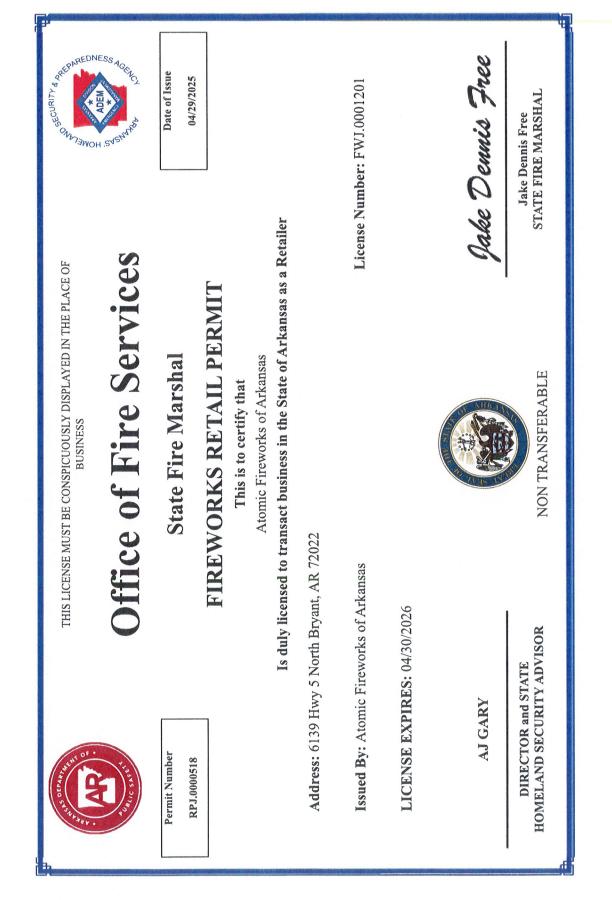

- 3. A copy of our site plan.
- 4. A letter of permission from the property owner.
- 5. A copy of our Surety Bond
- 6. A copy of a State of Arkansas fireworks permit.

If you have any questions or comments, please email me at <u>kbaileyar@aol.com</u> or call me at 901.409.1884.

Best regards,

MERAMEC SPECIALTY COMPANY Kevin A. Bailey

# MR. RICK JONES PINNACLE IMPROVEMENTS, LLC 10601 INTERSTATE 30 LITTLE ROCK, AR 72209

August 7, 2024

City of Bryant Planning Commission:

The purpose of this letter is to notify you that Meramec Specialty Company has permission to sell fireworks on my property during the period of June 15, 2025 through July 10, 2025. The physical address of the property is 6905 Highway 5 in Bryant, Arkansas.

Sincerely,

PINNACLE IMPROVEMENTS, LLC

Krel

**Rick Jones** 



L'E



# Western Surety Company

SURETY COMPANY + ONE OF ANERICA'S OLCEST BONDINC

#### CONTINUATION CERTIFICATE

| Western Surety Company hereby continues in force Bond No  | <u>15146913</u> briefly         |
|-----------------------------------------------------------|---------------------------------|
| described as TEMPORARY BUSINESS PERMIT CITY OF BRYANT, AR | KANSAS                          |
|                                                           |                                 |
| for MERAMEC SPECIALTY COMPANY                             |                                 |
|                                                           | , as Principal,                 |
| in the sum of \$_ <u>ONE_THOUSAND_AND_NO/100</u>          | Dollars, for the term beginning |
| <u>May 20<