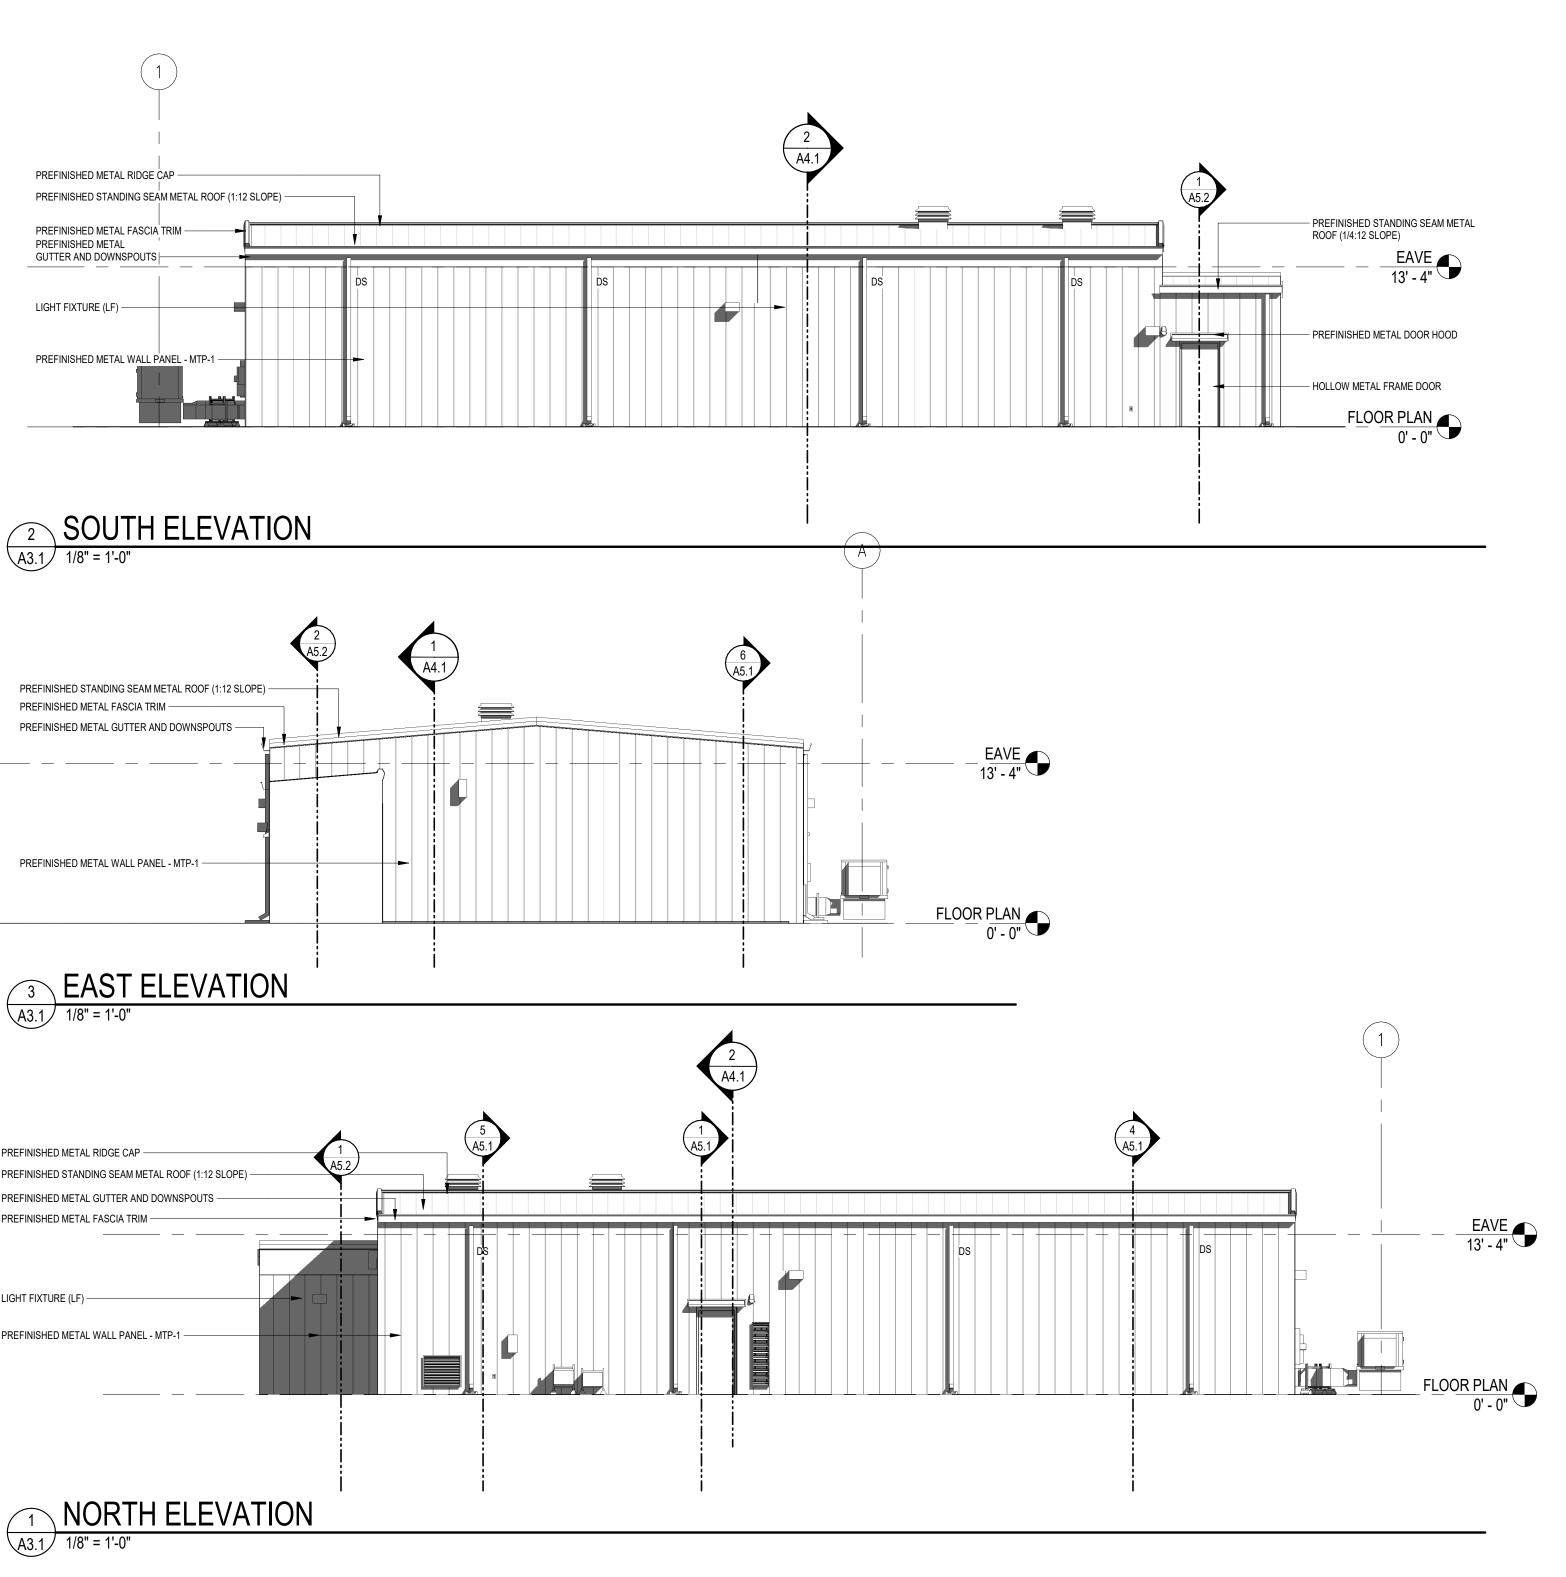

#### 9. 9 Pine Chapel Dr - Conditional Use Permit - Lot 9 Tanglewood Acres

JR Shellnut Construction - Requesting Recommendation for approval on Conditional Use for additional square footage for Accessory Shop Building -RECOMMENDED APPROVAL

#### 13. 9 Pine Chapel Dr - Conditional Use Permit - Lot 9 Tanglewood Acres

JR Shellnut Construction - Requesting Recommendation for approval on Conditional Use for additional square footage for Accessory Shop Building