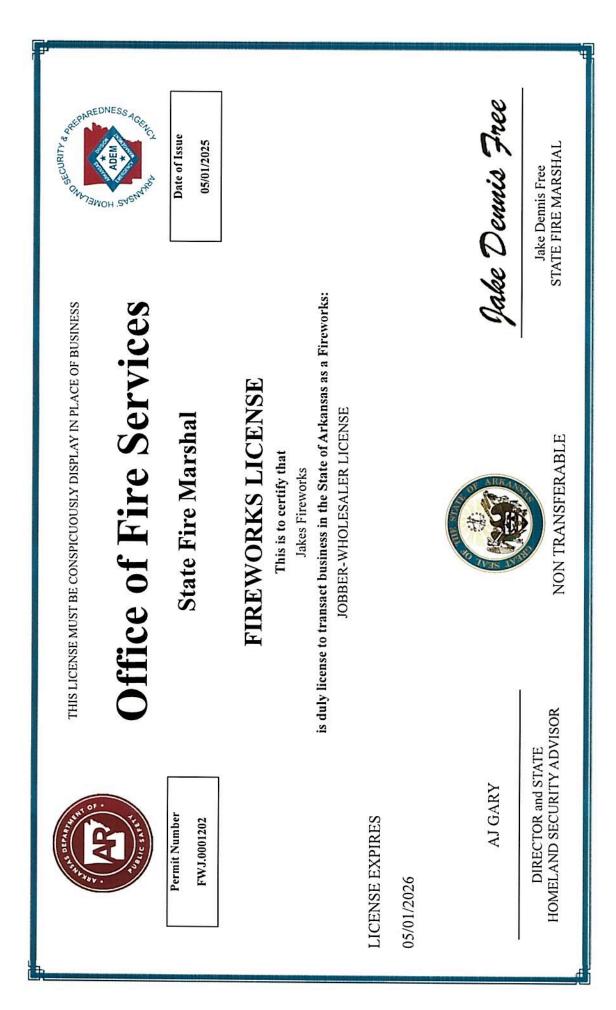

#### 6. Jake's Fireworks - 4910 Hwy 5 - Temporary Business License

Billy Dickey - Requesting Approval for Temporary Business License for Firework Stand - APPROVED

• <u>0969-APP-01.pdf</u>