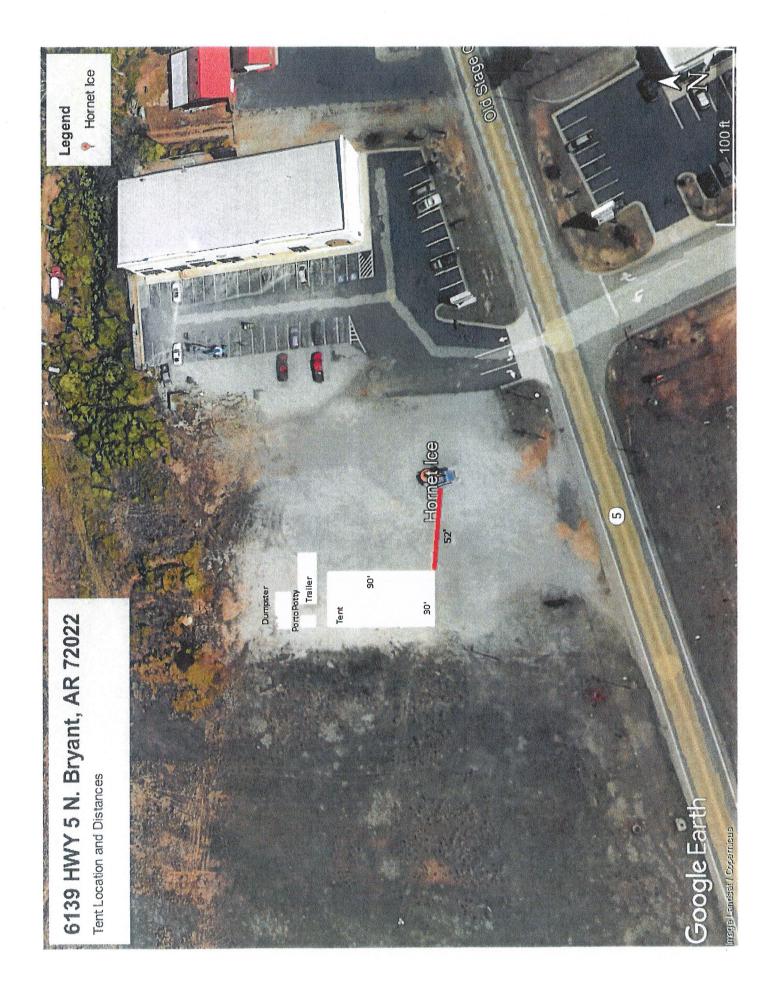

#### 3. Meramec Specialty - Fireworks City - 6905 HWY 5 - Temporary Business License

Kevin Bailey - Requesting Approval for Temporary Business License for Firework Stand - APPROVED

• <u>0964-APP-01.pdf</u>