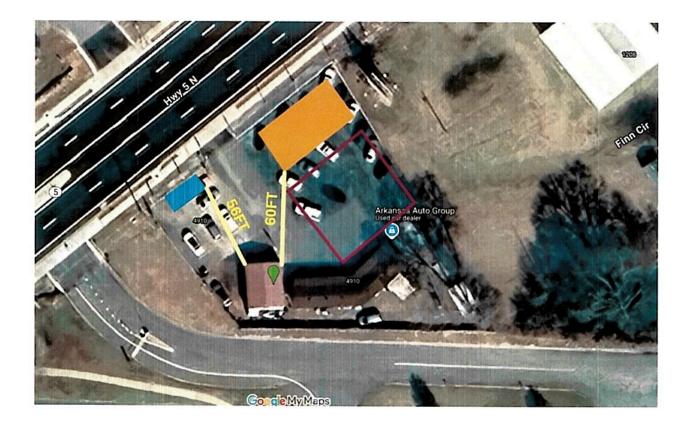

#### 6. Jake's Fireworks - 4910 Hwy 5 - Temporary Business License

Billy Dickey - Requesting Approval for Temporary Business License for Firework Stand - APPROVED

• <u>0969-APP-01.pdf</u>