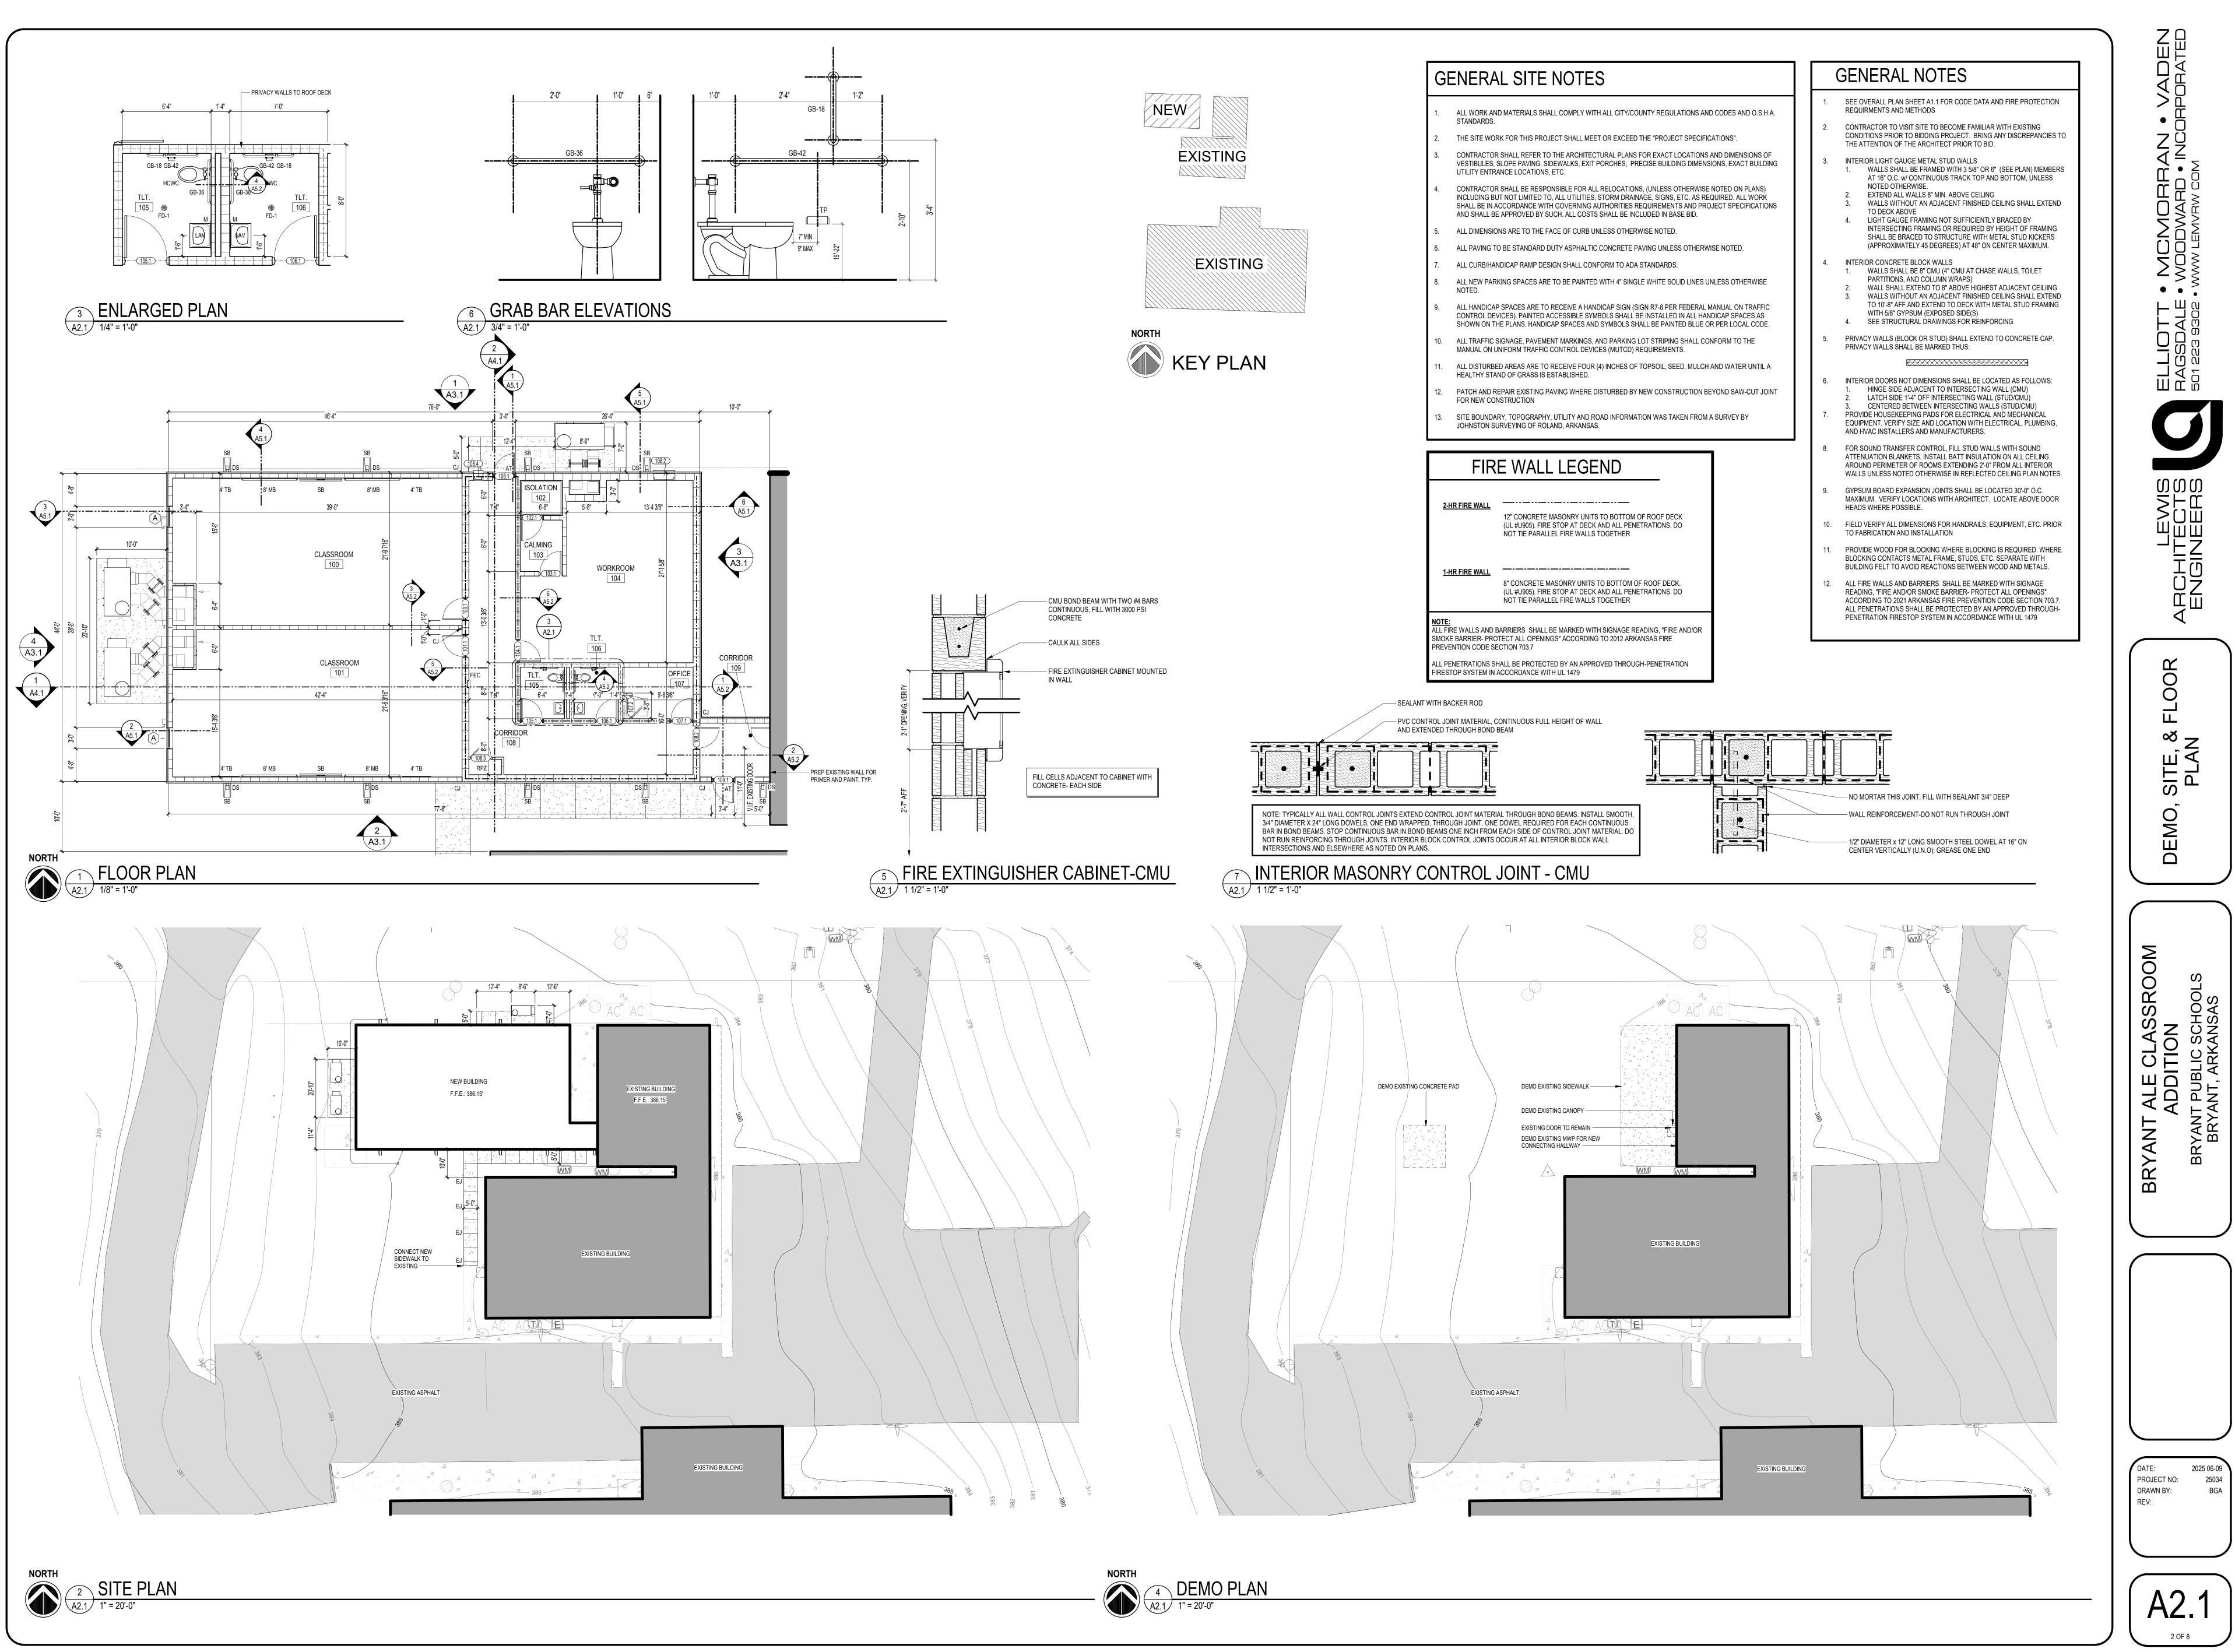

#### 12. Bryant Schools ALE - Building Addition- 1200 S Reynolds - Non-standard Building

Josh Minton - Requesting Approval for Non-Standard Building on New Building Addition - RECOMMENDED APPROVAL

#### 16. Bryant Schools ALE - Building Addition - 1200 S Reynolds - Non-Standard Building

Josh Minton - Requesting Approval for Non-Standard Building on New Building Addition

- <u>0974-LTR-02.pdf</u>
  <u>0974-PLN-01.pdf</u>