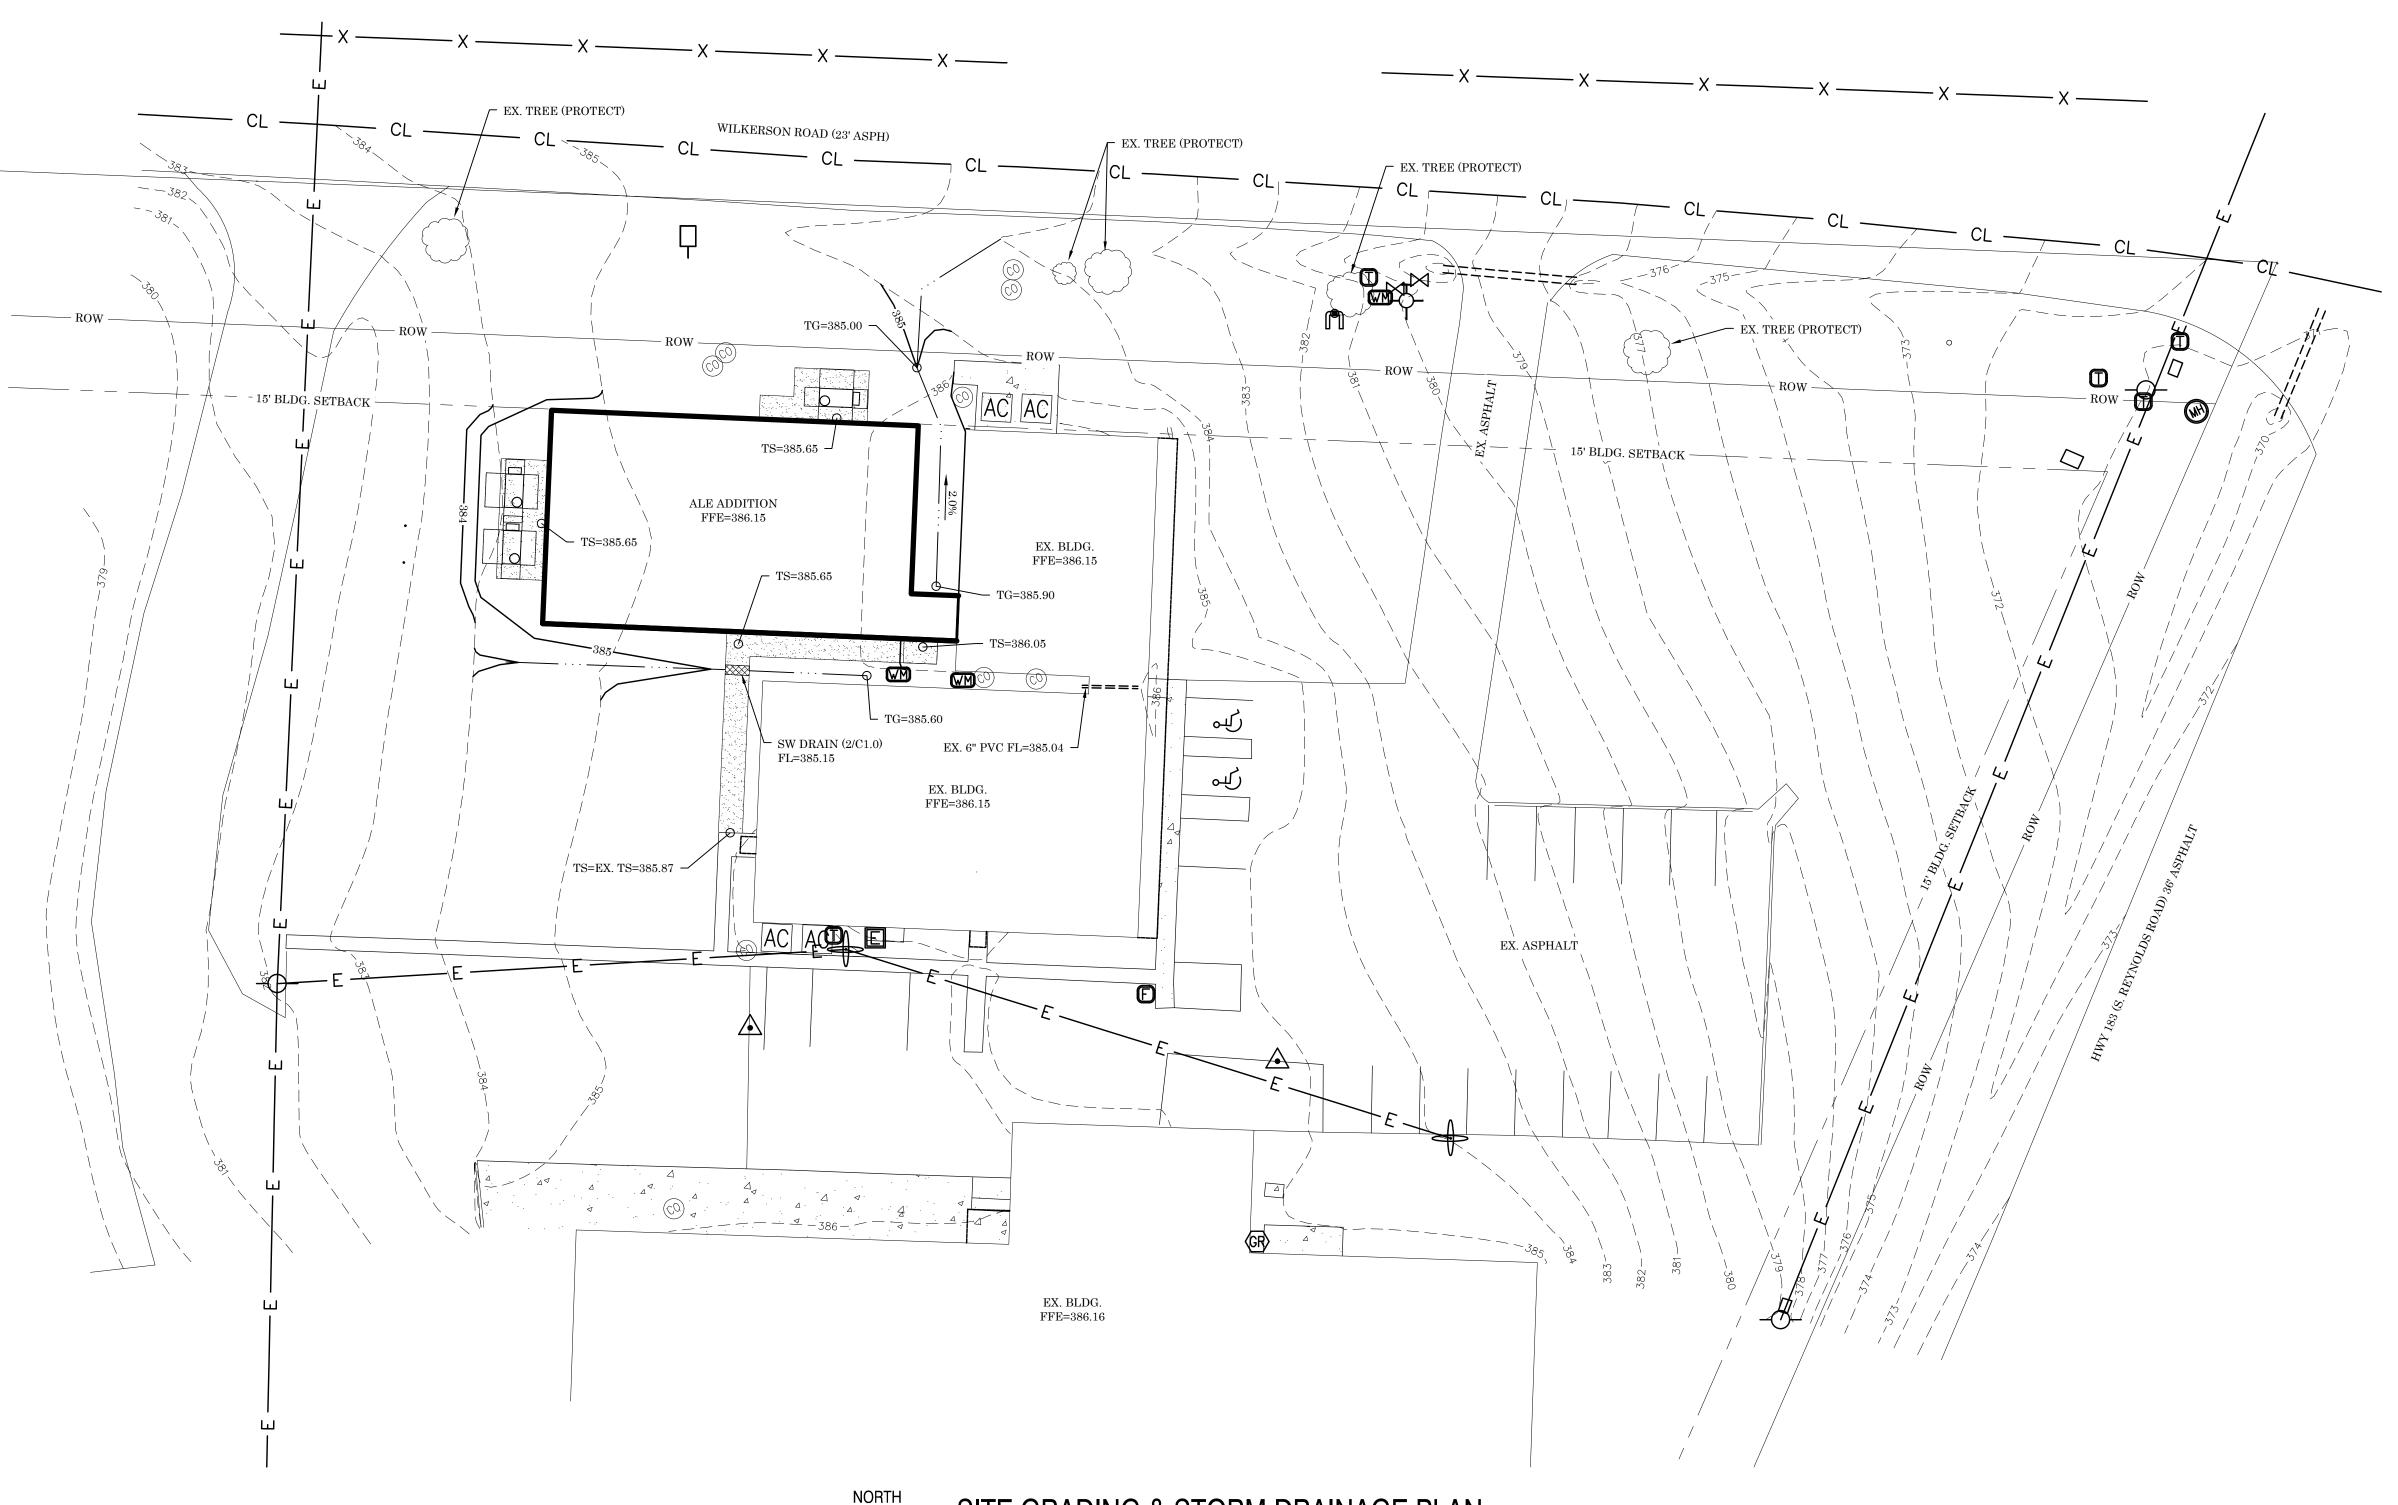

#### 12. Bryant Schools ALE - Building Addition- 1200 S Reynolds - Non-standard Building

Josh Minton - Requesting Approval for Non-Standard Building on New Building Addition - RECOMMENDED APPROVAL

#### 16. Bryant Schools ALE - Building Addition - 1200 S Reynolds - Non-Standard Building

Josh Minton - Requesting Approval for Non-Standard Building on New Building Addition

- <u>0974-LTR-02.pdf</u>
  <u>0974-PLN-01.pdf</u>