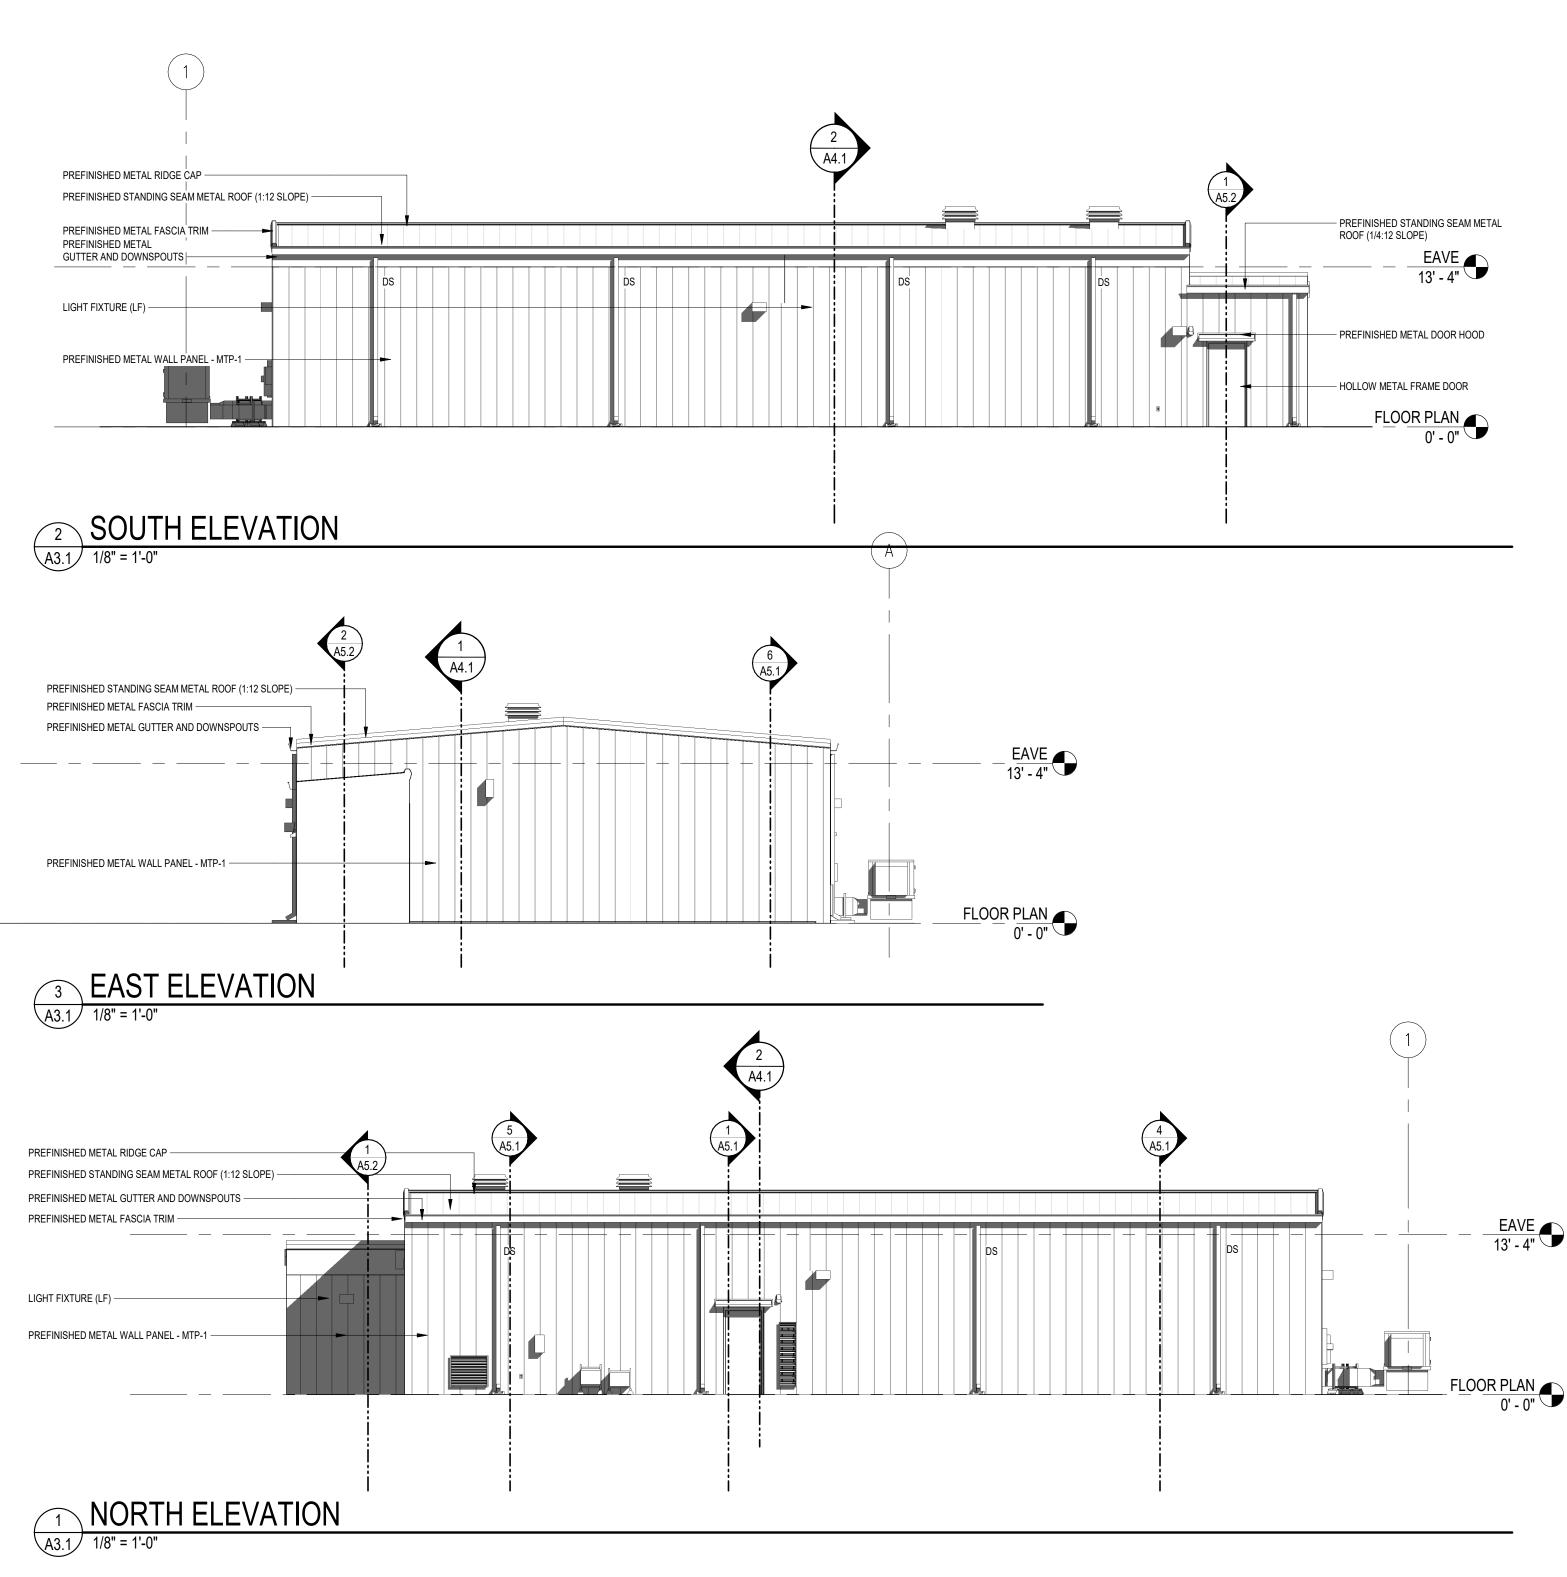

#### 12. Bryant Schools ALE - Building Addition- 1200 S Reynolds - Non-standard Building

Josh Minton - Requesting Approval for Non-Standard Building on New Building Addition - RECOMMENDED APPROVAL

#### 16. Bryant Schools ALE - Building Addition - 1200 S Reynolds - Non-Standard Building

Josh Minton - Requesting Approval for Non-Standard Building on New Building Addition

- <u>0974-LTR-02.pdf</u>
  <u>0974-PLN-01.pdf</u>