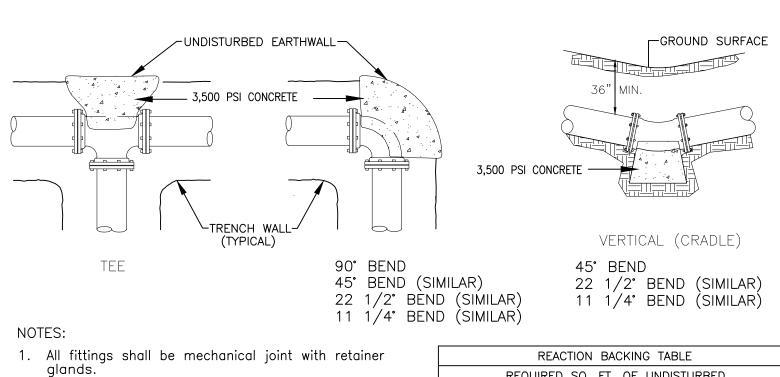

#### 12. Bryant Schools ALE - Building Addition- 1200 S Reynolds - Non-standard Building

Josh Minton - Requesting Approval for Non-Standard Building on New Building Addition - RECOMMENDED APPROVAL

#### 16. Bryant Schools ALE - Building Addition - 1200 S Reynolds - Non-Standard Building

Josh Minton - Requesting Approval for Non-Standard Building on New Building Addition

- <u>0974-LTR-02.pdf</u>
  <u>0974-PLN-01.pdf</u>