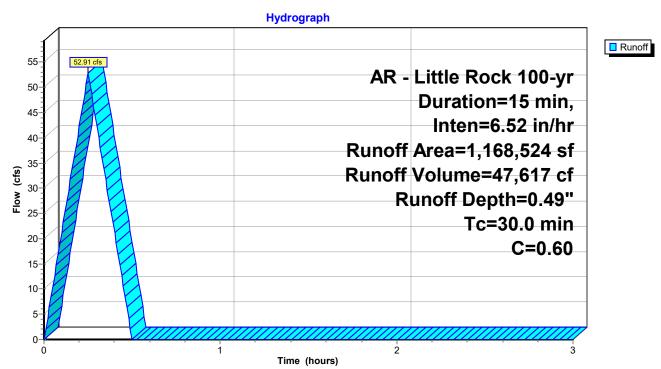

#### 19. Springhill Retail - Commercial Center - Springhill and HWY 5

Phillip Lewis Engineering - Requesting Approval for Commercial Subdivison Plat, Waiver on Building Multi-Use Trail along the

Springhill Road Frontage, and Site Plan. RECOMMEDED APPROVAL of Site Plan and Waiver. APPROVED Site Plan contingent upon updated plat and engineering review of drainage plan.

#### 26. Springhill Retail - Commercial Center - Springhill and Highway 5

Phillip Lewis Engineering - Requesting Approval for Commercial Subdivison Plat and Waiver on Building Multi-Use Trail along the Springhill Road Frontage

- 0871-PLN-02.pdf
- 0871-DRN-01.pdf
- <u>0871-LTR-02.pdf</u>