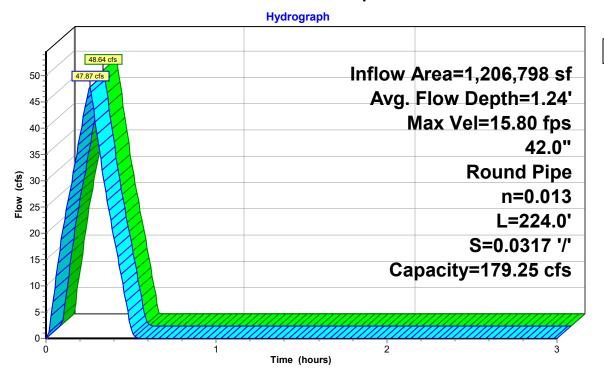

#### 19. Springhill Retail - Commercial Center - Springhill and HWY 5

Phillip Lewis Engineering - Requesting Approval for Commercial Subdivison Plat, Waiver on Building Multi-Use Trail along the

Springhill Road Frontage, and Site Plan. RECOMMEDED APPROVAL of Site Plan and Waiver. APPROVED Site Plan contingent upon updated plat and engineering review of drainage plan.

#### 26. Springhill Retail - Commercial Center - Springhill and Highway 5

Phillip Lewis Engineering - Requesting Approval for Commercial Subdivison Plat and Waiver on Building Multi-Use Trail along the Springhill Road Frontage

- 0871-PLN-02.pdf
- 0871-DRN-01.pdf
- <u>0871-LTR-02.pdf</u>