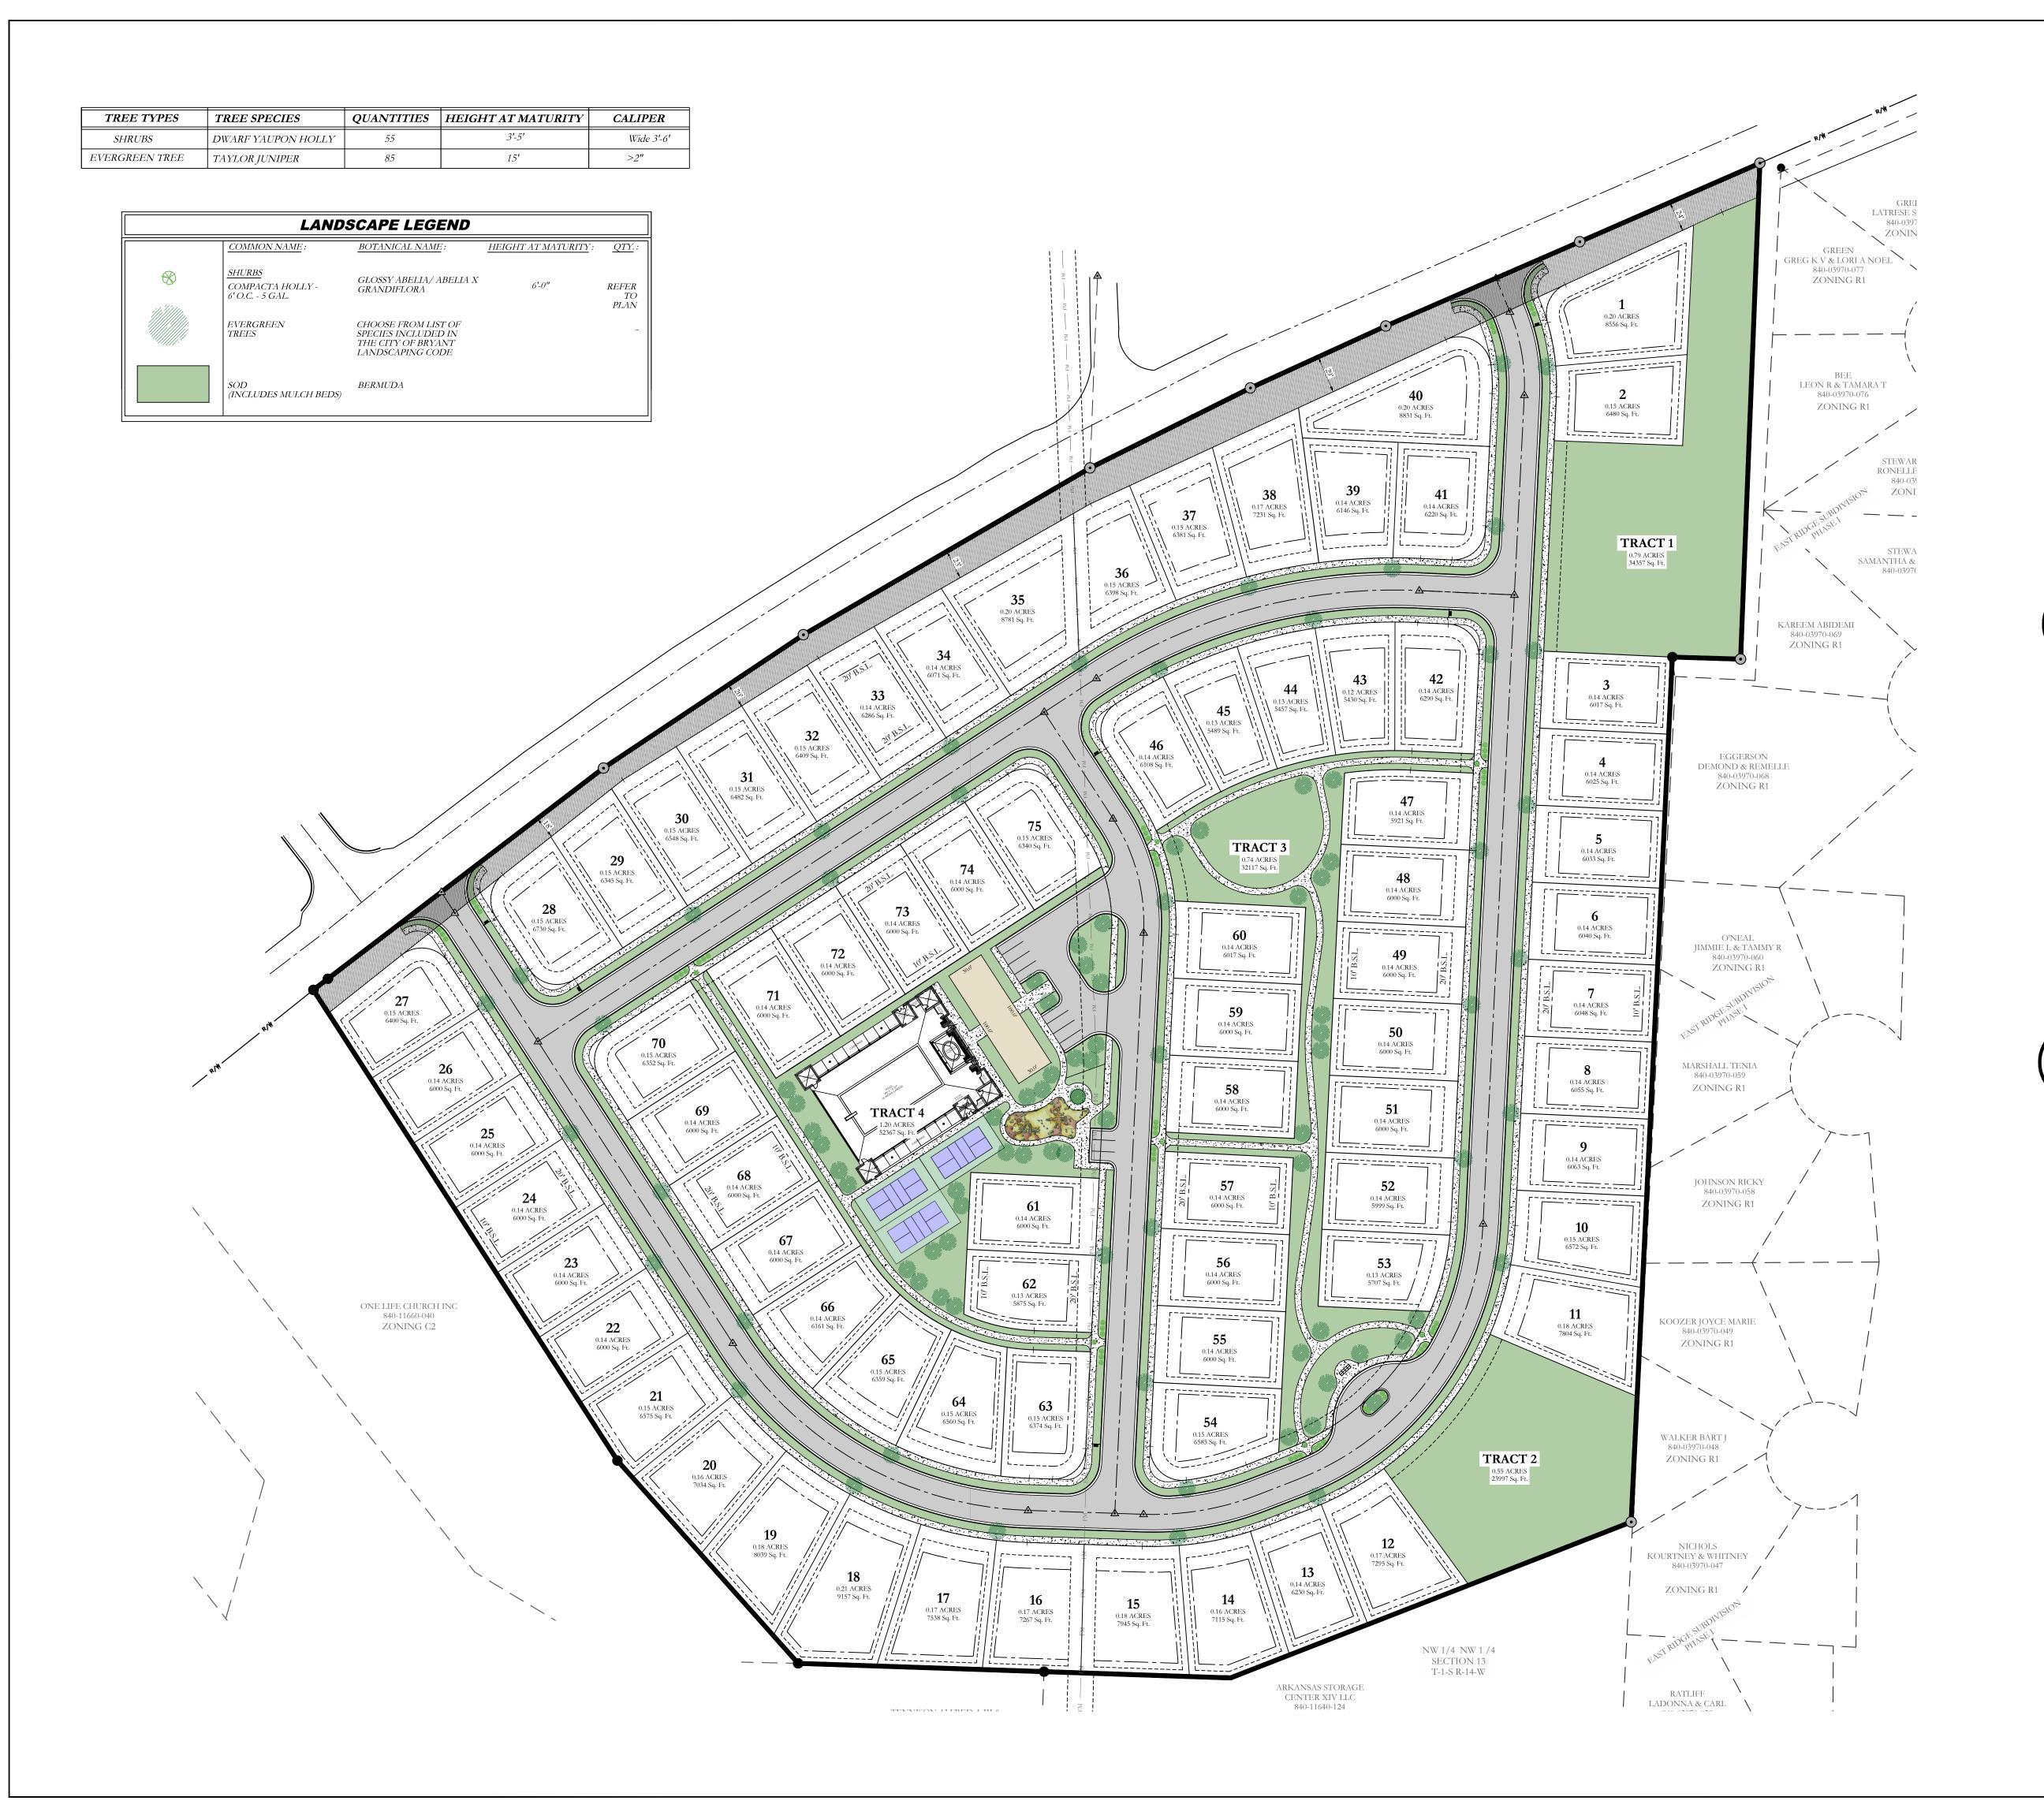

#### 14. Hill Valley Estates

Hope Consulting - Requesting Approval for PUD Zoning Plan. Project previously named "Legacy Woods - PUD" - RECOMMENDED APPROVAL, Based on Completed Application Requirements

#### 21. Hill Valley Estates - PUD

Hope Consulting - Requesting Approval for PUD Zoning Plan. Project listed as "Legacy Woods - PUD" in DRC report.

- <u>0855-ZPLN-03.pdf</u>
- 0855-PLN-01.pdf
- · 0855-LND-02.pdf
- <u>0855-LND-01.pdf</u>
- · 0855-ZPLN-02.pdf
- <u>0855-SRVY-01.pdf</u>
- 0855-APP-02.pdf
- 0855-APP-01.pdf
- <u>0855-LTR-01.pdf</u>