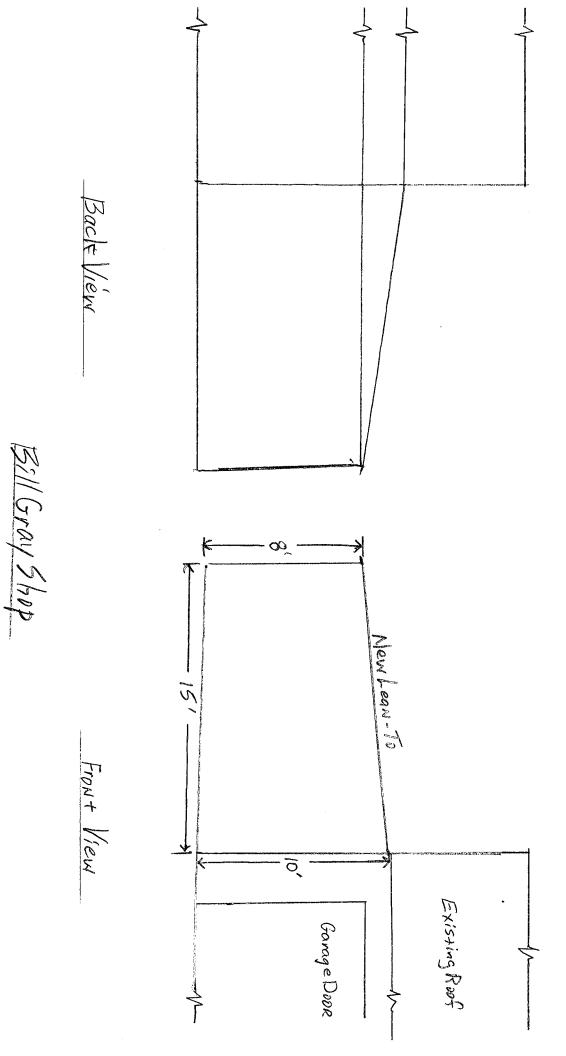

#### 17. 307 SW 4th Street - Conditional Use Permit

Bill Gray - Requesting Approval of CUP for Additional Square Footage of Accessory Structure - RECOMMENDED APPROVAL, Based on Completed Application Requirements

#### 24. 307 SW 4th Street - Conditional Use Permit

Bill Gray - Requesting Approval of CUP for Additional Square Footage of Accessory Structure

· 0865-APP-01.pdf