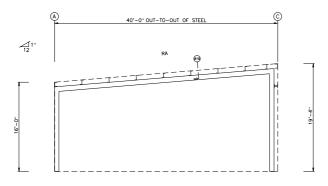

#### 4. 2312 Bishop Road - Site Plan Addition

Giron Builders - Requesting Approval for New Building Addition - APPROVED with Granted Administrative Waiver on the one Facade of new addition. APPROVED fencing around site as proposed in meeting, coningent upon review of commercial fencing permit.

- <u>0861-PLN-01.pdf</u>
- · 0861-PLN-02.pdf