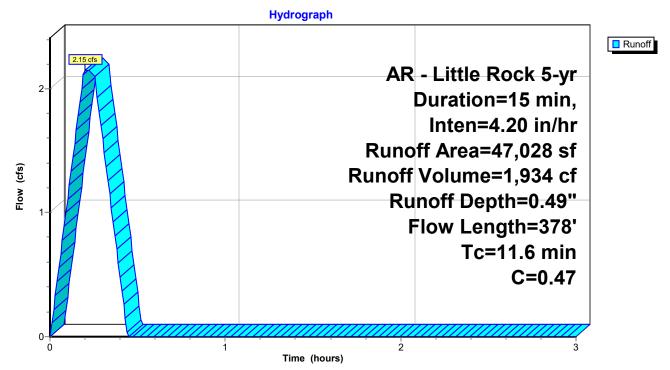

#### 19. Springhill Retail - Commercial Center - Springhill and HWY 5

Phillip Lewis Engineering - Requesting Approval for Commercial Subdivison Plat, Waiver on Building Multi-Use Trail along the

Springhill Road Frontage, and Site Plan. RECOMMEDED APPROVAL of Site Plan and Waiver. APPROVED Site Plan contingent upon updated plat and engineering review of drainage plan.

#### 26. Springhill Retail - Commercial Center - Springhill and Highway 5

Phillip Lewis Engineering - Requesting Approval for Commercial Subdivison Plat and Waiver on Building Multi-Use Trail along the Springhill Road Frontage

- 0871-PLN-02.pdf
- 0871-DRN-01.pdf
- <u>0871-LTR-02.pdf</u>