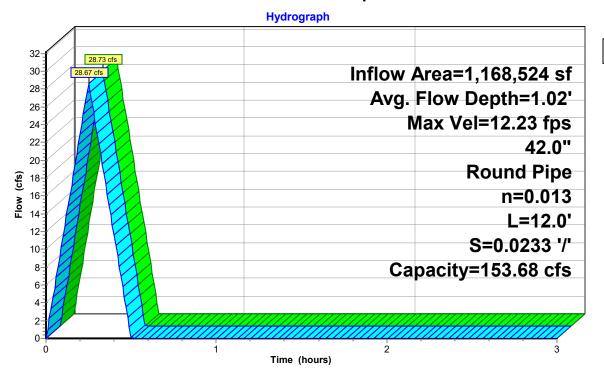

#### 19. Springhill Retail - Commercial Center - Springhill and HWY 5

Phillip Lewis Engineering - Requesting Approval for Commercial Subdivison Plat, Waiver on Building Multi-Use Trail along the

Springhill Road Frontage, and Site Plan. RECOMMEDED APPROVAL of Site Plan and Waiver. APPROVED Site Plan contingent upon updated plat and engineering review of drainage plan.

#### 26. Springhill Retail - Commercial Center - Springhill and Highway 5

Phillip Lewis Engineering - Requesting Approval for Commercial Subdivison Plat and Waiver on Building Multi-Use Trail along the Springhill Road Frontage

- 0871-PLN-02.pdf
- 0871-DRN-01.pdf
- <u>0871-LTR-02.pdf</u>