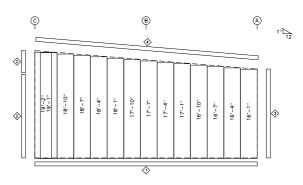

#### 3. 25631 I-30 - Fencing

McDonald Fencing - Requesting Approval for New Fencing on Site - APPROVED

• <u>0866-PLN-01.jpg</u>