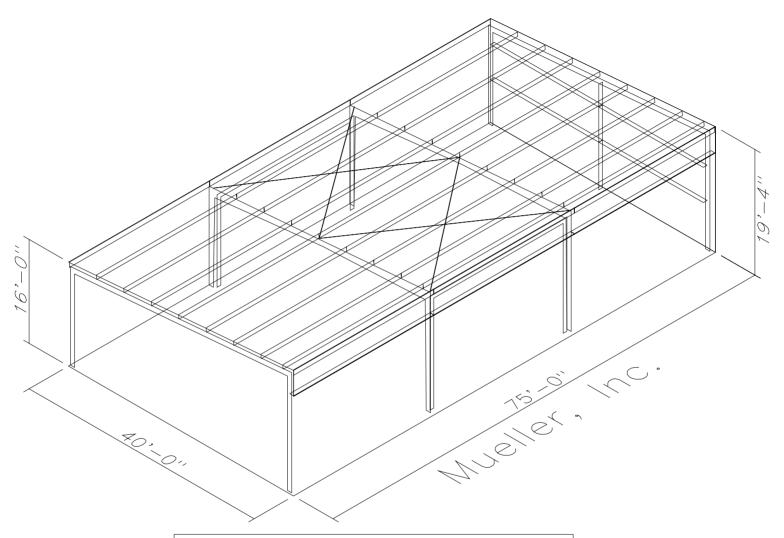

#### 4. 2312 Bishop Road - Site Plan Addition

Giron Builders - Requesting Approval for New Building Addition - APPROVED with Granted Administrative Waiver on the one Facade of new addition. APPROVED fencing around site as proposed in meeting, coningent upon review of commercial fencing permit.

- <u>0861-PLN-01.pdf</u>
- · 0861-PLN-02.pdf