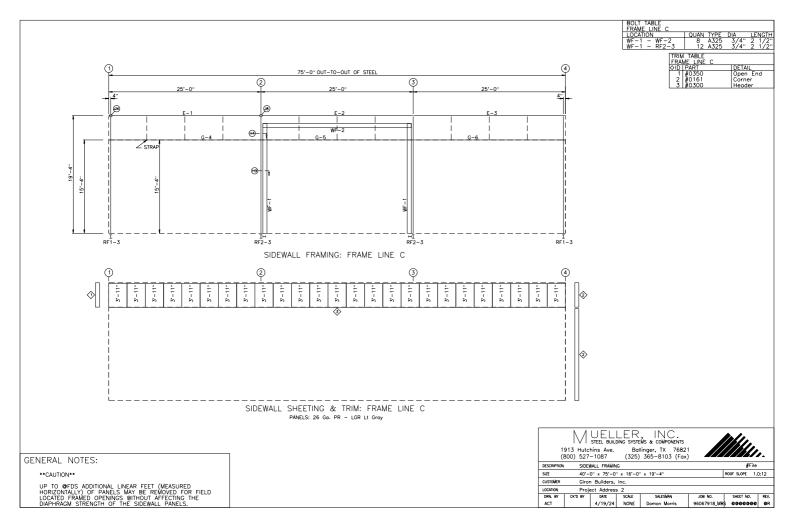

#### 4. 2312 Bishop Road - Site Plan Addition

Giron Builders - Requesting Approval for New Building Addition - APPROVED with Granted Administrative Waiver on the one Facade of new addition. APPROVED fencing around site as proposed in meeting, coningent upon review of commercial fencing permit.

- <u>0861-PLN-01.pdf</u>
- · 0861-PLN-02.pdf