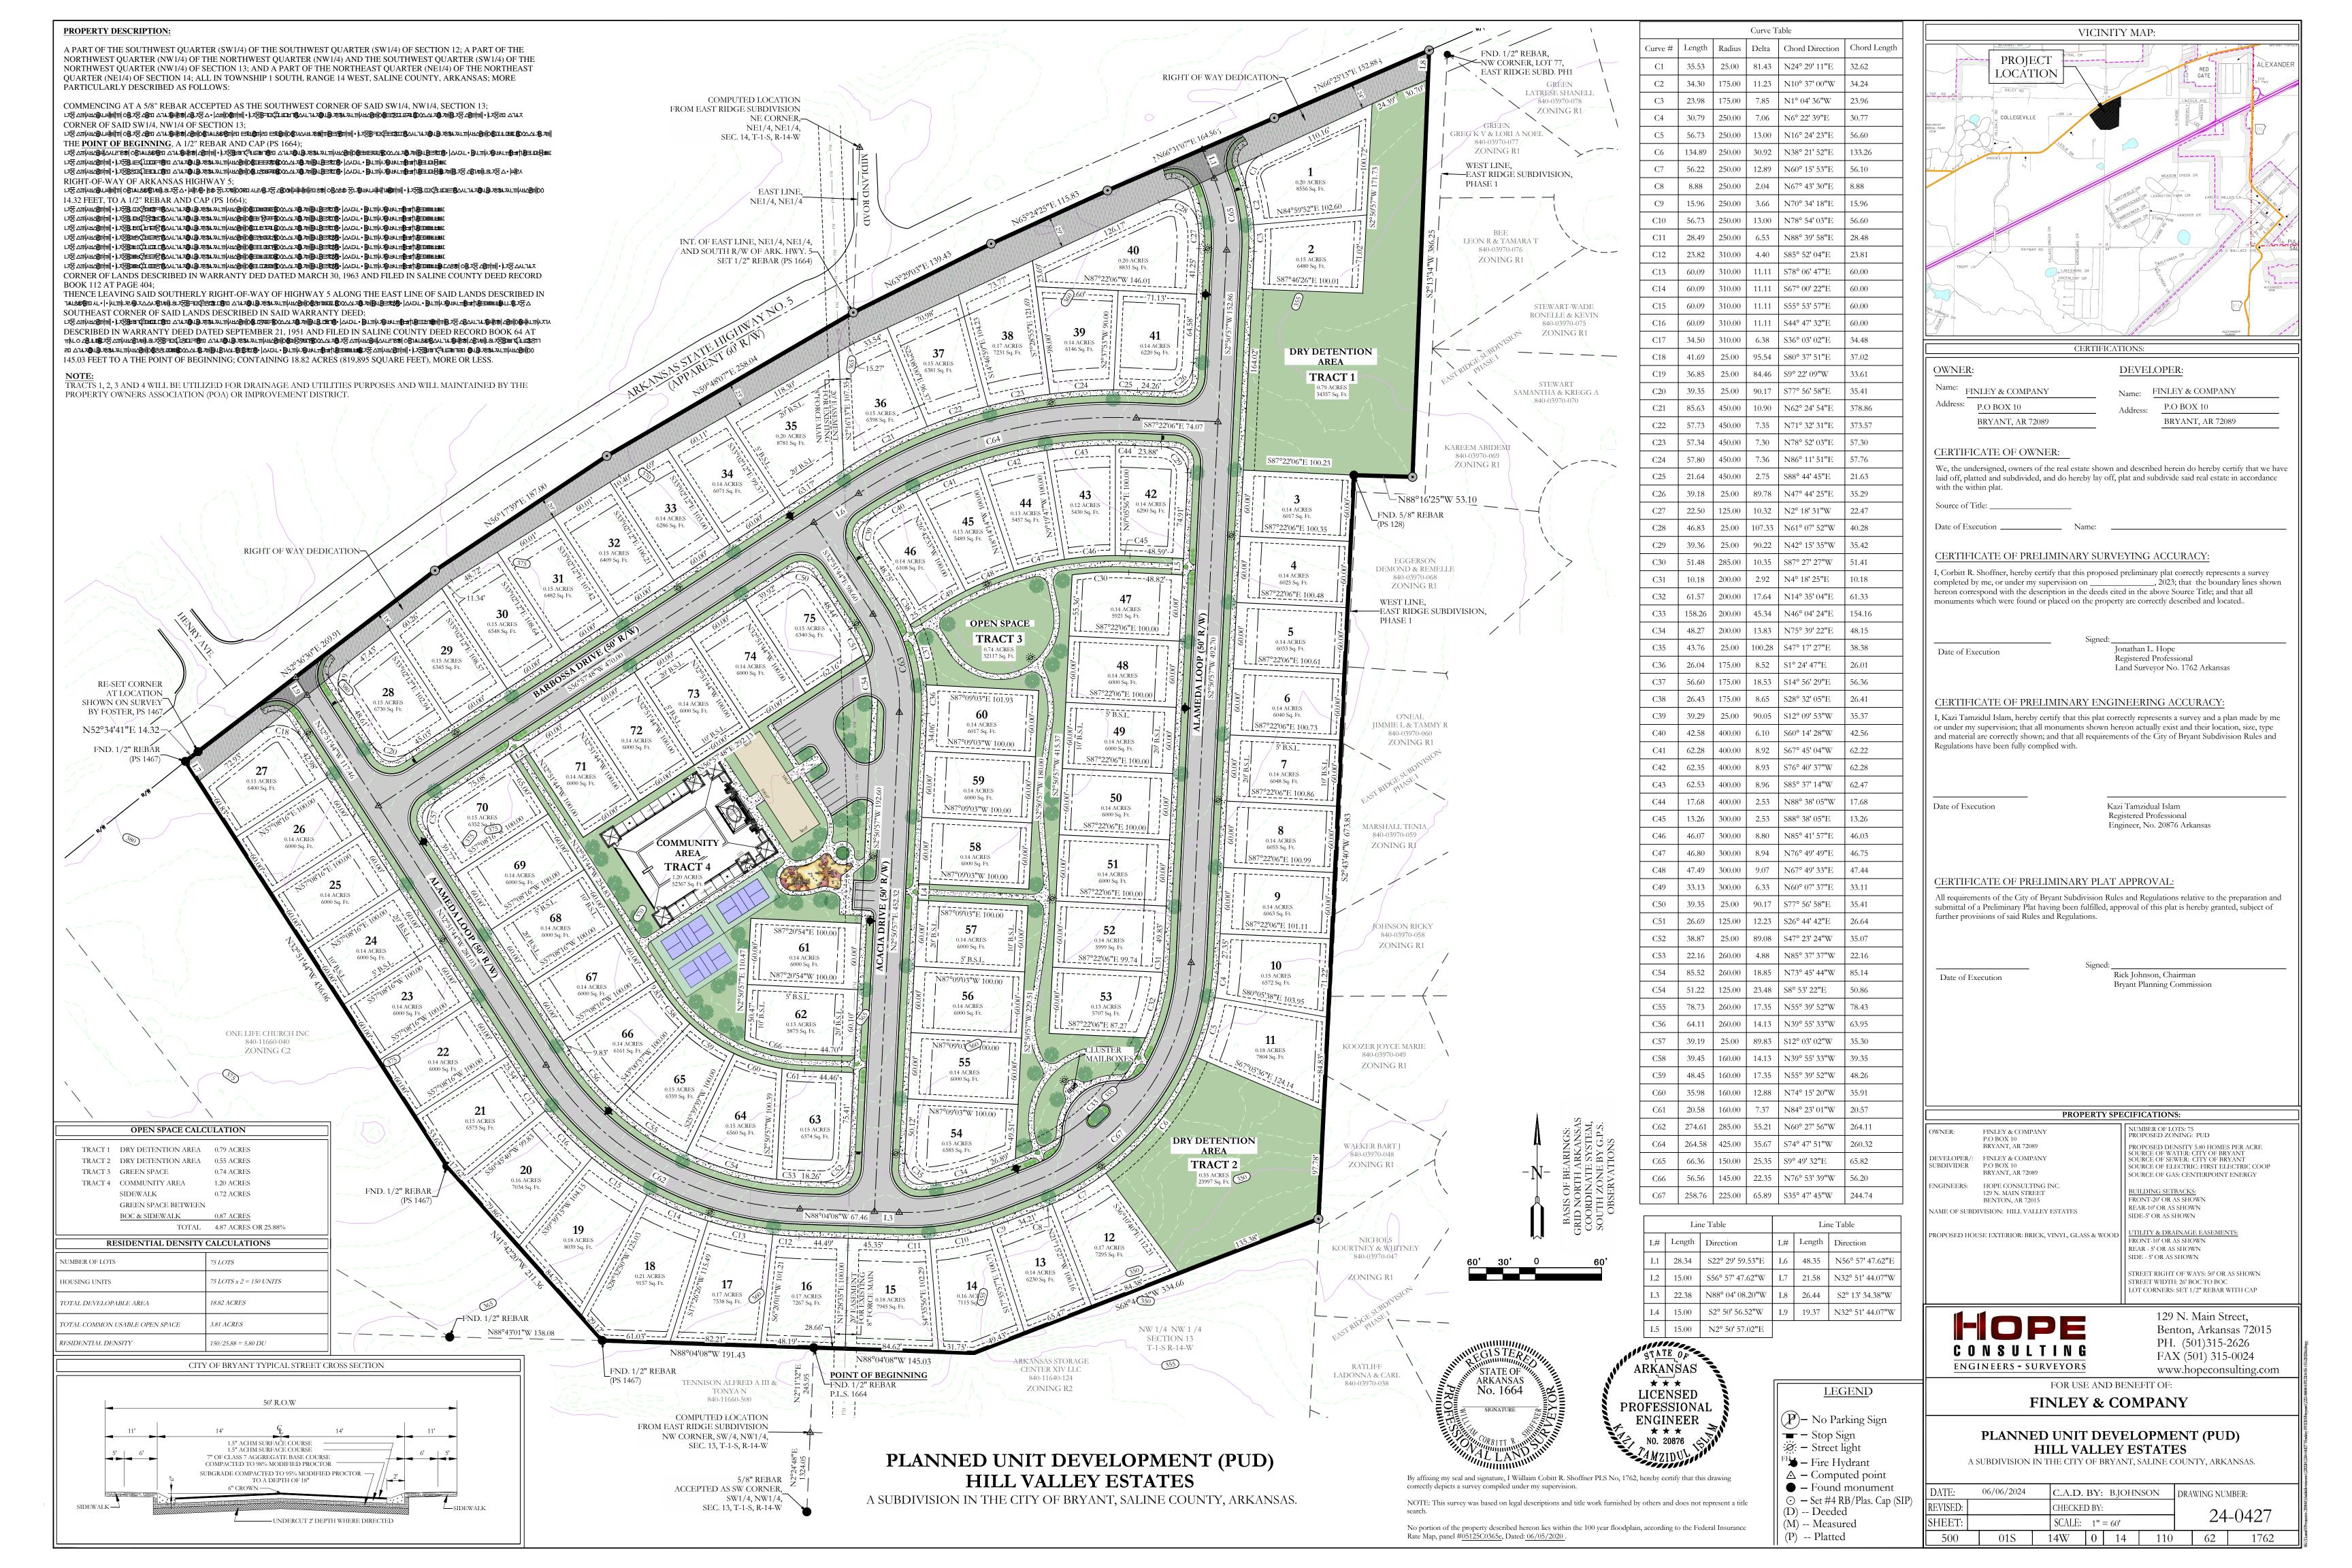

#### 14. Hill Valley Estates

Hope Consulting - Requesting Approval for PUD Zoning Plan. Project previously named "Legacy Woods - PUD" - RECOMMENDED APPROVAL, Based on Completed Application Requirements

#### 21. Hill Valley Estates - PUD

Hope Consulting - Requesting Approval for PUD Zoning Plan. Project listed as "Legacy Woods - PUD" in DRC report.

- <u>0855-ZPLN-03.pdf</u>
- 0855-PLN-01.pdf
- · 0855-LND-02.pdf
- <u>0855-LND-01.pdf</u>
- · 0855-ZPLN-02.pdf
- <u>0855-SRVY-01.pdf</u>
- 0855-APP-02.pdf
- 0855-APP-01.pdf
- <u>0855-LTR-01.pdf</u>