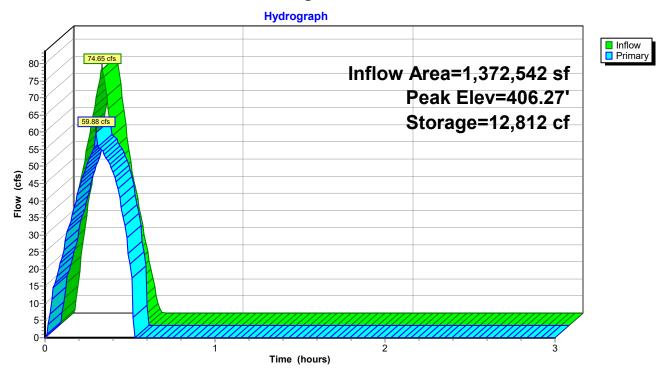

#### **5. Marketplace II Subdivison Phase 3** - Lots 17R, 18R, 22R Site Plans

GarNat Engineering - Requesting Site Plan Approval, APPROVED, Contingent upon Replat Approval by Planning Commission and Facades Provided for Building Permits

#### 19. Springhill Retail - Commercial Center - Springhill and HWY 5

Phillip Lewis Engineering - Requesting Approval for Commercial Subdivison Plat, Waiver on Building Multi-Use Trail along the

Springhill Road Frontage, and Site Plan. RECOMMEDED APPROVAL of Site Plan and Waiver. APPROVED Site Plan contingent upon updated plat and engineering review of drainage plan.