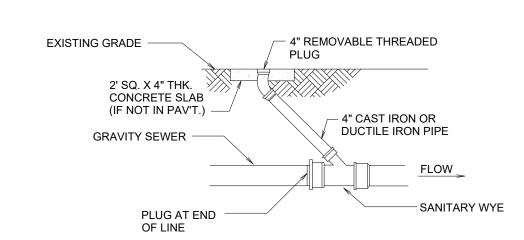

#### 19. Springhill Retail - Commercial Center - Springhill and HWY 5

Phillip Lewis Engineering - Requesting Approval for Commercial Subdivison Plat, Waiver on Building Multi-Use Trail along the

Springhill Road Frontage, and Site Plan. RECOMMEDED APPROVAL of Site Plan and Waiver. APPROVED Site Plan contingent upon updated plat and engineering review of drainage plan.

#### 26. Springhill Retail - Commercial Center - Springhill and Highway 5

Phillip Lewis Engineering - Requesting Approval for Commercial Subdivison Plat and Waiver on Building Multi-Use Trail along the Springhill Road Frontage

- 0871-PLN-02.pdf
- 0871-DRN-01.pdf
- <u>0871-LTR-02.pdf</u>