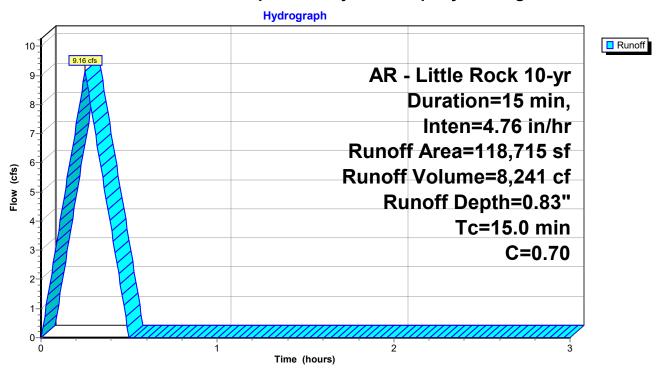

#### 19. Springhill Retail - Commercial Center - Springhill and HWY 5

Phillip Lewis Engineering - Requesting Approval for Commercial Subdivison Plat, Waiver on Building Multi-Use Trail along the

Springhill Road Frontage, and Site Plan. RECOMMEDED APPROVAL of Site Plan and Waiver. APPROVED Site Plan contingent upon updated plat and engineering review of drainage plan.

#### 26. Springhill Retail - Commercial Center - Springhill and Highway 5

Phillip Lewis Engineering - Requesting Approval for Commercial Subdivison Plat and Waiver on Building Multi-Use Trail along the Springhill Road Frontage

- 0871-PLN-02.pdf
- 0871-DRN-01.pdf
- <u>0871-LTR-02.pdf</u>