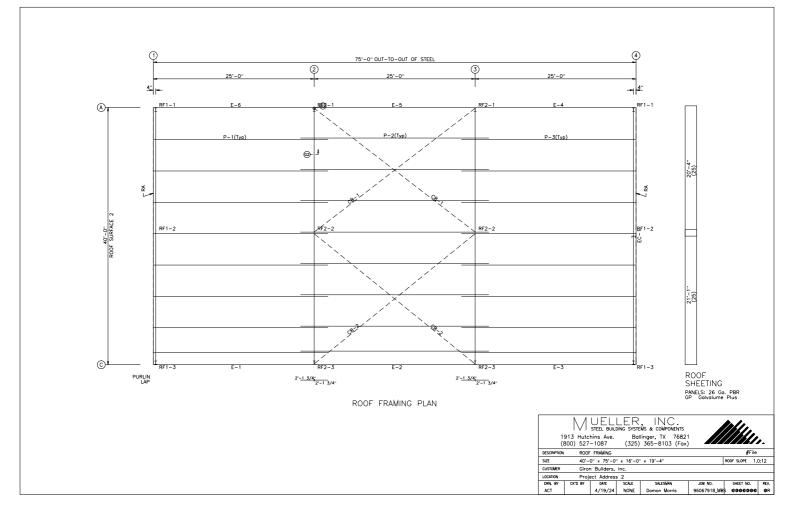

#### 4. 2312 Bishop Road - Site Plan Addition

Giron Builders - Requesting Approval for New Building Addition - APPROVED with Granted Administrative Waiver on the one Facade of new addition. APPROVED fencing around site as proposed in meeting, coningent upon review of commercial fencing permit.

- <u>0861-PLN-01.pdf</u>
- · 0861-PLN-02.pdf