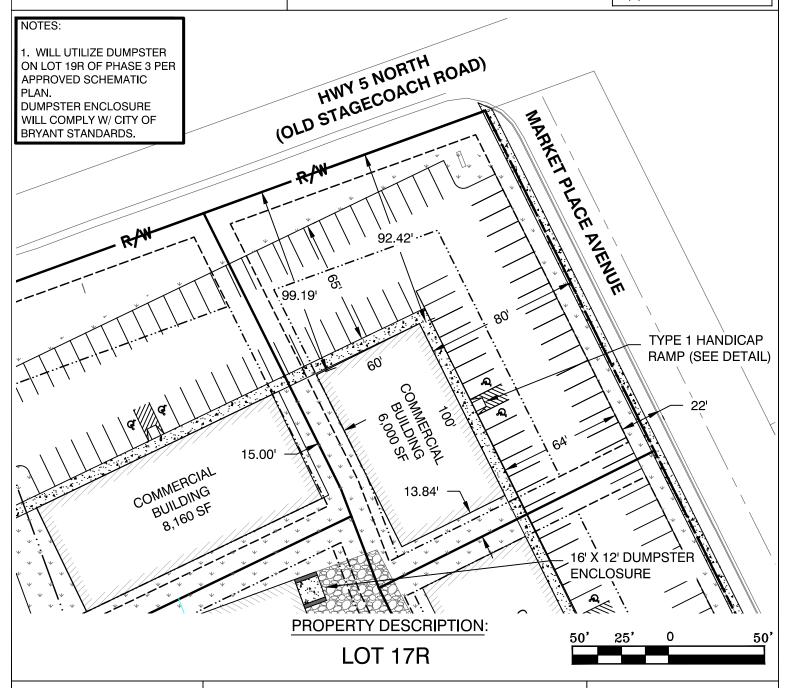

#### **5. Marketplace II Subdivison Phase 3** - Lots 17R, 18R, 22R Site Plans

GarNat Engineering - Requesting Site Plan Approval, APPROVED, Contingent upon Replat Approval by Planning Commission and Facades Provided for Building Permits

- <u>0874-pln17r-01.pdf</u>
- 0874-pln18r-01.pdf
- <u>0874-pln22r-01.pdf</u>
- 0874-lnd17r-01.pdf
- 0874-lnd18r-01.pdf
- 0874-lnd22r-01.pdf