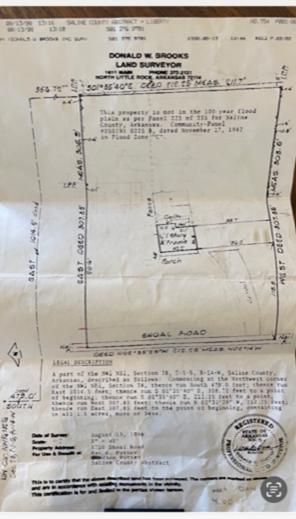

#### 15. 1710 Shoal Road - Rezoning R-E to R-1

William Kalkbrenner - Requesting Approval for Rezoning from R-E to R-1 - RECOMMENDED APPROVAL, Based on Completed Application Requirements

#### 22. 1710 Shoal Road - Rezoning R-E to R-1

William Kalkbrenner - Requesting Approval for Rezoning from R-E to R-1

- · 0872-APP-01.pdf
- 0872-SVY-01.pdf
- 0872-LTR-01.pdf