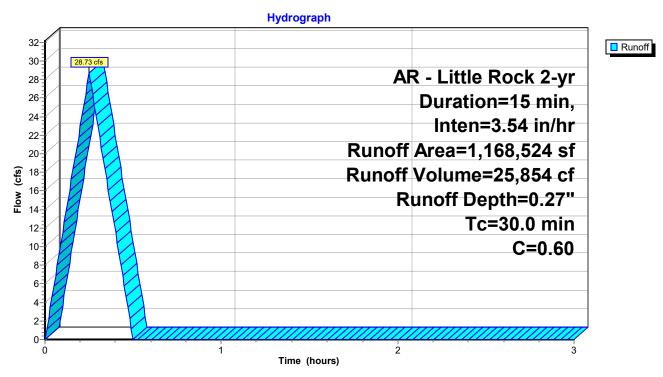

#### 19. Springhill Retail - Commercial Center - Springhill and HWY 5

Phillip Lewis Engineering - Requesting Approval for Commercial Subdivison Plat, Waiver on Building Multi-Use Trail along the

Springhill Road Frontage, and Site Plan. RECOMMEDED APPROVAL of Site Plan and Waiver. APPROVED Site Plan contingent upon updated plat and engineering review of drainage plan.

#### 26. Springhill Retail - Commercial Center - Springhill and Highway 5

Phillip Lewis Engineering - Requesting Approval for Commercial Subdivison Plat and Waiver on Building Multi-Use Trail along the Springhill Road Frontage

- 0871-PLN-02.pdf
- 0871-DRN-01.pdf
- <u>0871-LTR-02.pdf</u>