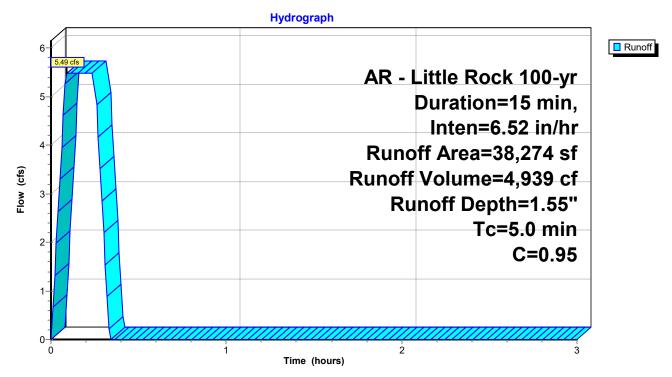

#### 19. Springhill Retail - Commercial Center - Springhill and HWY 5

Phillip Lewis Engineering - Requesting Approval for Commercial Subdivison Plat, Waiver on Building Multi-Use Trail along the

Springhill Road Frontage, and Site Plan. RECOMMEDED APPROVAL of Site Plan and Waiver. APPROVED Site Plan contingent upon updated plat and engineering review of drainage plan.

#### 26. Springhill Retail - Commercial Center - Springhill and Highway 5

Phillip Lewis Engineering - Requesting Approval for Commercial Subdivison Plat and Waiver on Building Multi-Use Trail along the Springhill Road Frontage

- 0871-PLN-02.pdf
- 0871-DRN-01.pdf
- <u>0871-LTR-02.pdf</u>