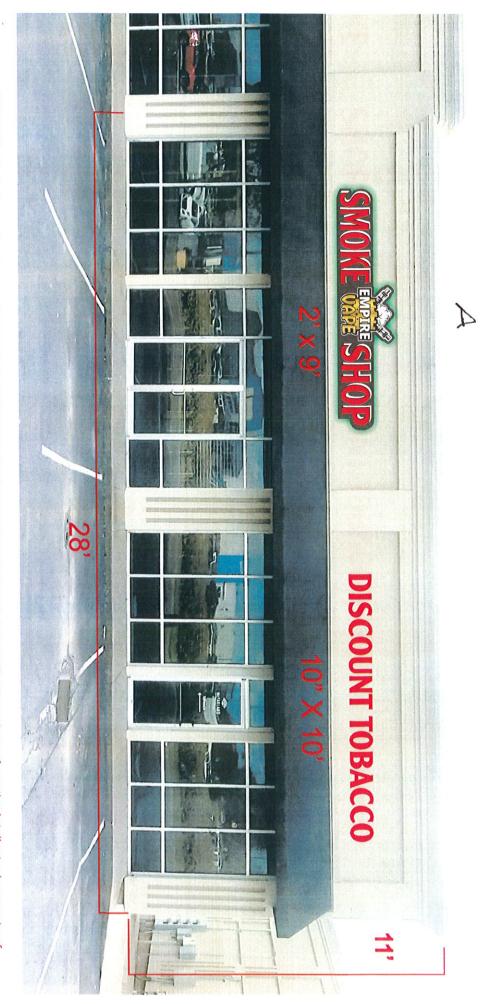

#### 11. Empire Vape and Tobacco - 319 Bryant Ave - Sign Permit

Doug Blanford - Requesting Sign Permit Approval - STAFF APPROVED

• EMPIRE VAPE-05032024111613.pdf