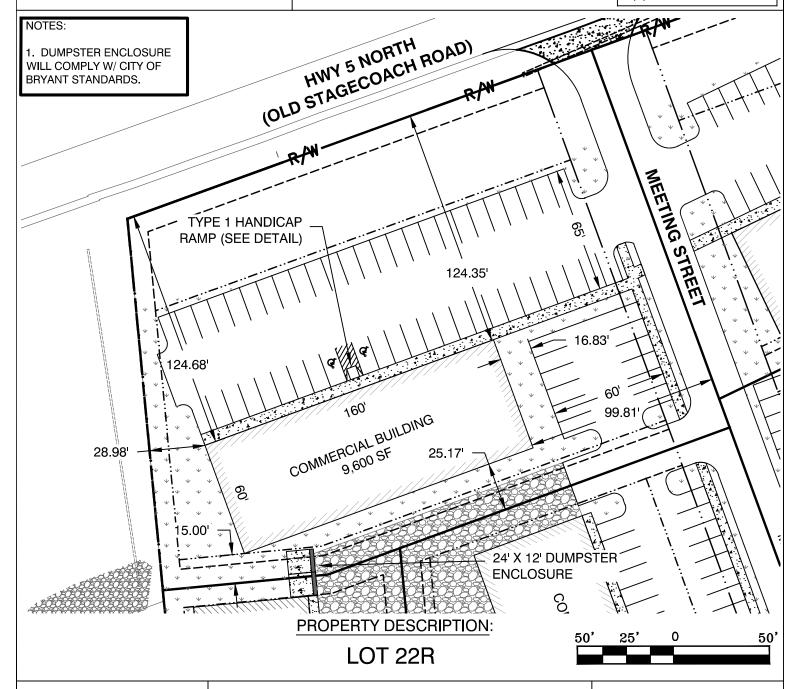

#### **5. Marketplace II Subdivison Phase 3** - Lots 17R, 18R, 22R Site Plans

GarNat Engineering - Requesting Site Plan Approval, APPROVED, Contingent upon Replat Approval by Planning Commission and Facades Provided for Building Permits

- <u>0874-pln17r-01.pdf</u>
- 0874-pln18r-01.pdf
- <u>0874-pln22r-01.pdf</u>
- 0874-lnd17r-01.pdf
- 0874-lnd18r-01.pdf
- 0874-lnd22r-01.pdf