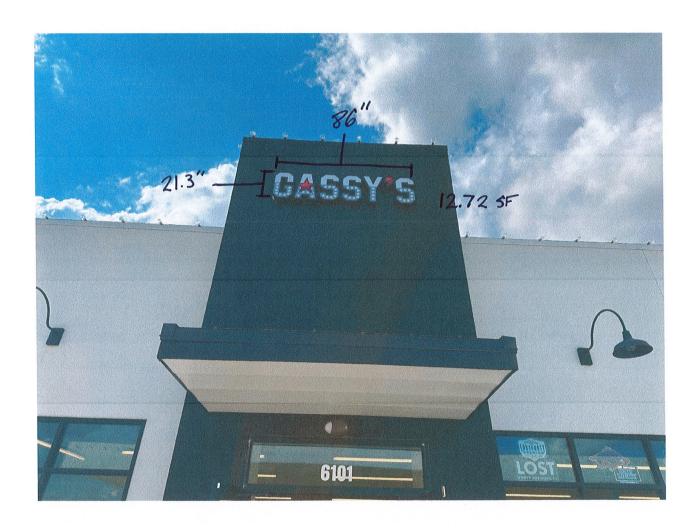

#### 12. Gassy's Fuel Station - 6101 HWY 5 - Sign Permit

Drew Files - Requesting Sign Permit Approval - STAFF APPROVED

92376-SGNAPP-01.pdf