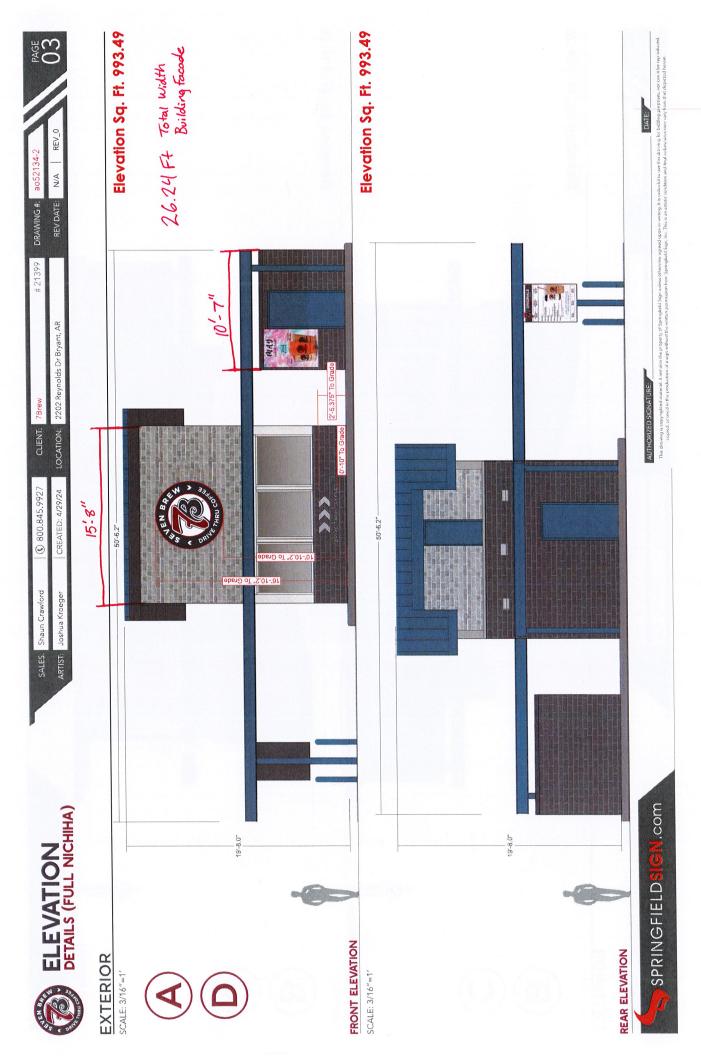

#### 7. Seven Brew Coffee - 2202 Reynolds Road - Sign Permit

Springfield Signs - Requesting Sign Permit Approval - APPROVED

• 92377-SGNAPP-01.pdf