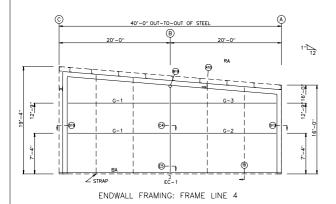

#### 3. 25631 I-30 - Fencing

McDonald Fencing - Requesting Approval for New Fencing on Site - APPROVED

• <u>0866-PLN-01.jpg</u>