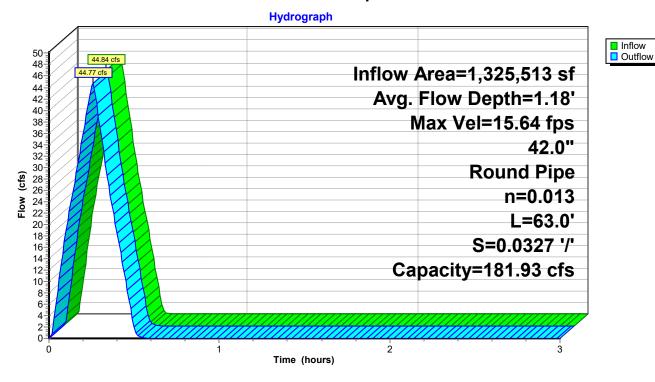

#### 19. Springhill Retail - Commercial Center - Springhill and HWY 5

Phillip Lewis Engineering - Requesting Approval for Commercial Subdivison Plat, Waiver on Building Multi-Use Trail along the

Springhill Road Frontage, and Site Plan. RECOMMEDED APPROVAL of Site Plan and Waiver. APPROVED Site Plan contingent upon updated plat and engineering review of drainage plan.

#### 26. Springhill Retail - Commercial Center - Springhill and Highway 5

Phillip Lewis Engineering - Requesting Approval for Commercial Subdivison Plat and Waiver on Building Multi-Use Trail along the Springhill Road Frontage

- 0871-PLN-02.pdf
- 0871-DRN-01.pdf
- <u>0871-LTR-02.pdf</u>