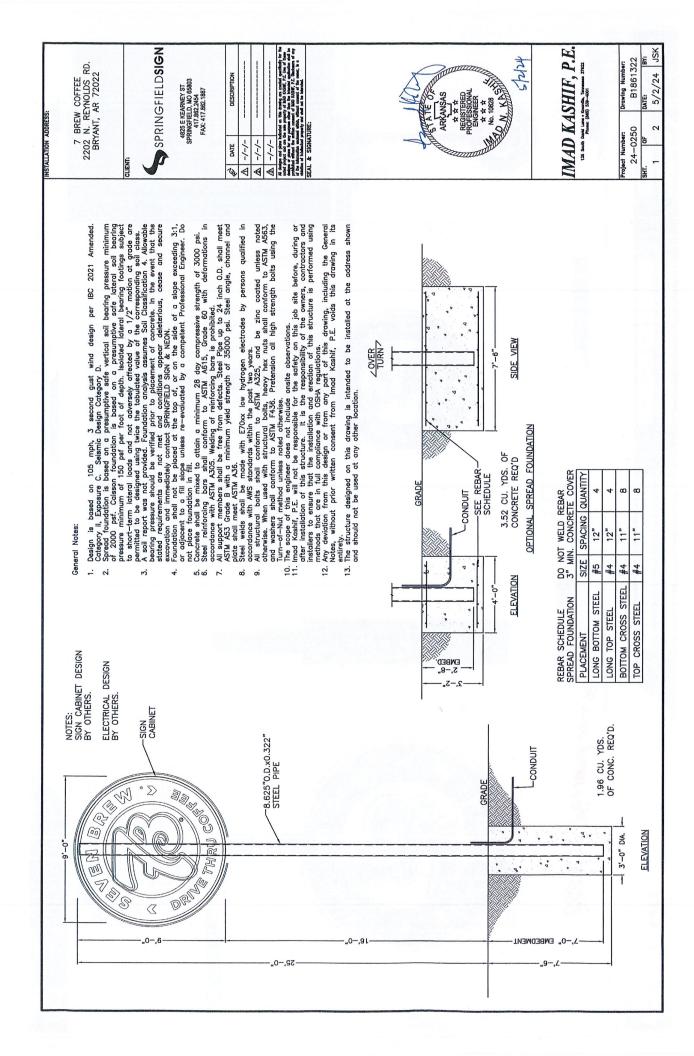

#### 7. Seven Brew Coffee - 2202 Reynolds Road - Sign Permit

Springfield Signs - Requesting Sign Permit Approval - APPROVED

• 92377-SGNAPP-01.pdf