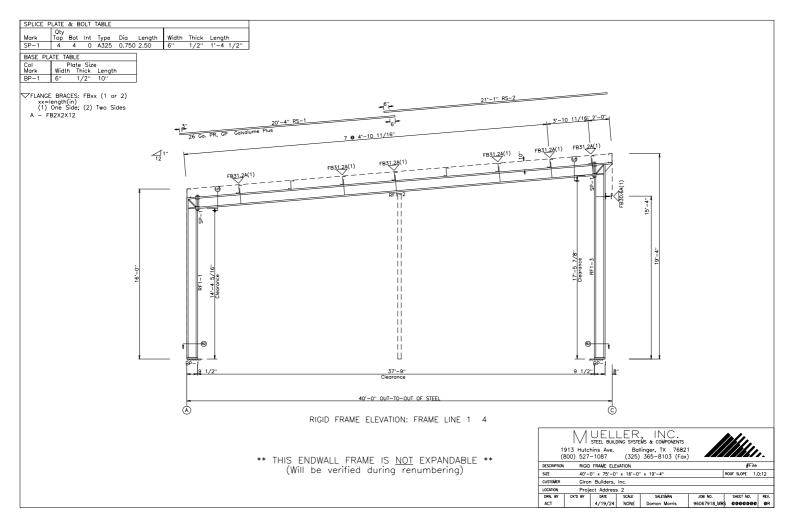

#### 4. 2312 Bishop Road - Site Plan Addition

Giron Builders - Requesting Approval for New Building Addition - APPROVED with Granted Administrative Waiver on the one Facade of new addition. APPROVED fencing around site as proposed in meeting, coningent upon review of commercial fencing permit.

- <u>0861-PLN-01.pdf</u>
- · 0861-PLN-02.pdf