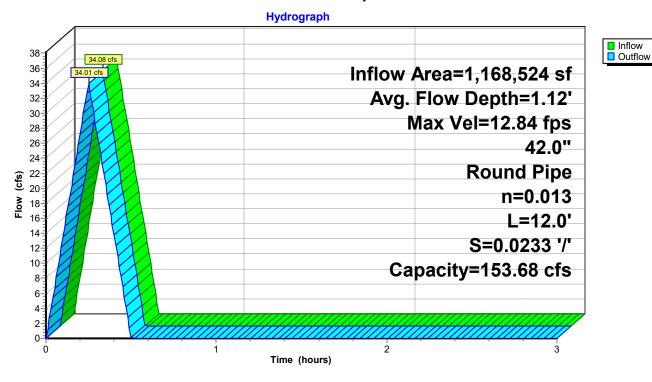

#### 19. Springhill Retail - Commercial Center - Springhill and HWY 5

Phillip Lewis Engineering - Requesting Approval for Commercial Subdivison Plat, Waiver on Building Multi-Use Trail along the

Springhill Road Frontage, and Site Plan. RECOMMEDED APPROVAL of Site Plan and Waiver. APPROVED Site Plan contingent upon updated plat and engineering review of drainage plan.

#### 26. Springhill Retail - Commercial Center - Springhill and Highway 5

Phillip Lewis Engineering - Requesting Approval for Commercial Subdivison Plat and Waiver on Building Multi-Use Trail along the Springhill Road Frontage

- 0871-PLN-02.pdf
- 0871-DRN-01.pdf
- <u>0871-LTR-02.pdf</u>