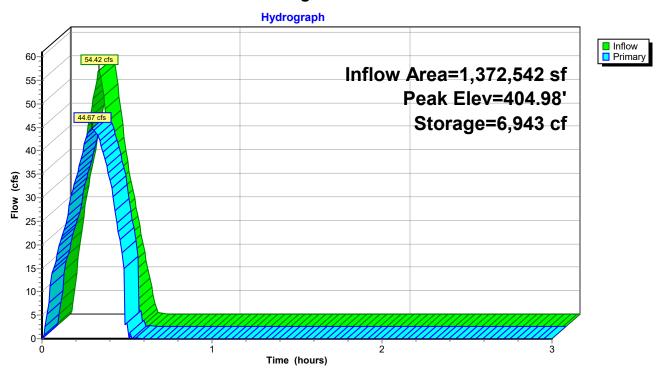

#### 19. Springhill Retail - Commercial Center - Springhill and HWY 5

Phillip Lewis Engineering - Requesting Approval for Commercial Subdivison Plat, Waiver on Building Multi-Use Trail along the

Springhill Road Frontage, and Site Plan. RECOMMEDED APPROVAL of Site Plan and Waiver. APPROVED Site Plan contingent upon updated plat and engineering review of drainage plan.

#### 26. Springhill Retail - Commercial Center - Springhill and Highway 5

Phillip Lewis Engineering - Requesting Approval for Commercial Subdivison Plat and Waiver on Building Multi-Use Trail along the Springhill Road Frontage

- 0871-PLN-02.pdf
- 0871-DRN-01.pdf
- <u>0871-LTR-02.pdf</u>