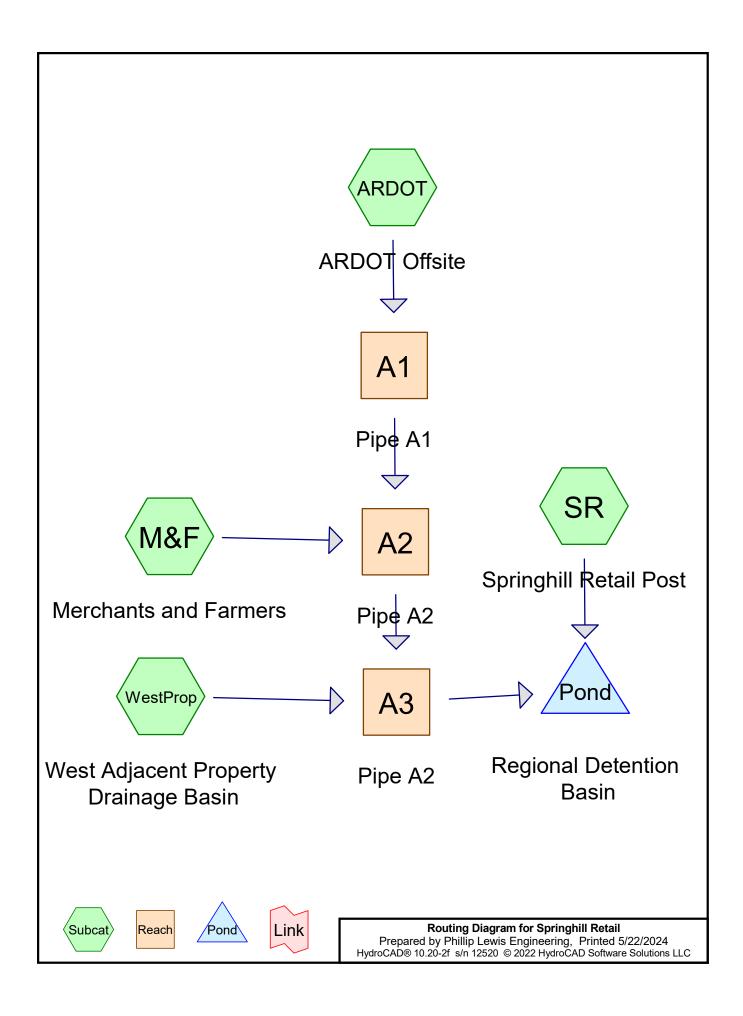

#### 19. Springhill Retail - Commercial Center - Springhill and HWY 5

Phillip Lewis Engineering - Requesting Approval for Commercial Subdivison Plat, Waiver on Building Multi-Use Trail along the

Springhill Road Frontage, and Site Plan. RECOMMEDED APPROVAL of Site Plan and Waiver. APPROVED Site Plan contingent upon updated plat and engineering review of drainage plan.

#### 26. Springhill Retail - Commercial Center - Springhill and Highway 5

Phillip Lewis Engineering - Requesting Approval for Commercial Subdivison Plat and Waiver on Building Multi-Use Trail along the Springhill Road Frontage

- 0871-PLN-02.pdf
- 0871-DRN-01.pdf
- <u>0871-LTR-02.pdf</u>