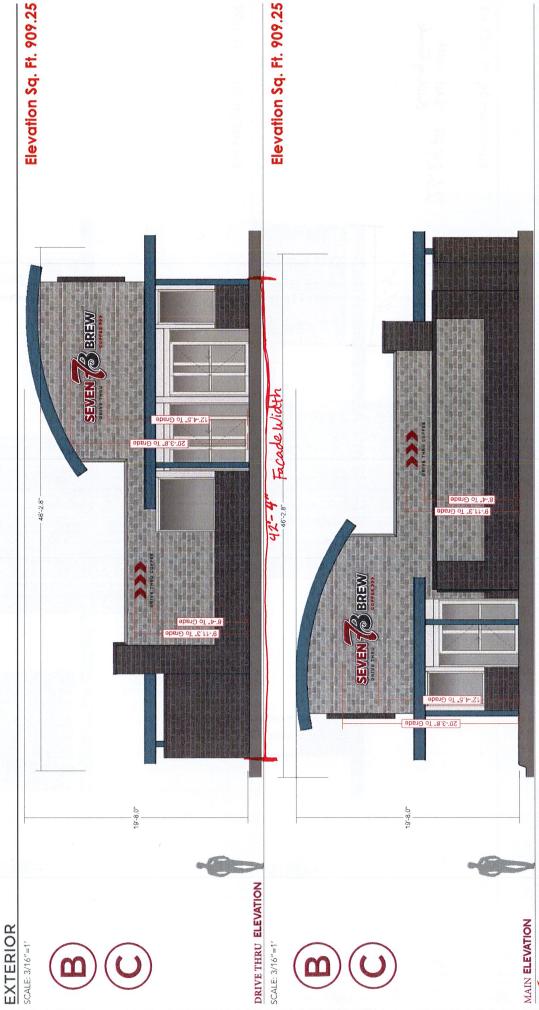

#### 7. Seven Brew Coffee - 2202 Reynolds Road - Sign Permit

Springfield Signs - Requesting Sign Permit Approval - APPROVED

• 92377-SGNAPP-01.pdf