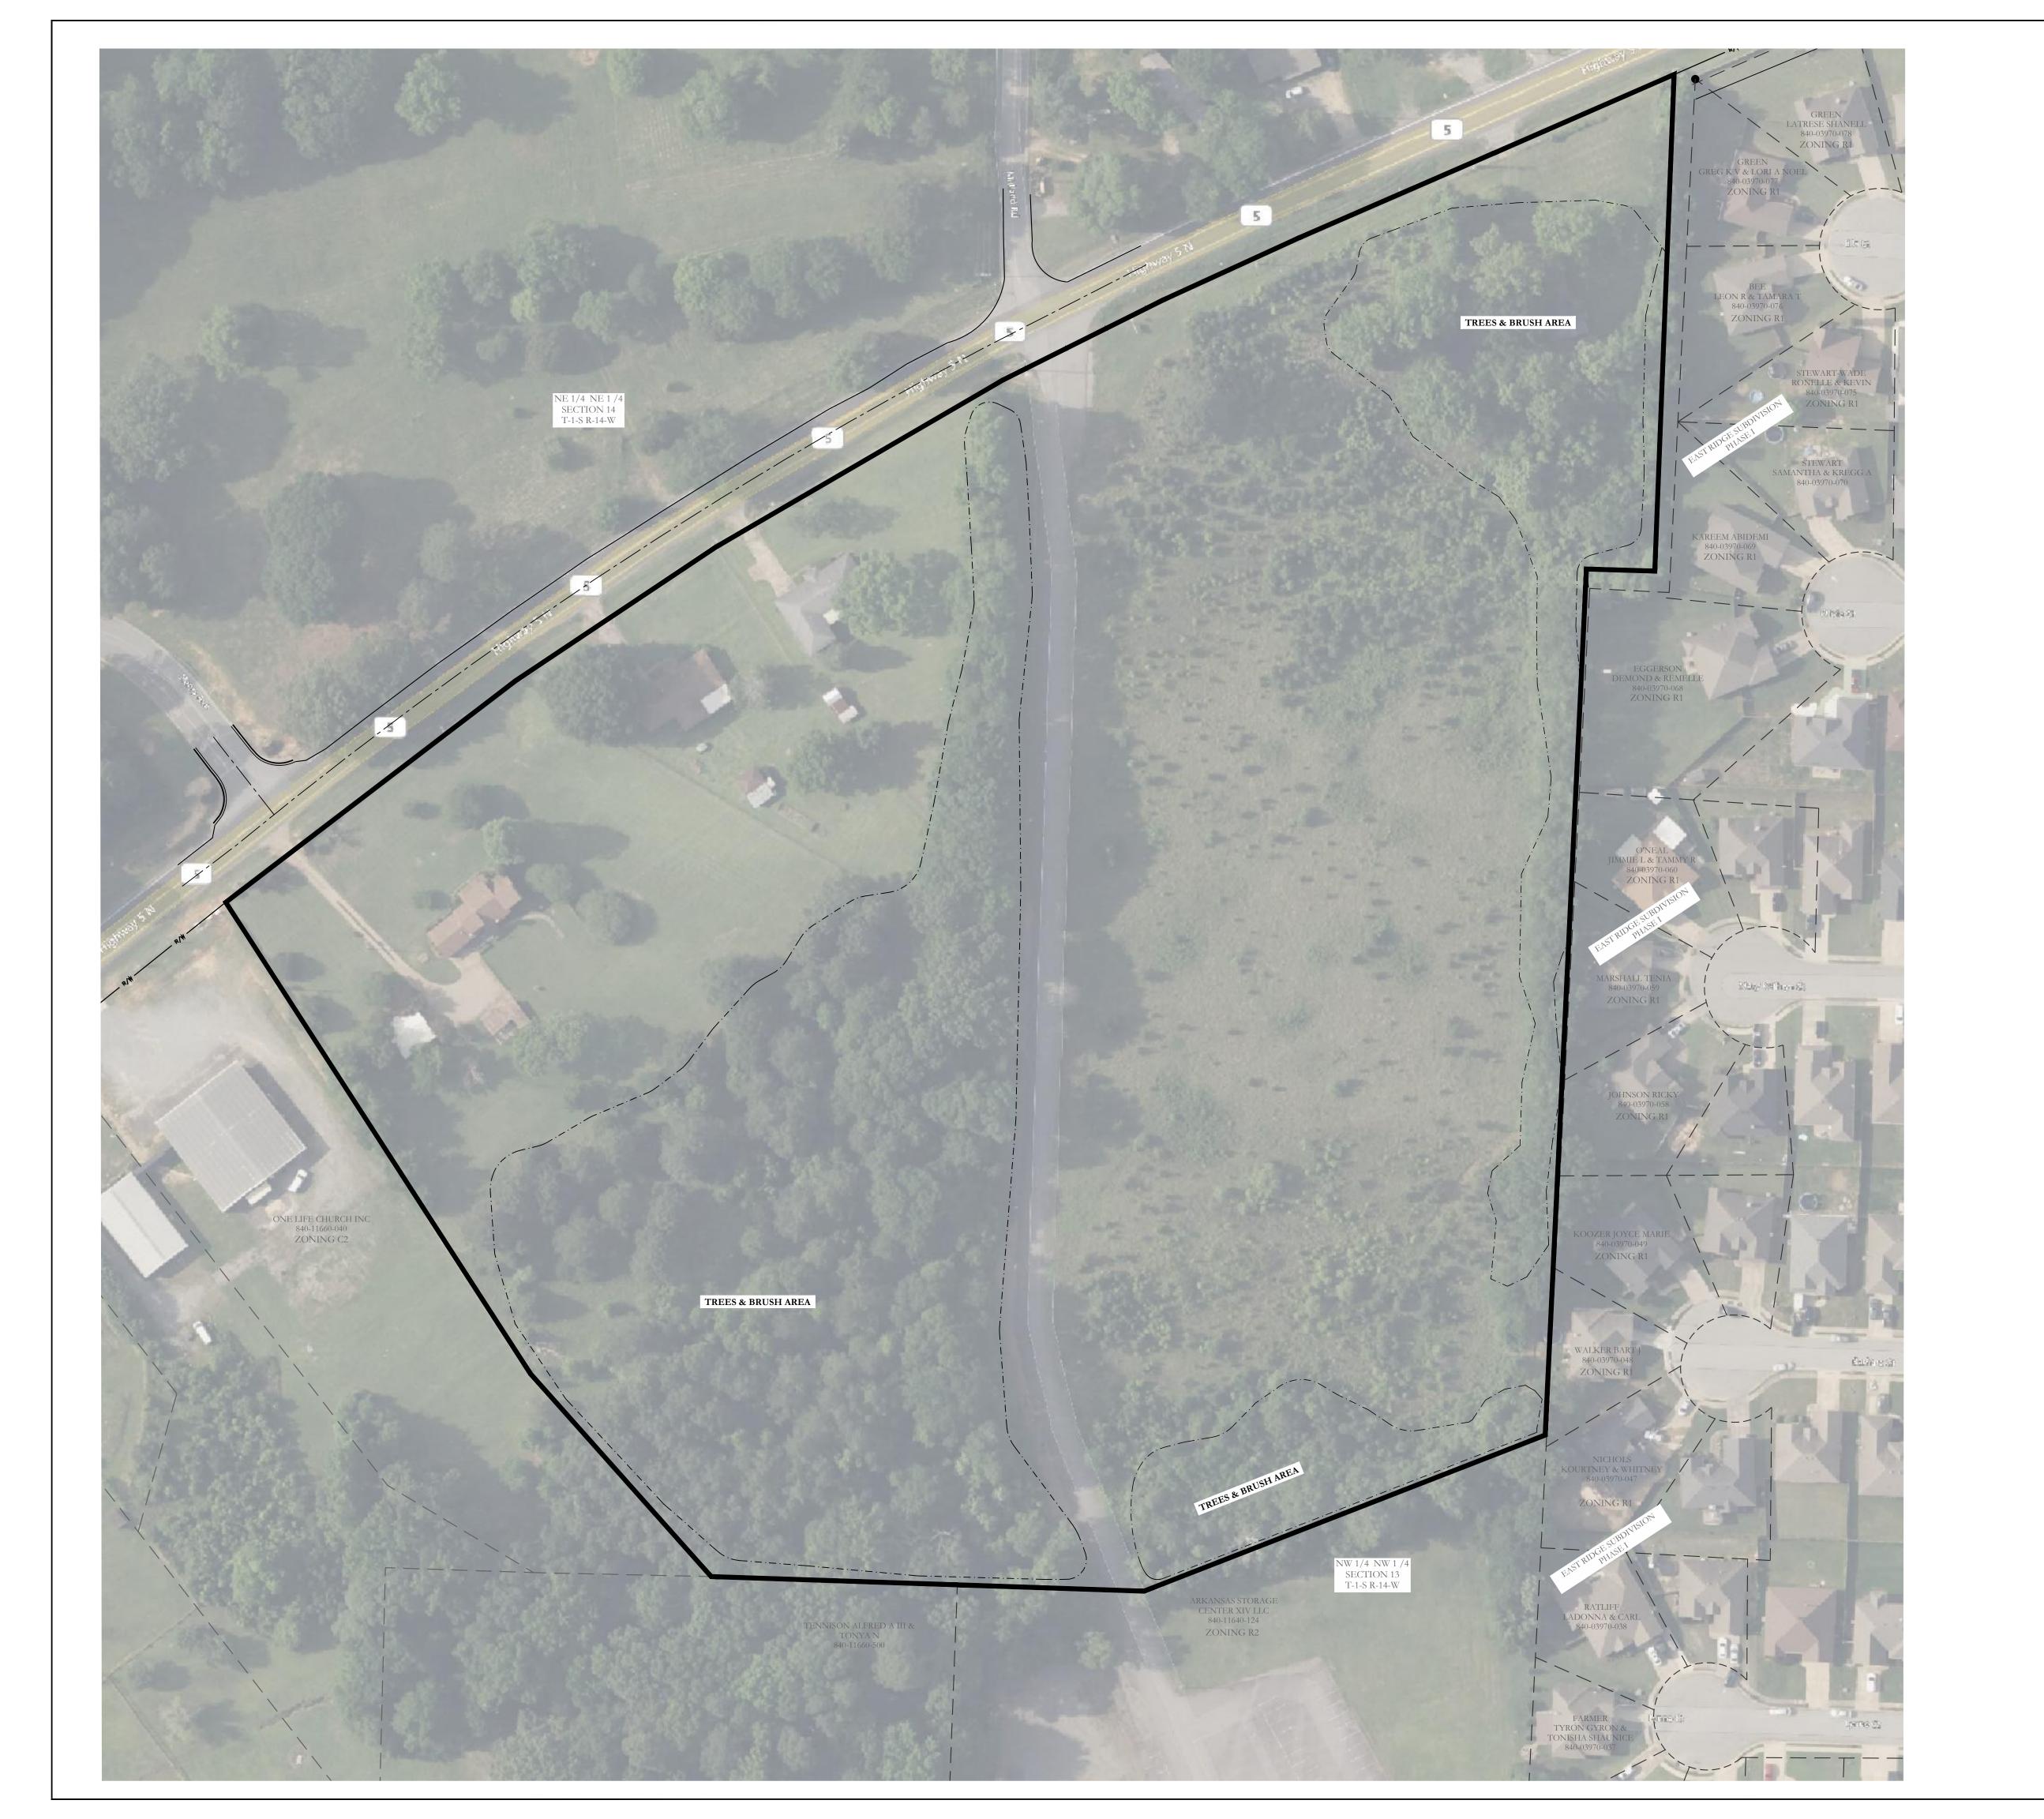

#### 14. Hill Valley Estates

Hope Consulting - Requesting Approval for PUD Zoning Plan. Project previously named "Legacy Woods - PUD" - RECOMMENDED APPROVAL, Based on Completed Application Requirements

#### 21. Hill Valley Estates - PUD

Hope Consulting - Requesting Approval for PUD Zoning Plan. Project listed as "Legacy Woods - PUD" in DRC report.

- <u>0855-ZPLN-03.pdf</u>
- 0855-PLN-01.pdf
- · 0855-LND-02.pdf
- <u>0855-LND-01.pdf</u>
- · 0855-ZPLN-02.pdf
- <u>0855-SRVY-01.pdf</u>
- 0855-APP-02.pdf
- 0855-APP-01.pdf
- <u>0855-LTR-01.pdf</u>