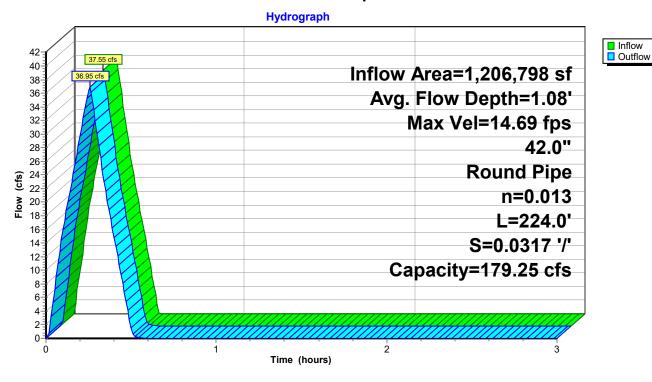

#### 19. Springhill Retail - Commercial Center - Springhill and HWY 5

Phillip Lewis Engineering - Requesting Approval for Commercial Subdivison Plat, Waiver on Building Multi-Use Trail along the

Springhill Road Frontage, and Site Plan. RECOMMEDED APPROVAL of Site Plan and Waiver. APPROVED Site Plan contingent upon updated plat and engineering review of drainage plan.

#### 26. Springhill Retail - Commercial Center - Springhill and Highway 5

Phillip Lewis Engineering - Requesting Approval for Commercial Subdivison Plat and Waiver on Building Multi-Use Trail along the Springhill Road Frontage

- 0871-PLN-02.pdf
- 0871-DRN-01.pdf
- <u>0871-LTR-02.pdf</u>