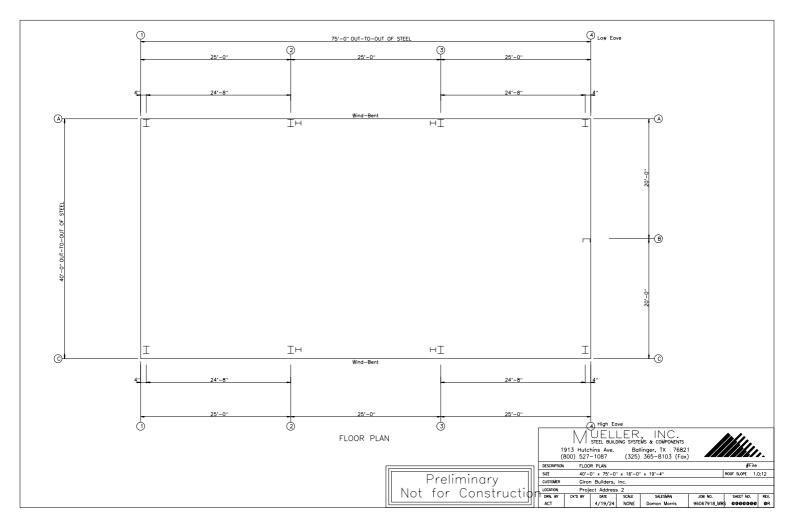

#### 4. 2312 Bishop Road - Site Plan Addition

Giron Builders - Requesting Approval for New Building Addition - APPROVED with Granted Administrative Waiver on the one Facade of new addition. APPROVED fencing around site as proposed in meeting, coningent upon review of commercial fencing permit.

- <u>0861-PLN-01.pdf</u>
- · 0861-PLN-02.pdf