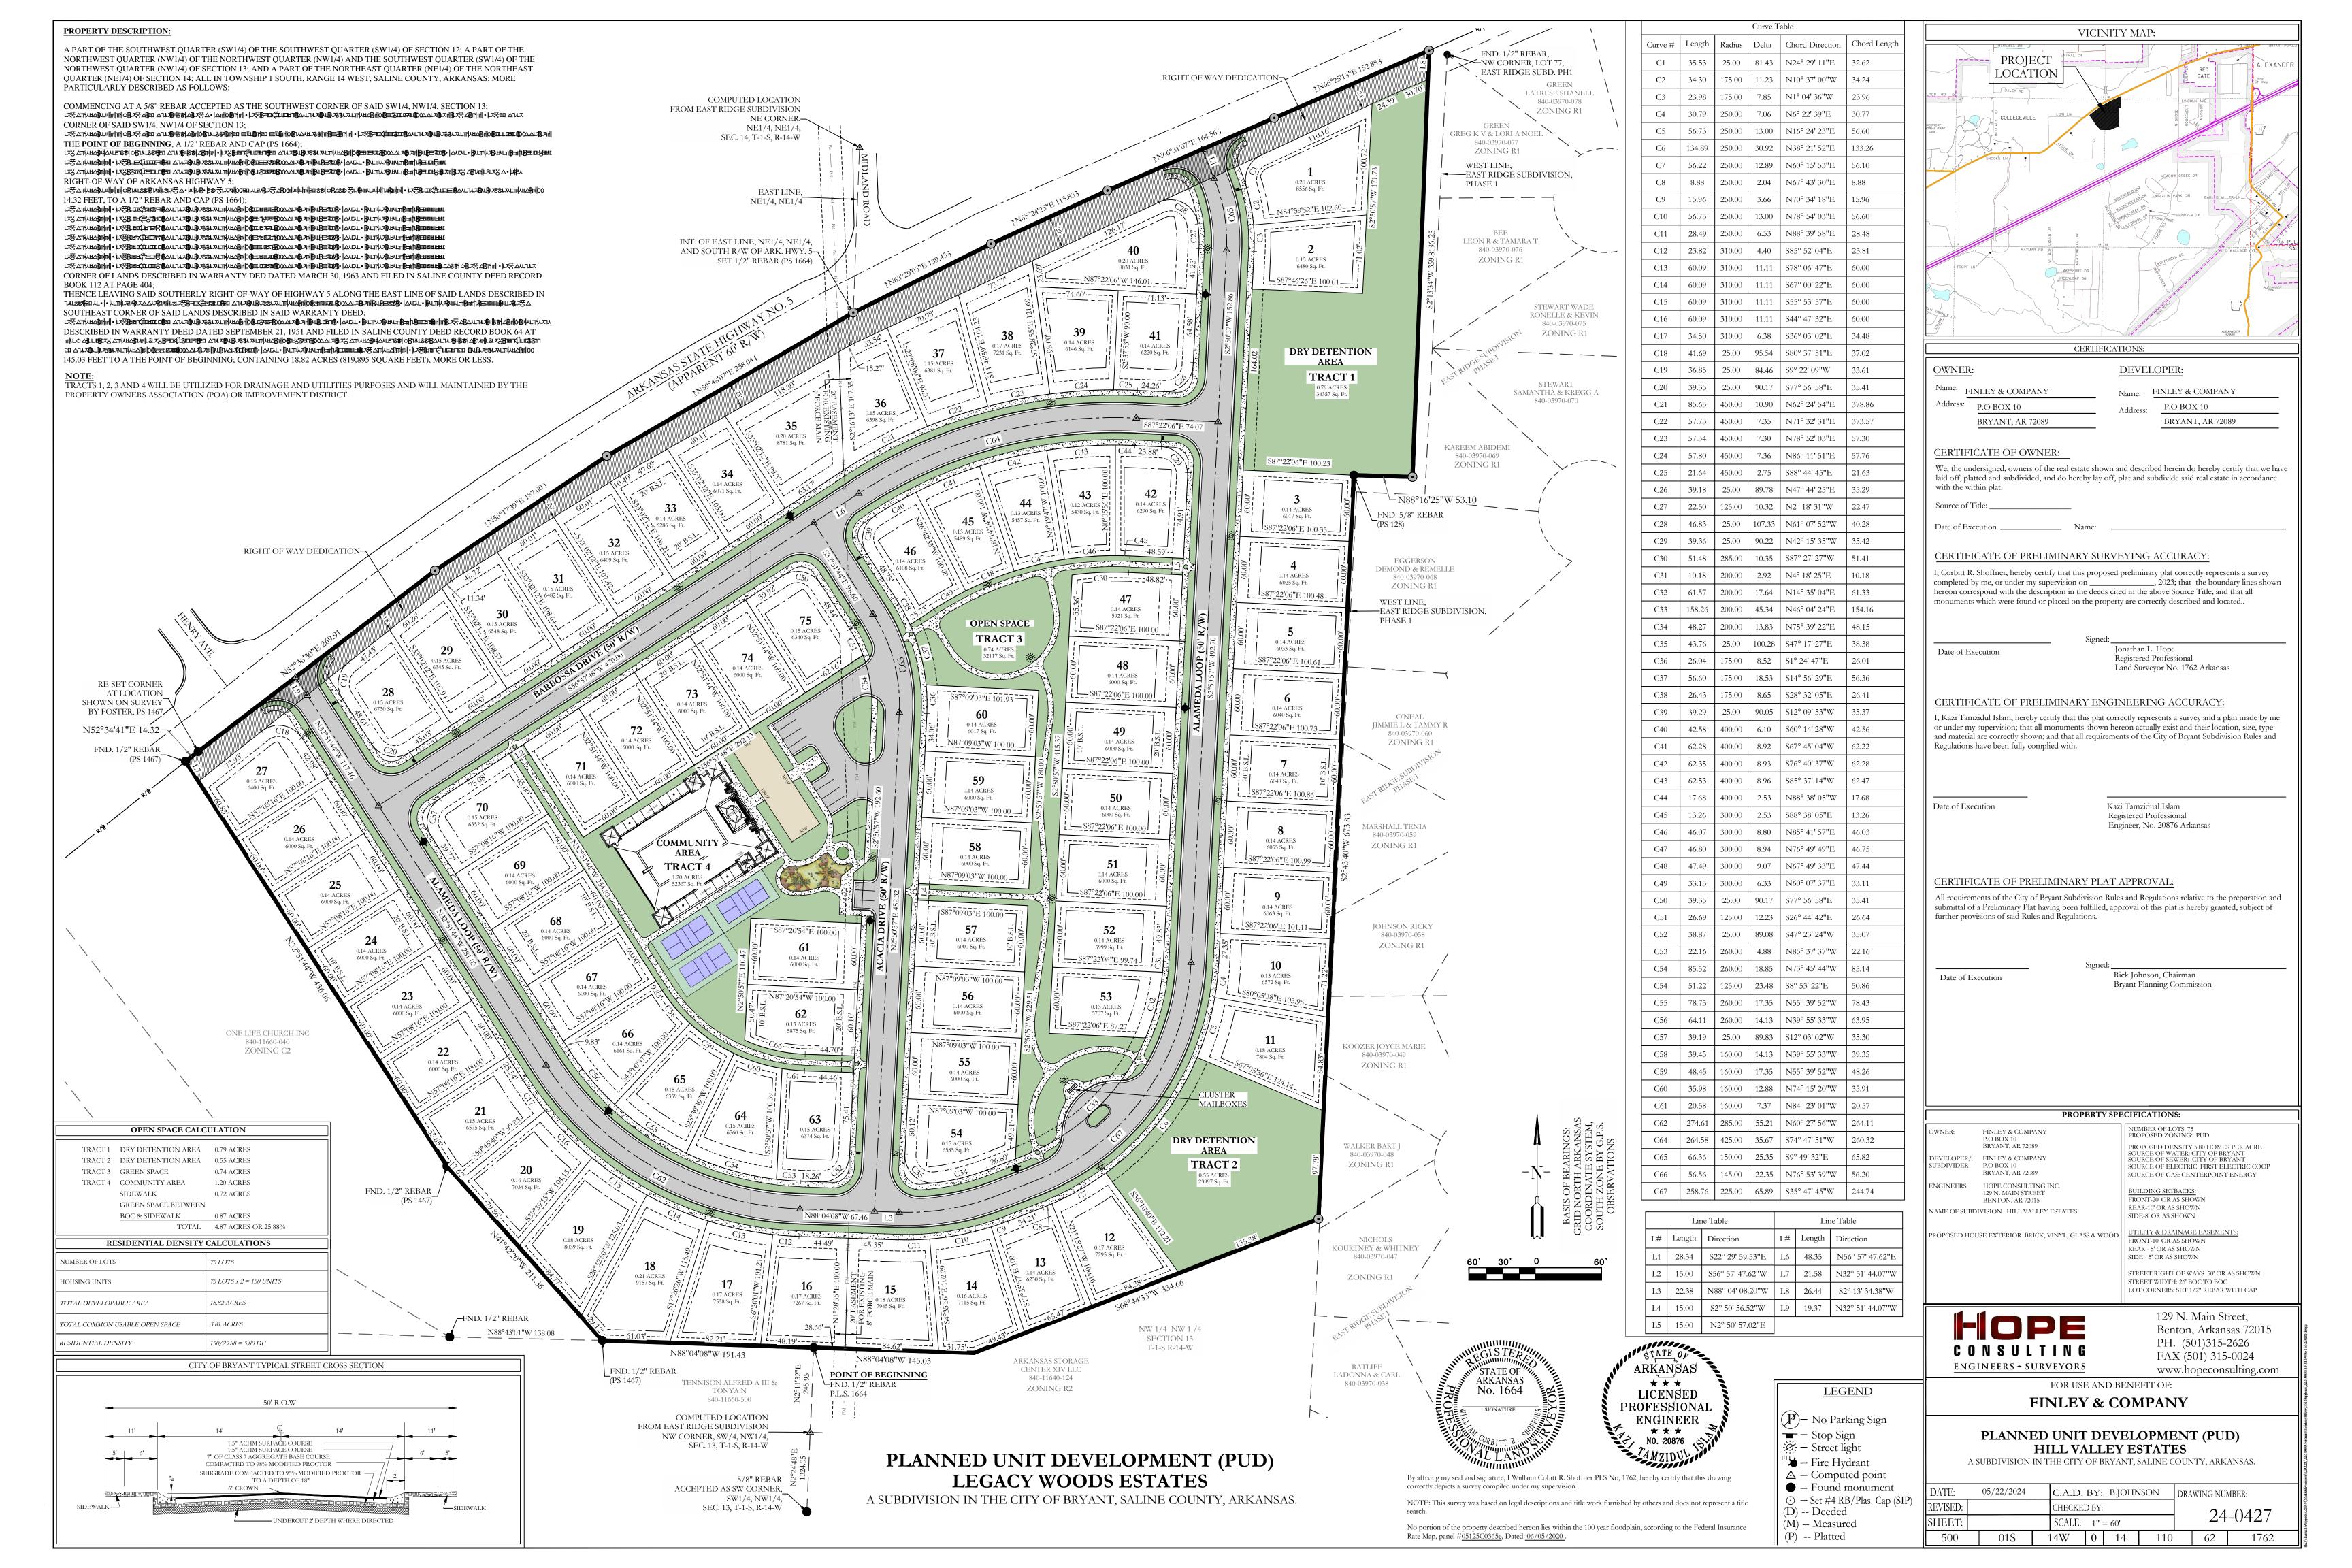

#### 14. Hill Valley Estates

Hope Consulting - Requesting Approval for PUD Zoning Plan. Project previously named "Legacy Woods - PUD" - RECOMMENDED APPROVAL, Based on Completed Application Requirements

#### 21. Hill Valley Estates - PUD

Hope Consulting - Requesting Approval for PUD Zoning Plan. Project listed as "Legacy Woods - PUD" in DRC report.

- <u>0855-ZPLN-03.pdf</u>
- 0855-PLN-01.pdf
- · 0855-LND-02.pdf
- <u>0855-LND-01.pdf</u>
- · 0855-ZPLN-02.pdf
- <u>0855-SRVY-01.pdf</u>
- 0855-APP-02.pdf
- 0855-APP-01.pdf
- <u>0855-LTR-01.pdf</u>