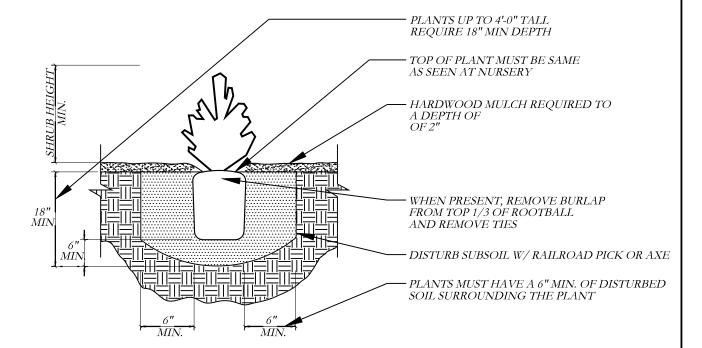

#### 14. Hill Valley Estates

Hope Consulting - Requesting Approval for PUD Zoning Plan. Project previously named "Legacy Woods - PUD" - RECOMMENDED APPROVAL, Based on Completed Application Requirements

#### 21. Hill Valley Estates - PUD

Hope Consulting - Requesting Approval for PUD Zoning Plan. Project listed as "Legacy Woods - PUD" in DRC report.

- <u>0855-ZPLN-03.pdf</u>
- 0855-PLN-01.pdf
- · 0855-LND-02.pdf
- <u>0855-LND-01.pdf</u>
- · 0855-ZPLN-02.pdf
- <u>0855-SRVY-01.pdf</u>
- 0855-APP-02.pdf
- 0855-APP-01.pdf
- <u>0855-LTR-01.pdf</u>