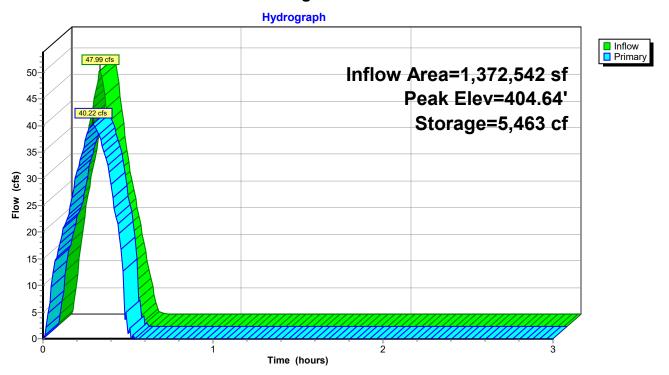

#### 19. Springhill Retail - Commercial Center - Springhill and HWY 5

Phillip Lewis Engineering - Requesting Approval for Commercial Subdivison Plat, Waiver on Building Multi-Use Trail along the

Springhill Road Frontage, and Site Plan. RECOMMEDED APPROVAL of Site Plan and Waiver. APPROVED Site Plan contingent upon updated plat and engineering review of drainage plan.

#### 26. Springhill Retail - Commercial Center - Springhill and Highway 5

Phillip Lewis Engineering - Requesting Approval for Commercial Subdivison Plat and Waiver on Building Multi-Use Trail along the Springhill Road Frontage

- 0871-PLN-02.pdf
- 0871-DRN-01.pdf
- <u>0871-LTR-02.pdf</u>