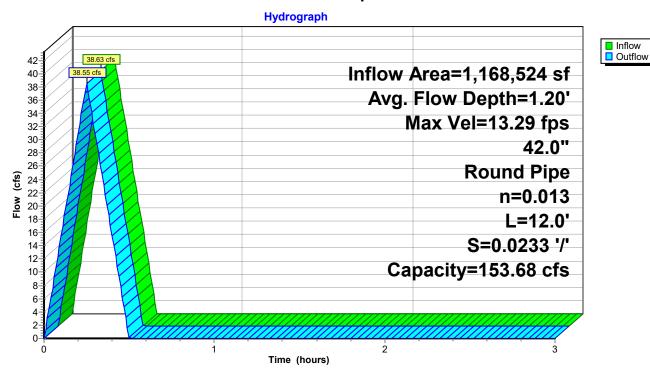

#### 19. Springhill Retail - Commercial Center - Springhill and HWY 5

Phillip Lewis Engineering - Requesting Approval for Commercial Subdivison Plat, Waiver on Building Multi-Use Trail along the

Springhill Road Frontage, and Site Plan. RECOMMEDED APPROVAL of Site Plan and Waiver. APPROVED Site Plan contingent upon updated plat and engineering review of drainage plan.

#### 26. Springhill Retail - Commercial Center - Springhill and Highway 5

Phillip Lewis Engineering - Requesting Approval for Commercial Subdivison Plat and Waiver on Building Multi-Use Trail along the Springhill Road Frontage

- 0871-PLN-02.pdf
- 0871-DRN-01.pdf
- <u>0871-LTR-02.pdf</u>