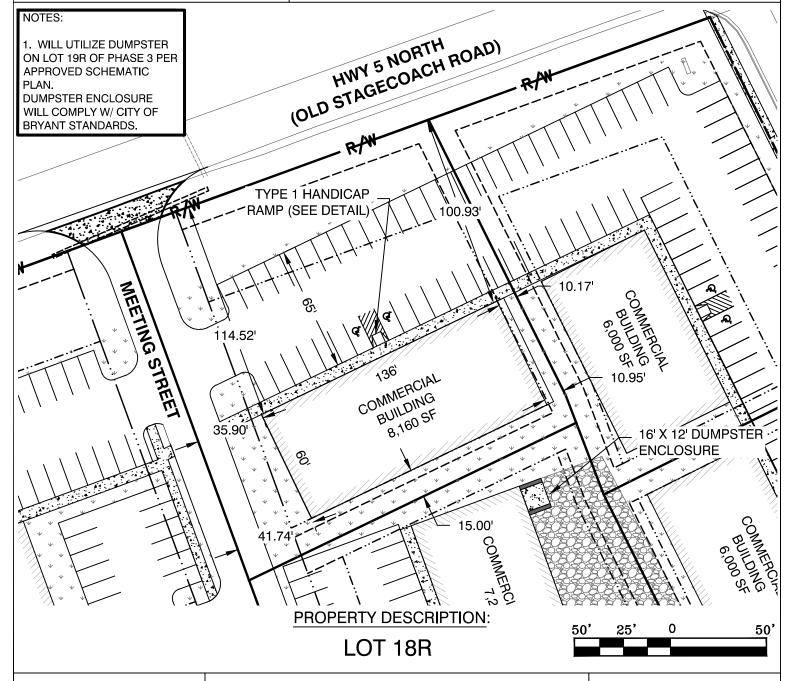

#### **5. Marketplace II Subdivison Phase 3** - Lots 17R, 18R, 22R Site Plans

GarNat Engineering - Requesting Site Plan Approval, APPROVED, Contingent upon Replat Approval by Planning Commission and Facades Provided for Building Permits

- <u>0874-pln17r-01.pdf</u>
- 0874-pln18r-01.pdf
- <u>0874-pln22r-01.pdf</u>
- 0874-lnd17r-01.pdf
- 0874-lnd18r-01.pdf
- 0874-lnd22r-01.pdf