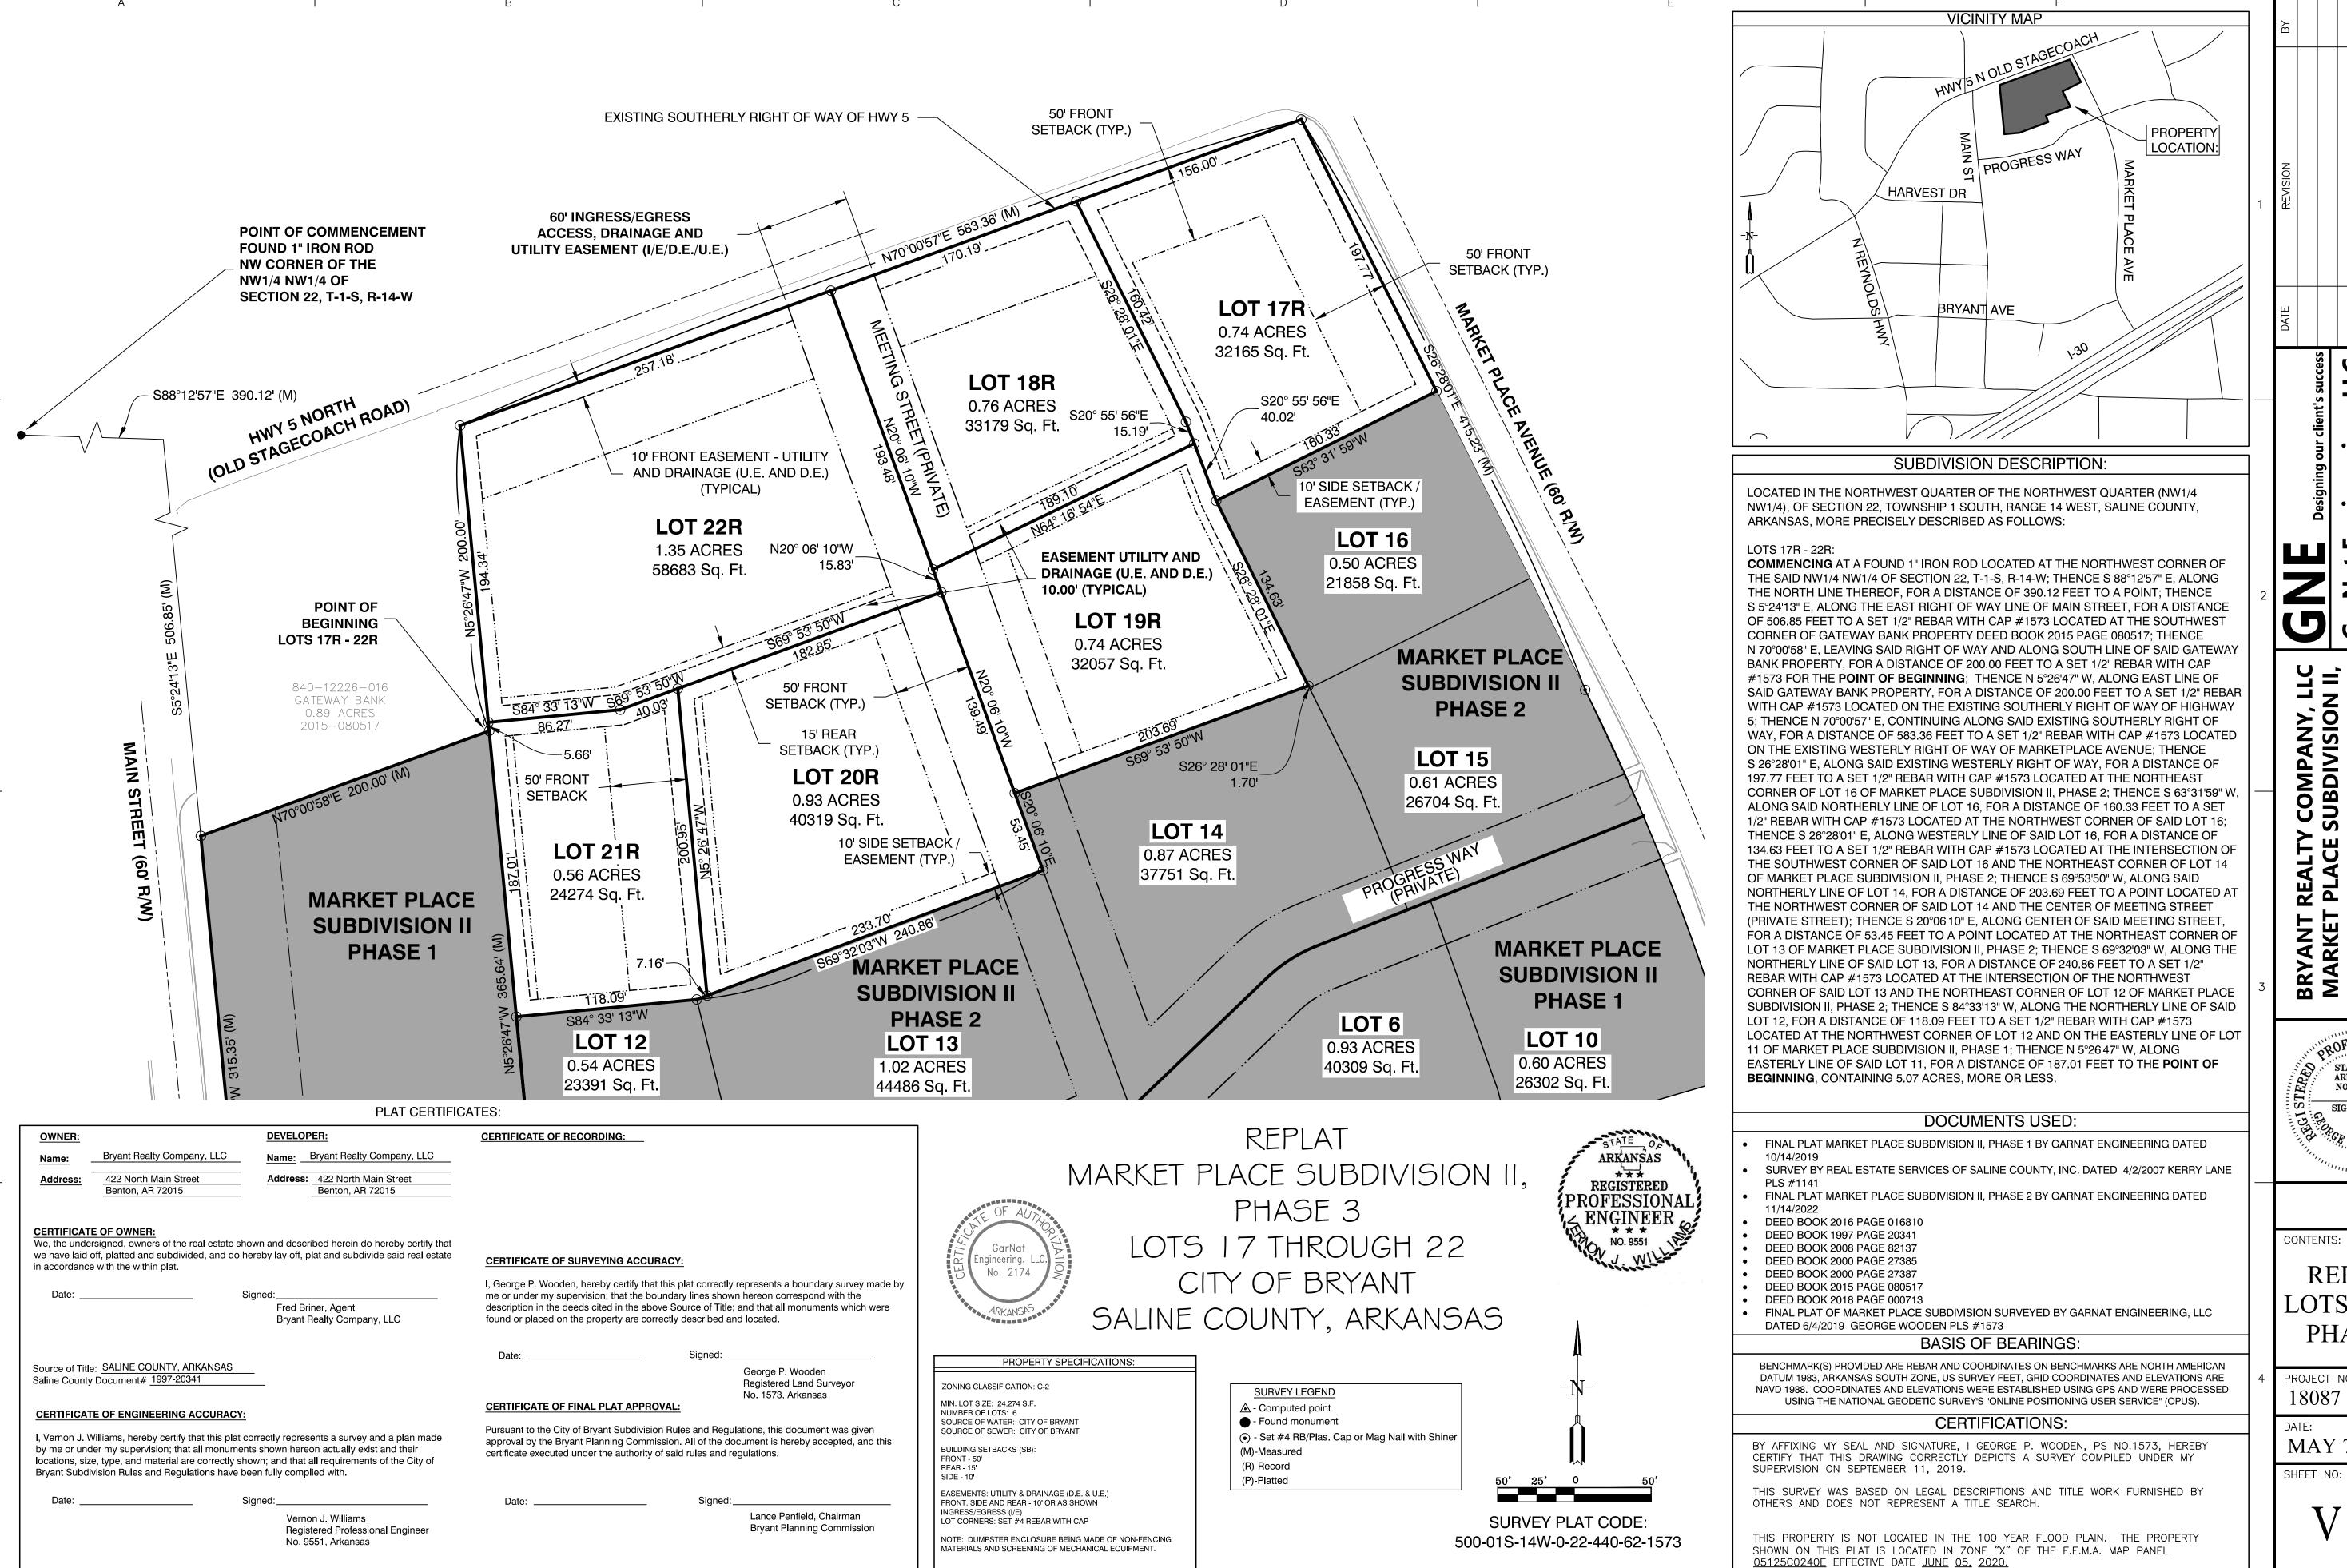

#### **5. Marketplace II Subdivison Phase 3** - Lots 17R, 18R, 22R Site Plans

GarNat Engineering - Requesting Site Plan Approval, APPROVED, Contingent upon Replat Approval by Planning Commission and Facades Provided for Building Permits

#### 20. Marketplace II Subdivison Phase 3 - Lots 17, 18, & 22

GarNat Engineering - Requesting Approval for Replat - RECOMMENDED APPROVAL

#### 27. Marketplace II Subdivison Phase 3 - Replat Lots 17, 18, & 22

GarNat Engineering - Requesting Approval for Replat

- <u>0869-RPLT-01.pdf</u>
- <u>0869-APP-01.pdf</u>
- 0869-LTR-01.pdf