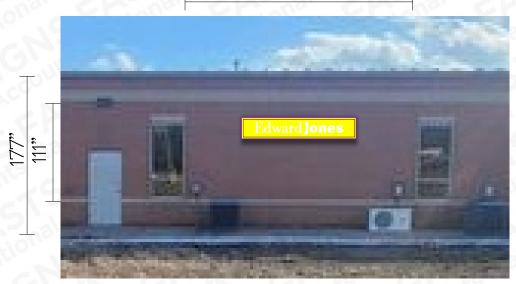

#### 13. Edward Jones - 2305 Springhill Road - SIGN PERMIT

Arkansas Sign & Neon - Requesting Sign Permit Approval - STAFF APPROVED

- 20419908-APPLICATION-EDWARD JONES-SPRINGHILL.pdf
- 20419919-18231-ART5-M.pdf