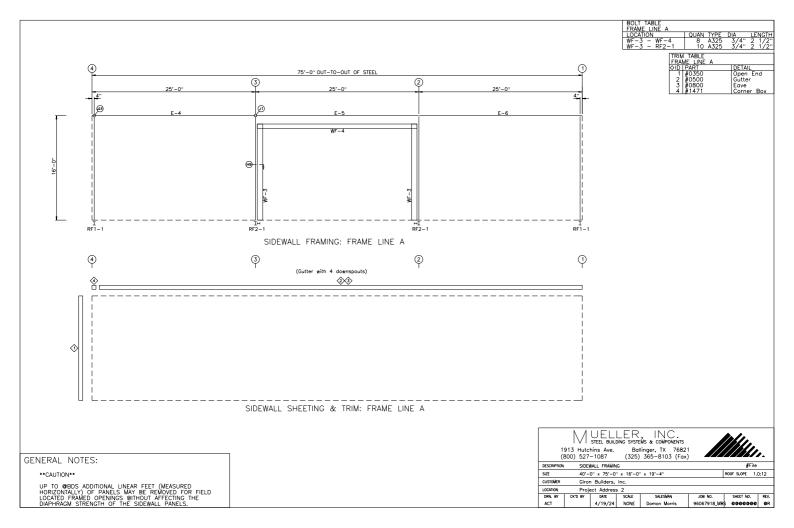

#### 4. 2312 Bishop Road - Site Plan Addition

Giron Builders - Requesting Approval for New Building Addition - APPROVED with Granted Administrative Waiver on the one Facade of new addition. APPROVED fencing around site as proposed in meeting, coningent upon review of commercial fencing permit.

- <u>0861-PLN-01.pdf</u>
- · 0861-PLN-02.pdf