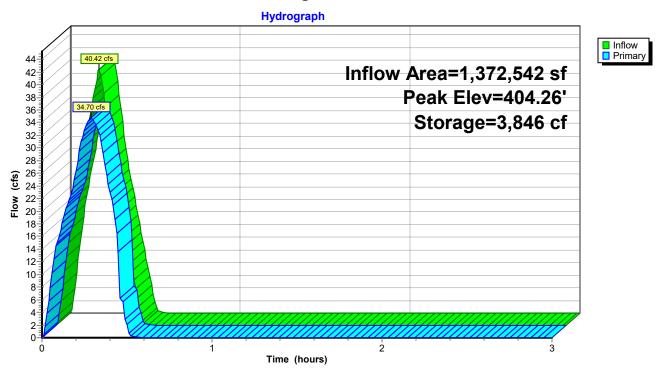

#### 19. Springhill Retail - Commercial Center - Springhill and HWY 5

Phillip Lewis Engineering - Requesting Approval for Commercial Subdivison Plat, Waiver on Building Multi-Use Trail along the

Springhill Road Frontage, and Site Plan. RECOMMEDED APPROVAL of Site Plan and Waiver. APPROVED Site Plan contingent upon updated plat and engineering review of drainage plan.

#### 26. Springhill Retail - Commercial Center - Springhill and Highway 5

Phillip Lewis Engineering - Requesting Approval for Commercial Subdivison Plat and Waiver on Building Multi-Use Trail along the Springhill Road Frontage

- 0871-PLN-02.pdf
- 0871-DRN-01.pdf
- <u>0871-LTR-02.pdf</u>