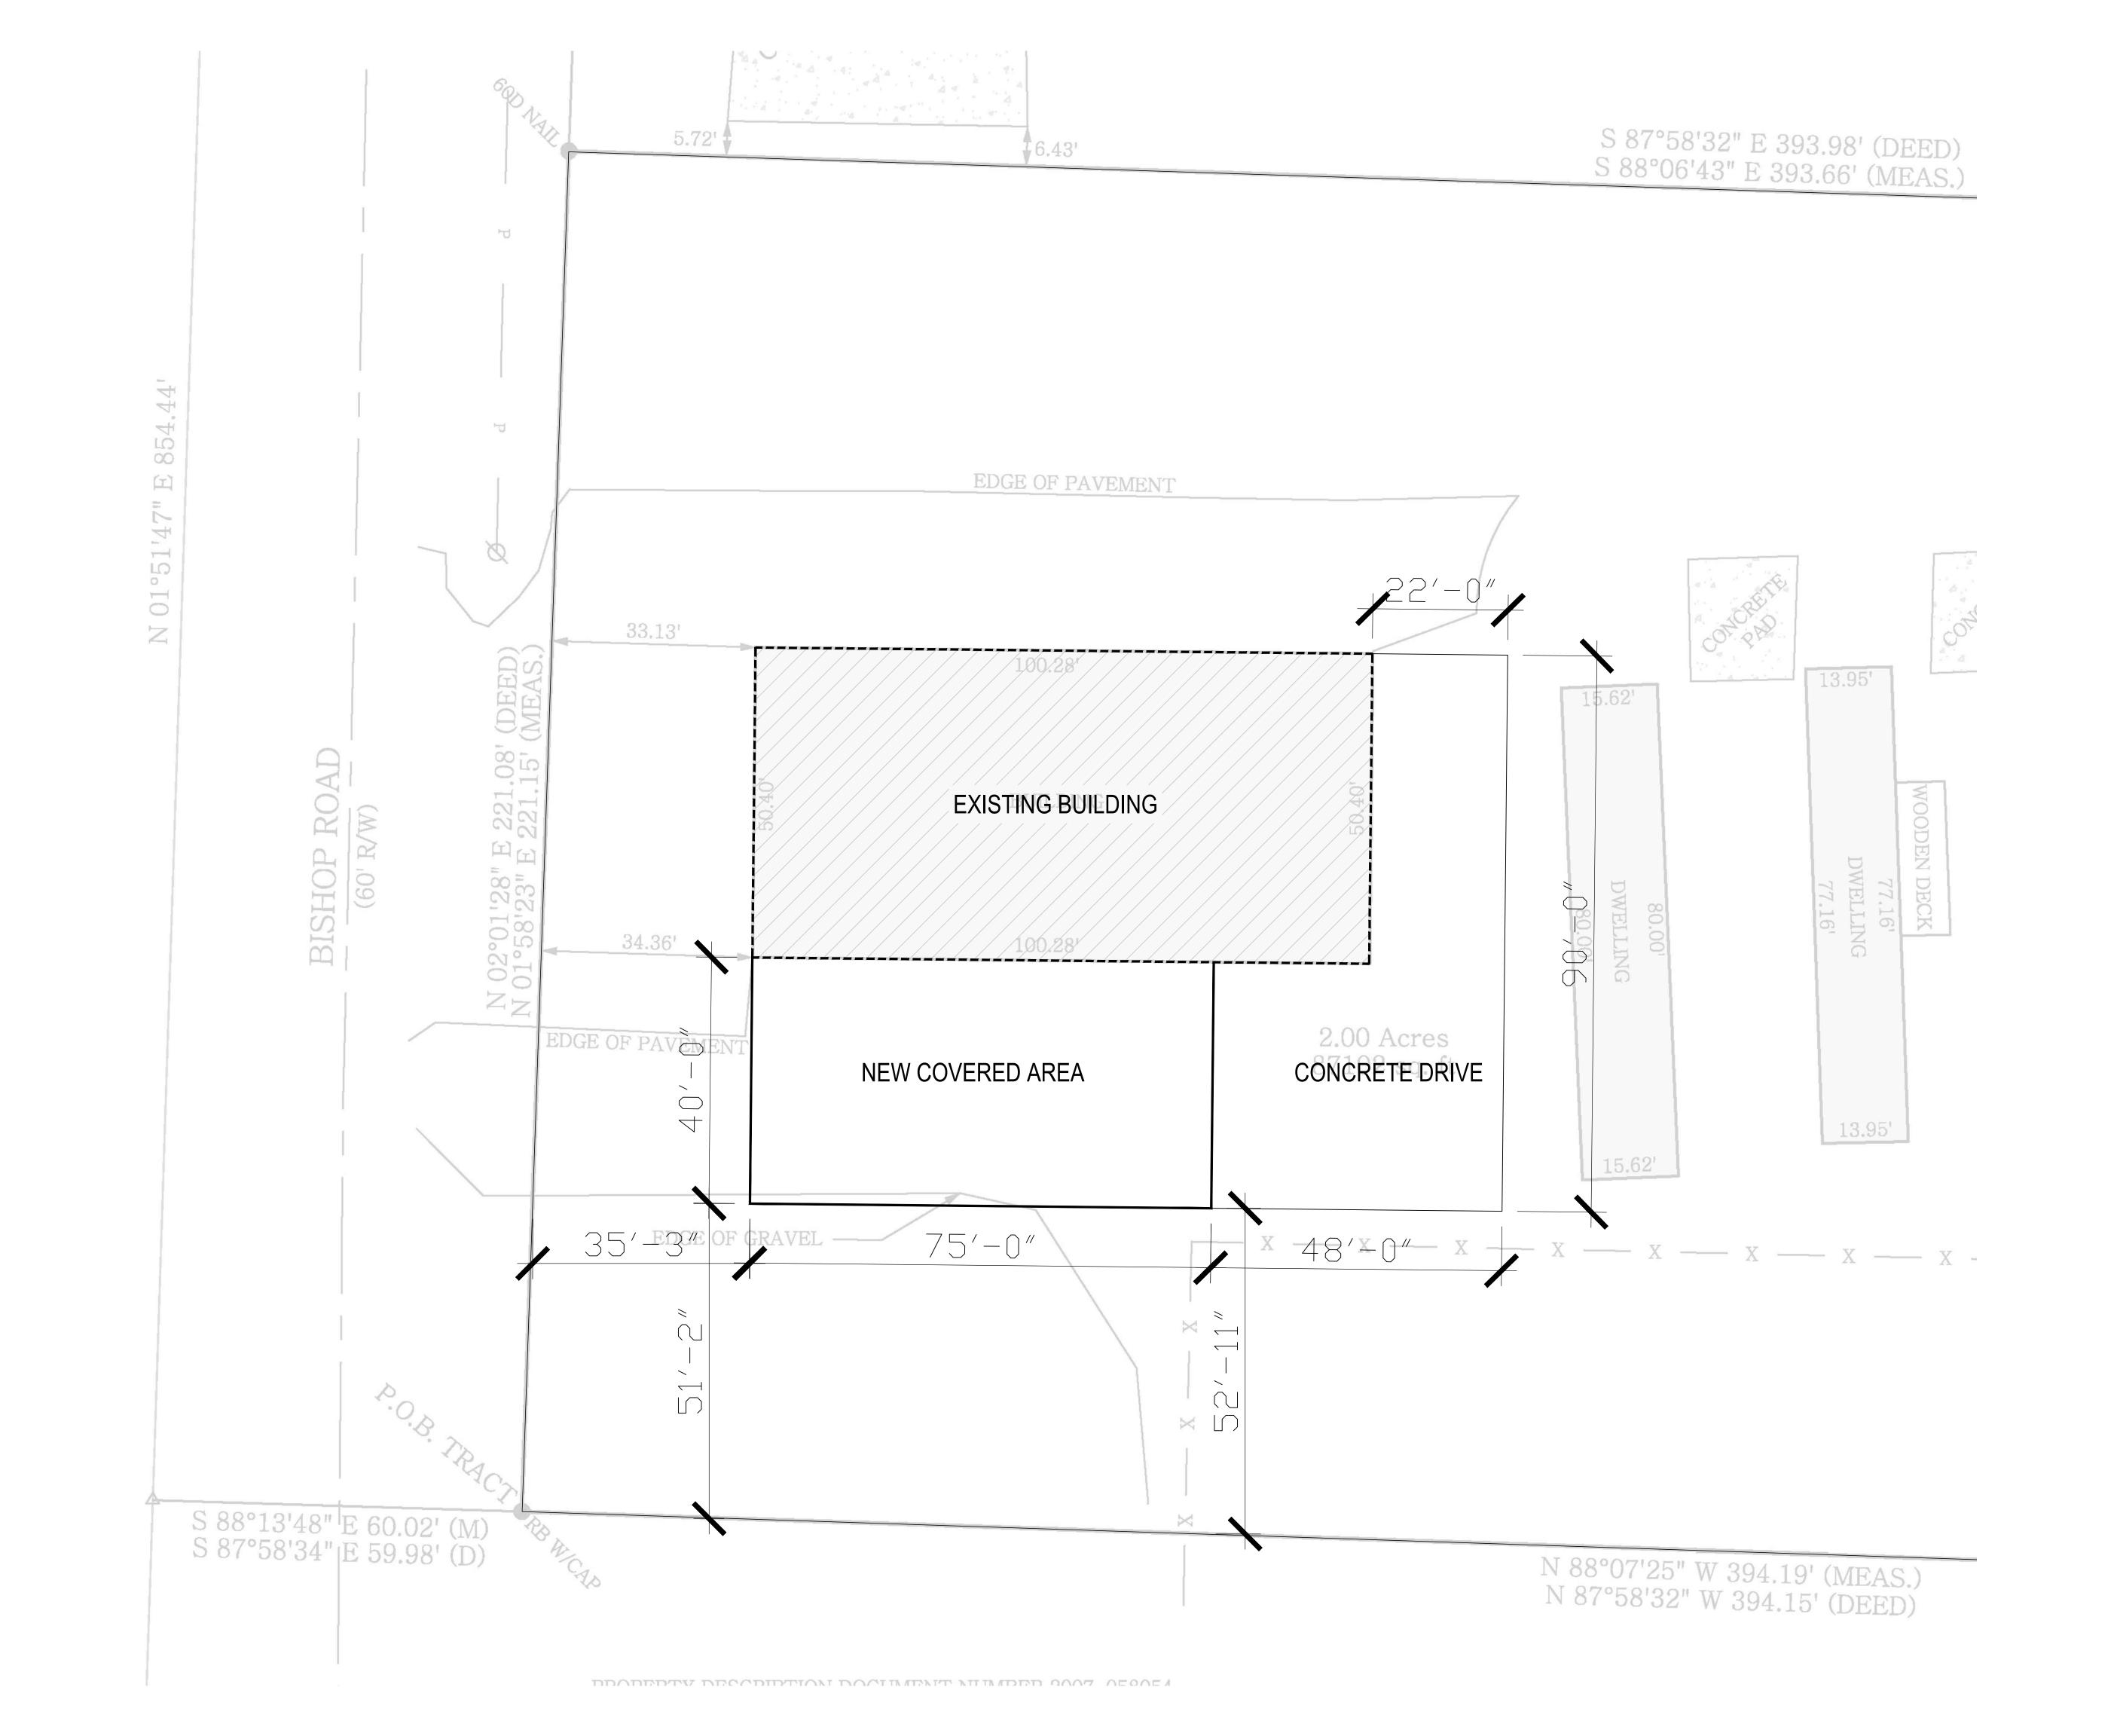

#### 4. 2312 Bishop Road - Site Plan Addition

Giron Builders - Requesting Approval for New Building Addition - APPROVED with Granted Administrative Waiver on the one Facade of new addition. APPROVED fencing around site as proposed in meeting, coningent upon review of commercial fencing permit.

- <u>0861-PLN-01.pdf</u>
- · 0861-PLN-02.pdf