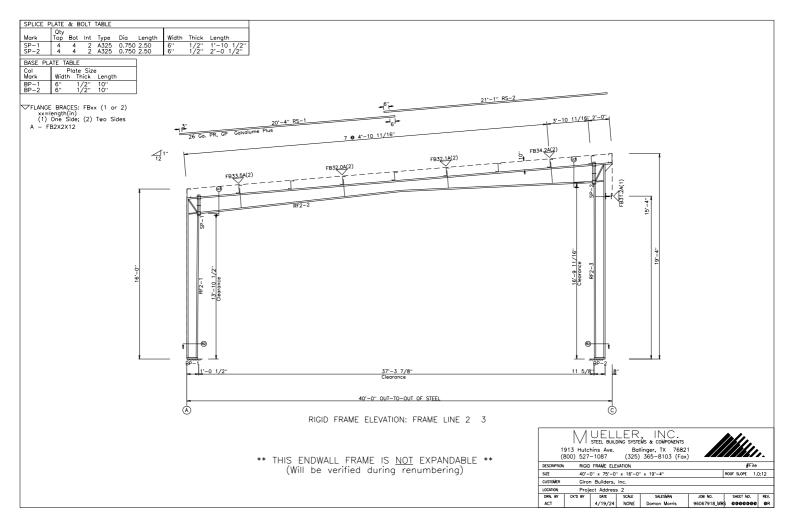

#### 4. 2312 Bishop Road - Site Plan Addition

Giron Builders - Requesting Approval for New Building Addition - APPROVED with Granted Administrative Waiver on the one Facade of new addition. APPROVED fencing around site as proposed in meeting, coningent upon review of commercial fencing permit.

- <u>0861-PLN-01.pdf</u>
- · 0861-PLN-02.pdf