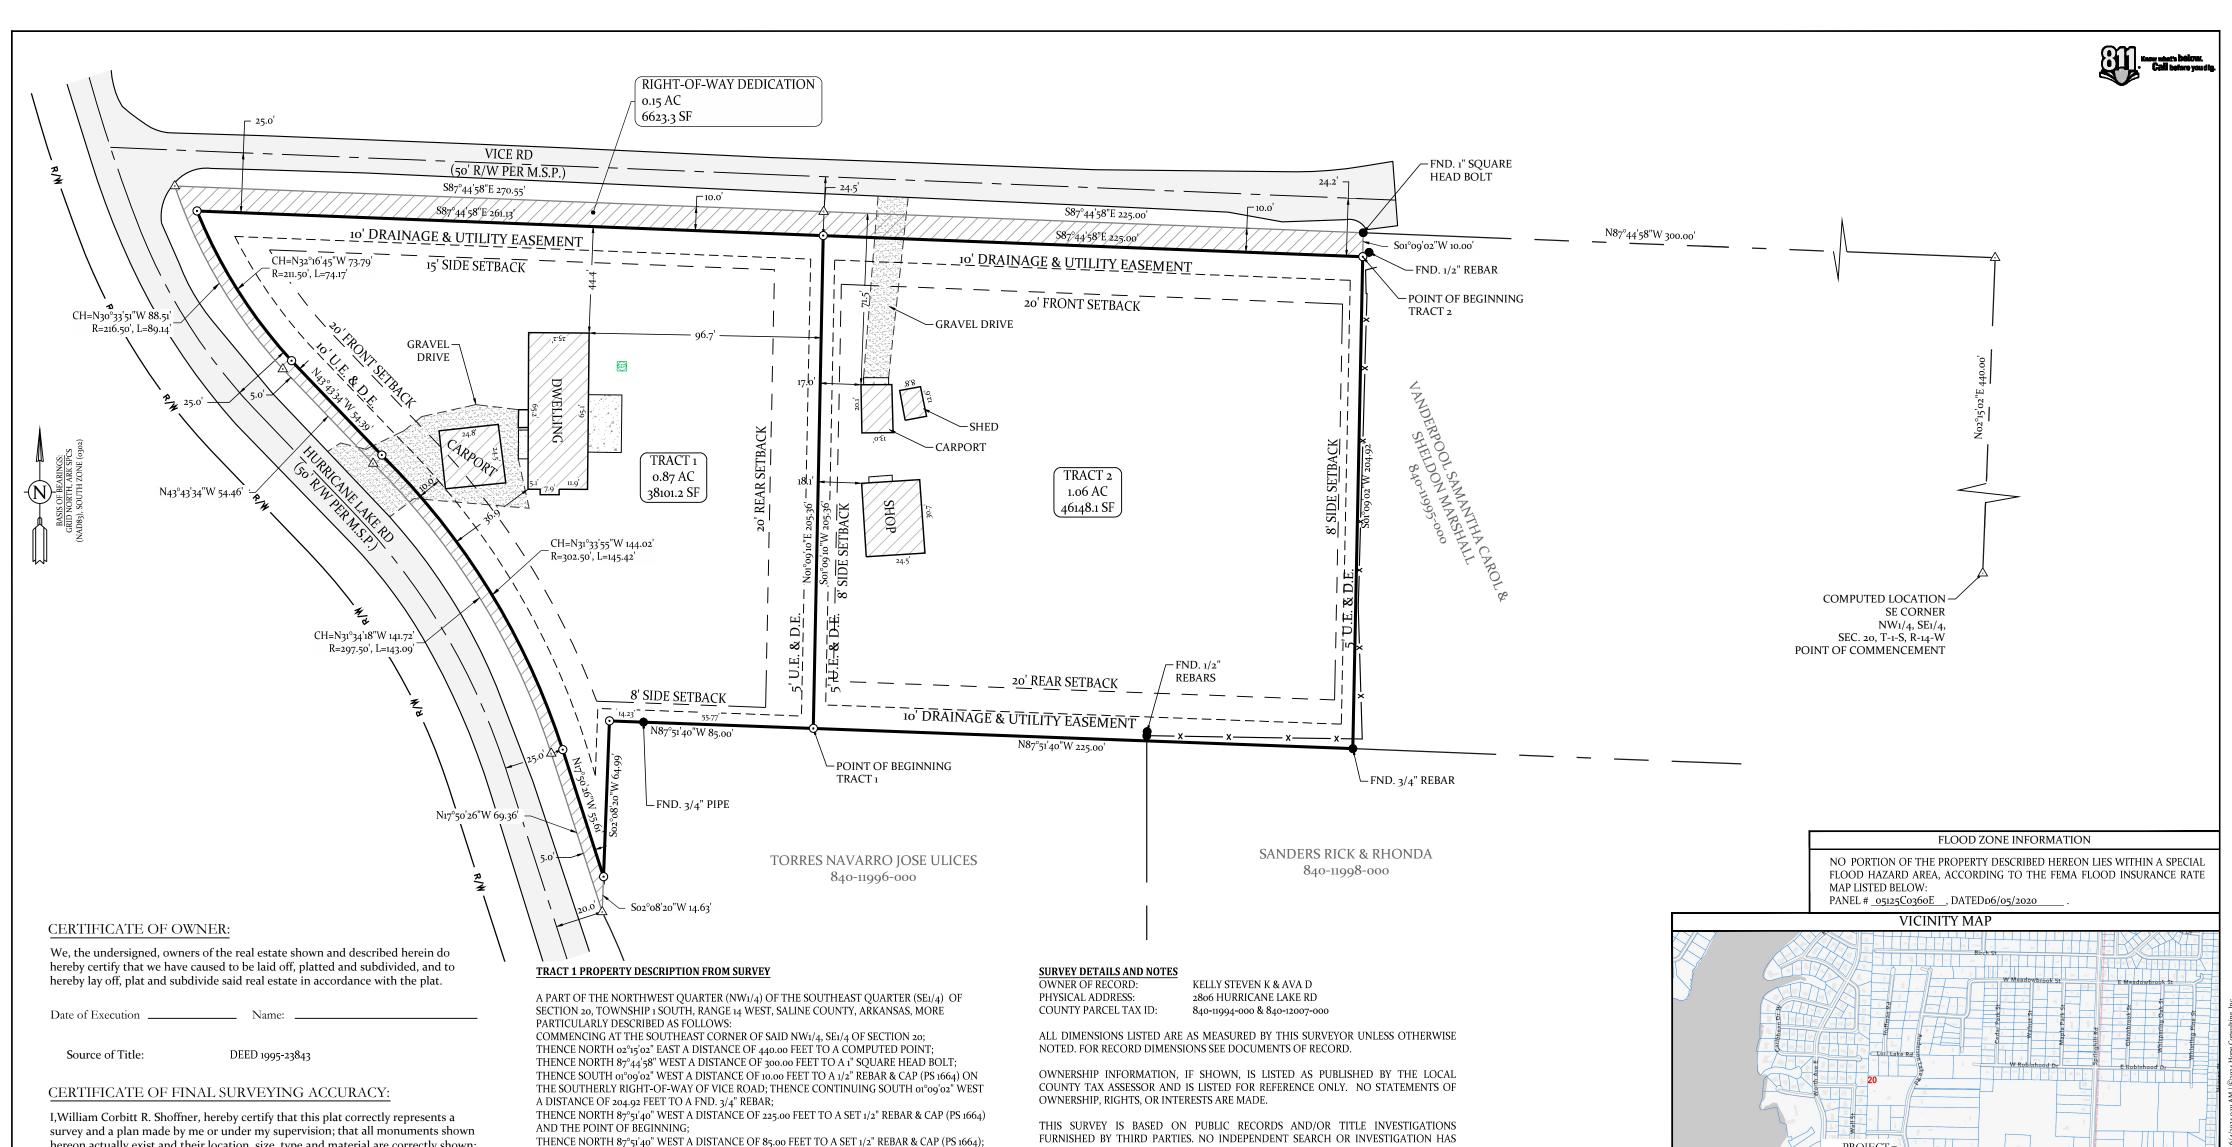

#### 18. 2806 Hurricane Lake Road - Two Lot Subdivison

Hope Consulting - Requesting Approval for Two Lot Subdivison - RECOMMENDED APPROVAL

#### 25. 2806 Hurricane Lake Road - 2 Lot Subdivsion

Hope Consulting - Requesting Approval for Two Lot Subdivison

- <u>0876-PLT-02.pdf</u>
- 0876-LTR-01.pdf