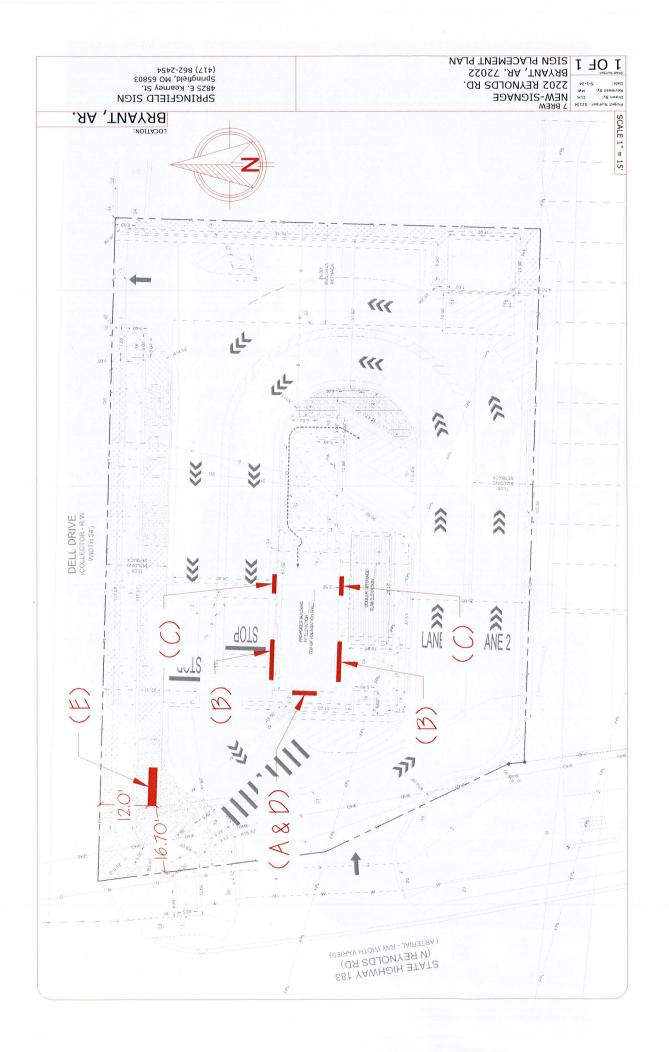

#### 7. Seven Brew Coffee - 2202 Reynolds Road - Sign Permit

Springfield Signs - Requesting Sign Permit Approval - APPROVED

• 92377-SGNAPP-01.pdf