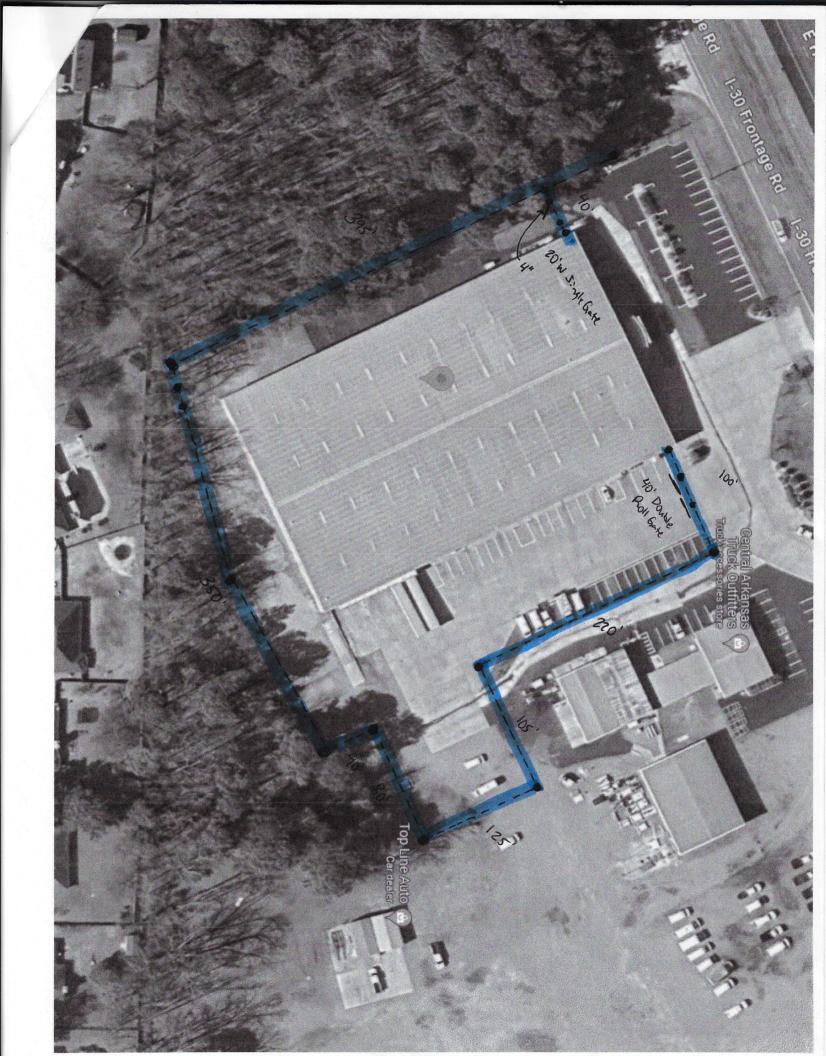

#### 3. 25631 I-30 - Fencing

McDonald Fencing - Requesting Approval for New Fencing on Site - APPROVED

• <u>0866-PLN-01.jpg</u>