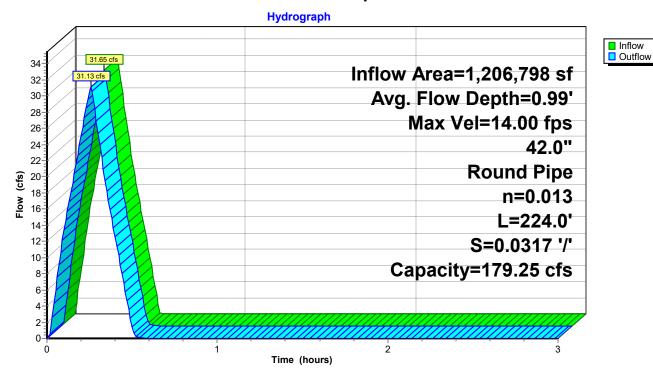

#### 19. Springhill Retail - Commercial Center - Springhill and HWY 5

Phillip Lewis Engineering - Requesting Approval for Commercial Subdivison Plat, Waiver on Building Multi-Use Trail along the

Springhill Road Frontage, and Site Plan. RECOMMEDED APPROVAL of Site Plan and Waiver. APPROVED Site Plan contingent upon updated plat and engineering review of drainage plan.