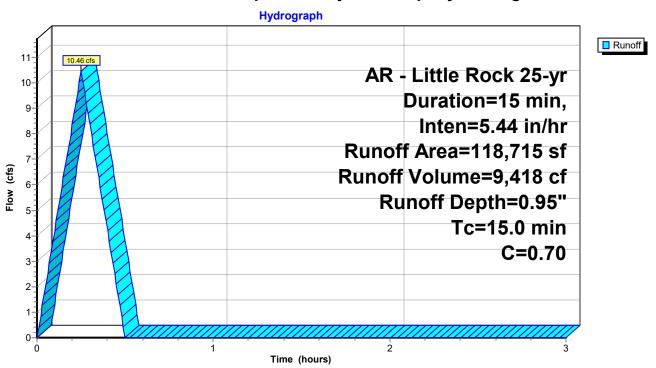

#### 19. Springhill Retail - Commercial Center - Springhill and HWY 5

Phillip Lewis Engineering - Requesting Approval for Commercial Subdivison Plat, Waiver on Building Multi-Use Trail along the

Springhill Road Frontage, and Site Plan. RECOMMEDED APPROVAL of Site Plan and Waiver. APPROVED Site Plan contingent upon updated plat and engineering review of drainage plan.

#### 26. Springhill Retail - Commercial Center - Springhill and Highway 5

Phillip Lewis Engineering - Requesting Approval for Commercial Subdivison Plat and Waiver on Building Multi-Use Trail along the Springhill Road Frontage

- 0871-PLN-02.pdf
- 0871-DRN-01.pdf
- <u>0871-LTR-02.pdf</u>