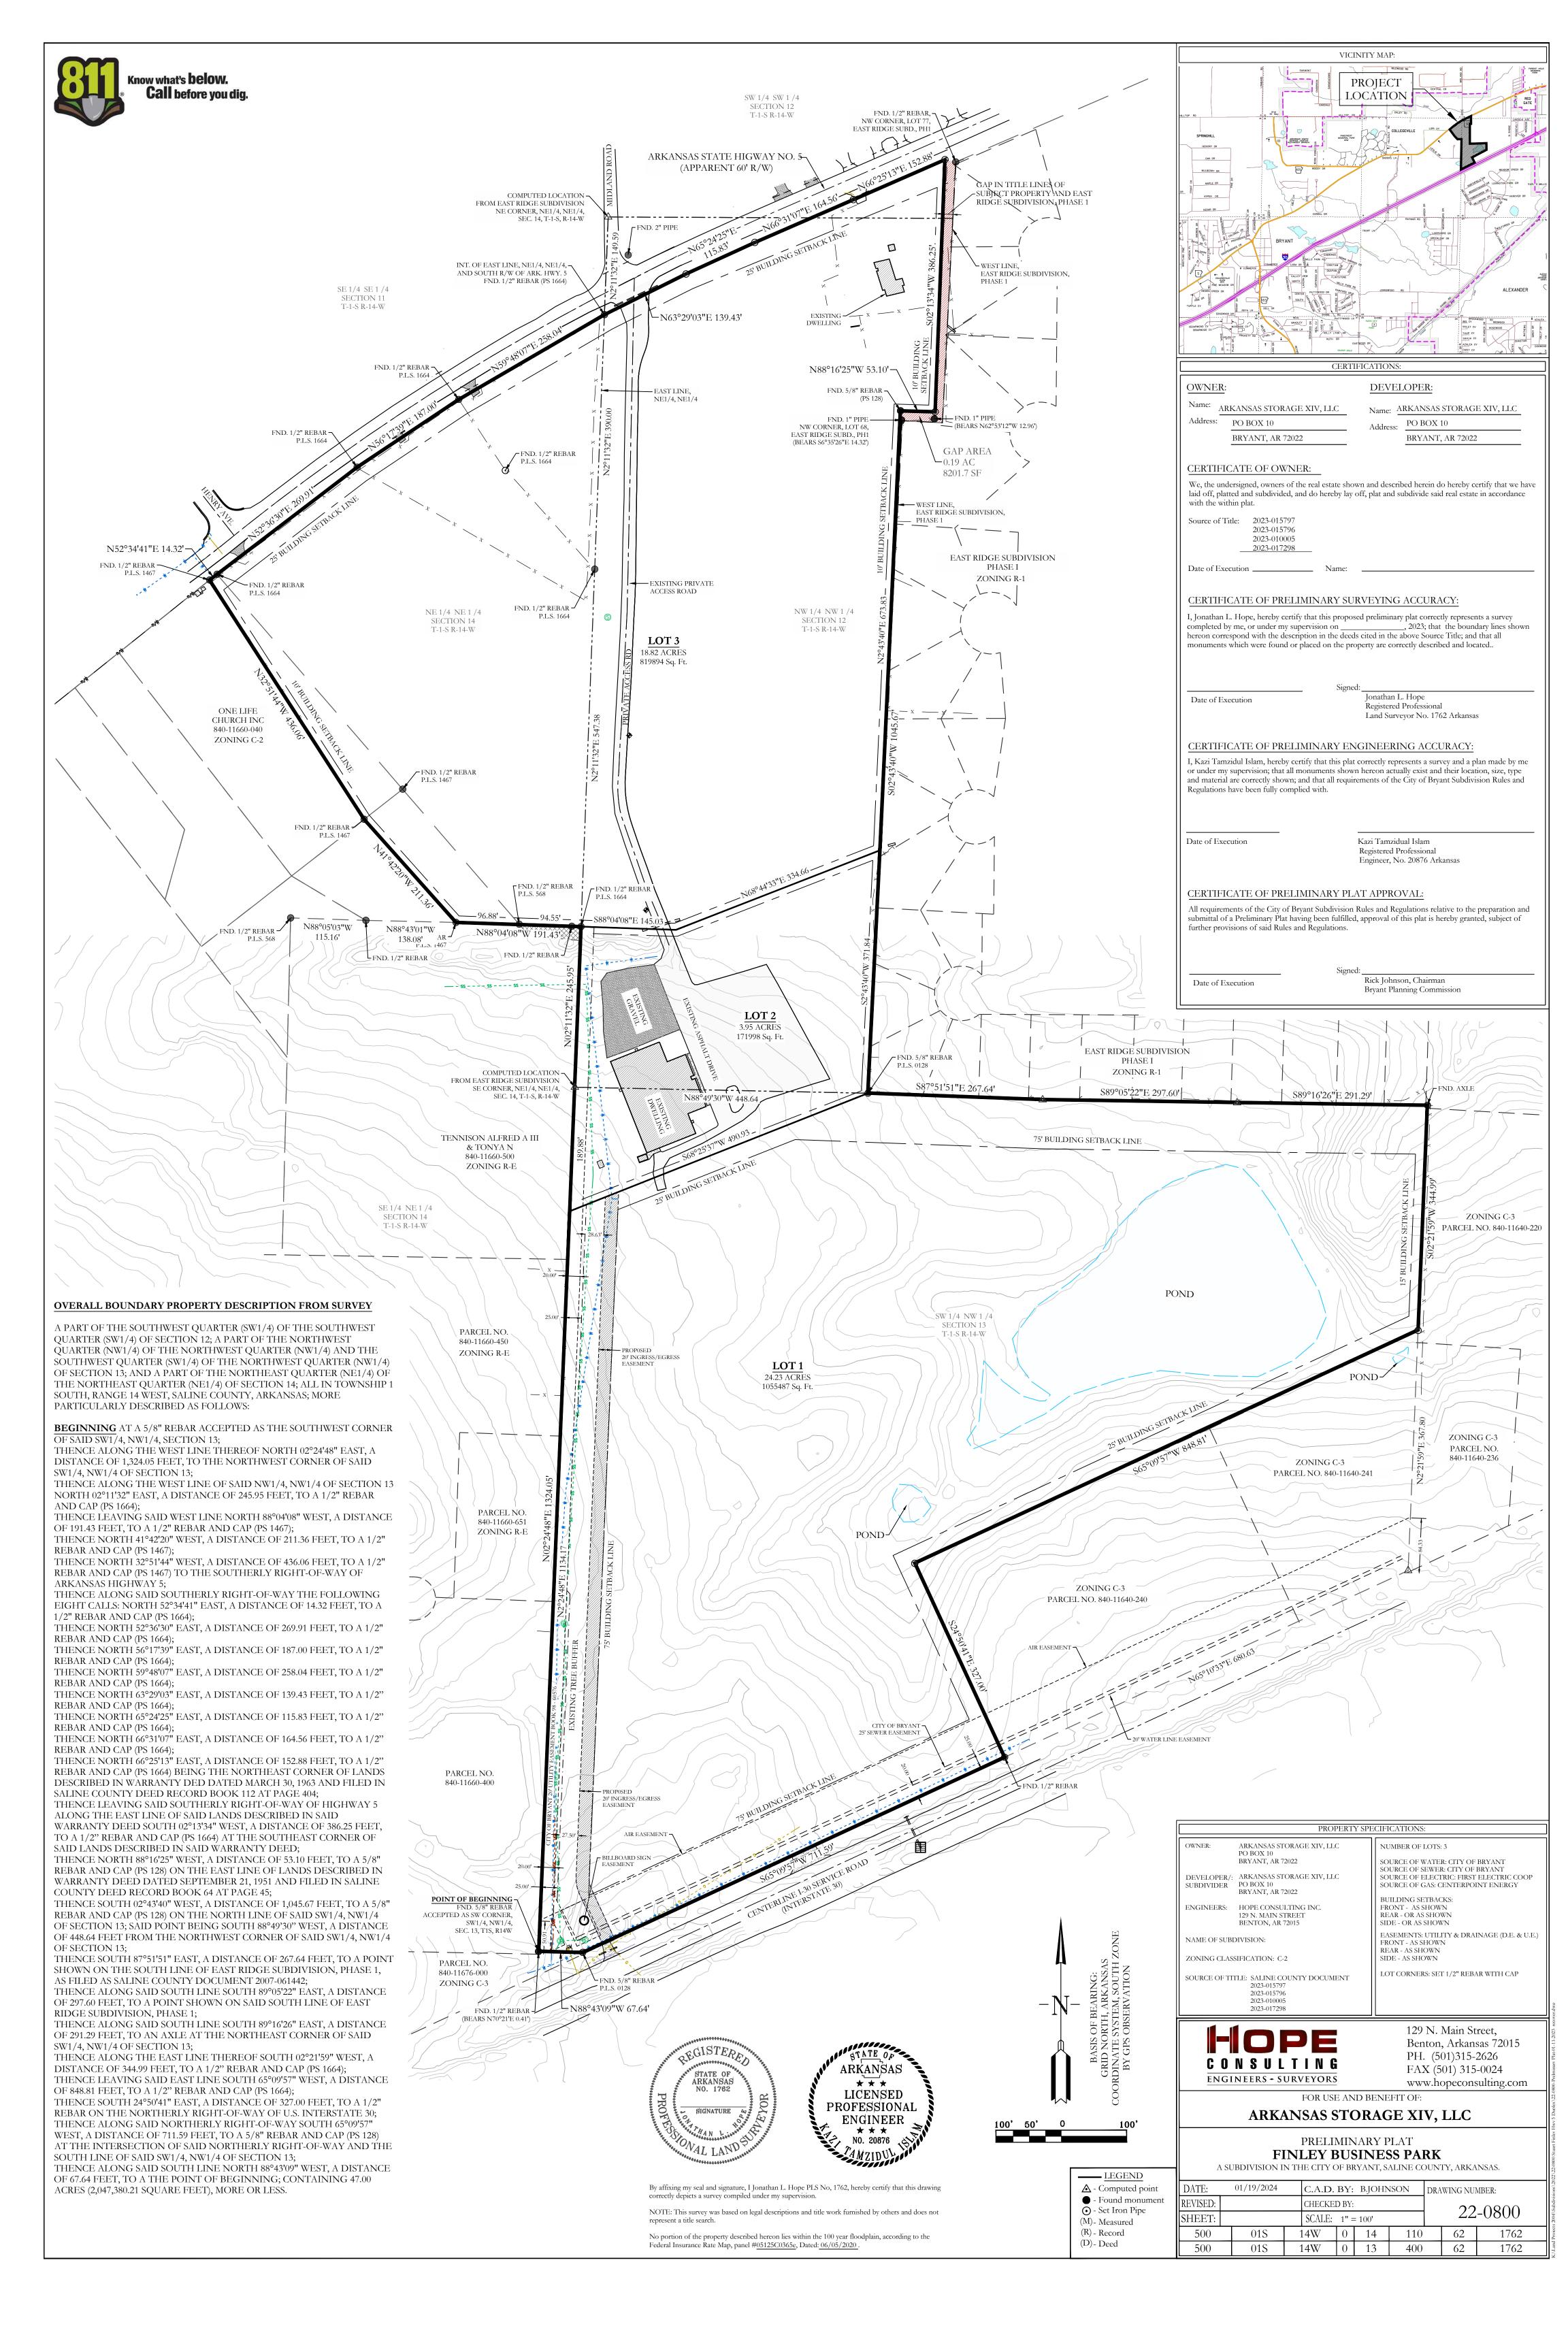

#### 14. Hill Valley Estates

Hope Consulting - Requesting Approval for PUD Zoning Plan. Project previously named "Legacy Woods - PUD" - RECOMMENDED APPROVAL, Based on Completed Application Requirements

#### 21. Hill Valley Estates - PUD

Hope Consulting - Requesting Approval for PUD Zoning Plan. Project listed as "Legacy Woods - PUD" in DRC report.

- <u>0855-ZPLN-03.pdf</u>
- 0855-PLN-01.pdf
- · 0855-LND-02.pdf
- <u>0855-LND-01.pdf</u>
- · 0855-ZPLN-02.pdf
- <u>0855-SRVY-01.pdf</u>
- 0855-APP-02.pdf
- 0855-APP-01.pdf
- <u>0855-LTR-01.pdf</u>