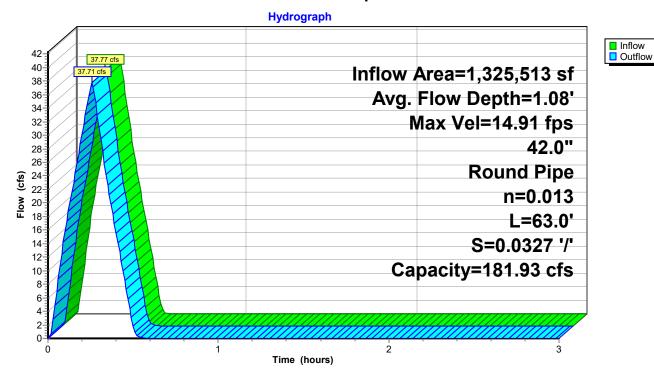

#### 19. Springhill Retail - Commercial Center - Springhill and HWY 5

Phillip Lewis Engineering - Requesting Approval for Commercial Subdivison Plat, Waiver on Building Multi-Use Trail along the

Springhill Road Frontage, and Site Plan. RECOMMEDED APPROVAL of Site Plan and Waiver. APPROVED Site Plan contingent upon updated plat and engineering review of drainage plan.