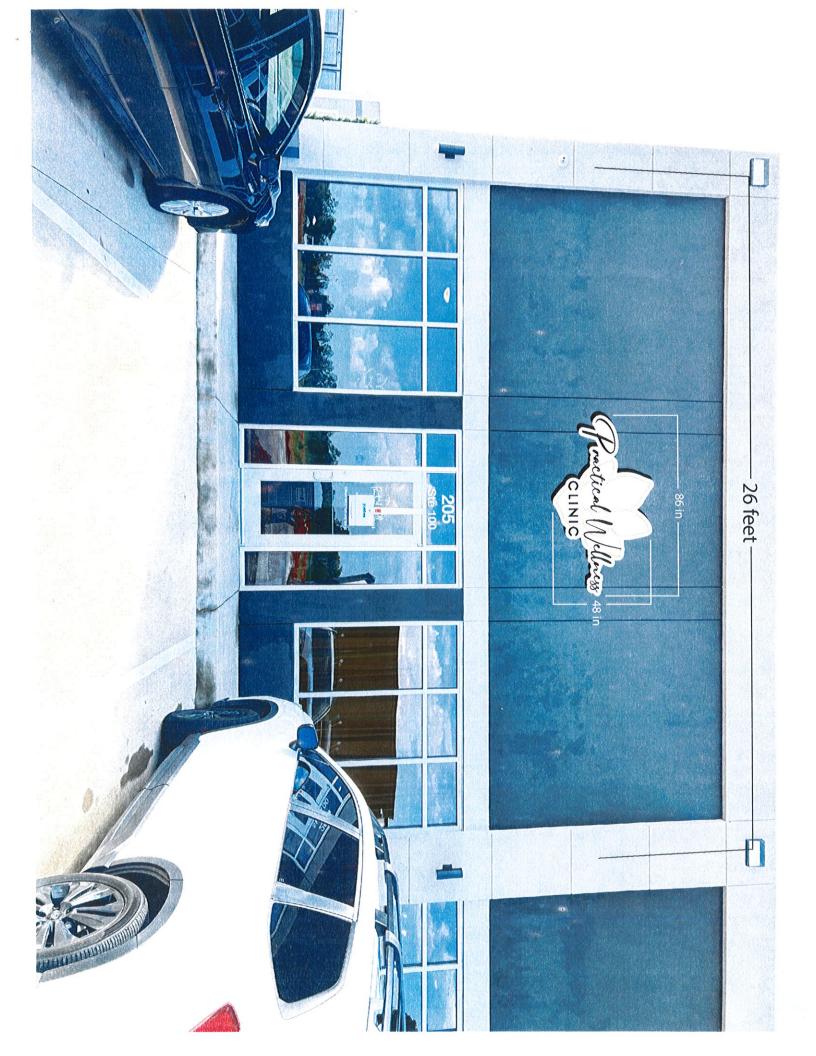

#### 8. Practical Wellness Clinic - 205 Progress Way Ste 100 - Sign Permit

L Graphics - Requesting Sign Permit Approval - STAFF APPROVED

92303-SGNAPP-05032024112017.pdf