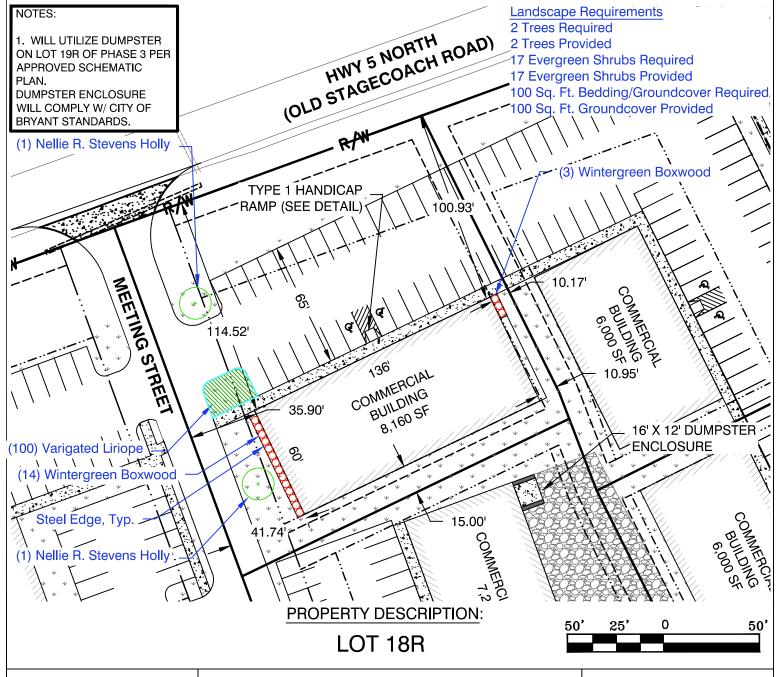

#### **5. Marketplace II Subdivison Phase 3** - Lots 17R, 18R, 22R Site Plans

GarNat Engineering - Requesting Site Plan Approval, APPROVED, Contingent upon Replat Approval by Planning Commission and Facades Provided for Building Permits

- <u>0874-pln17r-01.pdf</u>
- 0874-pln18r-01.pdf
- <u>0874-pln22r-01.pdf</u>
- 0874-lnd17r-01.pdf
- 0874-lnd18r-01.pdf
- 0874-lnd22r-01.pdf