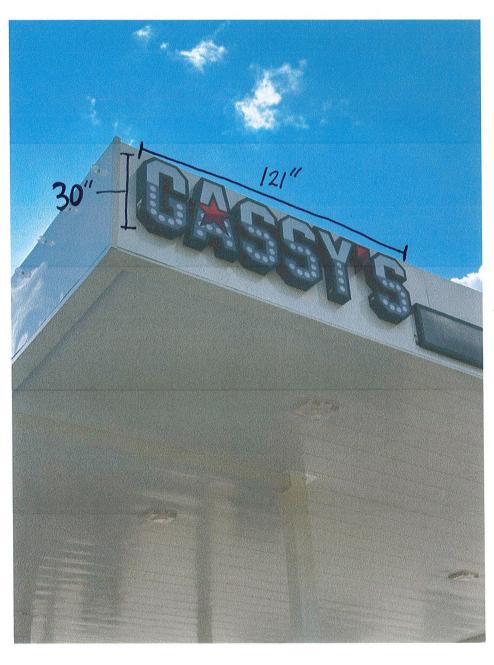

#### 12. Gassy's Fuel Station - 6101 HWY 5 - Sign Permit

Drew Files - Requesting Sign Permit Approval - STAFF APPROVED

92376-SGNAPP-01.pdf