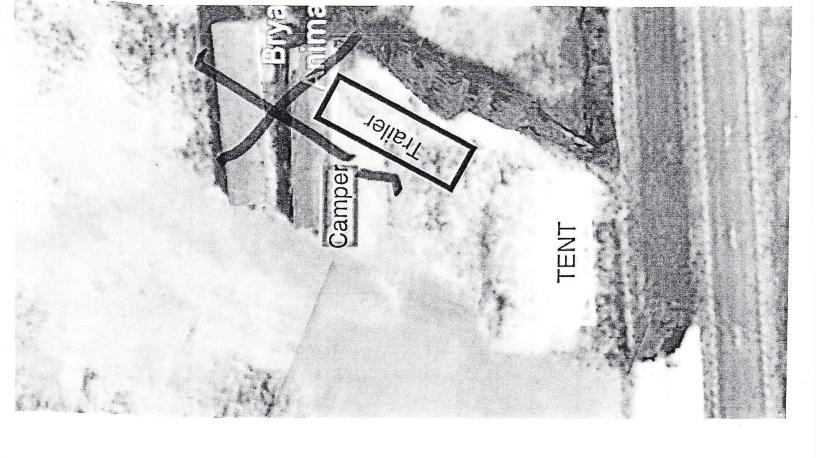

**Owners Signature** 

6905 Google early

Google earth

feet meters 100

Bryant Planning Commission Bryant City Hall 210 SW 3<sup>rd</sup> Street Bryant, AR 72022

RE: Fireworks application for 6905 Highway 5 in Bryant, AR

Bryant Planning and Building Department:

The purpose of this letter is to notify the Bryant Planning Commission that Meramec Specialty Company has permission to sell fireworks at 6905/61139 Highway 5 North in Bryant, AR during the period of June 10, 2025 through July 10, 2025. This is the same location that Meramec Specialty Company has operated at during previous years. I have attached the following items that are required in order to receive a fireworks permit in Bryant, AR.

# MR. RICK JONES PINNACLE IMPROVEMENTS, LLC 10601 INTERSTATE 30 LITTLE ROCK, AR 72209

August 7, 2024

City of Bryant Planning Commission:

The purpose of this letter is to notify you that Meramec Specialty Company has permission to sell fireworks on my property during the period of June 15, 2025 through July 10, 2025. The physical address of the property is 6905 Highway 5 in Bryant, Arkansas.