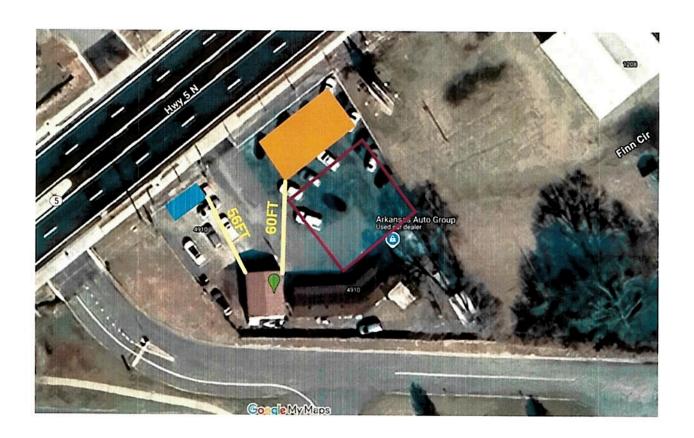

### 5. Jake's Fireworks - 4910 Hwy 5 - Temporary Business License

Courtney Rakestraw - Requesting Approval for Temporary Business License for Firework Stand

• 0969-APP-01.pdf