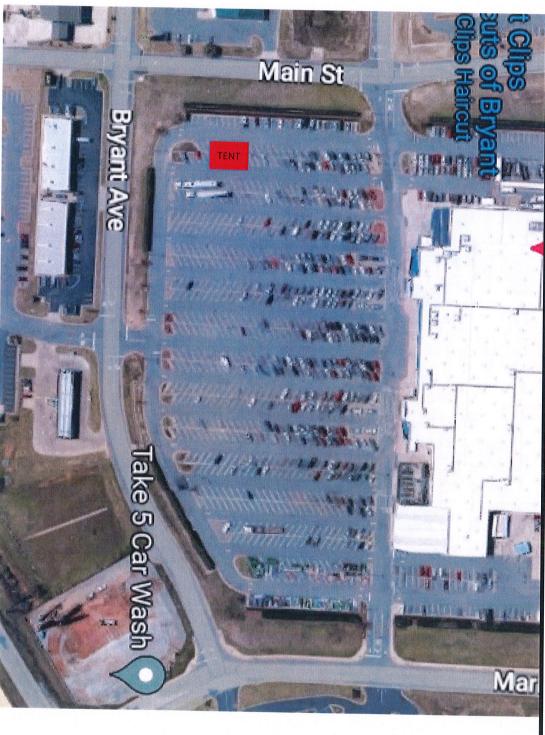

### 3. TNT Fireworks - 400 Bryant Ave - Temporary Business License

Heather Whaley - Requesting Approval for Temporary Business License for Firework Stand

· 0963-APP-01.pdf