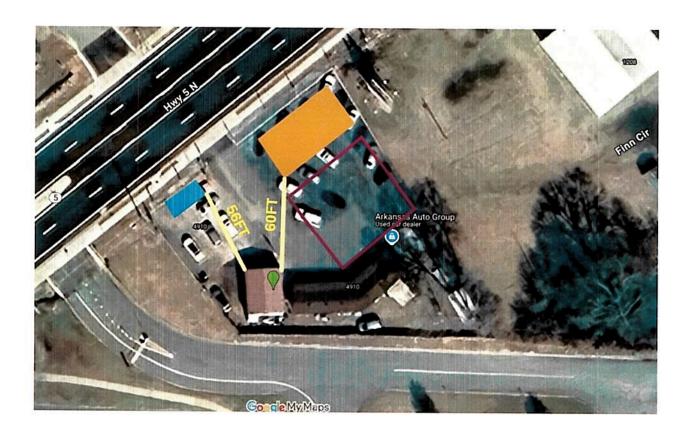

### 5. Jake's Fireworks - 4910 Hwy 5 - Temporary Business License

Courtney Rakestraw - Requesting Approval for Temporary Business License for Firework Stand

• 0969-APP-01.pdf