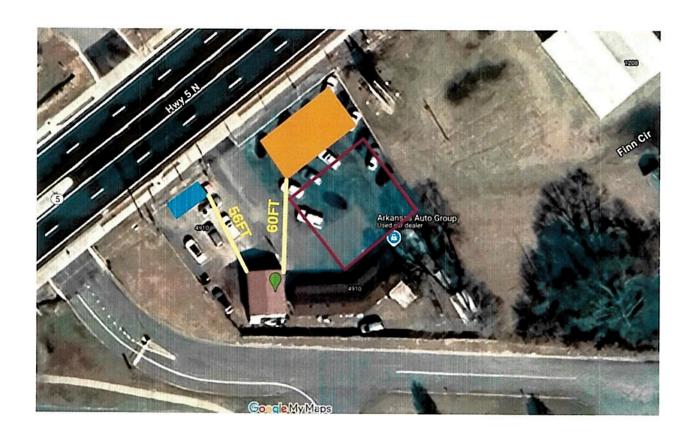

### 5. Jake's Fireworks - 4910 Hwy 5 - Temporary Business License

Courtney Rakestraw - Requesting Approval for Temporary Business License for Firework Stand

• 0969-APP-01.pdf