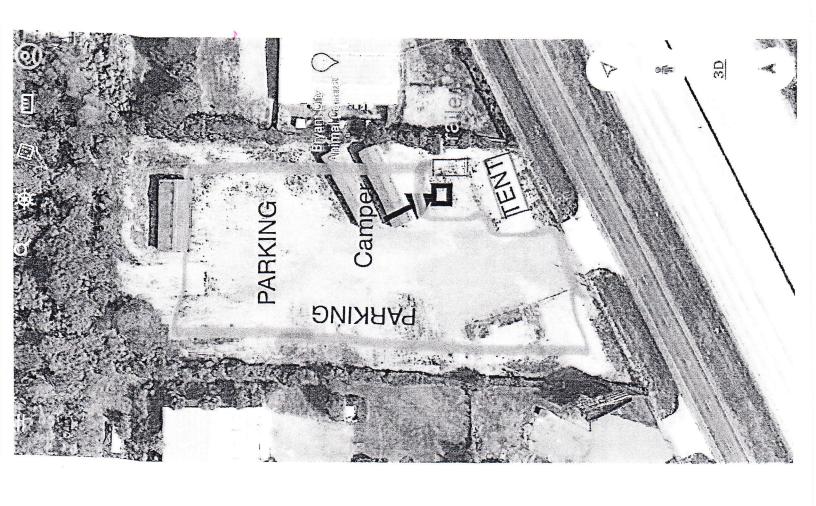

**Owners Signature** 

6905 Google early

Google earth

feet meters 100

Bryant Planning Commission Bryant City Hall 210 SW 3<sup>rd</sup> Street Bryant, AR 72022

RE: Fireworks application for 6905 Highway 5 in Bryant, AR

Bryant Planning and Building Department:

The purpose of this letter is to notify the Bryant Planning Commission that Meramec Specialty Company has permission to sell fireworks at 6905/61139 Highway 5 North in Bryant, AR during the period of June 10, 2025 through July 10, 2025. This is the same location that Meramec Specialty Company has operated at during previous years. I have attached the following items that are required in order to receive a fireworks permit in Bryant, AR.

# MR. RICK JONES PINNACLE IMPROVEMENTS, LLC 10601 INTERSTATE 30 LITTLE ROCK, AR 72209

August 7, 2024

City of Bryant Planning Commission:

The purpose of this letter is to notify you that Meramec Specialty Company has permission to sell fireworks on my property during the period of June 15, 2025 through July 10, 2025. The physical address of the property is 6905 Highway 5 in Bryant, Arkansas.