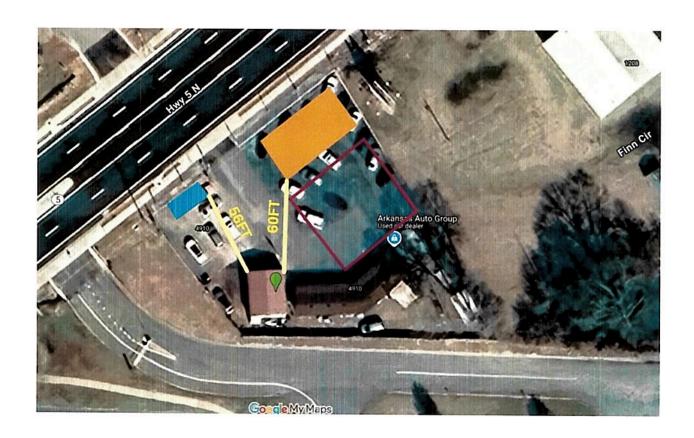

### 5. Jake's Fireworks - 4910 Hwy 5 - Temporary Business License

Courtney Rakestraw - Requesting Approval for Temporary Business License for Firework Stand

• 0969-APP-01.pdf