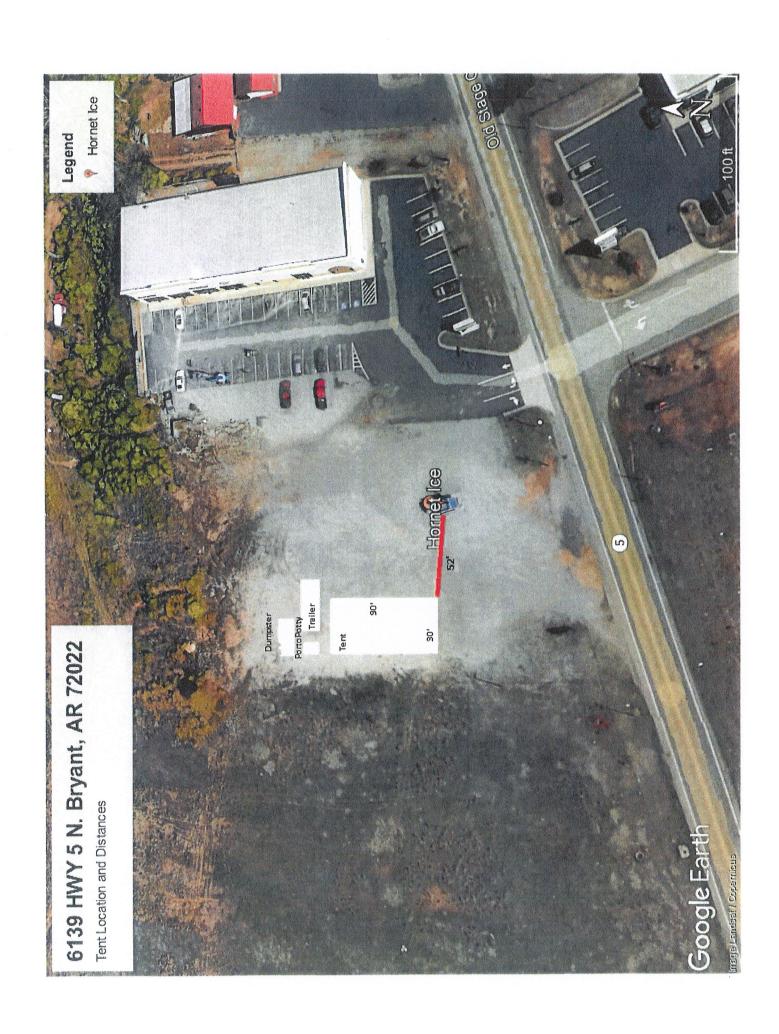

**Owners Signature** 

6905 Google early

Google earth

feet meters 100

Bryant Planning Commission Bryant City Hall 210 SW 3<sup>rd</sup> Street Bryant, AR 72022

RE: Fireworks application for 6905 Highway 5 in Bryant, AR

Bryant Planning and Building Department:

The purpose of this letter is to notify the Bryant Planning Commission that Meramec Specialty Company has permission to sell fireworks at 6905/61139 Highway 5 North in Bryant, AR during the period of June 10, 2025 through July 10, 2025. This is the same location that Meramec Specialty Company has operated at during previous years. I have attached the following items that are required in order to receive a fireworks permit in Bryant, AR.

# MR. RICK JONES PINNACLE IMPROVEMENTS, LLC 10601 INTERSTATE 30 LITTLE ROCK, AR 72209

August 7, 2024

City of Bryant Planning Commission:

The purpose of this letter is to notify you that Meramec Specialty Company has permission to sell fireworks on my property during the period of June 15, 2025 through July 10, 2025. The physical address of the property is 6905 Highway 5 in Bryant, Arkansas.