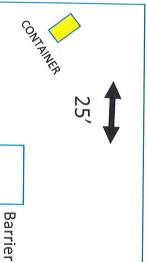

  Minimum exit width shall be 72 in. All exits shall be identified with proper signage

  No smoking permitted within 50 ft. of firework tent / canopy. "NO SMOKING" signs shall be posted at all entrance / exits
- 2 ABC fire extinguishers, with a 2A rating or greater, shall be provided. The maximum travel distance to an extinguisher shall not exceed 75 ft. Additional extinguishers may be required. Extinguishers shall be clearly visible, marked with appropriate signage, and mounted height of not less than 36 in. from the ground
- Generators or other combustion power sources, including fuel, shall be separated from tents / canopies by a minimum of 25 ft.
- Applicant shall contact the Bryant Fire Dept. Fire Marshal's office and schedule an inspection once the business is ready for operation. The inspection shall be conducted prior to any sales to the public are allowed. Contact: 501-943-0964