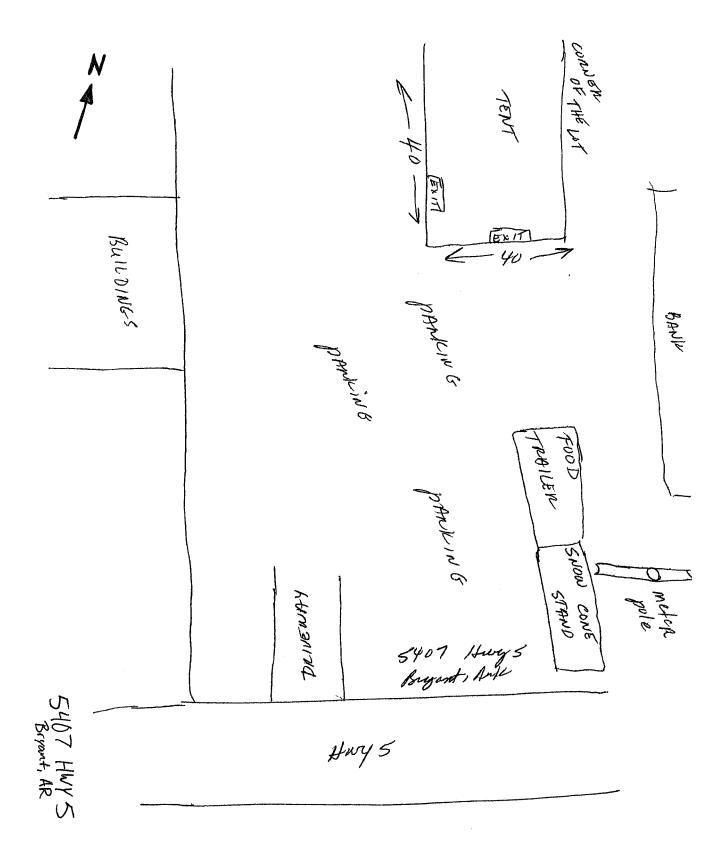

### 4. Five Star Fireworks - Temporary Business License

Mark Bradford - Requesting Approval for Temporary Business License for Firework Stand at the following locations: 23395 I-30, 5407 Hwy 5

- 0970-APP-01.pdf
- · 0971-APP-01.pdf

### Eight (8) copies of a Site Plan:

- Site Plan shall be to scale, all structures shall be identified. Clear identification of any open display areas
- Fireworks tent / canopy shall have a minimum 50ft. setback from all other structures
- Show parking spaces dedicated by the owner of the property for use by the temporary business.
- Exits shall be provided every 100 ft. with a minimum of 2 remotely located exits

  Minimum exit width shall be 72 in. All exits shall be identified with proper signage

  No smoking permitted within 50 ft. of firework tent / canopy. "NO SMOKING" signs shall be posted at all entrance / exits
- 2 ABC fire extinguishers, with a 2A rating or greater, shall be provided. The maximum travel distance to an extinguisher shall not exceed 75 ft. Additional extinguishers may be required. Extinguishers shall be clearly visible, marked with appropriate signage, and mounted height of not less than 36 in. from the ground
- Generators or other combustion power sources, including fuel, shall be separated from tents / canopies by a minimum of 25 ft.
- Applicant shall contact the Bryant Fire Dept. Fire Marshal's office and schedule an inspection once the business is ready for operation. The inspection shall be conducted prior to any sales to the public are allowed. Contact: 501-943-0964