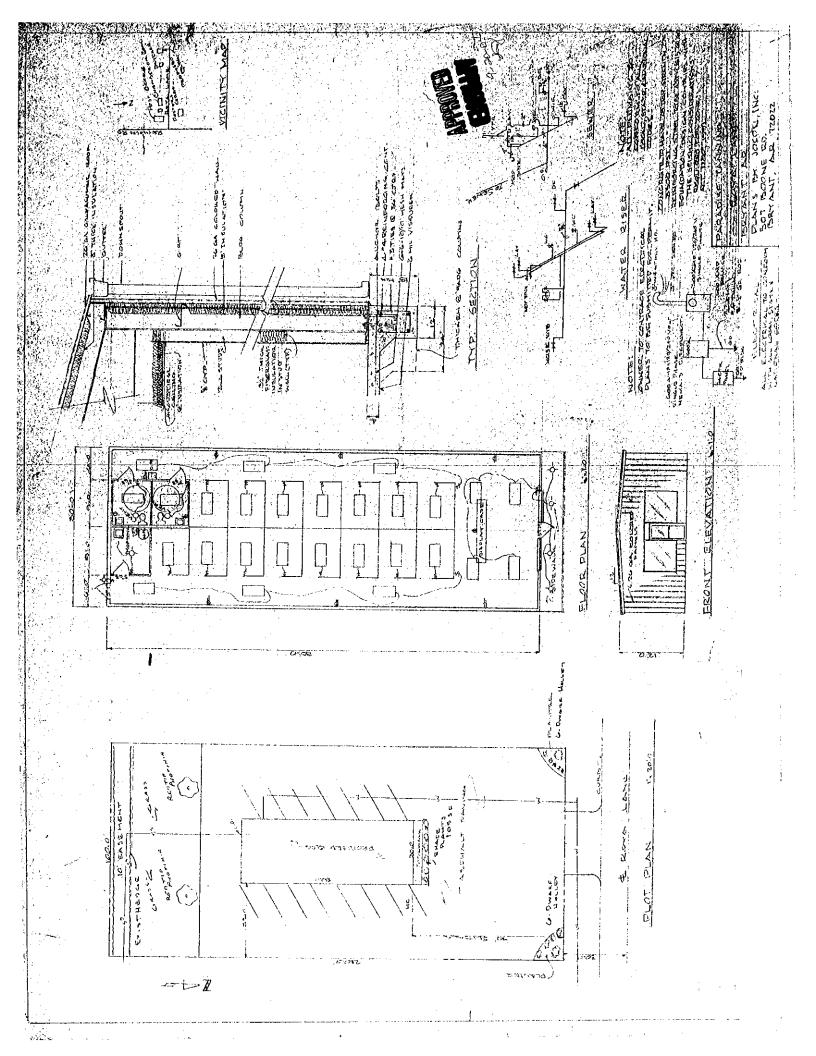

Request to purchase the building and property at 411 Roya Lane (Bryant). The building would be remodeled into a multipurpose Training annex for the PD (Classroom and offices). The purchase price is \$300,000. The remaining \$50,000 would be for remodeling and equipping the building for use.