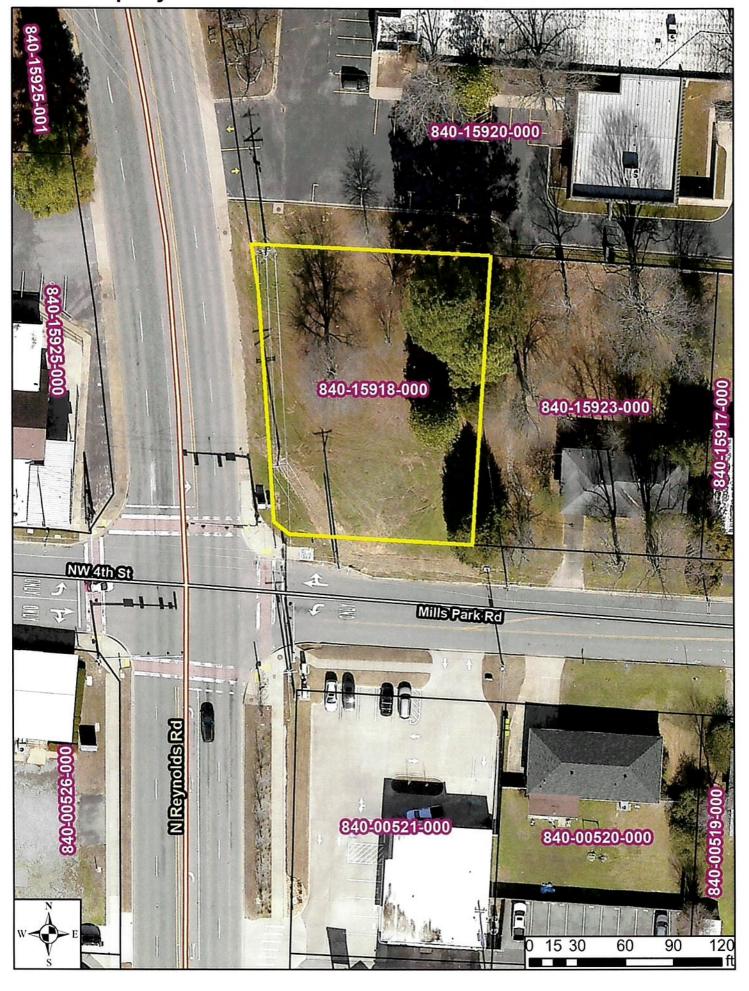

### **Parks and Recreation**

**10. Resolution 2025-31** - A resolution of the City Council of Bryant, Arkansas, accepting the donation of property from Joyce Boswell to be utilized by the Bryant Parks Department and designated as

Joyce Boswell's desire to donate certain real property to the City of Bryant for public use and benefit.

· Resolution 2025-31 Land Dedication.pdf