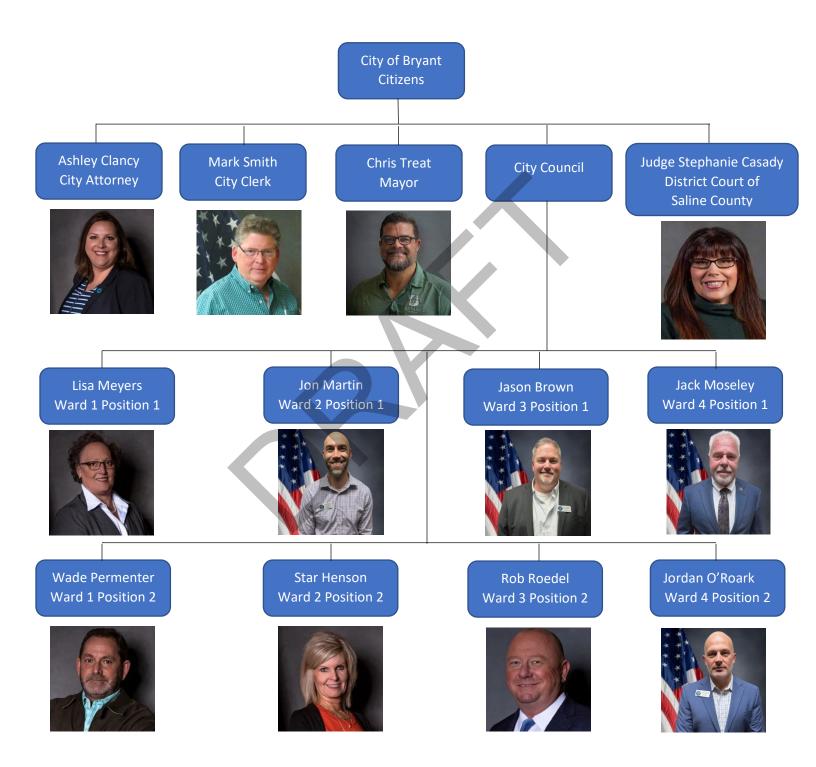

### Roll Call –

Present: Walter Burgess, Butch Higginbotham, Jon Martin, Lisa Meyer, Jack Moseley, Jordan O'Roark, Wade Permenter and Rob Roedel. Quorum Present. City Attorney Ashley Clancy was also present.