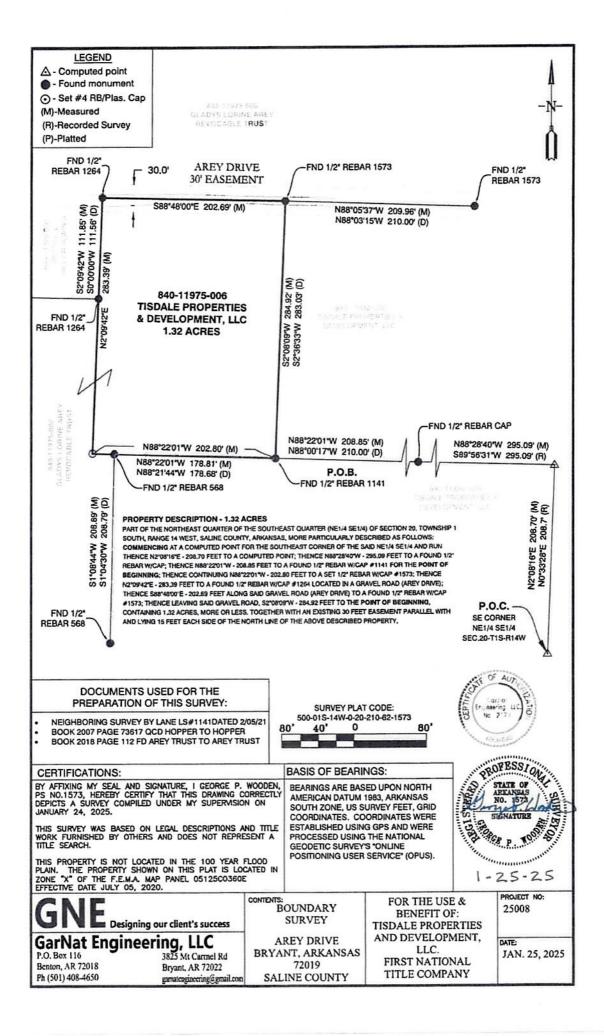

### **Planning & Development**

**8. Ordinance 2025-4** - An Ordinance Amending the Comprehensive Zoning Ordinance of the City of Bryant to Rezone Certain Property from R-E to C-2.

C-2 Rezoning for property adjacent to Springhill Storage which is located off of Springhill Rd and Hwy 5. Rezoning Application has been approved by Planning Commission and is Recommended to City Council for Approval.

Ordinance 2025-4 Rezoning Certain Property.pdf