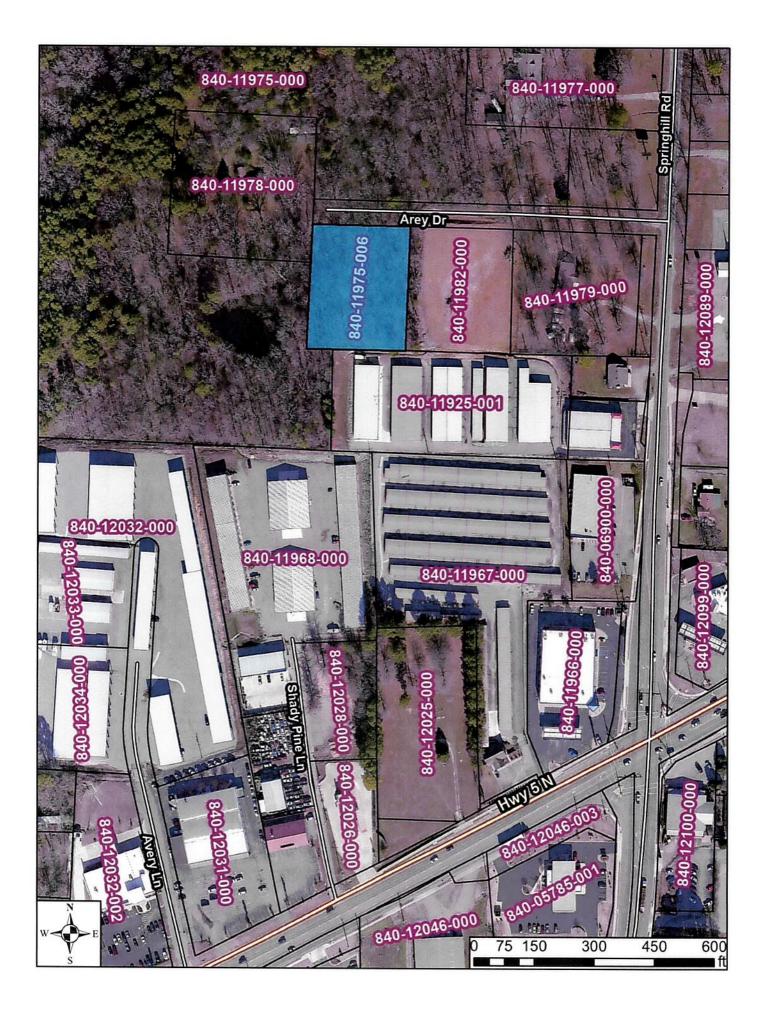

### **Planning & Development**

**8. Ordinance 2025-4** - An Ordinance Amending the Comprehensive Zoning Ordinance of the City of Bryant to Rezone Certain Property from R-E to C-2.

C-2 Rezoning for property adjacent to Springhill Storage which is located off of Springhill Rd and Hwy 5. Rezoning Application has been approved by Planning Commission and is Recommended to City Council for Approval.

Ordinance 2025-4 Rezoning Certain Property.pdf