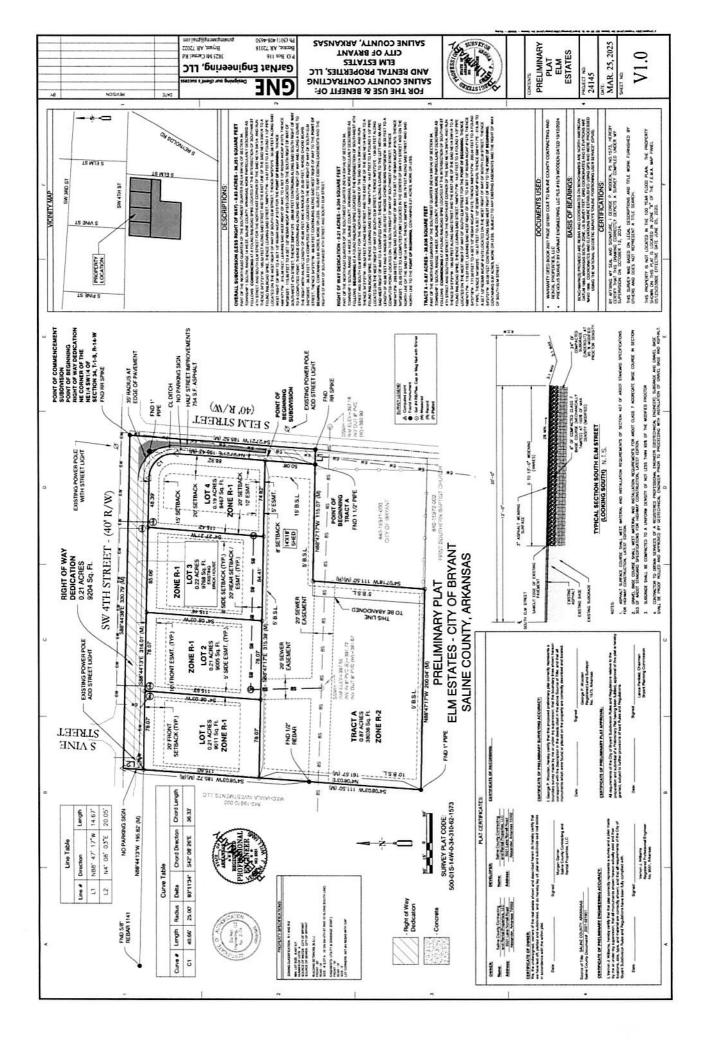

### 9. Sidewalk Waiver - Elm Estates Subdivision - 203 SW 4th Street

A waiver is requested by GarNat Engineering for the requirement to build sidewalks along the street frontage for this subdivision development.

• <u>Sidewalk Waiver.pdf</u>

**10. Resolution 2025-22** - A resolution expressing the willingness of the City of Bryant to apply for and participate in the Arkansas Community Assistance grant program.

<u>Resolution 2025-22 Alcoa 40 Field Lights.pdf</u>