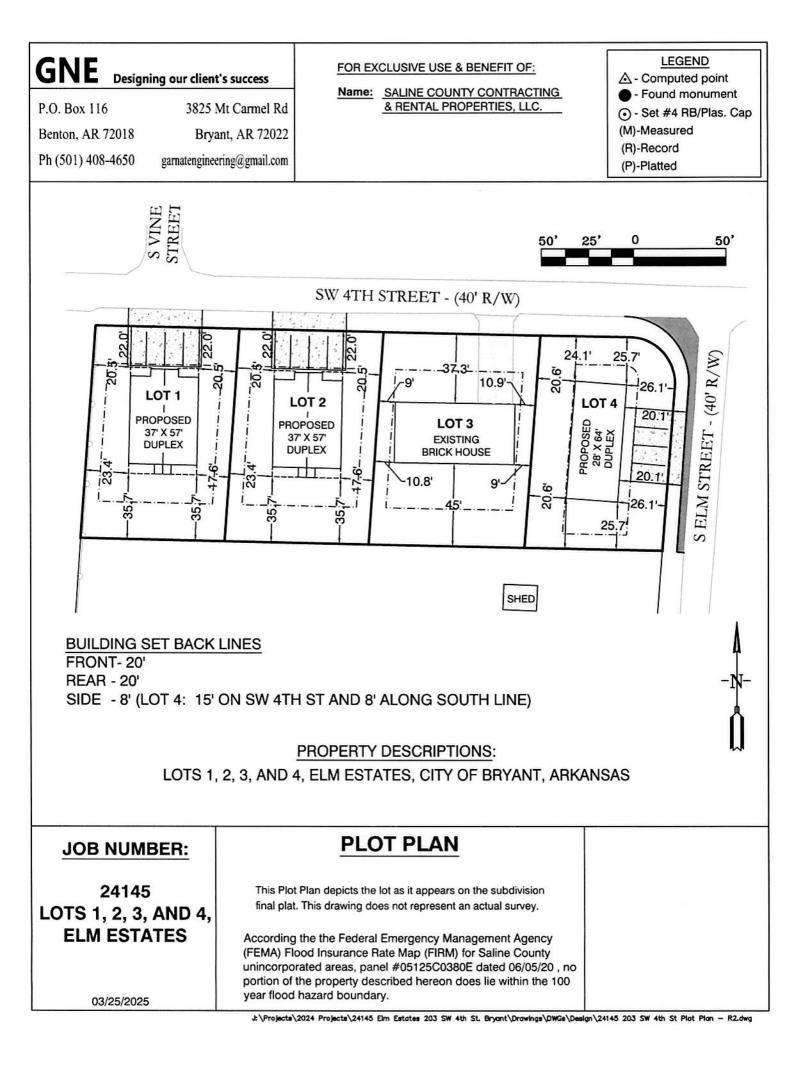

### 9. Sidewalk Waiver - Elm Estates Subdivision - 203 SW 4th Street

A waiver is requested by GarNat Engineering for the requirement to build sidewalks along the street frontage for this subdivision development.

• <u>Sidewalk Waiver.pdf</u>

**10. Resolution 2025-22** - A resolution expressing the willingness of the City of Bryant to apply for and participate in the Arkansas Community Assistance grant program.

<u>Resolution 2025-22 Alcoa 40 Field Lights.pdf</u>