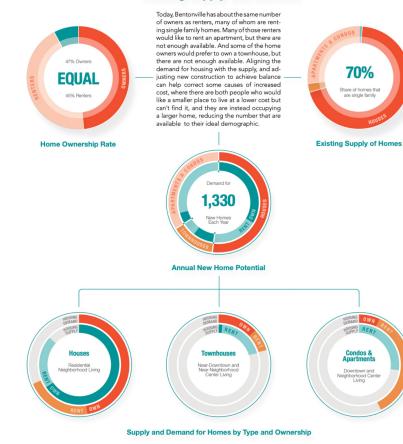

n, with more children and adults be- housing, retail, and services. Bentonville of 2050 tween 25 and 50, and many fewer older adults.

will have more people overall, and more from diverse backgrounds. And while the older adult

Moving forward, the population is projected to population is less today than the national avercontinue increasing at a healthy rate that should age, the high population of middle-aged adults result in a population around 200,000 people by are likely to want to age in community.



#### **RETAIL TRADE** 29.2% PROFESSIONAL HEALTH SCIENTIFIC CARE / SOCIAL TECH SSISTANO 8.2% 14.5% **EDUCATIONAL SERVICES** 6.4% COMMODATION / FOO **NSPORTATON** 5.2% NSTRUCTION 4.7%

**EMPLOYMENT BY INDUSTRY** 

Where are

hese peo

#### **HOUSING MARKET**

#### Housing Supply and Demand



Demand for medium and large single family homes is strong in Bentonville, especially in a neighborhood setting. This is projected to remain in high demand. However the production of homes that fit this category (supply) is higher than will be supported over time. Some of that new home construction needs to shift to other types of housing like condos, townhomes, and small homes near Downtown-like areas.

Presently, townhouse construction is keeping up with demand, which is projected to continue. However there are more townhouses for rent than the demand and not enough for sale to future home owners. Additionally, to continue to keep up with demand, more areas that fit townhouse lifestyles - nearby activity but not right in the middle of it - are needed beyond Downtown Bentonville.

Apartm