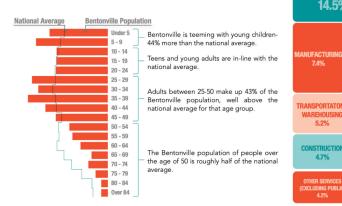

, the population is around decisions today. 60.000 people, an increasing number born out

of state or the country each year. At the same Population composition is affected by the types time, the population is younger than the average of jobs available and drives preferences for for the nation, with more children and adults be- housing, retail, and services. Bentonville of 2050 tween 25 and 50, and many fewer older adults.

will have more people overall, and more from diverse backgrounds. And while the older adult

Moving forward, the population is projected to population is less today than the national avercontinue increasing at a healthy rate that should age, the high population of middle-aged adults result in a population around 200,000 people by are likely to want to age in community.



#### **RETAIL TRADE** 29.2% PROFESSIONAL HEALTH SCIENTIFIC CARE / SOCIAL TECH SSISTANO 8.2% 14.5% **EDUCATIONAL SERVICES** 6.4% COMMODATION / FOO **NSPORTATON** 5.2% NSTRUCTION 4.7%

**EMPLOYMENT BY INDUSTRY** 

Where are

hese peo

#### **HOUSING MARKET**

#### Housing Supply and Demand



Demand for medium and large single family homes is strong in Bentonville, especially in a neighborhood setting. This is projected to remain in high demand. However the production of homes that fit this category (supply) is higher than will be supported over time. Some of that new home construction needs to shift to other types of housing like condos, townhomes, and small homes near Downtown-like areas.

Presently, townhouse construction is keeping up with demand, which is projected to continue. Howeve