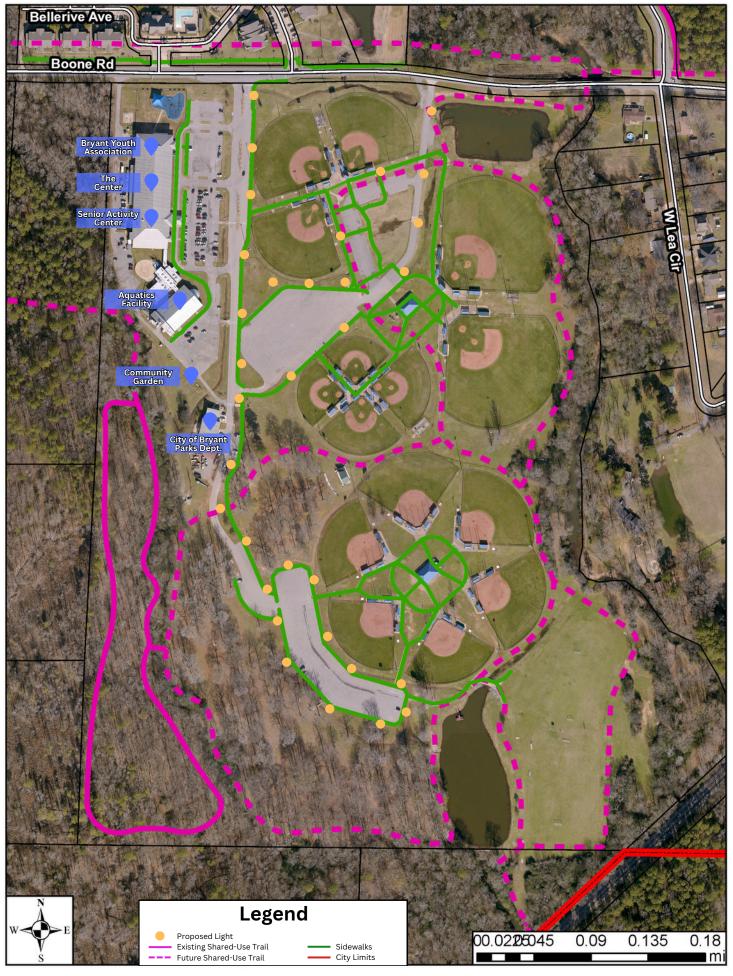

**11. Resolution 2025-23** - A resolution expressing the willingness of the City of Bryant to apply for and participate in the Arkansas Community Assistance grant program.

Resolution 2025-23 Bishop Park Lights.pdf