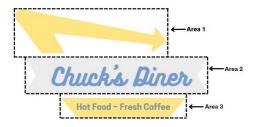

### 8. Ordinance - Updated Sign Code - An Ordinance Amending Ordinance NO. 2012-29 Bryant Sign Code.

Requested Update of the Bryant Sign Code. Sign Code comes recommended by Bryant Planning Commission.

Highlighted Sign Code demonstrates changes from the existing Code.

- Ordinance Bryant Sign Code Update 2023.pdf
- Highlighted Final Draft COB Sign Code 1\_23\_2023.docx.pdf