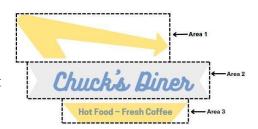

### 8. Ordinance - Updated Sign Code - An Ordinance Amending Ordinance NO. 2012-29 Bryant Sign Code.

Requested Update of the Bryant Sign Code. Sign Code comes recommended by Bryant Planning Commission.

Highlighted Sign Code demonstrates changes from the existing Code.

- Ordinance Bryant Sign Code Update 2023.pdf
- Highlighted Final Draft COB Sign Code 1\_23\_2023.docx.pdf