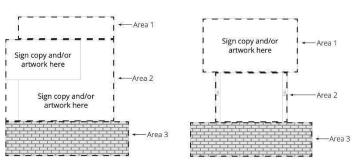

### 8. Ordinance - Updated Sign Code - An Ordinance Amending Ordinance NO. 2012-29 Bryant Sign Code.

Requested Update of the Bryant Sign Code. Sign Code comes recommended by Bryant Planning Commission.

Highlighted Sign Code demonstrates changes from the existing Code.

- Ordinance Bryant Sign Code Update 2023.pdf
- Highlighted Final Draft COB Sign Code 1\_23\_2023.docx.pdf