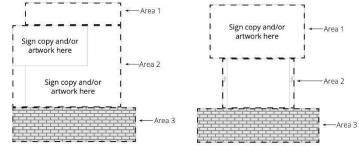

### 8. Ordinance - Updated Sign Code - An Ordinance Amending Ordinance NO. 2012-29 Bryant Sign Code.

Requested Update of the Bryant Sign Code. Sign Code comes recommended by Bryant Planning Commission.

Highlighted Sign Code demonstrates changes from the existing Code.

- Ordinance Bryant Sign Code Update 2023.pdf
- Highlighted Final Draft COB Sign Code 1\_23\_2023.docx.pdf