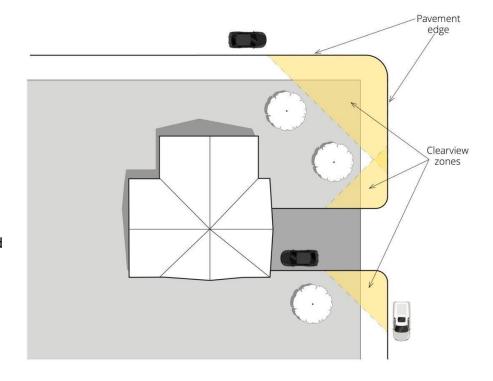

### 8. Ordinance - Updated Sign Code - An Ordinance Amending Ordinance NO. 2012-29 Bryant Sign Code.

Requested Update of the Bryant Sign Code. Sign Code comes recommended by Bryant Planning Commission.

Highlighted Sign Code demonstrates changes from the existing Code.

- Ordinance Bryant Sign Code Update 2023.pdf
- Highlighted Final Draft COB Sign Code 1\_23\_2023.docx.pdf