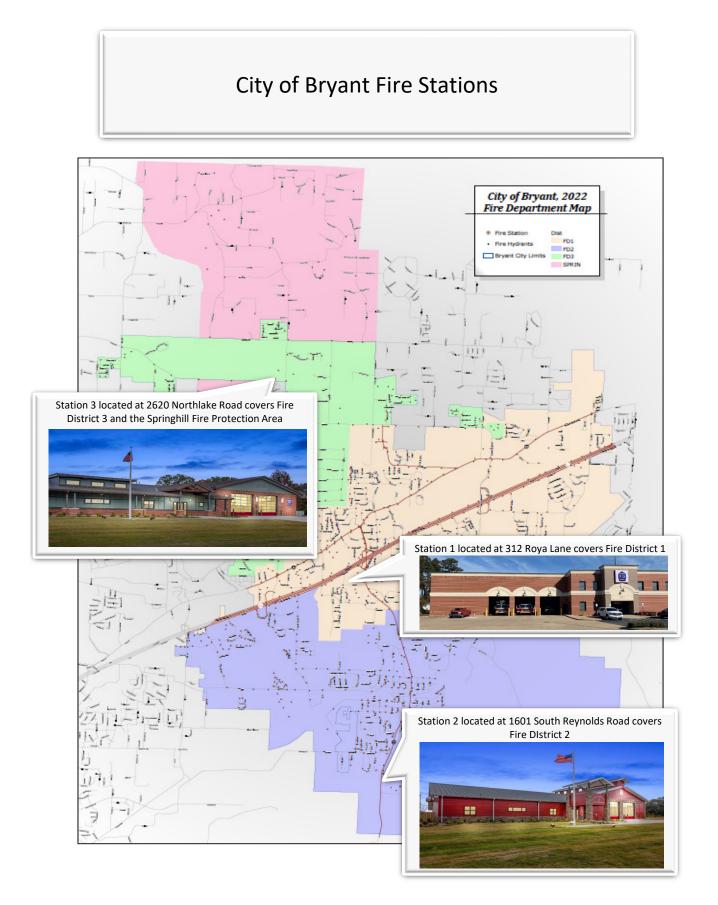

66 | \$ | 3,775,101 | \$ | 3,717,143 |  |  |  |  |

#### 2023 Estimated as of 11/30/2023



1. Place new fire apparatus in service and sell a 1999 model reserve apparatus.

2. Continue to work with EMS/Ambulance Service provider towards Advanced Life Support level of care for FD personnel prior to ambulance arrival.

3. Pursue possible means to fund the purchase of a new ladder truck with possible order in the next 18 months, with potential delivery time out over 3 years.

4. Maintain ISO rating of 1

5. Continue to offer quality professional development and training opportunities to our personnel.

|              | 2020 | 2021 | 2022 | 2023 | 2024 | No Change |
|--------------|------|------|------|------|------|-----------|
| FT Employees | 50   | 50   | 50   | 50   | 50   |           |



|      |                         |     |             | Fire        |            |                 |              |           |  |
|------|-------------------------|-----|-------------|-------------|------------|-----------------|--------------|-----------|--|
|      |                         |     | Rev         | <b>venu</b> | es         |                 |              |           |  |
| Cat. | Description             | 202 | 4 Requested | 20          | 023 Budget | 20              | 2022 Actuals |           |  |
| R10  | Taxes - Sale            | \$  | -           | \$          | -          | \$<br>-         | \$           | -         |  |
| R15  | Taxes - Property        | \$  | 55,700      | \$          | 55,700     | \$<br>54,121    | \$           | 52,889    |  |
| R20  | Licenses