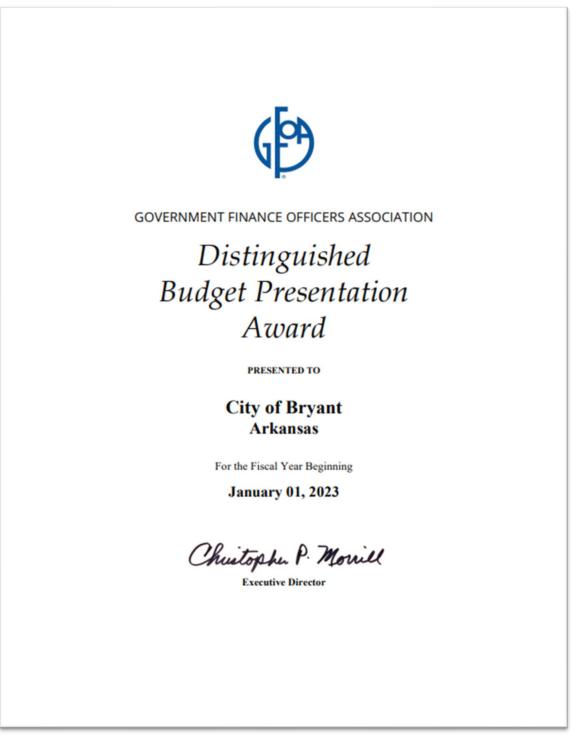

proposed in the budget for 2024 are hereby approved and adopted for the operation of the City of Bryant, Arkansas, by the City Council on this date and constitute an appropriation of funds which are lawfully applicable to the items contained with the budget.

The Mayor or her duly authorized representative may approve for payment, out of funds appropriated by this budget or otherwise approved by the City Council for that purpose or may disapprove any bills,

Section 3. debts, or liabilities asserted as claims against the City up to a maximum amount allowed by Arkansas law and the payment or disapproval of any bills, debts, or liabilities exceeding that amount shall require the confirmation of this governing body.

PASSED AND APPROVED this 19 day of December, 2023.

Rhonda Sanders; Mayor



Government Finance Officers Association of the United States and Canada (GFOA) presented a Distinguished Budget Presentation Award to the City of Bryant, Arkansas, for its Annual Budget for the fiscal year beginning January 1, 2023. In order to receive this award, a governmental unit must publish a budget document that meets program criteria as a policy document, as a financial plan, as an operations guide, and as a communicative device. This award is valid for a period of one year only. We believe our current budget continues to conform to program requirements, and we are submitting it to GFOA to determine its eligibility for another award.



| Recommended by the Mayor & Approved by City Council |                       |                                               |