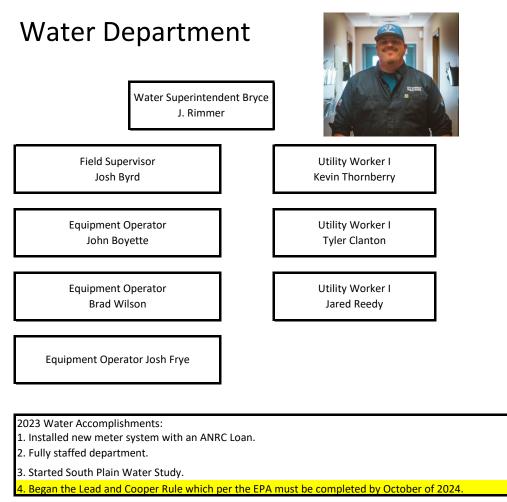

ent 2024 outlook lines up with the estimates and projections and completion schedules within these documents.

Over the past couple of years our Public Works Department has been striving to move from using all contractors to doing some work "in house." The City has attempted to hire additional employees to do this work. See below a list of "in house" projects planned for the 2024 year.

#### Street/Stormwater

Cambridge Place Oak Crossing – pending CIP recommendations HAWK pedestrian crossings Cox Canal sediment removal

#### Wastewater

+7000' Pipe Bursting – Basin 1,6, unmonitored 4 Manhole replacements – Basin 1, unmonitored 15' FM relocation from LS 5 under Bryant Parkway Bridge Leah Circle force main addition – ANRC funding obtained LS 5 upgrade/rebuild – pending study possibly 2025



2024 Water Goals:
1. Eliminate 4" water line on Johnswood.
2. Upgrade chlorinator @ Booster Station.
3. Complete the South Plain Water Study.
4. Participate in a Partnership for Safewater which helps to define safe drinking water.
5. Update the 20 year Master Plan.

|              | 2020 | 2021 | 2022 | 2023 | 2024 | No Change |
|--------------|------|------|------|------|------|-----------|
| FT Employees | 7    | 7    | 7    | 7    | 7    |           |

## Wastewater Department

- The Wastewater Plant is located at 7064 Cynamide Drive

The Water and Wastewater Committee (WSAC) meets on the first Tuesday of each month at 6:00 pm.



1. Lift Station 20 relocate for current FM is located between house and yards, 25ft deep and is a known issue

2. Complete Leah Circle force main upgrade.