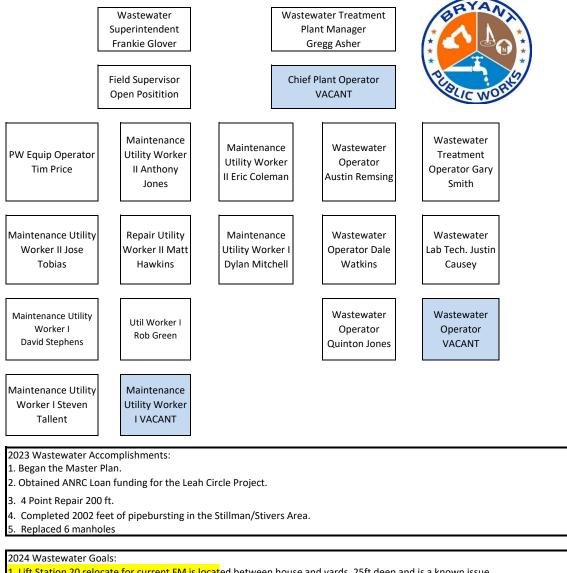

relocation from LS 5 under Bryant Parkway Bridge Leah Circle force main addition – ANRC funding obtained LS 5 upgrade/rebuild – pending study possibly 2025



2024 Water Goals:
1. Eliminate 4" water line on Johnswood.
2. Upgrade chlorinator @ Booster Station.
3. Complete the South Plain Water Study.
4. Participate in a Partnership for Safewater which helps to define safe drinking water.
5. Update the 20 year Master Plan.

|              | 2020 | 2021 | 2022 | 2023 | 2024 | No Change |
|--------------|------|------|------|------|------|-----------|
| FT Employees | 7    | 7    | 7    | 7    | 7    |           |

## Wastewater Department

- The Wastewater Plant is located at 7064 Cynamide Drive

The Water and Wastewater Committee (WSAC) meets on the first Tuesday of each month at 6:00 pm.



1. Lift Station 20 relocate for current FM is located between house and yards, 25ft deep and is a known issue

2. Complete Leah Circle force main upgrade.

3. Complete 18 line segments

4. Complete 20 lines of camera work per week

5. Complete 30 lines of clearn up work per week

|              | 2020 | 2021 | 2022 | 2023 | 2024 |
|--------------|------|------|------|------|------|
| FT Employees | 14   | 14   | 21   | 20   | 20   |

|      | Water                   |     |             |    |             |    |              |              |           |  |  |  |  |
|------|-------------------------|-----|-------------|----|-------------|----|--------------|--------------|-----------|--|--|--|--|
|      | Revenues                |     |             |    |             |    |              |