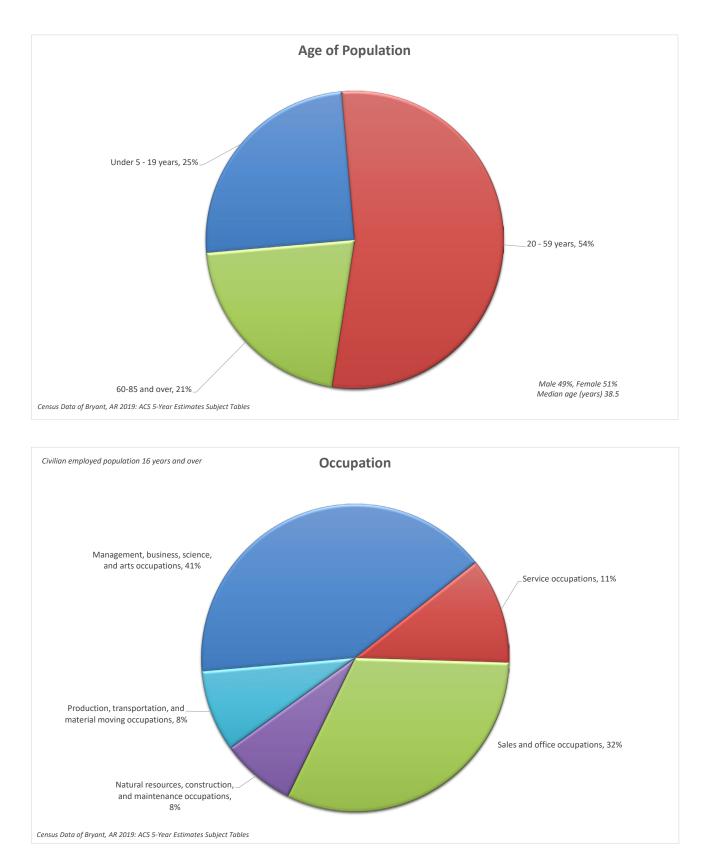

il.

#### Ashley Park

400 SW 3rd Street

Three baseball fields, playground, restrooms, and covered pavilion

#### Alcoa 40 Park and Bark Park

1110 Shobe Road

Two softabll fields, one pee-wee football/multipurpose field, one concession stand, bathrooms, bridge and deck, paved parking, parking lot and field lighting, dugouts, press boxes, bleachers for football/soccer/multipurpose field. The Bark Park is designated for dogs to exercise and play off-leash in a controlled environment with an area for dogs 25 pounds and over and an area for dogs under 25 pounds.

#### Midland Park

3865 Midland

Four Youth soccer fields, concession building, restroom, sport-field lighting, and paved parking

#### • Springhill Park 2110 Binder Street

Playground, pavillion, water fountain, and paved parking







### City of Bryant Letter of Transmittal

Dear Citizens of Bryant,

The annual construction of a budget for the upcoming year is important to your community on many levels. First it creates a road map and a mission for how your city government will utilize the resources allotted to them through sales tax, franchise fees, utility rates, fines, as well as permits. This roadmap is then set into place to create, and ultimately fulfill, a long-term vision for the city.

It is the desire of the council and city employees to continue a proactive stance toward our city's growth and avoid being reactive when possible. To do this takes very deliberate action, which begins with good policy and long-term planning. This planning is then implemented one year at a time. The city currently has long-