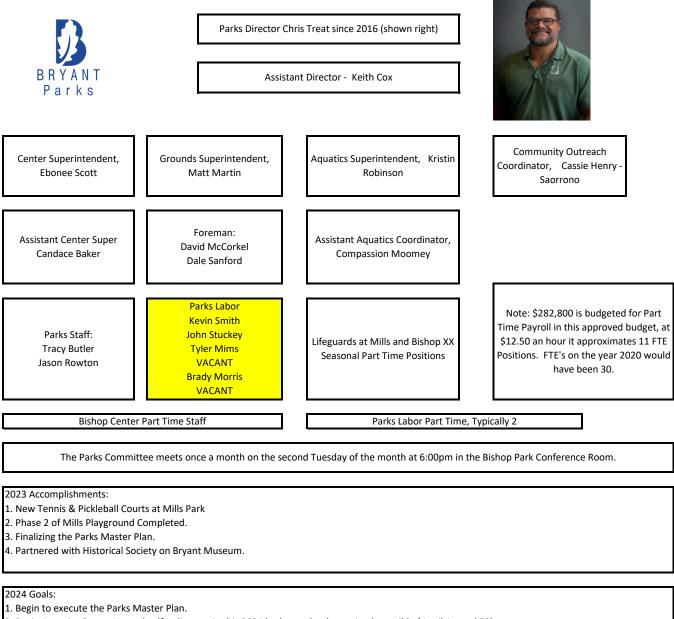

### Parks and Recreation- Presented by Chris Treat, Director

**17. Oak Glenn Property-** Council to consider accepting the donation of [YT 1:37:15] these properties in Oak Glenn Subdivision for a future park and improvements to stormwater infrastructure. While it may not completely solve the issue, it would be a valuable addition to a neighborhood seeking assistance. For Discussion only. See attachment.

The City is seeking possible funding sources for future drainage improvements for these three properties and will work with the Oak Glenn PDA.

**18. Coral Ridge Property-** Council to consider accepting this property [YT 1:46:10] donation for the development of a park in Coral Ridge Subdivision. For Discussion only. See attachment.