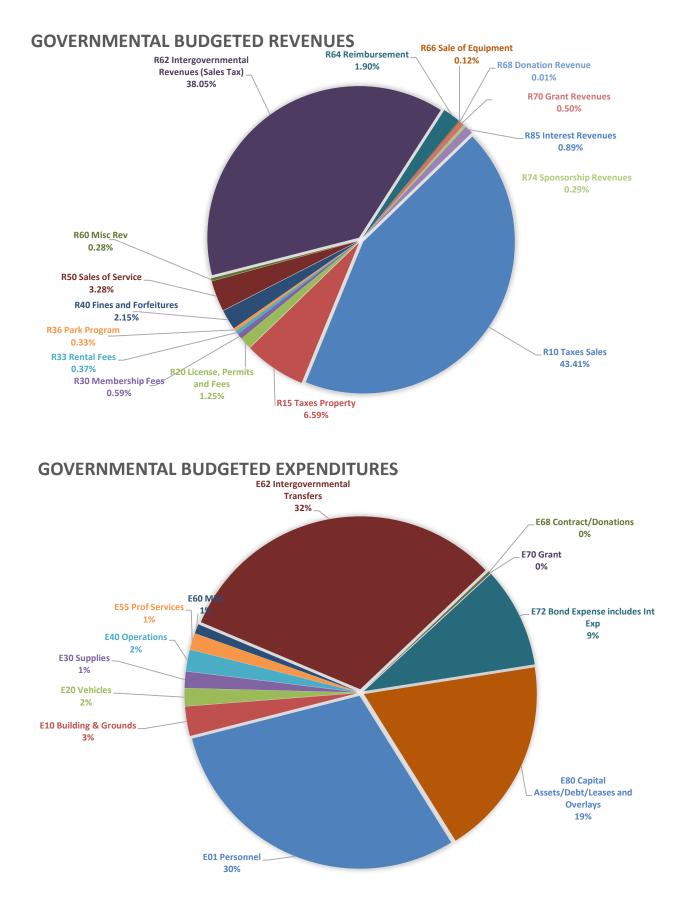

### 7. Resolution - 2024 Budget Book

A Resolution (page 15) to approve the budget for the period of January 1, 2024 to December 31, 2024, see attachment.

<u>City of Bryant 2024 Budget Book\_12.13.23.pdf</u>