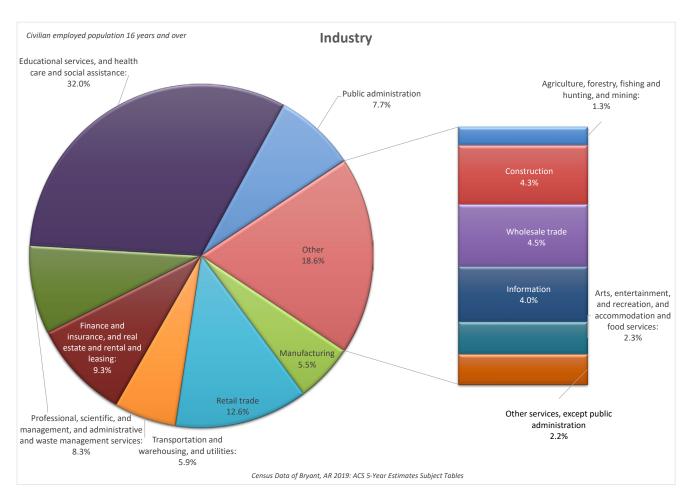

.

#### Ashley Park

400 SW 3rd Street

Three baseball fields, playground, restrooms, and covered pavilion

#### Alcoa 40 Park and Bark Park

1110 Shobe Road

Two softabll fields, one pee-wee football/multipurpose field, one concession stand, bathrooms, bridge and deck, paved parking, parking lot and field lighting, dugouts, press boxes, bleachers for football/soccer/multipurpose field. The Bark Park is designated for dogs to exercise and play off-leash in a controlled environment with an area for dogs 25 pounds and over and an area for dogs under 25 pounds.

#### Midland Park

3865 Midland

Four Youth soccer fields, concession building, restroom, sport-field lighting, and paved parking

#### • Springhill Park 2110 Binder Street

Playground, pavillion, water fountain, and paved parking







### City of Bryant Letter of Transmittal

Dear Citizens of Bryant,

The annual construction of a budget for the upcoming year is important to your community on many levels. First it creates a road map and a mission for how your city government will utilize the resources allotted to them through sales tax, franchise fees, utility rates, fines, as well as permits. This roadmap is then set into place to create, and ultimately fulfill, a long-term vision for the city.

It is the desire of the council and city employees to continue a proactive stance toward our city's growth and avoid being reactive when possible. To do this takes very deliberate action, which begins with good policy and long-term planning. This planning is then implemented one year at a time. The city currently has long-te