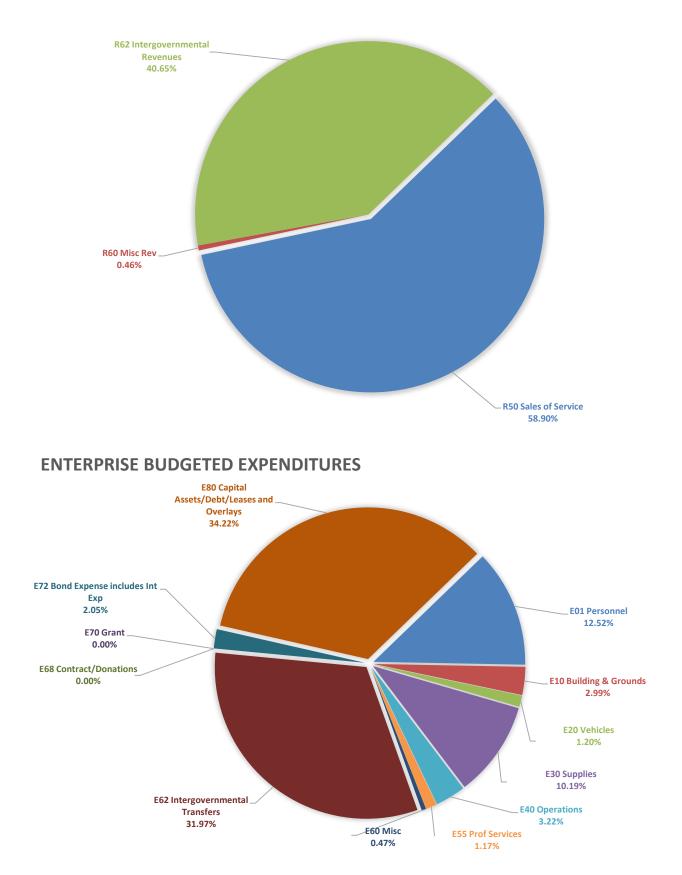

### 7. Resolution - 2024 Budget Book

A Resolution (page 15) to approve the budget for the period of January 1, 2024 to December 31, 2024, see attachment.

<u>City of Bryant 2024 Budget Book\_12.13.23.pdf</u>