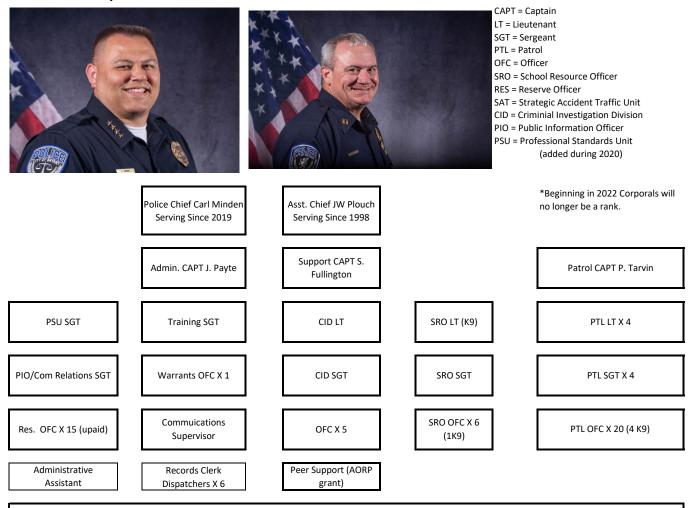

### DIRECTOR'S REPORTS

**3. IT Department-** Presented by Gordon Miller [YT 6:10] See attachment.