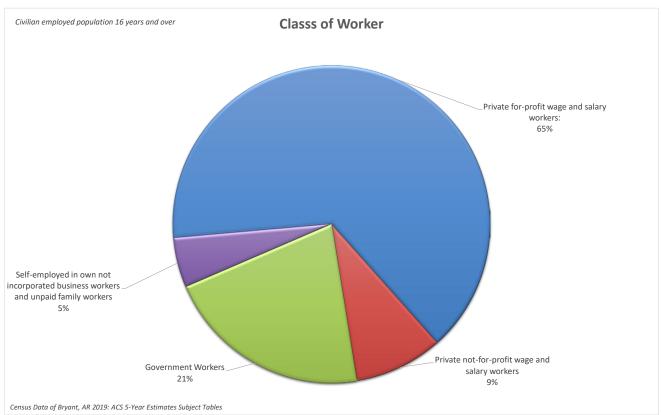

#### Ashley Park

400 SW 3rd Street

Three baseball fields, playground, restrooms, and covered pavilion

#### Alcoa 40 Park and Bark Park

1110 Shobe Road

Two softabll fields, one pee-wee football/multipurpose field, one concession stand, bathrooms, bridge and deck, paved parking, parking lot and field lighting, dugouts, press boxes, bleachers for football/soccer/multipurpose field. The Bark Park is designated for dogs to exercise and play off-leash in a controlled environment with an area for dogs 25 pounds and over and an area for dogs under 25 pounds.

#### Midland Park

3865 Midland

Four Youth soccer fields, concession building, restroom, sport-field lighting, and paved parking

#### • Springhill Park 2110 Binder Street

Playground, pavillion, water fountain, and paved parking







### City of Bryant Letter of Transmittal

Dear Citizens of Bryant,

The annual construction of a budget for the upcoming year is important to your community on many levels. First it creates a road map and a mission for how your city government will utilize the resources allotted to them through sales tax, franchise fees, utility rates, fines, as well as permits. This roadmap is then set into place to create, and ultimately fulfill, a long-term vision for the city.

It is the desire of the council and city employees to continue a proactive stance toward our city's growth and avoid being reactive when possible. To do this takes very deliberate action, which begins with good policy and long-term planning. This planning is then implemented one year at a time. The city currently has long-term