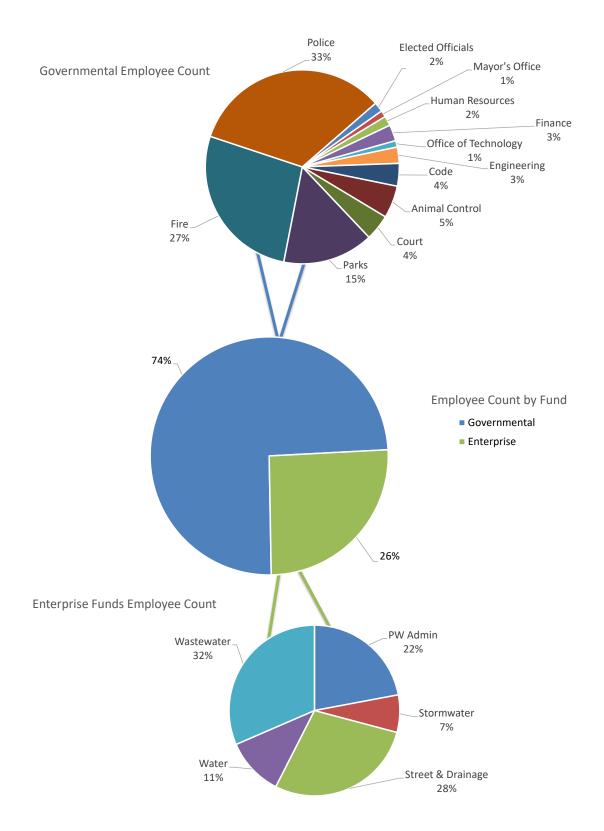

### 7. Resolution - 2024 Budget Book

A Resolution (page 15) to approve the budget for the period of January 1, 2024 to December 31, 2024, see attachment.

<u>City of Bryant 2024 Budget Book\_12.13.23.pdf</u>