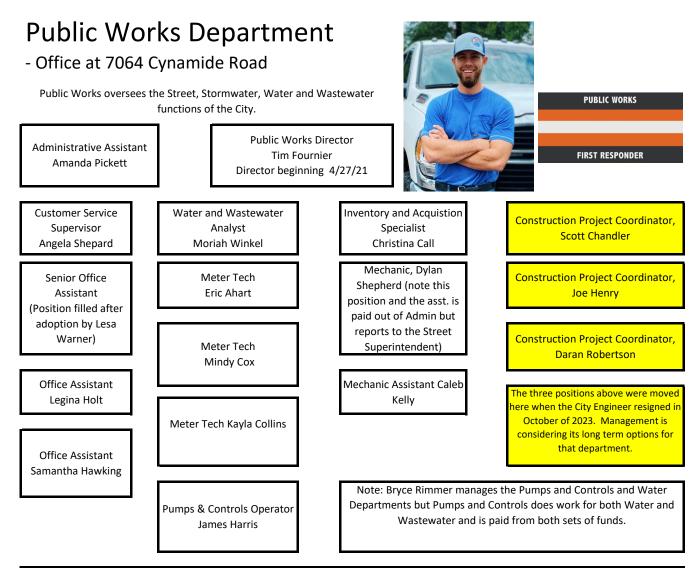

Motion to accept- Council Member O'Roark, Second by Council Member Moseley.

Voice Vote. Motion Passed 8-0.

Public Works- presented by Tim Fournier, Director

[YT 1:59:10]

21. CAW Rate Pass Through Ordinance- An Ordinance Authorizing the City of Bryant Water Department to automatically assess any pass-through charges received by the Department from Central Arkansas Water and/or other authorized water supplier(s) to its customers. See attachment.

Director Fournier explained that this ordinance will be brought back every year for the Council to approve it.

Motion to suspend the rules and read 1<sup>st</sup>, 2<sup>nd</sup>, 3rd reading by title only - Council Member Roedel, Second by Council Member O'Roark.