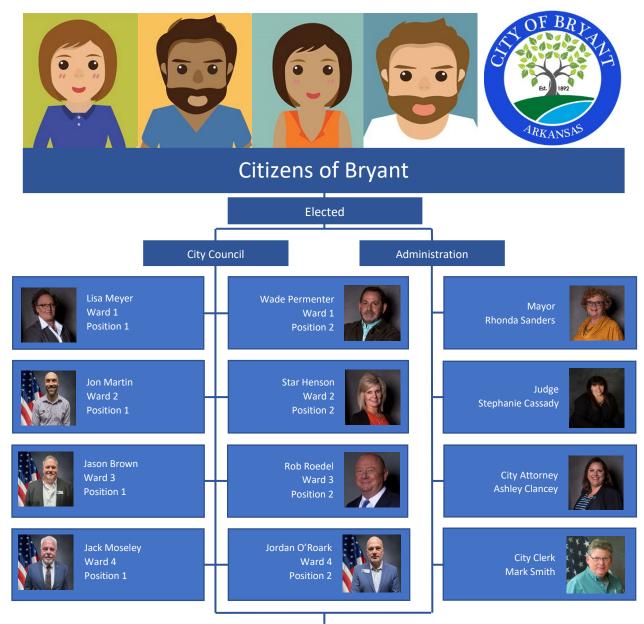

### **UNAPPROVED MINUTES**

A prayer and the Pledge of Allegiance was led by Council Member Jon Martin.

Call to Order- Mayor Sanders at 6:30 pm

**Roll Call-** Council Members Present: Jason Brown, Star Henson, Jon Martin, Lisa Meyer, Jack Moseley, Jordan O'Roark, Wade Permenter, and Rob Roedel.

Quorum Present. City Clerk Mark Smith and City Attorney Ashley Clancy were also present.