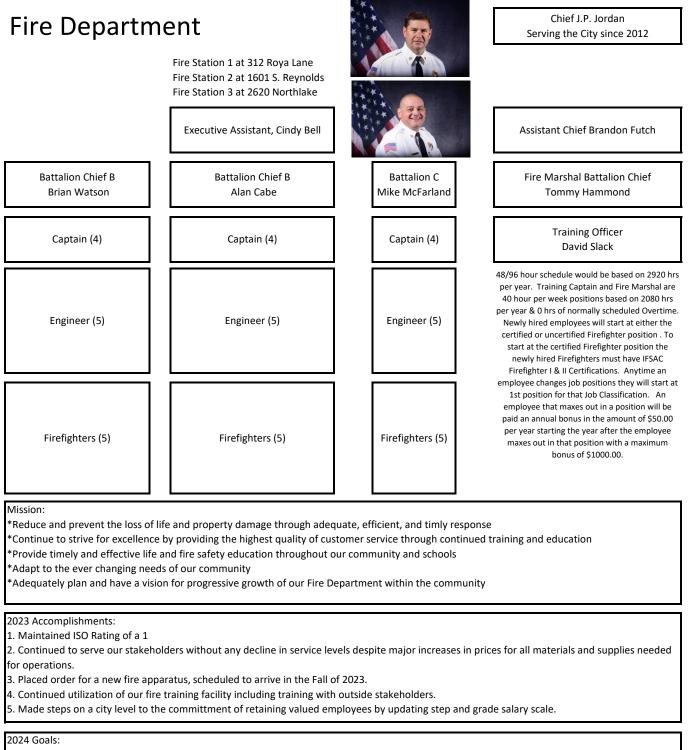

173    | \$ | 114,571   |  |  |  |  |
| E80  | Capital Assets                                                                                                                     | \$           | -         | \$          | 1,049,258 | \$ | 962,479   | \$ | 710,938   |  |  |  |  |
| E85  | Interest Expense                                                                                                                   | \$           | 10,346    | \$          | 10,346    | \$ | 4,436     | \$ | 5,373     |  |  |  |  |
|      | Totals                                                                                                                             | \$           | 2,996,409 | \$          | 4,406,566 | \$ | 3,775,101 | \$ | 3,717,143 |  |  |  |  |

#### 2023 Estimated as of 11/30/2023



1. Place new fire apparatus in service and sell a 1999 model reserve apparatus.

2. Continue to work with EMS/Ambulance Service provider towards Advanced Life Support level of care for FD personnel prior to ambulance arrival.

3. Pursue possible means to fund the purchase of a new ladder truck with possible order in the next 18 months, with potential delivery time out over 3 years.

4. Maintain ISO rating of 1

5. Continue to offer quality professional development and training opportunities to our personnel.

|              | 2020 | 2021 | 2022 | 2023 | 2024 | No Change |
|--------------|------|------|------|------|------|-----------|
| FT Employees | 50   | 50   | 50   | 50   | 50   |           |



|      |                         |     |             | Fire        |            |