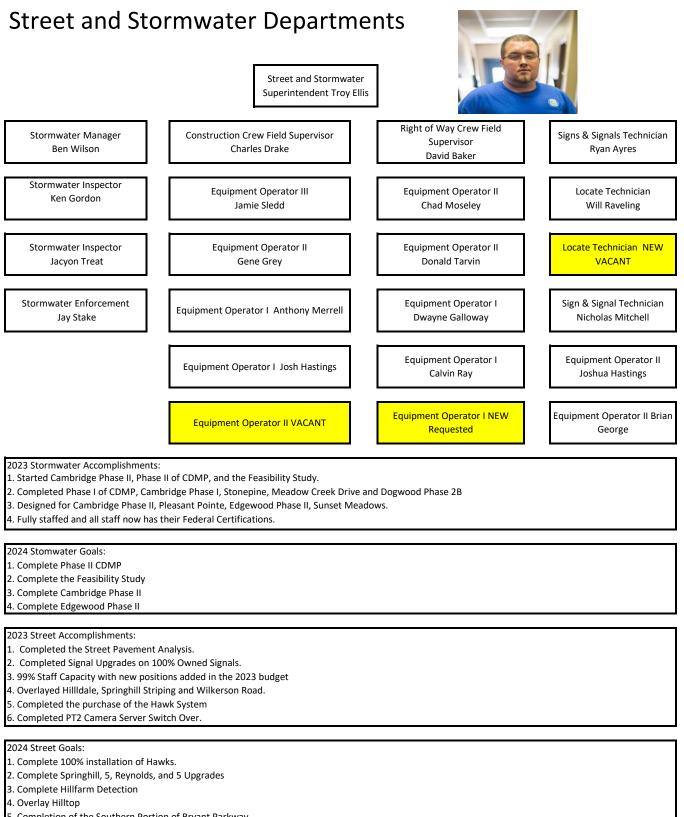

### **Public Works**

- 15. Eastwood Phase 2 Drainage Project
- 16. Purchase of Reinforced Concrete Pipe
  - Scurlock Industries\_20231212\_143839.pdf