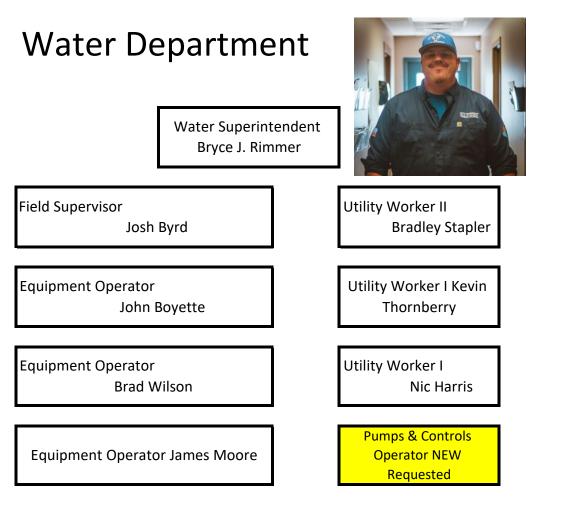

tment has been striving to move from using all contractors to doing some work "in house." The City has attempted to hire additional employees to do this work. See below a list of "in house" projects planned for the 2024 year.

#### Street/Stormwater

Lacrosse and Stivers Drainage Improvements Install 2025 Portion of the City Wide RRFB Install & Implement Phase II of MUTCD Approved Radar Signs Continue City Wide Sidewalk Repair of damaged, missing or non ADA Compliant Wastewater +7000' Pipe Bursting – Basin 1,6, unmonitored (unmonitored basin is a basin that was not assigned a number) 4 Manhole replacements – Basin 1, unmonitored 18" Springhill Gravity Line Upsize/Relocation Lea Circle and gravity sewer relocation– ANRC funding obtained Lift Station 5 upgrade/rebuild – parallel Force Main



2024 Water Accomplishments:

1. Completed the Water Master Plan

2. Began the Rate and Impact Fee Studies

3. Completed the Lead/Cooper Service Line Database

2025 Water Goals:

1. Complete fire deficiency tie ins per the master plan

2. South Pressure Plain Tank Project

3. North Tank Repairs

|              | 2021 | 2022 | 2023 | 2024 | 2025 |
|--------------|------|------|------|------|------|
| FT Employees | 7    | 7    | 7    | 7    | 8    |

# Wastewater Department

- The Wastewater Plant is located at 7064 Cynamide Drive

The Water and Wastewater Committee (WSAC) meets on the first Tuesday of each month at 6:00 pm.



2024 Wastewater Accomplishments:

1. Completed blower install and new air line header for 1 MGD Treatment facility

2. Replaced motor for aerator in eq basin

3. Co