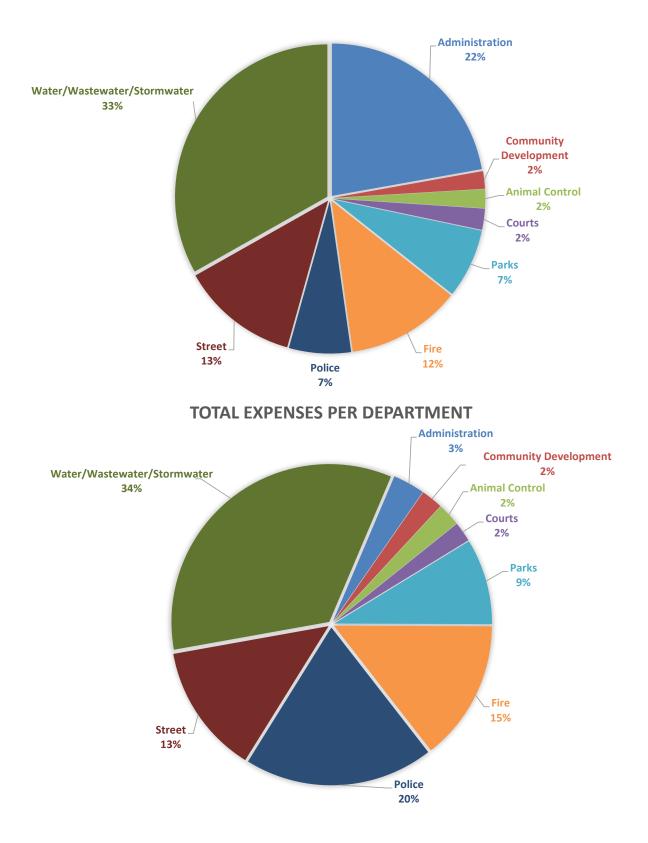

# eneral - Executive Summary

evenue & Expenditures

| Annual<br>Budget         Tyrub<br>Sudget         Junuary<br>Sudget         Junuary<br>S                                                                                                                                                                                                                                                                                                                                                                            |                                                   |            |            |           | ARK       | ARKANS'S  |           |           |           |              | ADVEILIDEI 2024 |           |           |           |          |            |                            |               |
|--------------------------------------------------------------------------------------------------------------------------------------------------------------------------------------------------------------------------------------------------------------------------------------------------------------------------------------------------------------------------------------------------------------------------------------------------------------------------------------------------------------------------------------------------------------------------------------------------------------------------------------------------------------------------------------------------------------------------------------------------------------------------------------------------------------------------------------------------------------------------------------------------------------------------------------------------------------------------------------------------------------------------------------------------------------------------------------------------------------------------------------------------------------------------------------------------------------------------------------------------------------------------------------------------------------------------------------------------------------------------------------------------------------------------------------------------------------------------------------------------------------------------------------------------------------------------------------------------------------------------------------------------------------------------------------------------------------------------------------------------------------------------------------------------------------------------------------------------------------------------------------------------------------------------------------------------------------------------------------------------------------------------------------------------------------------------------------------|---------------------------------------------------|------------|------------|-----------|-----------|-----------|-----------|-----------|-----------|--------------|-----------------|-----------|-----------|-----------|----------|------------|----------------------------|---------------|
| Match         Mary         Rehuary         March         April         May         June         July         Ageust         September         Outs         September         September <th></th> <th>lenna</th> <th>193M</th> <th></th> <th></th> <th>1</th> <th></th> <th></th> <th></th> <th></th> <th></th> <th></th> <th></th> <th></th> <th></th> <th>Actual YTD</th> <th>Favorable<br/>(Unfavorable)</th> <th>Annual Budget</th>                                                                                                                                                                                                                                                                                                                                                                                                                                                     |                                                   | lenna      | 193M       |           |           | 1         |           |           |           |              |                 |           |           |           |          | Actual YTD | Favorable<br>(Unfavorable) | Annual Budget |
| Image: 150 mode of the second of the |                                                   | Budget     | YTD Budget | January   | February  | March     | April     | May       | June      | ylut         | August          | September | October   | November  | December | Total      | Variance                   | Remaining     |
| (1)         (1)         (1)         (1)         (1)         (1)         (1)         (1)         (1)         (1)         (1)         (1)         (1)         (1)         (1)         (1)         (1)         (1)         (1)         (1)         (1)         (1)         (1)         (1)         (1)         (1)         (1)         (1)         (1)         (1)         (1)         (1)         (1)         (1)         (1)         (1)         (1)         (1)         (1)         (1)         (1)         (1)         (1)         (1)         (1)         (1)         (1)         (1)         (1)         (1)         (1)         (1)         (1)         (1)         (1)         (1)         (1)         (1)         (1)         (1)         (1)         (1)         (1)         (1)         (1)         (1)         (1)         (1)         (1)         (1)         (1)         (1)         (1)         (1)         (1)         (1)         (1)         (1)         (1)         (1)         (1)         (1)         (1)         (1)         (1)         (1)         (1)         (1)         (1)         (1)         (1)         (1)         (1)         (1)         (1)         (1)         (1) <td>Revenues:</td> <td></td>                                                                                                                                                                                                                                                                                                                                                                                                                                                                                                                                                                                                                                                                                           | Revenues:                                         |            |            |           |           |           |           |           |           |              |                 |           |           |           |          |            |                            |               |
| Immetration         8714.00         7.847.86         6.6.5         6.6         6.6.8.86         6.6.8.86         6.5.6.8.6         6.5.6.86         6.7.6         6.7.6         6.7.6         6.7.6         6.7.6         6.7.6         6.7.6         6.7.6         6.7.6         6.7.6         6.7.6         6.7.6         6.7.6         6.7.6         6.7.6         6.7.7.6         6.7.7.6         6.7.7.6         6.7.7.6         7.7.36         6.7.7.6         7.7.36         6.7.7.6         7.7.36         6.7.7.6         6.7.7.6         6.7.7.6         6.7.7.6         6.7.7.6         6.7.7.6         6.7.7.6         6.7.7.6         6.7.7.6         6.7.7.6         6.7.7.6         6.7.7.6         6.7.7.6         6.7.7.6         6.7.7.6         6.7.7.6         6.7.7.6         6.7.7.6         6.7.7.6         6.7.7.6         6.7.7.6         6.7.7.6         6.7.7.6         6.7.7.6         6.7.7.6         6.7.7.6         6.7.7.6         6.7.7.6         6.7.7.6         6.7.7.6         6.7.7.6         6.7.7.6         6.7.7.6         6.7.7.6         6.7.7.6         6.7.7.6         6.7.7.6         6.7.7.6         6.7.7.6         6.7.7.6         6.7.7.6         6.7.7.6         6.7.7.6         6.7.7.6         6.7.7.6         6.7.7.6         6.7.7.6 <th7.7.6< th="">         7.7.7.6         7.7.7</th7.7.6<>                                                                                                                                                                                                                                                                                                                                                                                                                                                                                                                                                                                                                                                                                                                                       | General                                           | 19,710,959 | 18,068,379 | 1,558,612 | 1,816,178 | 1,517,115 | 1,551,484 | 1,967,992 | 1,565,539 | 1,550,574    | 1,587,155       | 1,515,088 | 1,640,044 | 1,957,909 | 0        | 18,227,690 | 159,311                    | 1,483,269     |
| minumy Development         673-30         62.512         75.326         65.726         65.726         65.408           mind Control         703-300         65.448         77.735         65.611         77.735         65.032         57.735         65.048         57.735         65.048         57.735         55.408         57.735         55.408         57.735         55.903         57.735         55.903         57.735         55.903         57.735         55.903         57.735         55.903         57.735         55.903         57.735         55.903         57.735         55.903         57.735         55.903         57.735         55.903         57.735         56.903         57.735         56.903         57.735         56.903         57.735         56.903         57.735         56.903         57.735         56.903         57.736         57.803         57.735         56.903         57.735         56.903         57.736         57.903         57.736         57.903         57.736         57.903         57.736         57.903         57.736         57.903         57.736         57.903         57.736         57.903         57.736         57.903         57.743         57.913         57.913         57.913         57.913         57.913         57.913                                                                                                                                                                                                                                                                                                                                                                                                                                                                                                                                                                                                                                                                                                                                                                                  | Administration                                    | 8,714,020  | 7,987,852  | 714,283   | 635,767   | 616,011   | 703,066   | 1,060,070 | 645,826   | 665,893      | 635,614         | 647,587   | 715,920   | 1,019,829 |          | 8,059,868  | 72,016                     | 654,152       |
| Immal Control         700,00         64,242         57,184         57,135         57,553         57,173         57,755         56,528         57,725         56,528         57,275           out         74,450         681,468         56,543         56,517         73,388         57,725         56,528         57,270           out         423,050         236,573         66,444         52,657         169,202         236,706         71,445         77,726         56,529         67,547         79,056           out         4220,450         3,86,736         96,17         161,740         74,502         74,500         74,500         74,500         74,500         74,500           out         12,710,10         515,741         145,716         145,701         145,702         246,400         74,500         74,500         74,500         74,500         74,500         74,500         74,500         74,500         74,500         74,500         74,500         74,500         74,500         74,500         74,500         74,500         74,500         74,500         74,500         74,500         74,500         74,500         74,500         74,500         74,500         74,500         74,500         74,500         74,500         74,500                                                                                                                                                                                                                                                                                                                                                                                                                                                                                                                                                                                                                                                                                                                                                                                                                 | Community Development                             | 679,300    | 622,692    | 72,959    | 69,774    | 47,833    | 56,574    | 64,626    | 67,994    | 50,312       | 55,726          | 55,408    | 55,111    | 55,361    |          | 651,679    | 28,987                     | 27,621        |
| out         743,420         681,468         51,490         46,494         52,621         100,0336         36,17         79,753         67,547         79,056           arks         2,439,050         2,235,796         161,714         167,276         169,202         236,077         217,774         235,709         244,500         345,579         345,193         137,400         345,579         345,193         147,966         143,500         344,500         345,079         144,500         144,500         345,079         144,500         345,067         144,500         144,500         144,500         145,079         145,079         143,070         143,070         143,070         143,070         143,070         143,070         143,070         143,070         143,070         143,070         143,070         143,070         143,070         143,070         143,070         143,070         143,070         143,070         143,070         143,070         143,070         143,070         143,070         143,070         143,070         143,070         143,070         143,070         143,070         143,070         143,070         143,070         143,070         143,070         143,070         143,070         143,070         143,070         143,070         143,070         143,070                                                                                                                                                                                                                                                                                                                                                                                                                                                                                                                                                                                                                                                                                                                                                            | Animal Control                                    | 700,900    | 642,492    | 57,184    | 57,173    | 57,553    | 57,375    | 65,611    | 57,476    | 57,725       | 56,928          | 57,220    | 56,210    | 57,238    |          | 637,692    | (4,799)                    | 63,208        |
| arks         2,430,60         2,235,76         161,714         167,276         168,207         217,774         255,700         206,571         344,800         345,800         345,800         345,800         345,800         345,800         345,800         345,800         345,800         345,800         345,800         345,800         345,800         345,800         345,800         345,800         345,800         345,800         345,800         345,800         345,800         345,800         345,800         345,800         345,800         345,800         345,800         345,800         345,800         345,800         345,800         345,800         345,800         345,800         345,800         345,800         345,800         345,800         345,800         345,800         345,800         345,800         345,800         345,800         345,800         345,800         345,800         345,800         345,800         345,800         345,800         345,800         345,800         345,800         345,800         345,800         345,800         345,800         345,800         345,800         345,800         345,800         345,800         345,800         345,800         345,800         345,800         345,800         345,800         345,800         345,800         345,800 <th< td=""><td>Court</td><td>743,420</td><td>681,468</td><td>51,499</td><td>46,494</td><td>52,621</td><td>100,338</td><td>47,388</td><td>39,617</td><td>79,753</td><td>67,547</td><td>79,056</td><td>44,825</td><td>107,277</td><td></td><td>716,416</td><td>34,948</td><td>27,004</td></th<>                                                                                                                                                                                                                                                                                                                                                                                                                                                       | Court                                             | 743,420    | 681,468    | 51,499    | 46,494    | 52,621    | 100,338   | 47,388    | 39,617    | 79,753       | 67,547          | 79,056    | 44,825    | 107,277   |          | 716,416    | 34,948                     | 27,004        |
| e         4,200,400         3,86,746         365,573         345,193         344,340         344,360         344,860         344,860         344,860         344,860         344,860         344,860         344,860         345,687         345,687         345,687         345,687         345,687         345,687         345,687         345,687         345,687         345,687         345,687         345,687         345,687         345,687         345,687         345,687         345,687         345,687         345,687         345,687         345,687         345,687         345,687         345,687         345,687         345,687         345,687         345,687         345,687         345,687         345,687         345,687         345,687         345,687         345,687         345,687         345,687         345,687         345,687         345,687         345,687         345,687         345,687         345,687         345,689         345,898         345,748         1,75,087         1,75,087         1,75,087         355,998         36,687         345,989         345,748         1,71,232         1,41,353         1,71,132         1,73,680         37,146         355,998         36,998         36,1798         365,998         36,132         36,1326         36,132         36,132                                                                                                                                                                                                                                                                                                                                                                                                                                                                                                                                                                                                                                                                                                                                                      | Parks                                             | 2,439,050  | 2,235,796  | 161,714   | 167,276   | 169,202   | 236,207   | 217,774   | 235,700   | 208,551      | 286,071         | 194,801   | 230,646   | 193,216   |          | 2,301,157  | 65,361                     | 137,893       |
| bile         2.13.819         2.029.334         (137,400         494,500         2.95,47         49,574         147,965         143,520         140,718         155,629           vouues         19,710,959         16,066,379         1,556,610         1,551,440         1,551,440         1,565,530         1,40,715         1,55,628         1,551,628         1,517,123         1,515,628         1,517,123         1,515,628         1,517,123         1,517,123         1,517,123         1,515,628         1,117,135         1,717,123         1,517,123         1,515,628         1,117,135         1,717,123         1,515,628         1,117,135         1,717,123         1,717,123         1,515,628         1,117,135         1,717,123         1,717,123         1,717,123         1,717,123         1,717,123         1,717,123         1,717,123         1,717,123         1,717,123         1,717,123         1,717,123         1,717,123         1,717,123         1,717,123         1,717,123         1,717,123         1,717,123         1,717,123         1,717,123         1,717,123         1,717,123         1,717,123         1,717,123         1,717,123         1,713,63         1,717,123         1,713,63         1,717,123         1,713,63         1,714,93           nomunity Development         1,719,732         55,74         55,94 <td>Fire</td> <td>4,220,450</td> <td>3,868,746</td> <td>363,573</td> <td>345,193</td> <td>344,348</td> <td>348,350</td> <td>364,528</td> <td>344,300</td> <td>344,820</td> <td>344,550</td> <td>345,087</td> <td>352,320</td> <td>352,130</td> <td></td> <td>3,849,199</td> <td>(19,547)</td> <td>371,251</td>                                                                                                                                                                                                                                                                                                                                                                                                     | Fire                                              | 4,220,450  | 3,868,746  | 363,573   | 345,193   | 344,348   | 348,350   | 364,528   | 344,300   | 344,820      | 344,550         | 345,087   | 352,320   | 352,130   |          | 3,849,199  | (19,547)                   | 371,251       |
| venues         19,710,959         18,063,75         1,556,612         1,511,615         1,511,434         1,567,539         1,565,539         1,565,539         1,520,574         1,517,152         1,515,088         1,515,088         1,515,088         1,515,088         1,515,088         1,515,088         1,515,088         1,515,088         1,515,088         1,515,088         1,515,088         1,517,122         1,413,353         1,771,222         1,439,359         1,771,222         1,439,359         1,771,222         1,439,359         1,771,222         1,439,359         1,771,222         1,439,359         1,771,222         1,439,359         1,771,222         1,439,359         1,771,222         1,439,359         1,771,222         1,439,359         1,771,222         1,439,359         1,771,222         1,439,359         1,771,222         1,439,359         1,771,222         1,439,359         1,771,222         1,439,359         1,771,222         1,439,359         1,771,222         1,439,359         1,711,222         1,439,359         1,711,222         1,439,359         1,711,222         1,439,359         1,711,222         1,413,359         1,711,222         1,413,359         1,711,222         1,439,359         1,711,222         1,439,359         1,711,222         1,439,359         1,711,222         1,413,359         1,711,322                                                                                                                                                                                                                                                                                                                                                                                                                                                                                                                                                                                                                                                                                                | Police                                            | 2,213,819  | 2,029,334  | 137,400   | 494,500   | 229,547   | 49,574    | 147,995   | 174,626   | 143,520      | 140,718         | 135,929   | 185,013   | 172,857   |          | 2,011,679  | (17,655)                   | 202,140       |
| Interstation         20,369,049         16,671,628         1,425,508         1,434,425         1,454,425         1,454,425         1,454,425         1,454,359         1,711,323         1,771,323         1,771,323         1,771,323         1,771,323         1,771,323         1,771,323         1,771,323         1,771,323         1,771,323         1,771,323         1,771,323         1,771,323         1,771,323         1,771,323         1,771,323         1,771,323         1,771,323         1,771,323         1,771,323         1,771,323         1,771,323         1,771,323         1,771,323         1,771,323         1,771,323         1,771,323         1,771,323         1,771,323         1,771,323         1,771,323         1,771,323         1,771,323         1,771,323         1,771,323         1,771,323         1,771,323         1,771,323         1,771,323         1,771,323         1,771,323         1,771,323         1,771,323         1,771,323         1,771,323         1,771,323         1,771,323         1,771,323         1,771,323         1,771,323         1,771,323         1,771,323         1,771,323         1,771,323         1,771,323         1,774,333         1,774,333         1,774,333         1,774,333         1,774,333         1,774,333         1,774,333         1,774,333         1,774,333         1,774,333         1,724,333                                                                                                                                                                                                                                                                                                                                                                                                                                                                                                                                                                                                                                                                                         | Total Revenues                                    | 19,710,959 | 18,068,379 | 1,558,612 | 1,816,178 | 1,517,115 | 1,551,484 | 1,967,992 | 1,565,539 | 1,550,574    | 1,587,155       | 1,515,088 | 1,640,044 | 1,957,909 |          | 18,227,690 | 159,311                    | 1,483,269     |
| tutors:         20,369,049         1,677,162         1,405,508         1,434,425         1,460,008         1,388,968         1,711,323         1,711,323         1,711,323         1,711,323         1,711,323         1,711,323         1,711,323         1,711,323         1,711,323         1,711,323         1,711,323         1,711,323         1,711,323         1,711,323         1,711,323         1,711,323         1,711,323         1,711,323         1,711,323         1,711,323         1,711,323         1,711,323         1,711,323         1,711,323         1,711,323         1,711,323         1,711,323         1,711,323         1,711,323         1,711,323         1,711,323         1,711,323         1,711,323         1,711,323         1,711,323         1,711,323         1,711,323         1,711,323         1,711,323         1,711,323         1,711,323         1,711,323         1,711,323         1,711,323         1,711,323         1,711,323         1,711,323         1,711,323         1,711,323         1,711,323         1,711,323         1,711,323         1,711,323         1,713,323         1,713,423         1,714,423         71,946         66,6191         71,946         66,6191         71,946         71,946         71,946         71,946         71,946         71,946         71,946         71,942         71,946         71,946 </th <th></th>                                                                                                                                                                                                                                                                                                                                                                                                                                                                                                          |                                                   |            |            |           |           |           |           |           |           |              |                 |           |           |           |          |            |                            |               |
| $ \begin{array}{c c c c c c c c c c c c c c c c c c c $                                                                                                                                                                                                                                                                                                                                                                                                                                                                                                                                                                                                                                                                                                                                                                                                                                                                                                                                                                                                                                                                                                                                                                                                                                                                                                                                                                                                                                                                                                                                                                                                                                                                                                                                                                                                                                                                                                                                                                                                                                    | Expenditures:                                     |            |            |           |           |           |           |           |           |              |                 |           |           |           |          |            |                            |               |
| I         1.02.23.2         937.046         77.017         25.689         54.480         51.697         111.198         25.574         73.100         119.268         45.135           evelopment         719.792         669.809         56.238         50.722         59.385         49.966         51.891         51.018         55.888         78.917         65.691           evelopment         719.792         669.809         56.238         50.3285         49.966         51.891         51.018         55.888         78.917         65.691           evelopment         719.792         661.345         57.130         74.779         65.243         60.203         65.299         67.577         89.713         71.346           a         570.155         614.345         65.967         65.307         65.309         34.028         71.46         39.277         89.713         71.459           3153.255         2.890.457         57.164         265.65         701.205         261.674         50.729         271.46         70.269         71.457         70.245           314.1758         7.465.068         560.572         251.514         560.771         530.199         70.265         51.745         70.269         71.567         70.26                                                                                                                                                                                                                                                                                                                                                                                                                                                                                                                                                                                                                                                                                                                                                                                                                        | General                                           | 20,369,049 | 18,671,628 | 1,603,612 | 1,425,508 | 1,845,204 | 1,434,425 | 1,466,008 | 1,388,998 | 1,411,353    | 1,771,232       | 1,439,359 | 1,507,470 | 2,264,847 | ·        | 17,558,017 | 1,113,611                  | 2,811,032     |
| memolonment         719,792         659,809         56,238         50,722         59,385         51,018         55,888         78,917         65,691           a         869,482         737,025         52,130         54,199         74,779         65,388         60,203         65,299         67,577         89,713         71,346           a         670,155         614,345         65,967         65,338         60,203         60,203         67,577         80,713         71,346           3.153,225         2.800,457         61,345         65,967         65,338         45,309         34,028         37,146         39,227         80,132         71,429           5.792,355         5.309,668         76,319         65,967         265,328         206,722         251,361         230,233         472,861         402,464           5.792,355         5.309,668         74,367         206,722         251,72         251,724         500,719         314,870         247,644           6.7455         5.309,668         74,366         74,367         71,024         314,870         247,644           7.411,758         7,455         65,679         70,266         551,724         560,719         560,537         472,567         5                                                                                                                                                                                                                                                                                                                                                                                                                                                                                                                                                                                                                                                                                                                                                                                                                                | Administration                                    | 1,022,232  | 937,046    | 71,017    | 25,689    | 54,480    | 51,697    | 111,198   | 25,574    | 73,100       | 119,268         | 45,135    | 130,928   | 51,017    |          | 765,102    | 171,944                    | 257,130       |
| II         869.482         797.025         52,130         54,199         74,779         62,438         60,203         65,299         67,577         89,713         71,946           67.0195         614,345         41,967         65,967         65,338         46,390         34,028         37,146         39,227         80,132         77,429           3.153.255         2.890,457         221,576         253,254 <b>291,648</b> 206,72         251,361         239,233         471,870         247,644           5,792,355         5,309,668         7         539,310         466,098         366,07         410,024         314,870         247,644           8,141,758         7,465         550,139         701,265         551,124         560,719         560,555         520,09         140,248         402,465         402,465           8,141,758         7,465         566,563         701,265         551,124         560,719         560,555         530,09         472,851         402,465           8,141,758         7,465         566,563         701,265         561,724         560,719         560,555         51,729         520,09           8,141,758         7,465         166,019         7,344,325         1,466,018 <td>Community Development</td> <td>719,792</td> <td>659,809</td> <td>56,238</td> <td>50,722</td> <td>59,385</td> <td>49,956</td> <td>51,891</td> <td>51,018</td> <td>55,888</td> <td>78,917</td> <td>65,691</td> <td>87,517</td> <td>70,079</td> <td></td> <td>677,302</td> <td>(17,493)</td> <td>42,490</td>                                                                                                                                                                                                                                                                                                                                                                                                                                                                                                                        | Community Development                             | 719,792    | 659,809    | 56,238    | 50,722    | 59,385    | 49,956    | 51,891    | 51,018    | 55,888       | 78,917          | 65,691    | 87,517    | 70,079    |          | 677,302    | (17,493)                   | 42,490        |
| 670.195         614.345         4.1.987         65.967         65.338         46.390         34.028         37.146         39.27         80.132         77.429           3.153.225         2.800.457         2.21.576         2.33.284         291.648         206.722         251.361         233.393         231.094         314.870         247.644           5.732.55         5.309.668         5.500.668         5.500.188         409.115         566.07         410.034         333.913         472.851         402.496           8.141.758         7.465.778         568.310         466.098         366.607         410.034         333.913         472.851         402.496           8.141.758         7.465.778         569.719         560.779         560.553         569.555         520.196         402.496         402.496         402.496         402.496         402.496         402.496         402.496         402.496         402.496         402.496         402.496         402.496         402.496         402.496         402.496         402.486         402.486         402.486         402.486         402.486         402.486         402.486         402.486         402.486         402.486         402.486         402.486         402.486         402.486         402.486 <td>Animal Control</td> <td>869,482</td> <td>797,025</td> <td>52,130</td> <td>54,199</td> <td>74,779</td> <td>62,438</td> <td>60,203</td> <td>65,299</td> <td>67,577</td> <td>89,713</td> <td>71,946</td> <td>72,757</td> <td>78,914</td> <td></td> <td>749,954</td> <td>47,071</td> <td>119,528</td>                                                                                                                                                                                                                                                                                                                                                                                                                                                                           | Animal Control                                    | 869,482    | 797,025    | 52,130    | 54,199    | 74,779    | 62,438    | 60,203    | 65,299    | 67,577       | 89,713          | 71,946    | 72,757    | 78,914    |          | 749,954    | 47,071                     | 119,528       |
| 3.153.225         2.890,457         221,576         233,584         291,648         206,722         251,361         239,393         231,094         314,870         247,644           5,792,365         5,309,668         550,198         409,115         588,310         466,098         396,607         410,034         333,913         472,851         402,496           8,141,758         7,465,718         664,66         561,124         560,719         560,534         560,555         615,482         520,196           8,141,758         7,465,278         564,105         561,124         560,719         560,555         615,482         520,019           20,369,049         18,671,628         1,603,612         1,425,508         1,845,204         1,434,425         1,466,008         1,388,996         1,771,322         1,439,359           20,369,049         18,671,628         1,603,612         1,845,204         1,434,425         1,466,008         1,388,996         1,771,322         1,439,359                                                                                                                                                                                                                                                                                                                                                                                                                                                                                                                                                                                                                                                                                                                                                                                                                                                                                                                                                                                                                                                                 | Court                                             | 670,195    | 614,345    | 41,987    | 65,967    | 65,338    | 46,390    | 34,028    | 37,146    | 39,227       | 80,132          | 77,429    | 48,237    | 65,342    |          | 601,222    | 13,123                     | 68,972        |
| 5,792,365         5,309,668         520,198         409,115         588,310         466,088         396,607         410,034         383,913         472,851         402,496           8,141,758         7,463,278         634,466         566,563         701,265         551,124         560,719         560,555         615,482         529,019           20,369,049         18,671,628         1,425,508         1,845,204         1,434,425         1,466,008         1,381,996         1,771,232         1,433,559           20,369,049         18,671,628         1,445,204         1,434,425         1,466,008         1,381,996         1,771,232         1,433,559                                                                                                                                                                                                                                                                                                                                                                                                                                                                                                                                                                                                                                                                                                                                                                                                                                                                                                                                                                                                                                                                                                                                                                                                                                                                                                                                                                                                                | Parks                                             | 3,153,225  | 2,890,457  | 221,576   | 253,254   | 291,648   | 206,722   | 251,361   | 239,393   | 231,094      | 314,870         | 247,644   | 289,262   | 311,277   |          | 2,858,100  | 32,357                     | 295,126       |
| 8.141.758         7.463.278         634,466         566,563         701,265         551,124         560,514         560,554         561,482         529,019           20.369,049         18,671,628         1,425,508         1,845,204         1,434,425         1,466,008         1,388,998         1,771,232         1,439,359           20.369,049         18,671,628         1,425,508         1,845,204         1,436,008         1,388,998         1,771,232         1,439,359                                                                                                                                                                                                                                                                                                                                                                                                                                                                                                                                                                                                                                                                                                                                                                                                                                                                                                                                                                                                                                                                                                                                                                                                                                                                                                                                                                                                                                                                                                                                                                                                      | Fire                                              | 5,792,365  | 5,309,668  | 520,198   | 409,115   | 598,310   | 466,098   | 396,607   | 410,034   | 383,913      | 472,851         | 402,496   | 372,165   | 693,781   |          | 5,125,568  | 184,101                    | 666,798       |
| 20,369,049 18,671,628 1,603,612 1,425,508 1,845,204 1,434,425 1,466,008 1,388,998 1,411,353 1,771,232 1,439,359                                                                                                                                                                                                                                                                                                                                                                                                                                                                                                                                                                                                                                                                                                                                                                                                                                                                                                                                                                                                                                                                                                                                                                                                                                                                                                                                                                                                                                                                                                                                                                                                                                                                                                                                                                                                                                                                                                                                                                            | Police                                            | 8,141,758  | 7,463,278  | 634,466   | 566,563   | 701,265   | 551,124   | 560,719   | 560,534   | 560,555      | 615,482         | 529,019   | 506,605   | 994,437   |          | 6,780,770  | 682,508                    | 1,360,988     |
| - 5,980,997,39                                                                                                                                                                                                                                                                                                                                                                                                                                                                                                                                                                                                                                                                                                                                                                                                                                                                                                                                                                                                                                                                                                                                                                                                                                                                                                                                                                                                                                                                                                                                                                                                                                                                                                                                                                                                                                                                                                                                                                                                                                                                             | Total Expenditures                                | 20,369,049 | 18,671,628 | 1,603,612 | 1,425,508 | 1,845,204 | 1,434,425 | 1,466,008 | 1,388,998 | 1,411,353    | 1,771,232       | 1,439,359 | 1,507,470 | 2,264,847 |          | 17,558,017 | 1,113,611                  | 2,811,032     |
|                                                                                                                                                                                                                                                                                                                                                                                                                                                                                                                                                                                                                                                                                                                                                                                                                                                                                                                                                                                                                                                                                                                                                                                                                                                                                                                                                                                                                                                                                                                                                                                                                                                                                                                                                                                                                                                                                                                                                                                                                                                                                            |                                                   |            |            |           |           |           |           |           |           | 5,980,997.39 |                 |           |           |           |          |            |                            |               |
| Excess (Deficit) of Rovenues (603,249) (45,000) 390,669 (328,089) 117,060 501,984 176,541 139,222 (184,077) 75,728 1                                                                                                                                                                                                                                                                                                                                                                                                                                                                                                                                                                                                                                                                                                                                                                                                                                                                                                                                                                                                                                                                                                                                                                                                                                                                                                                                                                                                                                                                                                                                                                                                                                                                                                                                                                                                                                                                                                                                                                       | Excess (Deficit) of Revenues<br>over Expenditures | (658.090)  | (603.249)  | (45,000)  | 390,669   | (328,089) | 117,060   | 501,984   | 176,541   | 139,222      | (184,077)       | 75,728    | 132,574   | (306,939) |          | 669,673    | (954,300)                  | (1,327,763)   |
| and the second second second second fractional fractional fractional fractional fractional fractional                                                                                                                                                                                                                                                                                                                                                                                                                                                                                                                                                                                                                                                                                                                                                                                                                                                                                                                                                                                                                                                                                                                                                                                                                                                                                                                                                                                                                                                                                                                                                                                                                                                                                                                                                                                                                                                                                                                                                                                      | -                                                 | (and and   | 1          |           |           |           |           |           |           |              |                 |           |           |           |          |            |                            |               |

### Street - Executive Summary Revenue & Expenditures

|                              |                  |            |           |          |           | × e×      | ana     |           | A Imminiady a shina | 3       |           |          |          |          |                     |                                        |                            |
|------------------------------|------------------|------------|-----------|----------|-----------|-----------|---------|-----------|---------------------|---------|-----------|----------|----------|----------|---------------------|----------------------------------------|----------------------------|
|                              | Annual<br>Budget | YTD Budget | January   | February | March     | April     | Mav     | June      | VINC                | August  | September | October  | November | December | Actual YTD<br>Total | Favorable<br>(Unfavorable)<br>Variance | Annual Budget<br>Remaining |
| Revenues:                    | 2                |            |           |          |           | -         |         |           |                     |         | -         |          |          |          |                     |                                        |                            |
| Street                       | 3,956,275        | 3,626,585  | 369,056   | 332,038  | 300,548   | 349,482   | 532,495 | 327,468   | 329,401             | 475,571 | 330,740   | 335,710  | 557,881  |          | 4,240,390           | 613,804                                | (284,115)                  |
| Total Revenues               | 3,956,275        | 3,626,585  | 369,056   | 332,038  | 300,548   | 349,482   | 532,495 | 327,468   | 329,401             | 475,571 | 330,740   | 335,710  | 557,881  |          | 4,240,390           | 613,804                                | (284,115)                  |
| ļ                            |                  |            |           |          |           |           |         |           |                     |         |           |          |          |          |                     |                                        |                            |
| Expenditures:                |                  |            |           |          |           |           |         |           |                     |         |           |          |          |          |                     |                                        |                            |
| Street Operating             | 4,305,593        | 3,946,793  | 245,436   | 245,159  | 263,024   | 271,578   | 276,576 | 215,679   | 334,578             | 431,620 | 317,088   | 244,588  | 341,936  |          | 3,187,262           | 759,532                                | 1,118,331                  |
| Street Capital               | 578,102          | 529,926    | 319,464   | 109,910  | 242,471   | 243,885   | 200,844 | 295,856   | 345,302             | 15,537  | 2,913     | 109,471  | 2,664    |          | 1,888,317           | (1,358,390)                            | (1,310,215)                |
| Total Expenditures           | 4,883,694        | 4,476,720  | 564,900   | 355,069  | 505,495   | 515,463   | 477,420 | 511,535   | 679,880             | 447,157 | 320,001   | 354,060  | 344,600  |          | 5,075,579           | (598,859)                              | (191,884)                  |
|                              |                  |            |           |          |           |           |         | 2         | 2,029,907.86        |         |           |          |          |          |                     |                                        |                            |
| Excess (Deficit) of Revenues | 1011 2001        |            |           | 1000 001 |           | 1000 1000 |         |           |                     |         | 001.01    | 1010 011 | 100 010  |          | 1001 1001           |                                        | 1000 000                   |
| over Expenditures            | (927,419)        | (850,134)  | (195,844) | (23,032) | (204,947) | (165,981) | 55,075  | (184,067) | (350,479)           | 28,414  | 10,739    | (18,350) | 13,281   |          | (835,189)           | 1,212,003                              | (92,230)                   |
|                              |                  |            |           |          |           |           |         |           |                     |         |           |          |          |          |                     |                                        |                            |