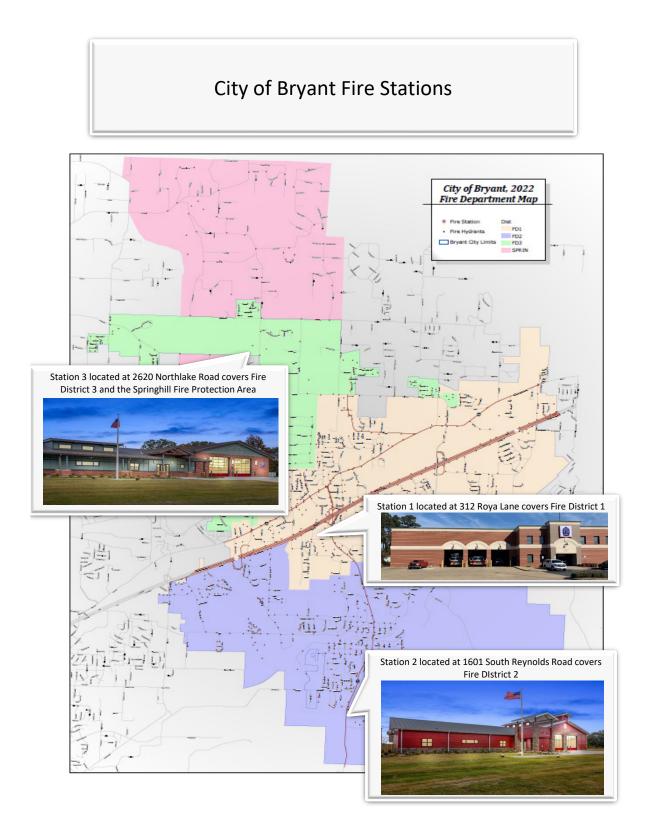

hydrant testing programs which will help to solidify our ISO Class 1 rating for future ISO Evaluations

7. Transition to our new Reporting Software. We will be transitioning from Emergency Reporting to ESO.

8. Continue to plan for the addition of Bryant Fire Department Station #4

| Fire Stations are located at:      |              | 2021 | 2022 | 2023 | 2024 | 2025 |
|------------------------------------|--------------|------|------|------|------|------|
| Fire Station 1 at 312 Roya Lane    | FT Employees | 50   | 50   | 50   | 50   | 50   |
| Fire Station 2 at 1601 S. Reynolds |              |      |      |      |      |      |

Fire Station 3 at 2620 Northlake



# Chief JP Jordan

After 11 years of hard work and service to the City of Bryant, Chief Jordan retired in February 2024.





|      | Fire                    |      |           |     |            |    |               |    |            |  |  |  |
|------|-------------------------|------|-----------|-----|------------|----|---------------|----|------------|--|--|--|
|      |                         |      | Reven     | ues | 5          |    |               |    |            |  |  |  |
| Cat. | Description             | 2025 | Requested | 20  | 024 Budget | 20 | 024 Estimated | 20 | 23 Actuals |  |  |  |
| R10  | Taxes - Sale            | \$   | -         | \$  | -          | \$ | -             | \$ | -          |  |  |  |
| R15  | Taxes - Property        | \$   | 55,700    | \$  | 55,700     | \$ | 44,316        | \$ | 59,176     |  |  |  |
| R20  | Licenses Permits & Fees | \$   | 1,500     | \$  | 1,500      |