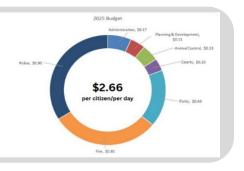

### 4. Resolution 2024-53 - Budget adjustments

Pending attachment

• <u>12.12.24 Budget Adjustments.pdf</u>

**5. Resolution 2024-54** - Resolution to approve the city budget for the period beginning January 1, 2025 and ending December 31, 2025

• 12.12.2024 2025 Budget Book DRAFT.pdf

### 6. 2025 Budget Book - City Wide Budget Book for 2025 [YT 1:01:40] Acceptance and approval to fulfill ACA 14-58-201 Mayor to present to Council a budget by December 1, 2024; not to be adopted until the December Council meeting. Presentation only.