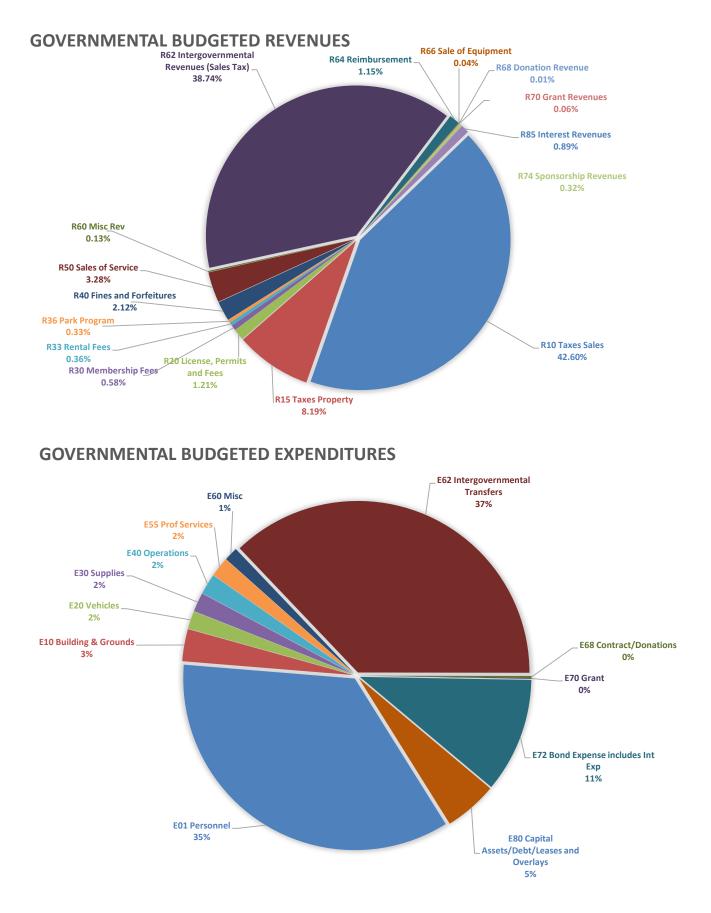

### 4. Resolution 2024-53 - Budget adjustments

Pending attachment

• <u>12.12.24 Budget Adjustments.pdf</u>

**5. Resolution 2024-54** - Resolution to approve the city budget for the period beginning January 1, 2025 and ending December 31, 2025

• 12.12.2024 2025 Budget Book DRAFT.pdf