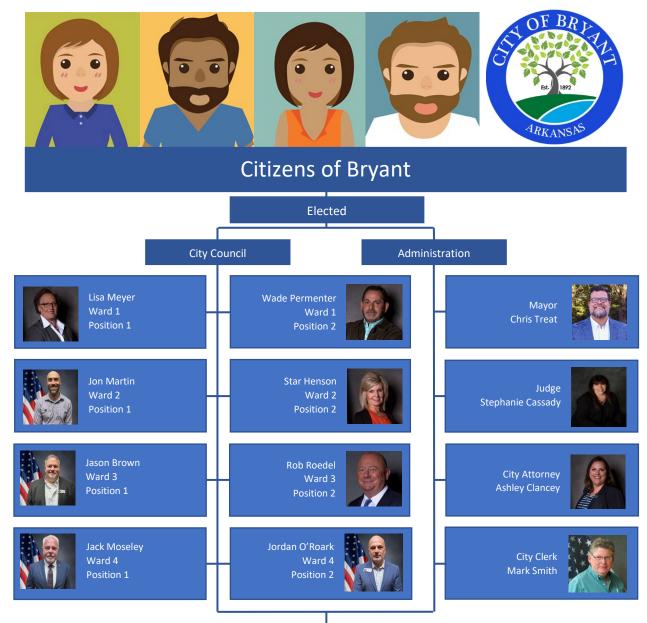

### Roll Call

Council Members Present: Jason Brown, Star Henson, Jon Martin, Lisa Meyer, Jack Moseley, Jordan O'Roark, Wade Permenter and Rob Roedel.

Quorum Present. City Clerk Mark Smith and Ashley Clancy was also present.