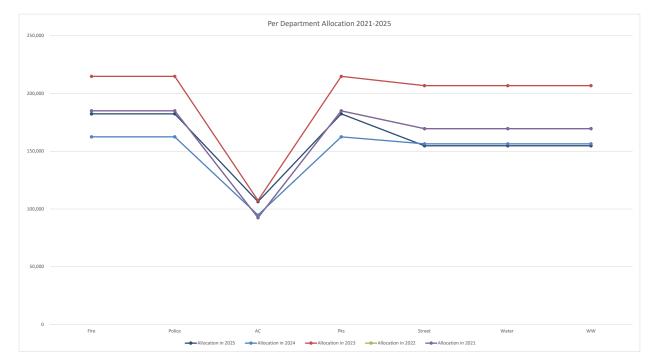

### 4. Resolution 2024-53 - Budget adjustments

Pending attachment

• <u>12.12.24 Budget Adjustments.pdf</u>

**5. Resolution 2024-54** - Resolution to approve the city budget for the period beginning January 1, 2025 and ending December 31, 2025

• 12.12.2024 2025 Budget Book DRAFT.pdf