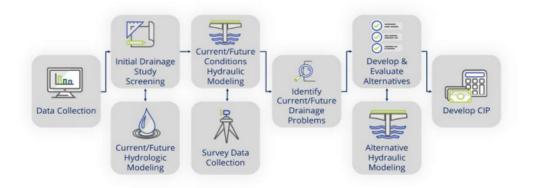

r Prof Services Engineering in fund 080)
- 2. Install & Implement Phase II of MUTCD Approved Radar Signs (Signs purchased with 2024 budget)
- 3. Install 2025 Portion of city wide RRFB (Systems purchased with 2024 budget, installed in house)

4. Continue city wide sidewalk repair (in house under the Materials and Maintenance budget line in fund 080)

|                            | 2021 | 2022 | 2023 | 2024 | 2025 |
|----------------------------|------|------|------|------|------|
| FT Employees Street        | 13   | 13.5 | 18   | 17.5 | 18.5 |
| FT Employees<br>Stormwater | 3    | 3.5  | 4    | 4.5  | 4.5  |

# **Bryant Drainage Master Plan**

#### **Garver Citywide Master Drainage Plan Update**

October 25, 2022

#### Citywide Drainage Master Plan

Overview of Scope and Purpose of Study



- Current Status
  - Finalizing Citywide Drainage Study Screening Moving toward Phase 2
  - Developing and evaluating alternatives for Boone Road area and Oak Glenn Subdivision
- Schedule
  - Phase 1 Estimated Completion of November 2022
  - Phase 2 Estimated to begin February 2023

Phase 2 began early in January 2023 and is estimated for completion November of 2024

|      | Street                  |     |             |    |            |      |                  |    |            |  |  |  |  |  |
|------|-------------------------|-----|-------------|----|------------|------|------------------|----|------------|--|--|--|--|--|
|      | Revenues                |     |             |    |            |      |                  |    |            |  |  |  |  |  |
| Cat. | Description