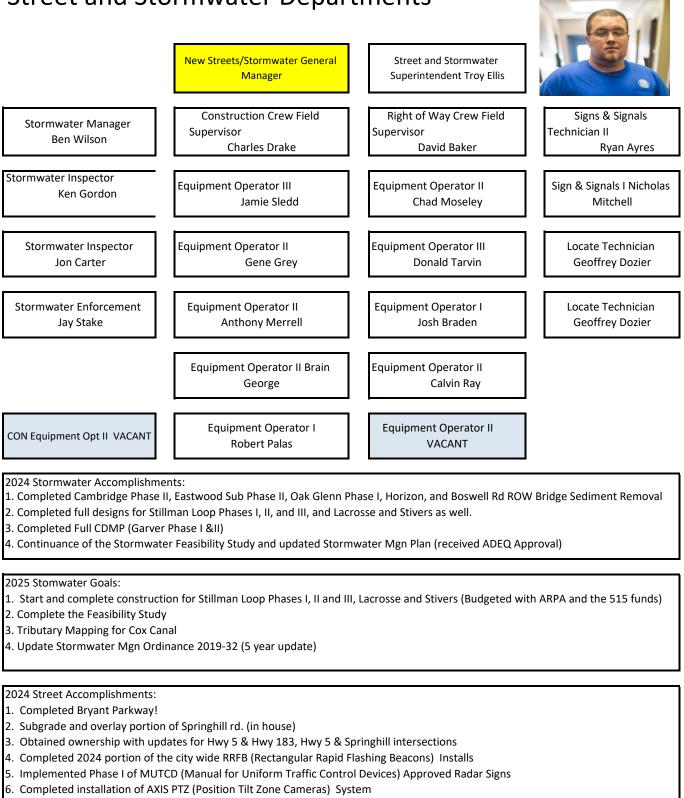

Association

2024 Public Works Accomplishments:

1. Completed the Master Plans for Water, and Stormwater with 10 year scopes, see Appendices.

2. Continued CAO Project Improvements and loading Capacity limits on the Sanitatary Sewer System.

2025 Public Works Goals:

1. Begin construction on the South Plain Water Tank using ARPA for Design and Bond for remaining.

- 2. Secure funding and a plan for Lift Station #5 project.
- 3. Complete a road Survey for rehab schedule

2024 Construction Project Coordination Accomplishments:

1. Began relocation of utility design for Hwy 5 widening project

2. Reviewed 18 pending projects as of 9/2024

3. Reviewed 61 Preliminary and final plat designs as of 9/2024

4. Subdivision infrastruture installation management

# Street and Stormwater Departments



7. Installation of safety RPM(Raised Pavement Markers) 's on Springhill

8. Completion of Thermo-Striping on Bryant Parkway, Springhill Rd., Bryant Ave, Commerce, Office Park Dr. Horizon, Broadway, Harvest, Market, Carmichael, Wilkerson

9. Started city wide sidewalk repair (damaged, missing or ADA non compliant)

2025 Street Goals:

- 1. Complete RFQ for Street Planning, Construction, scheduling ROW acquisition (Budgeted under Prof Services Engineering in fund 080)
- 2. Install & Implement Phase II of MUTCD Approved Radar Signs (Signs purchased with 2024 budget)
- 3. Install 2025 Portion of city wide RRFB (Systems purchased with 2024 budget, installed in house)

4. Continue city wide sidewalk repair (in house under the Materials and Maintenance budget line in fund 080)

|