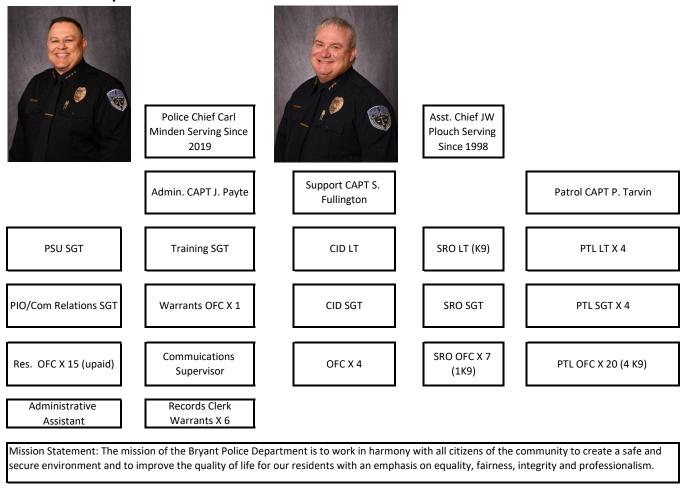

out gear being bought in 2023.

48/96 hour schedule would be based on 2920 hrs per year. Training Officer and Fire Marshal are 40 hour per week positions based on 2080 hrs per year & 0 hrs of normally scheduled Overtime. Newly hired employees will start at either the certified or uncertified Firefighter position . To start at the certified Firefighter position the newly hired Firefighters must have IFSAC Firefighter I & II Certifications. Anytime an employee changes job positions they will start at 1st position for that Job Classification. An employee that maxes out in a position will be paid an annual bonus in the amount of \$50.00 per year starting the year after the employee maxes out in that position with a maximum bonus of \$1000.00.

## Police Department - station at 312 Roya Lane



2024 Accomplishments:

- 1. Completed the transfer of the City's 911/Dispatch services to Saline County General (pending discussions on 2025 payment for this)
- 2. 40 hours of annual training (minimal) per Officer. Increased use of force and de-escalation training.
- 3. Implemented new software (Vector Solutions) for policies, procedures, and scheduling.
- 4. Installed new flooring on first floor of the Police Department.

2025 Goals:

1. Purchase a new drone to replace the current aging drone fleet (planning to fund from Special Rev Funds, Grants or Donations)

2. Continue to increase training available to staff.

Update and upgrade the department's sky watch surveillance tower (planning to fund from Special Rev Funds, Grants or Donations)
 Add four Patrol Officers (not currently funded