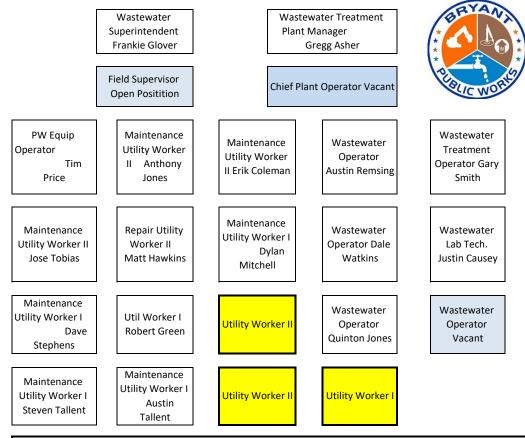

ed 18" Springhill Gravity Line Upsize/Relocation Lea Circle and gravity sewer relocation– ANRC funding obtained Lift Station 5 upgrade/rebuild – parallel Force Main



2024 Water Accomplishments:

1. Completed the Water Master Plan

2. Began the Rate and Impact Fee Studies

3. Completed the Lead/Cooper Service Line Database

2025 Water Goals:

1. Complete fire deficiency tie ins per the master plan

2. South Pressure Plain Tank Project

3. North Tank Repairs

|              | 2021 | 2022 | 2023 | 2024 | 2025 |
|--------------|------|------|------|------|------|
| FT Employees | 7    | 7    | 7    | 7    | 8    |

# Wastewater Department

- The Wastewater Plant is located at 7064 Cynamide Drive

The Water and Wastewater Committee (WSAC) meets on the first Tuesday of each month at 6:00 pm.



2024 Wastewater Accomplishments:

1. Completed blower install and new air line header for 1 MGD Treatment facility

2. Replaced motor for aerator in eq basin

3. Completed sample collection profile for Wastewater Master Plan.

4. Repaired/replaced Lift Station 21 and 22

5. Began Rate Study

6. Secured Lea Circle Funding via ANRC

#### 2025 Wastewater Goals:

1. Continue pipe bursting

2. Lift Station #5 and Parallel Force Main

3. Springhill Gravity Line Construction

4. Repair/Replace Booster Pump Station PRV and Controls and Chlorinator and Lift Stations 4, 8, 18, 19, 24, and 29

|              | 2021 | 2022 | 2023 | 2024 | 2025 |
|--------------|------|------|------|------|------|
| FT Employees | 14   | 21   | 20   | 20   | 23   |

|      | Water                   |     |