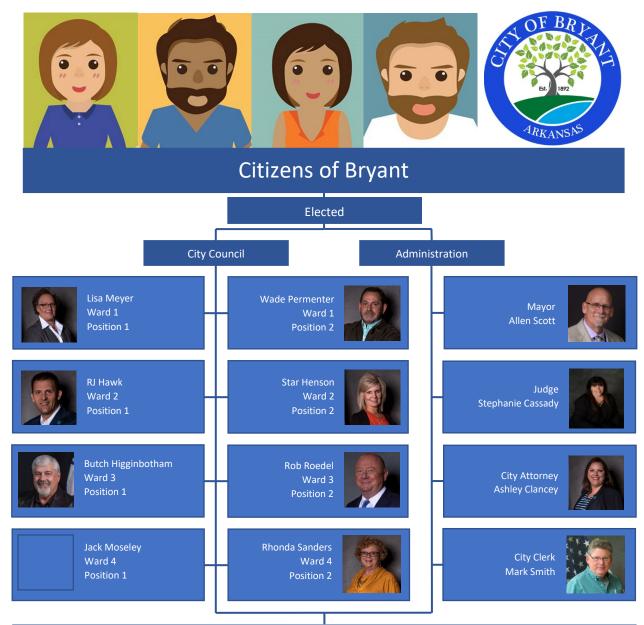

Call to Order - Mayor Scott at 6:30 pm

**Roll Call** – Council Members Present: RJ Hawk, Star Henson, Butch Higginbotham, Lisa Meyer, Jack Moseley, Wade Permenter, Rob Roedel, Rhonda Sanders. City Attorney Clancy Ashley and City Clerk Mark Smith were also present. Quorum Present.