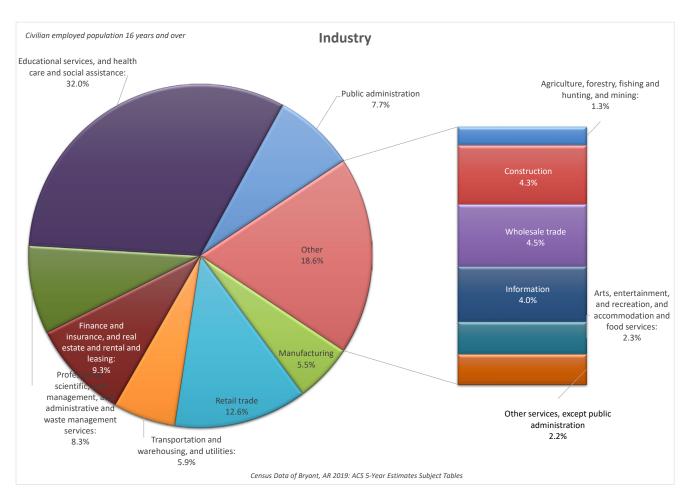

g/biking trail.
  Ashley Park
  400 SW 3rd Street
  Three baseball fields, playground, restrooms, and covered pavilion
- Alcoa 40 Park and Bark Park
- 1110 Shobe Road

Two softabll fields, one pee-wee football/multipurpose field, one concession stand, bathrooms, bridge and deck, paved parking, parking lot and field lighting, dugouts, press boxes, bleachers for football/soccer/multipurpose field. The Bark Park is designated for dogs to exercise and play off-leash in a controlled environment with an area for dogs 25 pounds and over and an area for dogs under 25 pounds.

- Midland Park
- 3865 Midland

Four Youth soccer fields, concession building, restroom, sportfield lighting, and paved parking

Springhill Park
 2110 Binder Street
 Playground, pavillion, water fountain, and paved parking







# City of Bryant Letter of Transmittal

Dear Citizens of Bryant,

The annual construction of a budget for the upcoming year is important to your community on many levels. First it creates a road map and a mission on how your city government will utilize the resources allotted to them through sales tax, franchise fees, utility rates, fines, as well as permits. This roadmap is then set into place to create, and ultimately fulfill, a long-term vision for the city.

It is the desire of the mayor, council, and city employees to seek and create smart, positive, and sustainable growth so that Bryant is considered a healthy American city, capable of sustaining itself even during periods of slow growth.

It is our desire to continue this proactive stance toward our city's growth and avoid being