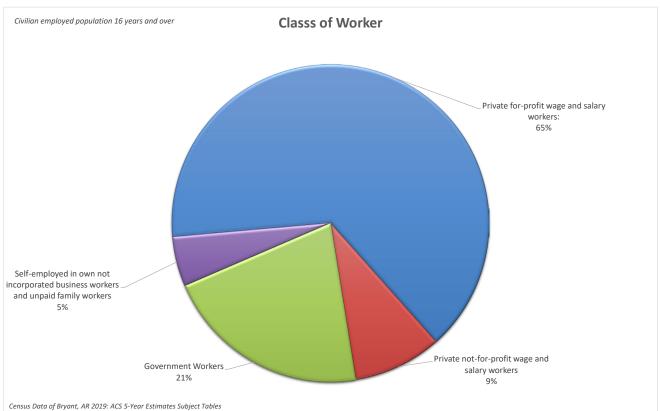

biking trail.
  Ashley Park
  400 SW 3rd Street
  Three baseball fields, playground, restrooms, and covered pavilion
- Alcoa 40 Park and Bark Park
- 1110 Shobe Road

Two softabll fields, one pee-wee football/multipurpose field, one concession stand, bathrooms, bridge and deck, paved parking, parking lot and field lighting, dugouts, press boxes, bleachers for football/soccer/multipurpose field. The Bark Park is designated for dogs to exercise and play off-leash in a controlled environment with an area for dogs 25 pounds and over and an area for dogs under 25 pounds.

- Midland Park
- 3865 Midland

Four Youth soccer fields, concession building, restroom, sportfield lighting, and paved parking

Springhill Park
 2110 Binder Street
 Playground, pavillion, water fountain, and paved parking







# City of Bryant Letter of Transmittal

Dear Citizens of Bryant,

The annual construction of a budget for the upcoming year is important to your community on many levels. First it creates a road map and a mission on how your city government will utilize the resources allotted to them through sales tax, franchise fees, utility rates, fines, as well as permits. This roadmap is then set into place to create, and ultimately fulfill, a long-term vision for the city.

It is the desire of the mayor, council, and city employees to seek and create smart, positive, and sustainable growth so that Bryant is considered a healthy American city, capable of sustaining itself even during periods of slow growth.

It is our desire to continue this proactive stance toward our city's growth and avoid being r