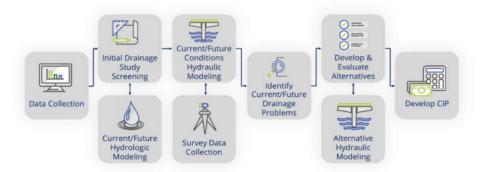

and Wilkerson Road.
- 5. Completed the purchase of the Hawk System
- 6. Completed PT2 Camera Server Switch Over.

#### 2024 Street Goals:

- 1. Complete 100% installation of Hawks.
- 2. Complete Springhill, 5, Reynolds, and 5 Upgrades
- 3. Complete Hillfarm Detection
- 4. Overlay Hilltop
- 5. Completion of the Southern Portion of Bryant Parkway.

|                            | 2020 | 2021 | 2022 | 2023 | 2024 |
|----------------------------|------|------|------|------|------|
| FT Employees<br>Street     | 13   | 13   | 13.5 | 18   | 17.5 |
| FT Employees<br>Stormwater | 3    | 3    | 3.5  | 4    | 4.5  |

# **Bryant Drainage Master Plan**

#### **Garver Citywide Master Drainage Plan Update**

October 25, 2022

#### Citywide Drainage Master Plan

· Overview of Scope and Purpose of Study



- Current Status
  - o Finalizing Citywide Drainage Study Screening Moving toward Phase 2
  - Developing and evaluating alternatives for Boone Road area and Oak Glenn Subdivision
- Schedule
  - o Phase 1 Estimated Completion of November 2022
  - Phase 2 Estimated to begin February 2023

|      | Street                  |    |               |    |              |    |               |    |              |
|------|-------------------------|----|---------------|----|--------------|----|---------------|----|--------------|
|      | Revenues                |    |               |    |              |    |               |    |              |
| Cat. | Description             | 20 | )24 Requested |    | 2023 Budget  | 20 | 023 Estimated | :  | 2022 Actuals |
| R10  | Taxes - Sale            | \$ | 45