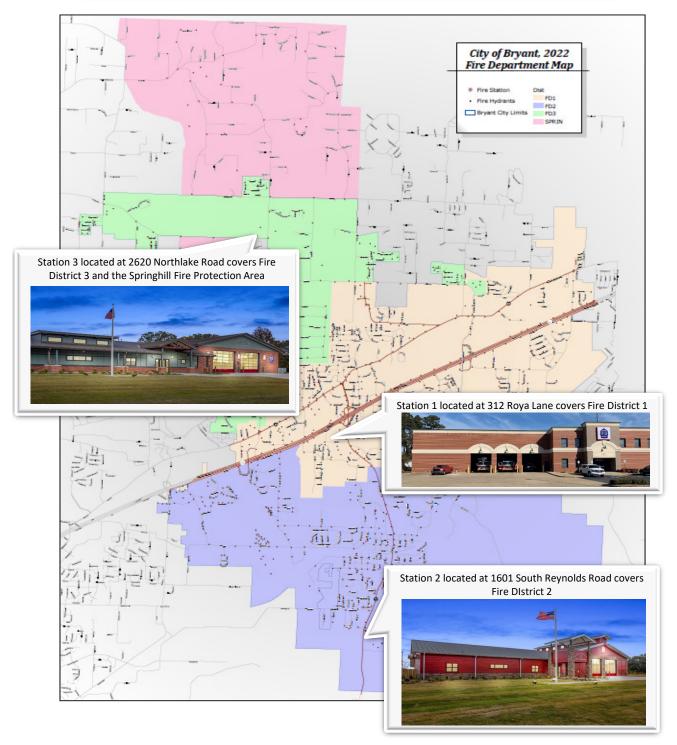

tep and grade salary scale.

- 1. Place new fire apparatus in service and sell a 1999 model reserve apparatus.
- 2. Continue to work with EMS/Ambulance Service provider towards Advanced Life Support level of care for FD personnel prior to ambulance
- 3. Pursue possible means to fund the purchase of a new ladder truck with possible order in the next 18 months, with potential delivery time out over 3 years.
- 4. Maintain ISO rating of 1
- 5. Continue to offer quality professional development and training opportunities to our personnel.

|              |      |      |      |      |      | _         |
|--------------|------|------|------|------|------|-----------|
|              | 2020 | 2021 | 2022 | 2023 | 2024 | No Change |
| FT Employees | 50   | 50   | 50   | 50   | 50   |           |





|      |                         |      | ı            | Fire | )            |    |              |              |              |  |
|------|-------------------------|------|--------------|------|--------------|----|--------------|--------------|--------------|--|
|      |                         |      | Rev          | /en  | ues          |    |              |              |              |  |
| Cat. | Description             | 202  | 24 Requested | 2    | 2023 Budget  | 20 | 23 Estimated | 2022 Actuals |              |  |
| R10  | Taxes - Sale            | \$   | -            | \$   | -            | \$ | -            | \$           | -            |  |
| R15  | Taxes - Property        | \$   | 55,700.00    | \$   | 55,700.00    | \$ | 41,977.43    | \$           | 52,888.58    |  |
| R20