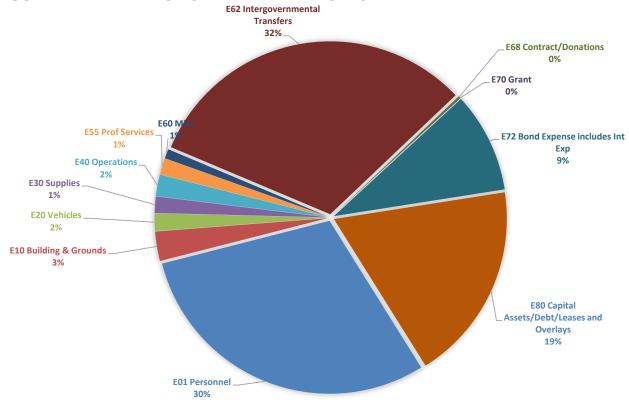

# **General - Executive Summary** Revenue & Expenditures October 2023

|                                                |                  |             | -         | JEKANS &  | NSW       |           |           |           | Ó         | October 2023 |           |           |          |          |             |               |               |
|------------------------------------------------|------------------|-------------|-----------|-----------|-----------|-----------|-----------|-----------|-----------|--------------|-----------|-----------|----------|----------|-------------|---------------|---------------|
|                                                |                  |             |           |           |           |           |           |           |           |              |           |           |          |          | Actual YTD  | (Unfavorable) | Annual Budget |
|                                                | Annual<br>Budget | YTD Budget  | January   | February  | March     | April     | Мау       | June      | July      | August       | September | October   | November | December | Total       | Variance      | Remaining     |
| Revenues:                                      |                  |             |           |           |           |           |           |           |           |              |           |           |          |          |             |               |               |
| General                                        | 18,419,970       | 15,349,975  | 1,408,296 | 1,336,027 | 1,543,776 | 1,461,944 | 1,671,055 | 1,738,646 | 1,703,457 | 1,441,082    | 1,662,507 | 1,656,920 | 0        | 0        | 15,623,710  | 273,735       | 2,796,260     |
| Administration                                 | 7,392,408        | 6,160,340   | 619,888   | 573,038   | 570,623   | 650,373   | 654,621   | 749,541   | 629,607   | 633,155      | 624,554   | 651,726   |          |          | 6,357,126   | 196,786       | 1,035,282     |
| Community Development                          | 617,250          | 514,375     | 65,346    | 43,379    | 49,605    | 43,620    | 45,950    | 82,326    | 44,884    | 30,943       | 42,447    | 39,456    |          |          | 487,956     | (26,419)      | 129,294       |
| Animal Control                                 | 679,002          | 565,835     | 57,453    | 55,188    | 55,527    | 55,254    | 55,428    | 57,483    | 54,921    | 53,668       | 54,429    | 67,424    |          |          | 566,774     | 939           | 112,228       |
| Court                                          | 743,420          | 619,517     | 36,230    | 43,892    | 105,448   | 36,326    | 39,460    | 48,999    | 36,998    | 34,078       | 38,564    | 29,332    |          |          | 449,327     | (170,190)     | 294,093       |
| Parks                                          | 2,752,683        | 2,293,903   | 160,006   | 154,863   | 214,462   | 202,194   | 226,523   | 212,546   | 473,201   | 188,064      | 191,074   | 399,310   |          |          | 2,422,243   | 128,341       | 330,440       |
| Fire                                           | 4,021,155        | 3,350,963   | 331,744   | 331,197   | 330,451   | 339,545   | 336,849   | 356,070   | 331,586   | 333,099      | 333,054   | 333,895   |          |          | 3,357,489   | 6,526         | 999'699       |
| Police                                         | 2,214,052        | 1,845,044   | 137,630   | 134,471   | 217,661   | 134,632   | 312,224   | 231,681   | 132,260   | 168,075      | 378,385   | 135,777   |          |          | 1,982,795   | 137,752       | 231,257       |
| Total Revenues                                 | 18,419,970       | 15,349,975  | 1,408,296 | 1,336,027 | 1,543,776 | 1,461,944 | 1,671,055 | 1,738,646 | 1,703,457 | 1,441,082    | 1,662,507 | 1,656,920 |          |          | 15,623,710  | 273,735       | 2,796,260     |
|                                                |                  |             |           |           |           |           |           |           |           |              |           |           |          |          |             |               |               |
| Expenditures:                                  |                  |             |           |           |           |           |           |           |           |              |           |           |          |          |             |               |               |
| General                                        | 19,917,024       | 16,597,520  | 1,519,594 | 1,356,941 | 2,121,467 | 1,623,585 | 1,380,355 | 1,923,160 | 2,183,922 | 1,616,351    | 1,701,900 | 1,592,156 | 25       | 34       | 17,019,429  | (421,910)     | 2,897,594     |
| Administration                                 | 1,157,416        | 964,514     | 26,607    | 84,104    | 108,869   | 123,475   | 80,034    | 50,479    | 68,828    | 52,562       | 96,503    | 146,146   |          |          | 909'298     | 806'96        | 289,810       |
| Community Development                          | 753,202          | 627,668     | 48,460    | 69,015    | 69,450    | 56,694    | 51,313    | 46,230    | 44,599    | 50,253       | 67,023    | 52,052    |          |          | 922,090     | 72,579        | 198,112       |
| Animal Control                                 | 875,800          | 729,833     | 48,888    | 50,483    | 121,226   | 54,587    | 58,272    | 52,400    | 58,277    | 73,886       | 80,162    | 000'69    |          |          | 667,182     | 62,651        | 208,618       |
| Court                                          | 682,357          | 568,631     | 41,551    | 65,115    | 63,336    | 41,530    | 51,123    | 51,415    | 38,518    | 75,617       | 53,885    | 39,450    |          |          | 521,541     | 47,090        | 160,816       |
| Parks                                          | 4,402,366        | 3,668,638   | 257,072   | 266,411   | 326,134   | 368,592   | 226,045   | 633,452   | 257,372   | 593,007      | 284,914   | 330,960   |          |          | 3,543,958   | 124,680       | 858,408       |
| Fire                                           | 5,128,277        | 4,273,564   | 448,642   | 341,461   | 617,617   | 383,253   | 384,565   | 433,378   | 470,359   | 299,689      | 470,960   | 388,713   |          |          | 4,238,639   | 34,925        | 889,638       |
| Police                                         | 6,917,606        | 5,764,671   | 618,375   | 480,351   | 814,835   | 595,453   | 529,002   | 655,805   | 1,245,969 | 471,337      | 648,453   | 565,833   |          |          | 6,625,414   | (860,742)     | 292,192       |
| Ī                                              |                  |             |           |           |           |           |           |           | 000000    |              | 000 000   | 4 500 456 |          | 38       | 47 040 430  | (421 640)     | 2 897 594     |
| Total Expenditures                             | 19,917,024       | 16,597,520  | 1,519,594 | 1,356,941 | 2,121,467 | 1,623,585 | 1,380,355 | 091,526,1 | 2,183,922 | 1,616,351    | 006,107,1 | 1,392,130 |          |          | 674,610,11  | (010'174)     | 100,100,1     |
|                                                |                  |             |           |           |           |           |           |           |           |              |           |           |          |          |             |               |               |
| Excess (Deficit) of Revenues over Expenditures | (1,497,053)      | (1,247,545) | 285       | (20,914)  | (577,691) | (161,641) | 290,700   | (184,513) | (480,464) | (175,269)    | (39,393)  | 64,764    | ٠        |          | (1,395,719) | 695,645       | (101,335)     |
|                                                |                  |             |           |           |           |           |           |           |           |              |           |           |          |          |             |               |               |