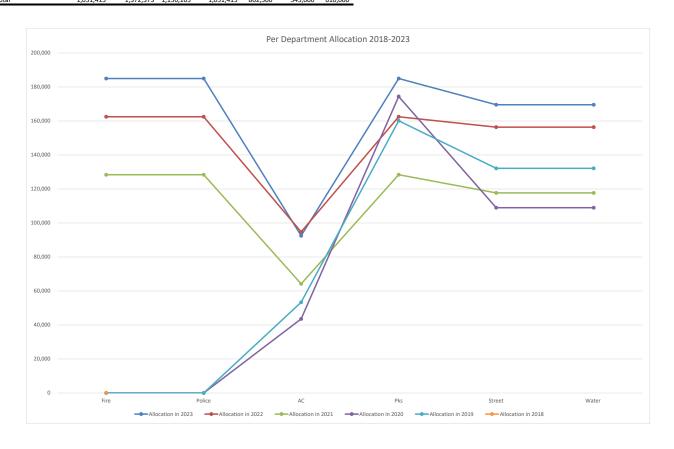

### 8. 2024 Budget Book - City Wide Budget Book for 2024

Acceptance and approval to fulfil ACA 14-58-201 Mayor to present to council a budget by December 1, 2023, not to be adopted till the December Council meeting, presentation only, see attached.

- 11.21.23 2024 Budget Book.pdf
- 11.21.23 GEN FUND Budget Summary.pdf
- 11.21.2023 PUBLIC WORKS Budget Summary.pdf