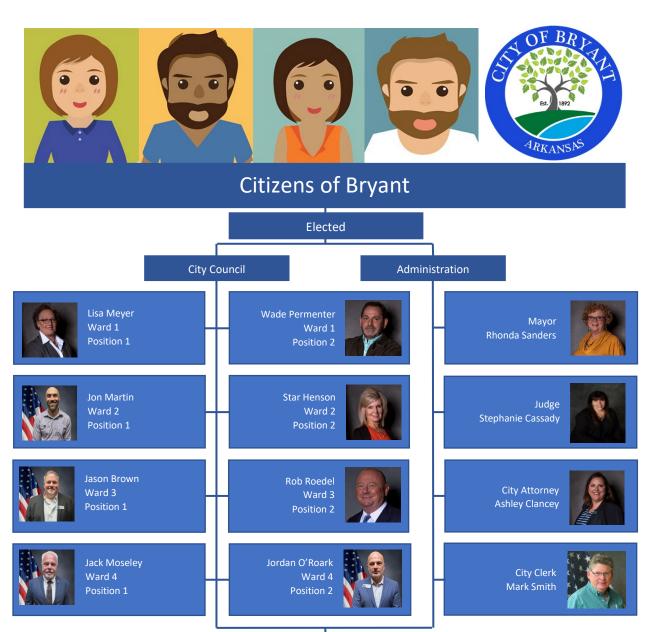

### **UNAPPROVED MINUTES**

Clerk Note: This is the first meeting with newly appointed Mayor Rhonda Sanders.

A prayer and the Pledge of Allegiance to the Flag was led by Council Member Roedel.

Call to Order – Mayor Sanders at 6:34 pm

**Roll Call** – Council Members Present: Jason Brown, Star Henson, Jon Martin, Lisa Meyer, Jack Moseley, Jordan O'Roark, Wade Permenter, and Rob Roedel.

Quorum Present. City Clerk Mark Smith and City Attorney Ashley Clancy were also present.