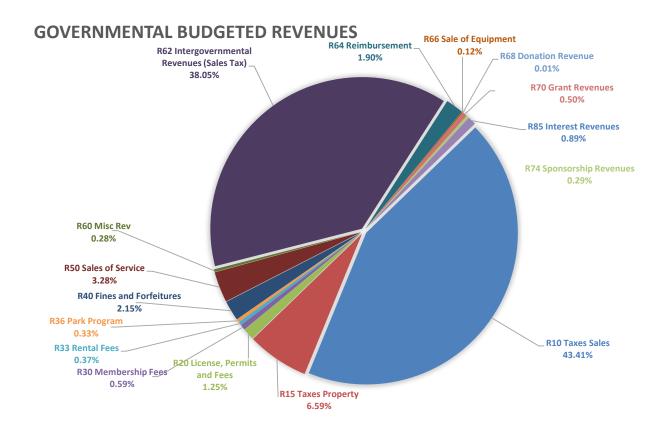

# **General - Executive Summary** Revenue & Expenditures October 2023

|                                                |                  |             | -         | JEKANS &  | NSW       |           |           |           | Ó         | October 2023 |           |           |          |          |             |               |               |
|------------------------------------------------|------------------|-------------|-----------|-----------|-----------|-----------|-----------|-----------|-----------|--------------|-----------|-----------|----------|----------|-------------|---------------|---------------|
|                                                |                  |             |           |           |           |           |           |           |           |              |           |           |          |          | Actual YTD  | (Unfavorable) | Annual Budget |
|                                                | Annual<br>Budget | YTD Budget  | January   | February  | March     | April     | Мау       | June      | July      | August       | September | October   | November | December | Total       | Variance      | Remaining     |
| Revenues:                                      |                  |             |           |           |           |           |           |           |           |              |           |           |          |          |             |               |               |
| General                                        | 18,419,970       | 15,349,975  | 1,408,296 | 1,336,027 | 1,543,776 | 1,461,944 | 1,671,055 | 1,738,646 | 1,703,457 | 1,441,082    | 1,662,507 | 1,656,920 | 0        | 0        | 15,623,710  | 273,735       | 2,796,260     |
| Administration                                 | 7,392,408        | 6,160,340   | 619,888   | 573,038   | 570,623   | 650,373   | 654,621   | 749,541   | 629,607   | 633,155      | 624,554   | 651,726   |          |          | 6,357,126   | 196,786       | 1,035,282     |
| Community Development                          | 617,250          | 514,375     | 65,346    | 43,379    | 49,605    | 43,620    | 45,950    | 82,326    | 44,884    | 30,943       | 42,447    | 39,456    |          |          | 487,956     | (26,419)      | 129,294       |
| Animal Control                                 | 679,002          | 565,835     | 57,453    | 55,188    | 55,527    | 55,254    | 55,428    | 57,483    | 54,921    | 53,668       | 54,429    | 67,424    |          |          | 566,774     | 939           | 112,228       |
| Court                                          | 743,420          | 619,517     | 36,230    | 43,892    | 105,448   | 36,326    | 39,460    | 48,999    | 36,998    | 34,078       | 38,564    | 29,332    |          |          | 449,327     | (170,190)     | 294,093       |
| Parks                                          | 2,752,683        | 2,293,903   | 160,006   | 154,863   | 214,462   | 202,194   | 226,523   | 212,546   | 473,201   | 188,064      | 191,074   | 399,310   |          |          | 2,422,243   | 128,341       | 330,440       |
| Fire                                           | 4,021,155        | 3,350,963   | 331,744   | 331,197   | 330,451   | 339,545   | 336,849   | 356,070   | 331,586   | 333,099      | 333,054   | 333,895   |          |          | 3,357,489   | 6,526         | 999'699       |
| Police                                         | 2,214,052        | 1,845,044   | 137,630   | 134,471   | 217,661   | 134,632   | 312,224   | 231,681   | 132,260   | 168,075      | 378,385   | 135,777   |          |          | 1,982,795   | 137,752       | 231,257       |
| Total Revenues                                 | 18,419,970       | 15,349,975  | 1,408,296 | 1,336,027 | 1,543,776 | 1,461,944 | 1,671,055 | 1,738,646 | 1,703,457 | 1,441,082    | 1,662,507 | 1,656,920 |          |          | 15,623,710  | 273,735       | 2,796,260     |
|                                                |                  |             |           |           |           |           |           |           |           |              |           |           |          |          |             |               |               |
| Expenditures:                                  |                  |             |           |           |           |           |           |           |           |              |           |           |          |          |             |               |               |
| General                                        | 19,917,024       | 16,597,520  | 1,519,594 | 1,356,941 | 2,121,467 | 1,623,585 | 1,380,355 | 1,923,160 | 2,183,922 | 1,616,351    | 1,701,900 | 1,592,156 | 25       | 34       | 17,019,429  | (421,910)     | 2,897,594     |
| Administration                                 | 1,157,416        | 964,514     | 26,607    | 84,104    | 108,869   | 123,475   | 80,034    | 50,479    | 68,828    | 52,562       | 96,503    | 146,146   |          |          | 909'298     | 806'96        | 289,810       |
| Community Development                          | 753,202          | 627,668     | 48,460    | 69,015    | 69,450    | 56,694    | 51,313    | 46,230    | 44,599    | 50,253       | 67,023    | 52,052    |          |          | 922,090     | 72,579        | 198,112       |
| Animal Control                                 | 875,800          | 729,833     | 48,888    | 50,483    | 121,226   | 54,587    | 58,272    | 52,400    | 58,277    | 73,886       | 80,162    | 000'69    |          |          | 667,182     | 62,651        | 208,618       |
| Court                                          | 682,357          | 568,631     | 41,551    | 65,115    | 63,336    | 41,530    | 51,123    | 51,415    | 38,518    | 75,617       | 53,885    | 39,450    |          |          | 521,541     | 47,090        | 160,816       |
| Parks                                          | 4,402,366        | 3,668,638   | 257,072   | 266,411   | 326,134   | 368,592   | 226,045   | 633,452   | 257,372   | 593,007      | 284,914   | 330,960   |          |          | 3,543,958   | 124,680       | 858,408       |
| Fire                                           | 5,128,277        | 4,273,564   | 448,642   | 341,461   | 617,617   | 383,253   | 384,565   | 433,378   | 470,359   | 299,689      | 470,960   | 388,713   |          |          | 4,238,639   | 34,925        | 889,638       |
| Police                                         | 6,917,606        | 5,764,671   | 618,375   | 480,351   | 814,835   | 595,453   | 529,002   | 655,805   | 1,245,969 | 471,337      | 648,453   | 565,833   |          |          | 6,625,414   | (860,742)     | 292,192       |
| Ī                                              |                  |             |           |           |           |           |           |           | 000000    |              | 000 000   | 4 500 456 |          | 38       | 47 040 430  | (421 640)     | 2 897 594     |
| Total Expenditures                             | 19,917,024       | 16,597,520  | 1,519,594 | 1,356,941 | 2,121,467 | 1,623,585 | 1,380,355 | 091,526,1 | 2,183,922 | 1,616,351    | 006,107,1 | 1,392,130 |          |          | 674,610,11  | (010'174)     | 100,100,1     |
|                                                |                  |             |           |           |           |           |           |           |           |              |           |           |          |          |             |               |               |
| Excess (Deficit) of Revenues over Expenditures | (1,497,053)      | (1,247,545) | 285       | (20,914)  | (577,691) | (161,641) | 290,700   | (184,513) | (480,464) | (175,269)    | (39,393)  | 64,764    | ٠        |          | (1,395,719) | 695,645       | (101,335)     |
|                                                |                  |             |           |           |           |           |           |           |           |              |           |           |          |          |             |               |               |