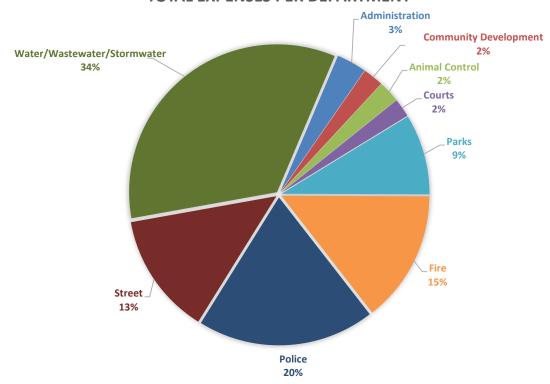

# **General - Executive Summary** Revenue & Expenditures October 2023

|                                                |                  |             | -         | JEKANS &  | NSW       |           |           |           | Ó         | October 2023 |           |           |          |          |             |               |               |
|------------------------------------------------|------------------|-------------|-----------|-----------|-----------|-----------|-----------|-----------|-----------|--------------|-----------|-----------|----------|----------|-------------|---------------|---------------|
|                                                |                  |             |           |           |           |           |           |           |           |              |           |           |          |          | Actual YTD  | (Unfavorable) | Annual Budget |
|                                                | Annual<br>Budget | YTD Budget  | January   | February  | March     | April     | Мау       | June      | July      | August       | September | October   | November | December | Total       | Variance      | Remaining     |
| Revenues:                                      |                  |             |           |           |           |           |           |           |           |              |           |           |          |          |             |               |               |
| General                                        | 18,419,970       | 15,349,975  | 1,408,296 | 1,336,027 | 1,543,776 | 1,461,944 | 1,671,055 | 1,738,646 | 1,703,457 | 1,441,082    | 1,662,507 | 1,656,920 | 0        | 0        | 15,623,710  | 273,735       | 2,796,260     |
| Administration                                 | 7,392,408        | 6,160,340   | 619,888   | 573,038   | 570,623   | 650,373   | 654,621   | 749,541   | 629,607   | 633,155      | 624,554   | 651,726   |          |          | 6,357,126   | 196,786       | 1,035,282     |
| Community Development                          | 617,250          | 514,375     | 65,346    | 43,379    | 49,605    | 43,620    | 45,950    | 82,326    | 44,884    | 30,943       | 42,447    | 39,456    |          |          | 487,956     | (26,419)      | 129,294       |
| Animal Control                                 | 679,002          | 565,835     | 57,453    | 55,188    | 55,527    | 55,254    | 55,428    | 57,483    | 54,921    | 53,668       | 54,429    | 67,424    |          |          | 566,774     | 939           | 112,228       |
| Court                                          | 743,420          | 619,517     | 36,230    | 43,892    | 105,448   | 36,326    | 39,460    | 48,999    | 36,998    | 34,078       | 38,564    | 29,332    |          |          | 449,327     | (170,190)     | 294,093       |
| Parks                                          | 2,752,683        | 2,293,903   | 160,006   | 154,863   | 214,462   | 202,194   | 226,523   | 212,546   | 473,201   | 188,064      | 191,074   | 399,310   |          |          | 2,422,243   | 128,341       | 330,440       |
| Fire                                           | 4,021,155        | 3,350,963   | 331,744   | 331,197   | 330,451   | 339,545   | 336,849   | 356,070   | 331,586   | 333,099      | 333,054   | 333,895   |          |          | 3,357,489   | 6,526         | 999'699       |
| Police                                         | 2,214,052        | 1,845,044   | 137,630   | 134,471   | 217,661   | 134,632   | 312,224   | 231,681   | 132,260   | 168,075      | 378,385   | 135,777   |          |          | 1,982,795   | 137,752       | 231,257       |
| Total Revenues                                 | 18,419,970       | 15,349,975  | 1,408,296 | 1,336,027 | 1,543,776 | 1,461,944 | 1,671,055 | 1,738,646 | 1,703,457 | 1,441,082    | 1,662,507 | 1,656,920 |          |          | 15,623,710  | 273,735       | 2,796,260     |
|                                                |                  |             |           |           |           |           |           |           |           |              |           |           |          |          |             |               |               |
| Expenditures:                                  |                  |             |           |           |           |           |           |           |           |              |           |           |          |          |             |               |               |
| General                                        | 19,917,024       | 16,597,520  | 1,519,594 | 1,356,941 | 2,121,467 | 1,623,585 | 1,380,355 | 1,923,160 | 2,183,922 | 1,616,351    | 1,701,900 | 1,592,156 | 25       | 34       | 17,019,429  | (421,910)     | 2,897,594     |
| Administration                                 | 1,157,416        | 964,514     | 26,607    | 84,104    | 108,869   | 123,475   | 80,034    | 50,479    | 68,828    | 52,562       | 96,503    | 146,146   |          |          | 909'298     | 806'96        | 289,810       |
| Community Development                          | 753,202          | 627,668     | 48,460    | 69,015    | 69,450    | 56,694    | 51,313    | 46,230    | 44,599    | 50,253       | 67,023    | 52,052    |          |          | 922,090     | 72,579        | 198,112       |
| Animal Control                                 | 875,800          | 729,833     | 48,888    | 50,483    | 121,226   | 54,587    | 58,272    | 52,400    | 58,277    | 73,886       | 80,162    | 000'69    |          |          | 667,182     | 62,651        | 208,618       |
| Court                                          | 682,357          | 568,631     | 41,551    | 65,115    | 63,336    | 41,530    | 51,123    | 51,415    | 38,518    | 75,617       | 53,885    | 39,450    |          |          | 521,541     | 47,090        | 160,816       |
| Parks                                          | 4,402,366        | 3,668,638   | 257,072   | 266,411   | 326,134   | 368,592   | 226,045   | 633,452   | 257,372   | 593,007      | 284,914   | 330,960   |          |          | 3,543,958   | 124,680       | 858,408       |
| Fire                                           | 5,128,277        | 4,273,564   | 448,642   | 341,461   | 617,617   | 383,253   | 384,565   | 433,378   | 470,359   | 299,689      | 470,960   | 388,713   |          |          | 4,238,639   | 34,925        | 889,638       |
| Police                                         | 6,917,606        | 5,764,671   | 618,375   | 480,351   | 814,835   | 595,453   | 529,002   | 655,805   | 1,245,969 | 471,337      | 648,453   | 565,833   |          |          | 6,625,414   | (860,742)     | 292,192       |
| Ī                                              |                  |             |           |           |           |           |           |           | 000000    |              | 000 000   | 4 500 456 |          | 38       | 47 040 430  | (421 640)     | 2 897 594     |
| Total Expenditures                             | 19,917,024       | 16,597,520  | 1,519,594 | 1,356,941 | 2,121,467 | 1,623,585 | 1,380,355 | 091,526,1 | 2,183,922 | 1,616,351    | 006,107,1 | 1,392,130 |          |          | 674,610,11  | (010'174)     | 100,100,1     |
|                                                |                  |             |           |           |           |           |           |           |           |              |           |           |          |          |             |               |               |
| Excess (Deficit) of Revenues over Expenditures | (1,497,053)      | (1,247,545) | 285       | (20,914)  | (577,691) | (161,641) | 290,700   | (184,513) | (480,464) | (175,269)    | (39,393)  | 64,764    | ٠        |          | (1,395,719) | 695,645       | (101,335)     |
|                                                |                  |             |           |           |           |           |           |           |           |              |           |           |          |          |             |               |               |