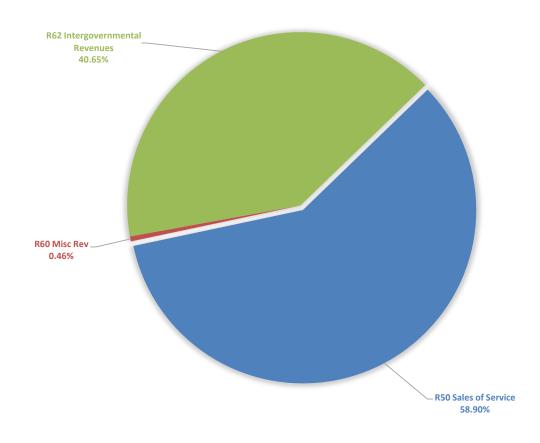

# **General - Executive Summary** Revenue & Expenditures October 2023

|                                                |                  |             | -         | JEKANS &  | NSW       |           |           |           | Ó         | October 2023 |           |           |          |          |             |               |               |
|------------------------------------------------|------------------|-------------|-----------|-----------|-----------|-----------|-----------|-----------|-----------|--------------|-----------|-----------|----------|----------|-------------|---------------|---------------|
|                                                |                  |             |           |           |           |           |           |           |           |              |           |           |          |          | Actual YTD  | (Unfavorable) | Annual Budget |
|                                                | Annual<br>Budget | YTD Budget  | January   | February  | March     | April     | Мау       | June      | July      | August       | September | October   | November | December | Total       | Variance      | Remaining     |
| Revenues:                                      |                  |             |           |           |           |           |           |           |           |              |           |           |          |          |             |               |               |
| General                                        | 18,419,970       | 15,349,975  | 1,408,296 | 1,336,027 | 1,543,776 | 1,461,944 | 1,671,055 | 1,738,646 | 1,703,457 | 1,441,082    | 1,662,507 | 1,656,920 | 0        | 0        | 15,623,710  | 273,735       | 2,796,260     |
| Administration                                 | 7,392,408        | 6,160,340   | 619,888   | 573,038   | 570,623   | 650,373   | 654,621   | 749,541   | 629,607   | 633,155      | 624,554   | 651,726   |          |          | 6,357,126   | 196,786       | 1,035,282     |
| Community Development                          | 617,250          | 514,375     | 65,346    | 43,379    | 49,605    | 43,620    | 45,950    | 82,326    | 44,884    | 30,943       | 42,447    | 39,456    |          |          | 487,956     | (26,419)      | 129,294       |
| Animal Control                                 | 679,002          | 565,835     | 57,453    | 55,188    | 55,527    | 55,254    | 55,428    | 57,483    | 54,921    | 53,668       | 54,429    | 67,424    |          |          | 566,774     | 939           | 112,228       |
| Court                                          | 743,420          | 619,517     | 36,230    | 43,892    | 105,448   | 36,326    | 39,460    | 48,999    | 36,998    | 34,078       | 38,564    | 29,332    |          |          | 449,327     | (170,190)     | 294,093       |
| Parks                                          | 2,752,683        | 2,293,903   | 160,006   | 154,863   | 214,462   | 202,194   | 226,523   | 212,546   | 473,201   | 188,064      | 191,074   | 399,310   |          |          | 2,422,243   | 128,341       | 330,440       |
| Fire                                           | 4,021,155        | 3,350,963   | 331,744   | 331,197   | 330,451   | 339,545   | 336,849   | 356,070   | 331,586   | 333,099      | 333,054   | 333,895   |          |          | 3,357,489   | 6,526         | 999'699       |
| Police                                         | 2,214,052        | 1,845,044   | 137,630   | 134,471   | 217,661   | 134,632   | 312,224   | 231,681   | 132,260   | 168,075      | 378,385   | 135,777   |          |          | 1,982,795   | 137,752       | 231,257       |
| Total Revenues                                 | 18,419,970       | 15,349,975  | 1,408,296 | 1,336,027 | 1,543,776 | 1,461,944 | 1,671,055 | 1,738,646 | 1,703,457 | 1,441,082    | 1,662,507 | 1,656,920 |          |          | 15,623,710  | 273,735       | 2,796,260     |
|                                                |                  |             |           |           |           |           |           |           |           |              |           |           |          |          |             |               |               |
| Expenditures:                                  |                  |             |           |           |           |           |           |           |           |              |           |           |          |          |             |               |               |
| General                                        | 19,917,024       | 16,597,520  | 1,519,594 | 1,356,941 | 2,121,467 | 1,623,585 | 1,380,355 | 1,923,160 | 2,183,922 | 1,616,351    | 1,701,900 | 1,592,156 | 25       | 34       | 17,019,429  | (421,910)     | 2,897,594     |
| Administration                                 | 1,157,416        | 964,514     | 26,607    | 84,104    | 108,869   | 123,475   | 80,034    | 50,479    | 68,828    | 52,562       | 96,503    | 146,146   |          |          | 909'298     | 806'96        | 289,810       |
| Community Development                          | 753,202          | 627,668     | 48,460    | 69,015    | 69,450    | 56,694    | 51,313    | 46,230    | 44,599    | 50,253       | 67,023    | 52,052    |          |          | 922,090     | 72,579        | 198,112       |
| Animal Control                                 | 875,800          | 729,833     | 48,888    | 50,483    | 121,226   | 54,587    | 58,272    | 52,400    | 58,277    | 73,886       | 80,162    | 000'69    |          |          | 667,182     | 62,651        | 208,618       |
| Court                                          | 682,357          | 568,631     | 41,551    | 65,115    | 63,336    | 41,530    | 51,123    | 51,415    | 38,518    | 75,617       | 53,885    | 39,450    |          |          | 521,541     | 47,090        | 160,816       |
| Parks                                          | 4,402,366        | 3,668,638   | 257,072   | 266,411   | 326,134   | 368,592   | 226,045   | 633,452   | 257,372   | 593,007      | 284,914   | 330,960   |          |          | 3,543,958   | 124,680       | 858,408       |
| Fire                                           | 5,128,277        | 4,273,564   | 448,642   | 341,461   | 617,617   | 383,253   | 384,565   | 433,378   | 470,359   | 299,689      | 470,960   | 388,713   |          |          | 4,238,639   | 34,925        | 889,638       |
| Police                                         | 6,917,606        | 5,764,671   | 618,375   | 480,351   | 814,835   | 595,453   | 529,002   | 655,805   | 1,245,969 | 471,337      | 648,453   | 565,833   |          |          | 6,625,414   | (860,742)     | 292,192       |
| Ī                                              |                  |             |           |           |           |           |           |           | 000000    |              | 000 000   | 4 500 456 |          | 38       | 47 040 430  | (421 640)     | 2 897 594     |
| Total Expenditures                             | 19,917,024       | 16,597,520  | 1,519,594 | 1,356,941 | 2,121,467 | 1,623,585 | 1,380,355 | 091,526,1 | 2,183,922 | 1,616,351    | 006,107,1 | 1,392,130 |          |          | 674,610,11  | (010'174)     | 100,100,1     |
|                                                |                  |             |           |           |           |           |           |           |           |              |           |           |          |          |             |               |               |
| Excess (Deficit) of Revenues over Expenditures | (1,497,053)      | (1,247,545) | 285       | (20,914)  | (577,691) | (161,641) | 290,700   | (184,513) | (480,464) | (175,269)    | (39,393)  | 64,764    | ٠        |          | (1,395,719) | 695,645       | (101,335)     |
|                                                |                  |             |           |           |           |           |           |           |           |              |           |           |          |          |             |               |               |