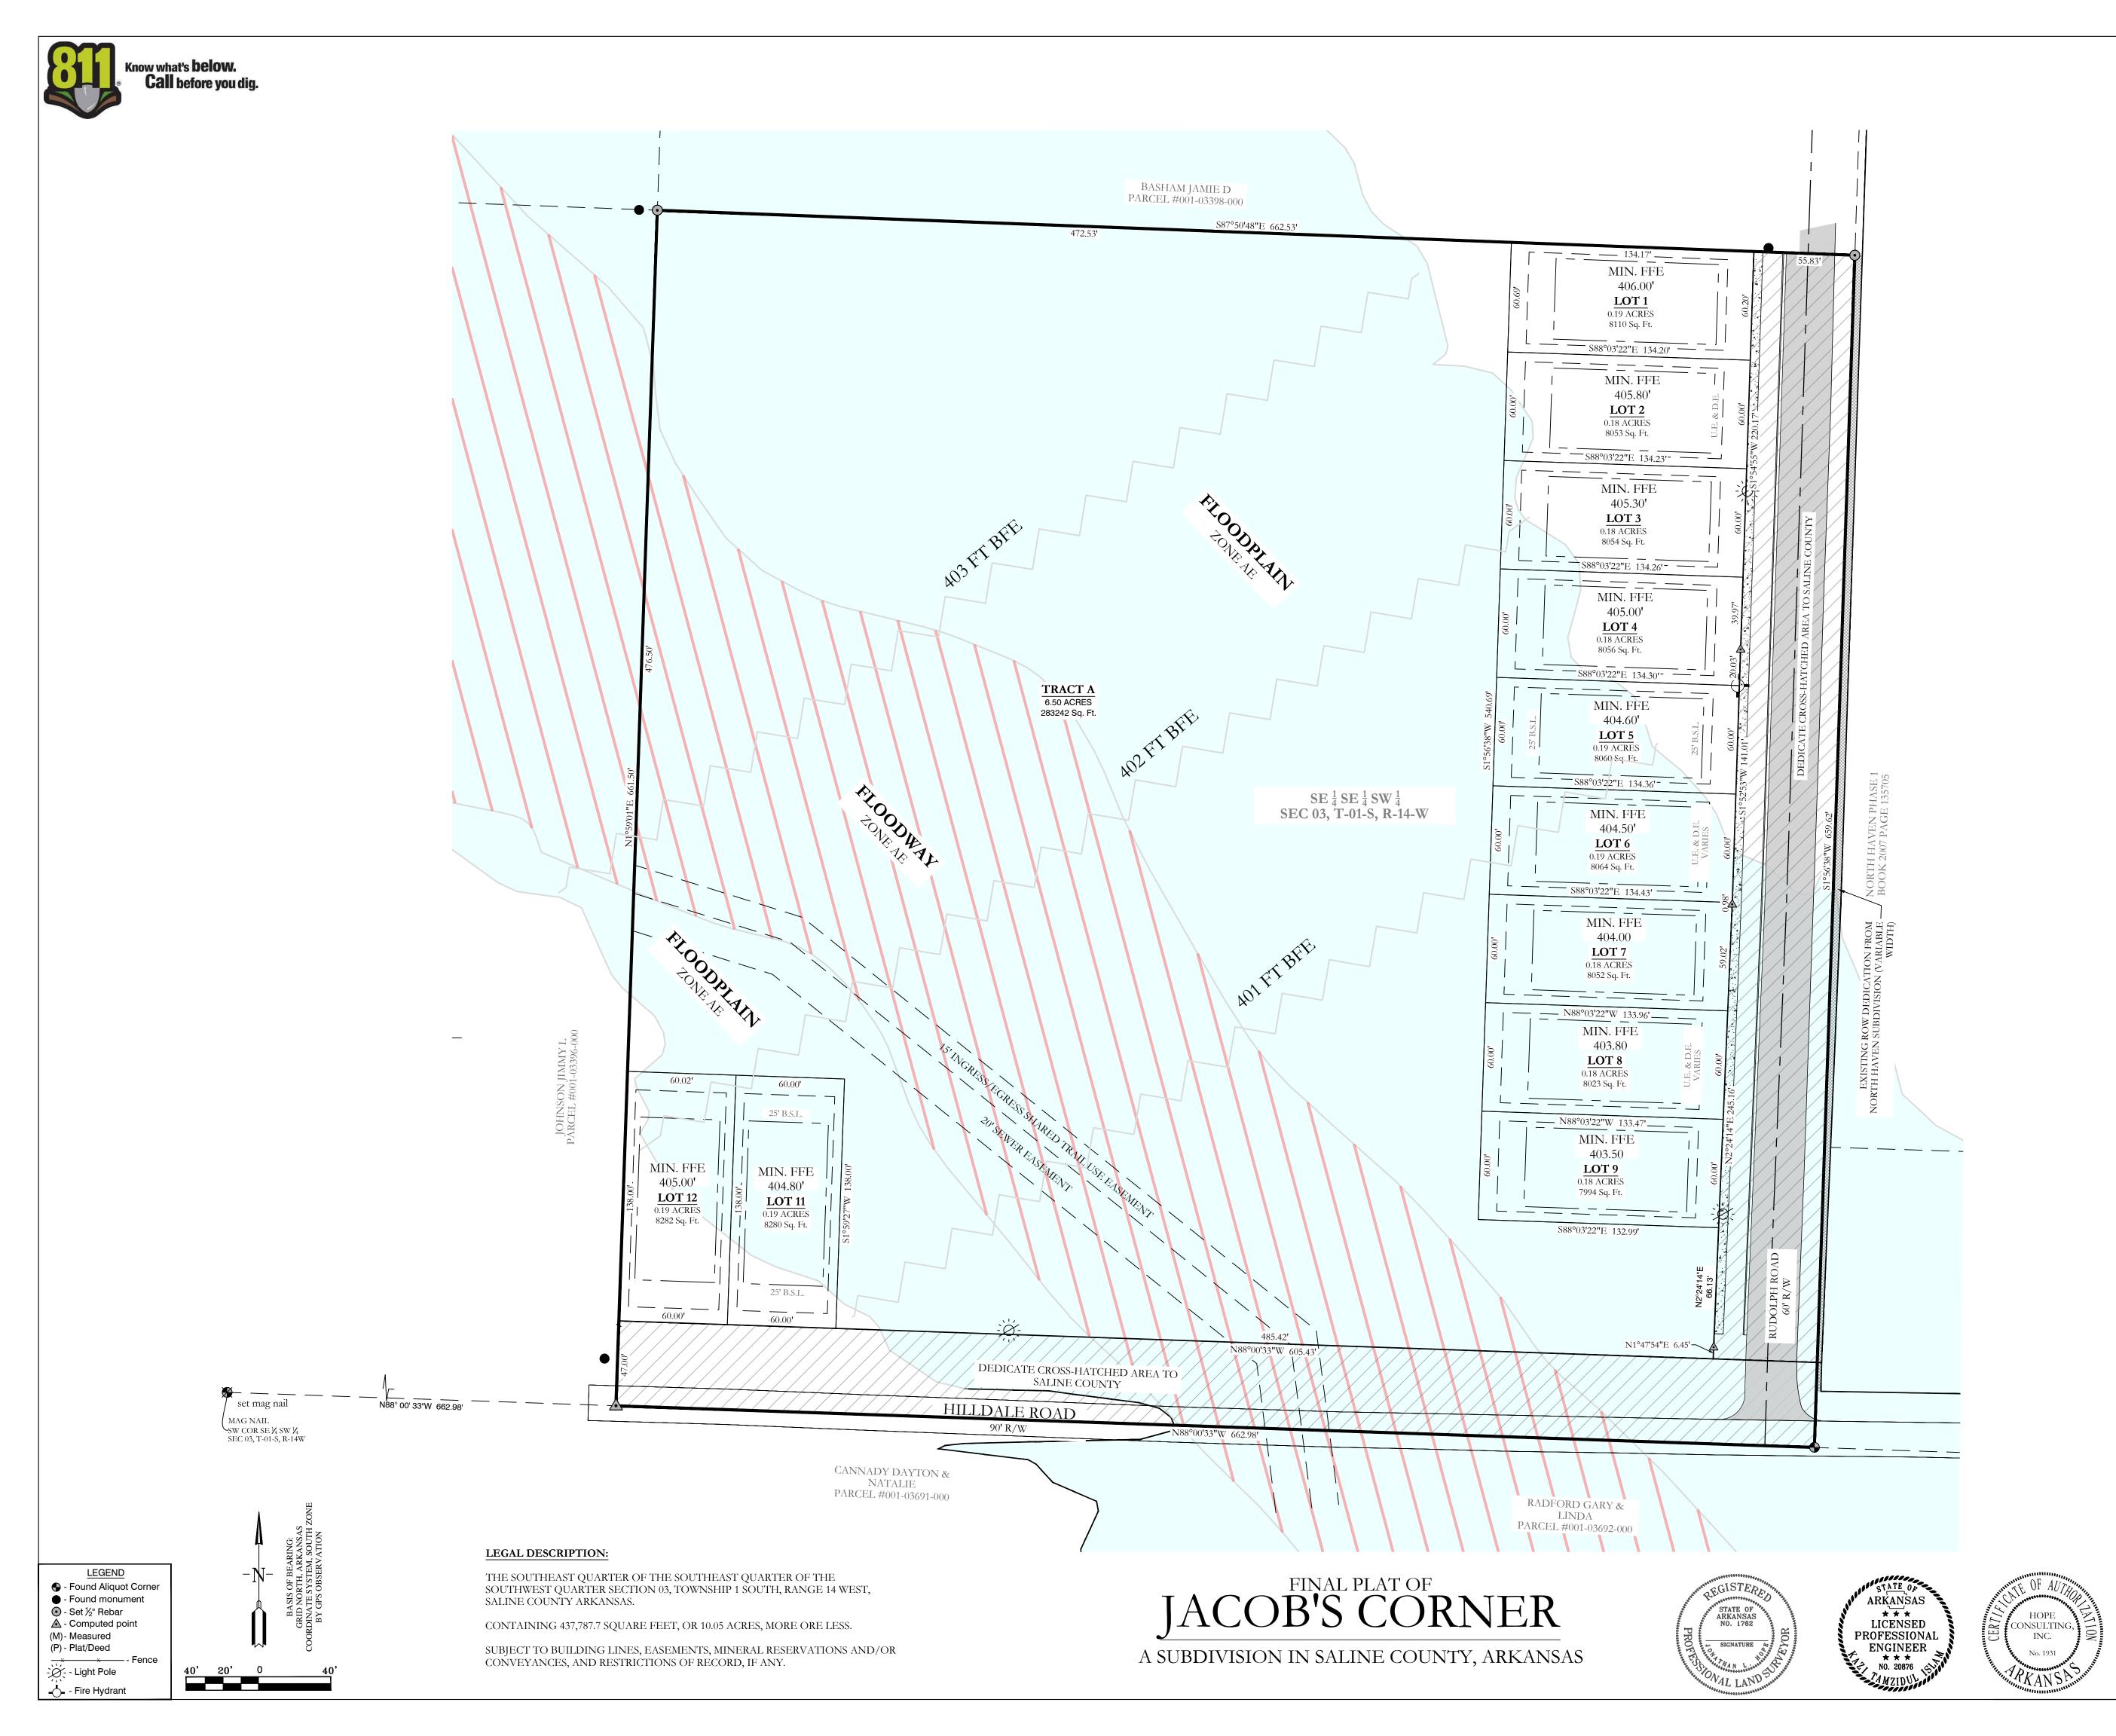

### 13. Sidewalk Waiver - Jacob's Corner Subdivision

A sidewalk waiver is requested for along Hilldale Road.

PLT-0688-PLT-04-2023-10-30\_v1.pdf