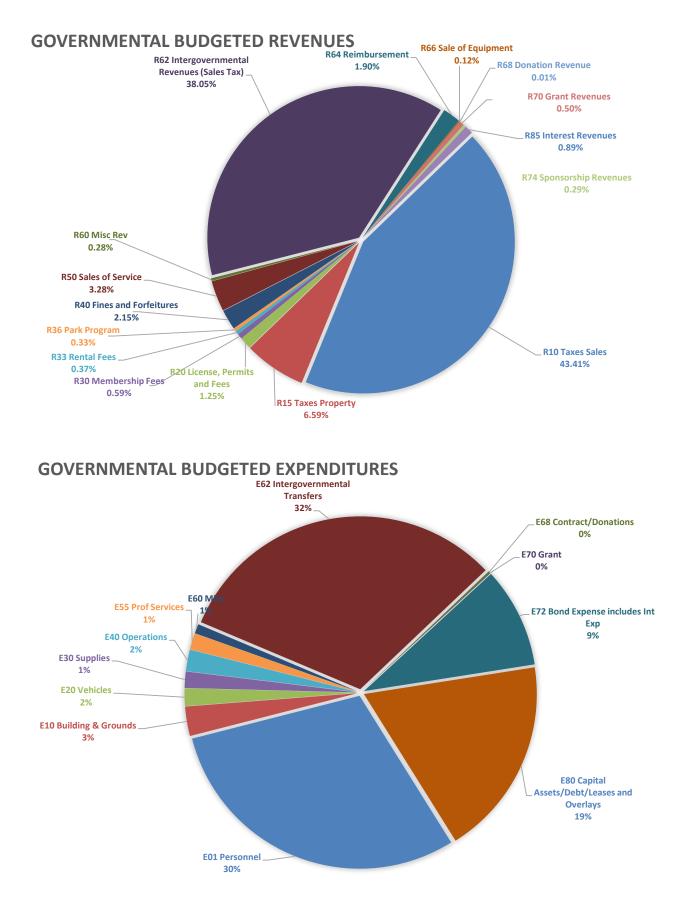

### 4. Monthly Financial Report - Ending October 2023

Approval and acceptance of the monthly financial report for period ending October 2023, see attached.

• 11.16.23 Financial Report ending Oct 2023.pdf

## neral - Executive Summary Revenue & Expenditures october 2023

|                                                   |                  |             |           | ARKANS IS | SIS       |           |           |           | Õ         | October 2023 |           |           |          |          |                     |                           |                            |
|---------------------------------------------------|------------------|-------------|-----------|-----------|-----------|-----------|-----------|-----------|-----------|--------------|-----------|-----------|----------|----------|---------------------|---------------------------|----------------------------|
|                                                   | Annual<br>Budget | YTD Budget  | January   | February  | March     | April     | May       | June      | July      | August       | September | October   | November | December | Actual YTD<br>Total | (Unfavorable)<br>Variance | Annual Budget<br>Remaining |
| Revenues:                                         |                  |             |           |           |           |           |           |           |           |              |           |           | 8        | 1        |                     |                           |                            |
| General                                           | 18,419,970       | 15,349,975  | 1,408,296 | 1,336,027 | 1,543,776 | 1,461,944 | 1,671,055 | 1,738,646 | 1,703,457 | 1,441,082    | 1,662,507 | 1,656,920 | 0        | 0        | 15,623,710          | 273,735                   | 2,796,260                  |
| Administration                                    | 7,392,408        | 6,160,340   | 619,888   | 573,038   | 570,623   | 650,373   | 654,621   | 749,541   | 629,607   | 633,155      | 624,554   | 651,726   |          |          | 6,357,126           | 196,786                   | 1,035,282                  |
| Community Development                             | 617,250          | 514,375     | 65,346    | 43,379    | 49,605    | 43,620    | 45,950    | 82,326    | 44,884    | 30,943       | 42,447    | 39,456    |          |          | 487,956             | (26,419)                  | 129,294                    |
| Animal Control                                    | 679,002          | 565,835     | 57,453    | 55,188    | 55,527    | 55,254    | 55,428    | 57,483    | 54,921    | 53,668       | 54,429    | 67,424    |          |          | 566,774             | 626                       | 112,228                    |
| Court                                             | 743,420          | 619,517     | 36,230    | 43,892    | 105,448   | 36,326    | 39,460    | 48,999    | 36,998    | 34,078       | 38,564    | 29,332    |          |          | 449,327             | (170,190)                 | 294,093                    |
| Parks                                             | 2,752,683        | 2,293,903   | 160,006   | 154,863   | 214,462   | 202,194   | 226,523   | 212,546   | 473,201   | 188,064      | 191,074   | 399,310   |          |          | 2,422,243           | 128,341                   | 330,440                    |
| Fire                                              | 4,021,155        | 3,350,963   | 331,744   | 331,197   | 330,451   | 339,545   | 336,849   | 356,070   | 331,586   | 333,099      | 333,054   | 333,895   |          |          | 3,357,489           | 6,526                     | 663,666                    |
| Police                                            | 2,214,052        | 1,845,044   | 137,630   | 134,471   | 217,661   | 134,632   | 312,224   | 231,681   | 132,260   | 168,075      | 378,385   | 135,777   |          |          | 1,982,795           | 137,752                   | 231,257                    |
| Total Revenues                                    | 18,419,970       | 15,349,975  | 1,408,296 | 1,336,027 | 1,543,776 | 1,461,944 | 1,671,055 | 1,738,646 | 1,703,457 | 1,441,082    | 1,662,507 | 1,656,920 |          | •        | 15,623,710          | 273,735                   | 2,796,260                  |
|                                                   |                  |             |           |           |           |           |           |           |           |              |           |           |          |          |                     |                           |                            |
| Expenditures:                                     |                  |             |           |           |           |           |           |           |           |              |           |           |          |          |                     |                           |                            |
| General                                           | 19,917,024       | 16,597,520  | 1,519,594 | 1,356,941 | 2,121,467 | 1,623,585 | 1,380,355 | 1,923,160 | 2,183,922 | 1,616,351    | 1,701,900 | 1,592,156 | 2        | 4        | 17,019,429          | (421,910)                 | 2,897,594                  |
| Administration                                    | 1,157,416        | 964,514     | 56,607    | 84,104    | 108,869   | 123,475   | 80,034    | 50,479    | 68,828    | 52,562       | 96,503    | 146,146   |          |          | 867,606             | 96,908                    | 289,810                    |
| Community Development                             | 753,202          | 627,668     | 48,460    | 69,015    | 69,450    | 56,694    | 51,313    | 46,230    | 44,599    | 50,253       | 67,023    | 52,052    |          |          | 555,090             | 72,579                    | 198,112                    |
| Animal Control                                    | 875,800          | 729,833     | 48,888    | 50,483    | 121,226   | 54,587    | 58,272    | 52,400    | 58,277    | 73,886       | 80,162    | 69,000    |          |          | 667,182             | 62,651                    | 208,618                    |
| Court                                             | 682,357          | 568,631     | 41,551    | 65,115    | 63,336    | 41,530    | 51,123    | 51,415    | 38,518    | 75,617       | 53,885    | 39,450    |          |          | 521,541             | 47,090                    | 160,816                    |
| Parks                                             | 4,402,366        | 3,668,638   | 257,072   | 266,411   | 326,134   | 368,592   | 226,045   | 633,452   | 257,372   | 593,007      | 284,914   | 330,960   |          |          | 3,543,958           | 124,680                   | 858,408                    |
| Fire                                              | 5,128,277        | 4,273,564   | 448,642   | 341,461   | 617,617   | 383,253   | 384,565   | 433,378   | 470,359   | 299,689      | 470,960   | 388,713   |          |          | 4,238,639           | 34,925                    | 889,638                    |
| Police                                            | 6,917,606        | 5,764,671   | 618,375   | 480,351   | 814,835   | 595,453   | 529,002   | 655,805   | 1,245,969 | 471,337      | 648,453   | 565,833   |          |          | 6,625,414           | (860,742)                 | 292,192                    |
| Total Exnandituras                                | 19 917 024       | 16.597.520  | 1.519.594 | 1.356.941 | 2.121.467 | 1.623.585 | 1,380,355 | 1,923,160 | 2,183,922 | 1,616,351    | 1,701,900 | 1,592,156 |          |          | 17,019,429          | (421,910)                 | 2,897,594                  |
|                                                   |                  |             |           |           |           |           |           |           |           |              |           |           |          |          |                     |                           |                            |
| Excess (Deficit) of Revenues<br>over Expenditures | (1,497,053)      | (1,247,545) | 285       | (20,914)  | (577,691) | (161,641) | 290,700   | (184,513) | (480,464) | (175,269)    | (39,393)  | 64,764    |          |          | (1,395,719)         | 695,645                   | (101,335)                  |
| 1                                                 |                  |             |           |           |           |           |           |           |           |              |           |           |          |          |                     |                           |                            |