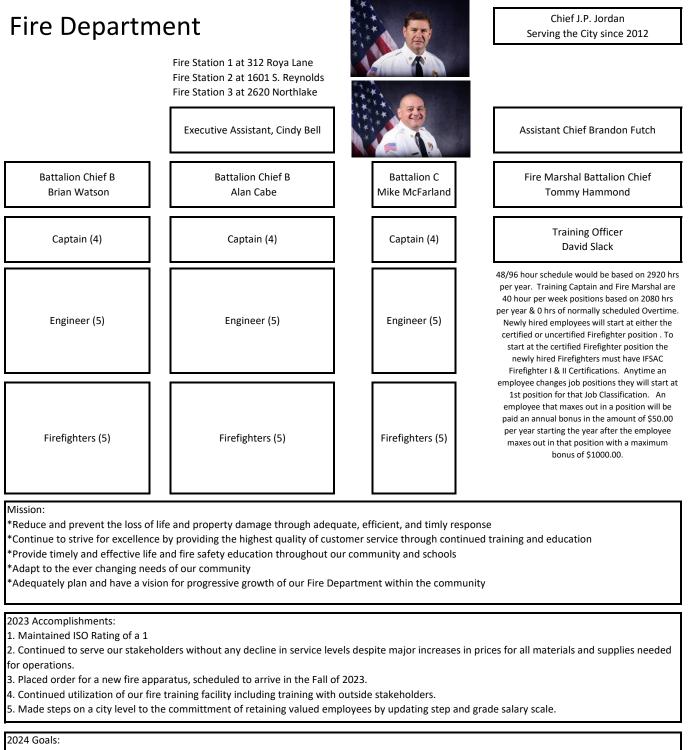

### Fire Department – Presented by Chief Jordan

8. Bryant Fire Department Handbook and Standard Operating Guidelines -Revised Bryant Fire Department Handbook and Standard Operating Guidelines 2023 [YT 40:40] Approval and acceptance of Revised Bryant Fire Department Handbook and Standard Operating Guidelines. See attached. Motion to approve - Council Member O'Roark, Second by Council Member Henson. Voice Vote. Motion Passed.