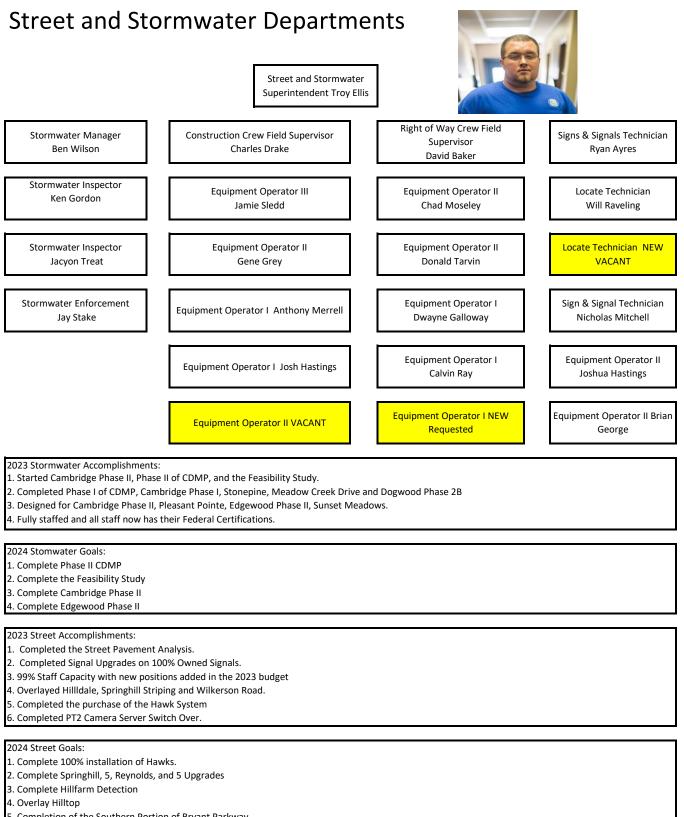

|                    |                        |        |                            | ^      |         |

\*CSI stands for Certified Stormwater Inspector and CISEC for Certified Inspector for Sediment & Erosion Control

\* IMSA stands for International Municipal Signal Association

2023 Public Works Accomplishments:

1. Completed the Metron Meter System installation

2. Secured ANRC Funding for Meters and Leah Circle.

3. 6 miles of roads milled and inlayed

4. Implementation of the Enterprise Asset Management (EAM) System.

5. Phase I Cambridge Drainage.

Public Works 2024 Goals:

1. Complete the Master Plans for Water, Wastewater and Stormwater with 10 year scopes.

2. Continue COA Project improvements and loading for capacity limits on the Sanitary Sewer System.



5. Completion of the Southern Portion of Bryant Parkway.

|                            | 2020 | 2021 | 2022 | 2023 | 2024 |
|----------------------------|------|------|------|------|------|
| FT Employees<br>Street     | 13   | 13   | 13.5 | 18   | 17.5 |
| FT Employees<br>Stormwater | 3    | 3    | 3.5  | 4    | 4.5  |

## **Bryant Drainage Master Plan**

#### Garver Citywide Master Drainage Plan Update

October 25, 2022

#### Citywide Drainage Master Plan

Overview of Scope and Purpose of Study



- Current Status
  - o Finalizing Citywide Drainage Study Screening Moving toward Phase 2
  - Developing and evaluating alternatives for Boone Road area and Oak Glenn Subdivision
- Schedule
  - Phase 1 Estimated Completion of November 2022
  - Phase 2 Estimated to begin February 2023

|