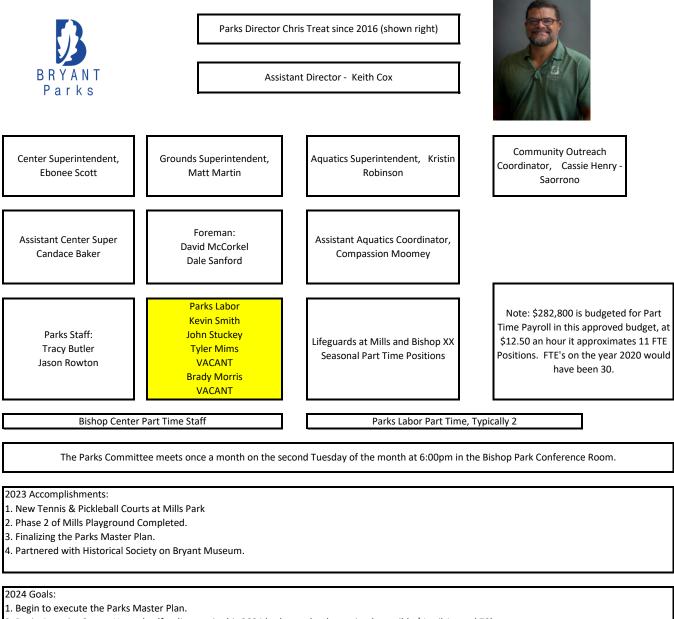

### 14. Council Approval - Approval to Recruit and Hire for Two Park Labor Positions

Parks is requesting approval to recruit and hire for two Park Labor positions. The Parks Labor crew consists of six full-time budgeted positions. Currently two of those positions are vacant leaving only four employees to complete all of the outdoor field services for all of our parks as we come into the sports/tournament season. In addition, given the current understaffing in HR, we anticipate a prolonged hiring process. These positions need to be replaced by the end of December 2023 to maintain the current park standards. Park Labor wages range from \$14.00-\$17.00/hour. The following is a description of the reduction in Parks Labor service levels in 2024 in the event we have to function without filling these two positions:

1) Bathroom cleaning and trash removal would revert back to a Mon/Wed/Fri pattern instead of the daily pattern we've worked to achieve.

Edging, clay work, supplemental dragging and any non-game related work on baseball and softball fields would be on an emergency basis only instead of a normal weekly field maintenance program. Would allow no extra time to drag fields for practices, tryouts, scrimmage games or just to keep the fields worked to prevent weeds from growing in them.

2) Building Maintenance foreman position would be forced to become a floating position alternating between helping with outside grounds maintenance in addition to duties inside the center and other buildings. Also would be forced to remain in the weekend tournament workers rotation due to lack of grounds employees.

3) Height of cut on the sports fields would need to be raised in order for the 2 man mowing crew to be able to keep up with the workload without cutting more than 1/3rd of the grass blade off during each cutting which could result in scalping. We have worked very hard to keep the height of cut on the sports fields low and clean but this requires weekly attention. We would also have to cut back water and fertilizer in order for a two man crew to be able to stay on top of the grass cutting which would in turn have a negative impact on the playing surfaces.

4) Grounds Maintenance foreman would be forced to spend most of each day on a mower instead of being a crew leader and planning daily tasks and staying on top of equipment maintenance, being project manager, etc.

5) Less workers means more hours on the current employees which could lead to excessive overtime hours after the maxing out of comp time for each member of the grounds crew. This could also result in burnout based on the 2024 tournament schedule that's already been established. We currently don't typically schedule an employee on back to back weekends unless absolutely necessary but this shortage would force back-to-back weekend scheduling. This could eventually lead to us scaling back on our sports tourism schedule.

6) Weedeating that's done by 1-2 members of the mow crew would be replaced with spraying a non selective herbicide around fences and edges which would be less aesthetically pleasing.

7) Cultural practices such as aerifying, nail dragging, topdressing, fertilizing, dethatching, rolling, etc. would not get done as often as they need to be.

8) With a short crew, if anyone were to miss due to illness, appointments, injuries, etc. it would reduce field services further.