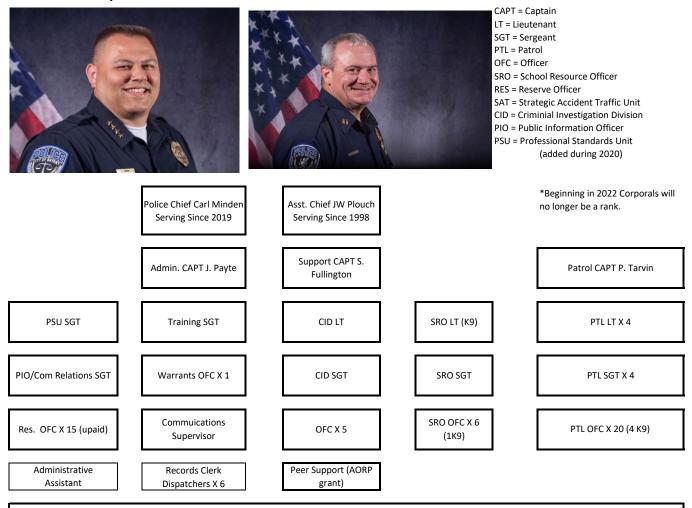

| Grant Expense          | \$ | -            | \$ | -            | \$-             | \$           | -            |  |  |  |
| E72  | Bond Expense           | \$ | 174,000.00   | \$ | 113,148.00   | \$71,921.28     | \$           | 169,696.50   |  |  |  |
| E80  | Capital Assets         | \$ | -            | \$ | 12,440.20    | \$11,114.52     | \$           | 19,805.57    |  |  |  |
| E85  | Interest Expense       | \$ | 30,000.00    | \$ | 51,080.00    | \$41,433.18     | \$           | 2,643.41     |  |  |  |
|      | Totals                 | \$ | 5,780,520.93 | \$ | 5,128,277.24 | \$ 3,849,925.92 | \$           | 4,356,649.41 |  |  |  |

Note highlighted above is a large difference due to \$150K of Turn out gear being bought in 2022.

### Police Department - station at 312 Roya Lane



Mission Statement: The mission of the Bryant Police Department is to work in harmony with all citizens of the community to create a safe and secure environment and to improve the quality of life for our residents with an emphasis on equality, fairness, integrity and professionalism.

2023 Accomplishments:

- 1. Purchased and installed new in-car and body worn camera system.
- 2. 40 hours of annual training (minimal) per Officer. Increased use of force and de-escalation training with the new training facility.
- 3. Added Opioid Response Detective and Peer Counselor via grant from AORP.

2024 Goals:

1. Transfer of the city's 911/Dispatch services to Saline County Central.

2. Continue to increase training available to staff.

3. Complete implementation of the AORP grant program.

4. Add f