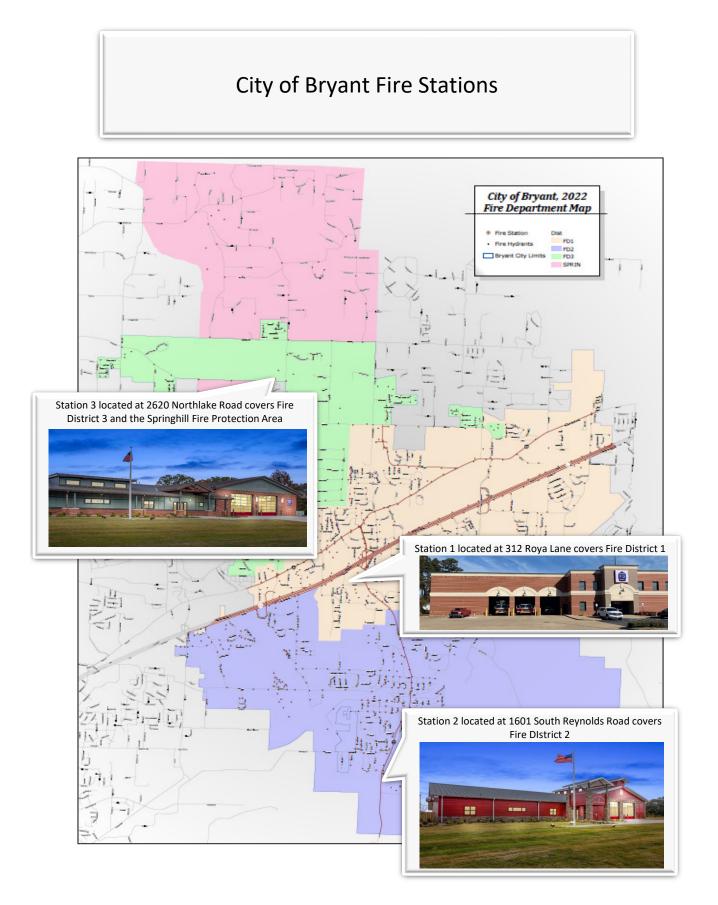

8.40 | \$ | 4,402,365.61 | \$ | 3,212,998.23 | \$           | 3,717,142.79 |  |  |  |  |



1. Place new fire apparatus in service and sell a 1999 model reserve apparatus.

2. Continue to work with EMS/Ambulance Service provider towards Advanced Life Support level of care for FD personnel prior to ambulance arrival.

3. Pursue possible means to fund the purchase of a new ladder truck with possible order in the next 18 months, with potential delivery time out over 3 years.

4. Maintain ISO rating of 1

5. Continue to offer quality professional development and training opportunities to our personnel.

|              | 2020 | 2021 | 2022 | 2023 | 2024 | No Change |
|--------------|------|------|------|------|------|-----------|
| FT Employees | 50   | 50   | 50   | 50   | 50   |           |



|      | Fire                    |    |              |    |              |    |               |    |              |  |  |
|------|-------------------------|----|--------------|----|--------------|----|---------------|----|--------------|--|--|
|      | Revenues                |    |              |    |              |    |               |    |              |  |  |
| Cat. | Description             | 20 | 24 Requested | 4  | 2023 Budget  | 2  | 023 Estimated | 4  | 2022 Actuals |  |  |
| R10  | Taxes - Sale            | \$ | -            | \$ | -            | \$ | -             | \$ | -            |  |  |
| R15  | Taxes - Property        | \$ | 55,700.00    | \$ | 55,700.00    | \$ | 41,977.43     | \$ | 52,888.58    |  |  |
| R20  | Licenses Permits & Fees | \$ | 1,500.00     | \$ | -