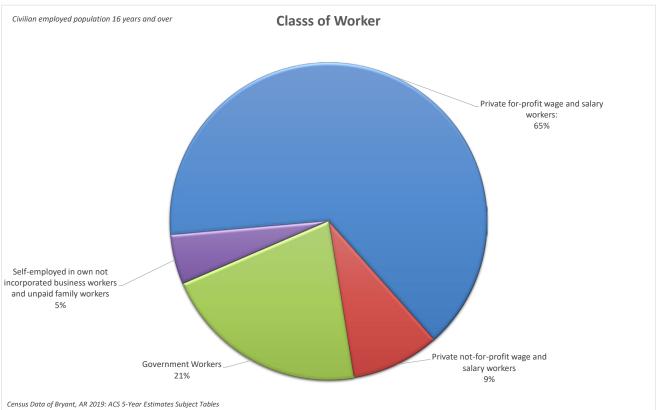

### Ashley Park

400 SW 3rd Street

Three baseball fields, playground, restrooms, and covered pavilion

#### Alcoa 40 Park and Bark Park

1110 Shobe Road

Two softabll fields, one pee-wee football/multipurpose field, one concession stand, bathrooms, bridge and deck, paved parking, parking lot and field lighting, dugouts, press boxes, bleachers for football/soccer/multipurpose field. The Bark Park is designated for dogs to exercise and play off-leash in a controlled environment with an area for dogs 25 pounds and over and an area for dogs under 25 pounds.

#### Midland Park

3865 Midland

Four Youth soccer fields, concession building, restroom, sport-field lighting, and paved parking

#### • Springhill Park 2110 Binder Street

Playground, pavillion, water fountain, and paved parking









### City of Bryant Letter of Transmittal

Dear Citizens of Bryant,

The annual construction of a budget for the upcoming year is important to your community on many levels. First it creates a road map and a mission for how your city government will utilize the resources allotted to them through sales tax, franchise fees, utility rates, fines, as well as permits. This roadmap is then set into place to create, and ultimately fulfill, a long-term vision for the city.

It is the desire of the council and city employees to continue a proactive stance toward our city's growth and avoid being reactive when possible. To do this takes very deliberate action, which begins with good policy and long-term planning. This planning is then implemented one year at a time. The city currently has long-term