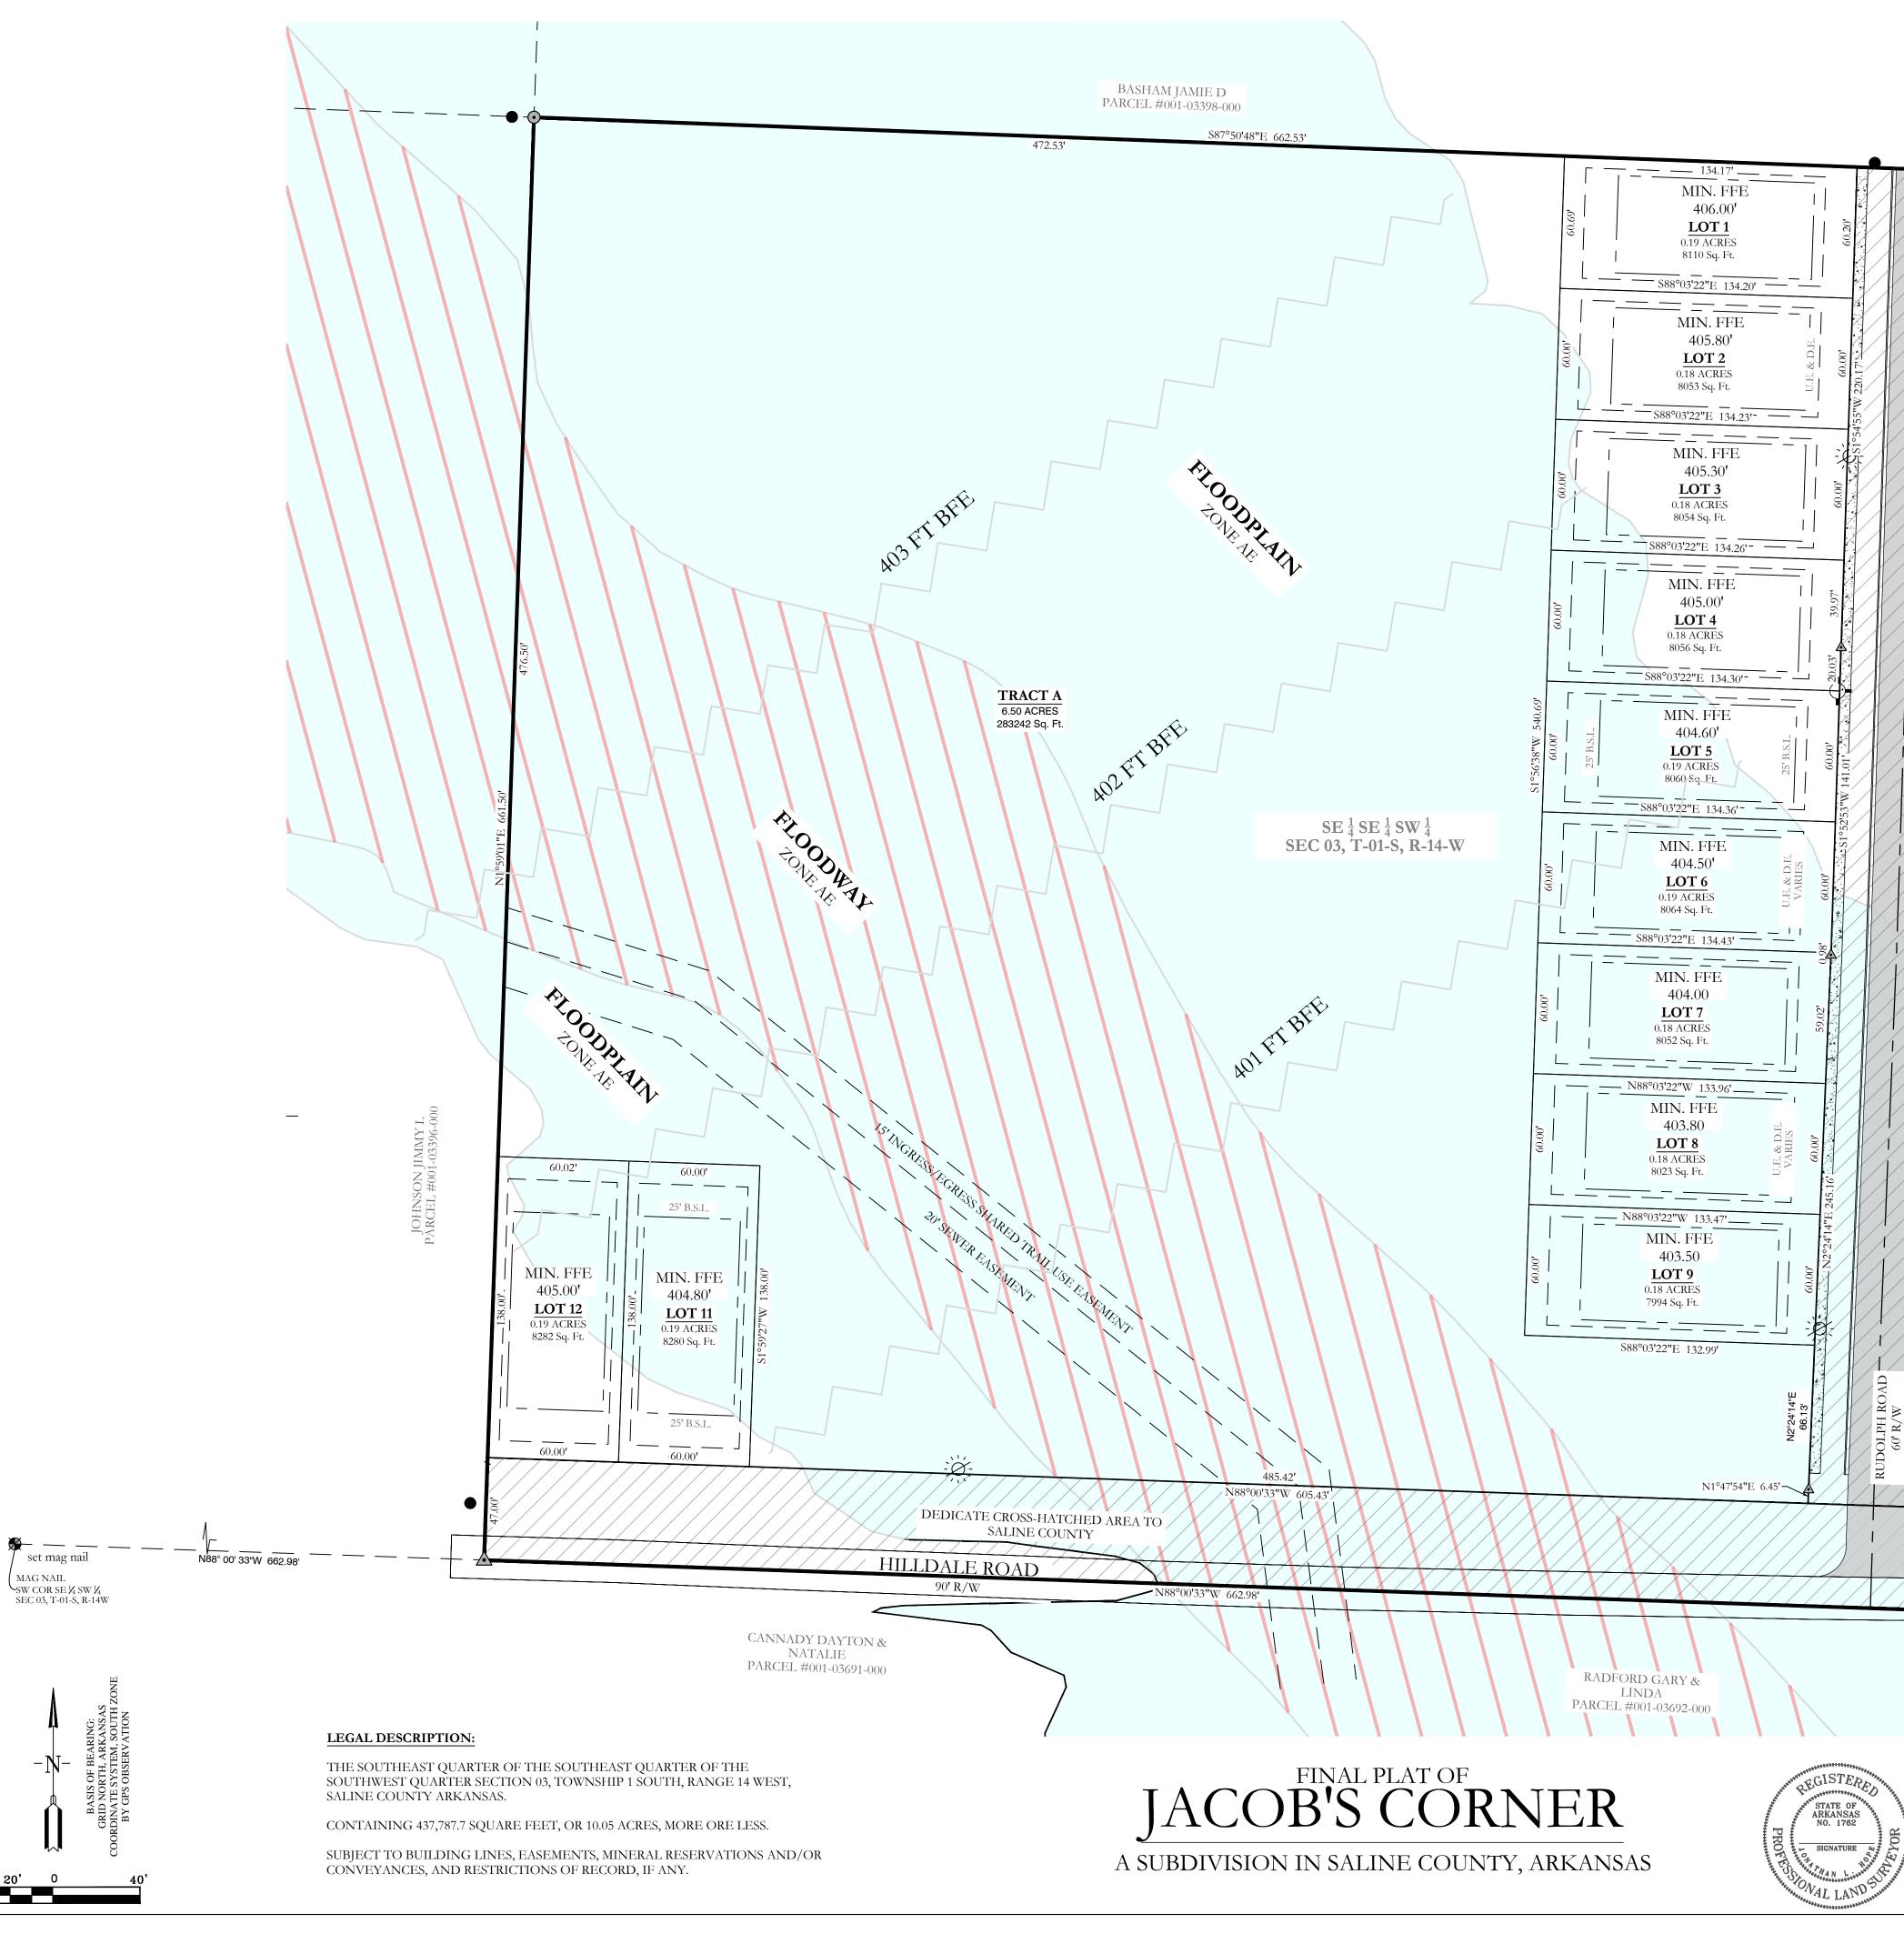

### 11. Sidewalk Waiver - Jacob's Corner Subdivision

A sidewalk waiver is requested for along Hilldale Road.

• PLT-0688-PLT-04-2023-10-30\_v1.pdf