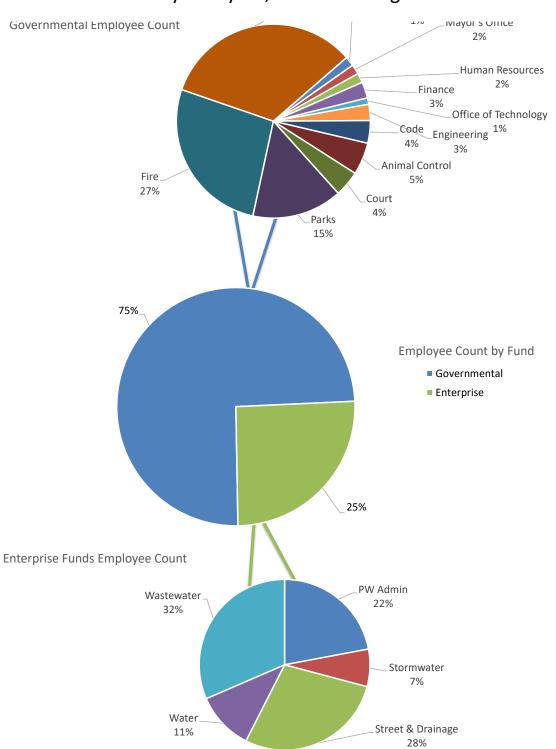

added in the Mayor's office, a Facilities Manager. One position was added in the new Community Development dept, a Grants Manager and one position was added in Finance, a Purchasing Coordinator. 1 Proposed Animal Tech was added and two part time ones. 6.5 Positions were added to Police. A mistake was made last year and the Warrants officer was left off the org chart. A Part Time and two Full Time positions in Dispatch. Corporals were removed from the Organization Structure and 4 Uniform positions were added. 8.5 Positions were added across Public Works mostly in Wastewater.

In 2023 only one position has been added to the General Fund in Engineering and that position has been frozen in these budget numbers. Additionally the position added in 2022 in Finance for Purchasing is also frozen.



### Education and Certification Pay Budgeted by Function/Program

|                          |                                |                    | •               |           |
|--------------------------|--------------------------------|--------------------|-----------------|-----------|
| Function/Program         |                                | Education          | Certifications  | Total     |
| General government       | City attorney                  | 4,880              | 0               | 4,880     |
|                          | Mayor 's office                | 4,764              | 1,500           | 6,264     |
|                          | Human resources                | 1,200              | 0               | 1,200     |
|                          | Finance