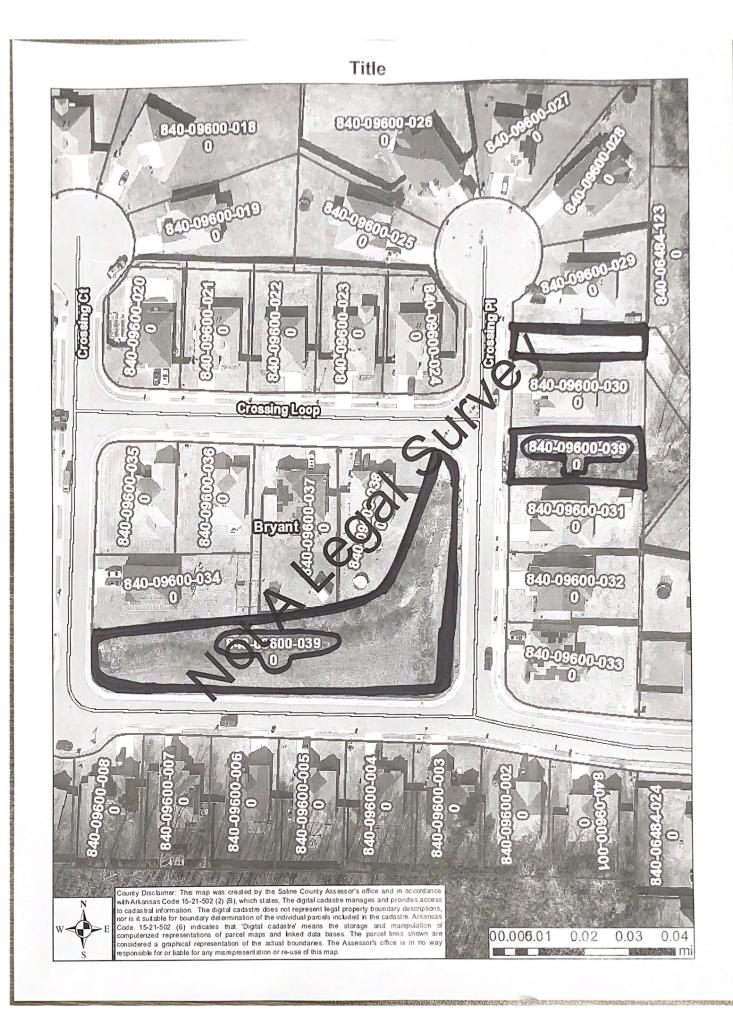

### 15. Oak Glenn Property

Council to consider accepting the donation of these properties in Oak Glenn Subdivision for a future park and improvements to stormwater infrastructure. While it may not completely solve the issue, it would be a valuable addition to a neighborhood seeking assistance.

- Oak Glenn.pdf
- <u>View 1 (4).jpg</u>