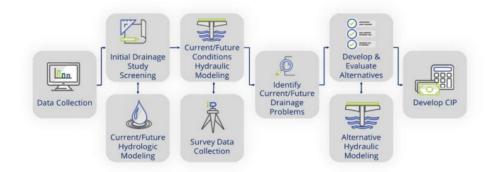

### 15. Oak Glenn Property

Council to consider accepting the donation of these properties in Oak Glenn Subdivision for a future park and improvements to stormwater infrastructure. While it may not completely solve the issue, it would be a valuable addition to a neighborhood seeking assistance.