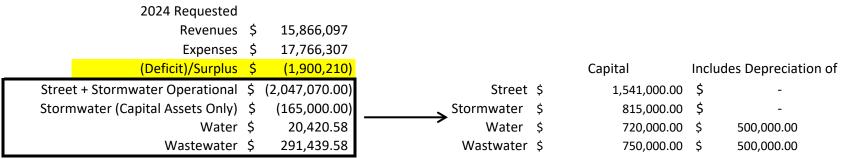

### 8. 2024 Budget Book - City Wide Budget Book for 2024

Acceptance and approval to fulfil ACA 14-58-201 Mayor to present to council a budget by December 1, 2023, not to be adopted till the December Council meeting, presentation only, see attached.

- <u>11.21.23 2024 Budget Book.pdf</u>
- 11.21.23 GEN FUND Budget Summary.pdf
- 11.21.2023 PUBLIC WORKS Budget Summary.pdf