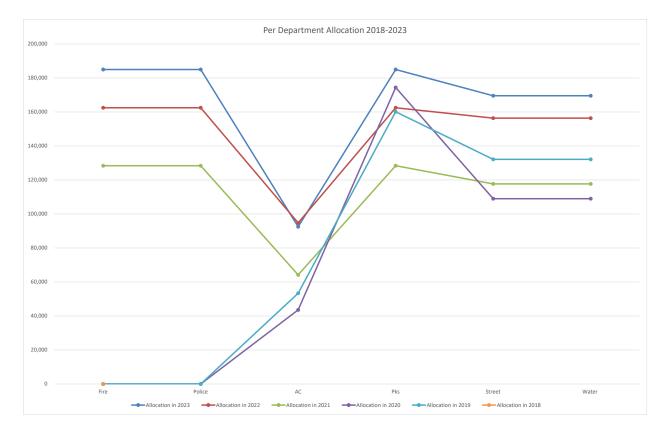

| 162,485       | 128,400    | 0              | 0          |
| AC     | 94,783             | 107,426          | 92,493     | 94,783        | 64,200     | 43,600         | 53,375     |
| Pks    | 162,485            | 214,853          | 184,986    | 162,485       | 128,400    | 174,400        | 160,125    |
| Street | 156,392            | 206,796          | 169,571    | 156,392       | 117,700    | 109,000        | 132,167    |
| Water  | 156,392            | 206,796          | 169,571    | 156,392       | 117,700    | 109,000        | 132,167    |
| ww     | 156,392            | 206,796          | 169,571    | 156,392       | 117,700    | 109,000        | 132,166    |
| Total  | 1,051,415          | 1,372,373        | 1,156,165  | 1,051,415     | 802,500    | 545,000        | 610,000    |



The City of Bryant started applying for the GFOA Budget Book Award in 2017. The City first received the Award for their 2018 Budget Book. Planning and long term goal setting have always taken place within the city but with the submission of the budget book these processes have begun to be more fully documented by the present City Finance Department.

The 2016 \$26 million dollar Bond issuance was under taken in part to fund two Fire Stations and several parks projects that had been planned for some time and in part were discussed in conjunction with a 2020 plan. These are all now complete except for the Bryant Parkway Street Project which was delayed by several external factors.

It was planned in both 2020 and 2021 to hold several joint meetings to begin to solidify a 2040 Plan between