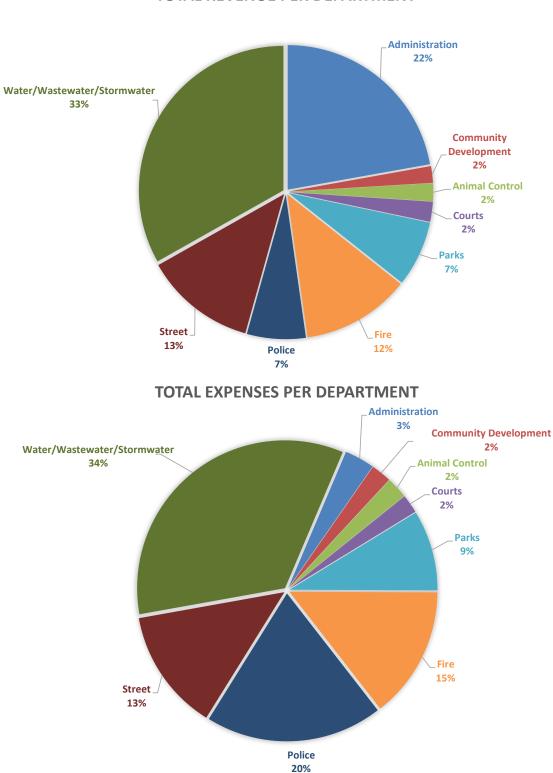

### 4. Monthly Financial Report - Ending October 2023

Approval and acceptance of the monthly financial report for period ending October 2023, see attached.

• 11.16.23 Financial Report ending Oct 2023.pdf

## neral - Executive Summary Revenue & Expenditures october 2023

|                                                   |                  |             |           | ARKANS IS | SIS       |           |           |           | Õ         | October 2023 |           |           |          |          |                     |                           |                            |
|---------------------------------------------------|------------------|-------------|-----------|-----------|-----------|-----------|-----------|-----------|-----------|--------------|-----------|-----------|----------|----------|---------------------|---------------------------|----------------------------|
|                                                   | Annual<br>Budget | YTD Budget  | January   | February  | March     | April     | May       | June      | July      | August       | September | October   | November | December | Actual YTD<br>Total | (Unfavorable)<br>Variance | Annual Budget<br>Remaining |
| Revenues:                                         |                  |             |           |           |           |           |           |           |           |              |           |           | 8        | 1        |                     |                           |                            |
| General                                           | 18,419,970       | 15,349,975  | 1,408,296 | 1,336,027 | 1,543,776 | 1,461,944 | 1,671,055 | 1,738,646 | 1,703,457 | 1,441,082    | 1,662,507 | 1,656,920 | 0        | 0        | 15,623,710          | 273,735                   | 2,796,260                  |
| Administration                                    | 7,392,408        | 6,160,340   | 619,888   | 573,038   | 570,623   | 650,373   | 654,621   | 749,541   | 629,607   | 633,155      | 624,554   | 651,726   |          |          | 6,357,126           | 196,786                   | 1,035,282                  |
| Community Development                             | 617,250          | 514,375     | 65,346    | 43,379    | 49,605    | 43,620    | 45,950    | 82,326    | 44,884    | 30,943       | 42,447    | 39,456    |          |          | 487,956             | (26,419)                  | 129,294                    |
| Animal Control                                    | 679,002          | 565,835     | 57,453    | 55,188    | 55,527    | 55,254    | 55,428    | 57,483    | 54,921    | 53,668       | 54,429    | 67,424    |          |          | 566,774             | 626                       | 112,228                    |
| Court                                             | 743,420          | 619,517     | 36,230    | 43,892    | 105,448   | 36,326    | 39,460    | 48,999    | 36,998    | 34,078       | 38,564    | 29,332    |          |          | 449,327             | (170,190)                 | 294,093                    |
| Parks                                             | 2,752,683        | 2,293,903   | 160,006   | 154,863   | 214,462   | 202,194   | 226,523   | 212,546   | 473,201   | 188,064      | 191,074   | 399,310   |          |          | 2,422,243           | 128,341                   | 330,440                    |
| Fire                                              | 4,021,155        | 3,350,963   | 331,744   | 331,197   | 330,451   | 339,545   | 336,849   | 356,070   | 331,586   | 333,099      | 333,054   | 333,895   |          |          | 3,357,489           | 6,526                     | 663,666                    |
| Police                                            | 2,214,052        | 1,845,044   | 137,630   | 134,471   | 217,661   | 134,632   | 312,224   | 231,681   | 132,260   | 168,075      | 378,385   | 135,777   |          |          | 1,982,795           | 137,752                   | 231,257                    |
| Total Revenues                                    | 18,419,970       | 15,349,975  | 1,408,296 | 1,336,027 | 1,543,776 | 1,461,944 | 1,671,055 | 1,738,646 | 1,703,457 | 1,441,082    | 1,662,507 | 1,656,920 |          | •        | 15,623,710          | 273,735                   | 2,796,260                  |
|                                                   |                  |             |           |           |           |           |           |           |           |              |           |           |          |          |                     |                           |                            |
| Expenditures:                                     |                  |             |           |           |           |           |           |           |           |              |           |           |          |          |                     |                           |                            |
| General                                           | 19,917,024       | 16,597,520  | 1,519,594 | 1,356,941 | 2,121,467 | 1,623,585 | 1,380,355 | 1,923,160 | 2,183,922 | 1,616,351    | 1,701,900 | 1,592,156 | 2        | 4        | 17,019,429          | (421,910)                 | 2,897,594                  |
| Administration                                    | 1,157,416        | 964,514     | 56,607    | 84,104    | 108,869   | 123,475   | 80,034    | 50,479    | 68,828    | 52,562       | 96,503    | 146,146   |          |          | 867,606             | 96,908                    | 289,810                    |
| Community Development                             | 753,202          | 627,668     | 48,460    | 69,015    | 69,450    | 56,694    | 51,313    | 46,230    | 44,599    | 50,253       | 67,023    | 52,052    |          |          | 555,090             | 72,579                    | 198,112                    |
| Animal Control                                    | 875,800          | 729,833     | 48,888    | 50,483    | 121,226   | 54,587    | 58,272    | 52,400    | 58,277    | 73,886       | 80,162    | 69,000    |          |          | 667,182             | 62,651                    | 208,618                    |
| Court                                             | 682,357          | 568,631     | 41,551    | 65,115    | 63,336    | 41,530    | 51,123    | 51,415    | 38,518    | 75,617       | 53,885    | 39,450    |          |          | 521,541             | 47,090                    | 160,816                    |
| Parks                                             | 4,402,366        | 3,668,638   | 257,072   | 266,411   | 326,134   | 368,592   | 226,045   | 633,452   | 257,372   | 593,007      | 284,914   | 330,960   |          |          | 3,543,958           | 124,680                   | 858,408                    |
| Fire                                              | 5,128,277        | 4,273,564   | 448,642   | 341,461   | 617,617   | 383,253   | 384,565   | 433,378   | 470,359   | 299,689      | 470,960   | 388,713   |          |          | 4,238,639           | 34,925                    | 889,638                    |
| Police                                            | 6,917,606        | 5,764,671   | 618,375   | 480,351   | 814,835   | 595,453   | 529,002   | 655,805   | 1,245,969 | 471,337      | 648,453   | 565,833   |          |          | 6,625,414           | (860,742)                 | 292,192                    |
| Total Exnandituras                                | 19 917 024       | 16.597.520  | 1.519.594 | 1.356.941 | 2.121.467 | 1.623.585 | 1,380,355 | 1,923,160 | 2,183,922 | 1,616,351    | 1,701,900 | 1,592,156 |          |          | 17,019,429          | (421,910)                 | 2,897,594                  |
|                                                   |                  |             |           |           |           |           |           |           |           |              |           |           |          |          |                     |                           |                            |
| Excess (Deficit) of Revenues<br>over Expenditures | (1,497,053)      | (1,247,545) | 285       | (20,914)  | (577,691) | (161,641) | 290,700   | (184,513) | (480,464) | (175,269)    | (39,393)  | 64,764    |          |          | (1,395,719)         | 695,645                   | (101,335)                  |
| 1                                                 |                  |             |           |           |           |           |           |           |           |              |           |           |          |          |                     |                           |                            |