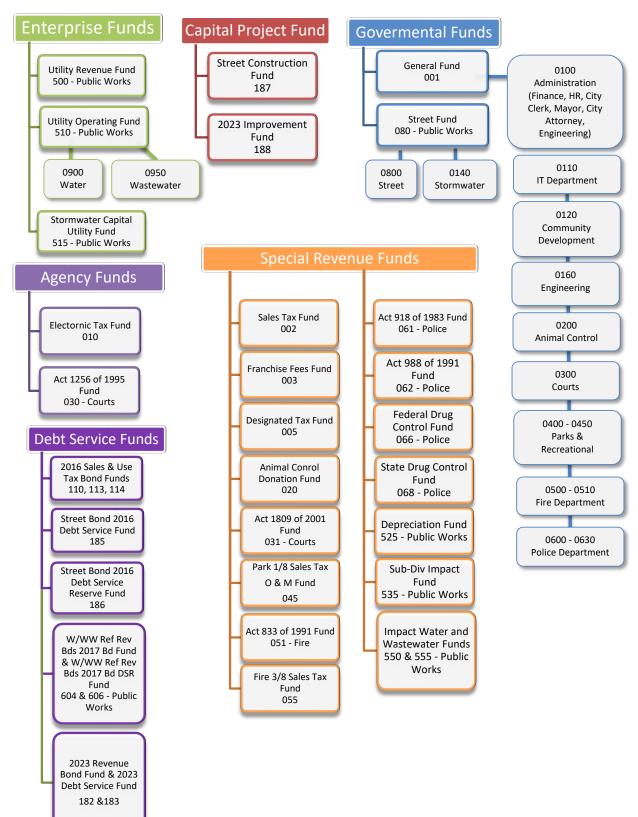

ding anticipated funding sources. Capital improvement projects are defined as infrastructure or equipment purchases or construction that results in a capitalized asset costing more than \$5,000 and having a useful life (depreciable life) of two (2) years or more, per Resolution 2021-03.

Proposed capital projects will be reviewed by a cross-departmental team for accurate costing (design, capital, and operating), congruence with City objectives and prioritized by a set of deterministic criteria. Financing sources will be sought for the highest-ranking projects.

Capital improvement operating budget impacts will be coordinated with the development of the annual operating budget. Future operating, maintenance, and replacements costs will be considered.

### FUND STRUCTURE ORGANIZATION CHART



## **Govermental Funds**

General Fund (001) is the city's primary operating fund. It accounts for all financial resources of the general goverment except those required to be accounted for in another fund.

Street Fund (080) is a special revenue fund to account for all acitivities associated with maintaining and constructing streets. Arkansas statutes that provide funding for street and drainage projects require that these activities be accounted for separately. The Street fund is financed by state turnback funds, and a portion of a state-wide 1/2 cent saled tax approved by the voters in July 2013.

### **Capital Project Fund**

Street Construction Fund (187) were designated to be spent within three years of the 2016 Sales & Use Bond for park and street capital projects. Bond funds rema