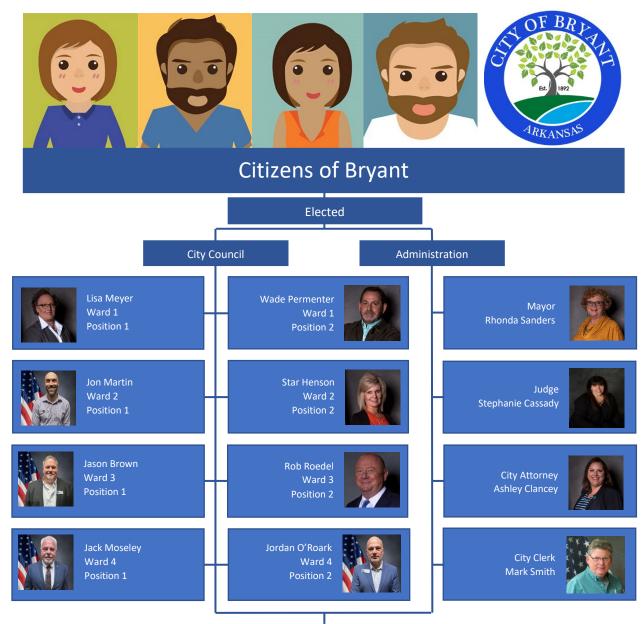

**Roll Call** – Council Members Present: Jason Brown, Star Henson, Jon Martin, Lisa Meyer, Jack Moseley, Jordan O'Roark, Wade Permenter, and Rob Roedel.

Quorum Present. City Clerk Mark Smith and City Attorney Ashley Clancy were also present.