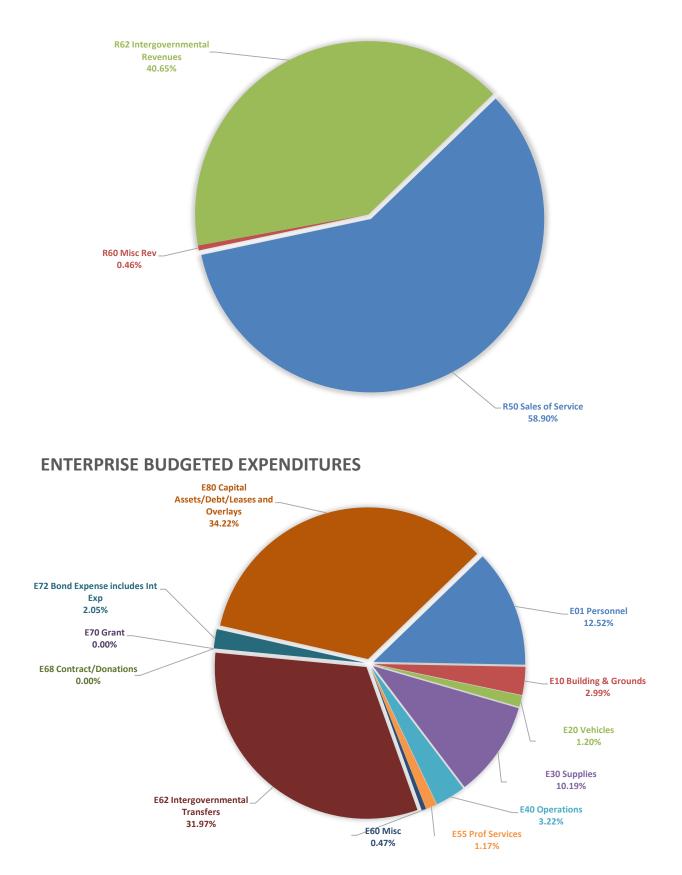

### 4. Monthly Financial Report - Ending October 2023

Approval and acceptance of the monthly financial report for period ending October 2023, see attached.

• 11.16.23 Financial Report ending Oct 2023.pdf

## neral - Executive Summary Revenue & Expenditures october 2023

|                                                   |                  |             |           | ARKANS IS | SIS       |           |           |           | Õ         | October 2023 |           |           |          |          |                     |                           |                            |
|---------------------------------------------------|------------------|-------------|-----------|-----------|-----------|-----------|-----------|-----------|-----------|--------------|-----------|-----------|----------|----------|---------------------|---------------------------|----------------------------|
|                                                   | Annual<br>Budget | YTD Budget  | January   | February  | March     | April     | May       | June      | July      | August       | September | October   | November | December | Actual YTD<br>Total | (Unfavorable)<br>Variance | Annual Budget<br>Remaining |
| Revenues:                                         |                  |             |           |           |           |           |           |           |           |              |           |           | 8        | 1        |                     |                           |                            |
| General                                           | 18,419,970       | 15,349,975  | 1,408,296 | 1,336,027 | 1,543,776 | 1,461,944 | 1,671,055 | 1,738,646 | 1,703,457 | 1,441,082    | 1,662,507 | 1,656,920 | 0        | 0        | 15,623,710          | 273,735                   | 2,796,260                  |
| Administration                                    | 7,392,408        | 6,160,340   | 619,888   | 573,038   | 570,623   | 650,373   | 654,621   | 749,541   | 629,607   | 633,155      | 624,554   | 651,726   |          |          | 6,357,126           | 196,786                   | 1,035,282                  |
| Community Development                             | 617,250          | 514,375     | 65,346    | 43,379    | 49,605    | 43,620    | 45,950    | 82,326    | 44,884    | 30,943       | 42,447    | 39,456    |          |          | 487,956             | (26,419)                  | 129,294                    |
| Animal Control                                    | 679,002          | 565,835     | 57,453    | 55,188    | 55,527    | 55,254    | 55,428    | 57,483    | 54,921    | 53,668       | 54,429    | 67,424    |          |          | 566,774             | 626                       | 112,228                    |
| Court                                             | 743,420          | 619,517     | 36,230    | 43,892    | 105,448   | 36,326    | 39,460    | 48,999    | 36,998    | 34,078       | 38,564    | 29,332    |          |          | 449,327             | (170,190)                 | 294,093                    |
| Parks                                             | 2,752,683        | 2,293,903   | 160,006   | 154,863   | 214,462   | 202,194   | 226,523   | 212,546   | 473,201   | 188,064      | 191,074   | 399,310   |          |          | 2,422,243           | 128,341                   | 330,440                    |
| Fire                                              | 4,021,155        | 3,350,963   | 331,744   | 331,197   | 330,451   | 339,545   | 336,849   | 356,070   | 331,586   | 333,099      | 333,054   | 333,895   |          |          | 3,357,489           | 6,526                     | 663,666                    |
| Police                                            | 2,214,052        | 1,845,044   | 137,630   | 134,471   | 217,661   | 134,632   | 312,224   | 231,681   | 132,260   | 168,075      | 378,385   | 135,777   |          |          | 1,982,795           | 137,752                   | 231,257                    |
| Total Revenues                                    | 18,419,970       | 15,349,975  | 1,408,296 | 1,336,027 | 1,543,776 | 1,461,944 | 1,671,055 | 1,738,646 | 1,703,457 | 1,441,082    | 1,662,507 | 1,656,920 |          | •        | 15,623,710          | 273,735                   | 2,796,260                  |
|                                                   |                  |             |           |           |           |           |           |           |           |              |           |           |          |          |                     |                           |                            |
| Expenditures:                                     |                  |             |           |           |           |           |           |           |           |              |           |           |          |          |                     |                           |                            |
| General                                           | 19,917,024       | 16,597,520  | 1,519,594 | 1,356,941 | 2,121,467 | 1,623,585 | 1,380,355 | 1,923,160 | 2,183,922 | 1,616,351    | 1,701,900 | 1,592,156 | 2        | 4        | 17,019,429          | (421,910)                 | 2,897,594                  |
| Administration                                    | 1,157,416        | 964,514     | 56,607    | 84,104    | 108,869   | 123,475   | 80,034    | 50,479    | 68,828    | 52,562       | 96,503    | 146,146   |          |          | 867,606             | 96,908                    | 289,810                    |
| Community Development                             | 753,202          | 627,668     | 48,460    | 69,015    | 69,450    | 56,694    | 51,313    | 46,230    | 44,599    | 50,253       | 67,023    | 52,052    |          |          | 555,090             | 72,579                    | 198,112                    |
| Animal Control                                    | 875,800          | 729,833     | 48,888    | 50,483    | 121,226   | 54,587    | 58,272    | 52,400    | 58,277    | 73,886       | 80,162    | 69,000    |          |          | 667,182             | 62,651                    | 208,618                    |
| Court                                             | 682,357          | 568,631     | 41,551    | 65,115    | 63,336    | 41,530    | 51,123    | 51,415    | 38,518    | 75,617       | 53,885    | 39,450    |          |          | 521,541             | 47,090                    | 160,816                    |
| Parks                                             | 4,402,366        | 3,668,638   | 257,072   | 266,411   | 326,134   | 368,592   | 226,045   | 633,452   | 257,372   | 593,007      | 284,914   | 330,960   |          |          | 3,543,958           | 124,680                   | 858,408                    |
| Fire                                              | 5,128,277        | 4,273,564   | 448,642   | 341,461   | 617,617   | 383,253   | 384,565   | 433,378   | 470,359   | 299,689      | 470,960   | 388,713   |          |          | 4,238,639           | 34,925                    | 889,638                    |
| Police                                            | 6,917,606        | 5,764,671   | 618,375   | 480,351   | 814,835   | 595,453   | 529,002   | 655,805   | 1,245,969 | 471,337      | 648,453   | 565,833   |          |          | 6,625,414           | (860,742)                 | 292,192                    |
| Total Exnandituras                                | 19 917 024       | 16.597.520  | 1.519.594 | 1.356.941 | 2.121.467 | 1.623.585 | 1,380,355 | 1,923,160 | 2,183,922 | 1,616,351    | 1,701,900 | 1,592,156 |          |          | 17,019,429          | (421,910)                 | 2,897,594                  |
|                                                   |                  |             |           |           |           |           |           |           |           |              |           |           |          |          |                     |                           |                            |
| Excess (Deficit) of Revenues<br>over Expenditures | (1,497,053)      | (1,247,545) | 285       | (20,914)  | (577,691) | (161,641) | 290,700   | (184,513) | (480,464) | (175,269)    | (39,393)  | 64,764    |          |          | (1,395,719)         | 695,645                   | (101,335)                  |
| 1                                                 |                  |             |           |           |           |           |           |           |           |              |           |           |          |          |                     |                           |                            |