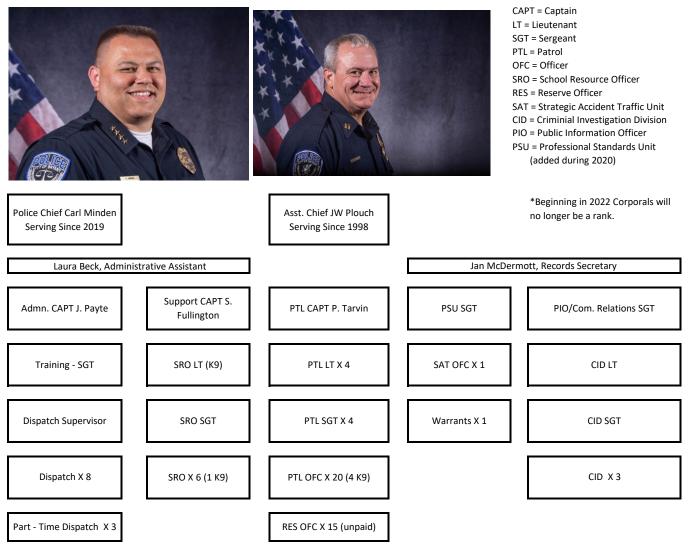

| E70  | Grant Expense          |                 |              |                 |              |                 |    |              |  |  |  |  |
| E72  | Bond Expense           | \$              | 113,148.00   | \$              | 169,696.51   | \$126,920.47    | \$ | 165,689.49   |  |  |  |  |
| E80  | Fixed Assets           | \$              | -            | \$              | 27,125.00    | \$23,556.65     | \$ | -            |  |  |  |  |
| E85  | Interest Expense       | \$              | 51,080.00    | \$              | 2,671.40     | \$2,355.47      | \$ | 6,721.19     |  |  |  |  |
|      | Totals                 | \$              | 4,910,676.00 | \$              | 4,847,370.48 | \$ 3,339,828.77 | \$ | 1,020,623.76 |  |  |  |  |

## Police Department - station at 312 Roya Lane



Mission Statement: The mission of the Bryant Police Department is to work in harmony with all citizens of the community to create a safe and secure environment and to improve the quality of life for our residents with an emphasis on equality, fairness, integrity and professionalism.

2022 Accomplishments:

- 1. 40 hours of annual training per officer.
- 2. Revised agency rank structure.
- 3. Completed new training facility on Public Safety building grounds.

Added four Patrol officers and 3 K'9s.

2023 Goals:

- 1. Purchase and install new in car and body camera system. Open to discuss funding with Amend 78 with Council, see CIP.
- 2. Increase use of force and deescalation training with the new training facility.
- 3. Long term goal of adding four more Patrol officers, one detective, and