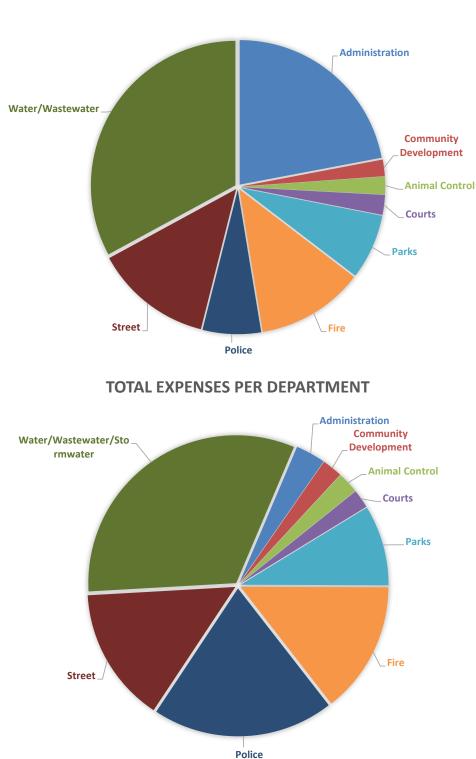

# Revenue & Expenditures September 2022, second time brought to Council **General - Executive Summary**

|                                                | Annual Budget    | Remaining        | 3 533 758  |                | 1,722,608      | 147,384               | 157,305        | 161,613 | 731,986   | 932,768   | (319,906) | 3,533,758     |                 | 5.379.441     | 100 001       | 490,825        | 335,429               | 385,551        | 111,443  | 862,434   | 1,511,615 | 1,682,145              |                                         | 5,379,441          |   |                              |                   |           |              |                                   |                        |           |
|------------------------------------------------|------------------|------------------|------------|----------------|----------------|-----------------------|----------------|---------|-----------|-----------|-----------|---------------|-----------------|---------------|---------------|----------------|-----------------------|----------------|----------|-----------|-----------|------------------------|-----------------------------------------|--------------------|---|------------------------------|-------------------|-----------|--------------|-----------------------------------|------------------------|-----------|
|                                                | (IInfavorable) A |                  | 766 168    | 2001           | 24,326         | 646                   | 28             | 24,242  | (138,331) | 13,584    | 841,672   | 766,168       |                 | 528.784       |               | 127,470        | 131,679               | 170,809        | (16,014) | (30,682)  | 294,766   | (149,244)              |                                         | 528,784            |   |                              |                   |           |              |                                   |                        | Eavorable |
|                                                | Actual VTD       |                  | 13 565 047 | 1+6,000,01     | 5,265,128      | 444,736               | 472,029        | 581,807 | 1,642,635 | 2,852,642 | 2,406,970 | 13,665,947    |                 | 14 023 187    | 101'070'L     | 962,592        | 479,568               | 473,418        | 398,383  | 2,710,029 | 3,355,782 | 5,643,414              |                                         | 14,023,187         |   |                              | (357,240)         |           |              |                                   |                        |           |
|                                                |                  | December         | c          | þ              |                |                       |                |         |           |           |           |               |                 | ,             |               |                |                       |                |          |           |           |                        |                                         |                    |   |                              |                   |           |              |                                   |                        |           |
| Council                                        |                  | November         | 0          | D              |                |                       |                |         |           |           |           |               |                 |               |               |                |                       |                |          |           |           |                        |                                         |                    |   |                              |                   |           |              |                                   |                        |           |
| e brought to                                   |                  | October          |            | D              |                |                       |                |         |           |           |           |               |                 |               | l             |                |                       |                |          |           |           |                        |                                         | •                  |   |                              |                   |           |              |                                   |                        |           |
| 2, second time                                 |                  | September        |            | 2,196,532      | 555,086        | 16,817                | 53,840         | 46,354  | 151,178   | 308,755   | 1,064,503 | 2,196,532     |                 | 100 01 1 0    | 2,148,904     | 198,700        | 69,378                | 57,755         | 84,894   | 258,775   | 467,324   | 1,012,139              |                                         | 2,148,964          |   |                              | 47,568            |           |              |                                   |                        |           |
| September 2022, second time brought to Council |                  | August           |            | 1,305,953      | 546,022        | 49,182                | 52,682         | 38,059  | 171,132   | 311,606   | 137,269   | 1,305,953     |                 |               | 1,112,981     | 144,992        | 53,718                | 53,706         | 34,584   | 327,892   | 304,665   | 793,423                |                                         | 1,712,981          |   |                              | (407,029)         |           |              | <b>VIEW</b>                       | SQUI                   | 3         |
| Se                                             |                  | ylut             |            | 1,460,435      | 596,543        | 84,026                | 51,457         | 111,738 | 178,766   | 314,122   | 123,782   | 1,460,435     |                 |               | 1,565,623     | 109,045        | 52,295                | 52,574         | 34,910   | 526,244   | 309,480   | 481,075                |                                         | 1,565,623          |   |                              | (105,188)         |           | (            | mns                               | andita                 |           |
|                                                |                  | June             |            | 1,508,984      | 548,574        | 49,222                | 53,871         | 52,659  | 239,741   | 338,917   | 225,998   | 1,508,984     |                 |               | 1,331,852     | 58,735         | 43,643                | 50,957         | 41,074   | 327,421   | 345.733   | 464 290                |                                         | 1,331,852          |   |                              | 177,131           |           |              | CULIVE                            | L Fym                  |           |
|                                                |                  | May              |            | 1,724,896      | 760,616        | 42,406                | 53,969         | 45,344  | 210,839   | 334,597   | 277,126   | 1.724.896     |                 |               | 1,322,962     | 63,330         | 44,457                | 53,894         | 38,013   | 321,966   | 344 191   | 457 110                |                                         | 1,322,962          |   |                              | 401,934           |           |              | <b>Street - Executive Summary</b> | Davanua & Evnenditures |           |
|                                                |                  | April            |            | 1,441,465      | 569.079        | 41,131                | 51,940         | 109.317 | 224,479   | 314,236   | 131,282   | 1.441.465     |                 |               | 1,744,789     | 127,464        | 62,178                | 70,929         | 53,123   | 265,922   | 495 636   | 669 538                | 000,000                                 | 1,744,789          |   |                              | (303,324)         |           |              | Street                            | No.                    | NY NY     |
| 9                                              |                  | March            |            | 1,428,868      | 551,446        | 40,981                | 51,251         | 102.573 | 174,038   | 311,217   | 197,362   | 1.428.868     |                 |               | 1,319,114     | 81,308         | 40,531                | 47,392         | 37,008   | 284.744   | 334 657   | 493.473                | 0.1.001                                 | 1,319,114          |   |                              | 109,754           |           |              |                                   |                        |           |
| ABRANS                                         |                  | February         |            | 1,266,447      | 540,525        | 49,843                | 51,421         | 47.909  | 140,980   | 309,903   | 125,865   | 1 266 447     |                 |               | 1,232,238     | 109,732        | 45,956                | 45,631         | 36.078   | 205.223   | 345 945   | 542,670                | 0.000                                   | 1,232,238          |   |                              | 34,209            |           |              |                                   |                        |           |
|                                                |                  | January F        |            | 1,332,368      | 597,236        | 71,128                | 51,599         | 27 852  | 151,482   | 309,288   | 123,782   | 1 332 368     |                 |               | 1,644,663     | 69,286         | 67,412                | 40.580         | 38,699   | 191 841   | 108 151   | 101,004<br>878 603     | 070'020                                 | 1,644,663          |   |                              | (312,295)         |           |              |                                   |                        |           |
|                                                | 590              | YTD Budget       |            | 12,899,779     | 5,240,802      | 444,090               | 472.001        | 557 565 | 1 780 966 | 2.839.058 | 1,565,298 | 17 800 770    |                 |               | 14,551,971    | 1,090,063      | 611.248               | 644 227        | 382 370  | 2 679 347 | 3 660 640 | 3,030,340<br>E 404 160 | DO1. +D+                                | 14,551,971         |   |                              | (1,652,192)       |           |              |                                   |                        |           |
|                                                |                  |                  |            | 17,199,705 12, | 6,987,736 5,   |                       | 629 334        | 743 420 |           |           |           | 17 100 705 12 |                 |               | 19,402,628 14 | 1,453,417      |                       | 858 969        | 509.826  |           |           |                        | S & & & & & & & & & & & & & & & & & & & | 19,402,628 14      | 1 |                              | (2,202,923)       | 2292649.2 | CN.07 / KQ   |                                   |                        |           |
|                                                |                  | Annual<br>Budget |            | 17,1           | 6.9            |                       |                |         |           | 37        | 2,0       | . 2.4         |                 |               | 19,4          | 1,4            |                       |                |          | c         |           | 4 1                    | 1.                                      | 19,                |   | son                          |                   | 220       | ά <b>α</b> , |                                   |                        |           |
|                                                |                  |                  | Revenues:  | General        | Administration | Community Development | Animal Control |         | Darke     | r di ka   | Police    |               | Sanitakay Iptol | Expenditures: | General       | Administration | Community Development | Animal Control |          |           |           | Fire                   | Police                                  | Total Expenditures |   | Evence (Deficit) of Revenues | over Expenditures |           |              |                                   |                        |           |