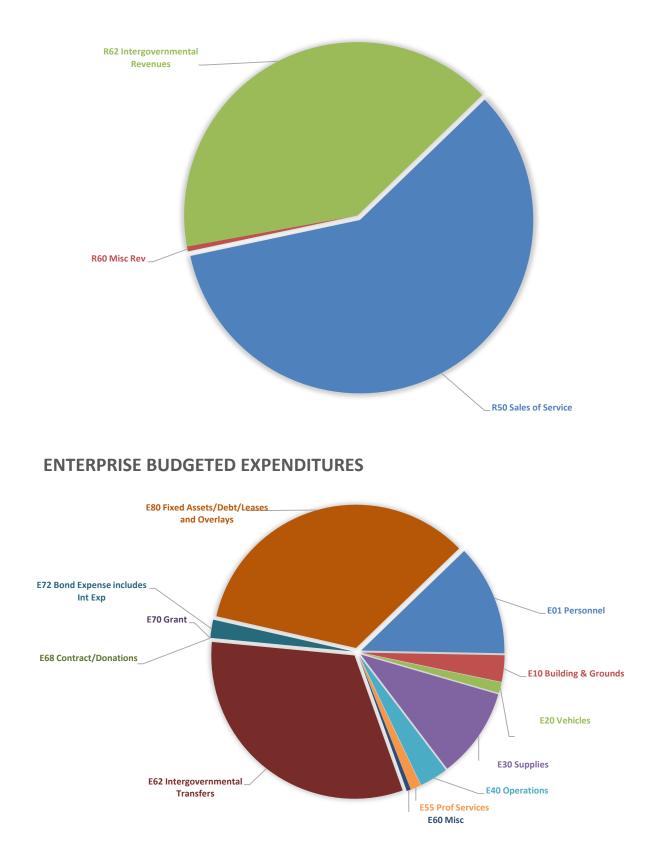

# Water/Wastewater - Executive Summary

Revenue & Expenditures September 2022, second time brought to Council

| 0                                              | able Annual<br>rable) Budget |                 | (677,605) 3,431,364 | 247,875 (224,200) | 989,773 1,322,477 | 39.837 (2,337)     | 599,881 4,527,303 |               | 425,648 1,161,416 | 93,323 283,576           | 34,365 105,931  | 426,322 1,068,168 | 136,496 317,875    | 10,148 59,625         | 34,321 99,232 | 1,1               | 7,798 37,298 | 3,943,050 5,642,502 | 171,491 273,360  | 4,332,570 10,285,838 |                                                      |                    |                          |                                                                                                                                                                                                                                       |                                                                                                                                                        |                                                      | 1,739.794                                                   |
|------------------------------------------------|------------------------------|-----------------|---------------------|-------------------|-------------------|--------------------|-------------------|---------------|-------------------|--------------------------|-----------------|-------------------|--------------------|-----------------------|---------------|-------------------|--------------|---------------------|------------------|----------------------|------------------------------------------------------|--------------------|--------------------------|---------------------------------------------------------------------------------------------------------------------------------------------------------------------------------------------------------------------------------------|--------------------------------------------------------------------------------------------------------------------------------------------------------|------------------------------------------------------|-------------------------------------------------------------|
| ТТР                                            | Fa<br>(Unf                   | ni ia           | 7,583,671           | 318,900           |                   | 152,337            |                   |               | 1,781,654         | 477,433                  | 180,334         | 1,499,215         | 407,641            | 138,281               | 160,413       | 36)               | 80,702       | 1,155,304 3,94      | 134,113          | 3                    | 2,454,197                                            |                    | 3,609,502<br>23%         | 414,379                                                                                                                                                                                                                               | 110,749<br>4,251,290<br>5,756,276<br>3,008,748                                                                                                         | 1,509,401                                            |                                                             |
|                                                | Actual YTD                   | December Total  | 7,58                | 31                | 7,92              | 15                 | 0 15,981,432      |               | 1,78              | 47                       | 18              | 1,49              | 40                 | 13                    | 16            | 7,51              | 80           | 1,15                | 13               | 0 13,52              | 0 2,45                                               |                    | #DIV/0: 0 3,60           | 0                                                                                                                                                                                                                                     | 4,25<br>5,756<br>3,000                                                                                                                                 | 0 1,509                                              | 8,680,000<br>20,770,003<br>42,577,066                       |
|                                                |                              | November Dec    |                     |                   |                   |                    | 0                 |               |                   |                          |                 |                   |                    |                       |               |                   |              |                     |                  | 0                    | 0                                                    |                    | 0 U#                     | 0                                                                                                                                                                                                                                     |                                                                                                                                                        | 0                                                    |                                                             |
| 75                                             |                              | October No      |                     |                   |                   |                    | 0                 |               |                   |                          |                 |                   |                    |                       |               |                   |              |                     |                  | 0                    | 0                                                    |                    | <i>:0//\\C</i> #         | 0                                                                                                                                                                                                                                     |                                                                                                                                                        | 0                                                    |                                                             |
| ought to Counc                                 |                              | September       | 1,113,912           | 199,303           | 538,682           | 875                | 1,852,773         |               | 263,714           | 42,277                   | 24,837          | 230,442           | 53,955             | 49,972                | 13,593        | 485,822           | 8,830        | 118,261             | 14,799           | 1,306,502            | 546,271                                              |                    | 664,532<br><b>36%</b>    | <b>5</b> 2,860                                                                                                                                                                                                                        | 27,171<br>35,129<br>42,917                                                                                                                             | 441,054                                              | 30,000<br>58,333                                            |
| September 2022, second time brought to Council |                              | August          | 854,540             | 10,257            | 959,398           | 631                | 1,824,827         |               | 202,479           | 45,350                   | 16,784          | 189,741           | 75,869             | 17,079                | 10,258        | 907,889           | 8,830        | 78,342              | 14,799           | 1,567,419            | 257,409                                              |                    | 335,750<br><b>18%</b>    | <i>funds 500/51</i><br>51,510                                                                                                                                                                                                         | 27,171<br>35,129<br>42,917                                                                                                                             | 152,192                                              | 30,000<br>58,333                                            |
| eptember 2022,                                 |                              | July            | 894,396             | 7,700             | 956,853           | 150,411            | 2,009,360         |               | 188,036           | 62,760                   | 14,956          | 166,471           | 43,390             | 383                   | 18,666        | 905,343           | 8,830        | 196,028             | 14,799           | 1,619,662            | 389,698                                              |                    | 585,726<br><b>29%</b>    | ad shown only<br>51,510                                                                                                                                                                                                               | 27,171<br>35,129<br>42,917                                                                                                                             | 284,480                                              | 30,000<br>58,333                                            |
| š                                              |                              | June            | 826,177             | 49,284            | 955,874           | 203                | 1,831,539         |               | 185,339           | 63,239                   | 22,959          | 174,659           | 40,812             | 10,934                | 54,086        | 954,923           | 8,830        | 298,050             | 14,799           | 1,828,628            | 2,911                                                |                    | 300,961<br><b>16%</b>    | oreviously it h.<br>952                                                                                                                                                                                                               | 27,171<br>35,129<br>42,917                                                                                                                             | (102,306)                                            | 30,000<br>58,333                                            |
|                                                |                              | Мау             | 842,063             | 5,948             | 952,388           | 103                | 1,800,501         |               | 183,860           | 45,231                   | 16,877          | 158,826           | 44,733             | 10,388                | 8,591         | 900,878           | 8,830        | 292,458             | 14,799           | 1,685,470            | 115,031                                              |                    | 407,489<br><b>22.63%</b> | f to this page  <br>51,510                                                                                                                                                                                                            | 27,171<br>35,129<br>42,917                                                                                                                             | 9,814                                                | 30,000<br>58,333                                            |
|                                                |                              | April           | 745,937             | 5,259             | 969,150           | 60                 | 1,720,406         |               | 244,360           | 57,533                   | 30,980          | 134,491           | 29,620             | 10,406                | 13,815        | 917,641           | 9,138        | 61,206              | 15,030           | 1,524,221            | 196,186                                              |                    | 257,392<br><b>15%</b>    | 506 were adder<br>51,510                                                                                                                                                                                                              | 26,936<br>34,825<br>42,917                                                                                                                             | 91,508                                               | 30,000<br>58,333                                            |
|                                                |                              | March           | 799,565             | 20,911            | 527,677           | 27                 | 1,348,179         |               | 157,870           | 51,668                   | 15,666          | 150,424           | 40,822             | 32,113                | 11,832        | 476,168           | 9,138        | 54,413              | 15,030           | 1,015,144            | 333,035                                              |                    | 387,448<br><b>29%</b>    | ted funds 500-<br>51,510                                                                                                                                                                                                              | 26,936<br>34,825<br>42,917                                                                                                                             | 228,357                                              | 30,000<br>58,333                                            |
|                                                |                              | February        | 789,375             | 3,200             | 1,116,956         | 13                 | 1,909,544         |               | 158,305           | 62,511                   | 13,020          | 149,426           | 34,746             | 6,658                 | 20,605        | 1,065,447         | 9,138        | 43,084              | 15.030           | 1,577,971            | 331,574                                              |                    | 374,658<br><b>20%</b>    | Enterprise rela<br>51,510                                                                                                                                                                                                             | 26,936<br>34,825<br>42,917                                                                                                                             | 226,896                                              | 30,000<br>58,333                                            |
|                                                |                              | January         | 717,704             | 17,039            | 949,544           | 16                 | 1,684,302         |               | 197,690           | 46,864                   | 24,255          | 144,733           | 43,694             | 350                   | 8,967         | 898,034           | 9,138        | 13,462              | 15,030           | 1,402,219            | 282,084                                              |                    | 295,546<br><b>18%</b>    | ary of 2021 all E<br>51,510                                                                                                                                                                                                           | 26,936<br>34,825<br>42,917                                                                                                                             | 177,406                                              | 30,000<br>58,333                                            |
|                                                |                              | YTD Budget      | 8,261,276           | 71,025            | 6,936,750         | 112,500            | 15,381,551        |               | 2,207,303         | 570,757                  | 214,699         | 1,925,537         | 544,137            | 148,430               | 194,734       | 6,561,750         | 88,500       | 5,098,355           | 305,605          | 17,859,805           | (2,478,253)                                          |                    | 2,620,101                | <ul> <li>Starting in January of 2021 all Enterprise related funds 500-606 were added to this page previously it had shown only funds 500/510<br/>51,510 51,510 51,510 51,510 51,510 51,510 51,510 51,510 952 51,510 51,510</li> </ul> | 110,749<br>4,494,889<br>6,071,222<br>3,395,000                                                                                                         | , Utilities                                          | 8,950,000<br>21,295,000<br>44,316,860                       |
|                                                |                              | Annual Budget Y | 11,015,035          | 94,700            | 9,249,000         | 150,000            | 20,508,735        |               | 2,943,070         | 761,009                  | 286,265         | 2,567,383         | 725,516            | 197,906               | 259,645       | 8,749,000         | 118,000      | 6,797,806           | 407,473          | 23,813,073           | (3,304,338)                                          |                    | 3,493,468<br>17%         | •                                                                                                                                                                                                                                     | DeGray<br>Water<br>WW<br>Water/WW                                                                                                                      | it of Savings in Total                               | Franchise/Street<br>Street - open                           |
|                                                |                              | Revenues:       | Sales of Services   | Misc Rev          | Intergovernmental | Interest Rev/Reimb | Fotal Revenues    | Expenditures: | Personnel Cost    | Building & Ground<br>Exp | Vehicle Expense | Supply Expense    | Operations Expense | Professional Services | Miscellaneous | Intergovernmental | Bond Expense | Fixed Assets        | Interest Expense | Total Expenditures   | Excess (Deficit) of<br>Revenues over<br>Expenditures | Rev over Exp w/out | Fixed Assets %           | ACA 14-403-506<br>(2019)<br>Bond Liabilities                                                                                                                                                                                          | Enterprise Water/WW<br>510-0900-26071ast year DeGray<br>2011 510-0000-290772906 Water<br>2012 510-0000-2908/2909 WW<br>2017 510-0000-29057202 Water/WW | Added to or taken out of Savings in Total, Utilities | Governmental<br>2016 185/185/003 R<br>2016 187/114 estimate |
|                                                |                              |                 | R50 Sa              |                   | 01                | 64 In              | Ť                 |               | E01 Pe            | E10<br>E10               | E20 V6          | E30 St            | E40 O              | E55 P1                |               | _                 | E72 B4       | E80 Fi              | E85 In           | F                    | , en e • 1                                           | -                  |                          | ú                                                                                                                                                                                                                                     | 2011 5<br>2012 5<br>2012 5<br>2017 5                                                                                                                   | Della                                                | 2016 1                                                      |