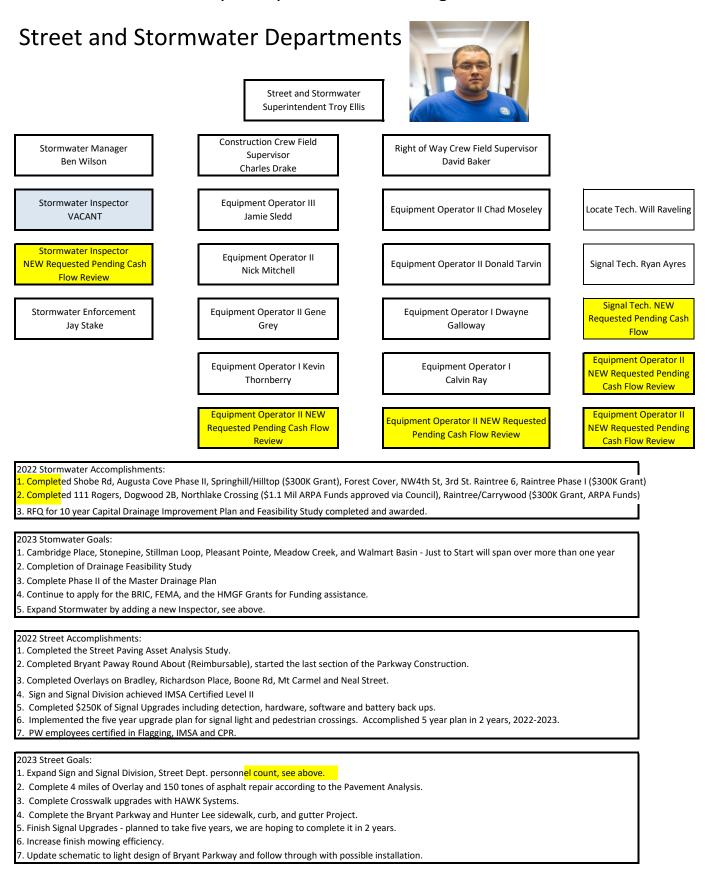

|                        |           |                     |     | CSI & CISEC | Х      |         |  |
| *CSI stands for Certified Stormwater Inspector and CISEC for Certified Inspector for Sediment & Erosion Control |                        |           |                     |     |             |        |         |  |

2022 Public Works Accomplishments:

1. Completed the Phase I of Stormwater Capital Improvement Study

2. CAO Accomplishments increased system efficiency.

3. Meter Pilot and Recommendation.

Public Works 2023 Goals:

1. Implementation of a New Meter Program.

2. Improvements to large sewer mains to continue responsible development.

3. Regional Detention.

4. Overlay 6 miles of road.



|      | Street                  |                |              |           |                |                 |  |  |  |  |
|------|-------------------------|----------------|--------------|-----------|----------------|-----------------|--|--|--|--|
|      |                         |                | Revenues     |           |                |                 |  |  |  |  |
| Cat. | Description             | 2023 Request   | ed 2022 Bu   | idget 2   | 2022 Estimated | 2021 Actuals    |  |  |  |  |
| R10  | Taxes - Sale            | \$ 456,000.0   | 0 \$ 456,0   | \$ 00.00  | 440,797.13     | \$ 481,014.21   |  |  |  |  |
| R15  | Taxes - Property        | \$ 1,368,000.0 | 0 \$ 1,468,0 | 00.00 \$  | 5 1,216,574.06 | \$ 1,502,761.39 |  |  |  |  |
| R20  | Licenses Permits & Fees |