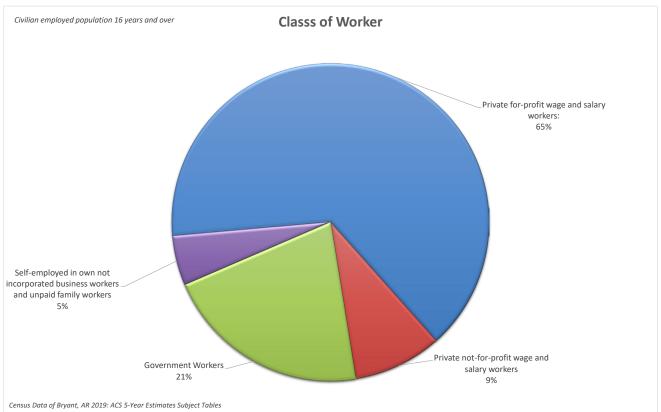

trail.

- Ashley Park
   400 SW 3rd Street
   Three baseball fields, playground, restrooms, and covered pavilion
- Alcoa 40 Park and Bark Park
- 1110 Shobe Road

Two softabll fields, one pee-wee football/multipurpose field, one concession stand, bathrooms, bridge and deck, paved parking, parking lot and field lighting, dugouts, press boxes, bleachers for football/soccer/multipurpose field. The Bark Park is designated for dogs to exercise and play off-leash in a controlled environment with an area for dogs 25 pounds and over and an area for dogs under 25 pounds.

- Midland Park
- 3865 Midland

Four Youth soccer fields, concession building, restroom, sport-field lighting, and paved parking

Springhill Park
 2110 Binder Street
 Playground, pavillion, water fountain, and paved parking









## City of Bryant Letter of Transmittal

Dear Citizens of Bryant,

The annual construction of a budget for the upcoming year is important to your community on many levels. First it creates a road map and a mission on how your city government will utilize the resources allotted to them through sales tax, franchise fees, utility rates, fines, as well as permits. This roadmap is then set into place to create, and ultimately fulfill, a long-term vision for the city.

It is the desire of the mayor, council, and city employees to seek and create smart, positive, and sustainable growth so that Bryant is considered a healthy American city, capable of sustaining itself even during periods of slow growth.

It is our desire to continue this proactive stance toward our city's growth and avoid being