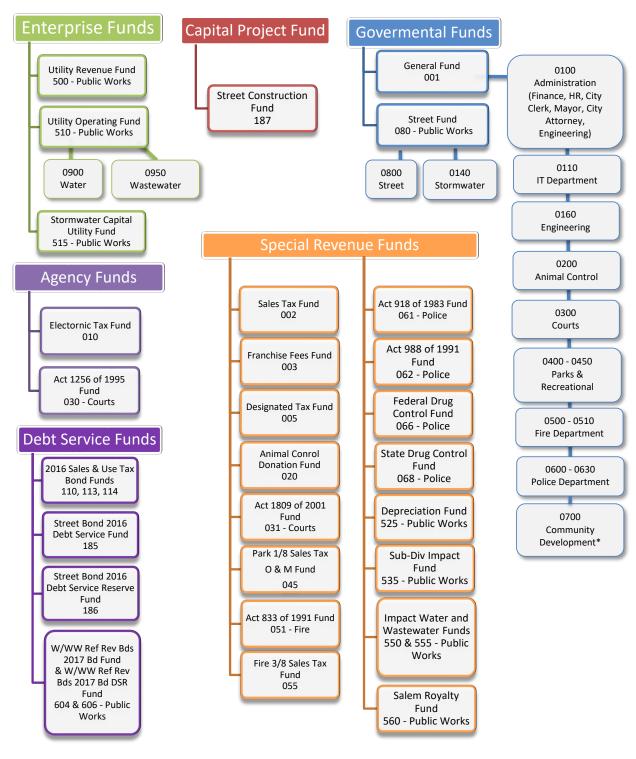

ing anticipated funding sources. Capital improvement projects are defined as infrastructure or equipment purchases or construction that results in a capitalized asset costing more than \$5,000 and having a useful life (depreciable life) of two (2) years or more, per Resolution 2021-03.

Proposed capital projects will be reviewed by a cross-departmental team for accurate costing (design, capital, and operating), congruence with City objectives and prioritized by a set of deterministic criteria. Financing sources will be sought for the highest-ranking projects.

Capital improvement operating budget impacts will be coordinated with the development of the annual operating budget. Future operating, maintenance, and replacements costs will be considered.

#### FUND STRUCTURE ORGANIZATION CHART



\*Community Development was created after Planning and Code were combined in 2022

## **Govermental Funds**

General Fund (001) is the city's primary operating fund. It accounts for all financial resources of the general goverment except those required to be accounted for in another fund.

Street Fund (080) is a special revenue fund to account for all acitivities associated with maintaining and constructing streets. Arkansas statutes that provide funding for street and drainage projects require that these activities be accounted for separately. The Street fund is financed by state turnback funds, and a portion of a state-wide 1/2 cent saled tax approved by the voters in July 2013.

## **Capital Project Fund**

Street Construction Fund (187) were designated to be spent within three years