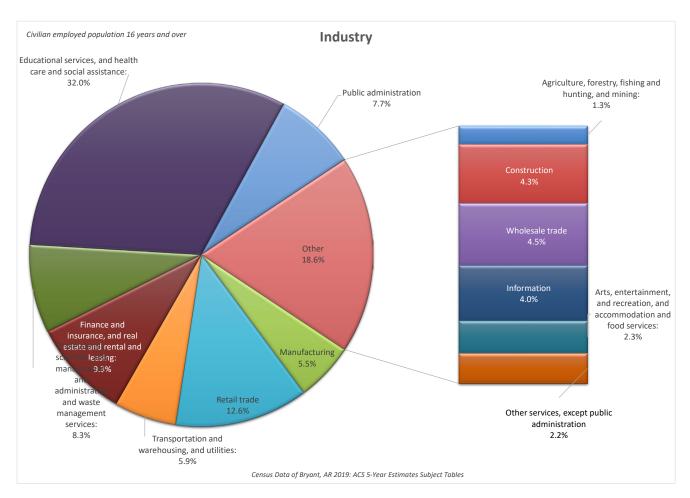

ng trail.

- Ashley Park
   400 SW 3rd Street
   Three baseball fields, playground, restrooms, and covered pavilion
- Alcoa 40 Park and Bark Park
- 1110 Shobe Road

Two softabll fields, one pee-wee football/multipurpose field, one concession stand, bathrooms, bridge and deck, paved parking, parking lot and field lighting, dugouts, press boxes, bleachers for football/soccer/multipurpose field. The Bark Park is designated for dogs to exercise and play off-leash in a controlled environment with an area for dogs 25 pounds and over and an area for dogs under 25 pounds.

- Midland Park
- 3865 Midland

Four Youth soccer fields, concession building, restroom, sport-field lighting, and paved parking

Springhill Park
 2110 Binder Street
 Playground, pavillion, water fountain, and paved parking









## City of Bryant Letter of Transmittal

Dear Citizens of Bryant,

The annual construction of a budget for the upcoming year is important to your community on many levels. First it creates a road map and a mission on how your city government will utilize the resources allotted to them through sales tax, franchise fees, utility rates, fines, as well as permits. This roadmap is then set into place to create, and ultimately fulfill, a long-term vision for the city.

It is the desire of the mayor, council, and city employees to seek and create smart, positive, and sustainable growth so that Bryant is considered a healthy American city, capable of sustaining itself even during periods of slow growth.

It is our desire to continue this proactive stance toward our city's growth and avoid bein