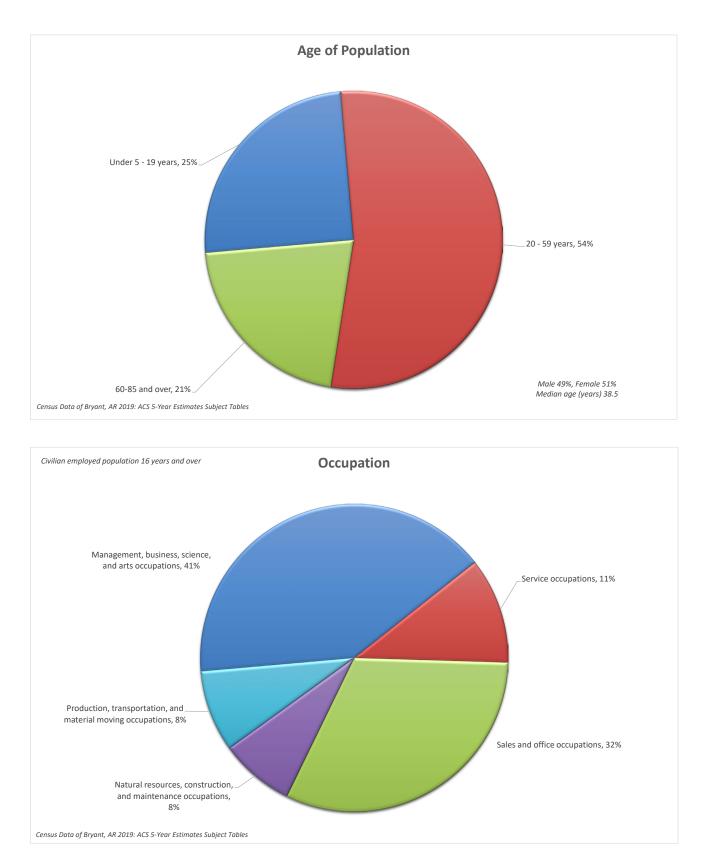

biking trail.

- Ashley Park
   400 SW 3rd Street
   Three baseball fields, playground, restrooms, and covered pavilion
- Alcoa 40 Park and Bark Park
- 1110 Shobe Road

Two softabll fields, one pee-wee football/multipurpose field, one concession stand, bathrooms, bridge and deck, paved parking, parking lot and field lighting, dugouts, press boxes, bleachers for football/soccer/multipurpose field. The Bark Park is designated for dogs to exercise and play off-leash in a controlled environment with an area for dogs 25 pounds and over and an area for dogs under 25 pounds.

- Midland Park
- 3865 Midland

Four Youth soccer fields, concession building, restroom, sport-field lighting, and paved parking

Springhill Park
 2110 Binder Street
 Playground, pavillion, water fountain, and paved parking









## City of Bryant Letter of Transmittal

Dear Citizens of Bryant,

The annual construction of a budget for the upcoming year is important to your community on many levels. First it creates a road map and a mission on how your city government will utilize the resources allotted to them through sales tax, franchise fees, utility rates, fines, as well as permits. This roadmap is then set into place to create, and ultimately fulfill, a long-term vision for the city.

It is the desire of the mayor, council, and city employees to seek and create smart, positive, and sustainable growth so that Bryant is considered a healthy American city, capable of sustaining itself even during periods of slow growth.

It is our desire to continue this proactive stance toward our city's growth and avoid