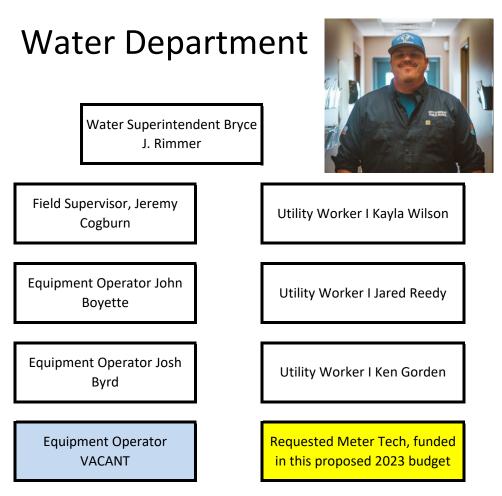

gallons of effluent

4. Completed 5343 feet of pipebursting in the Stillman/Stivers Area.

5. Completed CAO Project, 2764' Dell Creek, replaced 10 inch line with 15 inch line and 3 manholes.

6. Inspected and cleaned over 120,000 feet of the collection system pipeline.

7. Completed a manhole replacement of 4 manholes at Whispering Pines.

#### 2023 Wastewater Goals:

1. Lift Station 5 upgrades to wet wells.

2. Leah Circle force main upgrade.

- 3. Springhill force main upgrade.
- 4. Complete 7000' of pipebursting (Sourth of Millspark, East of Reynolds, and North of Railroad)

5. Continue to achieve progress on CAO CIP for Wastewater Collections System.

6. Implement and update new Tyler Software Inventory Control Module to produce real time reports.

7. Update the 20 year Master Plan .



2022 Water Accomplishments:

- 1. Installed new 2" water line for NE 2nd St. Completing the loop and creating better water quality.
- 2. Upgraded blow offs to hydrants.
- 3. Initiated Meter Pilot Program.
- 4. Rerouted a 12" water line on A St.
- 5. Added a new 8" water main line loop on Katrina/Reynolds.
- 6. Updated GIS Infrastructure.
- 7. Added secondary emergency connection to water users.

#### 2023 Water Goals:

- 1. Eliminate 4" water line on Johnswood.
- 2. Begin waterline replacement for Cool Springs (Indian Springs).
- 3. Upgrade chlorinator @ Booster Station.
- 4. Install new meter system.
- 5. Conduct a South Plain Water Study.

|      |                         |        |           | Wat | ter        |     |    |              |      |         |  |  |  |
|------|-------------