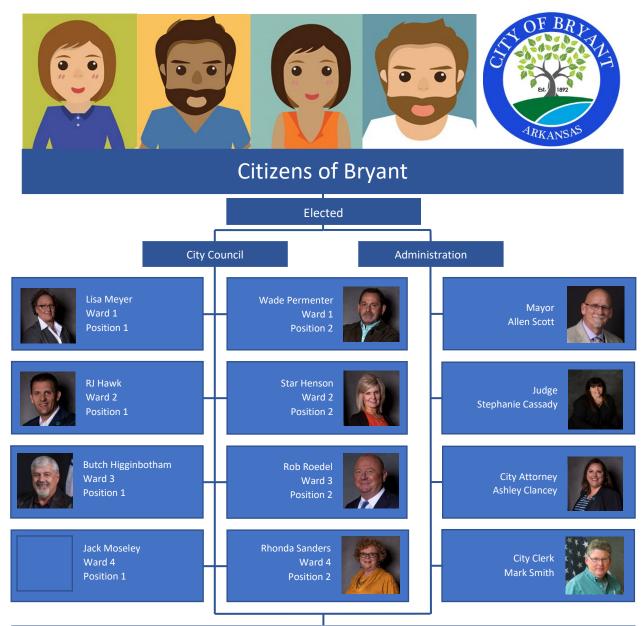

irmation of this governing body.

PASSED AND APPROVED this 13 day of December, 2022.

APPROVED: ne fee llen E. Scott, Mayor

Sue Ashcraft, City C



Government Finance Officers Association of the United States and Canada (GFOA) presented a Distinguished Budget Presentation Award to the City of Bryant, Arkansas, for its Annual Budget for the fiscal year beginning January 1, 2022. In order to receive this award, a governmental unit must publish a budget document that meets program criteria as a policy document, as a financial plan, as an operations guide, and as a communicative device. This award is valid for a period of one year only. We believe our current budget continues to conform to program requirements, and we are submitting it to GFOA to determine its eligibility for another award.



|                | Recommended by the Mayor & Approved by City Council |                 |                                               |                                               |                                  |                      |           |  |  |  |  |
|----------------|-----------------------------------------------------|-----------------|-----------------------------------------------|-----------------------------------------------|----------------------------------|----------------------|-----------|--|--|--|--|
| Wa             | rd 1                                                | Wa              | rd 2                                          | Ward 3 Ward 4                                 |                                  |                      | rd 4      |  |