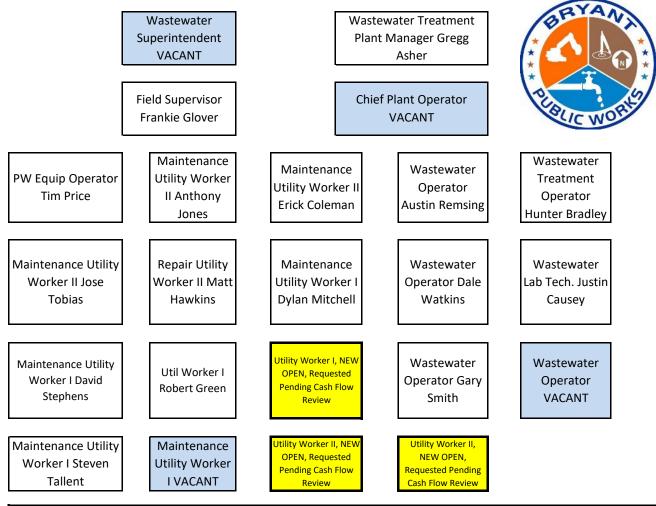

-------------------------------------|
| Midtown Subgrade/overlay                              |
| N. Prickett subgrade/overlay                          |
| Johnswood subgrade/overlay                            |
| Meadow Creek Drainage                                 |
| Millspark Bridge/Boswell Bridge Sediment Removal      |
| Sidewalk, Curb/Gutter BPW/Hunter Lee                  |
| Wastewater                                            |
| Stivers 3 manholes, 4000' Pipe Burst and a Force Main |
| Vicki 1022' Open Cut                                  |
| E. Meadowbrook/E. Robinwood, 3 manholes               |

## Wastewater Department

- The Wastewater Plant is located at 7064 Cynamide Drive

The Water and Wastewater Committee (WSAC) meets on the first Tuesday of each month at 6:00 pm.



2022 Wastewater Accomplishments:

1. Completed over 1800 Work Orders with 74 being after hour callouts.

2. Processed 7.5 mil gallons of waste sludge (producing 1356 tons of dewatered cake disposal) thru 10/25/22.

3. Discharged over 828 mil gallons of effluent

4. Completed 5343 feet of pipebursting in the Stillman/Stivers Area.

5. Completed CAO Project, 2764' Dell Creek, replaced 10 inch line with 15 inch line and 3 manholes.

6. Inspected and cleaned over 120,000 feet of the collection system pipeline.

7. Completed a manhole replacement of 4 manholes at Whispering Pines.

#### 2023 Wastewater Goals:

1. Lift Station 5 upgrades to wet wells.

2. Leah Circle force main upgrade.

- 3. Springhill force main upgrade.
- 4. Complete 7000' of pipebursting (Sourth of Millspark, East of Reyno