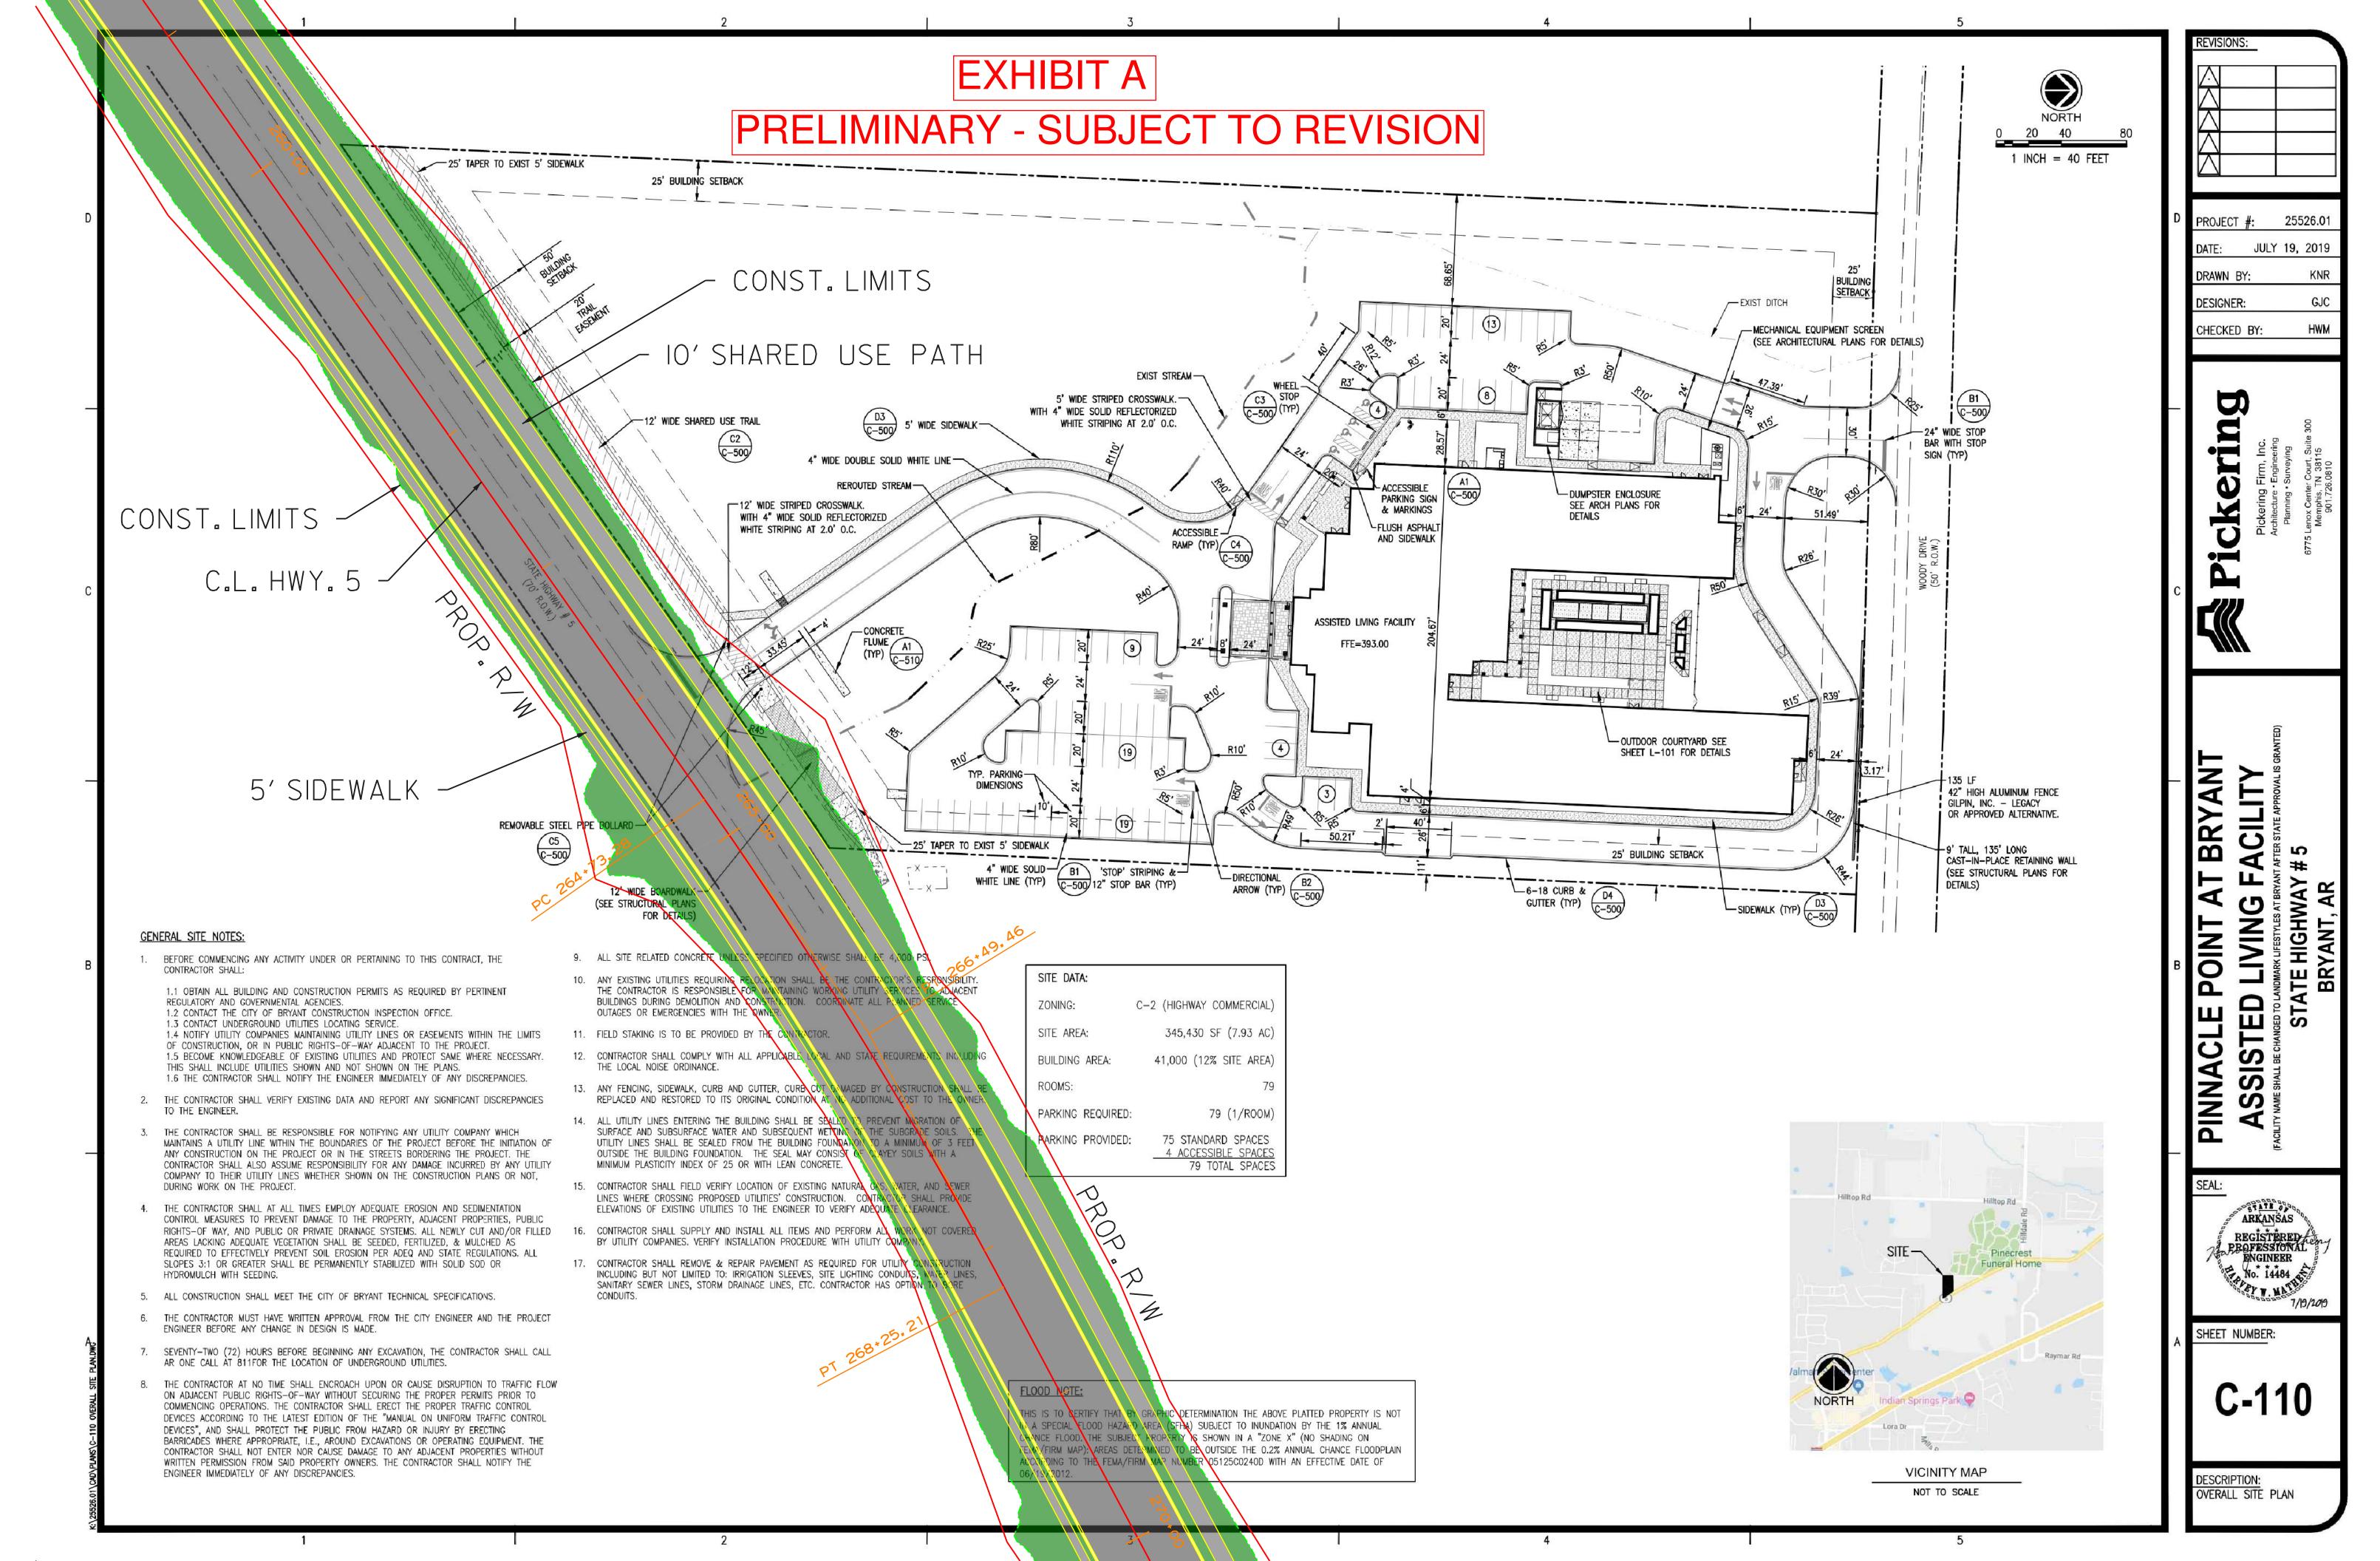

### 12. Multi-Use Trail Waiver - Pinnacle Pointe - 6845 Hwy 5

A multi-use trail waiver is requested for along Hwy 5.

0844-app-01.pdf

### **13. Resolution for Sidewalks and Trails** - To allow waivers on requirements to build sidewalks and multi-use trails along Hwy 5.

A resolution to allow a temporary waiver from the requirements of section 10.10 of the Zoning Code for properties fronting Hwy 5 that will be affected by the ARDOT Hwy 5 road widening from Hwy 183 to the Pulaski County line.

· Resolution to waive sidewalk requirement for ardot hwy 5 road widening.pdf