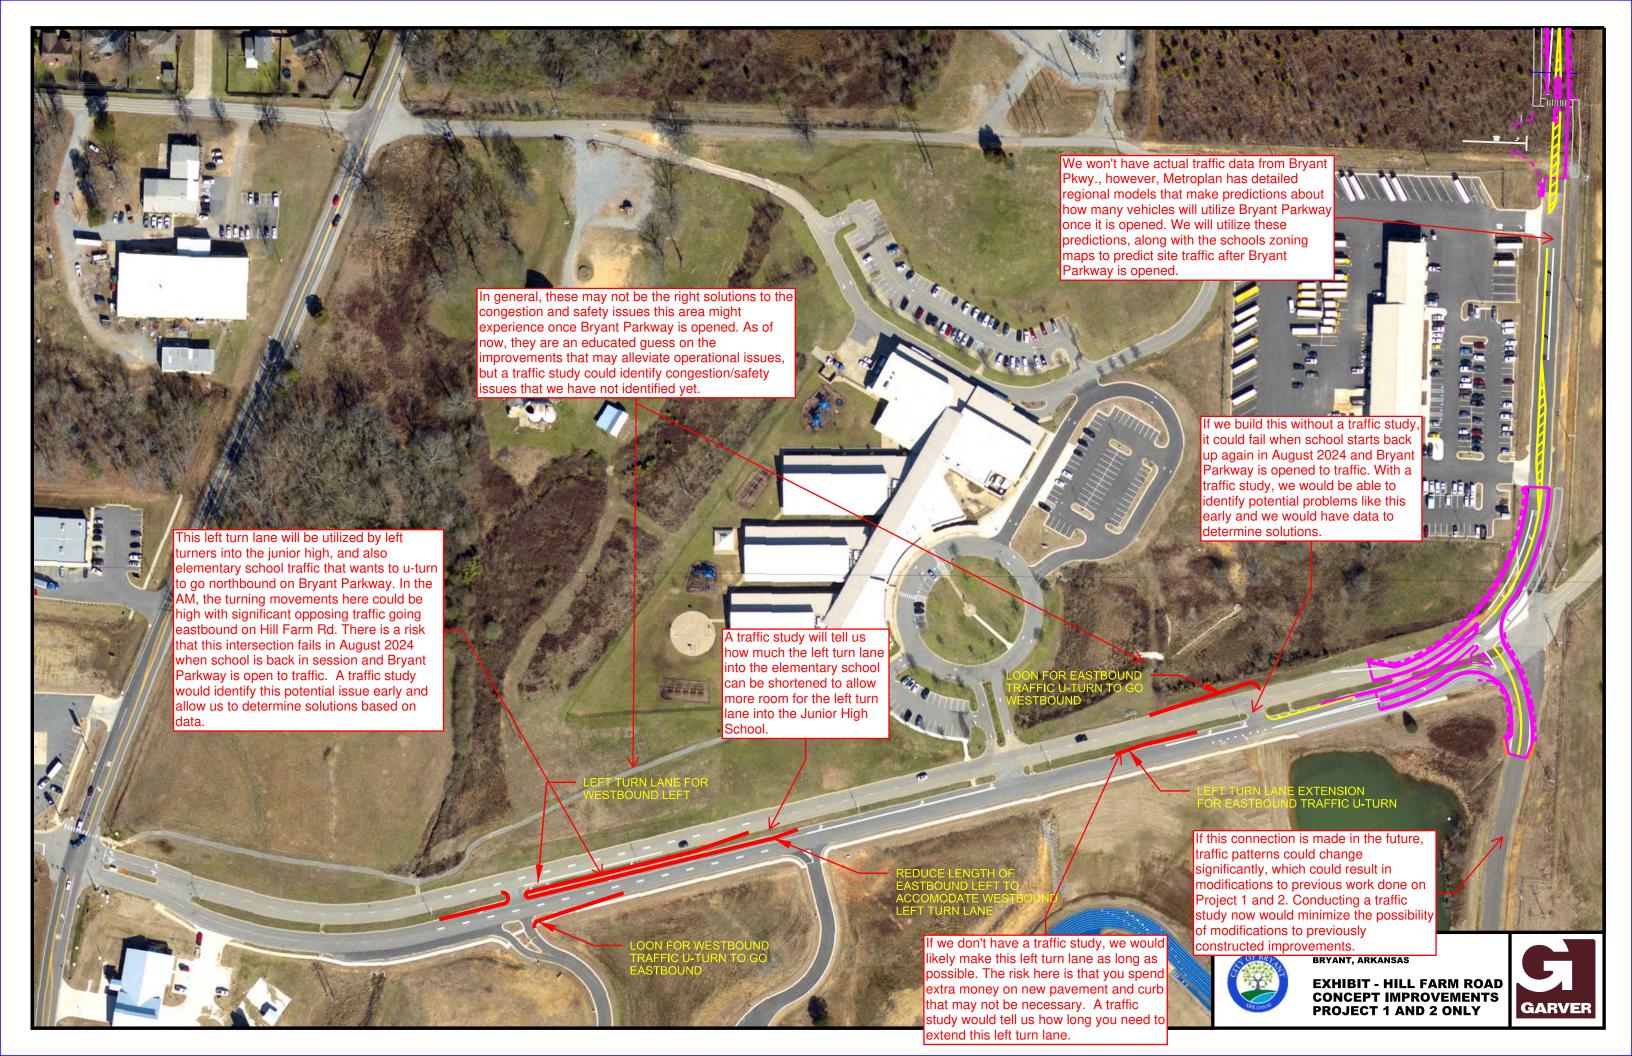

### **14. MOU with Bryant Schools** - MOU between Bryant Schools and the City of Bryant for road improvements on Hill Farm Road.

- · Hill Farm Rd MOU with Bryant School District.docx.pdf
- · Hill Farm Impvts 1 and 2 only.pdf