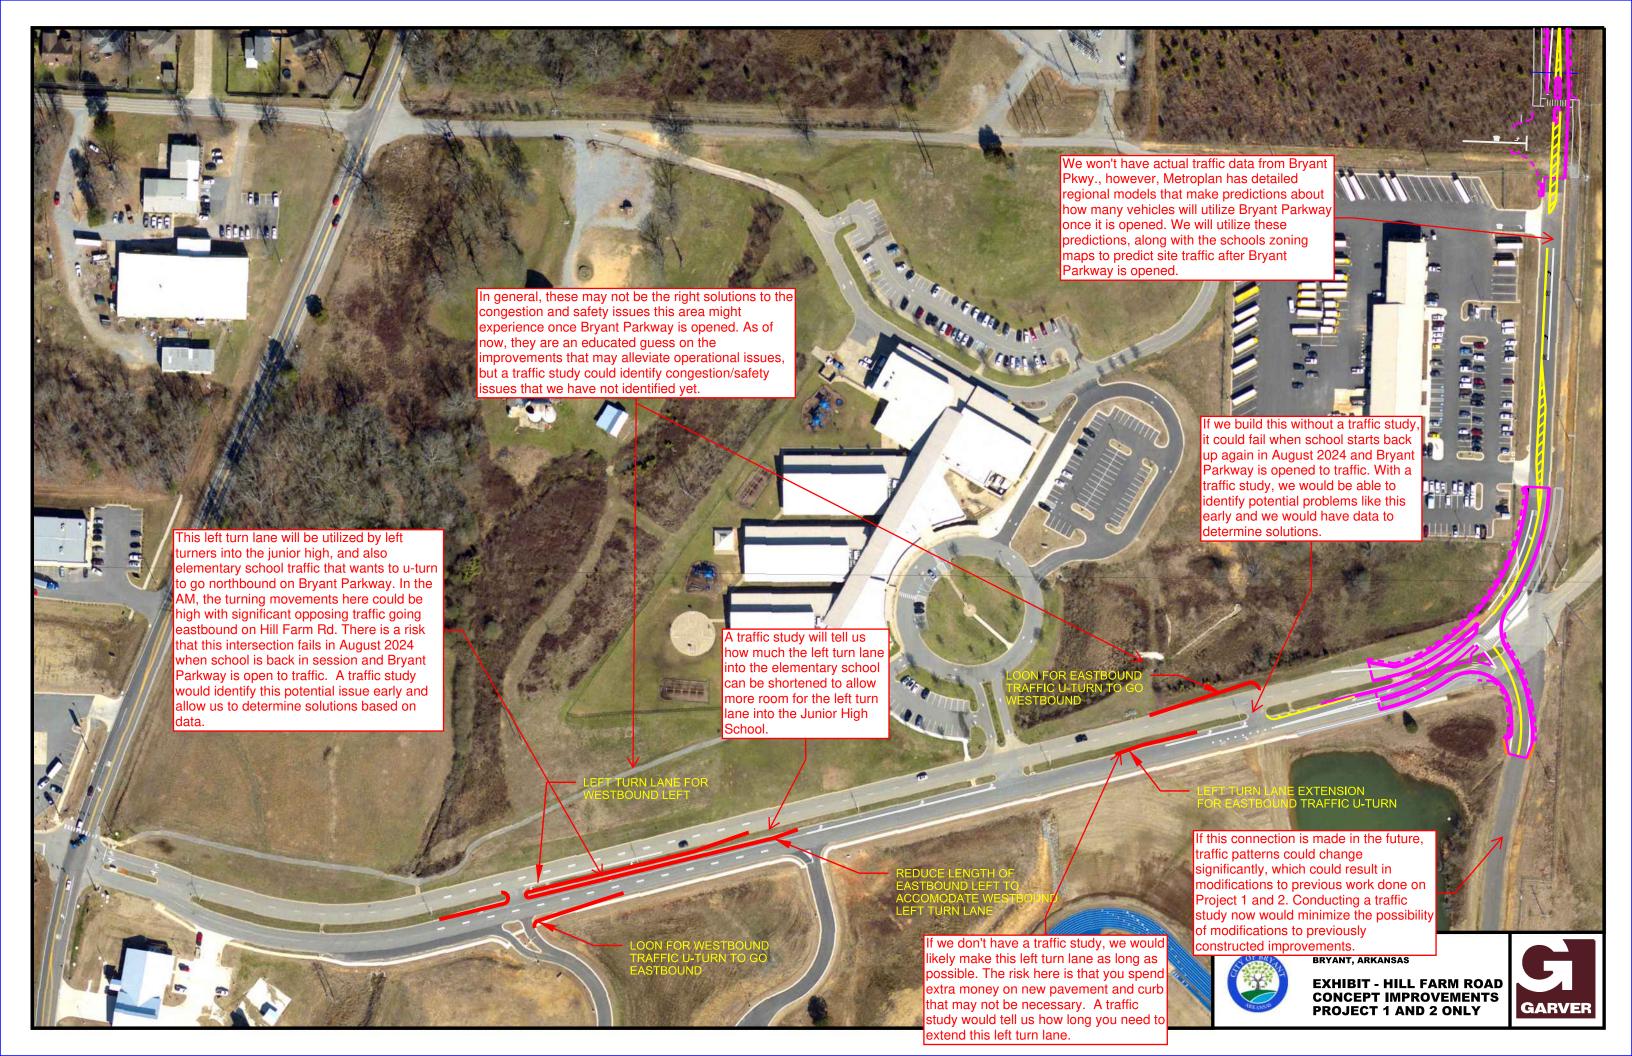

### 14. MOU with Bryant Schools - MOU between Bryant Schools and the City of Bryant for road improvements on Hill Farm Road.

- · Hill Farm Rd MOU with Bryant School District.docx.pdf
- Hill Farm Impvts 1 and 2 only.pdf