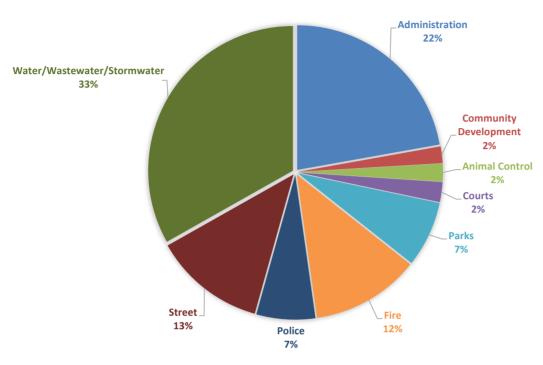

2       | 1,577,502  | 1,577,502     |
|                             | 51,210          | (141,443) | 226,144   | 279,070   | (29,644)  | 41,228    | (15,931)           | (81,891)          | (66,035)            | 31,427          | 29,414     | 29,414        |
|                             |                 |           |           |           |           | h         | ighlighted are the | estimated last tv | vo months of the ye | ear at adoption |            |               |
|                             |                 |           |           |           |           |           |                    |                   |                     | 18,577,061      | 352,964.15 | 18,930,024.85 |

# Summary of 2020 -2022 and Category Totals for Major Funds

#### **TOTAL REVENUE PER DEPARTMENT**



#### **TOTAL EXPENSES PER DEPARTMENT**



| Category                                      | Accounts               | Budgeted Amounts | Enterprise/  |
|-----------------------------------------------|------------------------|------------------|--------------|
|                                               |                        |                  | Governmental |
| R50 Sales of Service                          | 4504-4569              | 11,007,259.00    | E            |
| R60 Misc Rev                                  | 4600                   | 85,100.00        | E            |
| R62 Intergovernmental Revenues                | 4625-4632              | 4,674,000.00     | E            |
| R64 Reimbursement                             | 4640-4560              | 0.00             | E