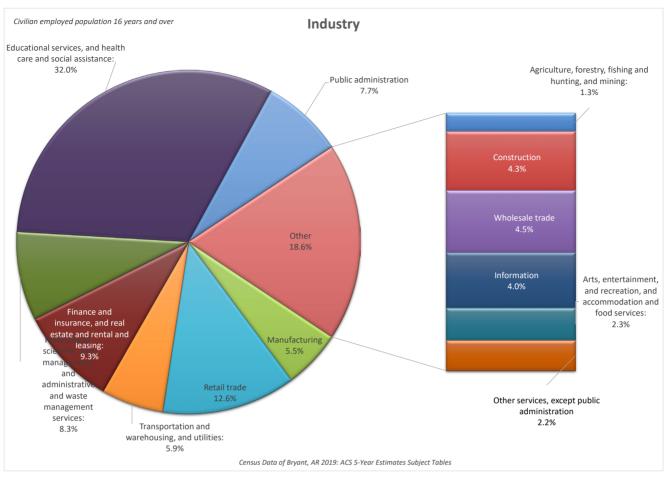

ing trail.
- Ashley Park
   400 SW 3rd Street
   Three baseball fields, playground, restrooms, and covered pavilion
- Alcoa 40 Park and Bark Park

1110 Shobe Road

Two softabll fields, one pee-wee football/multipurpose field, one concession stand, bathrooms, bridge and deck, paved parking, parking lot and field lighting, dugouts, press boxes, bleachers for football/soccer/multipurpose field. The Bark Park is designated for dogs to exercise and play off-leash in a controlled environment with an area for dogs 25 pounds and over and an area for dogs under 25 pounds.

- Midland Park 3865 Midland Four Youth soccer fields, concession building, restroom, sportfield lighting, and paved parking
- Springhill Park
   2110 Binder Street
   Playground, pavillion, water fountain, and paved parking









# City of Bryant Letter of Transmittal

Dear Citizens of Bryant,

The annual construction of a budget for the upcoming year is important to your community on many levels. First it creates a road map and a mission on how your city government will utilize the resources allotted to them through sales tax, franchise fees, utility rates, fines, as well as permits. This roadmap is then set into place to create, and ultimately fulfill, a long-term vision for the city.

It is the desire of the mayor, council, and city employees to seek and create smart, positive, and sustainable growth so that Bryant is considered a healthy American city, capable of sustaining itself even during periods of slow growth.

It is our desire to continue this proactive stance toward our city's growth and avoid being