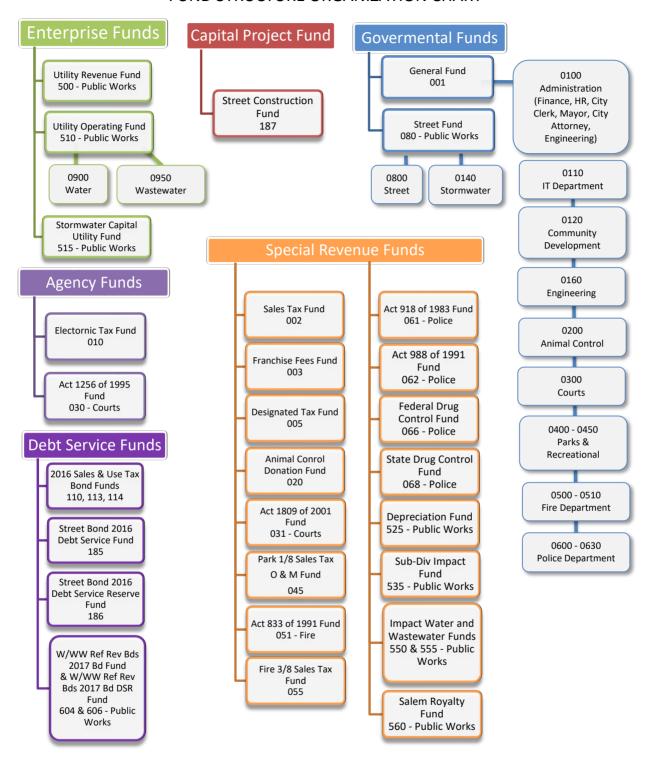

anticipated funding sources. Capital improvement projects are defined as infrastructure or equipment purchases or construction that results in a capitalized asset costing more than \$5,000 and having a useful life (depreciable life) of two (2) years or more, per Resolution 2021-03.

Proposed capital projects will be reviewed by a cross-departmental team for accurate costing (design, capital, and operating), congruence with City objectives and prioritized by a set of deterministic criteria. Financing sources will be sought for the highest-ranking projects.

Capital improvement operating budget impacts will be coordinated with the development of the annual operating budget. Future operating, maintenance, and replacements costs will be considered.

#### **FUND STRUCTURE ORGANIZATION CHART**



# **Govermental Funds**

General Fund (001) is the city's primary operating fund. It accounts for all financial resources of the general government except those required to be accounted for in another fund.

Street Fund (080) is a special revenue fund to account for all activities associated with maintaining and constructing streets. Arkansas statutes that provide funding for street and drainage projects require that these activities be accounted for separately. The Street fund is financed by state turnback funds, and a portion of a state-wide 1/2 cent saled tax approved by the voters in July 2013.

# Capital Project Fund

Street Construction Fund (187) were designated to be spent within three years of the 2016 Sales & Use Bond for park and street capital projects. Bond funds remaining i