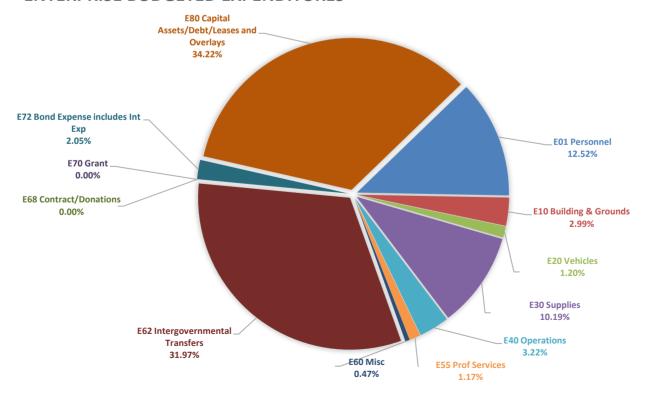

1110 Shobe Road

Two softabll fields, one pee-wee football/multipurpose field, one concession stand, bathrooms, bridge and deck, paved parking, parking lot and field lighting, dugouts, press boxes, bleachers for football/soccer/multipurpose field. The Bark Park is designated for dogs to exercise and play off-leash in a controlled environment with an area for dogs 25 pounds and over and an area for dogs under 25 pounds.

- Midland Park 3865 Midland Four Youth soccer fields, concession building, restroom, sportfield lighting, and paved parking
- Springhill Park
   2110 Binder Street
   Playground, pavillion, water fountain, and paved parking

# City of Bryant Letter of Transmittal

Dear Citizens of Bryant,

The annual construction of a budget for the upcoming year is important to your community on many levels. First it creates a road map and a mission on how your city government will utilize the resources allotted to them through sales tax, franchise fees, utility rates, fines, as well as permits. This roadmap is then set into place to create, and ultimately fulfill, a long-term vision for the city.

It is the desire of the mayor, council, and city employees to seek and create smart, positive, and sustainable growth so that Bryant is considered a healthy American city, capable of sustaining itself even during periods of slow growth.

It is our desire to continue this proactive stance toward our city's growth and avoid being reactive when possible. To do this takes very deliberate action, which begins with good policy and a long-term plan. This plan is then implemented one year at a time. The City currently has long-term plans for some departments like Water, Wastewater, Parks and Stormwater but not for all departments. The City is continuing to work towards this goal of a long-term plan for each department.