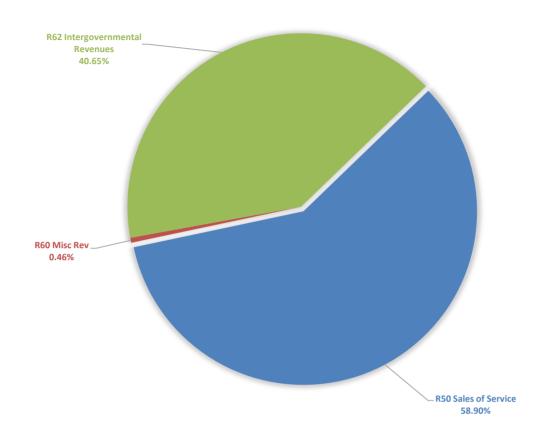

1110 Shobe Road

Two softabll fields, one pee-wee football/multipurpose field, one concession stand, bathrooms, bridge and deck, paved parking, parking lot and field lighting, dugouts, press boxes, bleachers for football/soccer/multipurpose field. The Bark Park is designated for dogs to exercise and play off-leash in a controlled environment with an area for dogs 25 pounds and over and an area for dogs under 25 pounds.

- Midland Park 3865 Midland Four Youth soccer fields, concession building, restroom, sportfield lighting, and paved parking
- Springhill Park
   2110 Binder Street
   Playground, pavillion, water fountain, and paved parking

# City of Bryant Letter of Transmittal

Dear Citizens of Bryant,

The annual construction of a budget for the upcoming year is important to your community on many levels. First it creates a road map and a mission on how your city government will utilize the resources allotted to them through sales tax, franchise fees, utility rates, fines, as well as permits. This roadmap is then set into place to create, and ultimately fulfill, a long-term vision for the city.

It is the desire of the mayor, council, and city employees to seek and create smart, positive, and sustainable growth so that Bryant is considered a healthy American city, capable of sustaining itself even during periods of slow growth.

It is our desire to continue this proactive stance toward our city's growth and avoid being reactive when possible. To do this takes very deliberate action, which begins with good policy and a long-term plan. This plan is then implemented one year at a time. The City currently has long-term plans for some departments like Water, Wastewater, Parks and Stormwater but not for all departments. The City is continuing to work towards this goal of a long-term plan for each department.