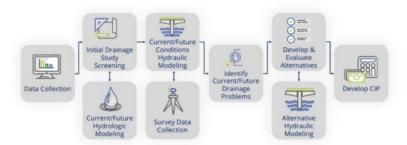

he city continues to grow. This is a part of the city's ongoing smart growth plan that has been in place for several years." added Mayor Allen Scott.

This master plan will include identifying, analyzing, and prioritizing drainage issues within the city and developing a list of projects to address and mitigate drainage issues.

The consulting engineering group Garver was selected to lead this project for the city. To give input or find out more about this project you can go to <a href="https://bryantdmp.transportationplanroom.com">https://bryantdmp.transportationplanroom.com</a>. For questions, you can contact PublicInvolvement@GarverUSA.com.

#### **Garver Citywide Master Drainage Plan Update**

October 25, 2022

#### Citywide Drainage Master Plan

Overview of Scope and Purpose of Study



- Current Status
  - o Finalizing Citywide Drainage Study Screening Moving toward Phase 2
  - Developing and evaluating alternatives for Boone Road area and Oak Glenn Subdivision
- Schedule
  - o Phase 1 Estimated Completion of November 2022
  - o Phase 2 Estimated to begin February 2023

|      |                         |    | Ş            | Stre | eet          |    |               |    |              |
|------|-------------------------|----|--------------|------|--------------|----|---------------|----|--------------|
|      |                         |    | Re           | ve   | nues         |    |               |    |              |
| Cat. | Description             | 20 | 23 Requested |      | 2022 Budget  | 20 | 022 Estimated | :  | 2021 Actuals |
| R10  | Taxes - Sale            | \