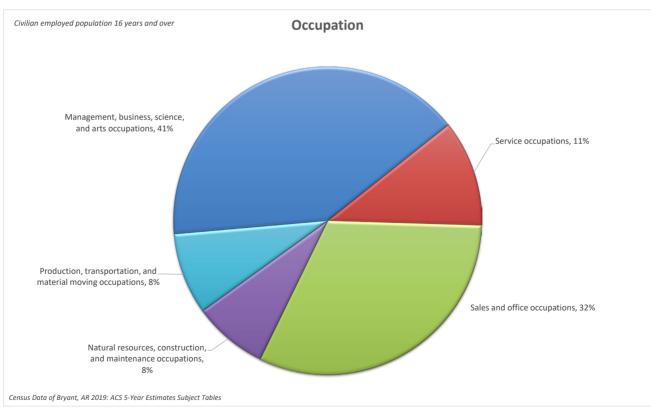

iking trail.
- Ashley Park
   400 SW 3rd Street
   Three baseball fields, playground, restrooms, and covered pavilion
- Alcoa 40 Park and Bark Park

1110 Shobe Road

Two softabll fields, one pee-wee football/multipurpose field, one concession stand, bathrooms, bridge and deck, paved parking, parking lot and field lighting, dugouts, press boxes, bleachers for football/soccer/multipurpose field. The Bark Park is designated for dogs to exercise and play off-leash in a controlled environment with an area for dogs 25 pounds and over and an area for dogs under 25 pounds.

- Midland Park 3865 Midland Four Youth soccer fields, concession building, restroom, sportfield lighting, and paved parking
- Springhill Park
   2110 Binder Street
   Playground, pavillion, water fountain, and paved parking









# City of Bryant Letter of Transmittal

Dear Citizens of Bryant,

The annual construction of a budget for the upcoming year is important to your community on many levels. First it creates a road map and a mission on how your city government will utilize the resources allotted to them through sales tax, franchise fees, utility rates, fines, as well as permits. This roadmap is then set into place to create, and ultimately fulfill, a long-term vision for the city.

It is the desire of the mayor, council, and city employees to seek and create smart, positive, and sustainable growth so that Bryant is considered a healthy American city, capable of sustaining itself even during periods of slow growth.

It is our desire to continue this proactive stance toward our city's growth and avoid bei