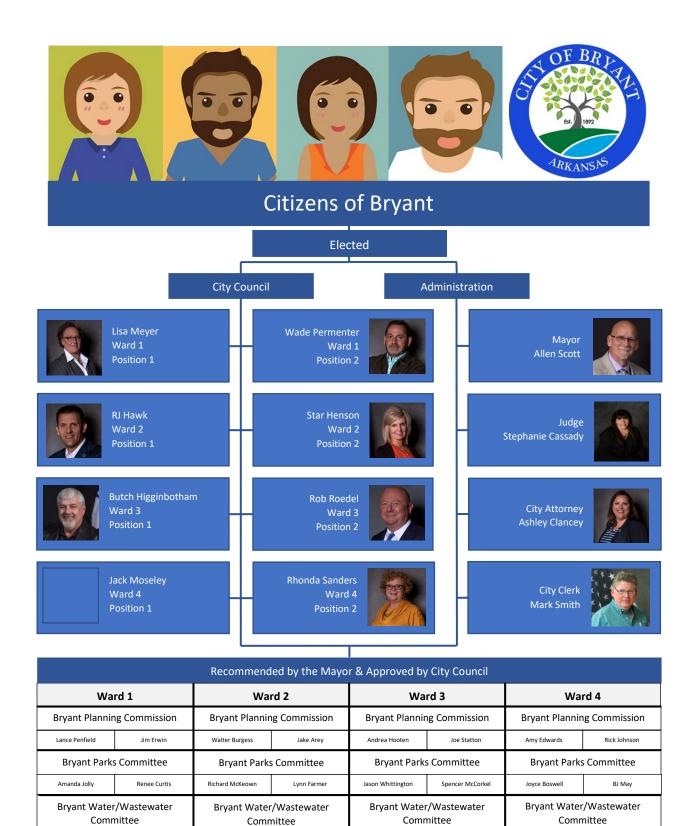

sentation Award

PRESENTED TO

City of Bryant Arkansas

For the Fiscal Year Beginning

January 01, 2022

Christopher P. Morrill

Executive Director

Government Finance Officers Association of the United States and Canada (GFOA) presented a Distinguished Budget Presentation Award to the City of Bryant, Arkansas, for its Annual Budget for the fiscal year beginning January 1, 2022. In order to receive this award, a governmental unit must publish a budget document that meets program criteria as a policy document, as a financial plan, as an operations guide, and as a communicative device. This award is valid for a period of one year only. We believe our current budget continues to conform to program requirements, and we are submitting it to GFOA to determine its eligibility for another award.



Alan Kays

Madison McEntire

Robert Griffin

Kathy Barber

Linda Levart

David Hannah

Wade Boone

Vacant



Administration



Human Resources Director Charlotte Rue



Finance Director Joy Black



IT Director Gordon Miller



Director of Community Development Truett Smith



Engineering Director Ted Taylor

**Public Safety** 



Police Chief Carl Minden



Fire Chief JP Jordan



Director of Animal Control Tricia Power



Parks Director Chris Treat



Director of Public Works



Find out what ward you are in by visiting the City of Bryant website

|                                                                                                                     | Ward 1