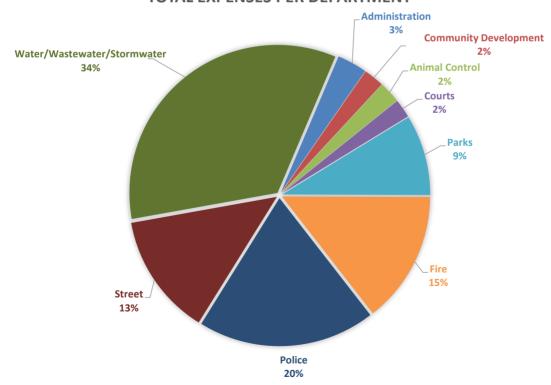

| 51,210          | (141,443) | 226,144   | 279,070   | (29,644)  | 41,228    | (15,931)           | (81,891)          | (66,035)            | 31,427          | 29,414     | 29,414        |
|                             |                 |           |           |           |           | h         | ighlighted are the | estimated last tv | vo months of the ye | ear at adoption |            |               |
|                             |                 |           |           |           |           |           |                    |                   |                     | 18,577,061      | 352,964.15 | 18,930,024.85 |

# Summary of 2020 -2022 and Category Totals for Major Funds

#### **TOTAL REVENUE PER DEPARTMENT**



#### **TOTAL EXPENSES PER DEPARTMENT**



| Category                                      | Accounts               | Budgeted Amounts | Enterprise/  |
|-----------------------------------------------|------------------------|------------------|--------------|
|                                               |                        |                  | Governmental |
| R50 Sales of Service                          | 4504-4569              | 11,007,259.00    | E            |
| R60 Misc Rev                                  | 4600                   | 85,100.00        | E            |
| R62 Intergovernmental Revenues                | 4625-4632              | 4,674,000.00     | E            |
| R64 Reimbursement                             | 4640-4560              | 0.00             | E            |
| R66 Sale of Equipment