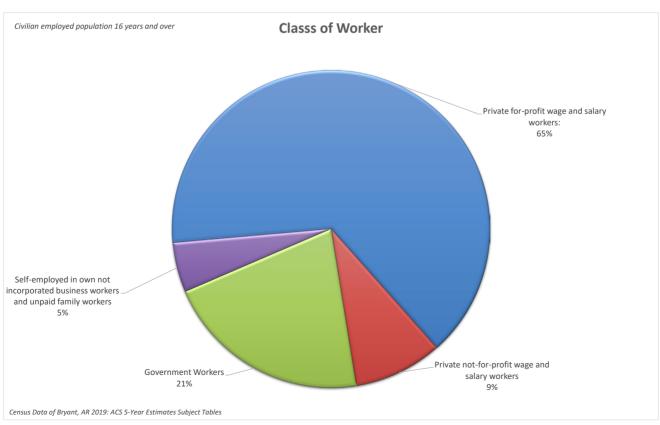

g trail.
- Ashley Park
   400 SW 3rd Street
   Three baseball fields, playground, restrooms, and covered pavilion
- Alcoa 40 Park and Bark Park

1110 Shobe Road

Two softabll fields, one pee-wee football/multipurpose field, one concession stand, bathrooms, bridge and deck, paved parking, parking lot and field lighting, dugouts, press boxes, bleachers for football/soccer/multipurpose field. The Bark Park is designated for dogs to exercise and play off-leash in a controlled environment with an area for dogs 25 pounds and over and an area for dogs under 25 pounds.

- Midland Park 3865 Midland Four Youth soccer fields, concession building, restroom, sportfield lighting, and paved parking
- Springhill Park
   2110 Binder Street
   Playground, pavillion, water fountain, and paved parking









# City of Bryant Letter of Transmittal

Dear Citizens of Bryant,

The annual construction of a budget for the upcoming year is important to your community on many levels. First it creates a road map and a mission on how your city government will utilize the resources allotted to them through sales tax, franchise fees, utility rates, fines, as well as permits. This roadmap is then set into place to create, and ultimately fulfill, a long-term vision for the city.

It is the desire of the mayor, council, and city employees to seek and create smart, positive, and sustainable growth so that Bryant is considered a healthy American city, capable of sustaining itself even during periods of slow growth.

It is our desire to continue this proactive stance toward our city's growth and avoid being r