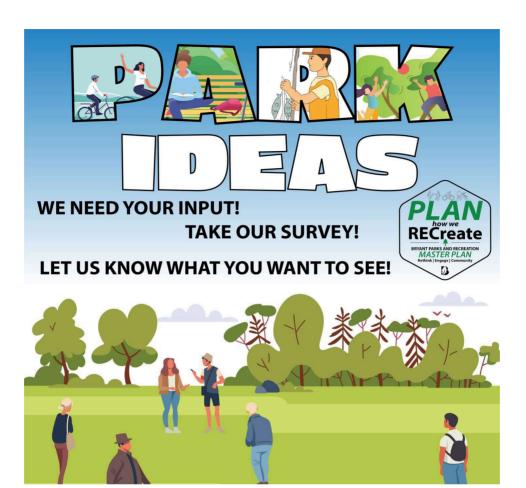

This fund is set by Arkansas state law to account for money to be spent on roads. This money can NOT be used for any projects not pertaining to Streets.

#### Water/Wastewater:

Inis fund is made up of several different revenue streams and is used to account for items related to Wastewater (sewer) activities for the residents of Bryant. These revenues are created by your utility bill charges and must pay not only for the daily upkeep of our water and wastewater system but also in the upgrades and repairs needed for aging infrastructure and needs placed on it by the rapid growth the city of Bryant.

The next step in making the budget process more transparent was to reach out to the citizens of Bryant. First, information about the budget and the budget process was placed in the monthly newsletter that is mailed with the water bills, over 9000. Next, The Finance Department provided information by attending the annual Fallfest on September 24,2022 for the second year in a row. The weather was great and attendance was high at the event. During this event, staff from Finance and Stormwater Departments provided Bryant citizens with pamphlets about the budget process and informed them that their input helps set the priorities of the community. Stormwater issues are a large concern for the citizens of Bryant and continue to be a large budget item. Staff helped each other to get the word out about the budget and proper Stormwater etiquette.

#### **Budget and Process Timeline**

The City of Bryant typically begins constructing the budget for the following year in August/September of the previous year. The Finance Director and Mayor meet with the Department Heads and make a listing of any anticipated notable large changes from one year to the next. The Finance Director opens up a draft in the city software and asks Department Heads to go in and input their budgets. Then the Finance Director pulls all of that detail out and puts it into a draft booklet for the Mayor and Department Heads to review. The Mayor and Department Heads make any adjustments and a draft is then presented to Council for adoption, typically at the last Council meeting of the year.

While the audited financial Statements of the City are prepared using an accrual method the budget is prepared using the cash method. The main difference between these two methods for the city of Bryant is the depiction of capital assets and debt. Debt includes both principal and interest payments. For budgetary purposes capital assets are shown as expenses that are approved by Council. These are shown as the 58XX series of accounts. However, in the audited financial Statements these, including debt principal and interest payments, are converted via adjustments to the balance sheet.