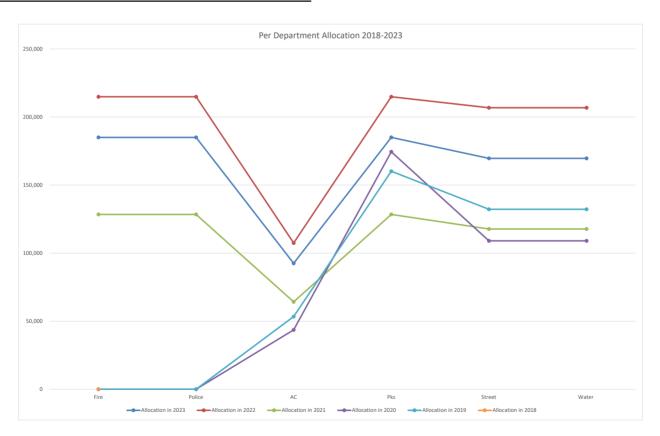

14,853    | 128,400       | 0          | 0             |
| Police | 214,853            | 184,986       | 214,853    | 128,400       | 0          | 0             |
| AC     | 107,426            | 92,493        | 107,426    | 64,200        | 43,600     | 53,375        |
| Pks    | 214,853            | 184,986       | 214,853    | 128,400       | 174,400    | 160,125       |
| Street | 206,796            | 169,571       | 206,796    | 117,700       | 109,000    | 132,167       |
| Water  | 206,796            | 169,571       | 206,796    | 117,700       | 109,000    | 132,167       |
| ww     | 206,796            | 169,571       | 206,796    | 117,700       | 109,000    | 132,166       |
| Total  | 1,372,373          | 1,156,165     | 1,372,373  | 802,500       | 545,000    | 610,000       |



The City of Bryant started applying for the GFOA Budget Book Award in 2017. The City first received the Award for their 2018 Budget Book. Planning and long term goal setting have always taken place within the city but with the submission of the budget book these processes have begun to be more fully documented by the present City Finance Department.

The 2016 \$26 million dollar Bond issuance was under taken in part to fund two Fire Stations and several parks projects that had been planned for some time and in part were discussed in conjunction with a 2020 plan. These are all now complete except for the Bryant Parkway Street Project which was delayed by several external factors.

It was planned in both 2020 and 2021 to hold several joint meetings to begin to solidify a 2040 Plan between