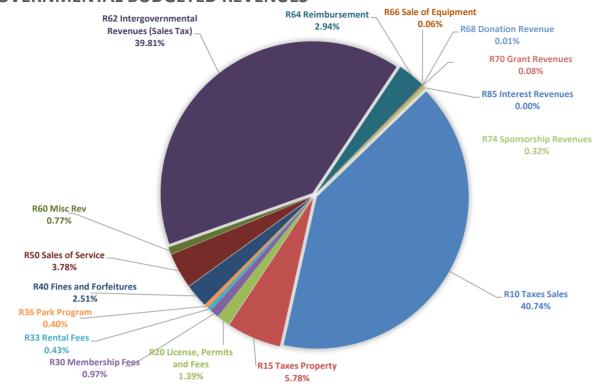

Misc                                      | 5600-5650              | 542,645.00       | G            |
| E62 Intergovernmental Transfers               | 5625-5642              | 16,599,020.00    | G            |
| E68 Contract/Donations                        | 5680-5682              | 92,500.00        | G            |
| E70 Grant                                     | 5700-5705              | 4,500.00         | G            |
| E72 Bond Expense includes Int Exp             | 5722                   | 1,177,188.00     | G            |
| E80 Capital Assets/Debt/Leases and Overlays   | 5800-5910              | 1,790,250.00     | G            |
| Loo Capital Assets/ Debt/ Leases and Overlays | 2000-2310              | 1,730,230.00     | Ü            |

#### **GOVERNMENTAL BUDGETED REVENUES**



#### **GOVERNMENTAL BUDGETED EXPENDITURES**



#### **ENTERPRISE BUDGETED REVENUES**



### **ENTERPRISE BUDGETED EXPENDITURES**



The use of Long Term Debt or Bonds is an essential item to many municipalties to allow them to fund larger more costly projects. Similar to individual financing a car, bonding allows city's to spread the expense of an item over the life of the item. In many cases city's assets like roads and water plants have thirty plus year life spans.

| TOTAL CITY DEBT PAYMENTS |            |            |            |  |  |  |  |
|--------------------------|------------|------------|------------|--|--|--|--|
| Year                     | Total Govt | Total Bus. | Total City |  |  |  |  |
| Original Par             | 39,380,000 | 20,245,000 | 59,625,000 |  |  |  |  |
| 202