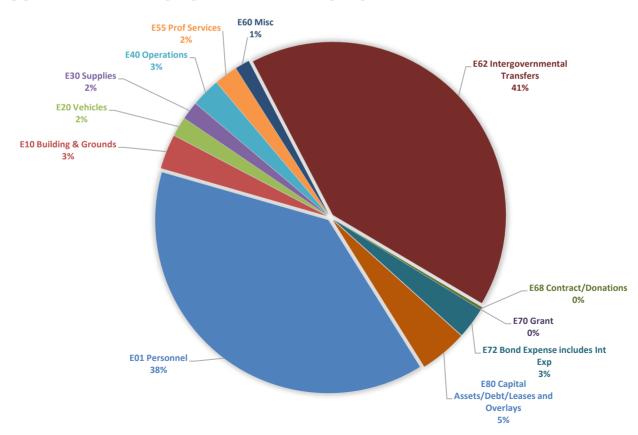

00-5650              | 542,645.00       | G            |
| E62 Intergovernmental Transfers               | 5625-5642              | 16,599,020.00    | G            |
| E68 Contract/Donations                        | 5680-5682              | 92,500.00        | G            |
| E70 Grant                                     | 5700-5705              | 4,500.00         | G            |
| E72 Bond Expense includes Int Exp             | 5722                   | 1,177,188.00     | G            |
| E80 Capital Assets/Debt/Leases and Overlays   | 5800-5910              | 1,790,250.00     | G            |
| Loo Capital Assets/ Debt/ Leases and Overlays | 2000-2310              | 1,730,230.00     | Ü            |

#### **GOVERNMENTAL BUDGETED REVENUES**



#### **GOVERNMENTAL BUDGETED EXPENDITURES**



#### **ENTERPRISE BUDGETED REVENUES**



### **ENTERPRISE BUDGETED EXPENDITURES**



The use of Long Term Debt or Bonds is an essential item to many municipalties to allow them to fund larger more costly projects. Similar to individual financing a car, bonding allows city's to spread the expense of an item over the life of the item. In many cases city's assets like roads and water plants have thirty plus year life spans.

| TOTAL CITY DEBT PAYMENTS |            |            |            |  |  |  |  |
|--------------------------|------------|------------|------------|--|--|--|--|
| Year                     | Total Govt | Total Bus. | Total City |  |  |  |  |
| Original Par             | 39,380,000 | 20,245,000 | 59,625,000 |  |  |  |  |
| 2022                     | 2,117,469  | 1,438,411