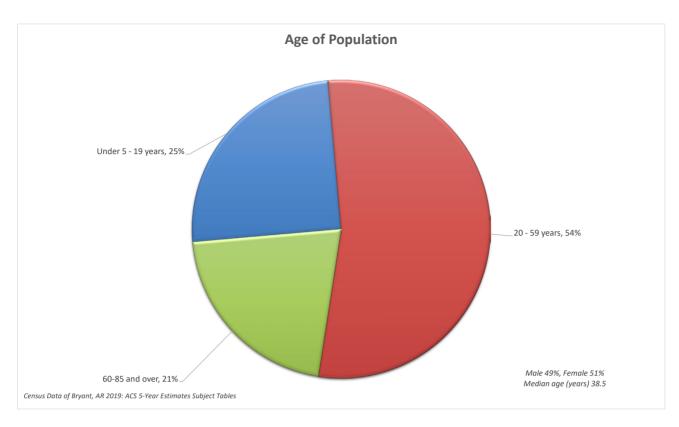

/biking trail.
- Ashley Park
   400 SW 3rd Street
   Three baseball fields, playground, restrooms, and covered pavilion
- Alcoa 40 Park and Bark Park

1110 Shobe Road

Two softabll fields, one pee-wee football/multipurpose field, one concession stand, bathrooms, bridge and deck, paved parking, parking lot and field lighting, dugouts, press boxes, bleachers for football/soccer/multipurpose field. The Bark Park is designated for dogs to exercise and play off-leash in a controlled environment with an area for dogs 25 pounds and over and an area for dogs under 25 pounds.

- Midland Park 3865 Midland Four Youth soccer fields, concession building, restroom, sportfield lighting, and paved parking
- Springhill Park
   2110 Binder Street
   Playground, pavillion, water fountain, and paved parking









# City of Bryant Letter of Transmittal

Dear Citizens of Bryant,

The annual construction of a budget for the upcoming year is important to your community on many levels. First it creates a road map and a mission on how your city government will utilize the resources allotted to them through sales tax, franchise fees, utility rates, fines, as well as permits. This roadmap is then set into place to create, and ultimately fulfill, a long-term vision for the city.

It is the desire of the mayor, council, and city employees to seek and create smart, positive, and sustainable growth so that Bryant is considered a healthy American city, capable of sustaining itself even during periods of slow growth.

It is our desire to continue this proactive stance toward our city's growth and avoid b