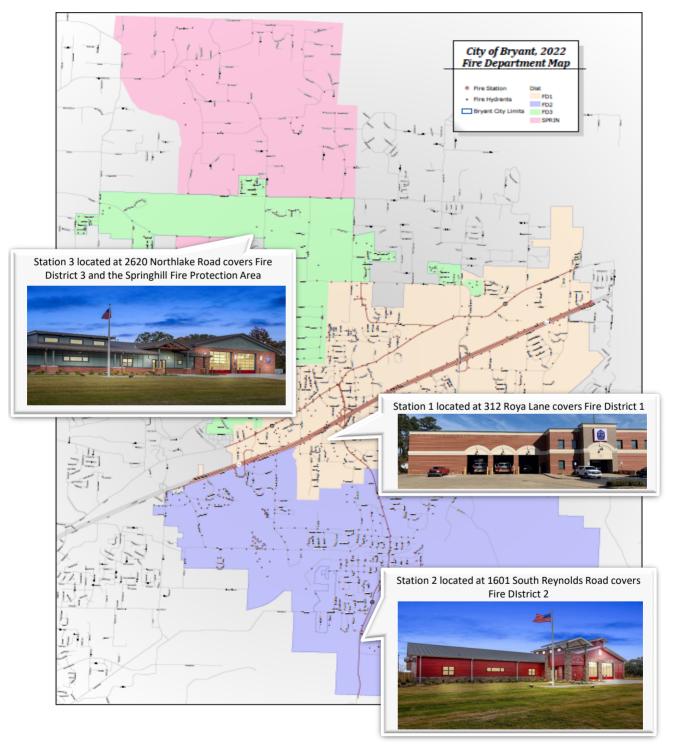

With all the talk of transparency in 2021/2022 the Finance Department decided to give out a one page survey to the city committee members to find out how much of the budget process they were understanding and enjoying as citizens. The Finance Department was surprised to discover that many committee members that had served more than one year did not feel like they understood or felt involved in the budgetary process. For this reason we decided to hold more Focus Area Budgetary Meetings open to the public but also held on the normal committee meeting nights/times to encourage their understanding and involvement. The Finance Department also attended Fall Fest where they discussed the budget with citizens.

### **Budget Timeline**

|                                                                                | ~                                               |                                |                                         |                                                     |
|--------------------------------------------------------------------------------|-------------------------------------------------|--------------------------------|-----------------------------------------|-----------------------------------------------------|
|                                                                                |                                                 |                                |                                         |                                                     |
| Budget started in Springbrook (General Ledger Softwa the process with Payroll) | re) by Dept Heads, Ro                           | evision I (HR began            | Weeks                                   | 8/22/22-<br>8/26/22                                 |
| Dept Head meetings to discuss 2023 Budget                                      |                                                 |                                | Tuesday                                 | 9/14/2022                                           |
| Attended Fallfest with Budget Pamphlets and Material                           | s for Citizen input an                          | d Education                    | Saturday                                | 9/24/2022                                           |
| Budget Workshop with Council and Committees                                    | Parks<br>Admin<br>Public Safety<br>Public Works | 6pm<br>5:30pm<br>5:30pm<br>6pm | Monday<br>Tuesday<br>Tuesday<br>Tuesday | 10/17/2022<br>10/25/2022<br>11/15/2022<br>12/6/2022 |
| Fullfilling 14-58-201 Mayor to give Budget to Council b                        | y Dec 1st                                       |                                | Tuesday                                 | 11/15/2022                                          |
| Budget Adopted by Resolution at Council Meeting                                |                                                 |                                | Tuesday                                 | 12/13/2022                                          |