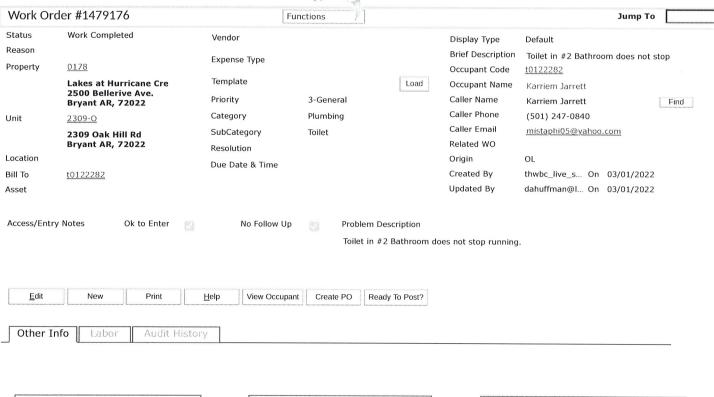

|              |
|----------------------------------------|-------------------|----------------------------|--------------|
| 3 month & Amount of Bill:              | *816.42           | Usage:                     | 450          |
| Average Bill:                          | ₹UH on            | Three Month Average Usage: | 40           |
| Adjustment Approved:                   | Yas No            | Approved By:               |              |
| Amount of Adjustment to Sewer Bill     | \$ 286.10         | : Adjusted Bill Amount:    | £530.32      |
| Payment Plan Yes                       | No Payment Period | 3 Months 6 Months          | Payment Amt. |
|                                        |                   | 26 1 Ag                    | 4            |

Customer Service Manager



Animal in Apt? No

Billing Info

Batch Name Invoice Number Invoice Date 
 Status Dates
 Date
 Time

 Call
 03/01/2022
 11:06 AM

 Work
 03/01/2022
 3:04 PM

Full Description

Print Full Description?

Technician Notes

Tenant Responsible

Toilet in #2 Bathroom does not stop running.

Adjusted fill valve

Vendor Notes

### CITY OF BRYANT WATER AND WASTEWATER UTILITIES LEAK ADJUSTMENT REQUEST 014693-000 6-7-22 Karye Brocker Date of Request: Service Account No.: Customer Name: Home Phone: Service Address: Work Phone: City: 12022 State, Zip: 5/25/22 Date Leak Detected: Date Repaired: Description of Cause of Leaks faucet, toilet, underground, etc.): Leak on domestic water line by meter Explanation of how leak was repaired: Attach plumbing invoice or receipts for repair parts Sworn Statement: \