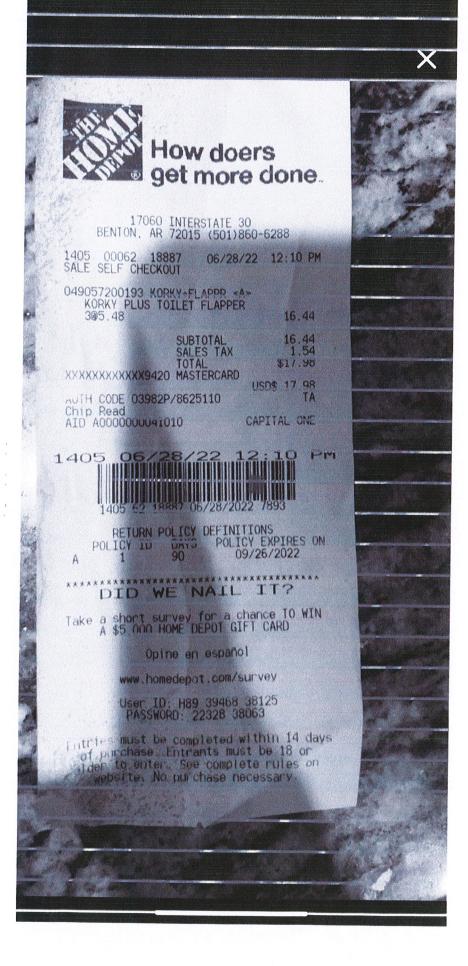

Description of Cause of Leak (faucet, toilet, underground, etc.):

Toilet Leak

Explanation of how leak was repaired: Attach plumbing invoice or receipts for repair parts

Sworn Statement:

Signature

- You have the right to appeal the Customer Service Manager's decision to the Water and Sewer Advisory Committee (WSAC).
- If you are dissatisfied with the decision of the WSAC you have the right to appear before the Bryant City Council for a final decision.