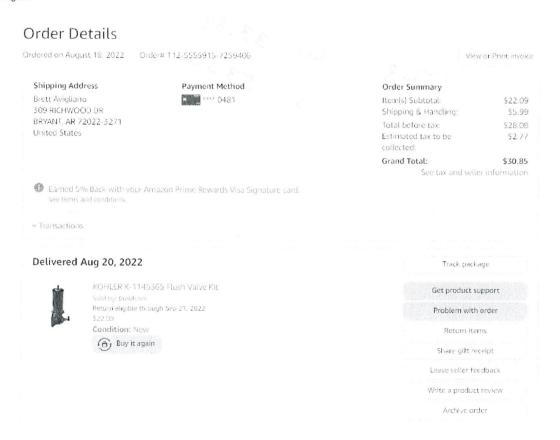

#### [waterbilling] Water Bill for 309 Richwoods Dr. Bryant AR 72022

Kelly A <kavigliano@gmail.com> To: waterbilling@cityofbryant.com Acc++031291-000

Thu, Ser

Good Morning,

I have made a partial payment to our water bill for the service dates 6/26/2022 - 7/18/2022. Our Account Number is 031291-000 for Kelly or Brett Avigliano. We are requesting a reduction in 1 leaking toilets we did not realize we had that have now been fixed. Our first two bills were \$123.46 and \$220.42. This bill was received on August 16th and we called and had someone come meter on August 17th. They indicated we most likely have a leak. We immediately suspected the toilets so we turned those off and ordered a full flush valve kit for one and replaced the valve other. We have since monitored our meter and from August 17th the reading was 4286 and August 25th the reading showed 4294. Which indicates the problem has been corrected. Please receipt below: The valve kit from lowes was only a \$3 part so my husband did not keep the receipt, but you can see the full bill for 8/18 at Lowe's which included the part. Please let me know have this bill reduced as we did not know we had a problem although we had been very cautious due to our other bills being much higher than where we lived in South Carolina. Please consi \$379.09 as having to pay this unexpected bill along with all others would be a large burden to our family.

Thank you for your time,

Kelly Avigliano

- 08/18/22

LOWE'S OF BRYANT, AR BRYANT AR

\$23.69

LOWE'S #2471

2330 NORTH REYNOLDS RD, AR 72022

Post Date