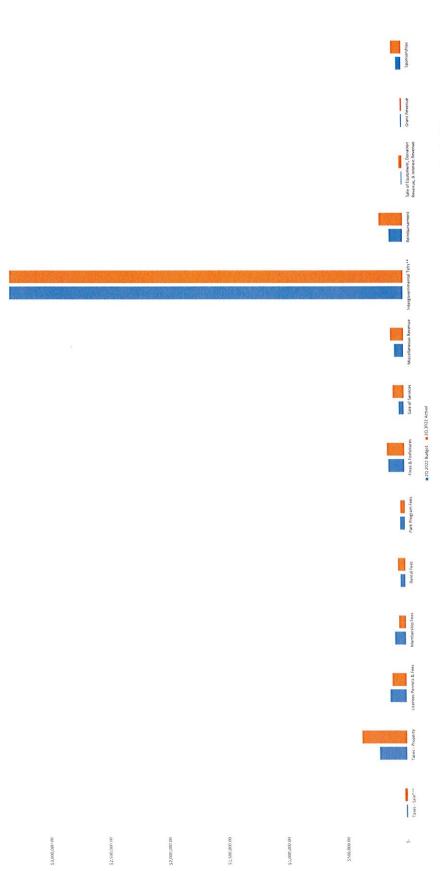

### **Finance Reports**

- 3. July MTD Financial Report
  - 08-12-22 july ending fin report with investment board and quarterly revenue.pdf