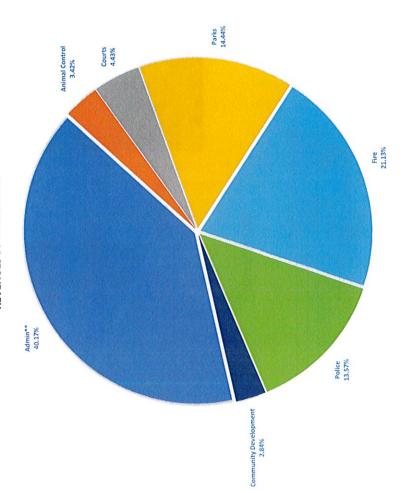

0000 | O COLOR                               | \$ 447,009.05   | \$ 634,406.44     |          | •       | 2 | 7,001,100,1                              |
| 0000 | ronce                                 |                 | l,                |          |         | v | 1111111                                  |
| 0020 | Comminity Development                 | \$ 161,951.59   | \$ 132,759.52     | ^        | •       | , |                                          |
| 00/0 |                                       |                 | ľ                 | 6        |         |   | 703 027 25                               |
|      |                                       | 4 027 687 35    | X 4 5 1 5 4 4 9 9 |          | •       | , | 01.140,001,0                             |

# REVENUES BY DEPARTMENT



\*\*Admin includes HR, Finance, Engineering, and IT Departments

|               |                                                         | Tota | Total Revenues  |         |                      |         |         |   |          |              |
|---------------|---------------------------------------------------------|------|-----------------|---------|----------------------|---------|---------|---|----------|--------------|
| Cat.          | Description                                             | H    | 1Q 2022         | 20      | 2Q 2022              | 3Q 2022 | 4Q 2022 | - | YTD 2022 | )22          |
| R10           | Taxes - Sale***                                         | \$   | 22,409.88       | \$      | \$ 86.482            |         | \$      | , | \$ 45,   | 45,444.86