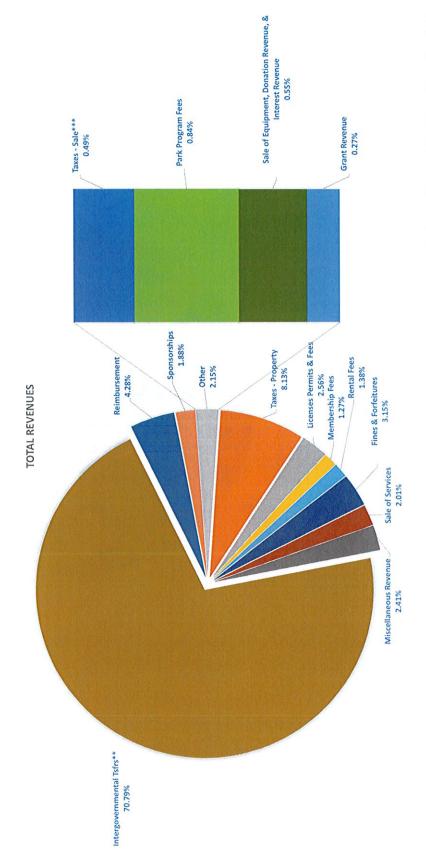

### **Finance Reports**

- 3. July MTD Financial Report
  - 08-12-22 july ending fin report with investment board and quarterly revenue.pdf