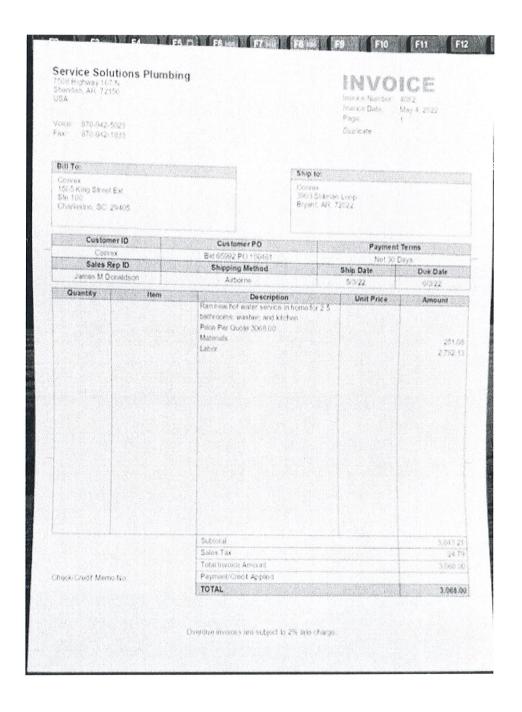

₹372.70 Adjusted Bill Amount: Paymer Payment Plan Payment Period 3 Months 6 Months

Customer Service Manag





Lesa Warner < lwarner@cityofbryant.com>

# [waterbilling] Credit Adjustment Request - 3903 STILLMAN LOOP BRYANT, AR 72022

1 message

Utility Processing <up@simplebills.com>

To: "waterbilling@cityofbryant.com" <waterbilling@cityofbryant.com>

Thu, Jun 30, 2022 at 3:46 PM

Hi -

Good day! I am emailing you on behalf of BSFR Property Management LLC. We would like to request a bill adjustment on 3903 STILLMAN LOOP BRYANT, AR 72022 based on the attached work order. Please advise once all set or if you need more information. Thank you!

Best,

Chiqui

Utility Processor | 254-323-8843

ref:\_00Df21GhV5.\_5005x1inwyh:ref



3903 Stillman Loop Hot water heater.jpg 81K

Acct analo 000



# CITY OF BRYANT WATER AND WASTEWATER UTILITIES LEAK ADJUSTMENT REQUEST 7-22 ilana Date of Request: Service Account No.: Customer Name: Home Phone: Service Address: Work Phone: City: State, Zip: Date Leak Detected: Date Repaired: Description of Cause of Leaks faucet, toilet, underground, etc.): Toilet Leak Explanation of how leak was repaired: Attach plumbing invoice or receipts for repair parts Sworn Statement: , swear or affirm that the above and foregoing representations are true and correct to the best of my information, knowledge, and belief.

- You have the right to appeal the Customer Service Manager's decision to the Water and Sewer Advisory Committee (WSAC).
- If you are dissatisfied with the decision of the WSAC you have the right to appear before the Bryant City Council for a