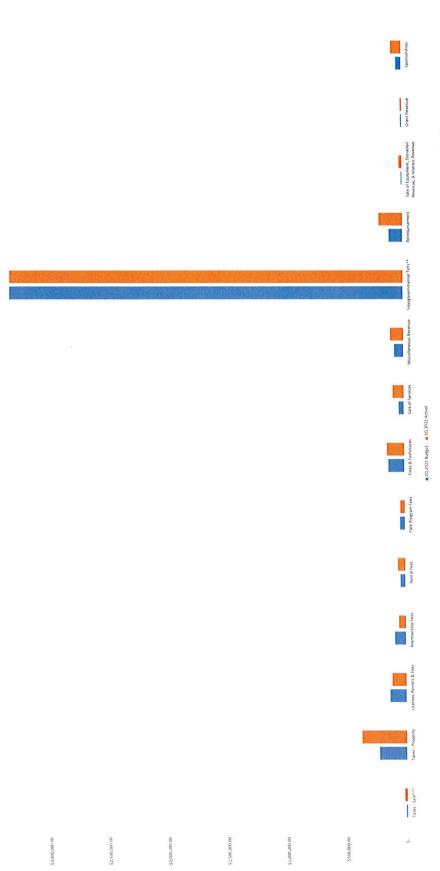

Financial Statements July 2022

|                                       |                  | 1           |           | MRKANSIN  | Sign      |           |            |           |           |        |           |         |          |             |            | Favorable     |               |
|---------------------------------------|------------------|-------------|-----------|-----------|-----------|-----------|------------|-----------|-----------|--------|-----------|---------|----------|-------------|------------|---------------|---------------|
|                                       |                  |             |           |           |           |           |            |           |           |        |           |         |          |             | Actual YTD | (Unfavorable) | Annual Budget |
|                                       | Annual<br>Budget | YTD Budget  | January   | February  | March     | April     | May        | June      | July      | August | September | October | November | December    | Total      | Variance      | S             |
| Revenues:                             |                  | No.         |           |           |           | 200 000 0 | 4 724 006  | 1 508 984 | 1 460 435 | 0      | 0         | 0       | 0        | 0           | 10,163,462 | 145,467       | 7,010,243     |
| General                               | 17,173,705       | 10,017,995  | 1,332,368 | 1,266,447 | 1,428,868 | 1,441,465 | 1,7 24,030 | 100,000   | 0000      |        |           |         |          |             | 4,164,020  | 87,840        | 2,823,716     |
| Administration                        | 6,987,736        | 4,076,179   | 597,236   | 540,525   | 551,446   | 620,695   | 760,616    | 548,574   | 596,543   |        |           |         |          |             | 378,738    | 48,501        | 187,382       |
| Community Development                 | 566,120          | 330,237     | 71,128    | 49,843    | 40,981    | 41,131    | 42,406     | 49,222    | 84,026    |        |           |         |          |             | 365.507    | (1,604)       | 263,827       |
| Apimal Control                        | 629,334          | 367,112     | 51,599    | 51,421    | 51,251    | 51,940    | 53,969     | 53,871    | 51,457    |        |           |         |          |             | 497.394    | 63,732        | 246,026       |
| tio C                                 | 743,420          | 433,662     | 27,852    | 47,909    | 102,573   | 109,317   | 45,344     | 52,659    | 111,738   |        |           |         |          |             | 1 320 325  | (64,870)      | 1,054,296     |
| , , , , , , , , , , , , , , , , , , , | 2,374,621        | 1,385,196   | 151,482   | 140,980   | 174,038   | 224,479   | 210,839    | 239,741   | 178,766   |        |           |         |          |             | 2,232,281  | 24,125        | 1,553,129     |
| 9 9                                   | 3,785,410        | 2,208,156   | 309,288   | 309,903   | 311,217   | 314,236   | 334,597    | 338,917   | 314,122   |        |           |         |          |             | 1 205 198  | (12.256)      | 881,866       |
| Police                                | 2,087,064        | 1,217,454   | 123,782   | 125,865   | 197,362   | 131,282   | 277,126    | 225,998   | 123,782   |        |           |         |          |             |            |               |               |
|                                       | 17 173 705       | 10.017.995  | 1,332,368 | 1,266,447 | 1,428,868 | 1,441,465 | 1,724,896  | 1,508,984 | 1,460,435 |        |           |         |          | \$ <b>1</b> | 10,163,462 | 145,467       | 7,010,243     |
| lotal Revenues                        |                  |             |           |           |           |           |            |           |           |        |           |         |          |             |            |               |               |
| Expenditures:                         |                  |             |           |           |           |           |            |           |           |        | ,         |         | į        |             | 10,161,241 | 1,167,894     | 9,260,134     |
| 23 00 00                              | 19,421,375       | 11,329,135  | 1,644,663 | 1,232,238 | 1,319,114 | 1,744,789 | 1,322,962  | 1,331,852 | 1,565,623 |        |           |         |          |             | 618 901    | 247,374       | 866,141       |
| Administration                        | 1,485,042        | 866,274     | 69,286    | 109,732   | 81,308    | 127,464   | 63,330     | 58,735    | 109,045   |        |           |         |          |             | 356 472    | 118,955       | 458,546       |
| Community Development                 | 815,017          | 475,427     | 67,412    | 45,956    | 40,531    | 62,178    | 44,457     | 43,643    | 52,295    |        |           |         |          |             | 361 957    | 136,907       | 493,239       |
| Aprimal Control                       | 855,196          | 498,864     | 40,580    | 45,631    | 47,392    | 70,929    | 53,894     | 20,957    | 52,574    |        |           |         |          |             | 278 905    | 18,493        | 230,921       |
|                                       | 509.826          | 297,399     | 38,699    | 36,078    | 37,008    | 53,123    | 38,013     | 41,074    | 34,910    |        |           |         |          |             | 2 123 361  | (40 883)      | 1,446,601     |
| 1500                                  | 3 569 963        | 2.082,478   | 191,841   | 205,223   | 284,744   | 265,922   | 321,966    | 327,421   | 526,244   |        |           |         |          |             | 2,123,301  | 253 699       |               |
| S GIRS                                | 4,864,272        | 2,837,492   | 408,151   | 345,945   | 334,657   | 495,636   | 344,191    | 345,733   | 309,480   |        |           |         |          |             | 3 837 852  | 433.349       | 3,484,207     |
| Police                                | 7,322,059        | 4,271,201   | 828,693   | 443,673   | 493,473   | 869,538   | 457,110    | 464,290   | 481,075   |        |           |         |          |             |            |               |               |
| 1                                     |                  | 34 220 425  | 1 644 663 | 1 232 238 | 1.319.114 | 1,744,789 | 1,322,962  | 1,331,852 | 1,565,623 | •      |           |         |          |             | 10,161,241 | 1,167,894     | 9,260,134     |
| Total Expenditures                    | 19,421,375       | 661,826,11  | 000       |           |           |           |            |           |           |        |           |         |          |             | 901        |               |               |
| Excess (Deficit) of Revenues          |                  |             | 100       | 24.200    | 109 754   | (303.324) | 401,934    | 177,131   | (105,188) |        |           |         |          |             | 2,221      |               |               |
| over Expenditures                     | (2,247,670)      | (1,311,141) | (312,235) | 34,203    | 103,001   | (2000)    |            |           |           |        |           |         |          |             |            |               |               |

# Water/Wastewater - Executive Summary Revenue & Expenditures

|        |                                              |                                                                                 |                                                                                                         | 7                                    | THE ANSING                        |                                   |                                   |                                    | July                              | July 2022                           |                                      |           |                      |             |              |                      | YTD           |            |       |
|--------|----------------------------------------------|---------------------------------------------------------------------------------|---------------------------------------------------------------------------------------------------------|--------------------------------------|-----------------------------------|-----------------------------------|-----------------------------------|------------------------------------|-----------------------------------|-------------------------------------|--------------------------------------|-----------|----------------------|-------------|--------------|----------------------|---------------|------------|-------|
|        |                                              |                                                                                 |                                                                                                         |                                      |                                   |                                   |                                   |                                    |                                   |                                     |                                      |           |                      |             |              |                      | Favorable     | Annual     |       |
|        |                                              |                                                                                 |                                                                                                         |                                      |                                   |                                   |                                   |                                    |                                   |                                     |                                      |           |                      |             |              | Actual YTD           | (Unfavorable) | Budget     |       |
|        | Revenues:                                    | Annual Budget                                                                   | YTD Budget                                                                                              | January                              | February                          | March                             | April                             | May                                | June                              |                                     | August Septe                         | September | October              | November    | December     | 1 Otal               | (810.219)     | 5 300 817  |       |
| R50    | Sales of Services                            | 11,015,035                                                                      | 6,425,437                                                                                               | 717,704                              | 789,375                           | 799,565                           | 745,937                           | 842,063                            | 826,177                           | 894,396                             |                                      |           |                      |             |              | 0,5,010,0            | 54 098        | (14 640)   |       |
| R60    | Misc Rev                                     | 94,700                                                                          | 55,242                                                                                                  | 17,039                               | 3,200                             | 20,911                            | 5,259                             | 5,948                              | 49,284                            | 7,700                               |                                      |           |                      |             |              | 04.000               | 1 033 103     | 2 020 558  |       |
| R62    | Intergovernmental                            | 9,249,000                                                                       | 5,395,250                                                                                               | 949,544                              | 1,116,956                         | 527,677                           | 969,150                           | 952,388                            | 955,874                           | 956,853                             |                                      |           |                      |             |              | 0,420,442            | 150 831       | 7150 831)  |       |
| 64     | Interest Rev/Reimb                           | 0                                                                               | 0                                                                                                       | 16                                   | 13                                | 27                                | 09                                | 103                                | 203                               | 150,411                             |                                      |           |                      | •           | •            | 100,001              | 100,001       | 0001000    | 1317  |
|        | Total Revenues                               | 20,358,735                                                                      | 11,875,929                                                                                              | 1,684,302                            | 1,909,544                         | 1,348,179                         | 1,720,406                         | 1,800,501                          | 1,831,539                         | 2,009,360                           | 0                                    | 0         | 0                    | 0           | 0            | 12,303,832           | 427,304       | 0,024,900  | The P |
|        | Expenditures:                                |                                                                                 |                                                                                                         |                                      |                                   |                                   |                                   |                                    |                                   |                                     |                                      |           |                      |             |              | 1 24 461             | 401 330       | 1 627 600  |       |
| E01    | Personnel Cost                               | 2,943,070                                                                       | 1,716,791                                                                                               | 197,690                              | 158,305                           | 157,870                           | 244,360                           | 183,860                            | 185,339                           | 188,036                             |                                      |           |                      |             |              | 04.010.1             | 000           | 200,120,1  |       |
|        | Building & Ground                            | 761 009                                                                         | 443 922                                                                                                 | 46.864                               | 62.511                            | 51,668                            | 57,533                            | 45,231                             | 63,239                            | 62,760                              |                                      |           |                      |             |              | 389,806              | 54,116        | 371,203    |       |
| 0 0    | Vehicle Expense                              | 286 265                                                                         | 166.988                                                                                                 | 24.255                               | 13,020                            | 15,666                            | 30,980                            | 16,877                             | 22,959                            | 14,956                              |                                      |           |                      |             |              | 138,713              | 28,275        | 147,552    |       |
| 130    | Supply Expense                               | 2 567 383                                                                       | 1.497.640                                                                                               | 144.733                              | 149,426                           | 150,424                           | 134,491                           | 158,826                            | 174,659                           | 166,471                             |                                      |           |                      |             |              | 1,079,032            | 418,608       | 1,488,351  |       |
| E40    | Operations Expense                           |                                                                                 | 423,218                                                                                                 | 43,694                               | 34,746                            | 40,822                            | 29,620                            | 44,733                             | 40,812                            | 43,390                              |                                      |           |                      |             |              | 277,818              | 145,400       | 447,699    |       |
| u<br>u | Professional Services                        |                                                                                 | 115,445                                                                                                 | 350                                  | 6,658                             | 32,113                            | 10,406                            | 10,388                             | 10,934                            | 383                                 |                                      |           |                      |             |              | 71,231               | 44,215        | 126,675    |       |
| 5 6    | Missellanous                                 |                                                                                 | 126 286                                                                                                 | 8 967                                | 20.605                            | 11,832                            | 13,815                            | 8,591                              | 54,086                            | 18,666                              |                                      |           |                      |             |              | 136,562              | (10,276)      | 79,928     |       |
| 000    | Internovernmental                            | 8 749 000                                                                       | 5.103.583                                                                                               | 898,034                              | 1,065,447                         | 476,168                           | 917,641                           | 878,006                            | 954,923                           | 905,343                             |                                      |           |                      |             |              | 6,118,432            | (1,014,849)   | 2,630,568  |       |
| F72    | Bond Expense                                 | 118,000                                                                         | 68,833                                                                                                  | 9,138                                | 9,138                             | 9,138                             | 9,138                             | 8,830                              | 8,830                             | 8,830                               |                                      |           |                      |             |              | 63,043               | L6/'C         | 54,957     |       |
| E80    | Fixed Assets                                 | 6.797.806                                                                       | 3,965,387                                                                                               | 13,462                               | 43,084                            | 54,413                            | 61,206                            | 292,458                            | 298,050                           | 196,028                             |                                      |           |                      |             |              | 958,701              | 3,006,686     | 5,839,105  |       |
| ) (    | U                                            | 407 472                                                                         | 237 603                                                                                                 | 15 030                               | 15.030                            | 15 030                            | 15.030                            | 14,799                             | 14,799                            | 14,799                              |                                      |           |                      |             |              | 104,516              | 133,176       | 302,957    |       |
| ERO    | Total Expenditures                           | 23,769,918                                                                      | 13,                                                                                                     | 1,402,219                            | 1,577,971                         | 1,015,144                         | 1,524,221                         | 1,685,470                          | 1,828,628                         | 1,619,662                           | 0                                    | 0         | 0                    | 0           | 0            | 10,653,314           | 3,212,471     | 13,116,604 | 500   |
|        | Excess (Deficit) of                          |                                                                                 |                                                                                                         |                                      |                                   |                                   |                                   |                                    |                                   |                                     |                                      |           |                      |             | •            |                      | 70700000      |            |       |
|        | Expenditures                                 | (3,411,183)                                                                     | (1,989,857)                                                                                             | 282,084                              | 331,574                           | 333,035                           | 196,186                           | 115,031                            | 2,911                             | 389,698                             | 0                                    | 0         | 0                    | 0           | 0            | 1,650,518            |               |            |       |
|        | Rev over Exp w/out<br>Fixed Assets<br>%      | 3,386,62                                                                        | 1,975.530 295,546 374,658 387,448 257,392 407,489 300,961 585,726 0 1 1 1 1 1 1 1 1 1 1 1 1 1 1 1 1 1 1 | 295,546<br>18%<br>ary of 2021 all En | 374,658<br>20%<br>rerprise relate | 387,448<br>29%<br>d funds 500-606 | 257,392<br>15%<br>6 were added to | 407,489<br>22.63%<br>this page pre | 300,961<br>16%<br>eviously it had | 585,726<br>29% #L<br>shown only fun | 0<br>#DIV/0! #DIV/0!<br>unds 500/510 | 0         | 0<br># <b>DIV/0!</b> | 0<br>0<br>0 | 0<br>#DIV/0! | 2,609,219            |               |            |       |
|        | ACA 14-403-506<br>(2019)<br>Bond Liabilities |                                                                                 | ,                                                                                                       | 51,510                               | 51,510                            | 51,510                            | 51,510                            | 51,510                             | 952                               | 51,510                              | 0                                    | 0         | 0                    | 0           | 0            | 310,010              |               |            |       |
|        | Enterprise                                   |                                                                                 | 110 749                                                                                                 |                                      |                                   |                                   |                                   |                                    |                                   |                                     |                                      |           |                      |             |              | 110,749              |               |            |       |
| 201    | 2011 510-0000-2907/2906                      |                                                                                 | 4,494,889                                                                                               | 26,936                               | 26,936                            | 26,936                            | 26,936                            | 27,171                             | 27,171                            | 27,171                              |                                      |           |                      |             |              | 4,305,632            |               |            |       |
| 201.   | 2012 510-0000-2908/2909                      |                                                                                 | 6,071,222                                                                                               | 34,825                               | 34,825                            | 34,825                            | 34,825                            | 35,129                             | 42.917                            | 42,917                              |                                      |           |                      |             |              | 3,094,582            |               |            |       |
| 1102   | 0                                            | O-0000-2905/2902 Water/www Added to or taken out of Savings in Total, Utilities | al, Utilities                                                                                           | 177,406                              | 226,896                           | 228,357                           | 91,508                            | 9,814                              | (102,306)                         | 284,480                             | 0                                    | 0         | 0                    | 0           | 0            | 916,155              |               |            |       |
| 2016   | Governmental<br>2016 185/186/003             | Franchise/Street                                                                | 8,950,000                                                                                               | 30,000                               | 30,000                            | 30,000                            | 30,000                            | 30,000                             | 30,000                            | 30,000                              |                                      |           |                      |             |              | 8,740,000 20,886,669 |               |            |       |
| 70.1   | 2016 18//114 estimate                        | olleet - open                                                                   | 44,316,860                                                                                              | 30000                                |                                   | )<br>)<br>)                       |                                   |                                    |                                   |                                     |                                      |           |                      |             |              | 42,964,166           | 1,352,694     |            |       |