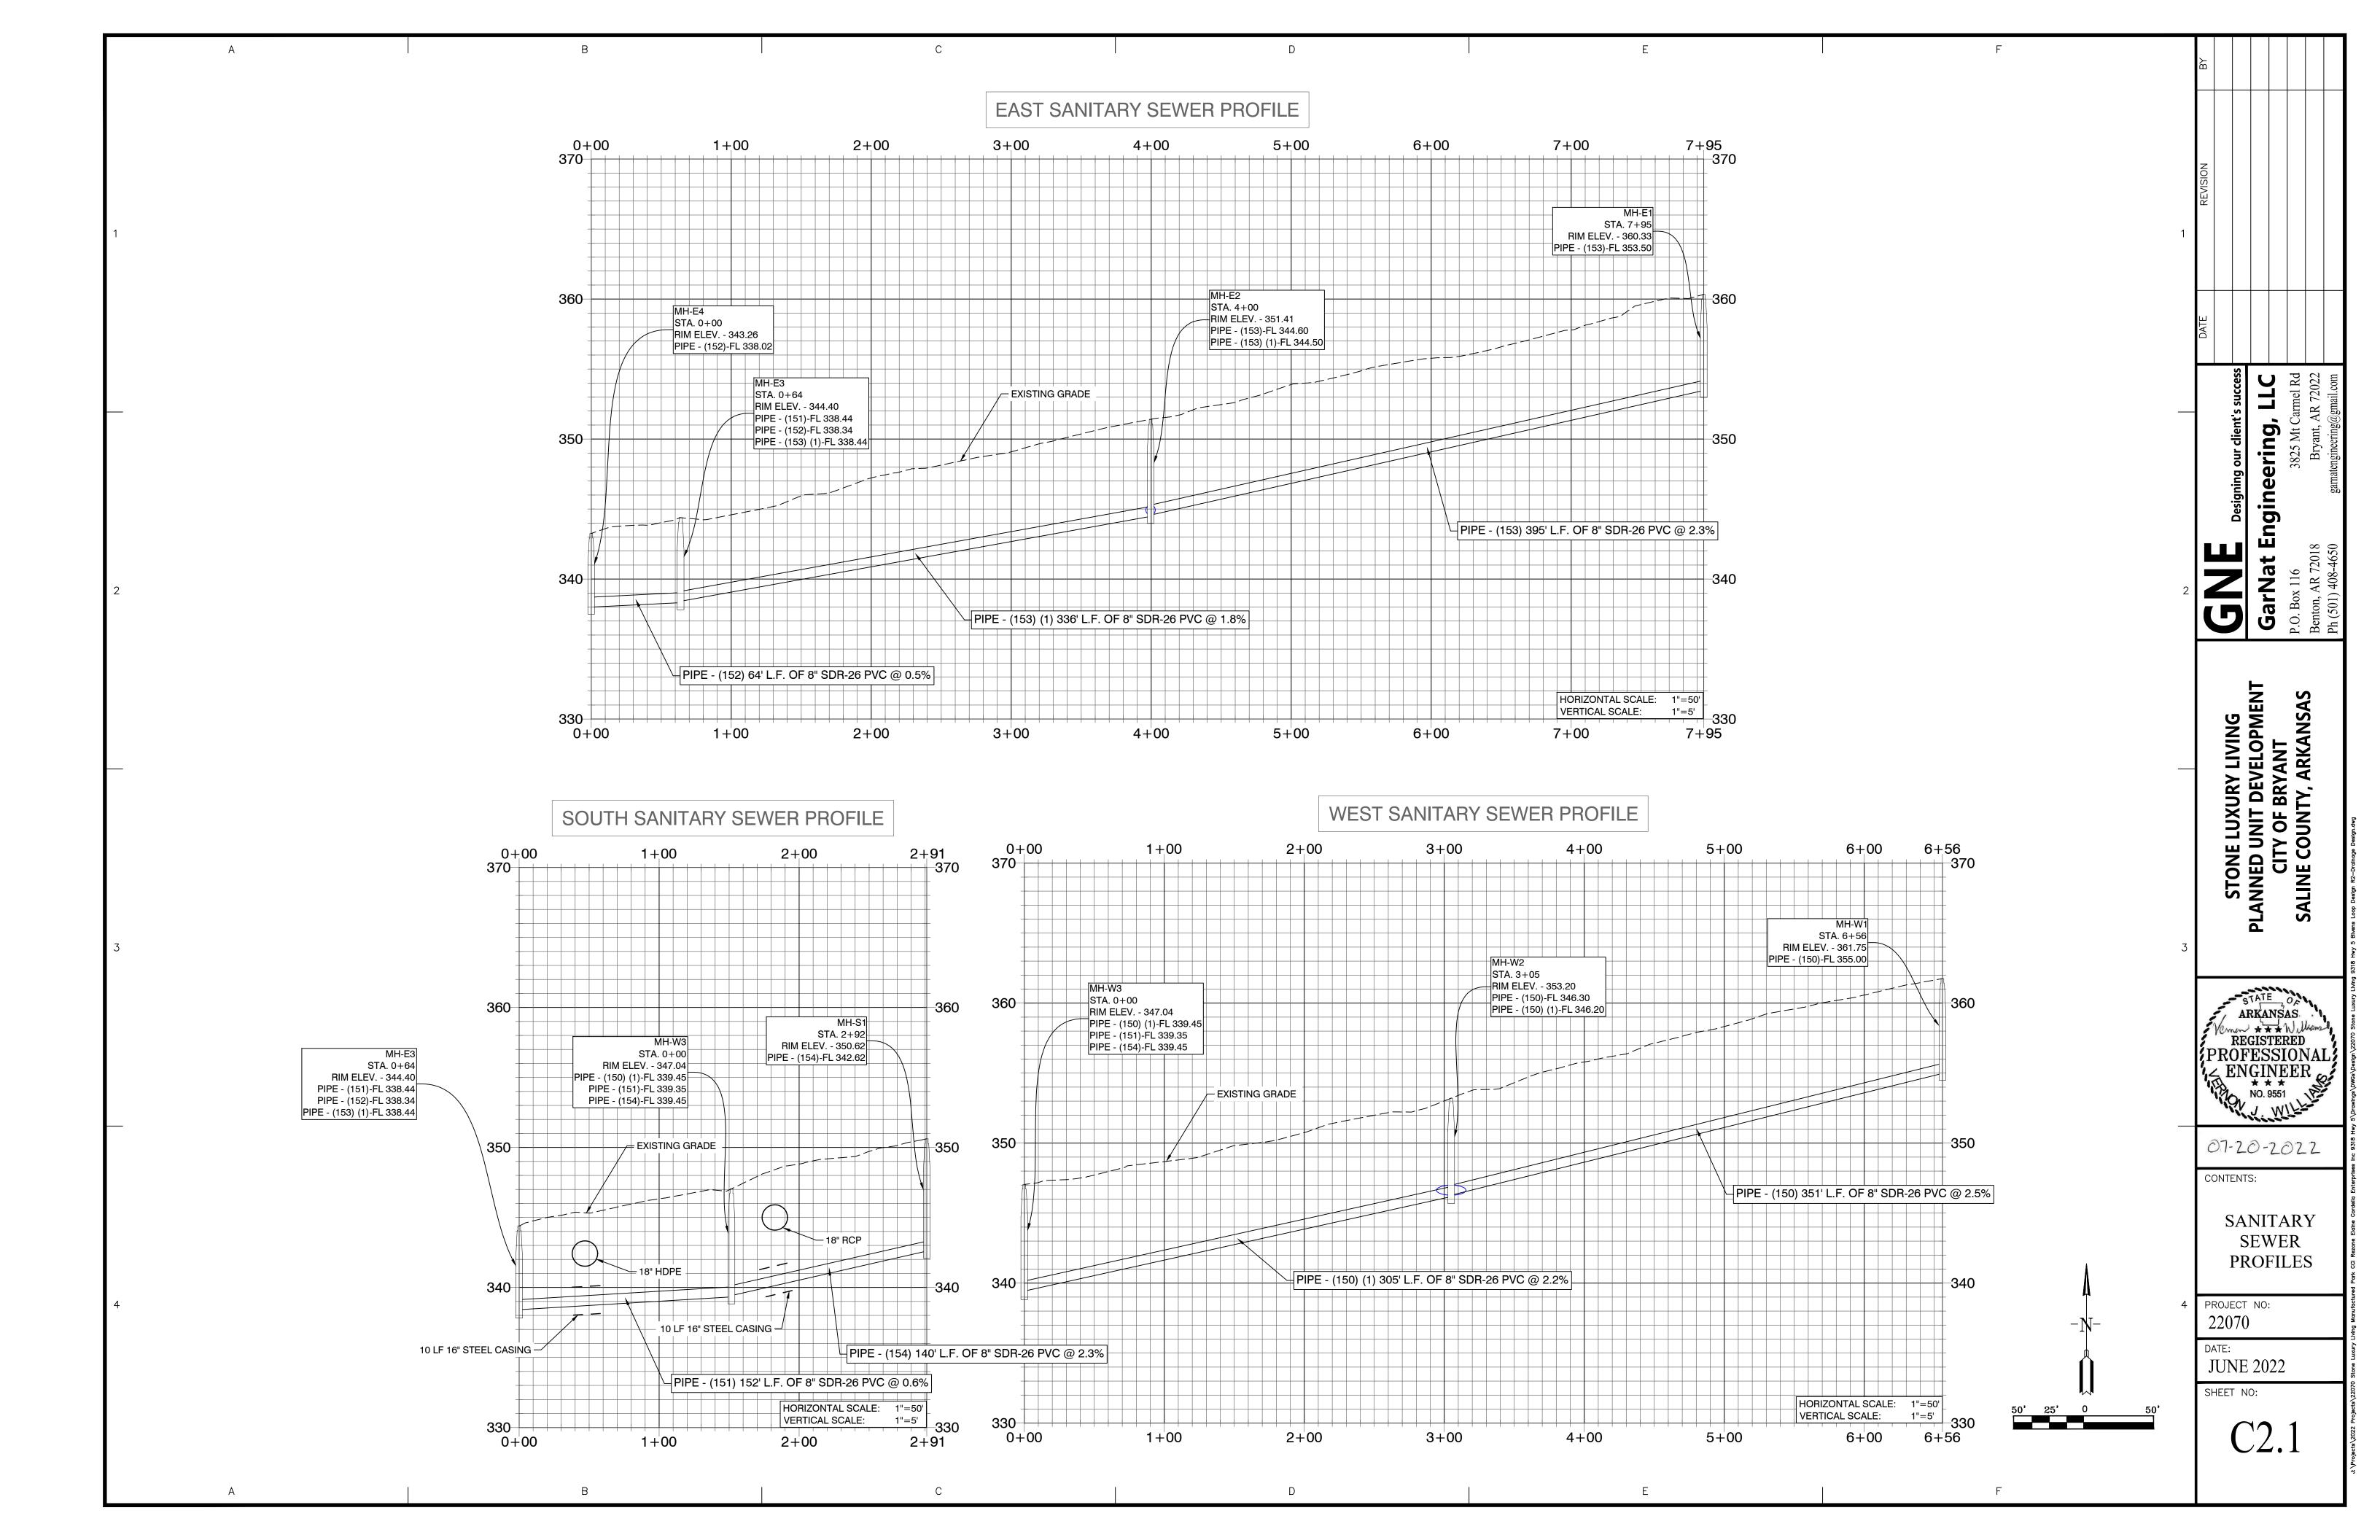

### **Community Development**

**11. Bivens Loop Rezoning Ordinance** - An Ordinance Amending the Comprehensive Zoning Ordinance of the City of Bryant to Rezone Certain Property From R-M to PUD

Rezoning for Bivens Loop from R-M to PUD. A public hearing was held at Planning Commission. Recommend for Approval by Bryant Planning Commission.

· Ordinance - Bivens Loop Rezoning.pdf