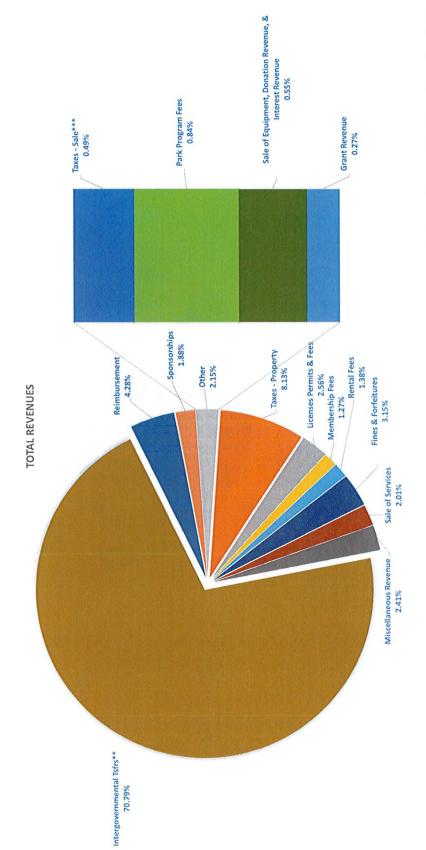

Financial Statements July 2022

|                                       |                  | 1           |           | MRKANSIN  | Sign      |           |            |           |           |        |           |         |          |             |            | Favorable     |               |
|---------------------------------------|------------------|-------------|-----------|-----------|-----------|-----------|------------|-----------|-----------|--------|-----------|---------|----------|-------------|------------|---------------|---------------|
|                                       |                  |             |           |           |           |           |            |           |           |        |           |         |          |             | Actual YTD | (Unfavorable) | Annual Budget |
|                                       | Annual<br>Budget | YTD Budget  | January   | February  | March     | April     | May        | June      | July      | August | September | October | November | December    | Total      | Variance      | S             |
| Revenues:                             |                  | No.         |           |           |           | 200 000 0 | 4 724 006  | 1 508 984 | 1 460 435 | 0      | 0         | 0       | 0        | 0           | 10,163,462 | 145,467       | 7,010,243     |
| General                               | 17,173,705       | 10,017,995  | 1,332,368 | 1,266,447 | 1,428,868 | 1,441,465 | 1,7 24,030 | 100,000   | 0000      |        |           |         |          |             | 4,164,020  | 87,840        | 2,823,716     |
| Administration                        | 6,987,736        | 4,076,179   | 597,236   | 540,525   | 551,446   | 620,695   | 760,616    | 548,574   | 596,543   |        |           |         |          |             | 378,738    | 48,501        | 187,382       |
| Community Development                 | 566,120          | 330,237     | 71,128    | 49,843    | 40,981    | 41,131    | 42,406     | 49,222    | 84,026    |        |           |         |          |             | 365.507    | (1,604)       | 263,827       |
| Apimal Control                        | 629,334          | 367,112     | 51,599    | 51,421    | 51,251    | 51,940    | 53,969     | 53,871    | 51,457    |        |           |         |          |             | 497.394    | 63,732        | 246,026       |
| tio C                                 | 743,420          | 433,662     | 27,852    | 47,909    | 102,573   | 109,317   | 45,344     | 52,659    | 111,738   |        |           |         |          |             | 1 320 325  | (64,870)      | 1,054,296     |
| , , , , , , , , , , , , , , , , , , , | 2,374,621        | 1,385,196   | 151,482   | 140,980   | 174,038   | 224,479   | 210,839    | 239,741   | 178,766   |        |           |         |          |             | 2,232,281  | 24,125        | 1,553,129     |
| 9 9                                   | 3,785,410        | 2,208,156   | 309,288   | 309,903   | 311,217   | 314,236   | 334,597    | 338,917   | 314,122   |        |           |         |          |             | 1 205 198  | (12.256)      | 881,866       |
| Police                                | 2,087,064        | 1,217,454   | 123,782   | 125,865   | 197,362   | 131,282   | 277,126    | 225,998   | 123,782   |        |           |         |          |             |            |               |               |
|                                       | 17 173 705       | 10.017.995  | 1,332,368 | 1,266,447 | 1,428,868 | 1,441,465 | 1,724,896  | 1,508,984 | 1,460,435 |        |           |         |          | \$ <b>1</b> | 10,163,462 | 145,467       | 7,010,243     |
| lotal Revenues                        |                  |             |           |           |           |           |            |           |           |        |           |         |          |             |            |               |               |
| Expenditures:                         |                  |             |           |           |           |           |            |           |           |        | ,         |         | į        |             | 10,161,241 | 1,167,894     | 9,260,134     |
| 23 00 00                              | 19,421,375       | 11,329,135  | 1,644,663 | 1,232,238 | 1,319,114 | 1,744,789 | 1,322,962  | 1,331,852 | 1,565,623 |        |           |         |          |             | 618 901    | 247,374       | 866,141       |
| Administration                        | 1,485,042        | 866,274     | 69,286    | 109,732   | 81,308    | 127,464   | 63,330     | 58,735    | 109,045   |        |           |         |          |             | 356 472    | 118,955       | 458,546       |
| Community Development                 | 815,017          | 475,427     | 67,412    | 45,956    | 40,531    | 62,178    | 44,457     | 43,643    | 52,295    |        |           |         |          |             | 361 957    | 136,907       | 493,239       |
| Aprimal Control                       | 855,196          | 498,864     | 40,580    | 45,631    | 47,392    | 70,929    | 53,894     | 20,957    | 52,574    |        |           |         |          |             | 278 905    | 18,493        | 230,921       |
|                                       | 509.826          | 297,399     | 38,699    | 36,078    | 37,008    | 53,123    | 38,013     | 41,074    | 34,910    |        |           |         |          |             | 2 123 361  | (40 883)      | 1,446,601     |
| 1500                                  | 3 569 963        | 2.082,478   | 191,841   | 205,223   | 284,744   | 265,922   | 321,966    | 327,421   | 526,244   |        |           |         |          |             | 2,123,301  | 253 699       |               |
| S GIRS                                | 4,864,272        | 2,837,492   | 408,151   | 345,945   | 334,657   | 495,636   | 344,191    | 345,733   | 309,480   |        |           |         |          |             | 3 837 852  | 433.349       | 3,484,207     |
| Police                                | 7,322,059        | 4,271,201   | 828,693   | 443,673   | 493,473   | 869,538   | 457,110    | 464,290   | 481,075   |        |           |         |          |             |            |               |               |
| 1                                     |                  | 34 220 425  | 1 644 663 | 1 232 238 | 1.319.114 | 1,744,789 | 1,322,962  | 1,331,852 | 1,565,623 | •      |           |         |          |             | 10,161,241 | 1,167,894     | 9,260,134     |
| Total Expenditures                    | 19,421,375       | 661,826,11  | 000       |           |           |           |            |           |           |        |           |         |          |             | 901        |               |               |
| Excess (Deficit) of Revenues          |                  |             | 100       | 24.200    | 109 754   | (303.324) | 401,934    | 177,131   | (105,188) |        |           |         |          |             | 2,221      |               |               |
| over Expenditures                     | (2,247,670)      | (1,311,141) | (312,235) | 34,203    | 103,001   | (2000)    |            |           |           |        |           |         |          |             |            |               |               |

# Water/Wastewater - Executive Summary Revenue & Expenditures

|        |                                              |                                                                                 |                                                                                                         | 7                                    | THE ANSING                        |                                   |                                   |                                    | July                              | July 2022                           |                                      |           |                      |             |              |                      | YTD           |            |       |
|--------|----------------------------------------------|---------------------------------------------------------------------------------|---------------------------------------------------------------------------------------------------------|--------------------------------------|-----------------------------------|-----------------------------------|-----------------------------------|------------------------------------|-----------------------------------|-------------------------------------|--------------------------------------|-----------|----------------------|-------------|--------------|----------------------|---------------|------------|-------|
|        |                                              |                                                                                 |                                                                                                         |                                      |                                   |                                   |                                   |                                    |                                   |                                     |                                      |           |                      |             |              |                      | Favorable     | Annual     |       |
|        |                                              |                                                                                 |                                                                                                         |                                      |                                   |                                   |                                   |                                    |                                   |                                     |                                      |           |                      |             |              | Actual YTD           | (Unfavorable) | Budget     |       |
|        | Revenues:                                    | Annual Budget                                                                   | YTD Budget                                                                                              | January                              | February                          | March                             | April                             | May                                | June                              |                                     | August Septe                         | September | October              | November    | December     | 1 Otal               | (810.219)     | 5 300 817  |       |
| R50    | Sales of Services                            | 11,015,035                                                                      | 6,425,437                                                                                               | 717,704                              | 789,375                           | 799,565                           | 745,937                           | 842,063                            | 826,177                           | 894,396                             |                                      |           |                      |             |              | 0,5,010,0            | 54 098        | (14 640)   |       |
| R60    | Misc Rev                                     | 94,700                                                                          | 55,242                                                                                                  | 17,039                               | 3,200                             | 20,911                            | 5,259                             | 5,948                              | 49,284                            | 7,700                               |                                      |           |                      |             |              | 04.000               | 1 033 103     | 2 020 558  |       |
| R62    | Intergovernmental                            | 9,249,000                                                                       | 5,395,250                                                                                               | 949,544                              | 1,116,956                         | 527,677                           | 969,150                           | 952,388                            | 955,874                           | 956,853                             |                                      |           |                      |             |              | 0,420,442            | 150 831       | 7150 831)  |       |
| 64     | Interest Rev/Reimb                           | 0                                                                               | 0                                                                                                       | 16                                   | 13                                | 27                                | 09                                | 103                                | 203                               | 150,411                             |                                      |           |                      | •           | •            | 100,001              | 100,001       | 0001000    | 1317  |
|        | Total Revenues                               | 20,358,735                                                                      | 11,875,929                                                                                              | 1,684,302                            | 1,909,544                         | 1,348,179                         | 1,720,406                         | 1,800,501                          | 1,831,539                         | 2,009,360                           | 0                                    | 0         | 0                    | 0           | 0            | 12,303,832           | 427,304       | 0,024,900  | The P |
|        | Expenditures:                                |                                                                                 |                                                                                                         |                                      |                                   |                                   |                                   |                                    |                                   |                                     |                                      |           |                      |             |              | 1 24 461             | 401 330       | 1 627 600  |       |
| E01    | Personnel Cost                               | 2,943,070                                                                       | 1,716,791                                                                                               | 197,690                              | 158,305                           | 157,870                           | 244,360                           | 183,860                            | 185,339                           | 188,036                             |                                      |           |                      |             |              | 04.010.1             | 000           | 200,120,1  |       |
|        | Building & Ground                            | 761 009                                                                         | 443 922                                                                                                 | 46.864                               | 62.511                            | 51,668                            | 57,533                            | 45,231                             | 63,239                            | 62,760                              |                                      |           |                      |             |              | 389,806              | 54,116        | 371,203    |       |
| 0 0    | Vehicle Expense                              | 286 265                                                                         | 166.988                                                                                                 | 24.255                               | 13,020                            | 15,666                            | 30,980                            | 16,877                             | 22,959                            | 14,956                              |                                      |           |                      |             |              | 138,713              | 28,275        | 147,552    |       |
| 130    | Supply Expense                               | 2 567 383                                                                       | 1.497.640                                                                                               | 144.733                              | 149,426                           | 150,424                           | 134,491                           | 158,826                            | 174,659                           | 166,471                             |                                      |           |                      |             |              | 1,079,032            | 418,608       | 1,488,351  |       |
| E40    | Operations Expense                           |                                                                                 | 423,218                                                                                                 | 43,694                               | 34,746                            | 40,822                            | 29,620                            | 44,733                             | 40,812                            | 43,390                              |                                      |           |                      |             |              | 277,818              | 145,400       | 447,699    |       |
| u<br>u | Professional Services                        |                                                                                 | 115,445                                                                                                 | 350                                  | 6,658                             | 32,113                            | 10,406                            | 10,388                             | 10,934                            | 383                                 |                                      |           |                      |             |              | 71,231               | 44,215        | 126,675    |       |
| 5 6    | Missellanous                                 |                                                                                 | 126 286                                                                                                 | 8 967                                | 20.605                            | 11,832                            | 13,815                            | 8,591                              | 54,086                            | 18,666                              |                                      |           |                      |             |              | 136,562              | (10,276)      | 79,928     |       |
| 000    | Internovernmental                            | 8 749 000                                                                       | 5.103.583                                                                                               | 898,034                              | 1,065,447                         | 476,168                           | 917,641                           | 878,006                            | 954,923                           | 905,343                             |                                      |           |                      |             |              | 6,118,432            | (1,014,849)   | 2,630,568  |       |
| F72    | Bond Expense                                 | 118,000                                                                         | 68,833                                                                                                  | 9,138                                | 9,138                             | 9,138                             | 9,138                             | 8,830                              | 8,830                             | 8,830                               |                                      |           |                      |             |              | 63,043               | L6/'C         | 54,957     |       |
| E80    | Fixed Assets                                 | 6.797.806                                                                       | 3,965,387                                                                                               | 13,462                               | 43,084                            | 54,413                            | 61,206                            | 292,458                            | 298,050                           | 196,028                             |                                      |           |                      |             |              | 958,701              | 3,006,686     | 5,839,105  |       |
| ) (    | U                                            | 407 472                                                                         | 237 603                                                                                                 | 15 030                               | 15.030                            | 15 030                            | 15.030                            | 14,799                             | 14,799                            | 14,799                              |                                      |           |                      |             |              | 104,516              | 133,176       | 302,957    |       |
| ERO    | Total Expenditures                           | 23,769,918                                                                      | 13,                                                                                                     | 1,402,219                            | 1,577,971                         | 1,015,144                         | 1,524,221                         | 1,685,470                          | 1,828,628                         | 1,619,662                           | 0                                    | 0         | 0                    | 0           | 0            | 10,653,314           | 3,212,471     | 13,116,604 | 500   |
|        | Excess (Deficit) of                          |                                                                                 |                                                                                                         |                                      |                                   |                                   |                                   |                                    |                                   |                                     |                                      |           |                      |             | •            |                      | 70700000      |            |       |
|        | Expenditures                                 | (3,411,183)                                                                     | (1,989,857)                                                                                             | 282,084                              | 331,574                           | 333,035                           | 196,186                           | 115,031                            | 2,911                             | 389,698                             | 0                                    | 0         | 0                    | 0           | 0            | 1,650,518            |               |            |       |
|        | Rev over Exp w/out<br>Fixed Assets<br>%      | 3,386,62                                                                        | 1,975.530 295,546 374,658 387,448 257,392 407,489 300,961 585,726 0 1 1 1 1 1 1 1 1 1 1 1 1 1 1 1 1 1 1 | 295,546<br>18%<br>ary of 2021 all En | 374,658<br>20%<br>rerprise relate | 387,448<br>29%<br>d funds 500-606 | 257,392<br>15%<br>6 were added to | 407,489<br>22.63%<br>this page pre | 300,961<br>16%<br>eviously it had | 585,726<br>29% #L<br>shown only fun | 0<br>#DIV/0! #DIV/0!<br>unds 500/510 | 0         | 0<br># <b>DIV/0!</b> | 0<br>0<br>0 | 0<br>#DIV/0! | 2,609,219            |               |            |       |
|        | ACA 14-403-506<br>(2019)<br>Bond Liabilities |                                                                                 | ,                                                                                                       | 51,510                               | 51,510                            | 51,510                            | 51,510                            | 51,510                             | 952                               | 51,510                              | 0                                    | 0         | 0                    | 0           | 0            | 310,010              |               |            |       |
|        | Enterprise                                   |                                                                                 | 110 749                                                                                                 |                                      |                                   |                                   |                                   |                                    |                                   |                                     |                                      |           |                      |             |              | 110,749              |               |            |       |
| 201    | 2011 510-0000-2907/2906                      |                                                                                 | 4,494,889                                                                                               | 26,936                               | 26,936                            | 26,936                            | 26,936                            | 27,171                             | 27,171                            | 27,171                              |                                      |           |                      |             |              | 4,305,632            |               |            |       |
| 201.   | 2012 510-0000-2908/2909                      |                                                                                 | 6,071,222                                                                                               | 34,825                               | 34,825                            | 34,825                            | 34,825                            | 35,129                             | 42.917                            | 42,917                              |                                      |           |                      |             |              | 3,094,582            |               |            |       |
| 1102   | 0                                            | O-0000-2905/2902 Water/www Added to or taken out of Savings in Total, Utilities | al, Utilities                                                                                           | 177,406                              | 226,896                           | 228,357                           | 91,508                            | 9,814                              | (102,306)                         | 284,480                             | 0                                    | 0         | 0                    | 0           | 0            | 916,155              |               |            |       |
| 2016   | Governmental<br>2016 185/186/003             | Franchise/Street                                                                | 8,950,000                                                                                               | 30,000                               | 30,000                            | 30,000                            | 30,000                            | 30,000                             | 30,000                            | 30,000                              |                                      |           |                      |             |              | 8,740,000 20,886,669 |               |            |       |
| 70.1   | 2016 18//114 estimate                        | olleet - open                                                                   | 44,316,860                                                                                              | 30000                                |                                   | )<br>)<br>)                       |                                   |                                    |                                   |                                     |                                      |           |                      |             |              | 42,964,166           | 1,352,694     |            |       |