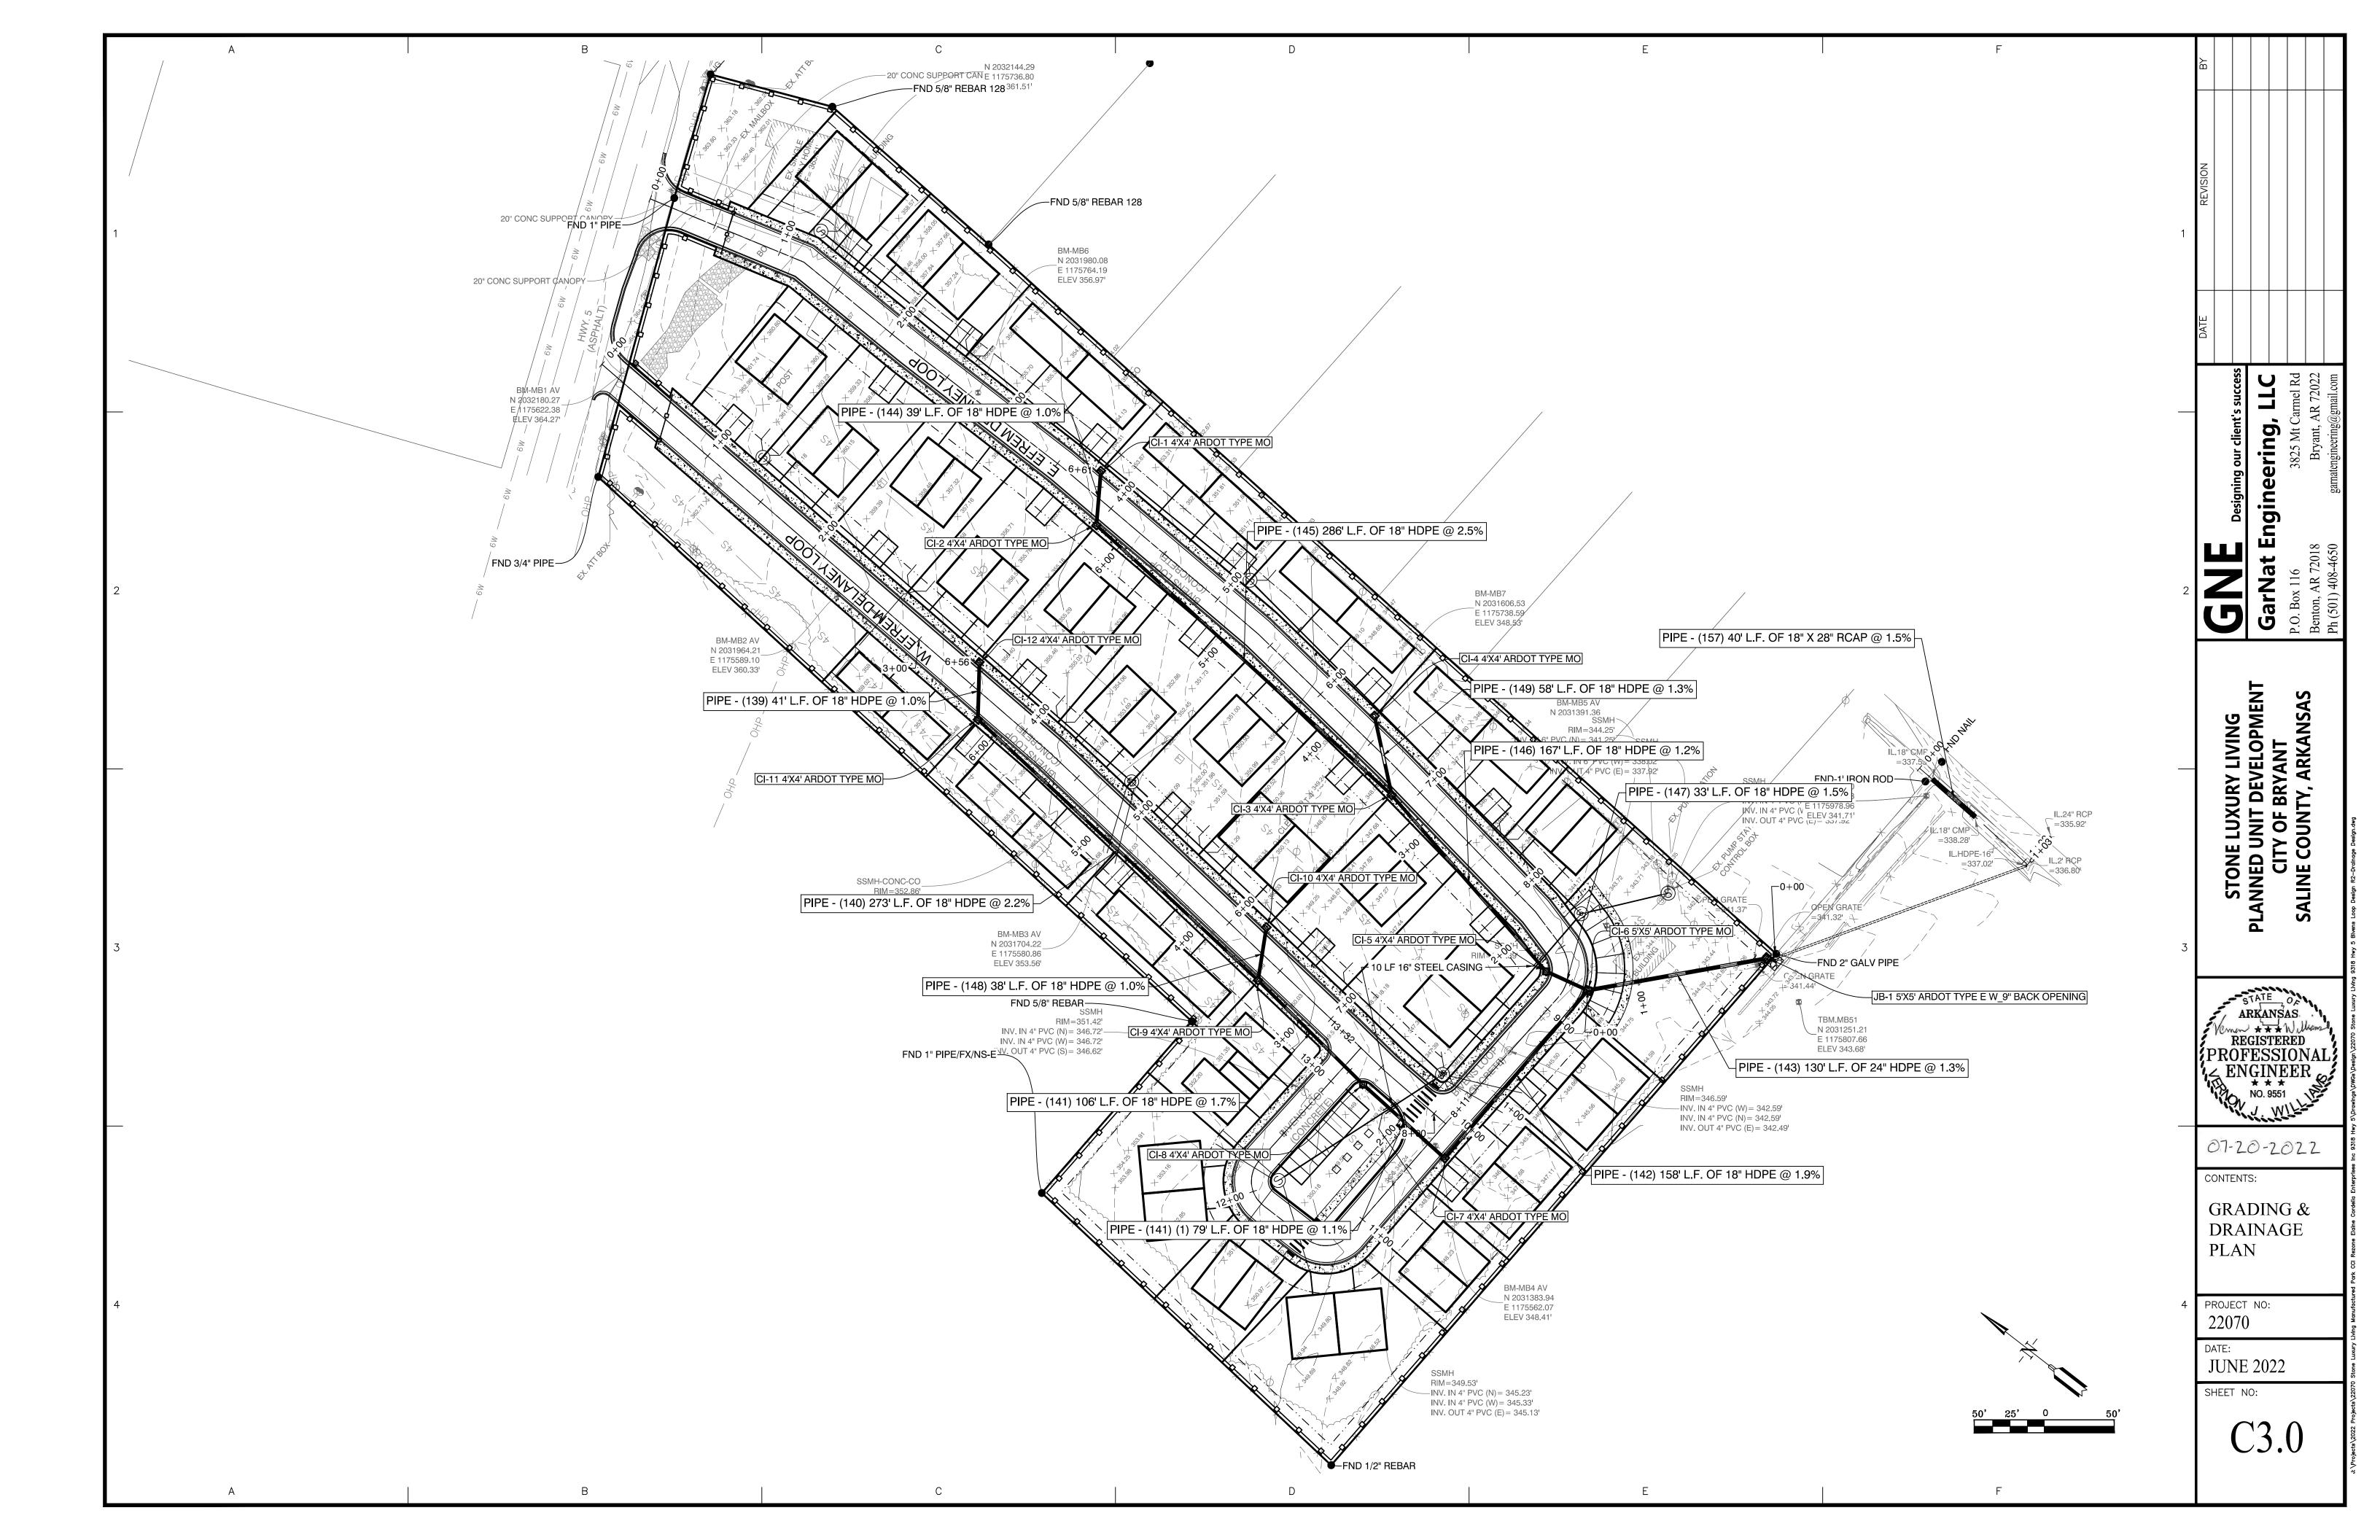

### **Community Development**

**11. Bivens Loop Rezoning Ordinance** - An Ordinance Amending the Comprehensive Zoning Ordinance of the City of Bryant to Rezone Certain Property From R-M to PUD

Rezoning for Bivens Loop from R-M to PUD. A public hearing was held at Planning Commission. Recommend for Approval by Bryant Planning Commission.

· Ordinance - Bivens Loop Rezoning.pdf