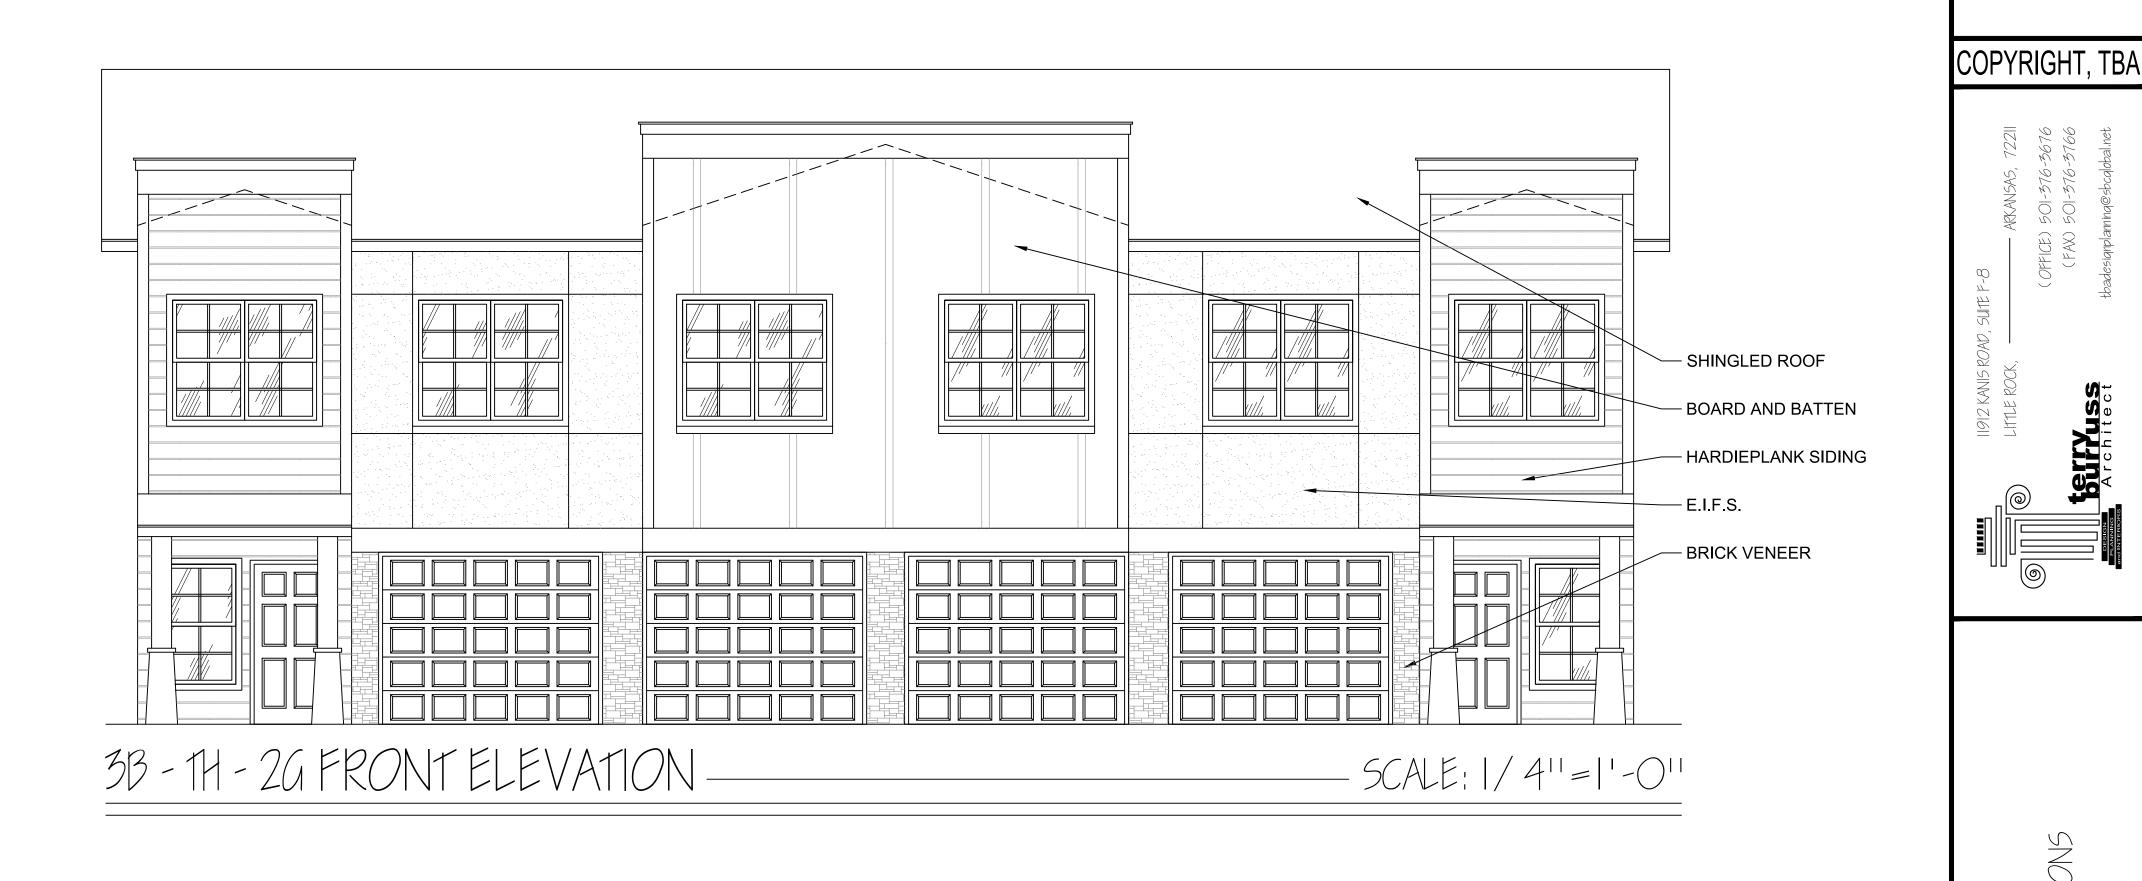

" PVC (E) = 337.92' DATE: CONTROL BOX JUNE 2022 × 343.61 840-11634-809 OPEN GRATE SHEET NO: TBM.MB50 MIGUEL A № \ TYPE 3 =341.37' N 2031276.13 MARTA DE PORTILLO 20' SETBACK WHEELCHAIR RAMP E 1175978.96 ZONE R-E ELEV 341.71'ION ROD **OPEN GRATE** -FND 1/2" REBAR SSMH BM-MB4 AV N88°58'06"W 484.20' (M) \_ =341.32' X RIM=349.53' N 2031383.94 TYPE 6 RIM=346.59' INV. IN 4" PVC (N) = 345.23'-E 1175562.07 840-11640-006 840-11640-006
BOBBY MCCALLISTER
WHEELCHAIR RAMP
INV. IN 4" PVC (W) = 342.59'
INV. IN 4" PVC (N) = 342.59'
343.72 × 343.71 × 344.05 INV. IN 4" PVC (W) = 345.33" ELEV 348.411

INV. OUT 4" PVC (E) = 345.13'

ZONE R-E

FND 2 GALV PIPE

INV. OUT 4" PVC (E)= 342.49'E















CONCEPT ELEVATIONS

NEW DEVELOPMENT FOR:

STONE LUXURY LIVING

PROJECT # 2217

DATE: 07/19/2022

A 2.0

OF





burruss Architect

777

NEW DEVELOPMENT FOR:

PROJECT # 2217

DATE: 07/19/2022

DATE: 07/19/2022

A 2.2

OF





3B-1H-2G SIDE ELEVATION — SCALE: 1/4"=1"-0"

#2217





COPYRIGHT, TBA

LITTLE ROCK,

COFFICE)

Solution

Coffice)

Co

ONCEPT ELEVATIONS

ANSAS

NEW DEVELOPMENT FOR:

STONE LUXURY LIVING

PROJECT # 2217

DATE: 07/19/2022

A 2.3

OF