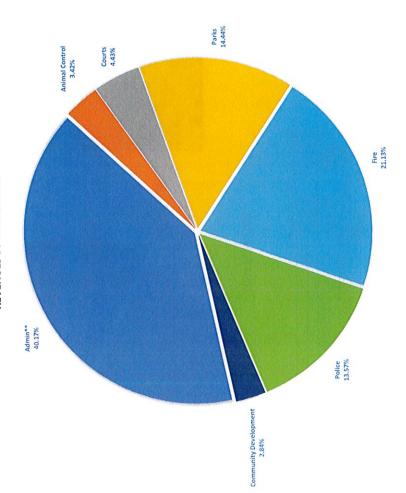

Financial Statements July 2022

|                                       |                  | 1           |           | MRKANSIN  | Sign      |           |            |           |           |        |           |         |          |             |            | Favorable     |               |
|---------------------------------------|------------------|-------------|-----------|-----------|-----------|-----------|------------|-----------|-----------|--------|-----------|---------|----------|-------------|------------|---------------|---------------|
|                                       |                  |             |           |           |           |           |            |           |           |        |           |         |          |             | Actual YTD | (Unfavorable) | Annual Budget |
|                                       | Annual<br>Budget | YTD Budget  | January   | February  | March     | April     | May        | June      | July      | August | September | October | November | December    | Total      | Variance      | S             |
| Revenues:                             |                  | No.         |           |           |           | 200 000 0 | 4 724 006  | 1 508 984 | 1 460 435 | 0      | 0         | 0       | 0        | 0           | 10,163,462 | 145,467       | 7,010,243     |
| General                               | 17,173,705       | 10,017,995  | 1,332,368 | 1,266,447 | 1,428,868 | 1,441,465 | 1,7 24,030 | 100,000   | 0000      |        |           |         |          |             | 4,164,020  | 87,840        | 2,823,716     |
| Administration                        | 6,987,736        | 4,076,179   | 597,236   | 540,525   | 551,446   | 620,695   | 760,616    | 548,574   | 596,543   |        |           |         |          |             | 378,738    | 48,501        | 187,382       |
| Community Development                 | 566,120          | 330,237     | 71,128    | 49,843    | 40,981    | 41,131    | 42,406     | 49,222    | 84,026    |        |           |         |          |             | 365.507    | (1,604)       | 263,827       |
| Apimal Control                        | 629,334          | 367,112     | 51,599    | 51,421    | 51,251    | 51,940    | 53,969     | 53,871    | 51,457    |        |           |         |          |             | 497.394    | 63,732        | 246,026       |
| tio C                                 | 743,420          | 433,662     | 27,852    | 47,909    | 102,573   | 109,317   | 45,344     | 52,659    | 111,738   |        |           |         |          |             | 1 320 325  | (64,870)      | 1,054,296     |
| , , , , , , , , , , , , , , , , , , , | 2,374,621        | 1,385,196   | 151,482   | 140,980   | 174,038   | 224,479   | 210,839    | 239,741   | 178,766   |        |           |         |          |             | 2,232,281  | 24,125        | 1,553,129     |
| 9 9                                   | 3,785,410        | 2,208,156   | 309,288   | 309,903   | 311,217   | 314,236   | 334,597    | 338,917   | 314,122   |        |           |         |          |             | 1 205 198  | (12.256)      | 881,866       |
| Police                                | 2,087,064        | 1,217,454   | 123,782   | 125,865   | 197,362   | 131,282   | 277,126    | 225,998   | 123,782   |        |           |         |          |             |            |               |               |
|                                       | 17 173 705       | 10.017.995  | 1,332,368 | 1,266,447 | 1,428,868 | 1,441,465 | 1,724,896  | 1,508,984 | 1,460,435 |        |           |         |          | \$ <b>1</b> | 10,163,462 | 145,467       | 7,010,243     |
| lotal Revenues                        |                  |             |           |           |           |           |            |           |           |        |           |         |          |             |            |               |               |
| Expenditures:                         |                  |             |           |           |           |           |            |           |           |        | ,         |         | į        |             | 10,161,241 | 1,167,894     | 9,260,134     |
| 23 00 00                              | 19,421,375       | 11,329,135  | 1,644,663 | 1,232,238 | 1,319,114 | 1,744,789 | 1,322,962  | 1,331,852 | 1,565,623 |        |           |         |          |             | 618 901    | 247,374       | 866,141       |
| Administration                        | 1,485,042        | 866,274     | 69,286    | 109,732   | 81,308    | 127,464   | 63,330     | 58,735    | 109,045   |        |           |         |          |             | 356 472    | 118,955       | 458,546       |
| Community Development                 | 815,017          | 475,427     | 67,412    | 45,956    | 40,531    | 62,178    | 44,457     | 43,643    | 52,295    |        |           |         |          |             | 361 957    | 136,907       | 493,239       |
| Aprimal Control                       | 855,196          | 498,864     | 40,580    | 45,631    | 47,392    | 70,929    | 53,894     | 20,957    | 52,574    |        |           |         |          |             | 278 905    | 18,493        | 230,921       |
|                                       | 509.826          | 297,399     | 38,699    | 36,078    | 37,008    | 53,123    | 38,013     | 41,074    | 34,910    |        |           |         |          |             | 2 123 361  | (40 883)      | 1,446,601     |
| 1500                                  | 3 569 963        | 2.082,478   | 191,841   | 205,223   | 284,744   | 265,922   | 321,966    | 327,421   | 526,244   |        |           |         |          |             | 2,123,301  | 253 699       |               |
| S GIRS                                | 4,864,272        | 2,837,492   | 408,151   | 345,945   | 334,657   | 495,636   | 344,191    | 345,733   | 309,480   |        |           |         |          |             | 3 837 852  | 433.349       | 3,484,207     |
| Police                                | 7,322,059        | 4,271,201   | 828,693   | 443,673   | 493,473   | 869,538   | 457,110    | 464,290   | 481,075   |        |           |         |          |             |            |               |               |
| 1                                     |                  | 34 220 425  | 1 644 663 | 1 232 238 | 1.319.114 | 1,744,789 | 1,322,962  | 1,331,852 | 1,565,623 | •      |           |         |          |             | 10,161,241 | 1,167,894     | 9,260,134     |
| Total Expenditures                    | 19,421,375       | 661,826,11  | 000       |           |           |           |            |           |           |        |           |         |          |             | 901        |               |               |
| Excess (Deficit) of Revenues          |                  |             | 100       | 24.200    | 109 754   | (303.324) | 401,934    | 177,131   | (105,188) |        |           |         |          |             | 2,221      |               |               |
| over Expenditures                     | (2,247,670)      | (1,311,141) | (312,235) | 34,203    | 103,001   | (2000)    |            |           |           |        |           |         |          |             |            |               |               |