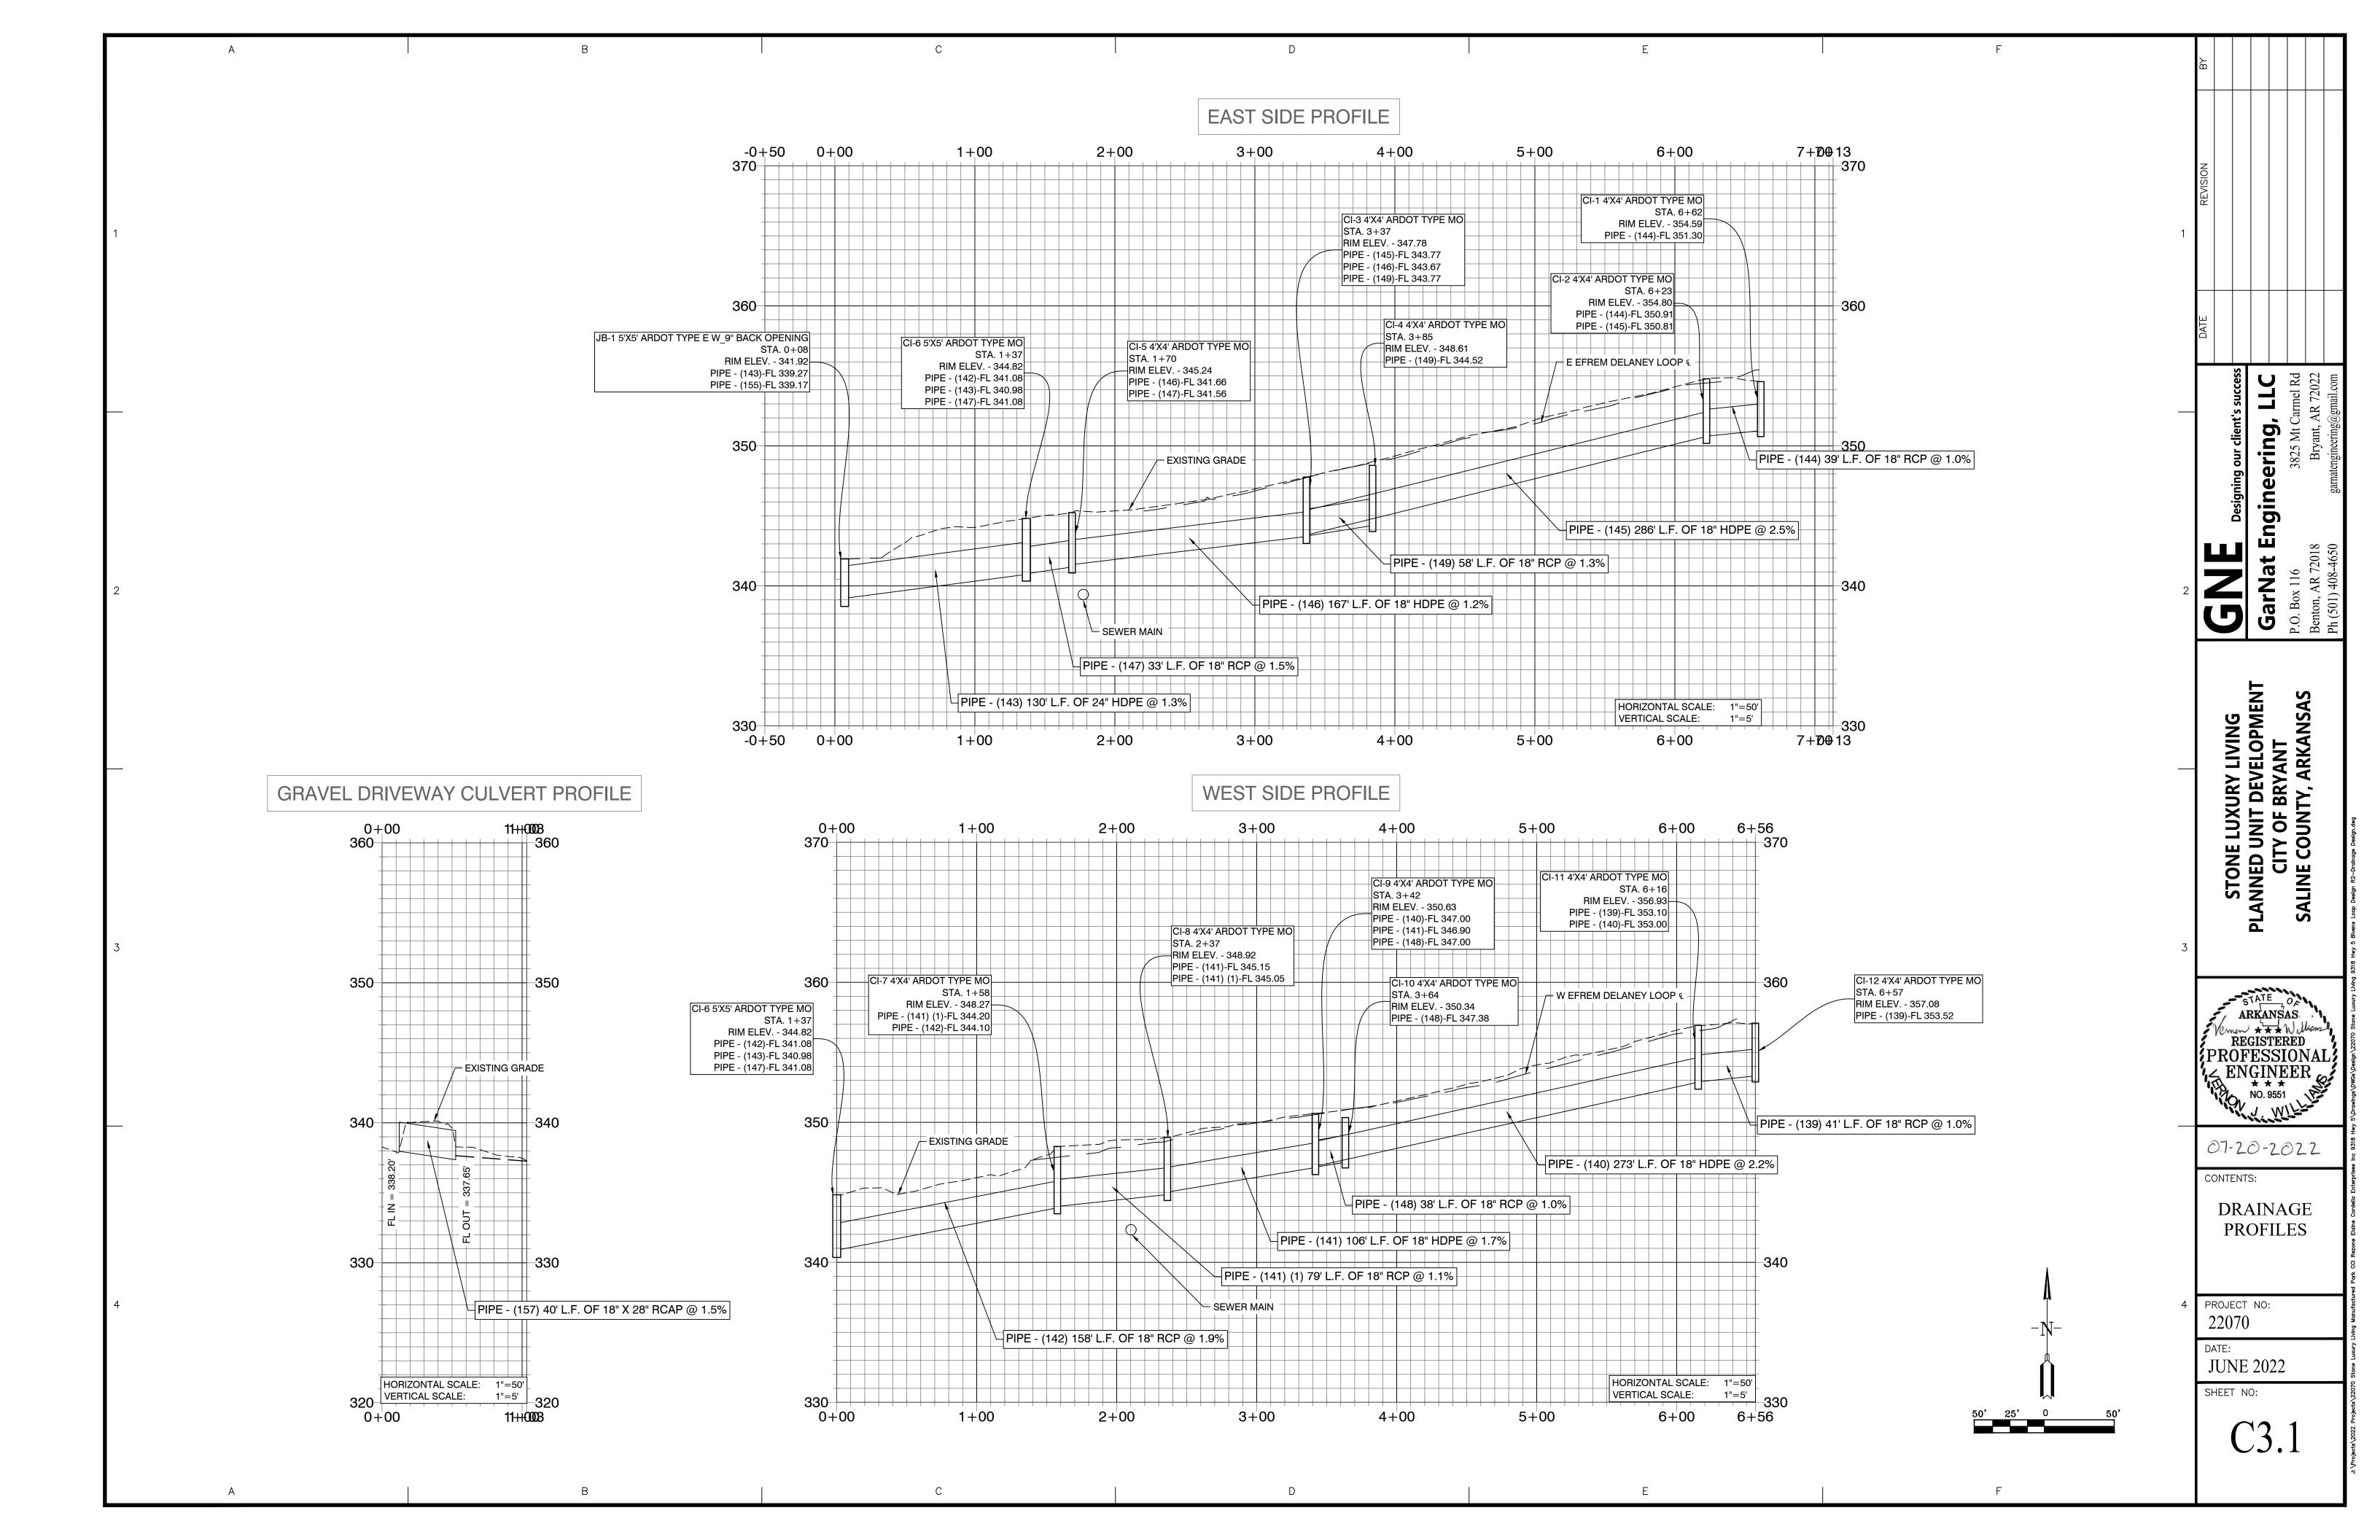

### **Community Development**

**11. Bivens Loop Rezoning Ordinance** - An Ordinance Amending the Comprehensive Zoning Ordinance of the City of Bryant to Rezone Certain Property From R-M to PUD

Rezoning for Bivens Loop from R-M to PUD. A public hearing was held at Planning Commission. Recommend for Approval by Bryant Planning Commission.

· Ordinance - Bivens Loop Rezoning.pdf