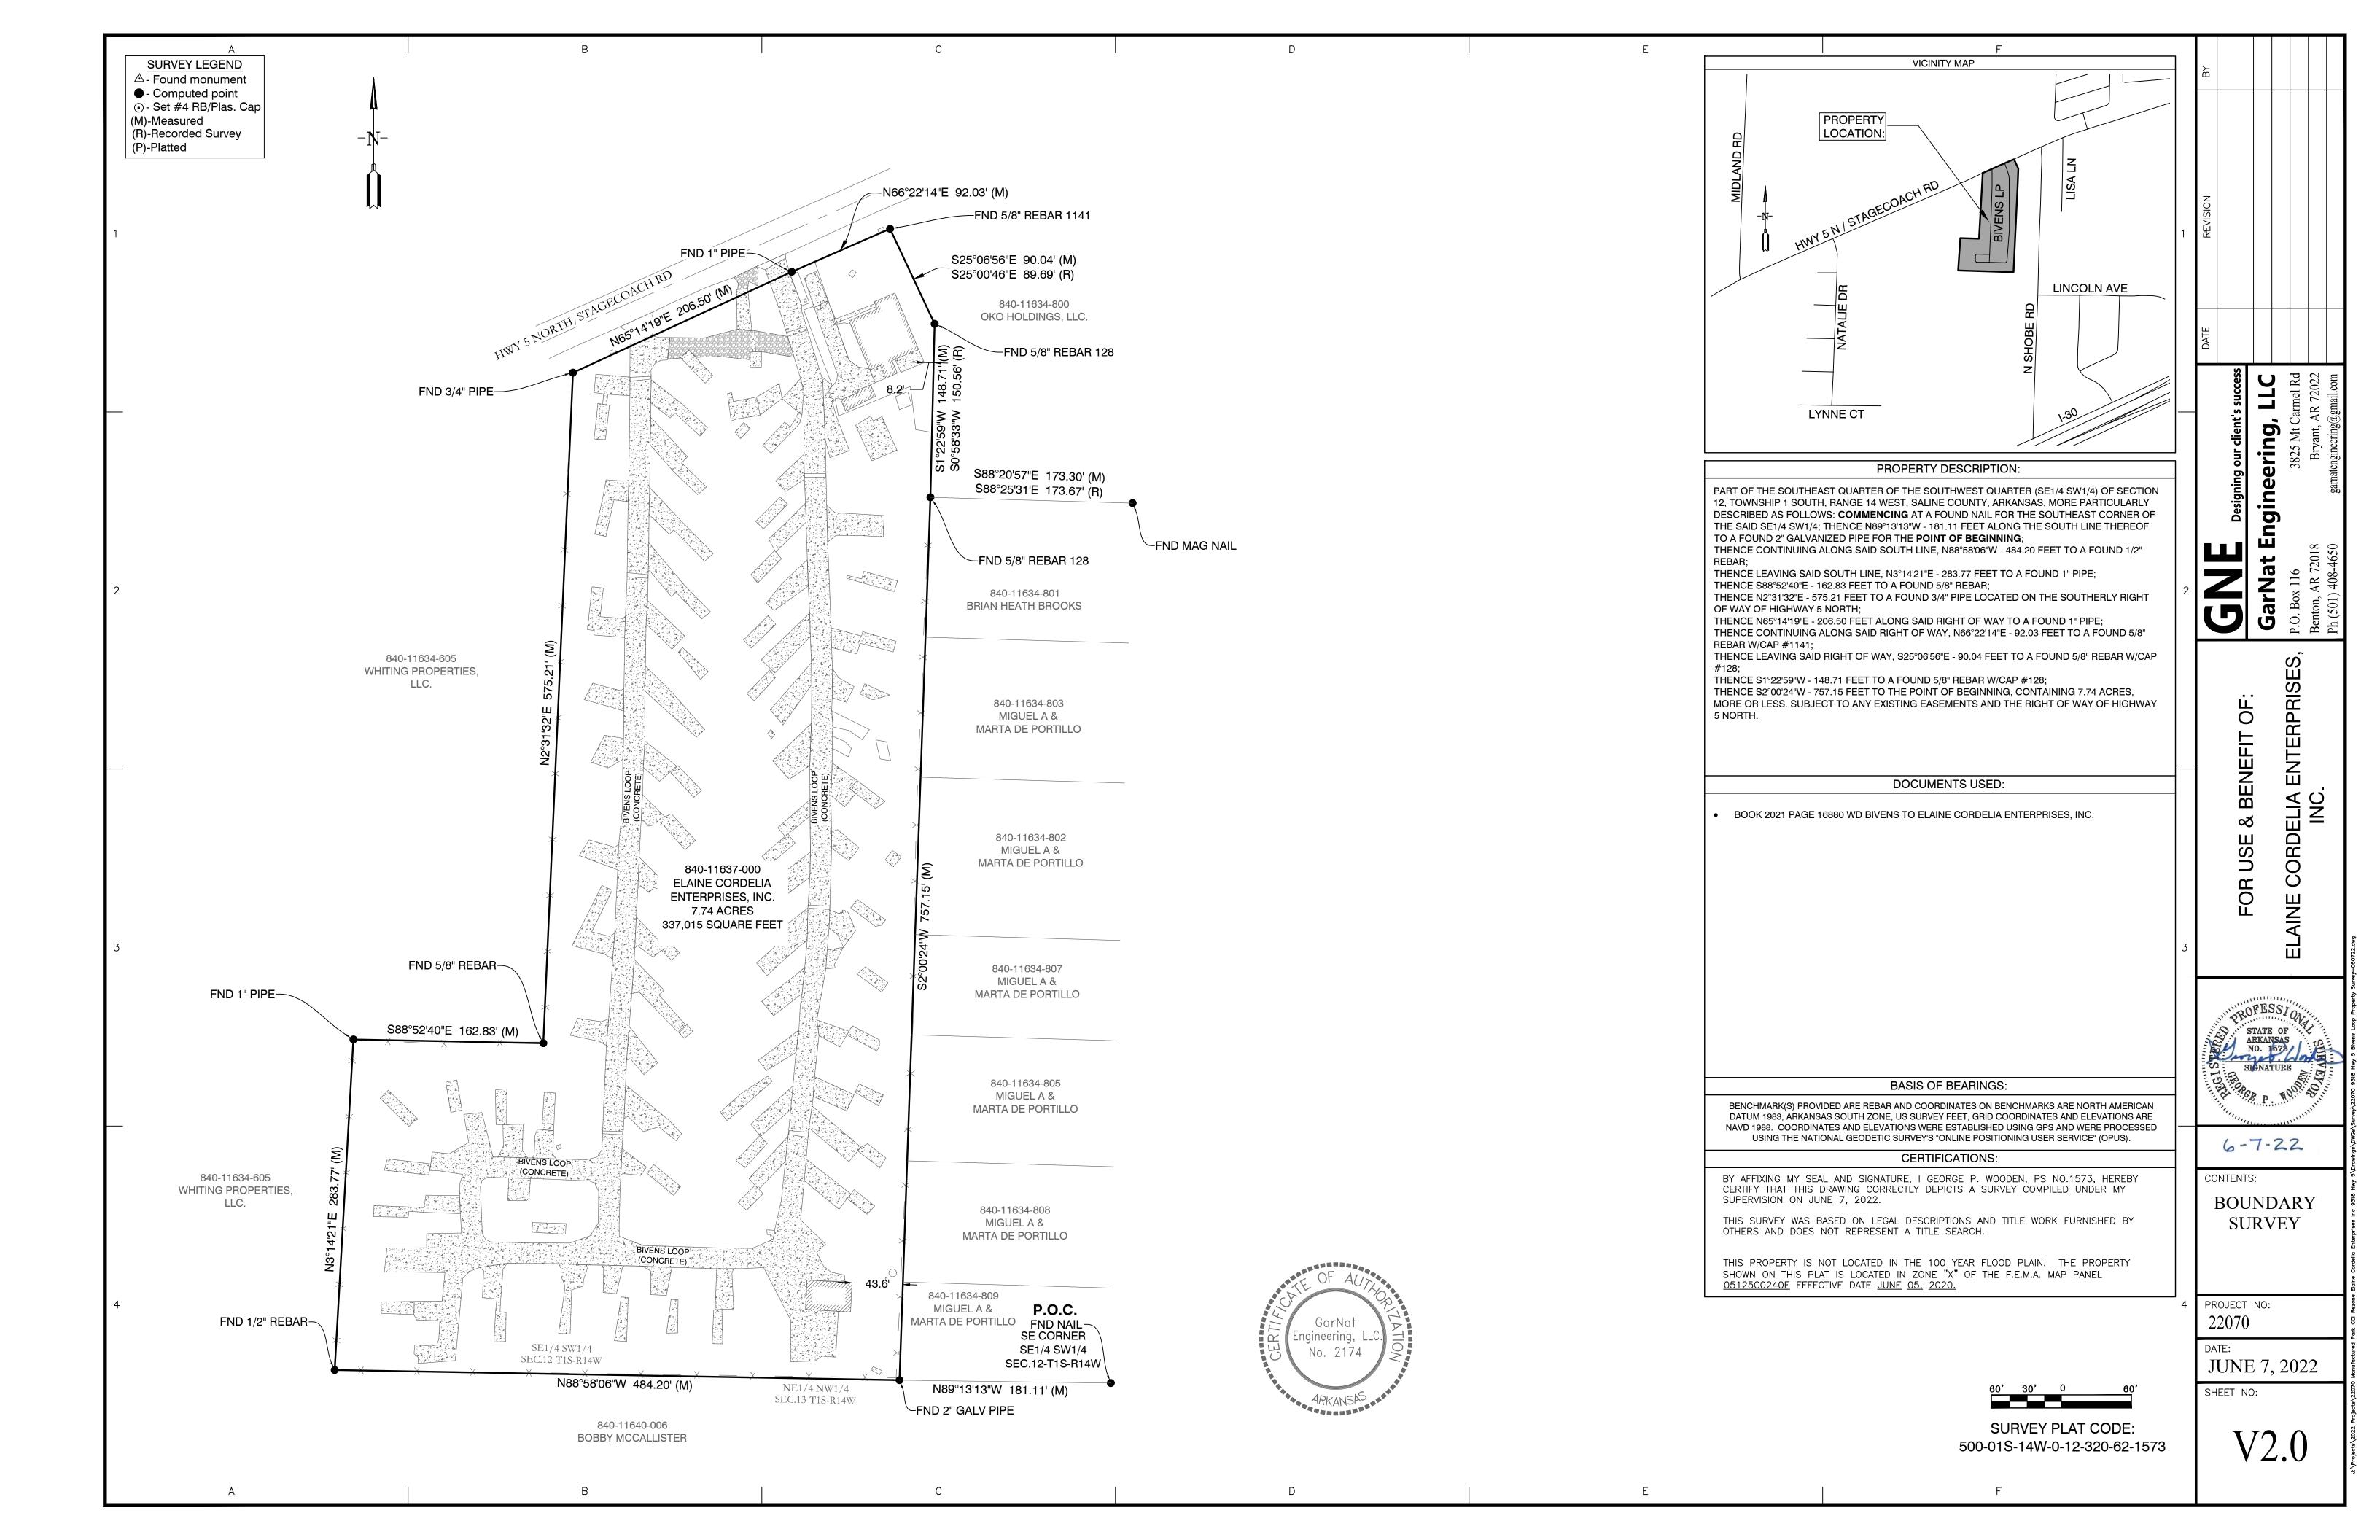

### **Community Development**

**11. Bivens Loop Rezoning Ordinance** - An Ordinance Amending the Comprehensive Zoning Ordinance of the City of Bryant to Rezone Certain Property From R-M to PUD

Rezoning for Bivens Loop from R-M to PUD. A public hearing was held at Planning Commission. Recommend for Approval by Bryant Planning Commission.

· Ordinance - Bivens Loop Rezoning.pdf