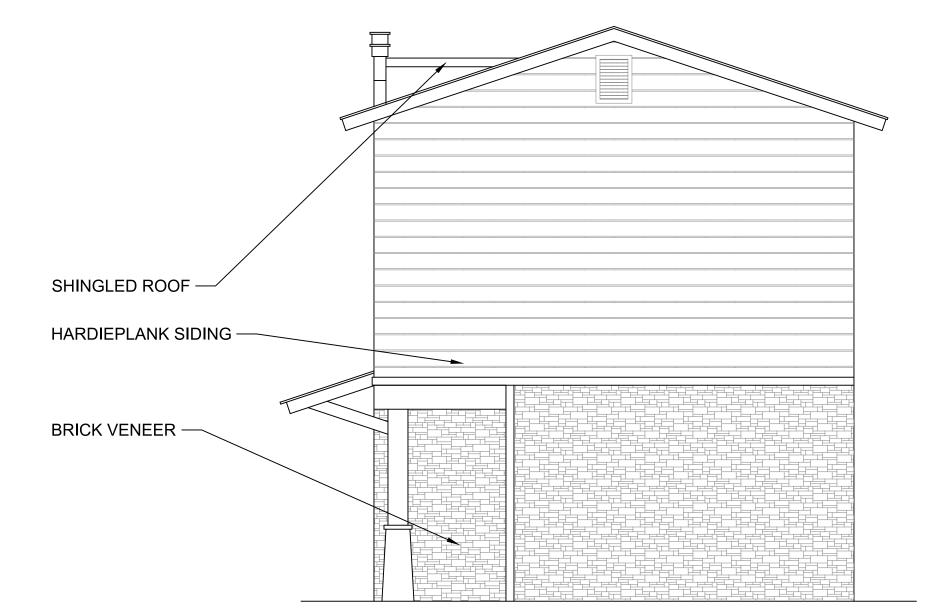

YPE 3 =341.37' N 2031276.13 MARTA DE PORTILLO 20' SETBACK WHEELCHAIR RAMP E 1175978.96 ZONE R-E ELEV 341.71'ION ROD **OPEN GRATE** -FND 1/2" REBAR SSMH BM-MB4 AV N88°58'06"W 484.20' (M) \_ =341.32' X RIM=349.53' N 2031383.94 TYPE 6 RIM=346.59' INV. IN 4" PVC (N) = 345.23'-E 1175562.07 840-11640-006 840-11640-006
BOBBY MCCALLISTER
WHEELCHAIR RAMP
INV. IN 4" PVC (W) = 342.59'
INV. IN 4" PVC (N) = 342.59'
343.72 × 343.71 × 344.05 INV. IN 4" PVC (W) = 345.33" ELEV 348.411

INV. OUT 4" PVC (E) = 345.13'

ZONE R-E

FND 2 GALV PIPE

INV. OUT 4" PVC (E)= 342.49'E















CONCEPT ELEVATIONS

NEW DEVELOPMENT FOR:

STONE LUXURY LIVING

PROJECT # 2217

DATE: 07/19/2022

A 2.0

OF





burruss Architect

777

NEW DEVELOPMENT FOR:

PROJECT # 2217

DATE: 07/19/2022

DATE: 07/19/2022

A 2.2

OF





3B-1H-2G SIDE ELEVATION — SCALE: 1/4"=1"-0"

#2217





COPYRIGHT, TBA

LITTLE ROCK,

COFFICE)

Solution

Coffice)

Co

ONCEPT ELEVATIONS

ANSAS

NEW DEVELOPMENT FOR:

STONE LUXURY LIVING

PROJECT # 2217

DATE: 07/19/2022

A 2.3

OF