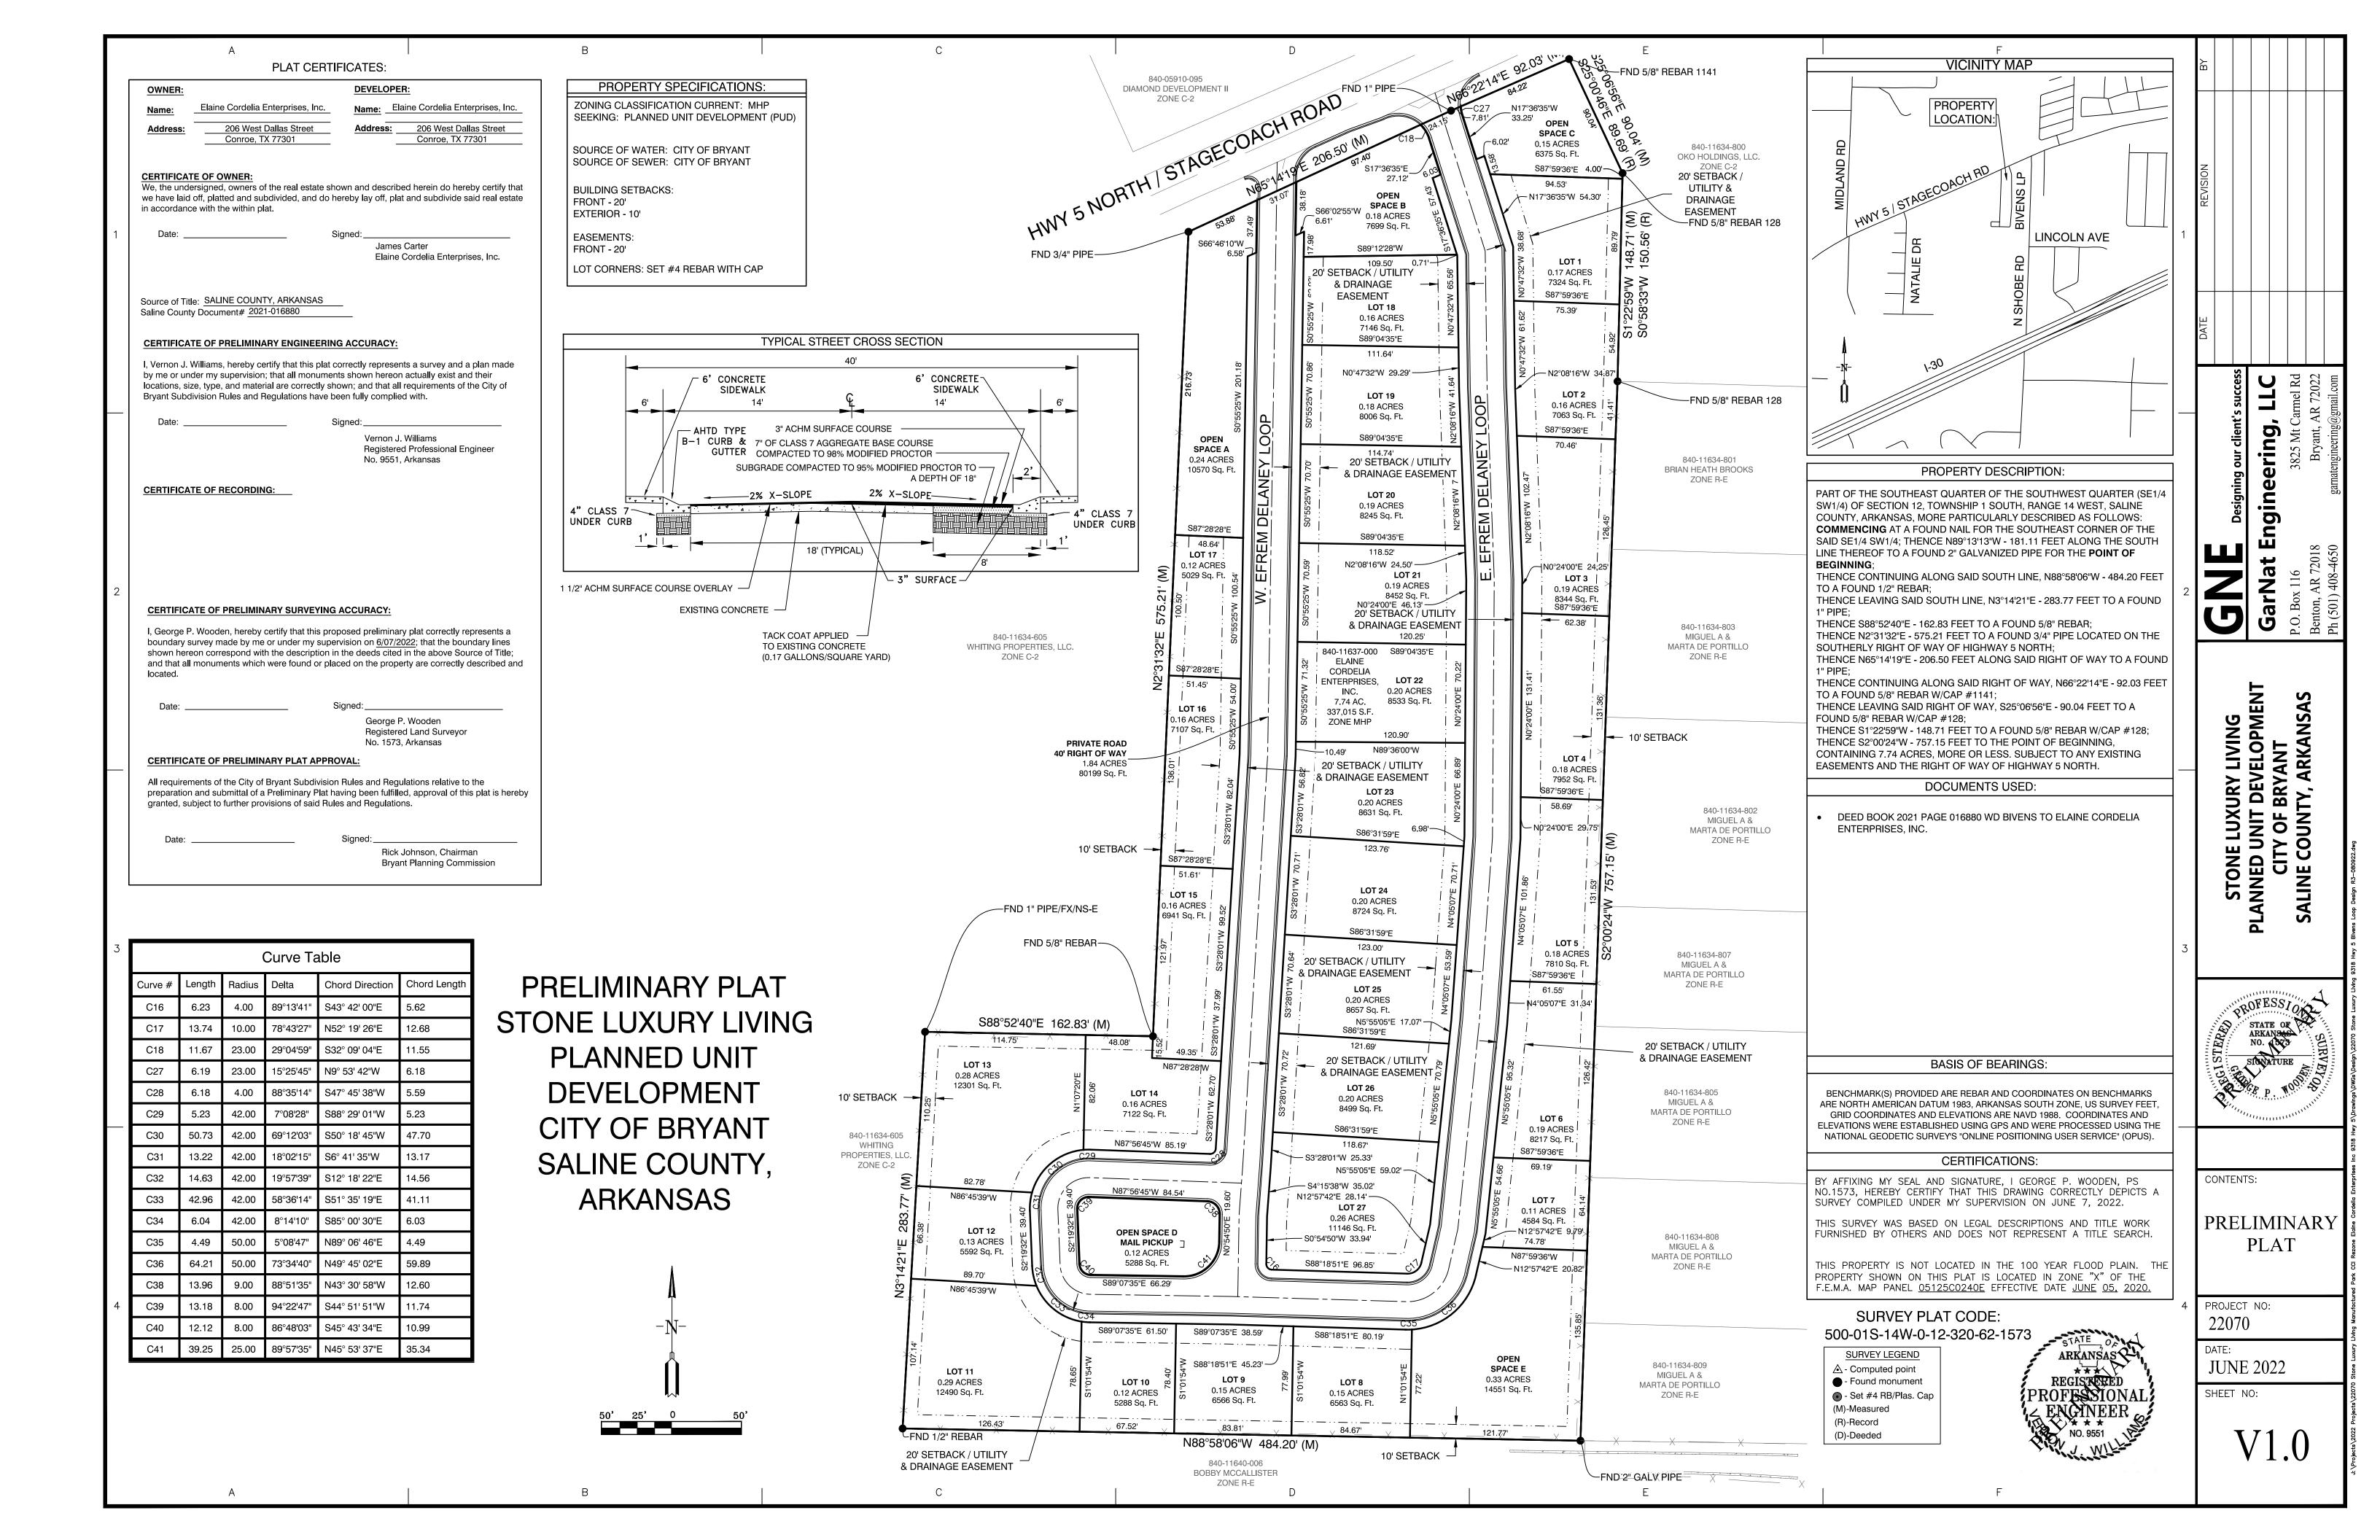

### **Community Development**

**11. Bivens Loop Rezoning Ordinance** - An Ordinance Amending the Comprehensive Zoning Ordinance of the City of Bryant to Rezone Certain Property From R-M to PUD

Rezoning for Bivens Loop from R-M to PUD. A public hearing was held at Planning Commission. Recommend for Approval by Bryant Planning Commission.

· Ordinance - Bivens Loop Rezoning.pdf