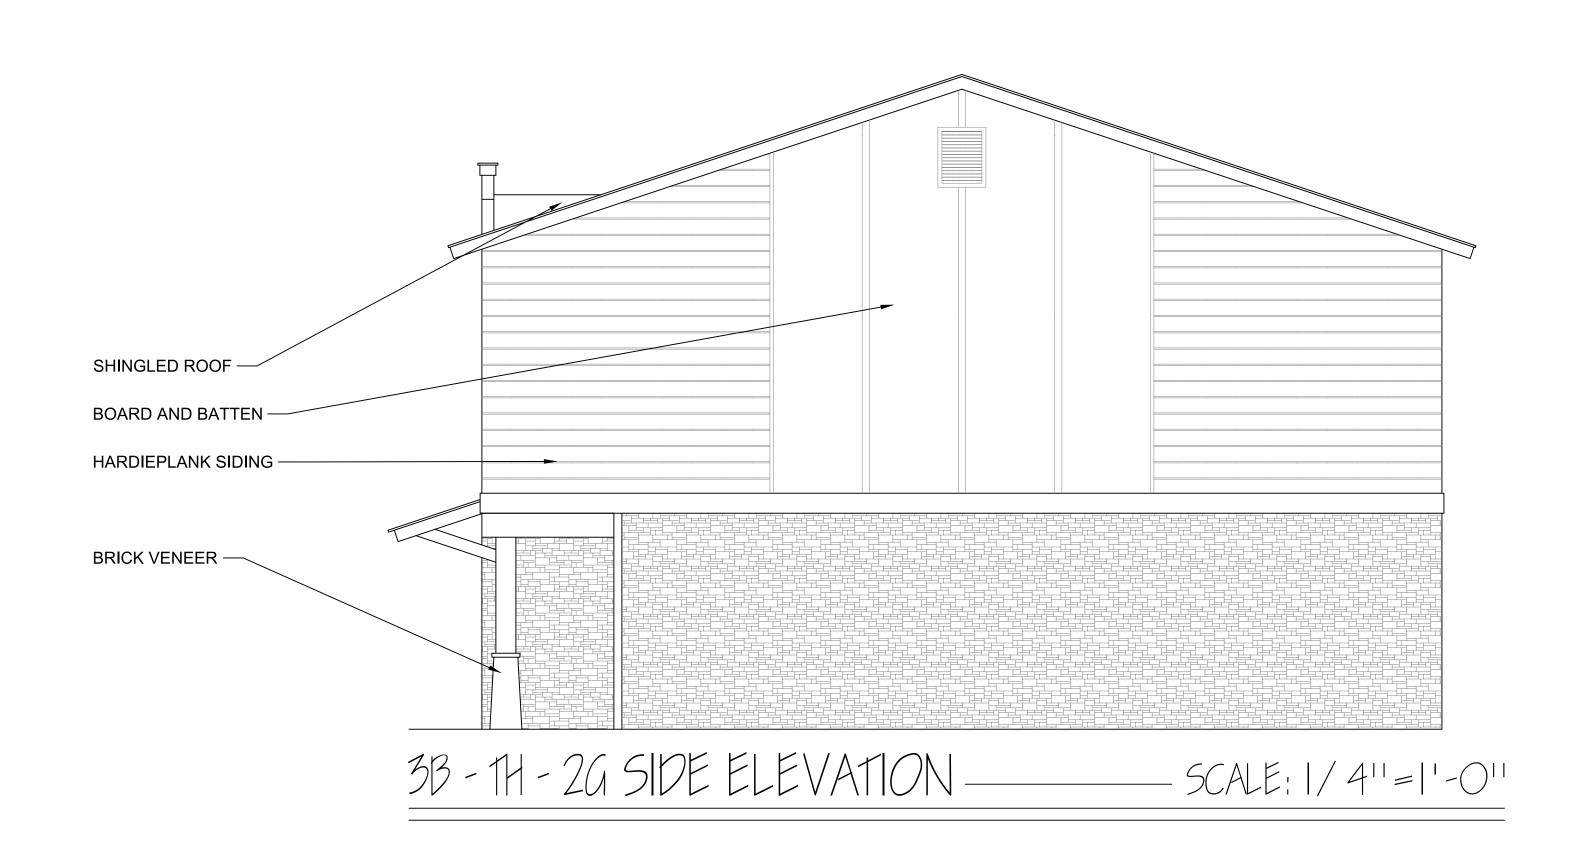

PVC (E) = 337.92' DATE: CONTROL BOX JUNE 2022 × 343.61 840-11634-809 OPEN GRATE SHEET NO: TBM.MB50 MIGUEL A № \ TYPE 3 =341.37' N 2031276.13 MARTA DE PORTILLO 20' SETBACK WHEELCHAIR RAMP E 1175978.96 ZONE R-E ELEV 341.71'ION ROD **OPEN GRATE** -FND 1/2" REBAR SSMH BM-MB4 AV N88°58'06"W 484.20' (M) \_ =341.32' X RIM=349.53' N 2031383.94 TYPE 6 RIM=346.59' INV. IN 4" PVC (N) = 345.23'-E 1175562.07 840-11640-006 840-11640-006
BOBBY MCCALLISTER
WHEELCHAIR RAMP
INV. IN 4" PVC (W) = 342.59'
INV. IN 4" PVC (N) = 342.59'
343.72 × 343.71 × 344.05 INV. IN 4" PVC (W) = 345.33" ELEV 348.411

INV. OUT 4" PVC (E) = 345.13'

ZONE R-E

FND 2 GALV PIPE

INV. OUT 4" PVC (E)= 342.49'E















CONCEPT ELEVATIONS

NEW DEVELOPMENT FOR:

STONE LUXURY LIVING

PROJECT # 2217

DATE: 07/19/2022

A 2.0

OF





burruss Architect

777

NEW DEVELOPMENT FOR:

PROJECT # 2217

DATE: 07/19/2022

DATE: 07/19/2022

A 2.2

OF





3B-1H-2G SIDE ELEVATION — SCALE: 1/4"=1"-0"

#2217





COPYRIGHT, TBA

LITTLE ROCK,

COFFICE)

Solution

Coffice)

Co

ONCEPT ELEVATIONS

ANSAS

NEW DEVELOPMENT FOR:

STONE LUXURY LIVING

PROJECT # 2217

DATE: 07/19/2022

A 2.3

OF