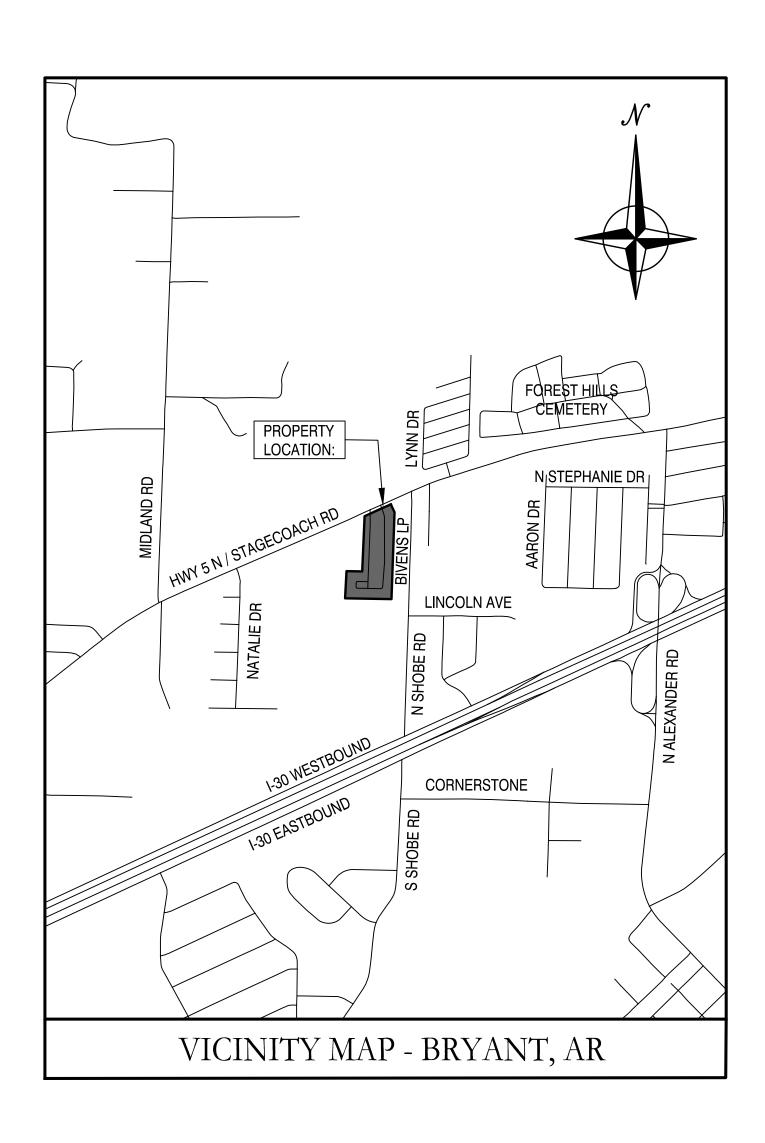

### **Community Development**

**11. Bivens Loop Rezoning Ordinance** - An Ordinance Amending the Comprehensive Zoning Ordinance of the City of Bryant to Rezone Certain Property From R-M to PUD

Rezoning for Bivens Loop from R-M to PUD. A public hearing was held at Planning Commission. Recommend for Approval by Bryant Planning Commission.

· Ordinance - Bivens Loop Rezoning.pdf