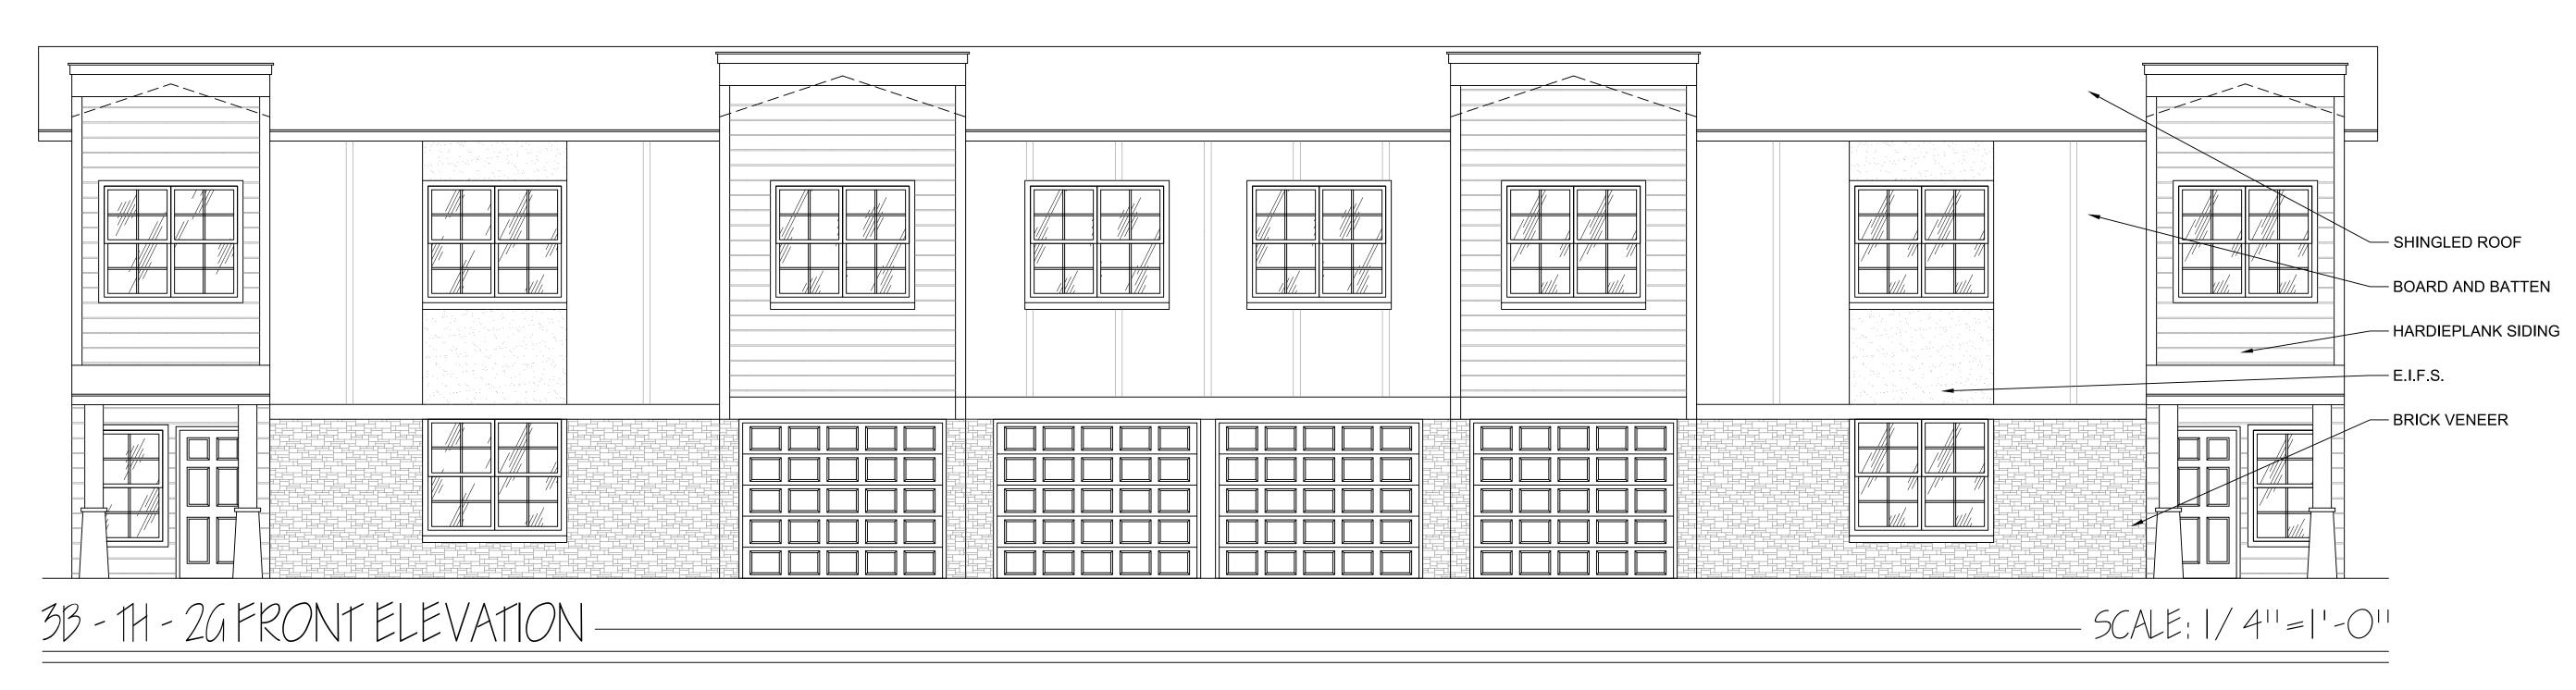

TYPE 3 =341.37' N 2031276.13 MARTA DE PORTILLO 20' SETBACK WHEELCHAIR RAMP E 1175978.96 ZONE R-E ELEV 341.71'ION ROD **OPEN GRATE** -FND 1/2" REBAR SSMH BM-MB4 AV N88°58'06"W 484.20' (M) \_ =341.32' X RIM=349.53' N 2031383.94 TYPE 6 RIM=346.59' INV. IN 4" PVC (N) = 345.23'-E 1175562.07 840-11640-006 840-11640-006
BOBBY MCCALLISTER
WHEELCHAIR RAMP
INV. IN 4" PVC (W) = 342.59'
INV. IN 4" PVC (N) = 342.59'
343.72 × 343.71 × 344.05 INV. IN 4" PVC (W) = 345.33" ELEV 348.411

INV. OUT 4" PVC (E) = 345.13'

ZONE R-E

FND 2 GALV PIPE

INV. OUT 4" PVC (E)= 342.49'E















CONCEPT ELEVATIONS

NEW DEVELOPMENT FOR:

STONE LUXURY LIVING

PROJECT # 2217

DATE: 07/19/2022

A 2.0

OF





burruss Architect

777

NEW DEVELOPMENT FOR:

PROJECT # 2217

DATE: 07/19/2022

DATE: 07/19/2022

A 2.2

OF





3B-1H-2G SIDE ELEVATION — SCALE: 1/4"=1"-0"

#2217





COPYRIGHT, TBA

LITTLE ROCK,

COFFICE)

Solution

Coffice)

Co

ONCEPT ELEVATIONS

ANSAS

NEW DEVELOPMENT FOR:

STONE LUXURY LIVING

PROJECT # 2217

DATE: 07/19/2022

A 2.3

OF