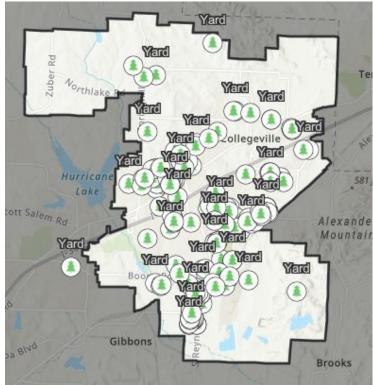

# Citywide Drainage Master Plan

• Overview of Scope and Purpose of Study

- Current Status
  - o Data Collection
    - Website and Citizen Drainage Input
    - Over 250 drainage issues reported
      - 35 House or Businesses
      - 43 Roads
      - 149 Yard
      - 14 Other
  - o Mt. Carmel / Boone Road Area Phase 1 and 2
  - Oak Glenn Subdivision Area Phase 1 and 2
- Schedule
  - Phase 1 Estimated Completion of August 2022
  - Phase 2 To be determined