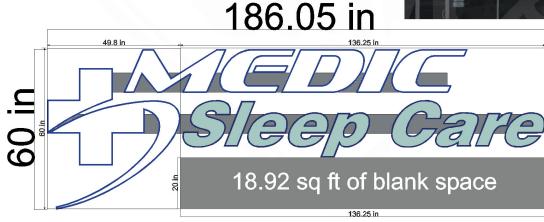

#### 9. Medic Sleep Care Sign Variance Appeal

The sign was originally approved by staff based on an application stating the sign would be 57 square feet. The sign code allows for 60 sq ft. The sign that was installed measured 77.5 sq ft. Planning Commission denied the variance application on 5/9/22. The applicant has requested an appeal to City Council.