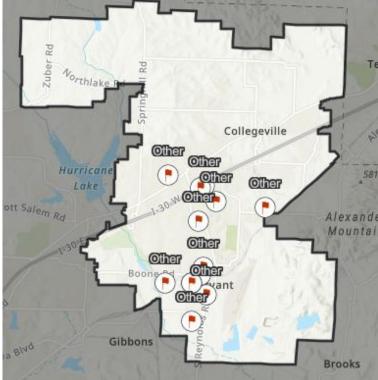

# Citywide Drainage Master Plan

• Overview of Scope and Purpose of Study

- Current Status
  - o Data Collection
    - Website and Citizen Drainage Input
    - Over 250 drainage issues reported
      - 35 House or Businesses
      - 43 Roads
      - 149 Yard
      - 14 Other
  - o Mt. Carmel / Boone Road Area Phase 1 and 2
  - Oak Glenn Subdivision Area Phase 1 and 2
- Schedule
  - Phase 1 Estimated Completion of August 2022
  - Phase 2 To be determined