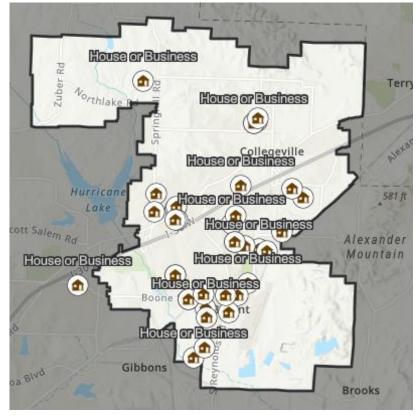

# Citywide Drainage Master Plan

• Overview of Scope and Purpose of Study

- Current Status
  - o Data Collection
    - Website and Citizen Drainage Input
    - Over 250 drainage issues reported
      - 35 House or Businesses
      - 43 Roads
      - 149 Yard
      - 14 Other
  - o Mt. Carmel / Boone Road Area Phase 1 and 2
  - Oak Glenn Subdivision Area Phase 1 and 2
- Schedule
  - Phase 1 Estimated Completion of August 2022
  - Phase 2 To be determined