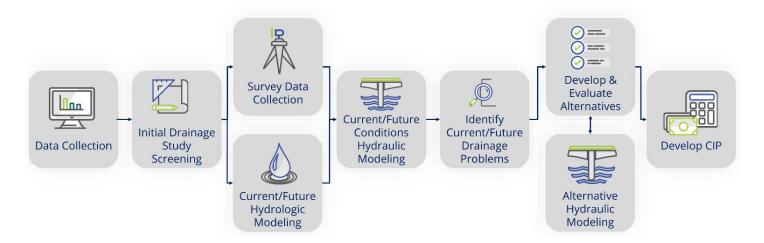

# Citywide Drainage Master Plan

• Overview of Scope and Purpose of Study

- Current Status
  - o Data Collection
    - Website and Citizen Drainage Input
    - Over 250 drainage issues reported
      - 35 House or Businesses
      - 43 Roads
      - 149 Yard
      - 14 Other
  - o Mt. Carmel / Boone Road Area Phase 1 and 2
  - Oak Glenn Subdivision Area Phase 1 and 2
- Schedule
  - Phase 1 Estimated Completion of August 2022
  - Phase 2 To be determined