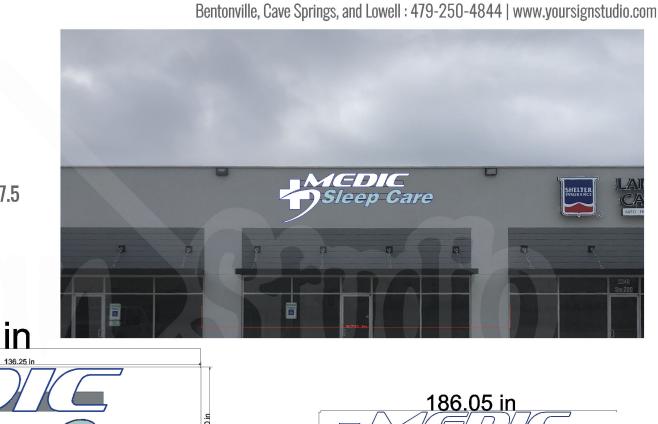

#### 9. Medic Sleep Care Sign Variance Appeal

The sign was originally approved by staff based on an application stating the sign would be 57 square feet. The sign code allows for 60 sq ft. The sign that was installed measured 77.5 sq ft. Planning Commission denied the variance application on 5/9/22. The applicant has requested an appeal to City Council.

Medic Sleep Care.pdf