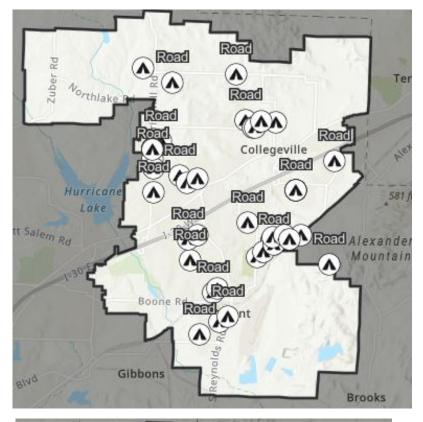

# Citywide Drainage Master Plan

• Overview of Scope and Purpose of Study

- Current Status
  - o Data Collection
    - Website and Citizen Drainage Input
    - Over 250 drainage issues reported
      - 35 House or Businesses
      - 43 Roads
      - 149 Yard
      - 14 Other
  - o Mt. Carmel / Boone Road Area Phase 1 and 2
  - Oak Glenn Subdivision Area Phase 1 and 2
- Schedule
  - Phase 1 Estimated Completion of August 2022
  - Phase 2 To be determined